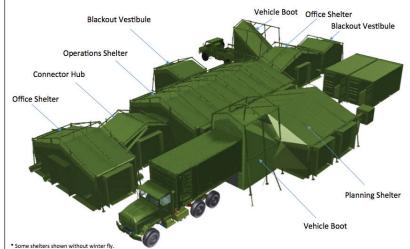

## **MODULAR OPTIONS:**

- Operations: 92.4 m<sup>2</sup> (995 ft<sup>2</sup>).
- Planning: 46 m<sup>2</sup> (495 ft<sup>2</sup>).
- Office: 22.8 m<sup>2</sup> (245 ft<sup>2</sup>).
- Shelter Connector Hub: 12.8 m<sup>2</sup> (138 ft<sup>2</sup>).
- Black-out Vestibule: 11.3 m<sup>2</sup> (122 ft<sup>2</sup>).
- Vehicle Boot: 10.5 m<sup>2</sup> (113 ft<sup>2</sup>) to accommodate a truck at 4 m (13 ft 3") height.