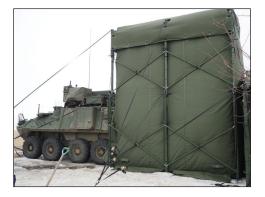

## **MODULAR OPTIONS:**

- Operations: 92.4 m<sup>2</sup> (995 ft<sup>2</sup>).
- Planning: 46 m<sup>2</sup> (495 ft<sup>2</sup>).
- Office: 22.8 m<sup>2</sup> (245 ft<sup>2</sup>).
- Shelter Connector Hub: 12.8 m<sup>2</sup> (138 ft<sup>2</sup>).
- Black-out Vestibule: 11.3 m<sup>2</sup> (122 ft<sup>2</sup>).
- Vehicle Boot: 10.5 m<sup>2</sup> (113 ft<sup>2</sup>) to accommodate a truck at 4 m (13 ft 3") height.