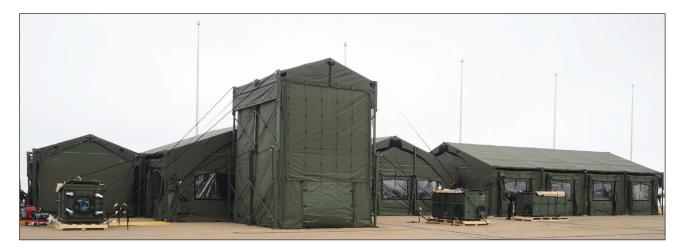

# Maximum capability, minimal logistical footprint.

Weatherhaven has developed the Rapidly Deployed Modular Shelter System (RDMSS) to provide a shelter system that is robust yet logistically agile, scalable and modular in design.

## **MODULAR OPTIONS:**

- Operations: 92.4 m<sup>2</sup> (995 ft<sup>2</sup>).
- Planning: 46 m<sup>2</sup> (495 ft<sup>2</sup>).
- Office: 22.8 m<sup>2</sup> (245 ft<sup>2</sup>).
- Shelter Connector Hub: 12.8 m<sup>2</sup> (138 ft<sup>2</sup>).
- Black-out Vestibule: 11.3 m<sup>2</sup> (122 ft<sup>2</sup>).
- Vehicle Boot: 10.5 m<sup>2</sup> (113 ft<sup>2</sup>) to accommodate a truck at 4 m (13 ft 3") height.