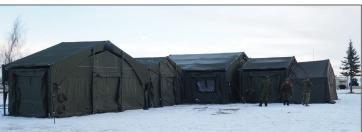

# Maximum capability, minimal logistical footprint.

Weatherhaven has developed the Rapidly Deployed Modular Shelter System (RDMSS) to provide a shelter system that is robust yet logistically agile, scalable and modular in design.

## CAPABILITY

- Deployment of modules in less than 10 minutes with three people.
- Lightweight aluminium frame.
- Interchangeable frame parts between shelter models.
- Full blackout.
- Multiple egress points facilitating interconnectivity to other shelters and vehicles.
- Multi-role capability for global expeditionary military requirements.
- No tools required for installation or redeployment.
- Minimal maintenance facilitates through life support.
- Operational temperature range: -51°C to +49°C.

## **MODULAR OPTIONS:**

- Operations: 92.4 m<sup>2</sup> (995 ft<sup>2</sup>).
- Planning: 46 m<sup>2</sup> (495 ft<sup>2</sup>).
- Office: 22.8 m<sup>2</sup> (245 ft<sup>2</sup>).
- Shelter Connector Hub: 12.8 m<sup>2</sup> (138 ft<sup>2</sup>).
- Black-out Vestibule: 11.3 m<sup>2</sup> (122 ft<sup>2</sup>).
- Vehicle Boot: 10.5 m<sup>2</sup> (113 ft<sup>2</sup>) to accommodate a truck at 4 m (13 ft 3") height.