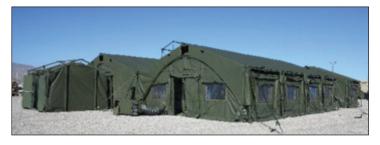

# Maximum capability, minimal logistical footprint.

Weatherhaven has developed the Rapidly Deployed Modular Shelter System (RDMSS) to provide a shelter system that is robust yet logistically agile, scalable and modular in design.

## CAPABILITY

- Deployment of modules in less than 10 minutes with three people.
- Lightweight aluminium frame.
- Interchangeable frame parts between shelter models.
- Full blackout.
- Multiple egress points facilitating interconnectivity to other shelters and vehicles.
- Multi-role capability for global expeditionary military requirements.
- No tools required for installation or redeployment.
- Minimal maintenance facilitates through life support.
- Operational temperature range: -51°C to +49°C.

## **MODULAR OPTIONS:**

- Operations: 92.4 m<sup>2</sup> (995 ft<sup>2</sup>).
- Planning: 46 m<sup>2</sup> (495 ft<sup>2</sup>).
- Office: 22.8 m<sup>2</sup> (245 ft<sup>2</sup>).
- Shelter Connector Hub: 12.8 m<sup>2</sup> (138 ft<sup>2</sup>).
- Black-out Vestibule: 11.3 m<sup>2</sup> (122 ft<sup>2</sup>).
- Vehicle Boot: 10.5 m<sup>2</sup> (113 ft<sup>2</sup>) to accommodate a truck at 4 m (13 ft 3") height.