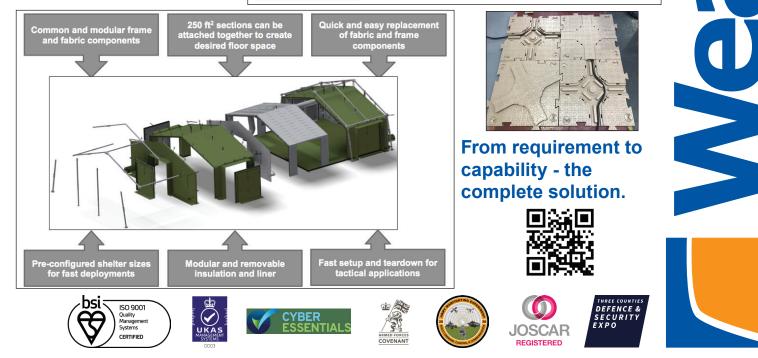

# Maximum capability, minimal logistical footprint.

Weatherhaven has developed the Rapidly Deployed Modular Shelter System (RDMSS) to provide a shelter system that is robust yet logistically agile, scalable and modular in design.

## CAPABILITY

- Deployment of modules in less than 10 minutes with three people.
- Lightweight aluminium frame.
- Interchangeable frame parts between shelter models.
- Full blackout.
- Multiple egress points facilitating interconnectivity to other shelters and vehicles.
- Multi-role capability for global expeditionary military requirements.
- No tools required for installation or redeployment.
- Minimal maintenance facilitates through life support.
- Operational temperature range: -51°C to +49°C.