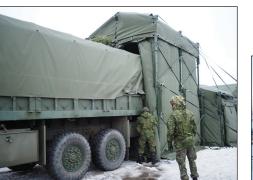

## **MODULAR OPTIONS:**

- Operations: 92.4 m<sup>2</sup> (995 ft<sup>2</sup>).
- Planning: 46 m<sup>2</sup> (495 ft<sup>2</sup>).
- Office: 22.8 m<sup>2</sup> (245 ft<sup>2</sup>).
- Shelter Connector Hub: 12.8 m<sup>2</sup> (138 ft<sup>2</sup>).
- Black-out Vestibule: 11.3 m<sup>2</sup> (122 ft<sup>2</sup>).
- Vehicle Boot: 10.5 m<sup>2</sup> (113 ft<sup>2</sup>) to accommodate a truck at 4 m (13 ft 3") height.