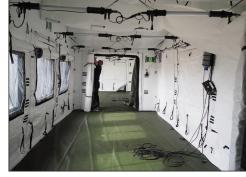

### **CAPABILITY DETAILS:**

- High specification insulated structures.
- Solar shade.
- ECU and cable ports.
- Interchangeable, rapid-install soft and hard doors.
  Internal ducting.

- Rugged soft flooring system with weather, vermin and vector seals.
- Screened window vents with a clear view-flex shield and external blackout covers.

### CAPABILITY ANCILLARY OPTIONS:

- Tactical lighting kit.
- HVAC with 60,000 BTU capacity.
- Diesel-fired heater with -51°C cold start.
- Rapid deployable hard flooring with integrated underfloor cabling system.