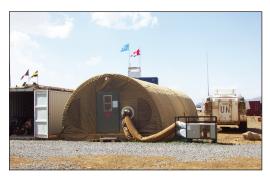

Weatherhaven MTS-3 medical facility at the UN Camp Dunn, Ethiopia.

MECC containerized kitchen facility inside a Series 4 shelter complex.

MECC containerized ablutions complex.

MEX-26 vehicle maintenance facility.