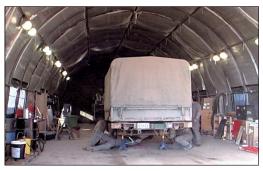

Weatherhaven MTS-3 medical facility at the UN Camp Dunn, Ethiopia.

MECC containerized kitchen facility inside a Series 4 shelter complex.

MECC containerized ablutions complex.

MEX-26 vehicle maintenance facility.