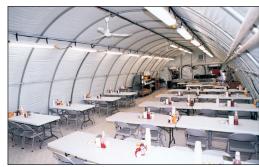

UN base, Western Sahara.

**From requirement** 

MECC containerized medical facility.

Series 4 based dining facility.

Water treatment capability.