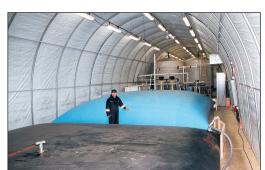

UN base, Western Sahara.

**From requirement** 

MECC containerized medical facility.

Series 4 based dining facility.

Water treatment capability.