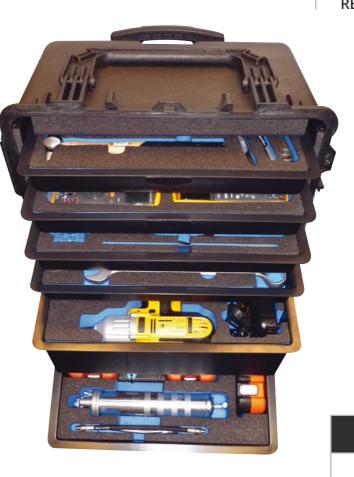

## **1630** TOOL CASE

The Peli 1630 Case has been modified to utilise the 0.148m<sup>3</sup> internal volume with 6 drawers which can be fitted with custom foam by Peli UK to protect tools in transit and storage.

MULTIPLE DRAWER CONFIGURATIONS AVAILABLE Drawers can also be purchased separately. TOOLS SHOWN NOT INCLUDED

AUTO PRESSURE EQUALISATION VALVES **TWO-WAY HANDLES** 

ALUMINUM RAIL SLIDE SYSTEM

**0450** MOBILE