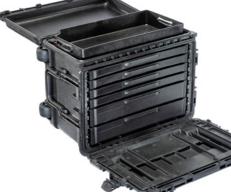

**TOOL CHEST** 

**REMOVABLE DRAWERS** 

EXTENDED LENGTH TROLLEY HANDLE

FIELD REPLACEABLE WHEELS

METAL BUTTERFLY COMPRESSION LATCHES

STABLE, WIDE TRACK MOBILITY

HEAVY DUTY BUTTRESS HINGES

| INTERNAL        | EXTERNAL        | WEIGHT WITH    |
|-----------------|-----------------|----------------|
| L x W x D (mm)  | L x W x D (mm)  | DRAWERS & TRAY |
| 522 X 279 X 321 | 608 x 375 x 456 | 22.00 kg       |