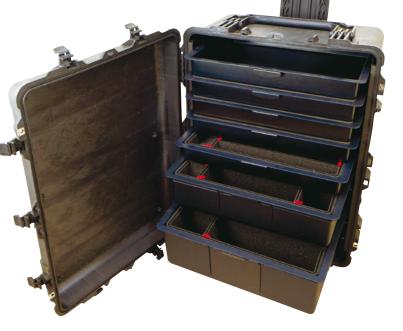

**CRUSHPROOF, DUSTPROOF & WATERPROOF PROTECTION** 

LARGE, WHEELED CASE DESIGNED FOR TOOL CONTROL WATERPROOF, CRUSHPROOF & DUSTPROOF IDEAL FOR RUGGED OFFSHORE/OUTDOOR USE CUSTOMISED FOAM TO OPTIMISE SPACE **REMOVABLE/SWAPPABLE DRAWERS** 

| TERNAL<br>W (mm) | DRAWER DEPTH<br>VARIATIONS (mm) | WEIGHT EMPTY |
|------------------|---------------------------------|--------------|
| 0 x 544          | 60/120/180/240                  | 14.06 kg     |