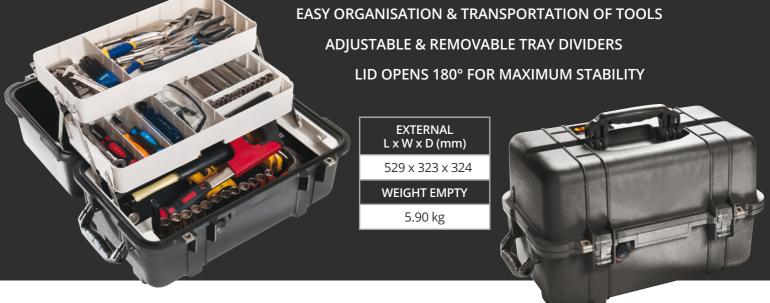

TOOL CASES | PELIPRODUCTS.CO.UK

PELI

10 4

- X

Conner of

# **TOOL CASES**

#### Next-level tool organisation and protection

Designed with the professional engineer in mind, the Tool Case series is crammed with optimised tool storage solutions. Rugged and user-friendly, this range provides uncompromising protection for your investment.













LIFETIME GUARANTEE



**1460** TOOL CASE



## **1630** TOOL CASE

The Peli 1630 Case has been modified to utilise the 0.148m<sup>3</sup> internal volume with 6 drawers which can be fitted with custom foam by Peli UK to protect tools in transit and storage.



MULTIPLE DRAWER CONFIGURATIONS AVAILABLE Drawers can also be purchased separately. TOOLS SHOWN NOT INCLUDED

AUTO PRESSURE EQUALISATION VALVES **TWO-WAY HANDLES** 

ALUMINUM RAIL SLIDE SYSTEM

**0450** MOBILE

**TOOL CHEST** 

**REMOVABLE DRAWERS** 

EXTENDED LENGTH TROLLEY HANDLE

FIELD REPLACEABLE WHEELS

METAL BUTTERFLY COMPRESSION LATCHES

STABLE, WIDE TRACK MOBILITY

HEAVY DUTY BUTTRESS HINGES

| INTERNAL        | EXTERNAL        | WEIGHT WITH    |
|-----------------|-----------------|----------------|
| L x W x D (mm)  | L x W x D (mm)  | DRAWERS & TRAY |
| 522 X 279 X