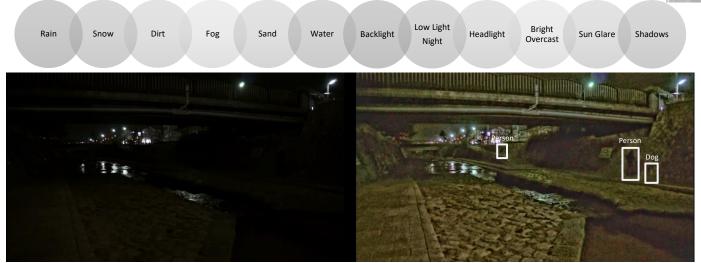

# **Expose Fine Details**

**C**learly see fine details to identify specific objects, situations, vehicles, and people. The powerful detail enhancement algorithm exposes fine details to detect small objects and see details that were not visible, even with good video. Faces, people, animals, objects, weapons, vehicles, and license plates can all be easily identified and exposed.

# **Superior Object Detection and Tracking**

**O**bject detection and tracking is now more powerful than ever, supercharged by ProHawk Vision's patented CV algorithms that increase detection, raise confidence levels, and simply reveal what needs to be seen. Now you can detect and track: Bicycles, Buses, Cars, Motorcycles, People, Trains, and Trucks...with vastly increased confidence.