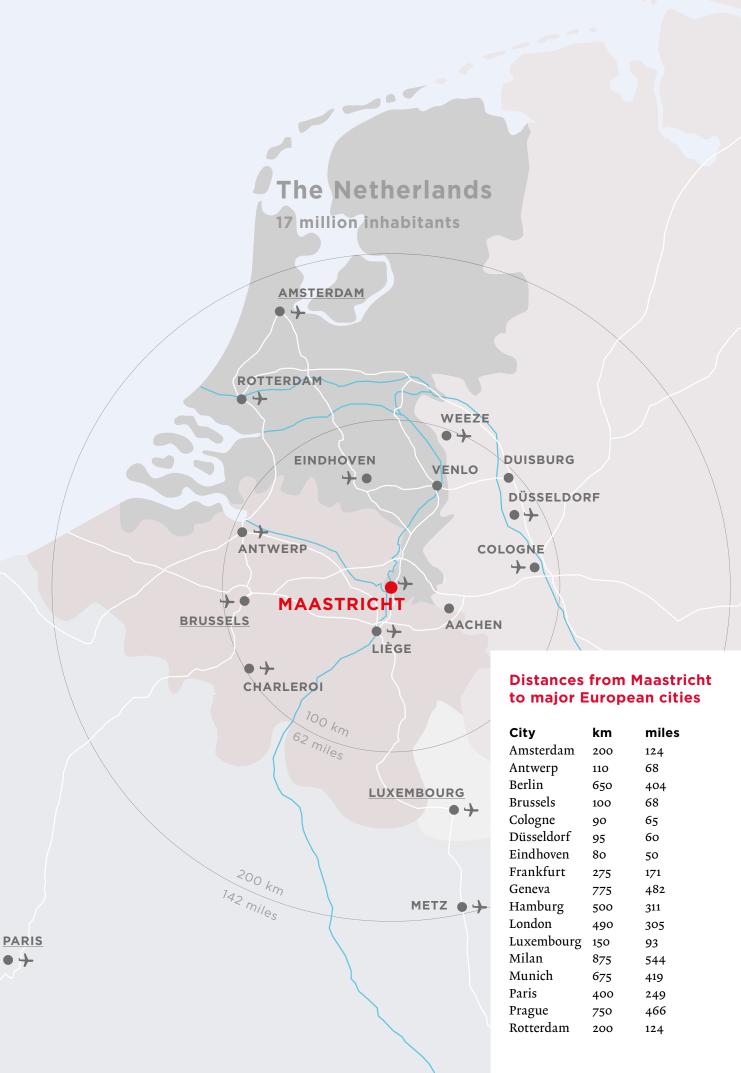

### **Connect better to Europe**

You can connect better to Europe due to Maastricht's central location in Europe and short distance to Belgium (5 kilometers) and Germany (20 kilometers). Several European capital cities are just a stone's throw away, such as Brussels (1 hour), Amsterdam (2 hours), Paris (3 hours), London (3 hours). You have direct access to European markets (Belgium, Germany, France, UK) and possible co-operation with several universities within a 100 km range.

### Excellent Accessibility

There are eight international airports surrounding Maastricht (up to one hour drive), amongst them there are two main exhibition hubs, Brussels Zaventem and Düsseldorf Airport. Maastricht can provide shuttle services from the airports to the city both logistically and financially. The city is easily accessible by car from the Netherlands, Belgium and Germany via the A2 and A79 highway. There's also a well-connected public transport system (train station in the middle of the city center and a train station at two minutes walking distance from the venue MECC Maastricht). If you travel by badge you can travel free with public bus transport within Maastricht.

### FAST FACTS

- **W** Most European City of the Netherlands.
- **ü** City of Health and Materials.
- **ü** Strong Conference Community.
- Connect better to Europe: cities such as Liège, Aachen, Düsseldorf, Frankfurt and Brussels are very close.
- **ü** Maastricht is easily accessible by plane, train and car.
- **ü** Fantastic international conference facilities.
- **ü** Strong relation with local government.