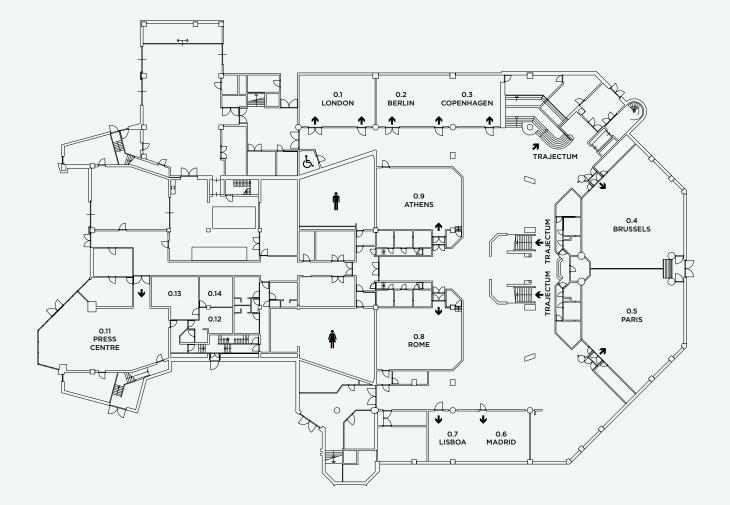

# **Floor plans**

### sq.m. 📰 🗣 🚍 👪 💭 🗟 🖭 🔆

|                   |       | Theatre | Cabaret | Classroom | U-shape | Carré | Sound<br>system | Interpreter<br>booths | Daylight |
|-------------------|-------|---------|---------|-----------|---------|-------|-----------------|-----------------------|----------|
|                   |       |         |         |           |         |       |                 |                       |          |
| Auditorium 1      |       | 1.058   |         |           |         |       | •               | •                     |          |
| Auditorium 2      |       | 592     |         |           |         |       | •               | •                     |          |
| Auditorium 1 & 2  |       | 1.650   |         |           |         |       | •               | •                     |          |
| 1.2 Office, small | 17    |         |         |           |         | 6     |                 |                       | •        |
| 1.3 Office, large | 30    |         |         |           |         | 10    |                 |                       |          |
| Expo Foyer        | 2.500 | 1.940   | 1.200   |           | 160     |       | •               |                       | •        |
| Trajectum         | 1.203 |         |         |           |         |       |                 |                       |          |

|         |                   |     |         |         |           | لية     |       |                 |                       |          |
|---------|-------------------|-----|---------|---------|-----------|---------|-------|-----------------|-----------------------|----------|
|         |                   |     | Theatre | Cabaret | Classroom | U-shape | Carré | Sound<br>system | Interpreter<br>booths | Daylight |
|         | - 1               | _   |         |         |           |         |       |                 |                       |          |
|         | London            | 76  | 90      | 44      | 32        | 24      | 28    |                 |                       |          |
|         | Berlin            | 76  | 90      | 44      | 32        | 24      | 28    |                 |                       |          |
|         | Copenhagen        | 47  | 49      | 30      | 20        | 16      | 20    |                 |                       |          |
| 0.2/0.3 | combination       |     |         | _       | _         |         | -     |                 |                       |          |
|         | Berlin/Copenhagen | 123 | 150     | 69      | 60        | 42      | 48    |                 |                       |          |
|         | Brussels          | 180 | 189     | 88      | 70        | 34      | 44    | •               | •                     |          |
| -       | Paris             | 180 | 189     | 88      | 70        | 34      | 44    | •               | •                     |          |
| 0.4/0.5 | combination       |     |         |         |           |         |       |                 |                       |          |
|         | Brussels/Paris    | 379 | 400     | 144     | 128       | 66      | 76    | •               | •                     |          |
| 0.6     | Madrid            | 48  | 49      | 27      | 20        | 16      | 20    |                 |                       |          |
| 0.7     | Lisbon            | 48  | 47      | 27      | 20        | 16      | 20    |                 |                       |          |
| 0.8     | Rome              | 100 | 118     | 52      | 40        | 26      | 36    | •               | •                     |          |
| 0.9     | Athens            | 100 | 118     | 52      | 40        | 26      | 36    | •               | •                     |          |
| 0.11    | Pressroom         | 150 | 152     | 74      | 52        | 32      | 48    |                 |                       | •        |
| 0.12    | VIP kitchen incl. | 21  |         |         |           |         |       |                 |                       |          |
| 0.13    | VIP               | 34  |         |         |           |         |       |                 |                       |          |
| 0.14    | VIP               | 19  |         |         |           |         |       |                 |                       |          |
|         | Lobby             | 792 |         |         |           |         |       |                 |                       |          |