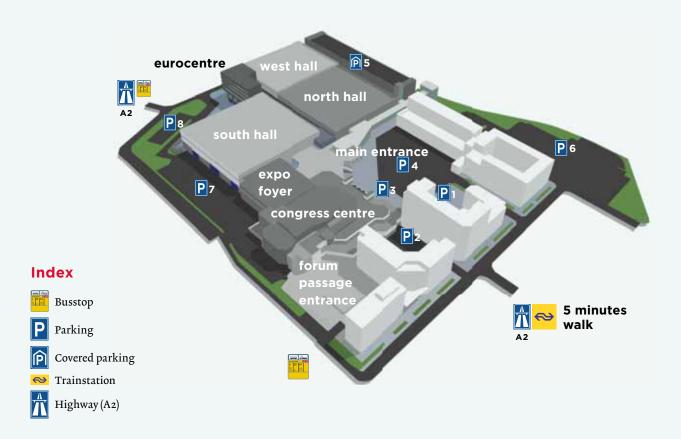

### Excellent Accessibility

There are eight international airports surrounding Maastricht (up to one hour drive), amongst them there are two main exhibition hubs, Brussels Zaventem and Düsseldorf Airport. Maastricht can provide shuttle services from the airports to the city both logistically and financially. The city is easily accessible by car from the Netherlands, Belgium and Germany via the A2 and A79 highway. There's also a well-connected public transport system (train station in the middle of the city center and a train station at two minutes walking distance from the venue MECC Maastricht). If you travel by badge you can travel free with public bus transport within Maastricht.

### By train

Maastricht has excellent national and international train connections. There is an Intercity train connection to Eindhoven, Utrecht and Amsterdam every 30 minutes. There are also frequent connections to Liège (Belgium), Brussels (Belgium) and Aachen (Germany) where you can transfer to international trains – Thalys, TGV, Eurostar – to London, Paris and other European cities. Maastricht has three railway stations: Maastricht Central, Maastricht North and Maastricht Randwyck. From Central Station, you can walk directly into the city center where many hotels are located. Maastricht North gives you direct access to the city's suburbs. Randwyck Station is located only 250 meters from the MECC Exhibition and Conference Centre. The Academic Hospital (MUMC+), Brightlands Maastricht Health Campus, Maastricht University, Maastricht School of Management and many hotels are also situated in the Randwyck station area.

### By car

Because of the central location of the city, Maastricht is also easy accessible by car from all directions.

From the north (Amsterdam, Utrecht, Eindhoven) **E25/A2** From the west (Brussels, Hasselt) E40 > E25/A2 OR E314/A2 From the south (Paris, Liège) **E40 > E25/A2** From the east (Berlin, Düsseldorf, Köln/Bonn) A79