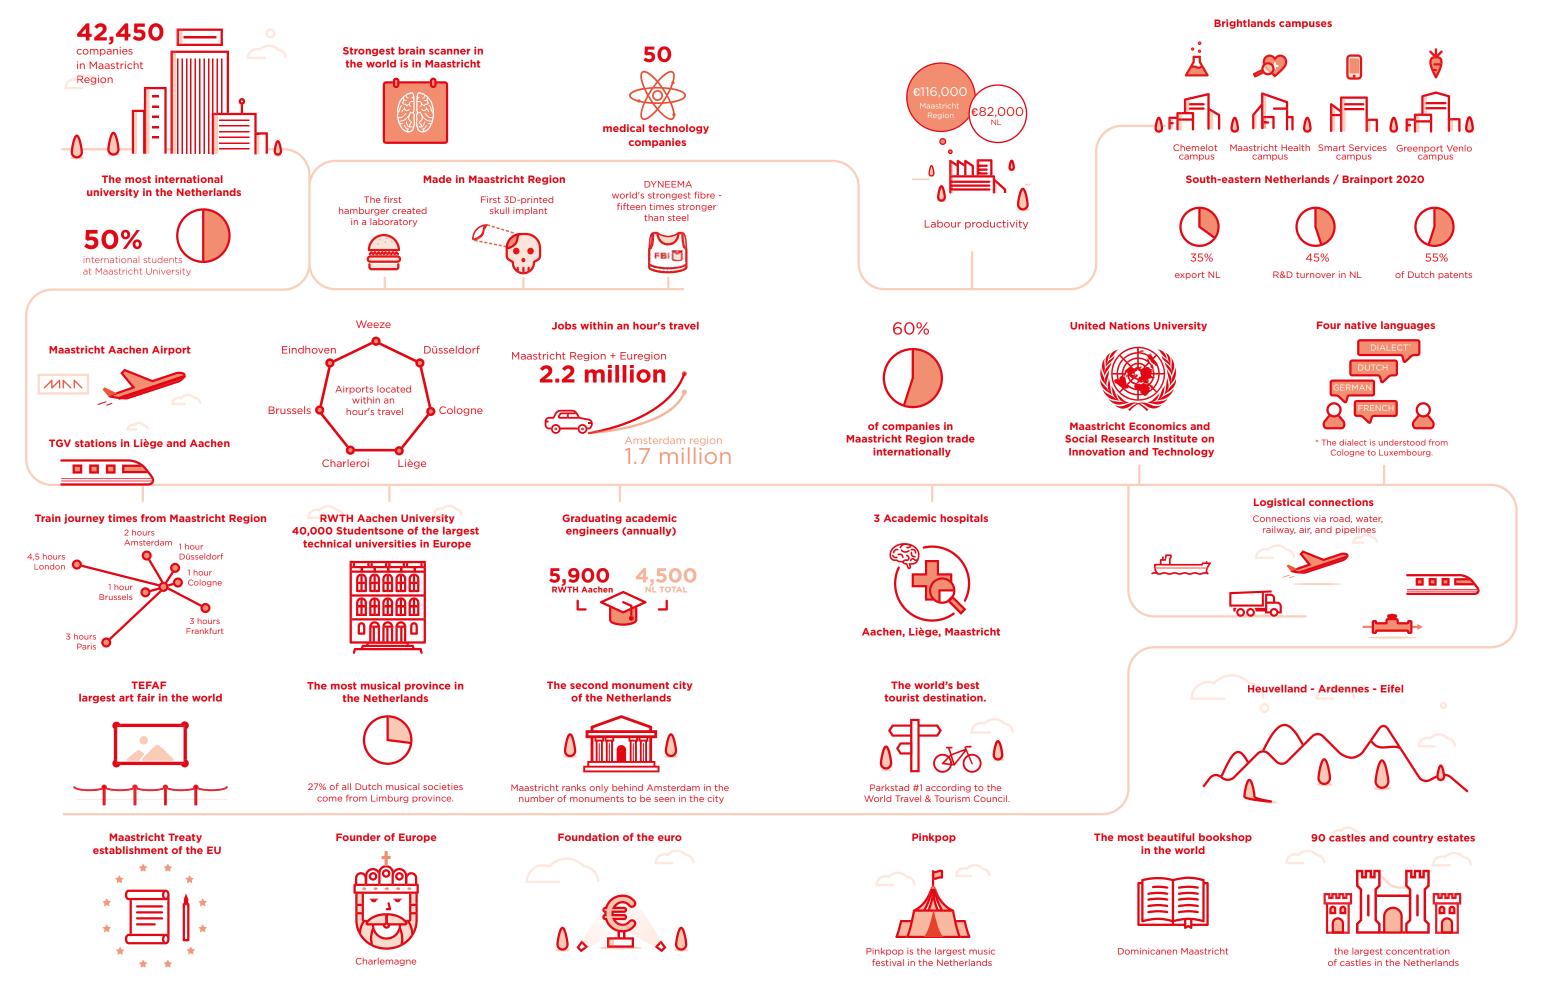

maastricht: CITY OF HEALTH & MATERIALS

# Maastricht Region Destination Guide Exhibitions

# City overview

Strong relation with the local government

Excellent Accessibility

Strong conference community

MECC Maastricht, host of TEFAF, Stainless Steel and UTECH Europe

10

**Diverse city** 

174

Appealing destination for both Dutch and international visitors

City of Health and Materials Connect better / faster to Europe

Most European city of the Netherlands

Fantastic international exhibition and conference facilities

### **Why Maastricht?**

Maastricht is an ideal place to organize an exhibition. It's a compact city, and thanks to its central location in Europe it is short trip away no matter how you get here. The city has eight airports nearby and good national and international train connections. Maastricht has a very large exhibition and conference centre, a great number of hotel rooms and most importantly, the talents, skills and experience to receive international groups.

### Most European city of the Netherlands

Maastricht is internationally oriented, and is home to many international institutes, a teaching hospital, and a university. Thanks to the Brightlands Campuses in this region, the city is an excellent location for meetings on health, materials, data, and food. There are locations that can meet every need, from exhibition center to hotels both elegant and eclectic, to exclusive and unique locations like caves and châteaus. The many squares, bars, restaurants, café terraces, the gastronomic atmosphere, and hospitality also make Maastricht a delightful place to tarry after your business event.

### **City of Health and Materials**

Maastricht as city of life science and (bio) materials is represented by two Brightlands campuses, Brightlands Maastricht Health Campus and Brightlands Chemelot Campus, strongly supported by Maastricht University Medical Centre (MUMC+) and with Maastricht University as academic partner. Maastricht is one of the top ten locations in Europe for medical health science valorization.

### **Connect better to Europe**

You can connect better to Europe due to Maastricht's central location in Europe and short distance to Belgium (5 kilometers) and Germany (20 kilometers). Several European capital cities are just a stone's throw away, such as Brussels (1 hour), Amsterdam (2 hours), Paris (3 hours), London (3 hours). You have direct access to European markets (Belgium, Germany, France, UK) and possible co-operation with several universities within a 100 km range.

### Excellent Accessibility

There are eight international airports surrounding Maastricht (up to one hour drive), amongst them there are two main exhibition hubs, Brussels Zaventem and Düsseldorf Airport. Maastricht can provide shuttle services from the airports to the city both logistically and financially. The city is easily accessible by car from the Netherlands, Belgium and Germany via the A2 and A79 highway. There's also a well-connected public transport system (train station in the middle of the city center and a train station at two minutes walking distance from the venue MECC Maastricht). If you travel by badge you can travel free with public bus transport within Maastricht.

### Fantastic international Exhibition and conference facilities

MECC Maastricht as compact exhibition and conference venue can provide the perfect configuration for your show. MECC facilitates the organization in event marketing, hotel service, transport, AV, catering, exhibitor services and more.

### FAST FACTS

- **W** Most European City of the Netherlands.
- **ü** City of Health and Materials.
- **ü** Strong Conference Community.
- Connect better to Europe: cities such as Liège, Aachen, Düsseldorf, Frankfurt and Brussels are very close.
- **ü** Maastricht is easily accessible by plane, train and car.
- **ü** Fantastic international conference facilities.
- **ü** Strong relation with local government.

# **Brightlands Knowledge crossing borders**

The strength of the Maastricht Region is defined by the combination of the innovative economy, its international position, and inspiring living environment. It is a melting pot of research, education and entrepreneurship formed by four rapidly growing Brightlands campuses.

### The four Brightlands campuses

- Brightlands Maastricht Health Campus: focus on regenerative medicine, precision medicine and innovative diagnostics. Location: Maastricht
- Brightlands Chemelot Campus: focus on sustainable manufacturing and smart materials. Location: Sittard-Geleen
- Brightlands Smart Services Campus: focus on data science and smart services. Location: Heerlen
- Brightlands Campus Greenport Venlo: focus on healthy food and nutrition.

# **Knowledge city**, knowledge region

Maastricht is a top location for high-quality knowledge technology, with a strong economy, ample employment, and a pleasant living environment. High-quality, internationally-oriented education is one of the requirements for achieving the goal of being an innovative city.

### International student city

Maastricht is a vibrant international student city. Over 10% of its residents are students, almost half of whom are from outside the country. This international ambience is very much in line with the character and location of Maastricht in the heart of the Euregion Meuse-Rhine. University students are an inseparable part of Maastricht life. In recent years, the city has grown into a thriving international university city. Students are part of what makes Maastricht so colorful, dynamic, and international.

# **Maastricht exhibition and** conference destination at a glance

Population

Hotel rooms

Over 5,000 in the region

Companies

Nationalities Over 150 in Maastricht

**Tourists (Maastricht)** Second tourist destination and Best City Trip of the Netherlands 2016

Wining and dining 170 restaurants in Maastricht 244 bars and cafés in Maastricht 400 seats in one dining

**Exhibition space** 30,000 square meters in one venue

**HERITA** 