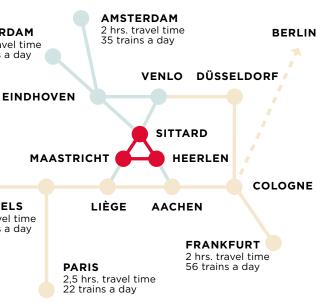

### By train

Maastricht has excellent national and international train connections. There is an Intercity train connection to Eindhoven, Utrecht and Amsterdam every 30 minutes. There are also frequent connections to Liège (Belgium), Brussels (Belgium) and Aachen (Germany) where you can transfer to international trains – Thalys, TGV, Eurostar – to London, Paris and other European cities. Maastricht has three railway stations: Maastricht Central, Maastricht North and Maastricht Randwyck. From Central Station, you can walk directly into the city center where many hotels are located. Maastricht North gives you direct access to the city's suburbs. Randwyck Station is located only 250 meters from the MECC Exhibition and Conference Centre. The Academic Hospital (MUMC+), Brightlands Maastricht Health Campus, Maastricht University, Maastricht School of Management and many hotels are also situated in the Randwyck station area.

Please check Annex 3 for more detailed travel information and possible visa regulations.

> ROTTERDAM 2 hrs. travel time 35 trains a day

LONDON 4 hrs. travel time 11 trains a day

> BRUSSELS 1 hr. travel time 21 trains a day