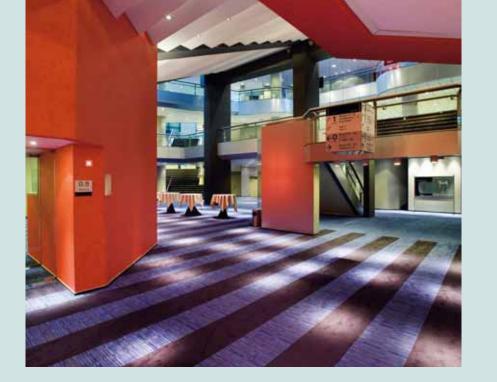

### Exhibition and conference centre

The exhibition and conference centre consists of three flexible and multi-functional floors. All the floors are interconnected, allowing guests to see each other. It has a very compact and open character which creates a cozy atmosphere and encourages networking during a conference, meeting of event. This part of the building can host up to 5,000 delegates. The exhibition and congress center can be reached via the Trajectum (1-level). This level accommodates both of the auditoria from which you have directs access to the Expo Foyer, making this floor ideal for combining an exhibition and congress with a trade fair. One special feature of the auditoriums is that they can be used both separately and in combination with one another. Both auditoriums offer interpreter booths. The Expo Foyer is perfect for an exhibition or a dinner party in a fine atmosphere.