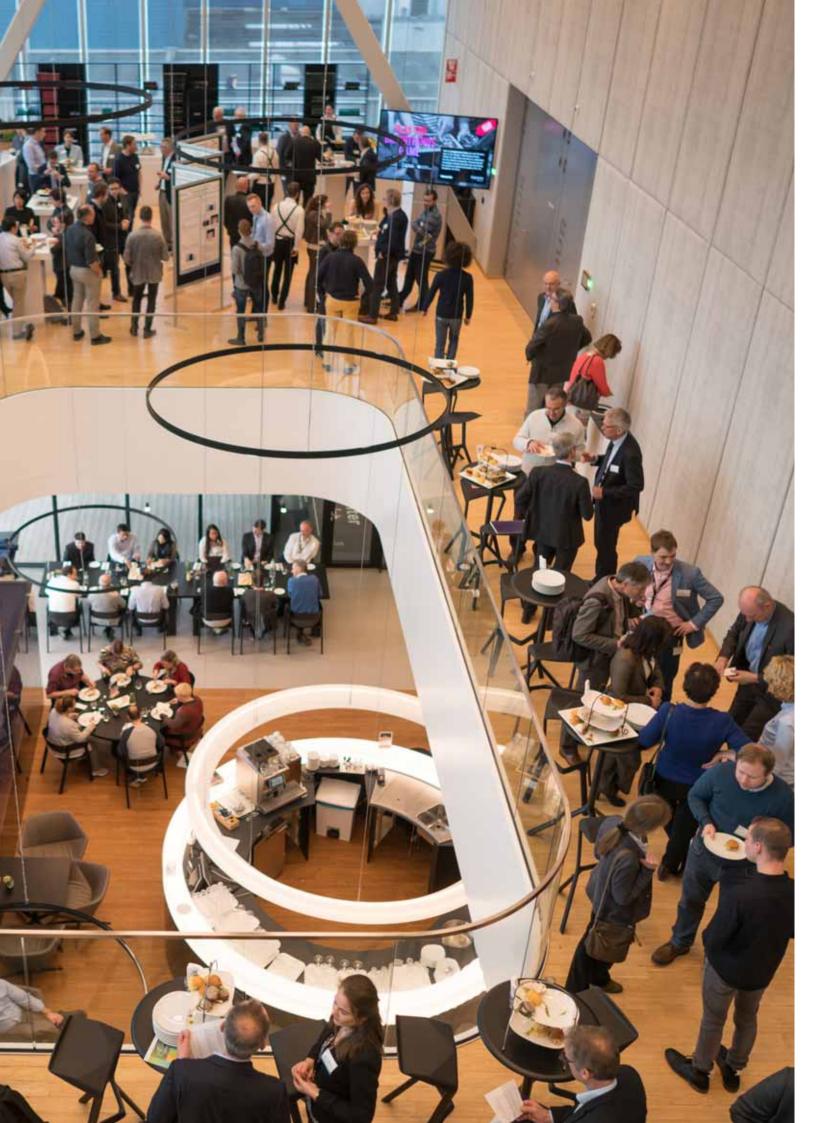

# **COMPACT VENUE** As a multifunctional and compact ve

As a multifunctional and compact venue, MECC Maastricht has 30 years of experience in hosting corporate meetings, extraordinary events, large conferences and exhibitions in a climate where service and quality are the keywords. From start to finish, MECC Maastricht is determined to make each event a great success. To guarantee that success to your event, a dedicated team will be assigned to make sure the organization will be flawless. From our culinary team to the technicians, everyone has high quality service as a standard.

### Multifunctional venue

MECC Maastricht consist of four halls, whose total floor space covers nearly 30,000 square meters and two exhibition and conference centres of which one, the Euro Centre, is specially designed for more intimate conferences, meetings and events. The halls as well as most of the multi-functional meeting rooms, can be used separately or in combination with one another. All meeting rooms and halls are within a walking distance of approximately 1,5 minute.

### Exhibition and conference centre

The exhibition and conference centre consists of three flexible and multi-functional floors. All the floors are interconnected, allowing guests to see each other. It has a very compact and open character which creates a cozy atmosphere and encourages networking during a conference, meeting of event. This part of the building can host up to 5,000 delegates. The exhibition and congress center can be reached via the Trajectum (1-level). This level accommodates both of the auditoria from which you have directs access to the Expo Foyer, making this floor ideal for combining an exhibition and congress with a trade fair. One special feature of the auditoriums is that they can be used both separately and in combination with one another. Both auditoriums offer interpreter booths. The Expo Foyer is perfect for an exhibition or a dinner party in a fine atmosphere.