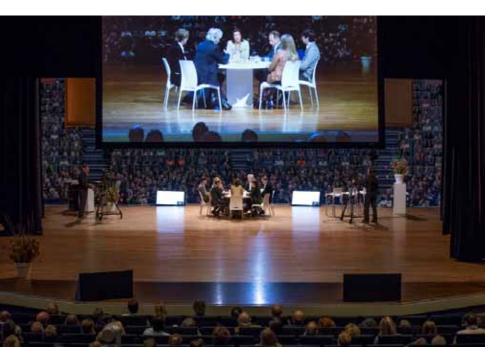

### Exhibition and conference centre

The exhibition and conference centre consists of three flexible and multi-functional floors. All the floors are interconnected, allowing guests to see each other. It has a very compact and open character which creates a cozy atmosphere and encourages networking during a conference, meeting of event. This part of the building can host up to 5,000 delegates. The exhibition and congress center can be reached via the Trajectum (1-level). This level accommodates both of the auditoria from which you have directs access to the Expo Foyer, making this floor ideal for combining an exhibition and congress with a trade fair. One special feature of the auditoriums is that they can be used both separately and in combination with one another. Both auditoriums offer interpreter booths. The Expo Foyer is perfect for an exhibition or a dinner party in a fine atmosphere.