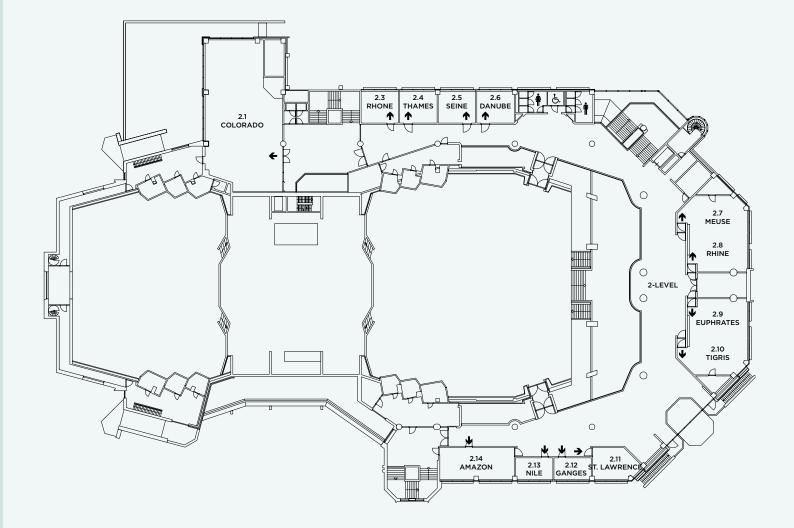

# **Floor plans**

Lobby / Level 0

|          |                  |     |         |         |           | Ш;      |       |              |                       |          |
|----------|------------------|-----|---------|---------|-----------|---------|-------|--------------|-----------------------|----------|
|          |                  |     | Theatre | Cabaret | Classroom | U-shape | Carré | Sound system | Interpreter<br>booths | Daylight |
|          |                  |     |         |         |           |         |       |              |                       |          |
| 2.1      | Colorado         | 205 | 219     | 103     | 88        | 38      | 52    |              |                       | •        |
| 2.3      | Rhone            | 23  | 29      |         | 8         |         | 12    |              |                       | •        |
| 2.4      | Thames           | 23  | 27      |         | 18        |         | 12    |              |                       | •        |
| 2.5      | Seine            | 23  | 27      |         | 8         |         | 12    |              |                       | •        |
| 2.6      | Danube           | 23  | 27      |         | 8         |         | 12    |              |                       | •        |
| 2.7      | Meuse            | 45  | 41      | 24      | 18        | 16      | 20    |              |                       | •        |
| 2.8      | Rhine            | 44  | 36      | 24      | 20        | 16      | 20    |              |                       |          |
| 2.7/2.8  | combination      |     |         |         |           |         |       |              |                       |          |
|          | Meuse/Rhine      | 88  | 97      | 54      | 30        | 24      | 28    |              |                       | •        |
| 2.9      | Euphrates        | 43  | 36      | 24      | 20        | 16      | 20    |              |                       | •        |
| 2.10     | Tigris           | 45  | 41      | 24      | 18        | 16      | 20    |              |                       | •        |
| 2.9/2.10 | combination      |     |         |         |           |         |       |              |                       |          |
|          | Euphrates/Tigris | 88  | 95      | 49      | 30        | 24      | 28    |              |                       | •        |
| 2.11     | St. Lawrence     | 260 | 30      | 16      | 10        | 10      | 12    |              |                       | •        |
|          | Ganges           | 15  | 17      |         |           |         | 8     |              |                       | •        |
| 2.13     | Nile             | 15  | 17      |         |           |         | 8     |              |                       | •        |
| 2.14     | Amazon           | 45  | 53      | 30      | 20        | 18      | 20    |              |                       | •        |
|          | Promenade        | 566 |         |         |           |         |       |              |                       |          |

Promenade / Level 2