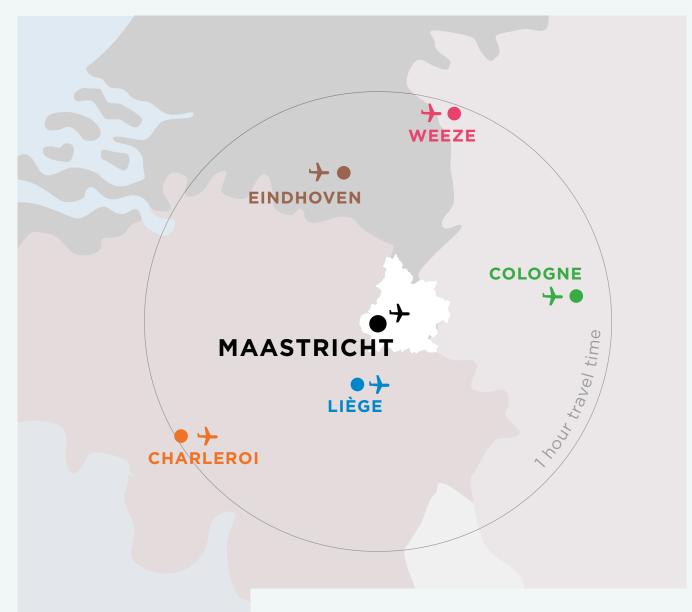

the historical city center there are over 2,100 hotel rooms within a short distance from the MECC exhibition and conference centre. Maastricht actually offers more than 5,000 hotel rooms when we take the whole region into account, all of which are connected to the city center. In terms of accessibility, Maastricht is very centrally located in Europe and has eight international airports within a one-hour drive. The MECC exhibition and conference centre has excellent and all the necessary facilities for organizing a successful conference.

### **Connect better to Europe**

You can connect better to Europe due to Maastricht's central location in Europe and short distance to Belgium (5 kilometers) and Germany (20 kilometers). Several European capital cities are just a stone's throw away, such as Brussels (1 hour), Amsterdam (2 hours), Paris (3 hours), London (3 hours). You have direct access to European markets (Belgium, Germany, France, UK) and possible co-operation with several universities within a 100 km range.

### Excellent Accessibility

There are eight international airports surrounding Maastricht (up to one hour drive), amongst them there are two main exhibition hubs, Brussels Zaventem and Düsseldorf Airport. Maastricht can provide shuttle services from the airports to the city both logistically and financially. The city is easily accessible by car from the Netherlands, Belgium and Germany via the A2 and A79 highway. There's also a well-connected public transport system (train station in the middle of the city center and a train station at two minutes walking distance from the venue MECC Maastricht). If you travel by badge you can travel free with public bus transport within Maastricht.

### Low-cost carriers

Maastricht is even perfectly accessible budget-wise via the six low cost carrier airports, all within one hour travel.

Please check Annex 3 for an overview.