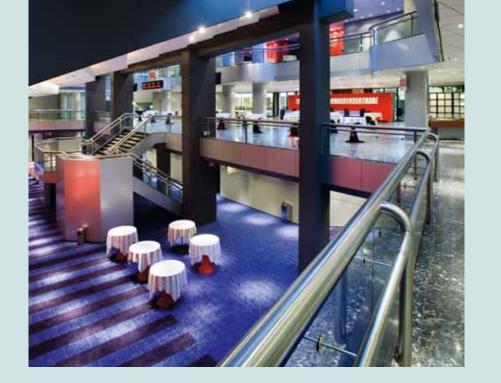

### Exhibition and conference centre

The exhibition and conference centre consists of three flexible and multi-functional floors. All the floors are interconnected, allowing guests to see each other. It has a very compact and open character which creates a cozy atmosphere and encourages networking during a conference, meeting of event. This part of the building can host up to 5,000 delegates. The exhibition and congress center can be reached via the Trajectum (1-level). This level accommodates both of the auditoria from which you have directs access to the Expo Foyer, making this floor ideal for combining an exhibition and congress with a trade fair. One special feature of the auditoriums is that they can be used both separately and in combination with one another. Both auditoriums offer interpreter booths. The Expo Foyer is perfect for an exhibition or a dinner party in a fine atmosphere.

### sq.m. 📰 🗣 🚍 👪 💭 🗟 🖭 🔆

|                   |       | Theatre | Cabaret | Classroom | U-shape | Carré | Sound<br>system | Interpreter<br>booths | Daylight |
|-------------------|-------|---------|---------|-----------|---------|-------|-----------------|-----------------------|----------|
|                   |       |         |         |           |         |       |                 |                       |          |
| Auditorium 1      |       | 1.058   |         |           |         |       | •               | •                     |          |
| Auditorium 2      |       | 592     |         |           |         |       | •               | •                     |          |
| Auditorium 1 & 2  |       | 1.650   |         |           |         |       | •               | •                     |          |
| 1.2 Office, small | 17    |         |         |           |         | 6     |                 |                       | •        |
| 1.3 Office, large | 30    |         |         |           |         | 10    |                 |                       |          |
| Expo Foyer        | 2.500 | 1.940   | 1.200   |           | 160     |       | •               |                       | •        |
| Trajectum         | 1.203 |         |         |           |         |       |                 |                       |          |