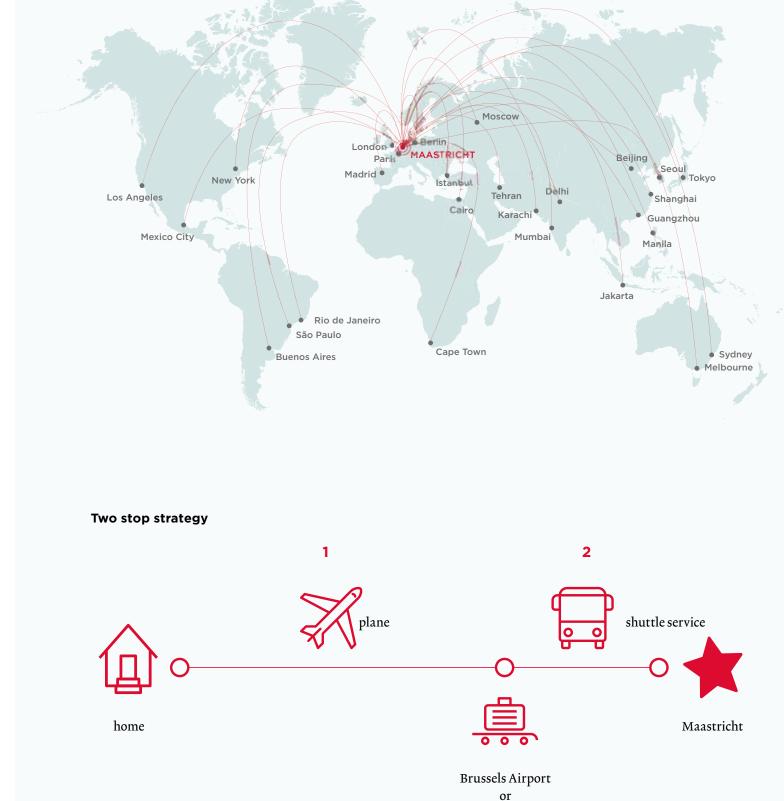

### Destination

Knowledge crossing borders Knowledge city, knowledge region Maastricht exhibition and conference destination at a Glance

### **Connect better to Europe**

You can connect better to Europe due to Maastricht's central location in Europe and short distance to Belgium (5 kilometers) and Germany (20 kilometers). Several European capital cities are just a stone's throw away, such as Brussels (1 hour), Amsterdam (2 hours), Paris (3 hours), London (3 hours). You have direct access to European markets (Belgium, Germany, France, UK) and possible co-operation with several universities within a 100 km range.

### Excellent Accessibility

There are eight international airports surrounding Maastricht (up to one hour drive), amongst them there are two main exhibition hubs, Brussels Zaventem and Düsseldorf Airport. Maastricht can provide shuttle services from the airports to the city both logistically and financially. The city is easily accessible by car from the Netherlands, Belgium and Germany via the A2 and A79 highway. There's also a well-connected public transport system (train station in the middle of the city center and a train station at two minutes walking distance from the venue MECC Maastricht). If you travel by badge you can travel free with public bus transport within Maastricht.

### FAST FACTS

- ü Two stop strategy.
- **ü** 8 international airports whithin one hour travel.
- ü Substantial discount for the organizer, delegates, and accompanying partner flying to your congres.
- ü Simplification of the management of air travel related to conferences.
- ü Delegates can book their own tickets.
- **ü** Excellent international and national train connections.
- **ü** Easily accessible by car.