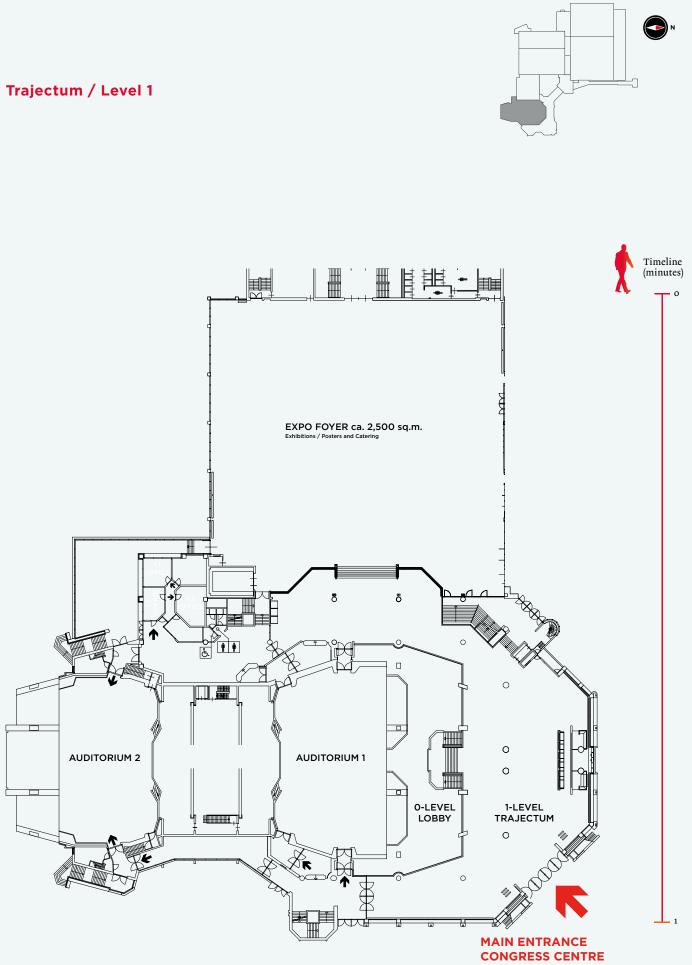

### Exhibition and conference centre

The exhibition and conference centre consists of three flexible and multi-functional floors. All the floors are interconnected, allowing guests to see each other. It has a very compact and open character which creates a cozy atmosphere and encourages networking during a conference, meeting of event. This part of the building can host up to 5,000 delegates. The exhibition and congress center can be reached via the Trajectum (1-level). This level accommodates both of the auditoria from which you have directs access to the Expo Foyer, making this floor ideal for combining an exhibition and congress with a trade fair. One special feature of the auditoriums is that they can be used both separately and in combination with one another. Both auditoriums offer interpreter booths. The Expo Foyer is perfect for an exhibition or a dinner party in a fine atmosphere.

### sq.m. 📰 🗣 🚍 👪 💭 🗟 🖭 🔆

|                   |       | Theatre | Cabaret | Classroom | U-shape | Carré | Sound<br>system | Interpreter<br>booths | Daylight |
|-------------------|-------|---------|---------|-----------|---------|-------|-----------------|-----------------------|----------|
|                   |       |         |         |           |         |       |                 |                       |          |
| Auditorium 1      |       | 1.058   |         |           |         |       | •               | •                     |          |
| Auditorium 2      |       | 592     |         |           |         |       | •               | •                     |          |
| Auditorium 1 & 2  |       | 1.650   |         |           |         |       | •               | •                     |          |
| 1.2 Office, small | 17    |         |         |           |         | 6     |                 |                       | •        |
| 1.3 Office, large | 30    |         |         |           |         | 10    |                 |                       |          |
| Expo Foyer        | 2.500 | 1.940   | 1.200   |           | 160     |       | •               |                       | •        |
| Trajectum         | 1.203 |         |         |           |         |       |                 |                       |          |