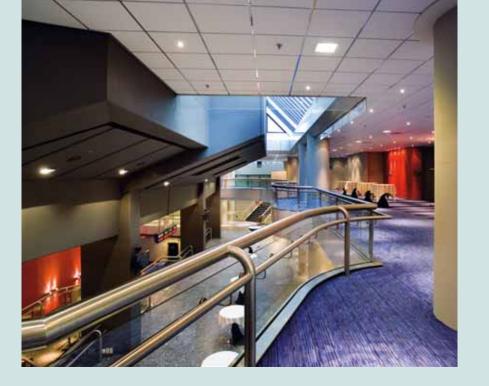

### Exhibition and conference centre

The exhibition and conference centre consists of three flexible and multi-functional floors. All the floors are interconnected, allowing guests to see each other. It has a very compact and open character which creates a cozy atmosphere and encourages networking during a conference, meeting of event. This part of the building can host up to 5,000 delegates. The exhibition and congress center can be reached via the Trajectum (1-level). This level accommodates both of the auditoria from which you have directs access to the Expo Foyer, making this floor ideal for combining an exhibition and congress with a trade fair. One special feature of the auditoriums is that they can be used both separately and in combination with one another. Both auditoriums offer interpreter booths. The Expo Foyer is perfect for an exhibition or a dinner party in a fine atmosphere.