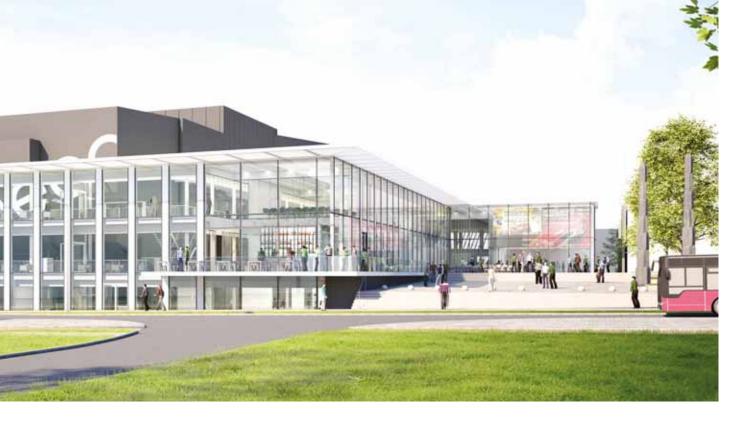

> MECC Maastricht is on the threshold of a major renovation of the exhibition and conference centre. In the next few years, nearly 30 million Euros will be invested in a renovation that will give a substantial boost to the quality the MECC offers. Not only will the venue itself be more attractive and functional, the complex will also fit in better with the local development of the Maastricht area.

> The most noticeable change will be the glass shell around the existing auditorium, the epicentre of MECC Maastricht. Not only will this be an eye-catcher in terms of appearance, but it will also offer the opportunity to literally lighten up the exhibition and conference centre and make

it more transparent, thanks to the addition of open spaces and spyholes. There will be not only top facilities, but a qualitative stay due to the daylight, wonderful culture and a pleasant periphery with beautiful hotels, restaurants and catering facilities.

due to beautiful terraces and at the same time connect with thousands of people working in offices in the neighbouring areas.

The interior will be getting a complete facelift. Many new rooms and spaces will be added and adapted to include multi-functional rooms. Not only will the new MECC offer more space for conference participants, the redesigned layout will also make it possible for two or three conferences to be held simultaneously. The architectural firm Cepezed has created the design for this plan. The new exhibition and conference centre is expected to open in late 2020.