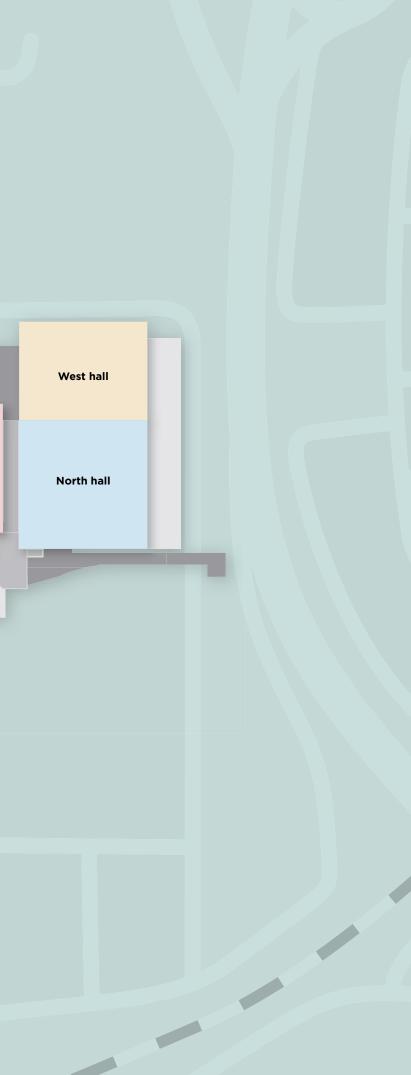

# **Exhibition halls**

### **Technical specifications**

|                           | North hall                | South hall                   | West hall                    | Expo Foyer                |
|---------------------------|---------------------------|------------------------------|------------------------------|---------------------------|
| dimensions                | 100 x 100 m               | 100 x 100 m                  | 100 x 70 m                   | 50 x 50 m                 |
| floorspace                | 10.000 m <sup>2</sup>     | 10.000 m <sup>2</sup>        | 7.000 m <sup>2</sup>         | 2.500 m <sup>2</sup>      |
| gross height              | 13 M                      | 17,5 m                       | 17,5 m                       | 7 m                       |
| free net height           | 5,45 m                    | 5,45 m                       | 12,5 m                       | 4,78 m                    |
| maximum gate width        | 5,45 m                    | 5,45 m                       | 5,45 m                       |                           |
| maximum gate height       | 7 m                       | 7 m                          | 7 m                          |                           |
| emergency exits           | 11                        | 9                            | 10                           | 6                         |
| maximum floorload bearing | 3.000 kg/m <sup>2</sup>   | 3.000 kg/m <sup>2</sup>      | 3.000 kg/m <sup>2</sup>      | 500 kg/m²                 |
| lighting level            | max 400 lux               | max 400 lux                  | max 240 lux                  |                           |
| electrical power          | main feeder channel       | main feeder channel          | main feeder channel          | main feeder channel       |
|                           | in floor                  | in floor                     | in floor                     | in floor                  |
| telecommunications        | tel. connection           | tel. connection              | tel. connection              | tel. and tv connection in |
|                           | in ceiling                | in ceiling                   | in ceiling                   | ceiling                   |
| ventilations              | through underground       | through underground          | through underground          |                           |
|                           | network                   | network                      | network                      |                           |
| heating                   | by air heaters            | by air heaters               | by air heaters               | airco                     |
| height between halls      | 5,6 m                     | 5,6 m                        |                              |                           |
| elevator                  | max 6.300 kg / 13.890 lbs | s entrance: 2,49 m (w) x 2,1 | 9 m (h) X 6,78 m (d) in favo | ur of Expo Foyer          |