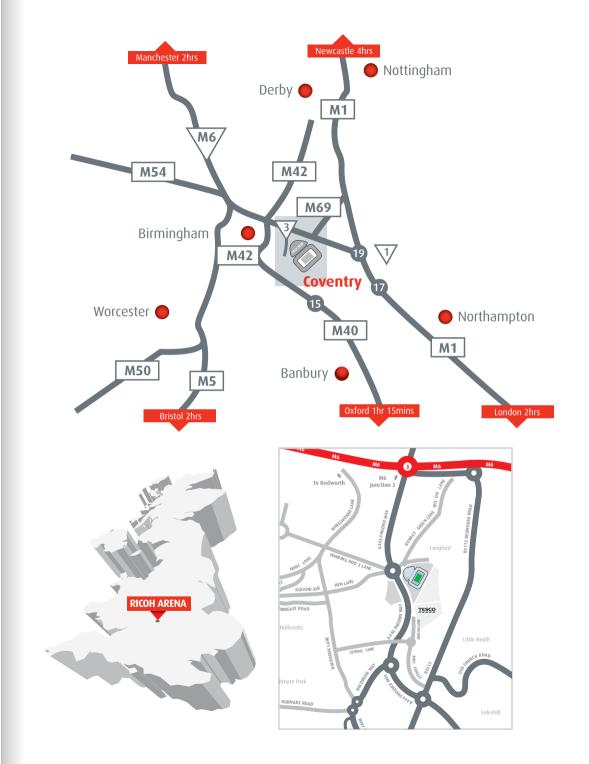

## CONNECTED

CENTRAL TO EVERYTHING

Situated in the heart of England, the Ricoh Arena is within two hours' drive of 75 per cent of the population and is around 800 yards from junction 3 of the M6 as well as being within easy reach of the M1 and M40. In addition we have 2,000 car parking spaces onsite, located within a short walk to the main entrance.

Easy access makes the Ricoh Arena an ideal destination, with three train stations within 8 miles, Birmingham International Airport only a 20 minute drive away and London Euston 55 minutes by train.