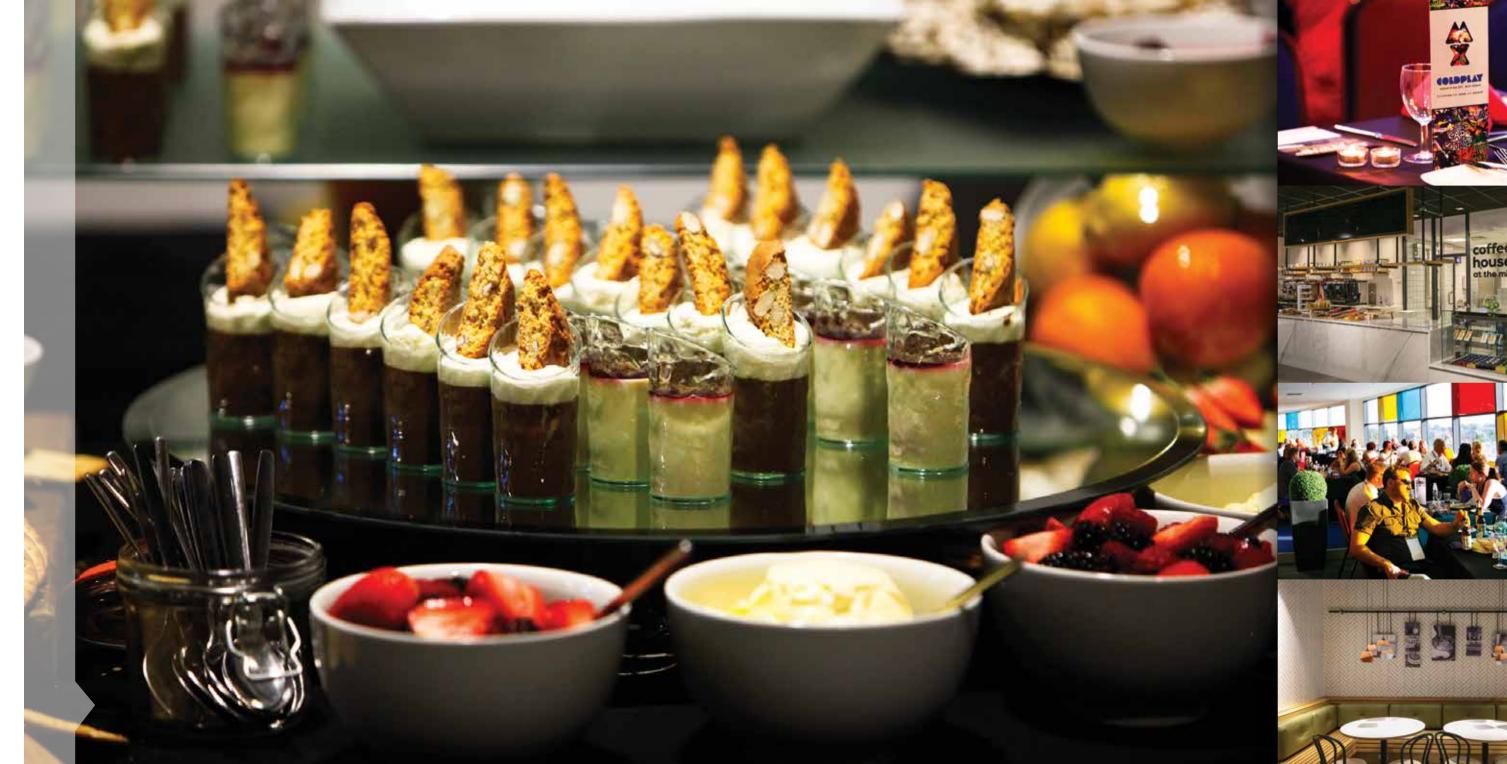

## DINING AND **HOSPITALITY**

### The Mill Bar & Brasserie

Our Mill Bar & Brasserie is located on the ground floor. Nestled under our spectacular central atrium, it offers a stylishly furnished environment to enjoy fantastic tasting, fresh food. Or for food on the go, visit The Mill coffee shop and bakery.

### Faradays Restaurant

For an evening meal, visit Faradays Restaurant on the first floor, offering a full service a la carte menu in comfortable surroundings.

Faradays' spacious bar serves a selection of draught and bottled beer and ales, wines and spirits, working with our valued partners Heineken, Purity Ale and Majestic Wine

#### Hospitality

The Ricoh Arena is famous for food quality as well as exclusive and unique lounges, meaning we are able to provide over 2,000 covers per event.

"The food and the hospitality are second to none."