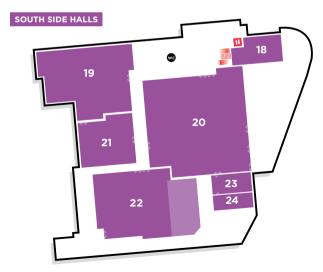

#### SOUTH SIDE HALLS

- 18 ENTRANCE
- 19 BAR 87 **20** HALL 3
- 21 HALL 4
- 22 HALL 5/AUDITORIUM
- 23 SYNDICATE 1 24 SYNDICATE 2

- II LIFT
- **ESCALATORS**
- TOILETS
- ATRIUM
- **#** MAIN STAIRCASE