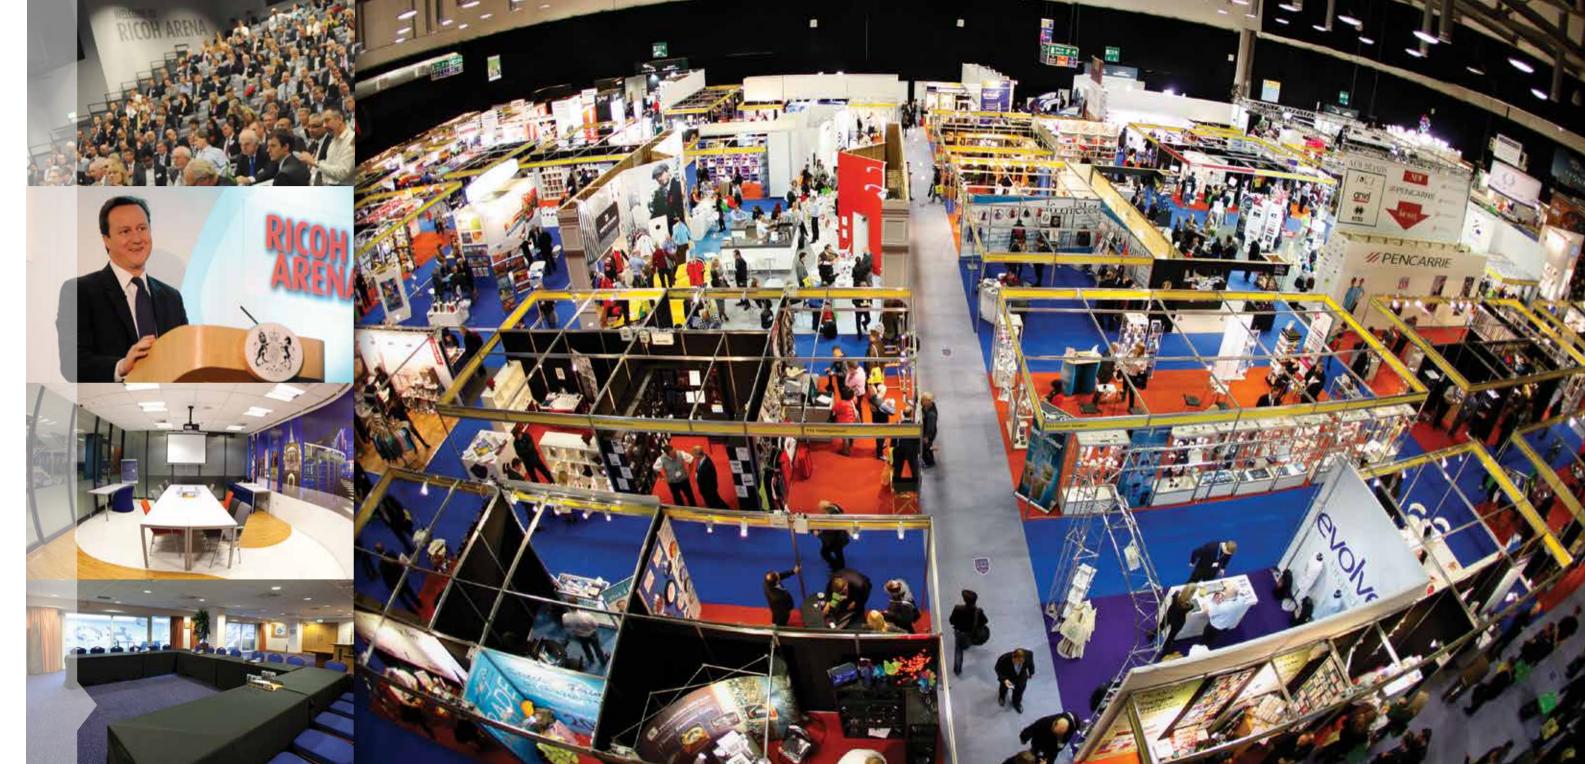

## YOUR BUSINESS IS **OUR** BUSINESS

The Ricoh Arena has 20,000 sqm of flexible space and combined this is known as the IEC (International Events Centre). We regularly host conferences and dinners for blue-chip clients such as Lloydspharmacy, E.ON, Boots, Costa and Whitbread.

We have over 80 versatile suites that can accommodate from 7 to 7,000 delegates, including a 6,000 sqm conference and exhibition hall. A multitude of lounges that have natural daylight, inbuilt AV and retractable walls to suit a variety of business events, makes this an enviable place.