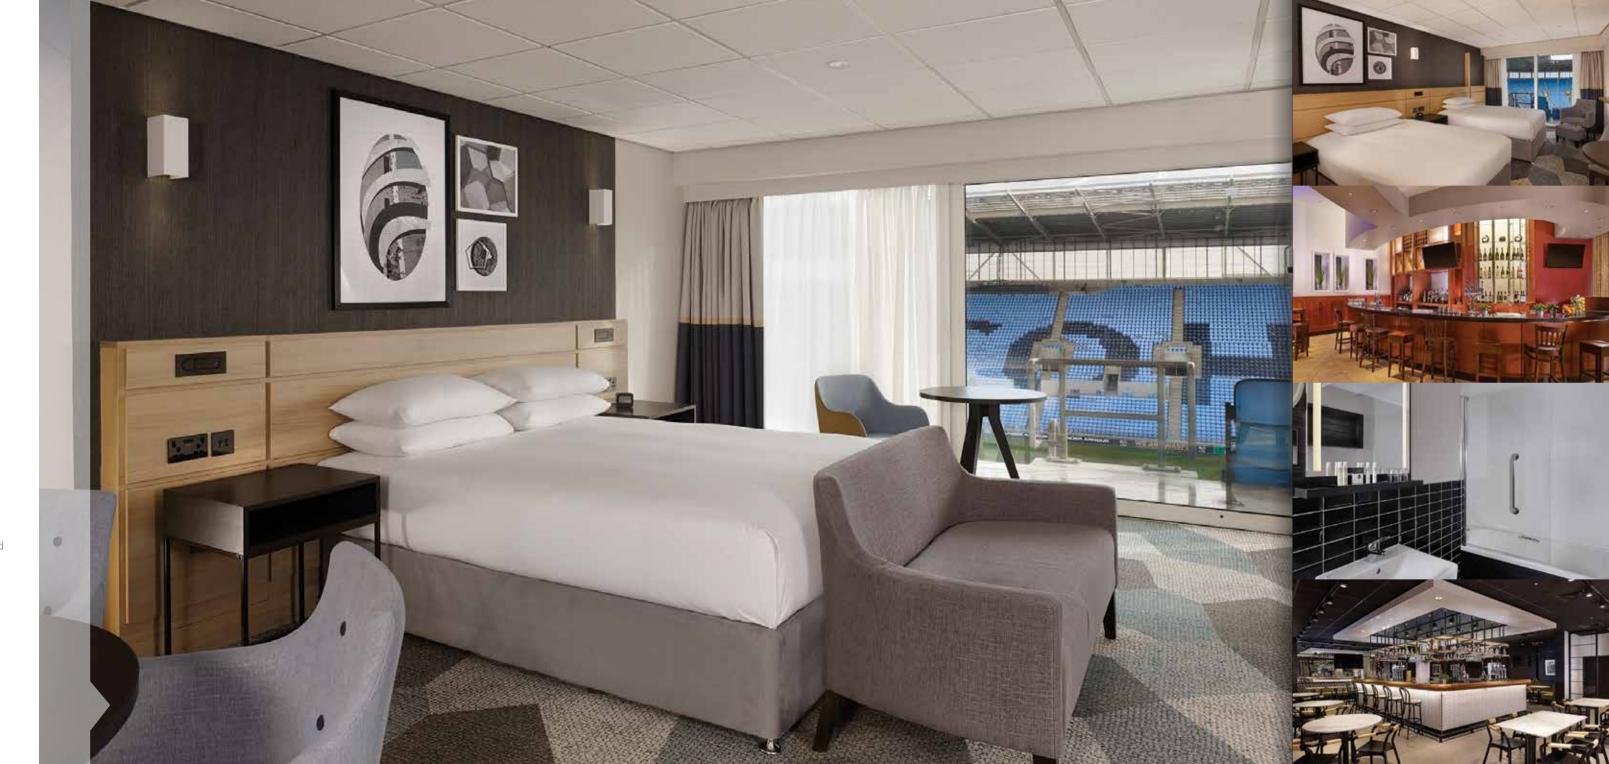

### DoubleTree by Hilton at Ricoh Arena

Following a multimillion pound refurbishment DoubleTree by Hilton opened at the Ricoh Arena in October 2015.

The hotel's 121 guest rooms, including 50 queen rooms with stadium views, 18 deluxe rooms and two king suites, offer guests a modern and welcoming environment. Business guests seeking a practical working environment will be delighted with the sleek workspaces and Wi-Fi connectivity included in every guest room.

#### Delegate accommodation

We provide a number of services for delegates with stress-free accommodation and a relaxing overnight stay.

Our services include courtesy transport planning, onsite check in facilities and luggage transfer, together with a dedicated accommodation booking service. Not only do we have 121 bedrooms onsite, we also have over 2,000 bedrooms located within minutes, making us the ideal delegate accommodation solution.