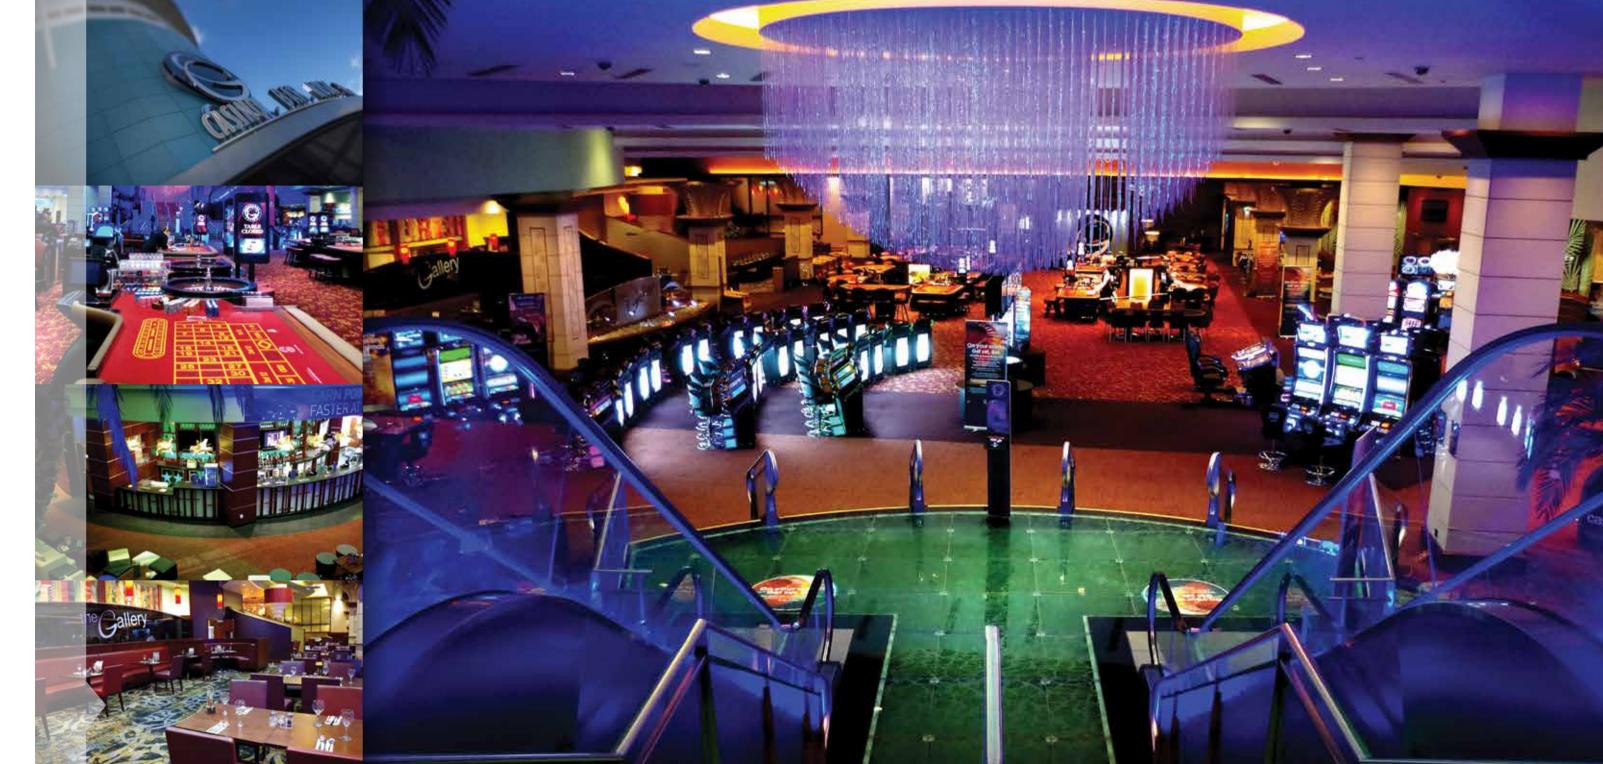

# **GROSVENOR**CASINO

The onsite Grosvenor Casino is one of the largest in the UK and provides a great leisure and gaming experience for all.

The Casino boasts the very best in gaming facilities, a Poker Room and Slots with jackpots of up to £20,000.

There is an excellent Grill Restaurant, amazing bars, including a Sports Lounge with a giant screen for live sport and a Show Bar with live entertainment on a regular basis.

Event organisers can arrange bespoke packages within the casino. These can include exclusive use of the Show Bar with entertainment and fun gaming.

The Casino is open from 12pm - 6am Monday - Thursday and 24 hours Friday to Sunday, Entry is free and guests must be over 18 years old.