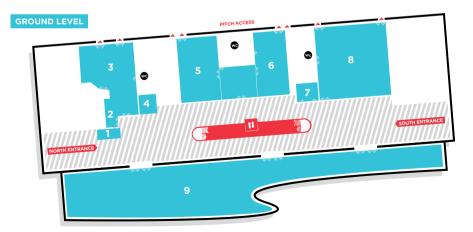

#### **GROUND LEVEL**

- 1 RECEPTION
- 2 DOUBLETREE BY HILTON
- 3 THE MILL BAR & BRASSERIE 4 COFFEE AND BAKE HOUSE
- AT THE MILL
- 5 JAGUAR LOUNGE 6 JAGUAR SUITE
- 7 GODIVA SUITE
- 8 LEGENDS LOUNGE
- 9 JAGUAR EXHIBITION HALL