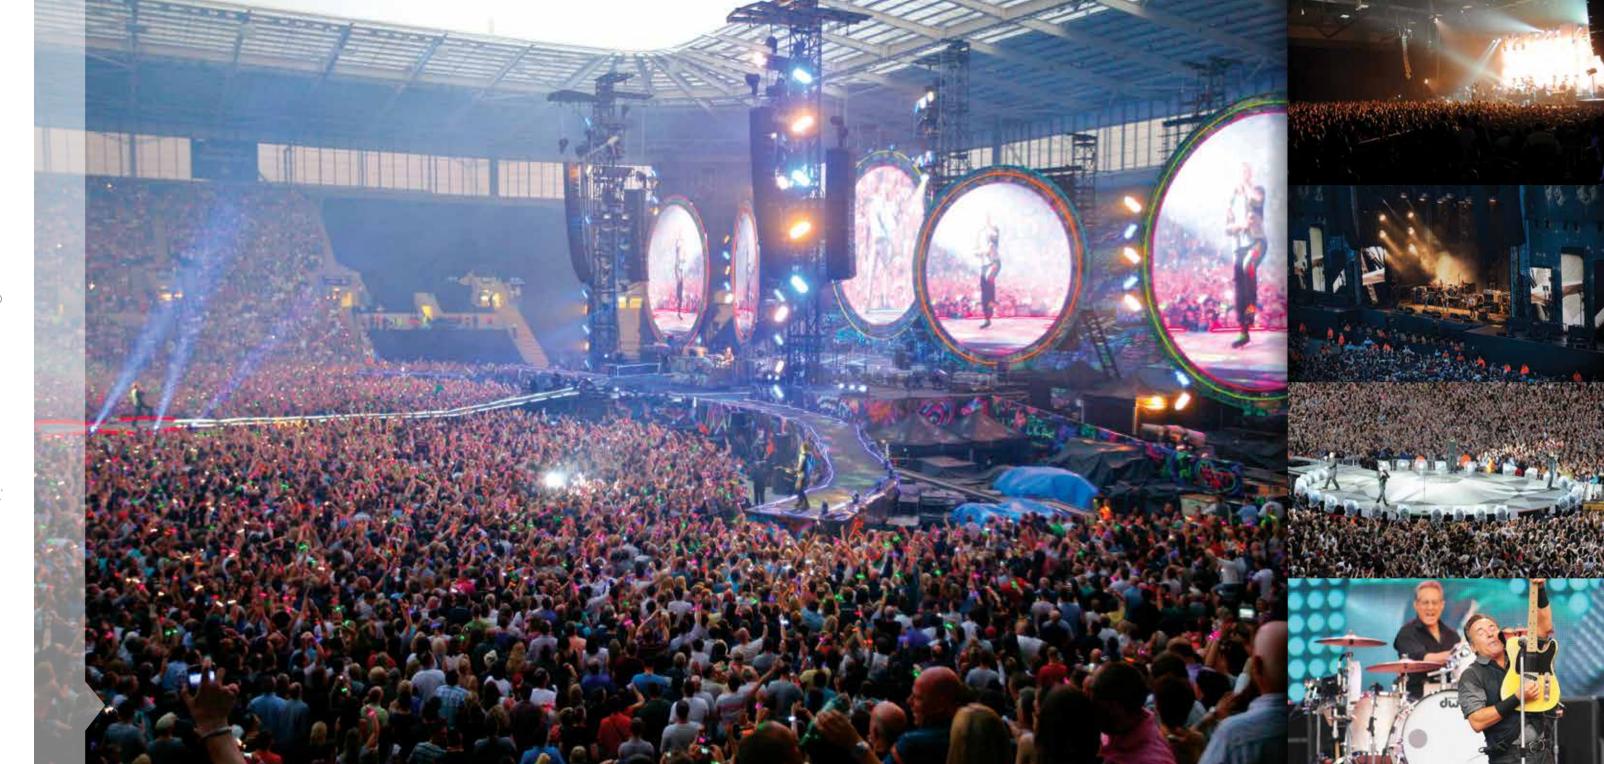

## A STAGE TO TRIUMPH

The only place to have three live entertainment venues under one roof

Take That, Coldplay, Kings of Leon, Oasis, P!nk, Bon Jovi, Rod Stewart and Red Hot Chili Peppers, Muse and Bruce Springsteen are amongst the world-class acts who have rocked the Ricoh Arena in our 40,500 capacity stadium bowl.

In addition Scouting for Girls, Beverley Knight, The Specials, Echo and The Bunnymen, Buzzcocks, Radio 1 Live Extra, Britain's Got Talent and The Enemy have all captivated thousands of fans in our impressive Jaguar Indoor Arena, which we believe is currently the only Arena in the UK to have a 12,000 standing capacity.

Finally, our more intimate Auditorium with a capacity of 650 seated and 750 standing, has played host to The Risk, Hoosiers, Sally Morgan, Peppa Pig and comedians such as Dave Spikey.