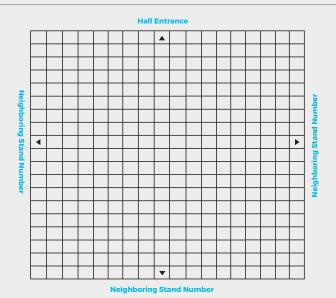

## STAND ORIENTATION GRID

## PLEASE SPECIFY THE FOLLOWING

| Position of the ordered utilities |  |
|-----------------------------------|--|
| Stand on left side                |  |
| Stand on right side               |  |
| Stand at rear                     |  |