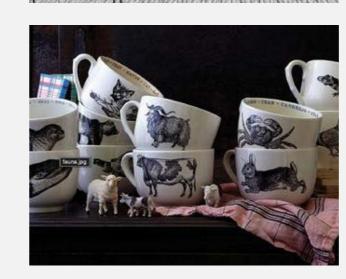

## Home Décor Trends for 2020 – Animal Themed Accessories

One of the best ways of predicting upcoming retail trends is by visiting trade shows.

Trade shows, and wholesale trade shows in particular, can let retailers know 6 to 18 months in advance what products will be on trend. At this year's Autumn Fair, one of the home decor trends that was evident throughout the homewares brands was animal themed home accessories.

While animal print has been around in the interior design world for a while, the animal themed home décor trend that is looking popular for 2020 is structural objects. These animal themed home accessories painted the show floor at Autumn Fair 19. They came in every form imaginable, from animal stylised lamps and potted plants, to life-sized gorillas and animal head wall décor. Some of the most popular animals on display were deer, monkeys, sea life, and elephants.