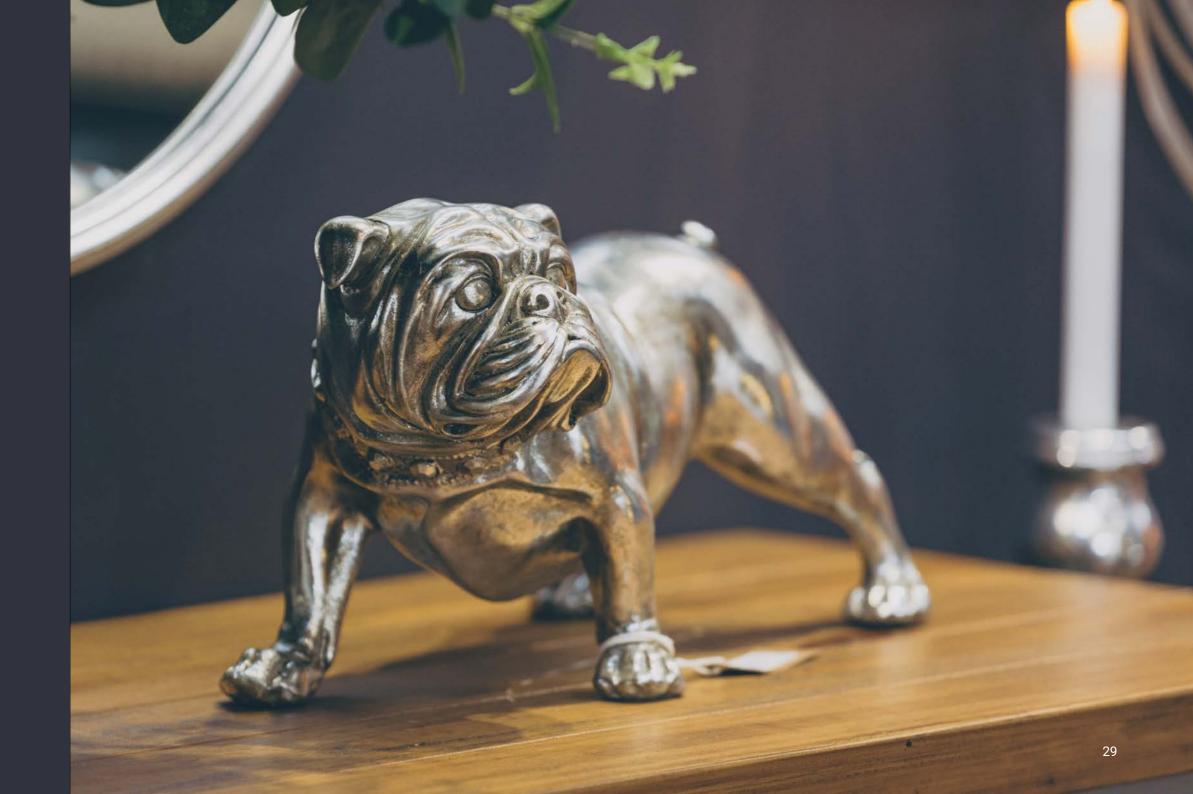

## Home Décor Trends for 2020 – Animal Themed Accessories

One of the best ways of predicting upcoming retail trends is by visiting trade shows.

Trade shows, and wholesale trade shows in particular, can let retailers know 6 to 18 months in advance what products will be on trend. At this year's Autumn Fair, one of the home decor trends that was evident throughout the homewares brands was animal themed home accessories.

While animal print has been around in the interior design world for a while, the animal themed home décor trend that is looking popular for 2020 is structural objects. These animal themed home accessories painted the show floor at Autumn Fair 19. They came in every form imaginable, from animal stylised lamps and potted plants, to life-sized gorillas and animal head wall décor. Some of the most popular animals on display were deer, monkeys, sea life, and elephants.