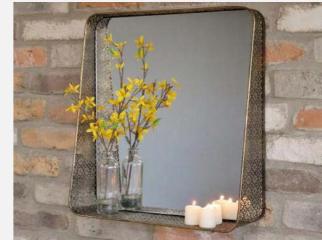

## Home Décor Trends for 2020 – Animal Themed Accessories

One of the best ways of predicting upcoming retail trends is by visiting trade shows.

Trade shows, and wholesale trade shows in particular, can let retailers know 6 to 18 months in advance what products will be on trend. At this year's Autumn Fair, one of the home decor trends that was evident throughout the homewares brands was animal themed home accessories.

While animal print has been around in the interior design world for a while, the animal themed home décor trend that is looking popular for 2020 is structural objects. These animal themed home accessories painted the show floor at Autumn Fair 19. They came in every form imaginable, from animal stylised lamps and potted plants, to life-sized gorillas and animal head wall décor. Some of the most popular animals on display were deer, monkeys, sea life, and elephants.