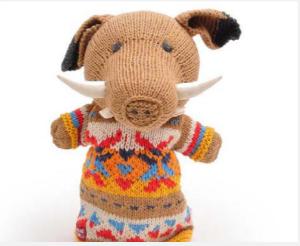

## Home Décor Trends for 2020 – Animal Themed Accessories

One of the best ways of predicting upcoming retail trends is by visiting trade shows.

Trade shows, and wholesale trade shows in particular, can let retailers know 6 to 18 months in advance what products will be on trend. At this year's Autumn Fair, one of the home decor trends that was evident throughout the homewares brands was animal themed home accessories.

While animal print has been around in the interior design world for a while, the animal themed home décor trend that is looking popular for 2020 is structural objects. These animal themed home accessories painted the show floor at Autumn Fair 19. They came in every form imaginable, from animal stylised lamps and potted plants, to life-sized gorillas and animal head wall décor. Some of the most popular animals on display were deer, monkeys, sea life, and elephants.