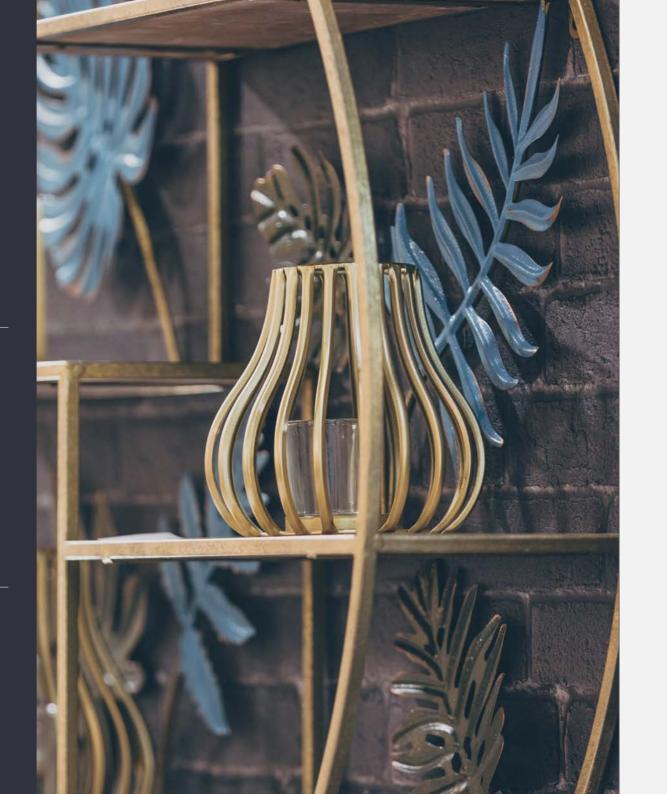

## Home Décor Trends for 2020 – Animal Themed Accessories

One of the best ways of predicting upcoming retail trends is by visiting trade shows.

Trade shows, and wholesale trade shows in particular, can let retailers know 6 to 18 months in advance what products will be on trend. At this year's Autumn Fair, one of the home decor trends that was evident throughout the homewares brands was animal themed home accessories.

While animal print has been around in the interior design world for a while, the animal themed home décor trend that is looking popular for 2020 is structural objects. These animal themed home accessories painted the show floor at Autumn Fair 19. They came in every form imaginable, from animal stylised lamps and potted plants, to life-sized gorillas and animal head wall décor. Some of the most popular animals on display were deer, monkeys, sea life, and elephants.