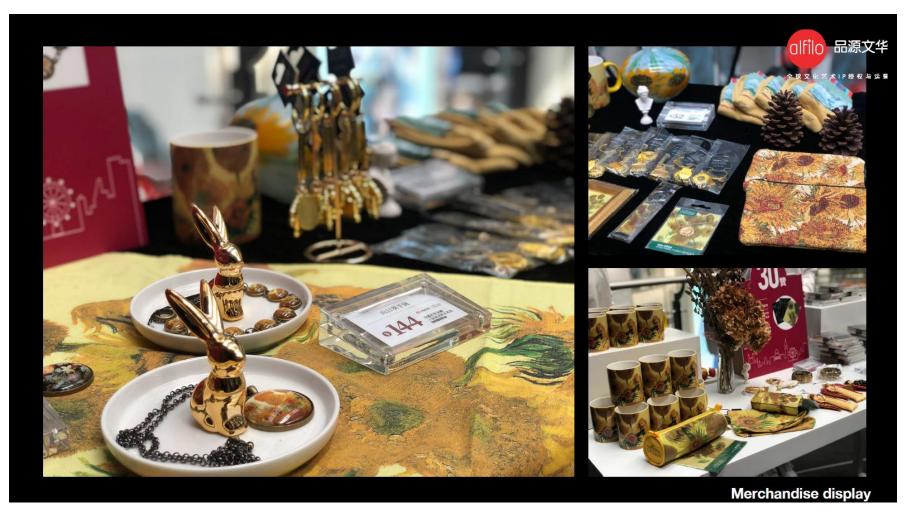

### Identifying the opportunity – Christmas Windows

If a customer wants to purchase any merchandise, the staff will assist her/him using the PSBC E-payment app to make the payment. The customer can also simply pay with cash.