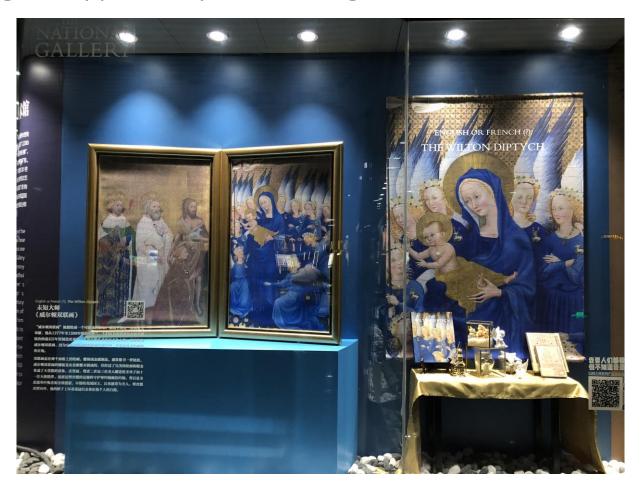

#### The National Gallery

- The National Gallery London houses on of the greatest collections of paintings in the world
- Over 2300 works best known paintings by world renowned artists spanning 700 years
- Including Van Gogh's Sunflowers and Monet's Waterlily pond
- Up to 6 million visitors per year with 66% coming from overseas

### Identifying the opportunity – Christmas Windows

If a customer wants to purchase any merchandise, the staff will assist her/him using the PSBC E-payment app to make the payment. The customer can also simply pay with cash.