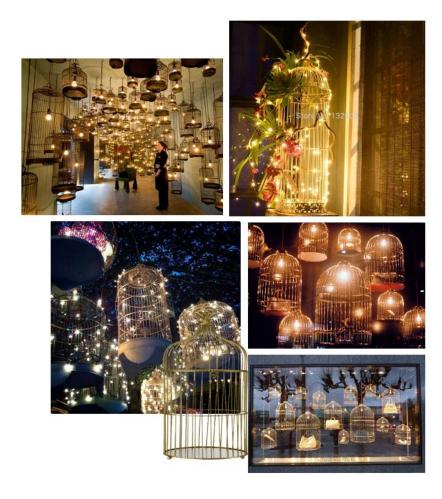

### Identifying the opportunity – Christmas Windows

If a customer wants to purchase any merchandise, the staff will assist her/him using the PSBC E-payment app to make the payment. The customer can also simply pay with cash.