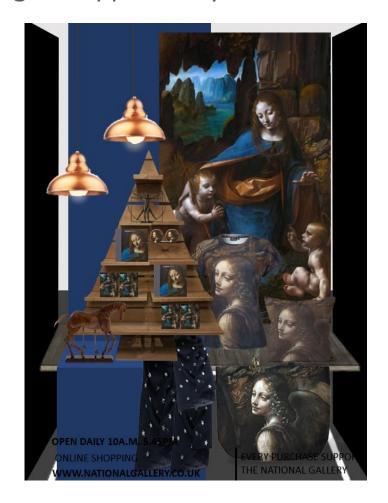

### Identifying the opportunity – Christmas Windows

If a customer wants to purchase any merchandise, the staff will assist her/him using the PSBC E-payment app to make the payment. The customer can also simply pay with cash.