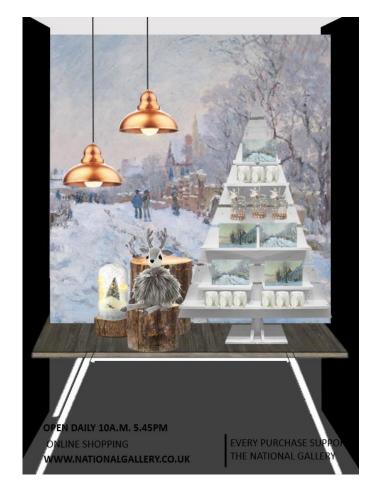

### Identifying the opportunity – Christmas Windows

If a customer wants to purchase any merchandise, the staff will assist her/him using the PSBC E-payment app to make the payment. The customer can also simply pay with cash.