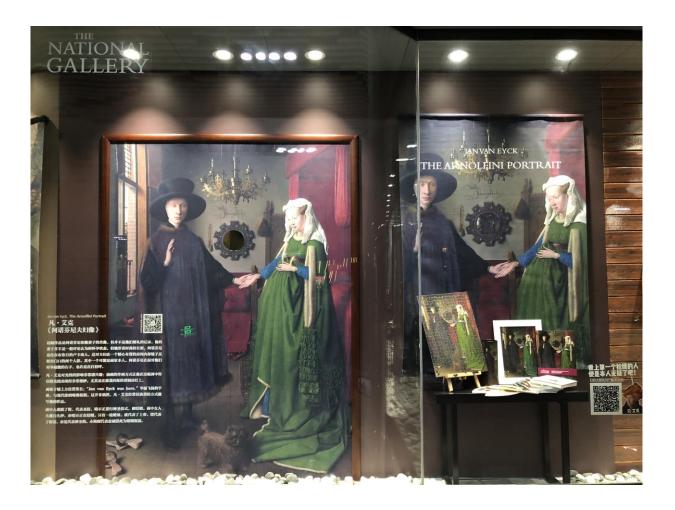

#### The National Gallery

- The National Gallery London houses on of the greatest collections of paintings in the world
- Over 2300 works best known paintings by world renowned artists spanning 700 years
- Including Van Gogh's Sunflowers and Monet's Waterlily pond
- Up to 6 million visitors per year with 66% coming from overseas

### Identifying the opportunity – Christmas Windows

If a customer wants to purchase any merchandise, the staff will assist her/him using the PSBC E-payment app to make the payment. The customer can also simply pay with cash.