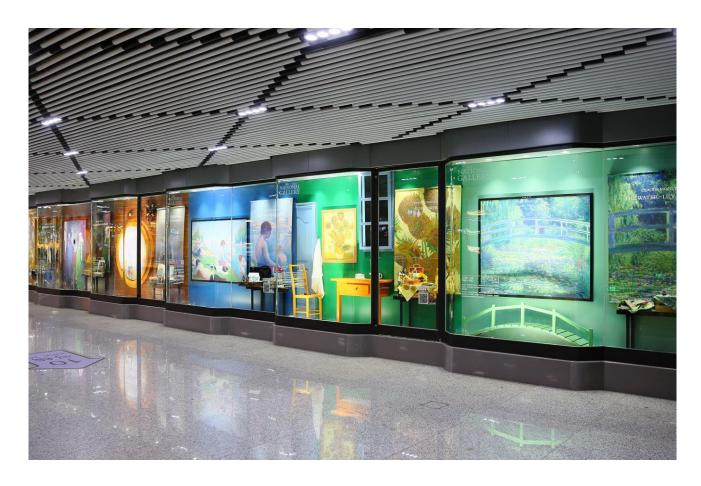

#### The National Gallery

- The National Gallery London houses on of the greatest collections of paintings in the world
- Over 2300 works best known paintings by world renowned artists spanning 700 years
- Including Van Gogh's Sunflowers and Monet's Waterlily pond
- Up to 6 million visitors per year with 66% coming from overseas

### Identifying the opportunity – Christmas Windows

If a customer wants to purchase any merchandise, the staff will assist her/him using the PSBC E-payment app to make the payment. The customer can also simply pay with cash.