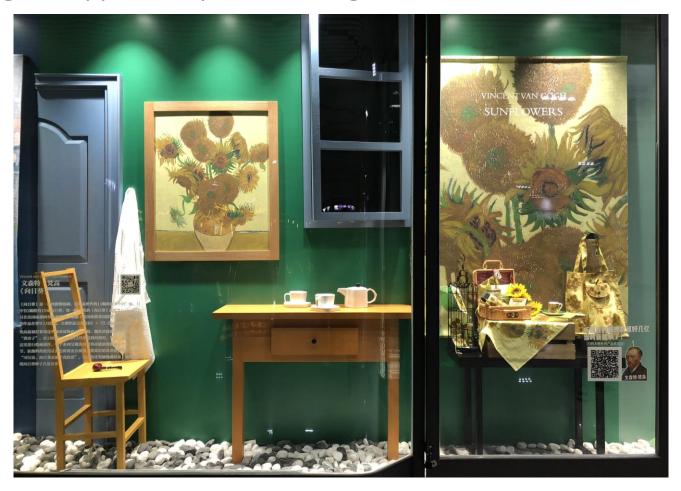

#### The National Gallery

- The National Gallery London houses on of the greatest collections of paintings in the world
- Over 2300 works best known paintings by world renowned artists spanning 700 years
- Including Van Gogh's Sunflowers and Monet's Waterlily pond
- Up to 6 million visitors per year with 66% coming from overseas

### Identifying the opportunity – Christmas Windows

If a customer wants to purchase any merchandise, the staff will assist her/him using the PSBC E-payment app to make the payment. The customer can also simply pay with cash.