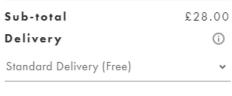

### Choose a delivery option:

- FREE Delivery (3 5 business days)
- Standard Delivery
- Priority Delivery: get it by Thursday, Aug. 30 Friday, Aug. 31
- Nominated Day Delivery
  Monday, 3 Sept. 2018, 7:00 22:00
  Recipient phone number:
  Change

Change delivery slot

Learn more

Continue

WE ACCEPT:

V

Got a discount code? Add it in the next step.