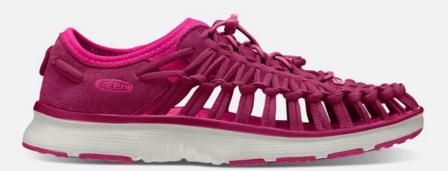

#### **WOMEN'S UNEEK 02**

WOMENS

£69.99 £34.99

\*\*\*\* (55)

STYLE NO.1016916

ANEMONE/BRIGHT ROSE

Fit Tip: Most customers find this style is running a 1/2 size small. You may want to consider ordering a 1/2 size larger than your usual size!

SIZE

SIZE GUIDE

8.5

ADD TO BAG

DESCRIPTION FEATURES CARE

Innovative two-cord construction adapts effortlessly to the foot, creating a customised fit and a free-moving feel. A lightly cushioned heel-back adds soft support, and an updated sole makes it ultralight.

# SANDAL IN THE FRONT, TRAINER IN THE BACK.

#### DESCRIPTION

Innovative two-cord construction adapts effortlessly to the foot, creating a customised fit and a free-moving feel. A lightly cushioned heel-back adds soft support, and an updated sole makes it ultralight.