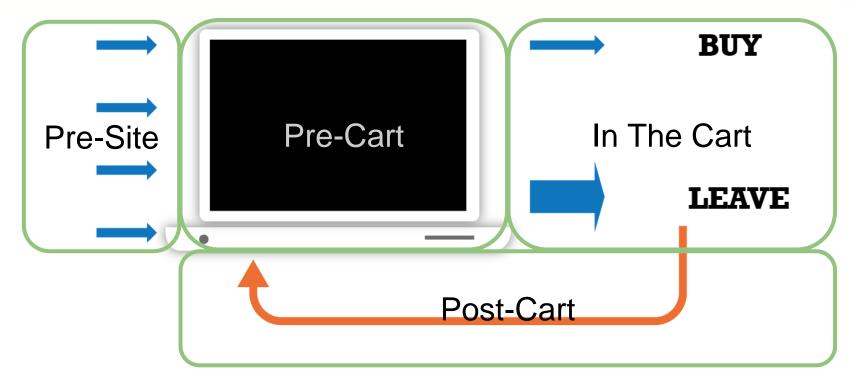

# How to Avoid Abandoned Baskets

Chloë Thomas

# Chloe@eCommerceMasterPlan.com











































# Spirithoods

There's something in your cart!

Would you like to complete your purchase?

| Description |                                                           | Unit Price | Total    |
|-------------|-----------------------------------------------------------|------------|----------|
|             | Limited Edition Snow Leopard<br>SpiritHood<br>Quantity: 1 | \$139.00   | \$139.00 |

Complete My Purchase

**Questions?** 

309 E 8th St #405 Los Angeles



Exit + 1 Hour

No Offer

Very Service not Marketing

Detail what's in the basket

Exit + 24 Hours

Discount Code Short-term 10% / Free P&P

Very Service not Marketing

Detail what's in the basket

Exit + 72 Hours

Discount Code Reminder Urgency

Very Service not Marketing

Detail what's in the basket



# Choose your deliver