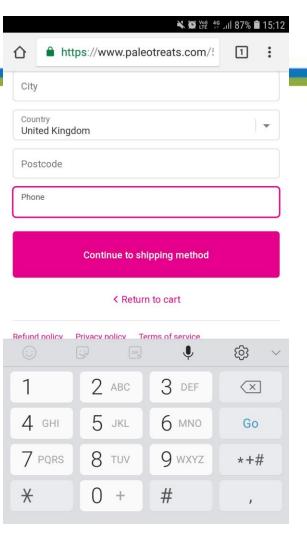

### Choose a delivery option:

- FREE Delivery (3 5 business days)
- Standard Delivery
- Priority Delivery: get it by Thursday, Aug. 30 Friday, Aug. 31
- Nominated Day Delivery
  Monday, 3 Sept. 2018, 7:00 22:00
  Recipient phone number:
  Change