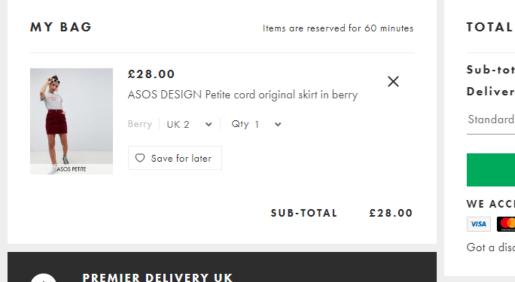

Save for later Delete

Subtotal (2 items): £29.98

Marketplace

Help & FAQs

asos

WOMEN

MEN

Search for items, brands and inspiration