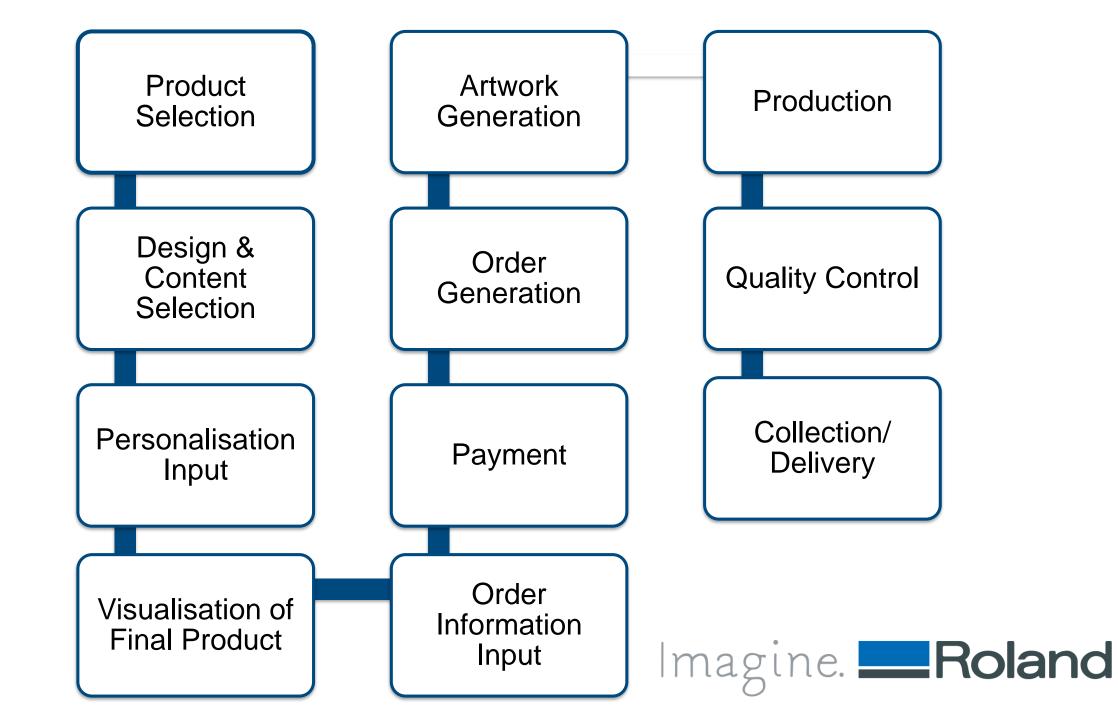

### how?

#### **Today's Production Technologies**

**Sublimation** 

Digital Paper/Card Printing

Direct To Object (UV)

Self-Adhesive Graphics

Laser Engraving

Direct to Textile and Garment

Photographic

Wrapping

**Embroidery** 

Transfer Printing

**Impact Printing** 

Engraving (Rotary/Drag)

Foiling

**Digital Foiling** 

Pyrography

3D Printing