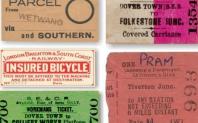

#### Classic rail tickets

Including special tickets for: Dogs | Pullman service on the Metropolitan Tube line! | Soldiers | Prams | Coffins "Third Class"- tickets for coffins were issued in 3 classes!) | plus platform ticket for the station with the world's longest name