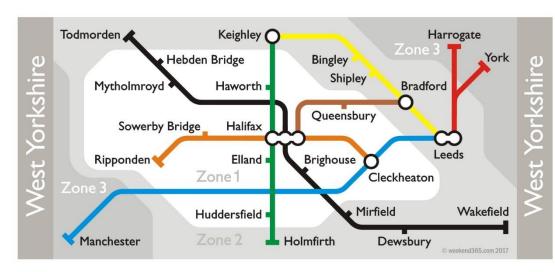

## 'Tube map' designs

The 'tube map' concept creates **striking contemporary designs**, and can depict road networks, trails, paths, canals......

- Roman roads of Britain in 'tube map' format
- We can create a 'tube map' style design for any location or on any theme

#### Roman roads Zone 3 Inchtuthil Perth Newburgh ANTONINE WALL Edinburgh Falkirk Motherwell Galashiels Zone 2 HADRIAN'S WALL Hexham Carlisle York Manchester Lincoln Caernarfon Lichfield Leicester Norwich Shrewsbury Cambridge Coventry Hereford Bicester Gloucester Colchester Carmarthen St Albans Cirencester London Bath Caerleon Salisbury Canterbury Winchester Dorking Axminster Exeter Zone Weymouth