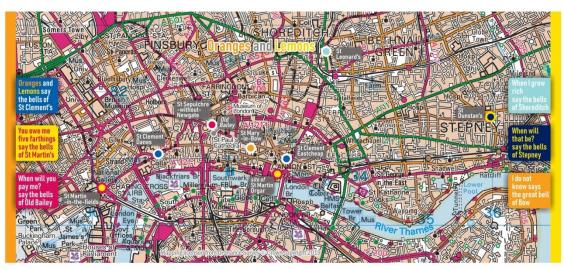

**Oranges and Lemons** illustrates the locations of the churches mentioned in the classic nursery rhyme ▷

(both designs shown as mug wraps)