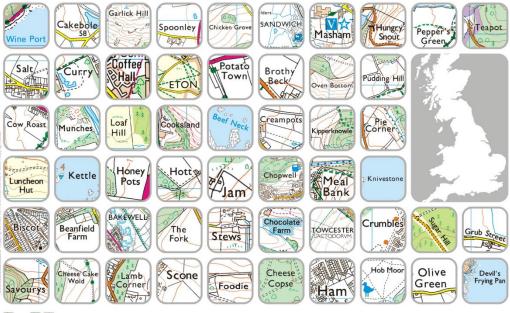

### Food & drink

Cheese of Britain & Ireland featuring regional varieties – on a melamine cheese board!

 $\triangleleft$   $\triangle$  **Food and Drink Mosaic** based on real food and drink related place names from across the UK