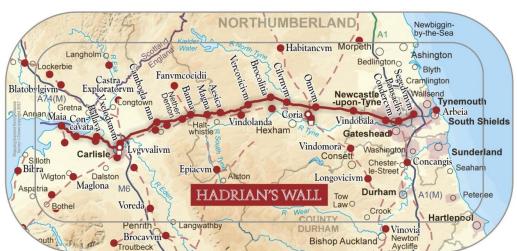

#### Roman roads Zone 3 Inchtuthil Perth Newburgh ANTONINE WALL Edinburgh Falkirk Motherwell Galashiels Zone 2 HADRIAN'S WALL Hexham Carlisle York Manchester Lincoln Caernarfon Lichfield Leicester Norwich Shrewsbury Cambridge Coventry Hereford Bicester Gloucester Colchester Carmarthen St Albans Cirencester London Bath Caerleon Salisbury Canterbury Winchester Dorking Axminster Exeter Zone Weymouth

## 'Tube map' designs

The 'tube map' concept creates **striking contemporary designs**, and can depict road networks, trails, paths, canals......

- Roman roads of Britain in 'tube map' format
- We can create a 'tube map' style design for any location or on any theme