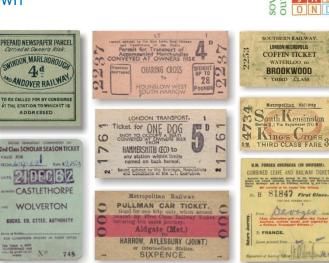

#### Classic rail tickets

Including special tickets for: Dogs | Pullman service on the Metropolitan Tube line! | Soldiers | Prams | Coffins "Third Class"- tickets for coffins were issued in 3 classes!) | plus platform ticket for the station with the world's longest name