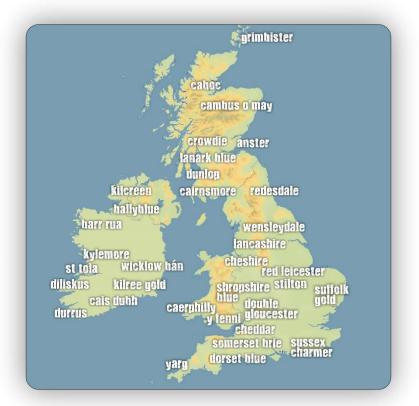

### Food & drink

Cheese of Britain & Ireland featuring regional varieties – on a melamine cheese board!

 $\triangleleft$   $\triangle$  **Food and Drink Mosaic** based on real food and drink related place names from across the UK