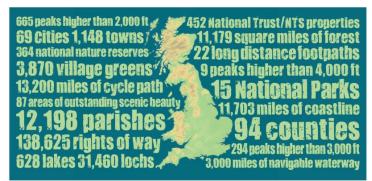

#### **Britain by numbers**

**Walk > viewpoint > pub** The perfect outing described in Ordnance Survey's map symbols