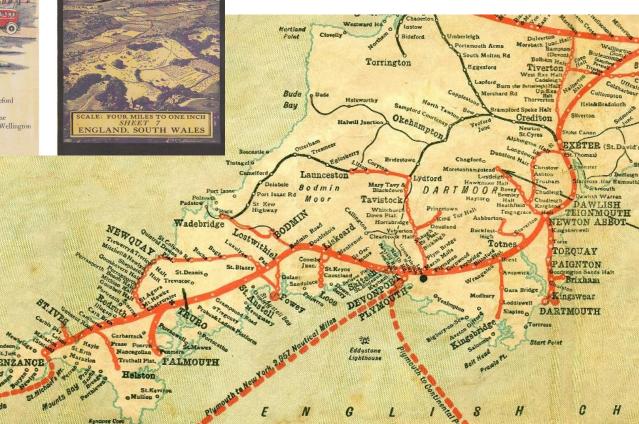

Mapping licensed from Ordnance Survey © Crown copyright

ORDNANCE SURVEY

Lizard Point

We can offer vintage mapping of many areas of the UK, as well as themed maps such as

themed maps such as

∇ **Great Western Railway** 1930 (small area of full map shown)