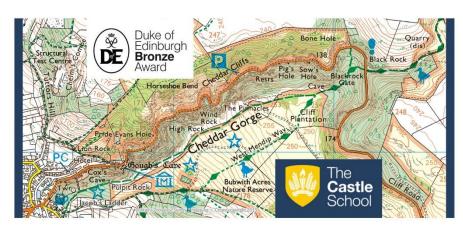

#### 3 Peaks

**The 3 Peaks Challenge -** Yorkshire Dales Peaks and Lake District Peaks also available

We also create **bespoke** designs for **your** outdoor pursuits, charity events and voluntary activities..... all in surprisingly **low minimum** order quantities