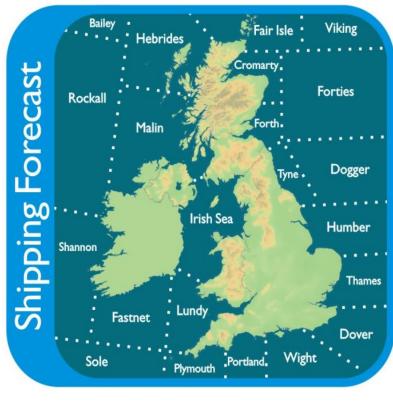

### The weather

**Britain's favourite obsession** 

- △ Shipping Forecast The sea areas featured in the daily BBC broadcast