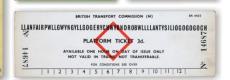

#### Classic rail tickets

Including special tickets for: Dogs | Pullman service on the Metropolitan Tube line! | Soldiers | Prams | Coffins "Third Class"- tickets for coffins were issued in 3 classes!) | plus platform ticket for the station with the world's longest name