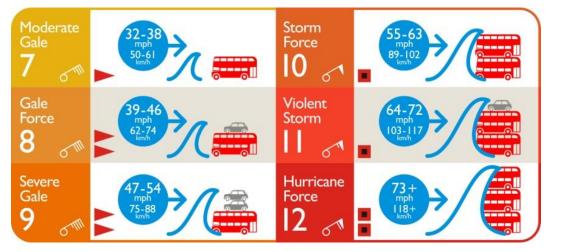

#### **Beaufort Scale** $\triangle$

The Met Office gale classification system for wind speed, wave height, weather chart symbols and warning flags