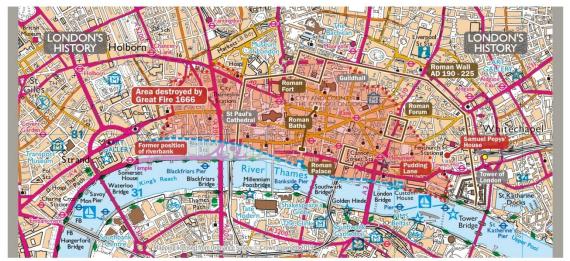

## **Mapping history**

We take contemporary maps and overlay fascinating and fun history

△ **London's History** shows the area of the City destroyed in 1666's Great Fire and also the position of the Roman city wall and major Roman structures