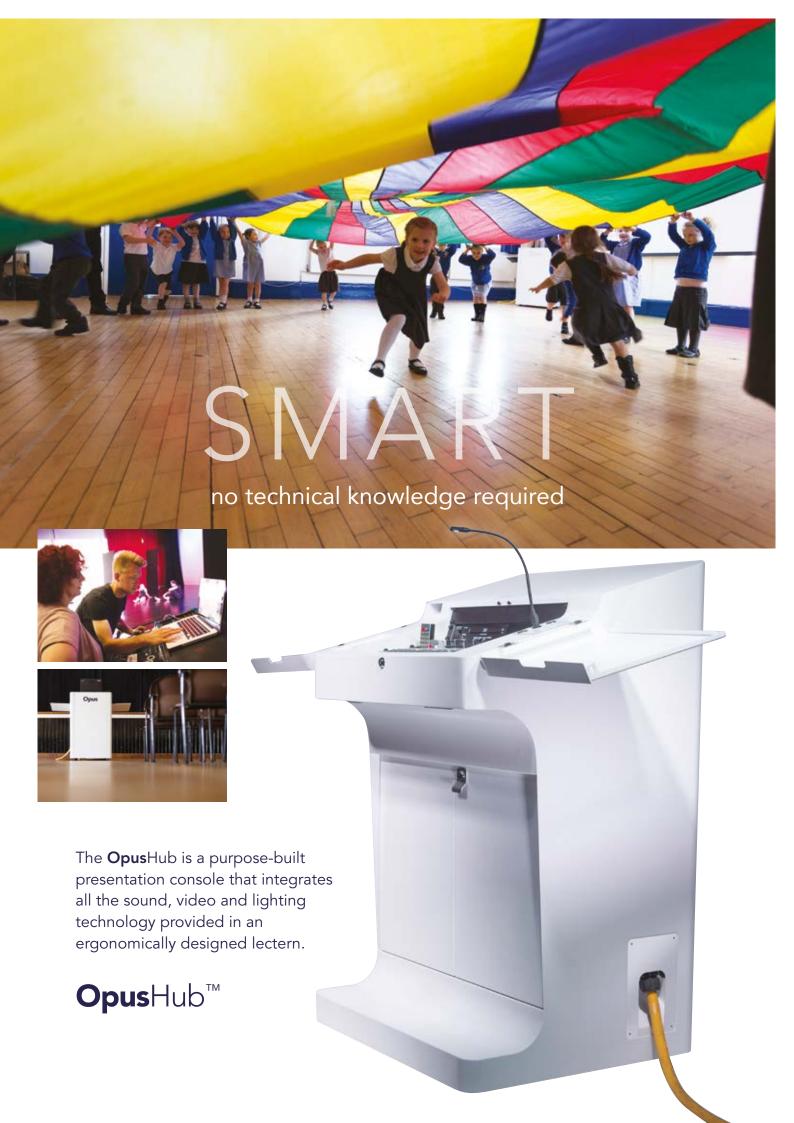

# SIMPLE

## power up with one button

# The main benefits

- Simple and easy to understand most users can operate the system after a brief induction
- Video projection and sound features are ready to use
- Colour changing lights at the touch of a button
- Secure and lockable meets security and safeguarding needs
- Telephone support gives increased user confidence
- Full annual maintenance and servicing package offers peace of mind for compliance issues
- Energy efficient