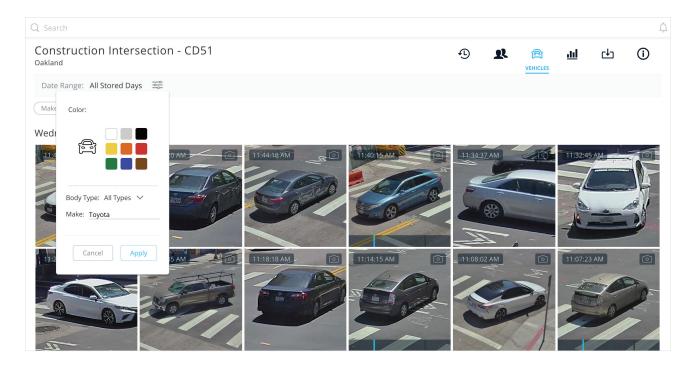

# Vehicle Analytics

Quickly search and filter to find vehicles of interest

Vehicle Analytics is a powerful edge-based feature that gives users high-quality images of all vehicles identified in the scene. With Verkada's centralized management platform, customers can filter vehicles by date, time, vehicle make, color, and body type.

### Vehicle History

- Browse through high-resolution snapshots of vehicles detected in frame
- Save snapshots or easily access associated full-res video

### Vehicle Filters

• Filter based on a range of attributes, including vehicle color, make, and body type.