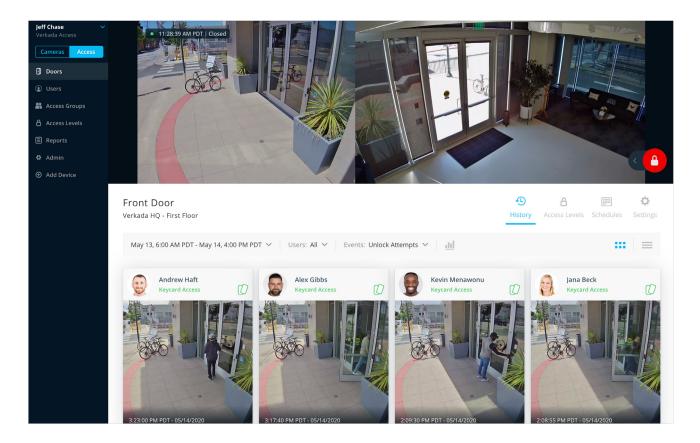

# Access Software Overview

Powerful features to gain greater visibility and control into your sites

Command, Verkada's cloud-based management software, is designed to deliver simple access and management for all doors, cameras, and users across all sites from virtually anywhere in the world.

#### **Door Management**

- Instantly see door events including live and historical footage
- Filter by events such as unlocks, door opens, and access granted or denied
- Create custom schedules for any day of the week

#### Video Integration

- Associate existing Verkada cameras with doors for increased visibility
- Add multiple cameras to see events from multiple angles
- Quickly export video evidence for investigations