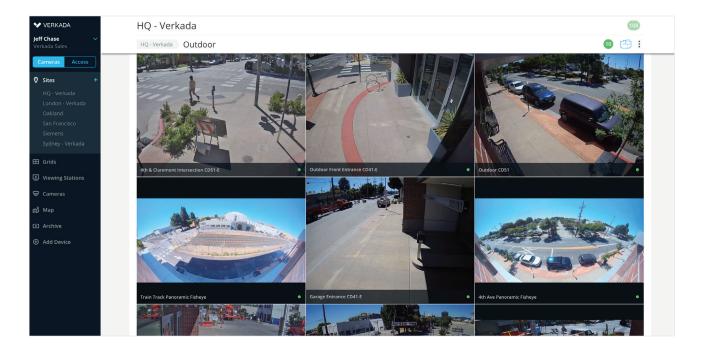

# **Command Platform Overview**

All-in-one cloud-based management software for Verkada security cameras

Command, Verkada's cloud-based management platform, is designed to deliver simple access and management for all cameras and users across every site from virtually anywhere in the world. From Command, users can set up new cameras, create new sites, manage settings, access live and archived footage, manage users, and access the advanced features powered by Verkada's edge-based analytics.

### Remote Access

- Access from any device (desktops, smartphones, tablets)
- Native apps for iOS and Android, and Verkada's VX51 Viewing Station