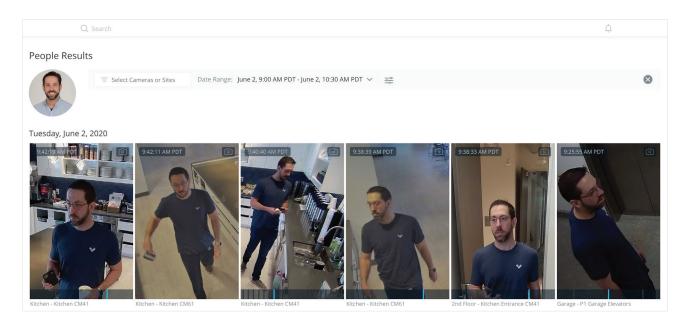

# **People Analytics**

Simplify and speed up investigations with intelligent people and face detection

People Analytics combines intelligent edge-based video processing with computer vision in the cloud to give users high-quality images of all individuals identified in the scene. With Verkada's centralized management platform, customers can filter people by various attributes, including date, time, appearance, clothing color, backpack detection, and facial matches.

### Person History

- Browse through high-resolution snapshots of people detected in frame
- Save snapshots or easily access associated full-res video
- Search for matched people across your entire organization with cross-camera search.

### Attribute Filters

• Filter based on a range of attributes, including clothing color, gender appearance, and facial matches.