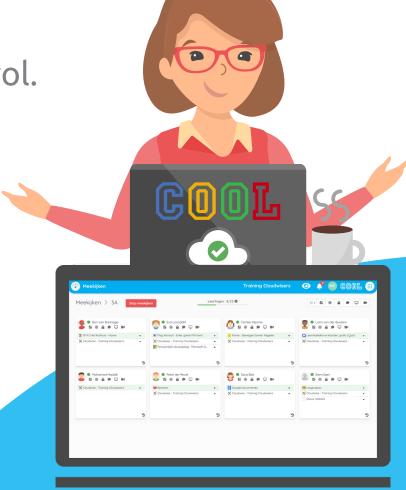

# **COOL Monitoring**

Manage your classroom. Stay in control.

Everyone is logged in and working on the task you gave them. Or are they? Actively monitoring your students' interaction with learning content is now much easier. To check on their real-time progress or get them back on track, simply activate COOL Monitoring to see what's happening on each screen. Focus on students who need your attention the most, manage behaviour and give feedback in a non-distracting way: simply send a student a quick motivational message.