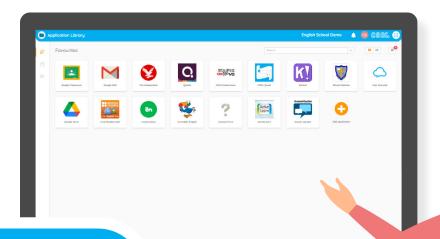

Teachers make learning happen. COOL takes care of the IT part.

COOL offers a user-friendly dashboard that gives access to all educational apps with just 1 login; live monitoring of student devices; easy picture and QR login for younger students; COOL Check for 100% fair digital tests and exams and much more. COOL enables empowering education – wherever learning happens.

## Discover COOL

### Empower learning, save teaching time and simplify IT

**Students** 

We empower students by giving them easy and independent access to all their educational apps.

**Teachers** 

We empower teachers by facilitating their daily educational tasks and enhancing classroom control.