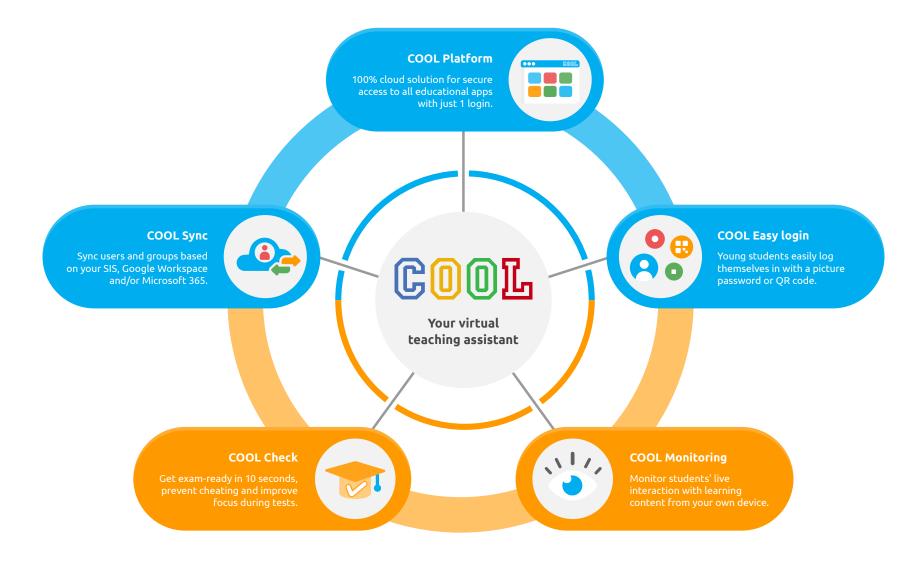

# COOL at a glance

Your virtual teaching assistant

COOL doesn't just save you time. It integrates the best of edtech to help teachers do what they love: teaching, inspiring, and providing those crucial stepping stones for later on in life.

## **COOL** solutions

### **COOL Picture login**

Wasting time helping students to log in can be a pain. That's why COOL Picture login allows younger students to log in by themselves. Replacing a classic username and password combination, pictures serve as login details linked to their Google Account. All students have to do is click on the right picture(s) and there they are: logged in and ready to start learning.

COOL QR login allows students to simply scan their unique QR badge to sign in. The combined solution of COOL Picture login and COOL QR login provides extra security while keeping it simple. Should a password get lost, there's no need to call in your IT admin. With COOL, teachers can reset student passwords or create and print new QR codes in seconds!

# **COOL Monitoring**

Manage your classroom. Stay in control.

Everyone is logged in and working on the task you gave them. Or are they? Actively monitoring your students' interaction with learning content is now much easier. To check on their real-time progress or get them back on track, simply activate COOL Monitoring to see what's happening on each screen. Focus on students who need your attention the most, manage behaviour and give feedback in a non-distracting way: simply send a student a quick motivational message.

While sharing instructional materials on the interactive whiteboard is easy enough, getting students to open the correct URL during class can be a hassle. COOL Monitoring assists you with a simple trick: you can easily open or close websites for the entire group or individual students from your own device. In addition, a built-in blocking and filtering function protects kids from seeing what they shouldn't. Let students work independently, without losing control of your classroom.

## **COOL Check**

### Set up 100% fair exams within 10 seconds

Setting up a digital test or exam in a secure online environment may sound like a task for the IT department. Not with COOL Check! Conducting both low-stakes tests and high-stakes exams with COOL is easy, secure and fast. Even for teachers who feel unsure about tech. Simply choose the date, time and duration, add the test and share it with your class: Check!

Hello exam focus. Goodbye chatting, googling and screenshots! Specify in advance which additional resources students can use (such as a calculator), enable or disable spell check and add up to 3 proctors. Students cannot access other apps or open new tabs in COOL Check. This ensures pure results, keeps everyone focused and puts the control back in your hands.

#### Sync COOL with your SIS

Connect COOL with your student information system during setup. Accounts and groups are automatically added and kept up to date.