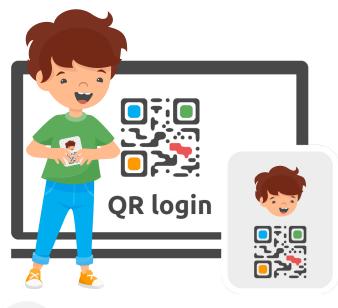

COOL QR login allows students to simply scan their unique QR badge to sign in. The combined solution of COOL Picture login and COOL QR login provides extra security while keeping it simple. Should a password get lost, there's no need to call in your IT admin. With COOL, teachers can reset student passwords or create and print new QR codes in seconds!