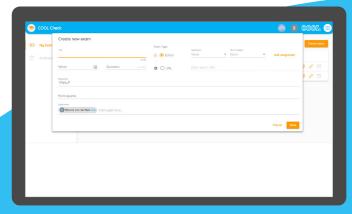

### Set up 100% fair exams within 10 seconds

Setting up a digital test or exam in a secure online environment may sound like a task for the IT department. Not with COOL Check! Conducting both low-stakes tests and high-stakes exams with COOL is easy, secure and fast. Even for teachers who feel unsure about tech. Simply choose the date, time and duration, add the test and share it with your class: Check!

Hello exam focus. Goodbye chatting, googling and screenshots! Specify in advance which additional resources students can use (such as a calculator), enable or disable spell check and add up to 3 proctors. Students cannot access other apps or open new tabs in COOL Check. This ensures pure results, keeps everyone focused and puts the control back in your hands.