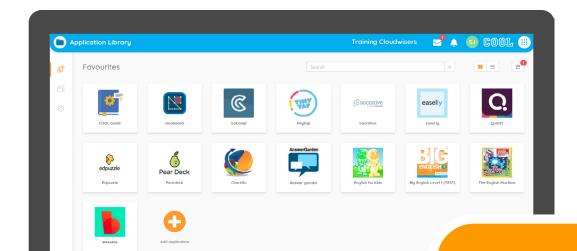

Teachers make learning happen. COOL takes care of the IT part.

COOL offers a user-friendly dashboard that gives access to all educational apps with just 1 login; live monitoring of student devices; easy picture and QR login for younger students; COOL Check for 100% fair digital tests and exams and much more. COOL enables empowering education – wherever learning happens.

## Discover COOL

### Empower learning, save teaching time and simplify IT

**Students** 

We empower students by giving them easy and independent access to all their educational apps.

**Teachers** 

We empower teachers by facilitating their daily educational tasks and enhancing classroom control.