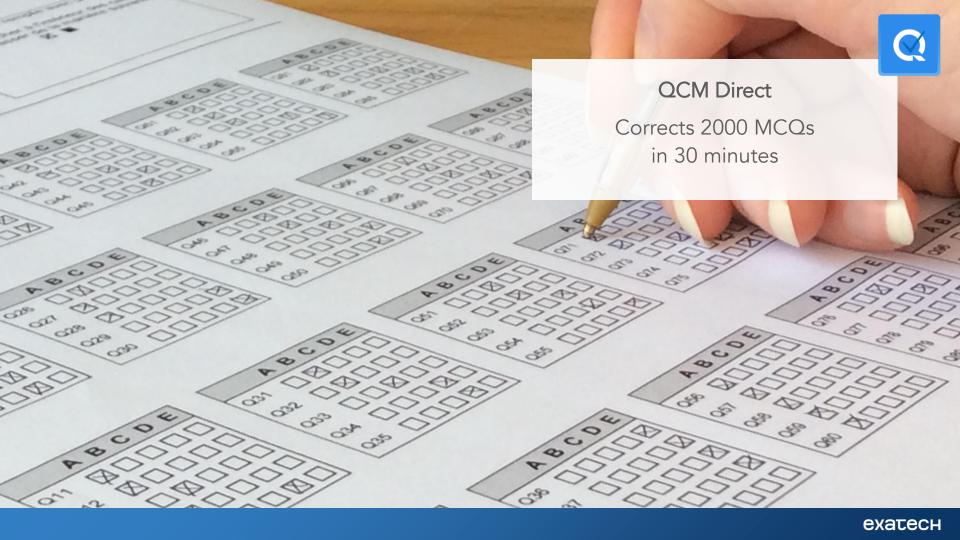

## Why use QCM Direct for the correction of your MCQs?

Automatic correction of MCQs

Thousands of answer sheets corrected in a few minutes

Saves time and reduces costs

Instant statistics and results

Fast & simple!