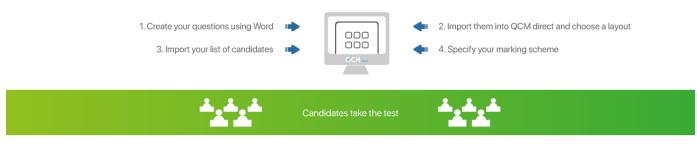

#### Workflow QCM Direct

Creation and automatic correction of multiple choice questionnaires

#### 1. Creation

#### 2. Reading and correction

#### 3. Results consultation