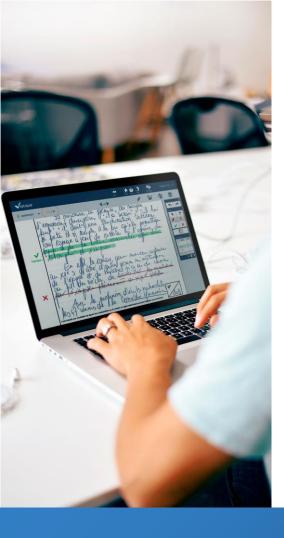

#### Correction

- Online correction
- Equal treatment of candidates
- Exam papers are sorted into constrained or random batches and distributed in one click
- Simple and double marking
- Integrated easy-to-use tools and self-training module