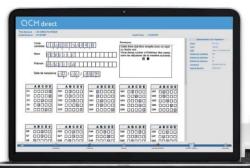

k



MCQs, open questions, media



Paper & digital assessments



Automatic correction of MCQs



Online correction



Assessment archives and result consultation



# Examples of deployment





Assessments throughout the academic year



Bank of questions shared by the different schools of the group

Used both for assessments and exams



Professional competence training in the banking sector





#### Workflow QCM Direct

Creation and automatic correction of multiple choice questionnaires



#### 1. Creation



#### 2. Reading and correction



#### 3. Results consultation





## Why use QCM Direct for the correction of your MCQs?



Automatic correction of MCQs



Thousands of answer sheets corrected in a few minutes



Saves time and reduces costs



Instant statistics and results



Fast & simple!



# Examples of deployment

















ехатесн