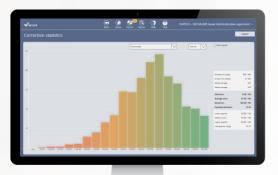

### Remote supervision of exam corrections

- Access to real-time statistics
- Secure forum and instant messaging tools
  - Marks standardization functionalities
    - Import of results in your system