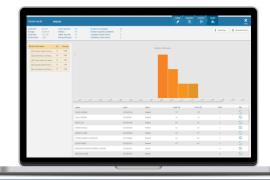

### Remote supervision of exam corrections

- Access to real-time statistics
- Secure forum and instant messaging tools
  - Marks standardization functionalities
    - Import of results in your system

#### Results monitoring

Analyse and follow up