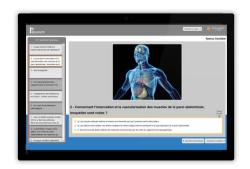

#### Correction

- Online correction
- Equal treatment of candidates
- Exam papers are sorted into constrained or random batches and distributed in one click
- Simple and double marking
- Integrated easy-to-use tools and self-training module

### Remote supervision of exam corrections

- Access to real-time statistics
- Secure forum and instant messaging tools
  - Marks standardization functionalities
    - Import of results in your system