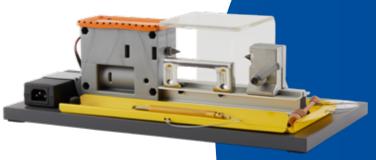

### DRILL MODULE

- Height of the drill module is 200 mm, its width is 150 mm and depth is 150 mm.
- The operating voltage of the product is 12V.
- This product is only operate wood plywood.
- Drilling thickness is 4 mm.
- The drill bit diameter of the drill module is 3 mm.