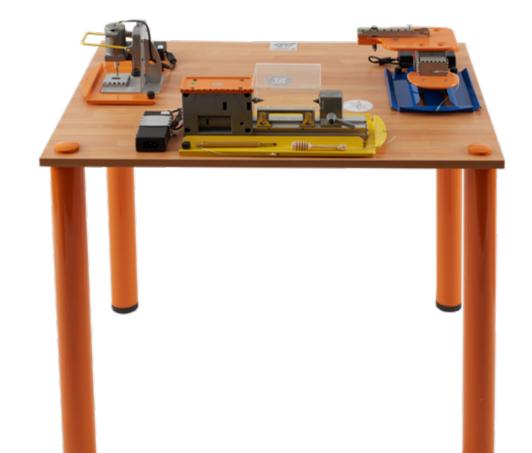

# Wooden Design and Shaping Modules

It aims to enable children to think analytically, develop their design-oriented thinking skills, and turn their dreams into reality.

**Lathe Module** 

**Jigsaw Sander Module** 

**Drill Module** 

Saw XL Module

What Children Gain With

# LATHE MODULE

- Height of the lathe module is 150 mm, its width is 350 mm and its depth is 120 mm.
- The operating voltage of the product is 12V.
- The diameter of the material that the lathe module can process is at least 20 mm, its length is at least 100 mm.
- Lathe can only process wood materials.

### DRILL MODULE

- Height of the drill module is 200 mm, its width is 150 mm and depth is 150 mm.
- The operating voltage of the product is 12V.
- This product is only operate wood plywood.
- Drilling thickness is 4 mm.
- The drill bit diameter of the drill module is 3 mm.

### JIGSAW SANDER MODULE

- The height of the jigsaw sander module is 180mm, its width is 250mm, its depth is 250 mm.
- The operating voltage of the product is 12V.
- This product can only process wood plywood.
- The cutting thickness is maximum 4 mm.
- The sander paper, which used by the jigsaw sander module, has 60 grit thickness.

- The height of the saw XL module is 180 mm, its width is 300 mm and depth is 465 mm.
- The operating voltage of the product is 12V.
- The plywood thickness should be 4 mm.
- Maximum cutting length is 240 mm.
- The product has the ability to process wood plywood.