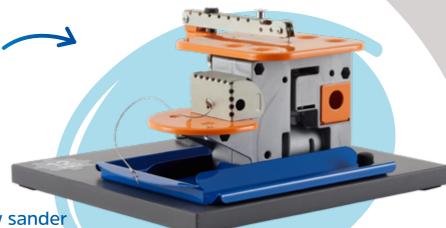

### JIGSAW SANDER MODULE

- The height of the jigsaw sander module is 180mm, its width is 250mm, its depth is 250 mm.
- The operating voltage of the product is 12V.
- This product can only process wood plywood.
- The cutting thickness is maximum 4 mm.
- The sander paper, which used by the jigsaw sander module, has 60 grit thickness.