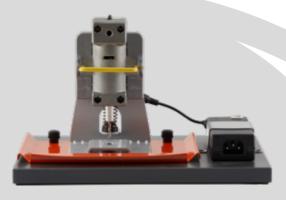

# LATHE MODULE

- Height of the lathe module is 150 mm, its width is 350 mm and its depth is 120 mm.
- The operating voltage of the product is 12V.
- The diameter of the material that the lathe module can process is at least 20 mm, its length is at least 100 mm.
- Lathe can only process wood materials.