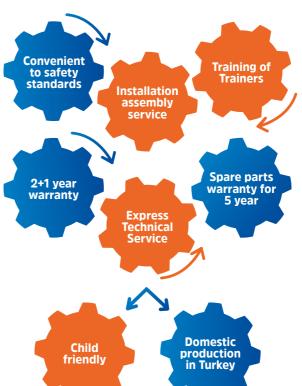

PRODUCTION

Expose your inner MAKER spirit with the Wooder Wood Design and Shaping Set!

Wooder Wood Design and Shaping Set, which is 100% domestic production in Turkey, is a child-friendly production set with high work safety.