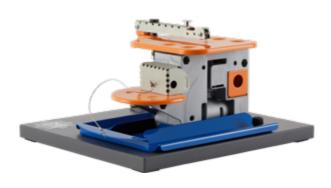

# LATHE MODULE

- Height of the lathe module is 150 mm, its width is 350 mm and its depth is 120 mm.
- The operating voltage of the product is 12V.
- The diameter of the material that the lathe module can process is at least 20 mm, its length is at least 100 mm.
- Lathe can only process wood materials.

### DRILL MODULE

- Height of the drill module is 200 mm, its width is 150 mm and depth is 150 mm.
- The operating voltage of the product is 12V.
- This product is only operate wood plywood.
- Drilling thickness is 4 mm.
- The drill bit diameter of the drill module is 3 mm.

### JIGSAW SANDER MODULE

- The height of the jigsaw sander module is 180mm, its width is 250mm, its depth is 250 mm.
- The operating voltage of the product is 12V.
- This product can only process wood plywood.
- The cutting thickness is maximum 4 mm.
- The sander paper, which used by the jigsaw sander module, has 60 grit thickness.