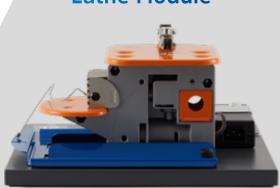

# LATHE MODULE

- Height of the lathe module is 150 mm, its width is 350 mm and its depth is 120 mm.
- The operating voltage of the product is 12V.
- The diameter of the material that the lathe module can process is at least 20 mm, its length is at least 100 mm.
- Lathe can only process wood materials.