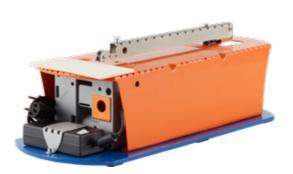

- The height of the saw XL module is 180 mm, its width is 300 mm and depth is 465 mm.
- The operating voltage of the product is 12V.
- The plywood thickness should be 4 mm.
- Maximum cutting length is 240 mm.
- The product has the ability to process wood plywood.