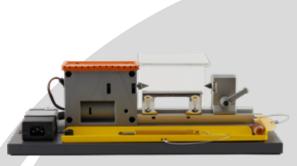

# LATHE MODULE

- Height of the lathe module is 150 mm, its width is 350 mm and its depth is 120 mm.
- The operating voltage of the product is 12V.
- The diameter of the material that the lathe module can process is at least 20 mm, its length is at least 100 mm.
- Lathe can only process wood materials.