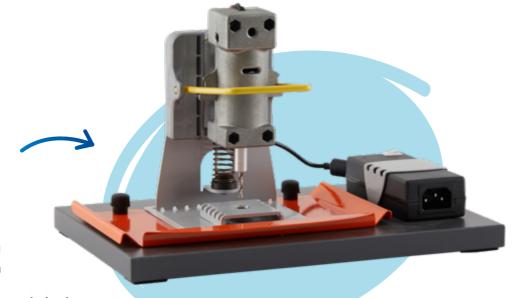

# LATHE MODULE

- Height of the lathe module is 150 mm, its width is 350 mm and its depth is 120 mm.
- The operating voltage of the product is 12V.
- The diameter of the material that the lathe module can process is at least 20 mm, its length is at least 100 mm.
- Lathe can only process wood materials.

### DRILL MODULE

- Height of the drill module is 200 mm, its width is 150 mm and depth is 150 mm.
- The operating voltage of the product is 12V.
- This product is only operate wood plywood.
- Drilling thickness is 4 mm.
- The drill bit diameter of the drill module is 3 mm.