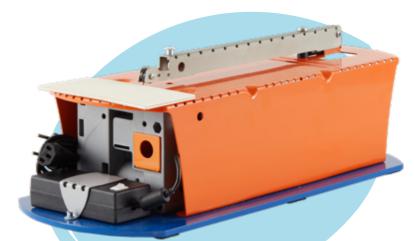

- The height of the saw XL module is 180 mm, its width is 300 mm and depth is 465 mm.
- The operating voltage of the product is 12V.
- The plywood thickness should be 4 mm.
- Maximum cutting length is 240 mm.
- The product has the ability to process wood plywood.