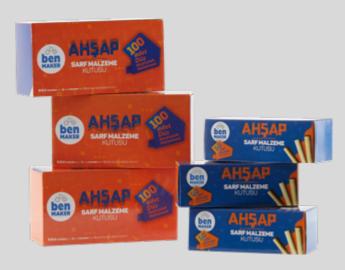

### CONSUMABLES MATERIALS

### **Plywood**

- 4 mm thickness
- 70 mm width
- 150 mm length

There are 100 pieces of plywood in the wooden plywood consumables box specially produced from poplar tree.

### **Wooden Cylinder**

- 20 mm diameter
- 10 cm length

There are 50 cylinders of wood in the wooden cylinder consumable box specially produced from hornbeam.

### Saw Blade and Sander Kit

- 10 Pieces of Sander
- 3mm 2.5mm Saw Tip
- 10 pieces Saw Blades

The kit produced for the jigsaw sander module includes 10 pieces of saw blade and 10 pieces of adhesive emeries.