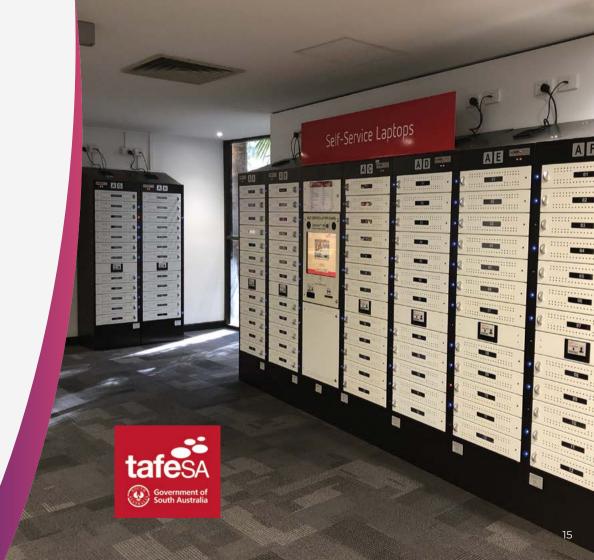

## **Diplomat™ Self-Service**

24 x 7 Self-Service Charging Lockers

The Diplomat™ Self-Service is the most sophisticated and intelligent self-service locker system on the market today. These popular lockers loan devices or locker bays 24 x 7 and always issues the best charged device.