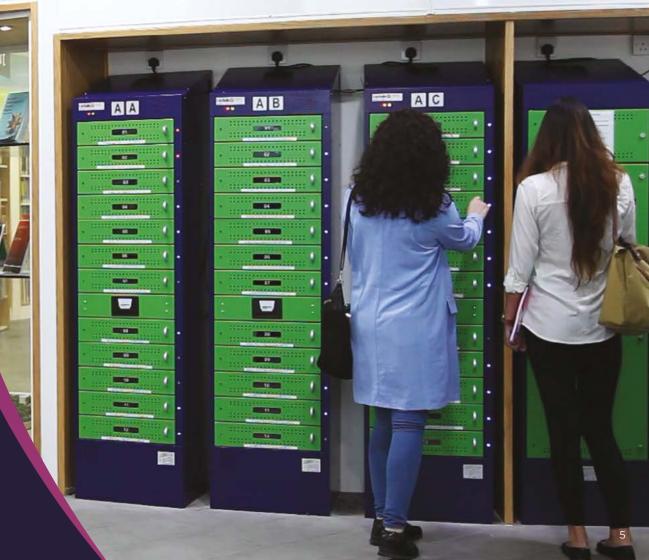

## **Diplomat**<sup>™</sup> Lockers

Storage & Charging Lockers

LapSafe® have a fully versatile range of smart charging lockers which offer a number of locking styles from simple keyed locks to sophisticated intelligent electronic locks.

## **Diplomat™ Self-Service**

24 x 7 Self-Service Charging Lockers

The Diplomat™ Self-Service is the most sophisticated and intelligent self-service locker system on the market today. These popular lockers loan devices or locker bays 24 x 7 and always issues the best charged device.