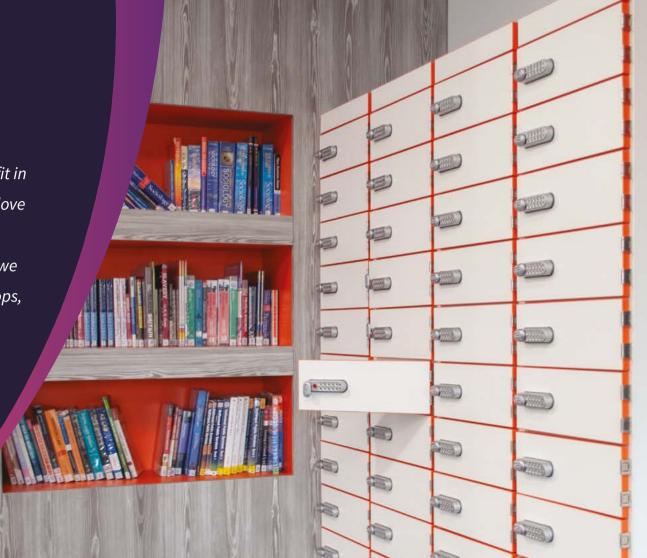

### **FLEX™** Lockers

Flexible Personal Storage & Charging Lockers

Personal storage and charging lockers have been designed to suppor agile working by maximising workspace and allowing users to access individual charging locker bays at any time.