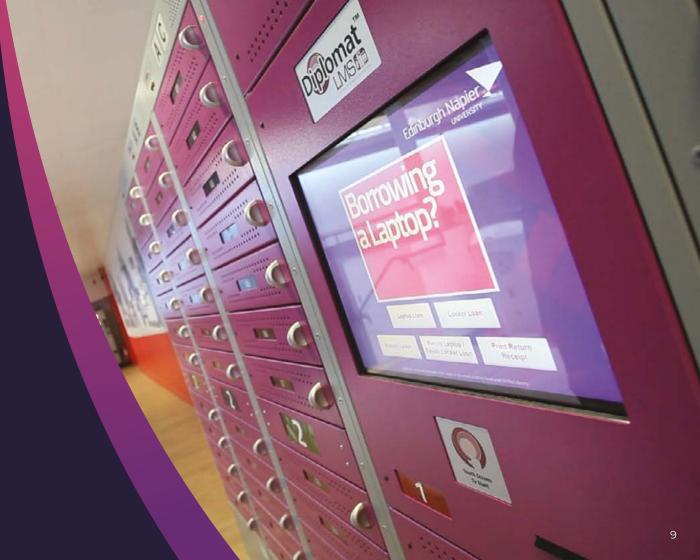

"We felt that automating our laptop loan service would free up staff which would enable them to give more face to face help to the students. This is why we chose to go down the automated route, we wanted to be able to offer to our students a service with a quicker turnaround, and having it available for them  $24 \times 7$ "

**Edinburgh Napier University** 

## **Diplomat™ Self-Service**

24 x 7 Self-Service Charging Lockers

The Diplomat™ Self-Service is the most sophisticated and intelligent self-service locker system on the market today. These popular lockers loan devices or locker bays 24 x 7 and always issues the best charged device.