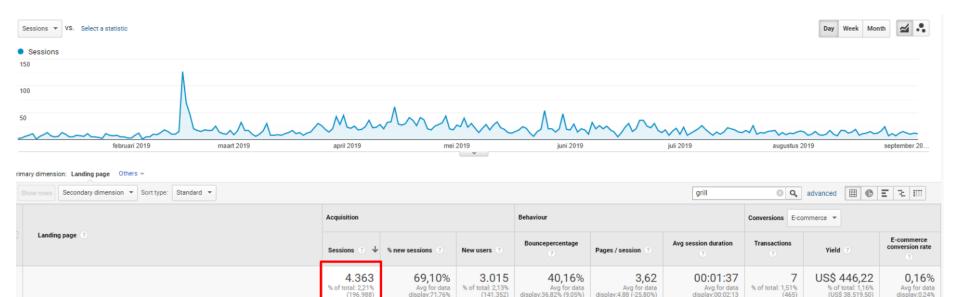

#### Result: 4,363 new visitors in 2019

(-27,52%)

Case 3, popularity

How to gain more popularity to improve rankings for a canopyshowroom website?