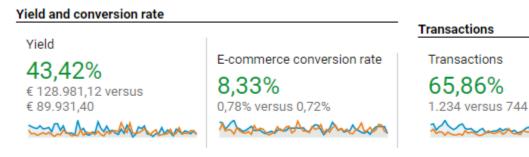

#### Result: 4,363 new visitors in 2019

(-27,52%)

Case 3, popularity

How to gain more popularity to improve rankings for a canopyshowroom website?