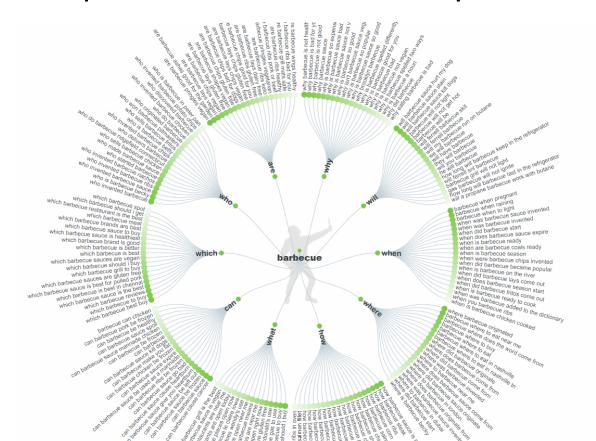

#### 30,677 keywords

| Keyword                                                                                                                                                                                                                                                                                                                                                                                                                                                                                                                                                                                                                                                                                                                                                                                                                                                                                                                                                                                                                                                                                                                                                                                                                                                                                                                                                                                                                                                                                                                                                                                                                                                                                                                                                                                                                                                                                                                                                                                                                                                                                                                | KD | Volume ▼ |
|------------------------------------------------------------------------------------------------------------------------------------------------------------------------------------------------------------------------------------------------------------------------------------------------------------------------------------------------------------------------------------------------------------------------------------------------------------------------------------------------------------------------------------------------------------------------------------------------------------------------------------------------------------------------------------------------------------------------------------------------------------------------------------------------------------------------------------------------------------------------------------------------------------------------------------------------------------------------------------------------------------------------------------------------------------------------------------------------------------------------------------------------------------------------------------------------------------------------------------------------------------------------------------------------------------------------------------------------------------------------------------------------------------------------------------------------------------------------------------------------------------------------------------------------------------------------------------------------------------------------------------------------------------------------------------------------------------------------------------------------------------------------------------------------------------------------------------------------------------------------------------------------------------------------------------------------------------------------------------------------------------------------------------------------------------------------------------------------------------------------|----|----------|
| + barbecue                                                                                                                                                                                                                                                                                                                                                                                                                                                                                                                                                                                                                                                                                                                                                                                                                                                                                                                                                                                                                                                                                                                                                                                                                                                                                                                                                                                                                                                                                                                                                                                                                                                                                                                                                                                                                                                                                                                                                                                                                                                                                                             | 9  | 28K 🗕    |
| + gas barbecue                                                                                                                                                                                                                                                                                                                                                                                                                                                                                                                                                                                                                                                                                                                                                                                                                                                                                                                                                                                                                                                                                                                                                                                                                                                                                                                                                                                                                                                                                                                                                                                                                                                                                                                                                                                                                                                                                                                                                                                                                                                                                                         | 1  | 7.0K     |
| + barbecue sauce                                                                                                                                                                                                                                                                                                                                                                                                                                                                                                                                                                                                                                                                                                                                                                                                                                                                                                                                                                                                                                                                                                                                                                                                                                                                                                                                                                                                                                                                                                                                                                                                                                                                                                                                                                                                                                                                                                                                                                                                                                                                                                       | 8  | 6.2K     |
| + barbecue grill                                                                                                                                                                                                                                                                                                                                                                                                                                                                                                                                                                                                                                                                                                                                                                                                                                                                                                                                                                                                                                                                                                                                                                                                                                                                                                                                                                                                                                                                                                                                                                                                                                                                                                                                                                                                                                                                                                                                                                                                                                                                                                       | 4  | 5.5K     |
| + argos barbecue                                                                                                                                                                                                                                                                                                                                                                                                                                                                                                                                                                                                                                                                                                                                                                                                                                                                                                                                                                                                                                                                                                                                                                                                                                                                                                                                                                                                                                                                                                                                                                                                                                                                                                                                                                                                                                                                                                                                                                                                                                                                                                       | 1  | 3.2K     |
| + asda barbecue                                                                                                                                                                                                                                                                                                                                                                                                                                                                                                                                                                                                                                                                                                                                                                                                                                                                                                                                                                                                                                                                                                                                                                                                                                                                                                                                                                                                                                                                                                                                                                                                                                                                                                                                                                                                                                                                                                                                                                                                                                                                                                        | 0  | 3.0K     |
| + weber barbecue                                                                                                                                                                                                                                                                                                                                                                                                                                                                                                                                                                                                                                                                                                                                                                                                                                                                                                                                                                                                                                                                                                                                                                                                                                                                                                                                                                                                                                                                                                                                                                                                                                                                                                                                                                                                                                                                                                                                                                                                                                                                                                       | 8  | 2.6K     |
| + barbecue chicken                                                                                                                                                                                                                                                                                                                                                                                                                                                                                                                                                                                                                                                                                                                                                                                                                                                                                                                                                                                                                                                                                                                                                                                                                                                                                                                                                                                                                                                                                                                                                                                                                                                                                                                                                                                                                                                                                                                                                                                                                                                                                                     | 13 | 2.0K     |
| + tesco barbecue                                                                                                                                                                                                                                                                                                                                                                                                                                                                                                                                                                                                                                                                                                                                                                                                                                                                                                                                                                                                                                                                                                                                                                                                                                                                                                                                                                                                                                                                                                                                                                                                                                                                                                                                                                                                                                                                                                                                                                                                                                                                                                       | 0  | 2.0K     |
| + barbecue covers                                                                                                                                                                                                                                                                                                                                                                                                                                                                                                                                                                                                                                                                                                                                                                                                                                                                                                                                                                                                                                                                                                                                                                                                                                                                                                                                                                                                                                                                                                                                                                                                                                                                                                                                                                                                                                                                                                                                                                                                                                                                                                      | 0  | 1.9K     |
| the charcoal barbecue     the charco | 0  | 1.8K     |
| + barbecue sauce recipe                                                                                                                                                                                                                                                                                                                                                                                                                                                                                                                                                                                                                                                                                                                                                                                                                                                                                                                                                                                                                                                                                                                                                                                                                                                                                                                                                                                                                                                                                                                                                                                                                                                                                                                                                                                                                                                                                                                                                                                                                                                                                                | 9  | 1.7K     |
| + barbecue recipes                                                                                                                                                                                                                                                                                                                                                                                                                                                                                                                                                                                                                                                                                                                                                                                                                                                                                                                                                                                                                                                                                                                                                                                                                                                                                                                                                                                                                                                                                                                                                                                                                                                                                                                                                                                                                                                                                                                                                                                                                                                                                                     | 21 | 1.6K     |
| + red's true barbecue                                                                                                                                                                                                                                                                                                                                                                                                                                                                                                                                                                                                                                                                                                                                                                                                                                                                                                                                                                                                                                                                                                                                                                                                                                                                                                                                                                                                                                                                                                                                                                                                                                                                                                                                                                                                                                                                                                                                                                                                                                                                                                  | 2  | 1.5K     |

#### Think about questions - answerthepublic.com

GARDEN CONNECT