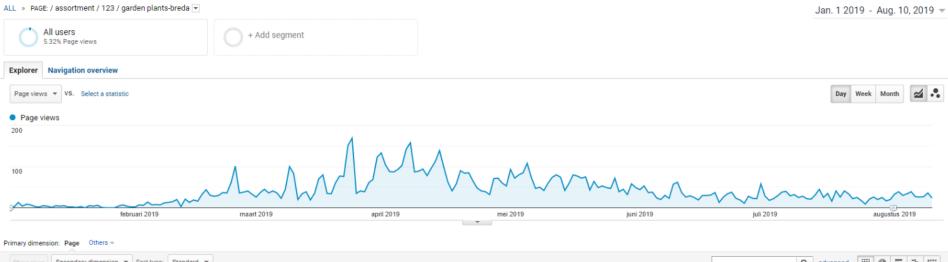

### How do we measure footfall?

We can't be 100% sure

However...

- new entrances on this page
- from the Breda-area

You wouldn't end up on this page if you didn't have the intention to buy plants in Breda, would you?

#### Result: 2,724 new visitors in 2019

| Show rows Secondary dimension 🔻 Sort type: Standard 💌 |                                               |                                             |                                             |                                                    |                              |                                                        |                                                        | Q     advanced     Image: Ima |  |  |
|-------------------------------------------------------|-----------------------------------------------|---------------------------------------------|---------------------------------------------|----------------------------------------------------|------------------------------|--------------------------------------------------------|--------------------------------------------------------|--------------------------------------------------------------------------------------------------------------------------------------------------------------------------------------------------------------------------------------------------------------------------------------------------------------------------------------------------------------------------------------------------------------------------------------------------------------------------------------------------------------------------------------------------------------------------------------------------------------------------------------------------------------------------------------------------------------------------------------------------------------------------------------------------------------------------------------------------------------------------------------------------------------------------------------------------------------------------------------------------------------------------------------------------------------------------------------------------------------------------------------------------------------------------------------------------------------------------------------------------------------------------------------------------------------------------------------------------------------------------------------------------------------------------------------------------------------------------------------------------------------------------------------------------------------------------------------------------------------------------------------------------------------------------------------------------------------------------------------------------------------------------------------------------------------------------------------------------------------------------------------------------------------------------------------------------------------------------------------------------------------------------------------------------------------------------------------------|--|--|
|                                                       | Page 🕐                                        | Page views 💿 🕹 Uniqu                        |                                             | Avg time on page 🕐                                 | Entry points 🕐 iounce rate 🕐 |                                                        | Exit percentage (?)                                    | Page value 💿                                                                                                                                                                                                                                                                                                                                                                                                                                                                                                                                                                                                                                                                                                                                                                                                                                                                                                                                                                                                                                                                                                                                                                                                                                                                                                                                                                                                                                                                                                                                                                                                                                                                                                                                                                                                                                                                                                                                                                                                                                                                               |  |  |
|                                                       |                                               | <b>9,217</b><br>% of total: 5.32% (173,140) | <b>6,090</b><br>% of total: 4.81% (126,529) | 00:00:34<br>Avg for data display:00:00:35 (-1.69%) |                              | <b>44.49%</b><br>Avg for data display:57.74% (-22.94%) | <b>27.23%</b><br>Avg for data display:33.21% (-17.99%) | € 0.00<br>% of total: 0.00% (€ 0.00)                                                                                                                                                                                                                                                                                                                                                                                                                                                                                                                                                                                                                                                                                                                                                                                                                                                                                                                                                                                                                                                                                                                                                                                                                                                                                                                                                                                                                                                                                                                                                                                                                                                                                                                                                                                                                                                                                                                                                                                                                                                       |  |  |
|                                                       | 1. / assortment / 123 / garden plants-breda 🔄 | <b>9,217</b> (100.00%)                      | <b>6,090</b> (100.00%)                      | 00:00:34                                           | 2,724 (100.00%)              | 44.49%                                                 | 27.23%                                                 | € 0.00 (0.00%)                                                                                                                                                                                                                                                                                                                                                                                                                                                                                                                                                                                                                                                                                                                                                                                                                                                                                                                                                                                                                                                                                                                                                                                                                                                                                                                                                                                                                                                                                                                                                                                                                                                                                                                                                                                                                                                                                                                                                                                                                                                                             |  |  |