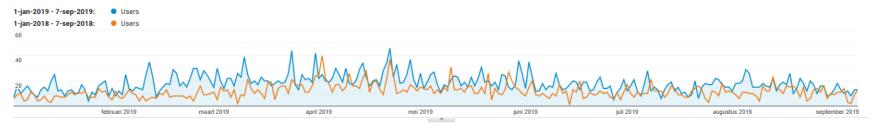

### How do we measure footfall?

We can't be 100% sure

However...

- new entrances on this page
- from the Breda-area

You wouldn't end up on this page if you didn't have the intention to buy plants in Breda, would you?

#### Result: 2,724 new visitors in 2019

| Show rows Secondary dimension 🔻 Sort type: Standard 💌 |                                               |                                             |                                             |                                                    |                              |                                                        |                                                        | Q     advanced     Image: Ima |  |  |
|-------------------------------------------------------|-----------------------------------------------|---------------------------------------------|---------------------------------------------|----------------------------------------------------|------------------------------|--------------------------------------------------------|--------------------------------------------------------|--------------------------------------------------------------------------------------------------------------------------------------------------------------------------------------------------------------------------------------------------------------------------------------------------------------------------------------------------------------------------------------------------------------------------------------------------------------------------------------------------------------------------------------------------------------------------------------------------------------------------------------------------------------------------------------------------------------------------------------------------------------------------------------------------------------------------------------------------------------------------------------------------------------------------------------------------------------------------------------------------------------------------------------------------------------------------------------------------------------------------------------------------------------------------------------------------------------------------------------------------------------------------------------------------------------------------------------------------------------------------------------------------------------------------------------------------------------------------------------------------------------------------------------------------------------------------------------------------------------------------------------------------------------------------------------------------------------------------------------------------------------------------------------------------------------------------------------------------------------------------------------------------------------------------------------------------------------------------------------------------------------------------------------------------------------------------------------------|--|--|
|                                                       | Page 🕐                                        | Page views 💿 🕹 Uniqu                        |                                             | Avg time on page 🕐                                 | Entry points 🕐 iounce rate 🕐 |                                                        | Exit percentage (?)                                    | Page value 💿                                                                                                                                                                                                                                                                                                                                                                                                                                                                                                                                                                                                                                                                                                                                                                                                                                                                                                                                                                                                                                                                                                                                                                                                                                                                                                                                                                                                                                                                                                                                                                                                                                                                                                                                                                                                                                                                                                                                                                                                                                                                               |  |  |
|                                                       |                                               | <b>9,217</b><br>% of total: 5.32% (173,140) | <b>6,090</b><br>% of total: 4.81% (126,529) | 00:00:34<br>Avg for data display:00:00:35 (-1.69%) |                              | <b>44.49%</b><br>Avg for data display:57.74% (-22.94%) | <b>27.23%</b><br>Avg for data display:33.21% (-17.99%) | € 0.00<br>% of total: 0.00% (€ 0.00)                                                                                                                                                                                                                                                                                                                                                                                                                                                                                                                                                                                                                                                                                                                                                                                                                                                                                                                                                                                                                                                                                                                                                                                                                                                                                                                                                                                                                                                                                                                                                                                                                                                                                                                                                                                                                                                                                                                                                                                                                                                       |  |  |
|                                                       | 1. / assortment / 123 / garden plants-breda 🔄 | <b>9,217</b> (100.00%)                      | <b>6,090</b> (100.00%)                      | 00:00:34                                           | 2,724 (100.00%)              | 44.49%                                                 | 27.23%                                                 | € 0.00 (0.00%)                                                                                                                                                                                                                                                                                                                                                                                                                                                                                                                                                                                                                                                                                                                                                                                                                                                                                                                                                                                                                                                                                                                                                                                                                                                                                                                                                                                                                                                                                                                                                                                                                                                                                                                                                                                                                                                                                                                                                                                                                                                                             |  |  |