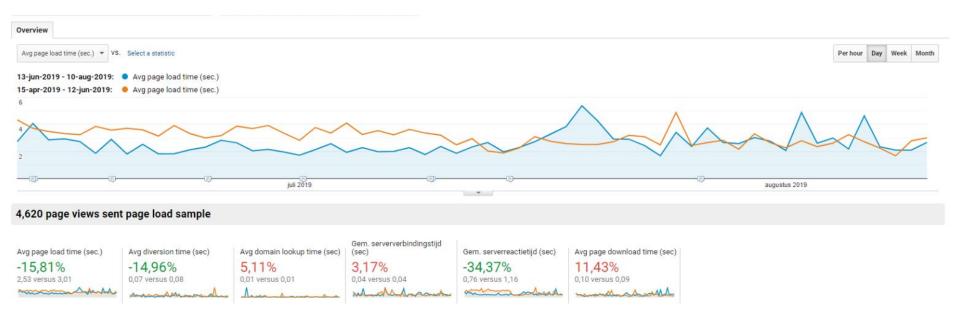

### How do we measure footfall?

We can't be 100% sure

However...

- new entrances on this page
- from the Breda-area

You wouldn't end up on this page if you didn't have the intention to buy plants in Breda, would you?

#### Result: 2,724 new visitors in 2019

| Show rows Secondary dimension 🔻 Sort type: Standard 💌 |                                               |                                             |                                             |                                                    |                              |                                                        |                                                        | Q     advanced     Image: Ima |  |  |
|-------------------------------------------------------|-----------------------------------------------|---------------------------------------------|---------------------------------------------|----------------------------------------------------|------------------------------|--------------------------------------------------------|--------------------------------------------------------|--------------------------------------------------------------------------------------------------------------------------------------------------------------------------------------------------------------------------------------------------------------------------------------------------------------------------------------------------------------------------------------------------------------------------------------------------------------------------------------------------------------------------------------------------------------------------------------------------------------------------------------------------------------------------------------------------------------------------------------------------------------------------------------------------------------------------------------------------------------------------------------------------------------------------------------------------------------------------------------------------------------------------------------------------------------------------------------------------------------------------------------------------------------------------------------------------------------------------------------------------------------------------------------------------------------------------------------------------------------------------------------------------------------------------------------------------------------------------------------------------------------------------------------------------------------------------------------------------------------------------------------------------------------------------------------------------------------------------------------------------------------------------------------------------------------------------------------------------------------------------------------------------------------------------------------------------------------------------------------------------------------------------------------------------------------------------------------------|--|--|
|                                                       | Page 🕐                                        | Page views 💿 🕹 Uniqu                        |                                             | Avg time on page 🕐                                 | Entry points 🕐 iounce rate 🕐 |                                                        | Exit percentage (?)                                    | Page value 💿                                                                                                                                                                                                                                                                                                                                                                                                                                                                                                                                                                                                                                                                                                                                                                                                                                                                                                                                                                                                                                                                                                                                                                                                                                                                                                                                                                                                                                                                                                                                                                                                                                                                                                                                                                                                                                                                                                                                                                                                                                                                               |  |  |
|                                                       |                                               | <b>9,217</b><br>% of total: 5.32% (173,140) | <b>6,090</b><br>% of total: 4.81% (126,529) | 00:00:34<br>Avg for data display:00:00:35 (-1.69%) |                              | <b>44.49%</b><br>Avg for data display:57.74% (-22.94%) | <b>27.23%</b><br>Avg for data display:33.21% (-17.99%) | € 0.00<br>% of total: 0.00% (€ 0.00)                                                                                                                                                                                                                                                                                                                                                                                                                                                                                                                                                                                                                                                                                                                                                                                                                                                                                                                                                                                                                                                                                                                                                                                                                                                                                                                                                                                                                                                                                                                                                                                                                                                                                                                                                                                                                                                                                                                                                                                                                                                       |  |  |
|                                                       | 1. / assortment / 123 / garden plants-breda 🔄 | <b>9,217</b> (100.00%)                      | <b>6,090</b> (100.00%)                      | 00:00:34                                           | 2,724 (100.00%)              | 44.49%                                                 | 27.23%                                                 | € 0.00 (0.00%)                                                                                                                                                                                                                                                                                                                                                                                                                                                                                                                                                                                                                                                                                                                                                                                                                                                                                                                                                                                                                                                                                                                                                                                                                                                                                                                                                                                                                                                                                                                                                                                                                                                                                                                                                                                                                                                                                                                                                                                                                                                                             |  |  |