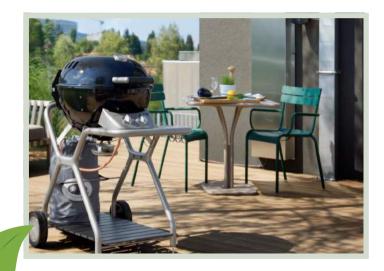

#### OutdoorChef features are:

- 2 burner system with integrated ignition in both heat controllers
- Integrated rotatable EASY FLIP funnel for direct and indirect grilling
- 2 weatherproof wheels
- Hinged lid to open and close the lid within a 135° angle
- Bowl levelling feature and height-adjustable feet
- Lid with integrated thermometer

www.outdoorchef.com sales@omega-products.co.uk 01539 739733