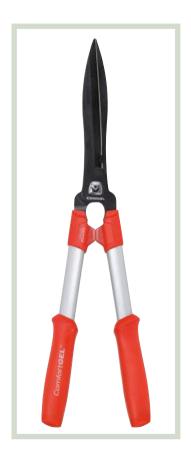

#### CORONA

Corona have the Shears to make the job easier: With the highest quality, you will achive the best result and a different shear for every user. Their tools are the result of joint work between the end users and their R&D+ team. They are close to the users, whether they are professionals or amateurs, and Bellota design the tools based on their needs.

www.bellota.com Itziar.Artamendi@bellota.com +34 943 73 9000