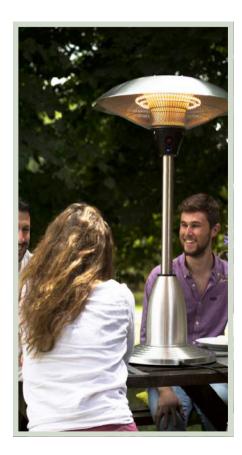

Tabletop Halogen Electric Heater: Simple and stylish in a stainless steel finish, this luxury tabletop electric heater brings the warmth right to the centre of any alfresco dinner party.