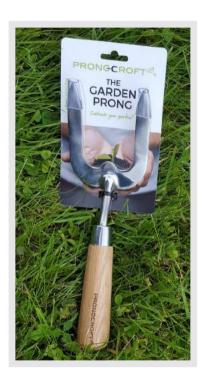

## **PRONGCROFT**

PRONGCROFT The Garden Prong is a new British designed handheld garden tool. A modern twist on a traditional design.

It makes very light work of removing weeds and aerating soil within garden boarders, patio pots and vegetable plot environments.

Anything easy is enjoyable to do, and with a Prongcroft at hand, people will have a tidy garden to view.

Specifically designed for ease of use for persons of any age and ability, it is supplied in three specific sizes.

www.prongcroft.co.uk sales@prongcroft.co.uk 01159 830 344