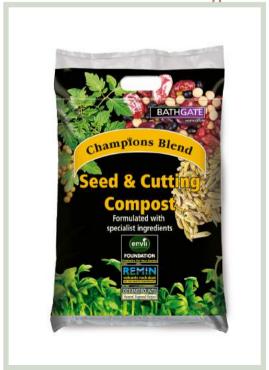

## BATHGATE HORTICULTURE

Following the award winning Champions Blend All Purpose Compost, Bathgate have formulated Champions Blend Seed & Cutting Compost. Produced to the same high standards and containing the unique ingredients in the original Champions Blend.

This fine grade compost is the ideal growing media for seed sowing and rooting cuttings. Offered in an 10 litre carry pack.

www.bathgatesilica.co.uk A.Peers@bathgatesilica.co.uk 01270 762 828