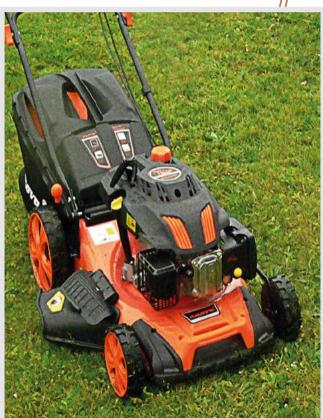

#### ANOVA

Spain's market leading garden tools brand is launching in the UK. Anova brings professional grade equipment to homes and businesses seeking a range of high-end tools for any job. From their robust engineering to utilising powerful Honda engines, their mark of quality is evident both inside and out. Plus, each of their products come with a full 2 year warranty as standard.

The future of lawn mowing is with the innovative SMARTBOT-V2. With a Walbro Carburetor, and Oregen blades our chainsaws are best in class. Self-propelled and lightweight, our lawn mowers cut, collect and mulch with precision.

www.anovafgt.co.uk sales@anovafgt.co.uk 01702 477 353