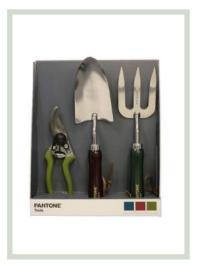

#### CORONA

Corona have the Shears to make the job easier: With the highest quality, you will achive the best result and a different shear for every user. Their tools are the result of joint work between the end users and their R&D+ team. They are close to the users, whether they are professionals or amateurs, and Bellota design the tools based on their needs.