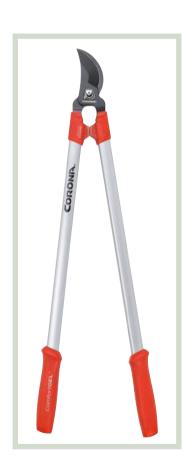

#### CORONA

Corona have the Shears to make the job easier: With the highest quality, you will achive the best result and a different shear for every user. Their tools are the result of joint work between the end users and their R&D+ team. They are close to the users, whether they are professionals or amateurs, and Bellota design the tools based on their needs.

www.bellota.com Itziar.Artamendi@bellota.com +34 943 73 9000