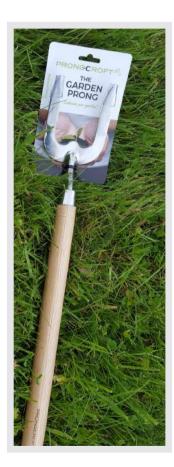

## **PRONGCROFT**

PRONGCROFT The Garden Prong is a new British designed handheld garden tool. A modern twist on a traditional design.

It makes very light work of removing weeds and aerating soil within garden boarders, patio pots and vegetable plot environments.

Anything easy is enjoyable to do, and with a Prongcroft at hand, people will have a tidy garden to view.

Specifically designed for ease of use for persons of any age and ability, it is supplied in three specific sizes.

www.prongcroft.co.uk sales@prongcroft.co.uk 01159 830 344