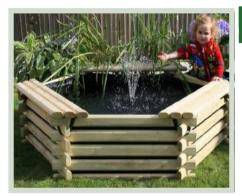

#### NORLOGS PONDS

The growth in accessible, low maintenance gardening has meant that the Norlog range of raised wooden ponds have become increasingly popular, as they are ideal for moving around, cleaning and creating an instant effect in your garden or patio. The ponds are not only suitable for the home market they also can be used in schools, hospitals and retirement homes, where access to the water edge can be problematic or wheelchair access is important.