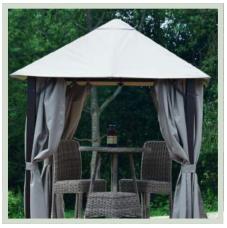

### Master Outdoor Leisure

The all new eco space gazebo from Masters Outdoor Leisure, combines innovation and style, specifically designed for the smaller garden, patio or terrace, the eco space will look great in any setting.

Measuring 2M x 2M available in two stylish colours sage green or mocha, the eco space Gazebo is strong to benefiting from its single bar construction and heavy duty 3'' square steel sections.

Once secured in place using the large fixing plates the Eco Space Gazebo will offer its new owner years of trouble free pleasure!

Left Eco Space Gazebo Sage Green Right Eco Space Gazebo strength test Bottom Eco Space Gazebo Mocha

www.mastersoutdoorleisure.co.uk 01384 638040 sales@mastersoutdoorleisure.co.uk Stand 17V09