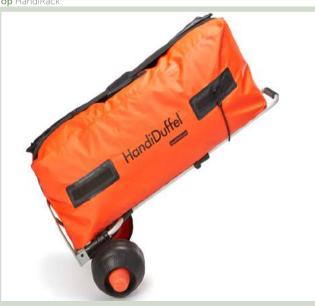

### HandiWorld

HandiWorld Ltd - the company that brought you the inflatable roof rack has broken new ground again with the development of the world's first all-terrain, off-road trolley, the HandiMoova.

The HandiMoova makes easy work of steps, kerbs, sand, gravel, cobbles, shingle, mud, grass, uneven ground - the very type of terrain that gardeners, DIYers, motorhome owners, families on outings, festival goers and many other hobbyists encounter.

Left HandiMoova Loaded with Orange HandiDuffel

Right HandiMoova

Top HandiRack