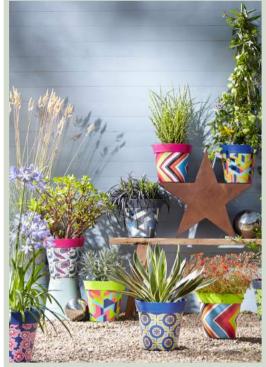

### HUM PARTNERSHIP

#### FROM BOLD GEOMETRIC PATTERNS TO ACID GREEN DESIGNS

British start-up venture Hum is adding four striking new designs to the line-up of funky Hum Flowerpots, extending the range to 16 variations.

The new patterns have a deep blue rim and rich colours which complement the existing designs.

A new product, launched by a British start-up venture, these outdoor plastic plant pots really stand out from the crowd.

Clockwise Left - Right Hum Partnership's Range of Outdoor Plant Pots, from the Blue and Green Collection, Bright Collection, Cool Tones and Pink and Blue

> www.hum-partnership.com 033022 33414 hello@hum-partnership.com Stand 20B33