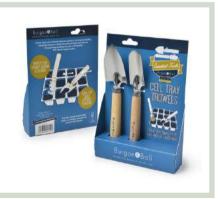

#### DARLAC

Darlac, one of the UK's leading suppliers of quality, value-for-money garden tools, is a third generation family business that has been offering a range of superb horticultural equipment for almost half a century.

Specialising in unusual and lightweight tools for almost half a century.

Specialising in unusual and lightweight tools for easy gardening, many of our products are designed to be extra light and incorporate extending handles for greater reach.

Top Left Tri Blade Shear Top Right Stainless Steel Hand Trowel Bottom Left Expert Drop Forged Pruner Bottom Right Hand Trimming Shear

www.darlac.com 01753547790 Stand 19A58