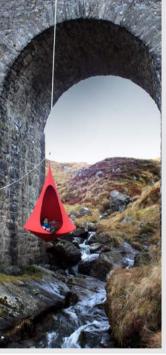

#### HANG-IN-OUT

Just hang your nest!

Cacoon is the new hangout chillout space, the new hanging chair, the new concept for relaxation and simple fun.

It's your swing chair; your hammock; your hanging garden seat; it's whatever you want it to be, inside or out.

It's for after that hard day at work, or something fun for the weekend.

www.cacoonworld.com 01752343714 Stand 17R02

Left Bonsai- For 1 child Right Double Cocoon- For 2 persons Bottom Single Cocoon- For 1 person