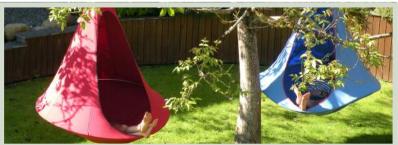

#### HANG-IN-OUT

Just hang your nest!

Cacoon is the new hangout chillout space, the new hanging chair, the new concept for relaxation and simple fun.

It's your swing chair; your hammock; your hanging garden seat; it's whatever you want it to be, inside or out.

It's for after that hard day at work, or something fun for the weekend.

www.cacoonworld.com 01752343714 Stand 17R02

Left Bonsai- For 1 child Right Double Cocoon- For 2 persons Bottom Single Cocoon- For 1 person