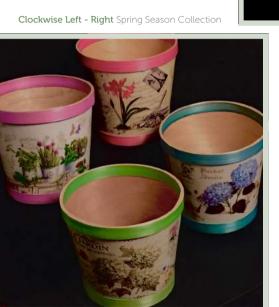

#### FROM BOLD GEOMETRIC PATTERNS TO ACID GREEN DESIGNS

British start-up venture Hum is adding four striking new designs to the line-up of funky Hum Flowerpots, extending the range to 16 variations.

The new patterns have a deep blue rim and rich colours which complement the existing designs.

A new product, launched by a British start-up venture, these outdoor plastic plant pots really stand out from the crowd.

Clockwise Left - Right Hum Partnership's Range of Outdoor Plant Pots, from the Blue and Green Collection, Bright Collection, Cool Tones and Pink and Blue

> www.hum-partnership.com 033022 33414 hello@hum-partnership.com Stand 20B33