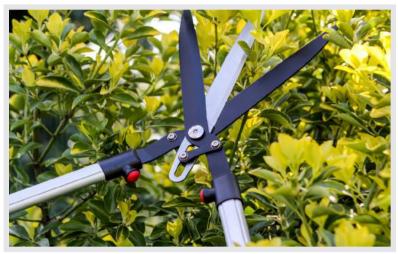

#### DARLAC

BUYERS SELECT

**Daniel Murry** Assistant Buyer - Gardens

The Range

I chose the Tri-Blade Sheer as it represents a tool that will make gardening easier for the consumer.

The extra blade on the product will make gardening more efficient than the traditional 2 blade option.

Combined with the telescopic handles and the reduced weight of Darlac tools, this could be an appealing product in the market.

Top Left Tri Blade Shear Top Right Stainless Steel Hand Trowel Bottom Left Expert Drop Forged Pruner Bottom Right Hand Trimming Shear

www.darlac.com 01753547790 Stand 19A58