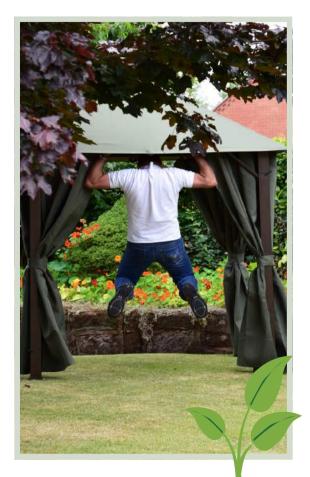

### Master Outdoor Leisure

The all new eco space gazebo from Masters Outdoor Leisure, combines innovation and style, specifically designed for the smaller garden, patio or terrace, the eco space will look great in any setting.

Measuring 2M x 2M available in two stylish colours sage green or mocha, the eco space Gazebo is strong to benefiting from its single bar construction and heavy duty 3'' square steel sections.

Once secured in place using the large fixing plates the Eco Space Gazebo will offer its new owner years of trouble free pleasure!

Left Eco Space Gazebo Sage Green Right Eco Space Gazebo strength test Bottom Eco Space Gazebo Mocha

www.mastersoutdoorleisure.co.uk 01384 638040 sales@mastersoutdoorleisure.co.uk Stand 17V09