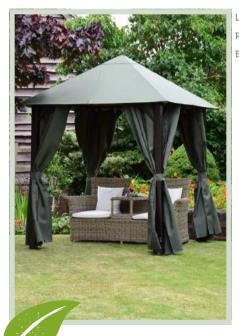

### Master Outdoor Leisure

The all new eco space gazebo from Masters Outdoor Leisure, combines innovation and style, specifically designed for the smaller garden, patio or terrace, the eco space will look great in any setting.

Measuring 2M x 2M available in two stylish colours sage green or mocha, the eco space Gazebo is strong to benefiting from its single bar construction and heavy duty 3'' square steel sections.

Once secured in place using the large fixing plates the Eco Space Gazebo will offer its new owner years of trouble free pleasure!

Left Eco Space Gazebo Sage Green Right Eco Space Gazebo strength test Bottom Eco Space Gazebo Mocha

www.mastersoutdoorleisure.co.uk 01384 638040 sales@mastersoutdoorleisure.co.uk Stand 17V09