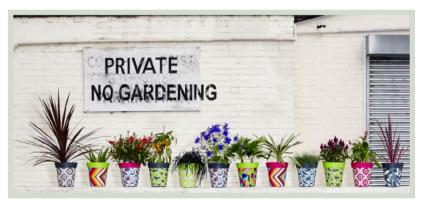

### HUM PARTNERSHIP

#### FROM BOLD GEOMETRIC PATTERNS TO ACID GREEN DESIGNS

British start-up venture Hum is adding four striking new designs to the line-up of funky Hum Flowerpots, extending the range to 16 variations.

The new patterns have a deep blue rim and rich colours which complement the existing designs.

A new product, launched by a British start-up venture, these outdoor plastic plant pots really stand out from the crowd.

Clockwise Left - Right Hum Partnership's Range of Outdoor Plant Pots, from the Blue and Green Collection, Bright Collection, Cool Tones and Pink and Blue

> www.hum-partnership.com 033022 33414 hello@hum-partnership.com Stand 20B33