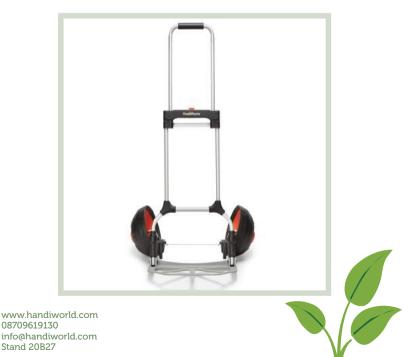

### HandiWorld

HandiWorld Ltd - the company that brought you the inflatable roof rack has broken new ground again with the development of the world's first all-terrain, off-road trolley, the HandiMoova.

The HandiMoova makes easy work of steps, kerbs, sand, gravel, cobbles, shingle, mud, grass, uneven ground - the very type of terrain that gardeners, DIYers, motorhome owners, families on outings, festival goers and many other hobbyists encounter.

Left HandiMoova Loaded with Orange HandiDuffel

Right HandiMoova

Top HandiRack