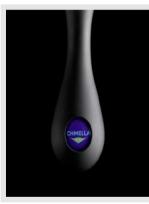

# CHIMELLA LTD

#### THE CHIMNEY UMBRELLA

One blustery night in October, with eerie howls descending the chimneys and terrified kids bombarding the bed, 'Lucky Dad' was squeezed out yet again and he prepared himself for another sleepless night in one of their beds.

Your chimney flue acts like a forgotten open window and could be one of the biggest contributors to heat and energy loss in your home.

With this revolutionary British innovation you can quickly and efficiently close off your chimney flue when your fireplace is not in use and immediately start saving heat, energy and money!

Clockwise Left - Right Chimella Packaging, Chimella Open, Chimella Handle

The Chimney Umbrella is a fantastic British innovation which has been designed to easily and efficiently close off your chimney flue when you are NOT using your fireplace

www.chimella.com +44 (0) 208 5333 888 Stand 20A30