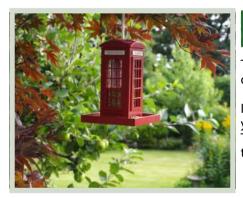

#### DECO-PAK

The Bird Feeders from Deco-Pak are innovative and different to the standard bird feeders seen in the market.

I chose these due to the appeal these would have to the younger adult consumer as well as those with children. This is an item that would bring an element of fun into the garden.