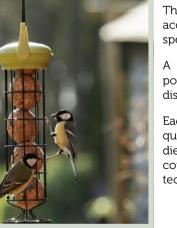

#### PETFACE

Petface, the leading pet care experts, will have on display their recently launched and widely acclaimed, Wild Bird Care Range.

This includes their unique and contemporary styled LokTop and Signature Feeders. They look great, are packed with features and are also outstanding value for money.

The Loktop system keeps the lid closed so that feed is kept drier and safe from predators.

The unique perches give feeding access to a wide variety of bird species.

A central fixing pin and feed port 'wrist band' allows easy disassembly for cleaning.

Each feeder is constructed using quality fabrications including; die cast alloy, stainless steel components and bi-mould technology.