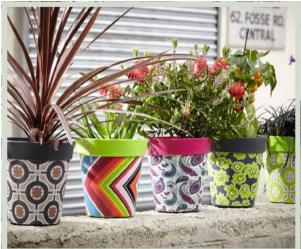

#### FROM BOLD GEOMETRIC PATTERNS TO ACID GREEN DESIGNS

British start-up venture Hum is adding four striking new designs to the line-up of funky Hum Flowerpots, extending the range to 16 variations.

The new patterns have a deep blue rim and rich colours which complement the existing designs.

A new product, launched by a British start-up venture, these outdoor plastic plant pots really stand out from the crowd.

Clockwise Left - Right Hum Partnership's Range of Outdoor Plant Pots, from the Blue and Green Collection, Bright Collection, Cool Tones and Pink and Blue

> www.hum-partnership.com 033022 33414 hello@hum-partnership.com Stand 20B33