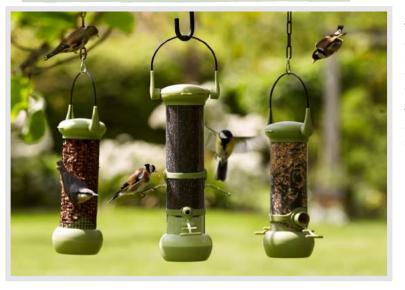

#### PETFACE

Petface, the leading pet care experts, will have on display their recently launched and widely acclaimed, Wild Bird Care Range.

This includes their unique and contemporary styled LokTop and Signature Feeders. They look great, are packed with features and are also outstanding value for money.

The Loktop system keeps the lid closed so that feed is kept drier and safe from predators.

The unique perches give feeding access to a wide variety of bird species.

A central fixing pin and feed port 'wrist band' allows easy disassembly for cleaning.

Each feeder is constructed using quality fabrications including; die cast alloy, stainless steel components and bi-mould technology.