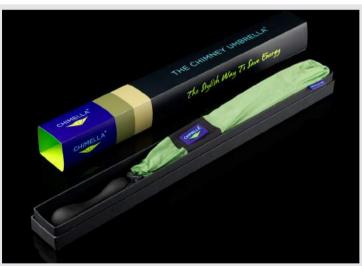

# CHIMELLA LTD

#### THE CHIMNEY UMBRELLA

One blustery night in October, with eerie howls descending the chimneys and terrified kids bombarding the bed, 'Lucky Dad' was squeezed out yet again and he prepared himself for another sleepless night in one of their beds.

Lying awake with the noise from the chimney still howling in his ears, his mind began to whir. A joke that one of the kids had told him during the day jumped into his head...

"What goes up a chimney down but will not go down a chimney up?"... AN UMBRELLA... BOOM BOOM! The idea of The Chimney Umbrella was born.

Your chimney flue acts like a forgotten open window and could be one of the biggest contributors to heat and energy loss in your home.

With this revolutionary British innovation you can quickly and efficiently close off your chimney flue when your fireplace is not in use and immediately start saving heat, energy and money!

Clockwise Left - Right Chimella Packaging, Chimella Open, Chimella Handle

The Chimney Umbrella is a fantastic British innovation which has been designed to easily and efficiently close off your chimney flue when you are NOT using your fireplace

www.chimella.com +44 (0) 208 5333 888 Stand 20A30