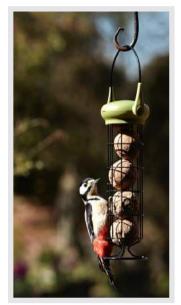

#### PETFACE

Petface, the leading pet care experts, will have on display their recently launched and widely acclaimed, Wild Bird Care Range.

This includes their unique and contemporary styled LokTop and Signature Feeders. They look great, are packed with features and are also outstanding value for money.

The Loktop system keeps the lid closed so that feed is kept drier and safe from predators.

The unique perches give feeding access to a wide variety of bird species.

A central fixing pin and feed port 'wrist band' allows easy disassembly for cleaning.

Each feeder is constructed using quality fabrications including; die cast alloy, stainless steel components and bi-mould technology.