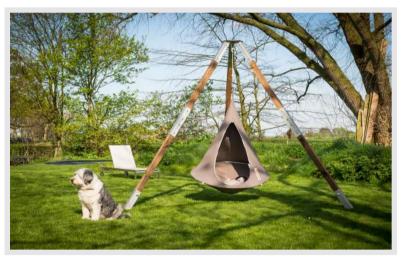

#### HANG-IN-OUT

Just hang your nest!

Cacoon is the new hangout chillout space, the new hanging chair, the new concept for relaxation and simple fun.

It's your swing chair; your hammock; your hanging garden seat; it's whatever you want it to be, inside or out.

It's for after that hard day at work, or something fun for the weekend.

www.cacoonworld.com 01752343714 Stand 17R02

Left Bonsai- For 1 child Right Double Cocoon- For 2 persons Bottom Single Cocoon- For 1 person