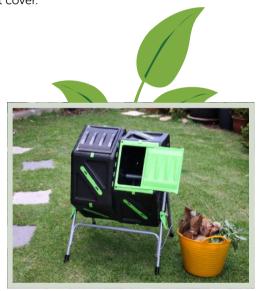

They offer a vast range of products including: dual chamber tumbling composter 140 L/36.8 gallon, professional raised garden bed and grow it green with jump start cover.