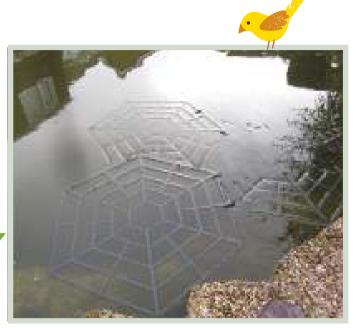

www.originalmetalsigns.co.uk jain@originalmetalsigns.co.uk 01535 611 000

PondXpert is the new one-stop-shop for all of your pond product requirements. At PondXpert they have been perfecting their range of water gardening products since 2005. Over the years they have listened to pondkeepers across the UK to find out what they need. The result is a comprehensive range of bestselling items.

Relax, your pond is protected! Protect your pond from predators the modern way – and lose the ugly netting! The Pond Protector floating grid system protects your pond perimeter from herons and cats. Your fish are safe and view unspoilt. Each 30 ring pack protects up to 5.8m of pond edge.