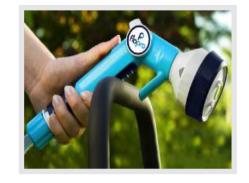

## CREST GARDEN

Flopro is a range of truly innovative watering designed and engineered in Europe with the user in mind. Fresh colours and sleek contemporary lines add a stylish accent to your garden while taking care of all of your watering needs. Flopro have all the products necessary to care for your garden, helping your borders, baskets and lawn to look healthy and vibrant all year round. The spray guns are lightweight, have comfort grip and importantly one hand flow control preventing hand fatigue.

All of their products are built to last! They do not leak, and they won't crack or disintegrate importantly are 100% compatible with all watering brands!

www.flopro-uk.com info@crest-garden.com 01480 443 753