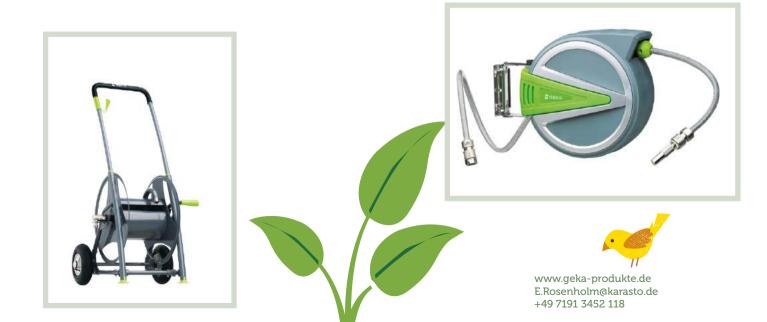

## **KARASTO**

Since 1928 KARASTO, which is located close to Stuttgart (Germany), develops and manufactures water hose fittings, hose trolleys and hose supports, cleaning and irrigation devices, ball valves and hose clamps for professional users and private garden owners. This is one of their new product range under their GEKA® brand (e.g. the GEKA plus – hose trolley P40 and our GEKA automatic hose boxes K12 and K25).