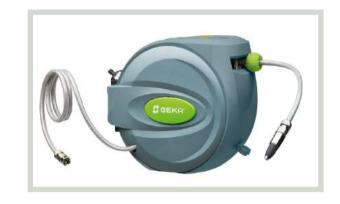

## **KARASTO**

Since 1928 KARASTO, which is located close to Stuttgart (Germany), develops and manufactures water hose fittings, hose trolleys and hose supports, cleaning and irrigation devices, ball valves and hose clamps for professional users and private garden owners. This is one of their new product range under their GEKA® brand (e.g. the GEKA plus – hose trolley P40 and our GEKA automatic hose boxes K12 and K25).