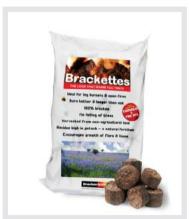

## BRACKENBURN

Brackenburn Pucks is designed to keep the home fires burning all summer long.

Without cutting down a single tree. The Brackenburn pucks are perfect for chimineas and fire pits. They are made 100% from bracken which is harvested from non-agricultural land. The high calorific value and low moisture content mean they burn hotter and longer than oak. And the residue is high in potash, a natural fertilizer. Cutting bracken regularly thins the canopy and increases bio-diversity, encouraging the growth of flora and fauna. But most importantly they are not cutting down trees in order to keep the home fires burning. Isn't that heart warming?

www.brackenburn.co.uk hello@brackenburn.co.uk 0749 606 5254