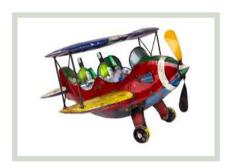

Doolittle Biplane: after many requests aviation enthusiasts now have a reason to smile, and enjoy a cool drink. This beverage tub has been designed to keep drinks cool and will be a talking point at any party.