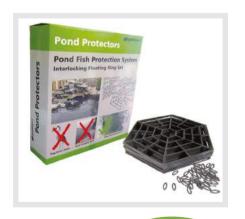

www.originalmetalsigns.co.uk jain@originalmetalsigns.co.uk 01535 611 000

PondXpert is the new one-stop-shop for all of your pond product requirements. At PondXpert they have been perfecting their range of water gardening products since 2005. Over the years they have listened to pondkeepers across the UK to find out what they need. The result is a comprehensive range of bestselling items.

Relax, your pond is protected! Protect your pond from predators the modern way – and lose the ugly netting! The Pond Protector floating grid system protects your pond perimeter from herons and cats. Your fish are safe and view unspoilt. Each 30 ring pack protects up to 5.8m of pond edge.