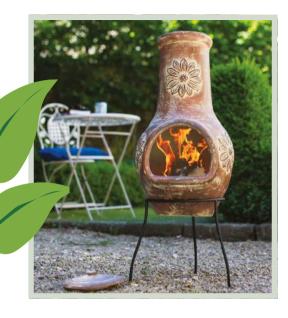

Flower: Hand crafted from clay, the Flower features a natural coffee coloured finish with a subtle flower motif - a perfect design for any garden. Enjoy the warmth of a real wood fire from a traditional clay chimenea.