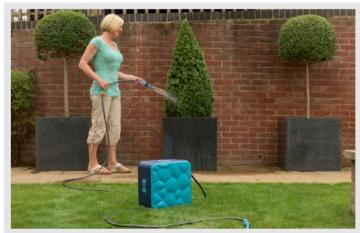

## CREST GARDEN

Flopro is a range of truly innovative watering designed and engineered in Europe with the user in mind. Fresh colours and sleek contemporary lines add a stylish accent to your garden while taking care of all of your watering needs. Flopro have all the products necessary to care for your garden, helping your borders, baskets and lawn to look healthy and vibrant all year round. The spray guns are lightweight, have comfort grip and importantly one hand flow control preventing hand fatigue.

All of their products are built to last! They do not leak, and they won't crack or disintegrate importantly are 100% compatible with all watering brands!

www.flopro-uk.com info@crest-garden.com 01480 443 753