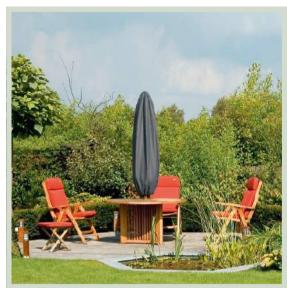

## LA HACIENDA

Established in 1989, La Hacienda are the UK market leaders of outdoor heating. The flocked Chicken: add character to outdoor space with this cheeky flocked chicken. Featuring a half stone effect, half flocked finish, the chicken is a charismatic character to add style to your garden.

Indian Firepit: The Zanga, a traditional Indian firepit, is a great rustic addition to any outdoor space with its natural oxidised finish. Featuring a substantial sized fire bowl and a semi-circular chrome plated cooking grill, you can refuel the Zanga whilst cooking.

Flower: Hand crafted from clay, the Flower features a natural coffee coloured finish with a subtle flower motif - a perfect design for any garden. Enjoy the warmth of a real wood fire from a traditional clay chimenea.

www.lahacienda.co.uk sales@lahacienda.co.uk 01285 762 060