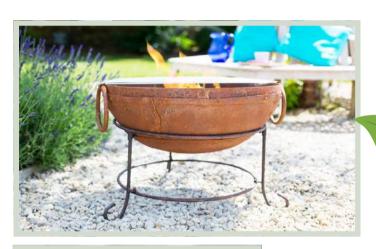

Indian Firepit: The Zanga, a traditional Indian firepit, is a great rustic addition to any outdoor space with its natural oxidised finish. Featuring a substantial sized fire bowl and a semi-circular chrome plated cooking grill, you can refuel the Zanga whilst cooking.