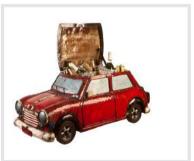

Mini Cooper: the Mini Cooper is an iconic automobile immediately recognisable amongst all classic cars. This version is fully insulated to keep drinks cool for hours. It comes with a drainage plug for easy cleaning and is available in red, green, blue, white, yellow, and orange.