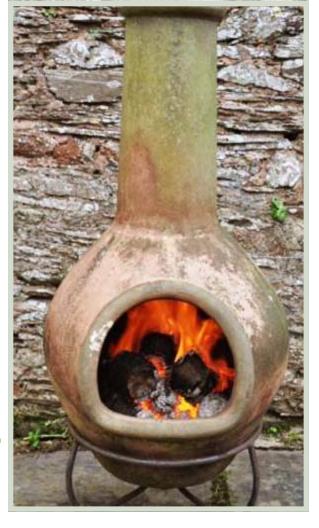

## LA HACIENDA

Established in 1989, La Hacienda are the UK market leaders of outdoor heating. The flocked Chicken: add character to outdoor space with this cheeky flocked chicken. Featuring a half stone effect, half flocked finish, the chicken is a charismatic character to add style to your garden.

Indian Firepit: The Zanga, a traditional Indian firepit, is a great rustic addition to any outdoor space with its natural oxidised finish. Featuring a substantial sized fire bowl and a semi-circular chrome plated cooking grill, you can refuel the Zanga whilst cooking.

Flower: Hand crafted from clay, the Flower features a natural coffee coloured finish with a subtle flower motif - a perfect design for any garden. Enjoy the warmth of a real wood fire from a traditional clay chimenea.

www.lahacienda.co.uk sales@lahacienda.co.uk 01285 762 060