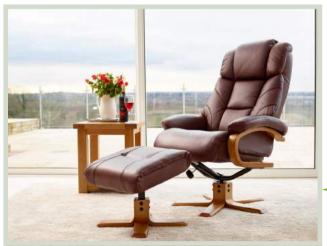

Cologne: luxury in leather all over, the cologne recliner and footstool offers a supremely comfortable sit and an easy recline action for total relaxation. Finished in a beautiful soft leather/split in colour options of taupe and chestnut, both with a cherry finish base.