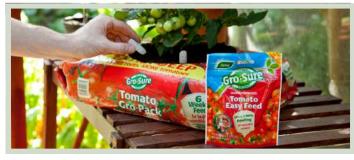

Gro-Sure Sow Smart $^{TM}$  is a helping hand for consumers who want a simple and effective way to nurture their own plants from seed to harvest.