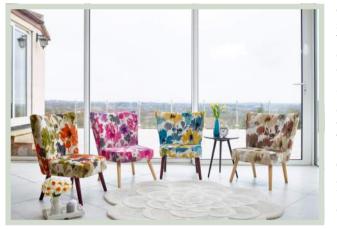

## GLOBAL FURNITURE ALLIANCE

Clarence: a stylish accent chair with a French boudoir feel; with cushioned seat and back support, the clarence is the ideal statement piece for any bedroom or living area. Upholstered in a subtle floral patterned fabric with on-trend colour options of cream, silver and duck egg, with elegantly shaped oak coloured legs to the front to complete the look.

Fleur: a compact accent piece in a beautiful velour floral patterned fabric. With discreet button detailing to the back, this contemporary style chair would be the ideal statement for any room. Upholstered in options of teal and marigold, both with dark wood legs and beige and fuchsia with natural legs.