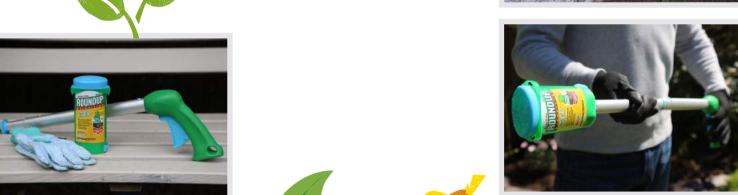

# ROUNDUP

Roundup is launching its newly designed Pump N Go 5.0L that allows up to ten-minutes of controllable spraying, and features improved packaging for easier storage for both retailers and customers. Also new for 2017, Tough Roundup Gel is ten times stronger than Original Roundup Gel, perfect for tackling tree stumps and deep-rooted, woody perennial weeds with the easy to use applicator.