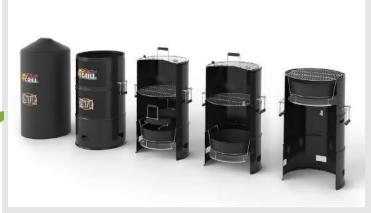

### **EAZYBBQ**

EAZYBBQ is a new company with a unique product.

Their Oak Charcoal is 100% ecological. It is a clean product, easy to transport, store and display. It is easy to light without any chemical addditives your BBQ is ready to use in approximately 20 minutes. The quality and high calorific value of the green oak gives a long lasting burn (up to 2 hours) and preserves the taste and flavour of food.

The boxes optimise space and are ideal for display in shops.

Young Dutch-based company Batavia has a range of innovative products for the garden, DIY and professional use. Founded in 2009, Batavia is rapidly expanding forming partnerships in the European and international markets. Their range includes everything from power tools to indoor & outdoor products.

One of their innovative products on the market is the 4Grill which allows you to enjoy cooking and eating outside all year round. Shaped like a barrel, the portable 4Grill can be used to grill, smoke or cook your meals, and can even be used as a fireplace. Feel the difference with Batavia