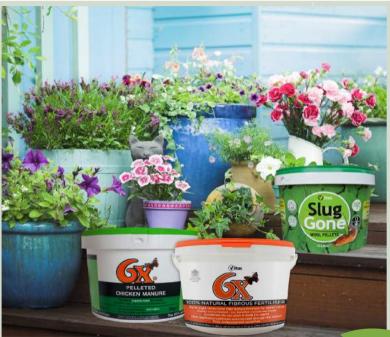

### **VITAX**

Vitax provide everything needed to make a garden grow, including a range of high quality composts, a huge selection of fertilisers, and a line-up of specialist products for the gardening enthusiast.

6X Natural Fibrous and Pelleted fertilisers, and their award winning wool slug and snail repellent Slug Gone together with Vitapot plant pots, all provide opportunities for natural organic growth, as they are all environmentally sustainable and naturally made from waste products.