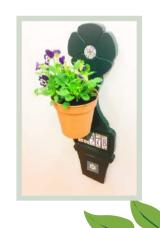

### **HUM FLOWERPOTS**

The new Hum Flowerpot patterns are inspired by Japanese and botanical prints, and make a fresh new addition to the range. New Spring and Christmas designs are also being unveiled at the shows for pre-ordering.

Hum pots have been getting excellent reviews from consumers, with particular praise for the beautiful patterns, high quality and vibrant colours. They are designed and made in Britain out of polypropylene, and are manufactured with UV inhibitors to prevent fading. Durable and multi-purpose, they can also be used in a variety of ways from ice buckets to storage containers. They have a 5L capacity and are 22cm tall by 22.5cm wide at the rim.