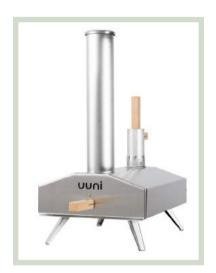

# **UUNI WOOD - FIRE OVENS**

Uuni is a product design company built around their flagship product the revolutionary Uuni 2S wood-fired oven. Uuni 2S reaches temperatures of 500c and cooks amazing pizzas in less than-60 seconds.

Uuni fits in any outdoor space and is portable. It runs on fire and sustainable wood-pellets, creating food with a delicious flavour. Uuni is not just for pizza either and is great for meat, roast veggies, fish, desserts and more. Uuni seeks to democratise wood-fired cooking.