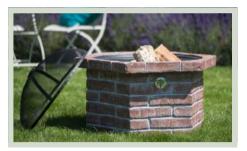

# KADAI FIREBOWLS BY WILSTONE

The Kadai Firebowl is a unique, handcrafted fire bowl and barbecue in one, made using recycled materials by skilled artisans in India. Use as a barbecue with our range of award winning accessories, then simply lift out the grills and you can use as a stunning fire bowl.