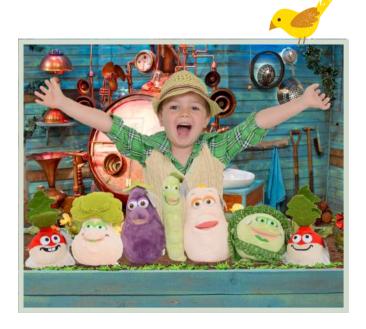

### LITTLE BABAS

Mr Bloom is the star of the hit CBeebies TV show Mr Bloom's Nursery. He is a bubbly allotment owner who teaches some important life lessons through the wonders of gardening. Mr Bloom is accompanied on his explorations by a group of lively vegetables. The Veggies consist of Joan the Fennel, Margaret the Cabbage, Raymond the Butternut Squash, Sebastian the Aubergine, and The Wee Macgregors.

Now their own 'Tiddlers' can dress up just like the nations favourite gardener and play with his new range of toys.

www.littlebabastoys.co.uk customerservices@littlebabastoys.co.uk 07703 719371