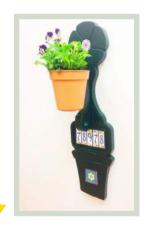

### **HUM FLOWERPOTS**

The new Hum Flowerpot patterns are inspired by Japanese and botanical prints, and make a fresh new addition to the range. New Spring and Christmas designs are also being unveiled at the shows for pre-ordering.

Hum pots have been getting excellent reviews from consumers, with particular praise for the beautiful patterns, high quality and vibrant colours. They are designed and made in Britain out of polypropylene, and are manufactured with UV inhibitors to prevent fading. Durable and multi-purpose, they can also be used in a variety of ways from ice buckets to storage containers. They have a 5L capacity and are 22cm tall by 22.5cm wide at the rim.