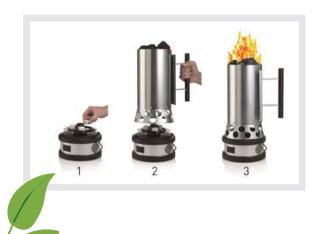

#### QUICK BOOSTER

- Blown air Charcoal Chimney Starter
- Achieve charcoal at cooking temperature within just 5 minutes
- Compatible with Charcoal Chimneys from many other manufacturers
- Ideal for the keen charcoal BBQ enthusiast

Place the QUICK BOOSTER outdoors on a flat, not flammable surface. Place and light 3-4 fire-lighters on the plate that surrounds the air nozzle. Place a chimney (the QUICK CAN is ideal but it works with chimneys from many other manufacturers) containing an adequate quantity of briquettes on top of the QUICK BOOSTER and turn on the QUICK BOOSTER. In just 5 minutes you are ready to barbecue.