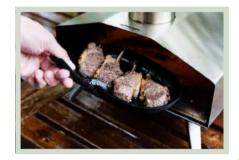

# KADAI FIREBOWLS BY WILSTONE

The Kadai Firebowl is a unique, handcrafted fire bowl and barbecue in one, made using recycled materials by skilled artisans in India. Use as a barbecue with our range of award winning accessories, then simply lift out the grills and you can use as a stunning fire bowl.