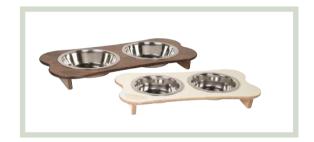

### **HUM FLOWERPOTS**

The new Hum Flowerpot patterns are inspired by Japanese and botanical prints, and make a fresh new addition to the range. New Spring and Christmas designs are also being unveiled at the shows for pre-ordering.

Hum pots have been getting excellent reviews from consumers, with particular praise for the beautiful patterns, high quality and vibrant colours. They are designed and made in Britain out of polypropylene, and are manufactured with UV inhibitors to prevent fading. Durable and multi-purpose, they can also be used in a variety of ways from ice buckets to storage containers. They have a 5L capacity and are 22cm tall by 22.5cm wide at the rim.