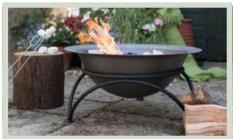

# KADAI FIREBOWLS BY WILSTONE

The Kadai Firebowl is a unique, handcrafted fire bowl and barbecue in one, made using recycled materials by skilled artisans in India. Use as a barbecue with our range of award winning accessories, then simply lift out the grills and you can use as a stunning fire bowl.