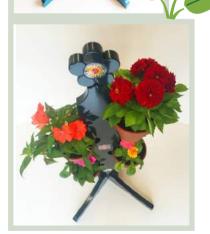

# POTPAL

Pot Pal products are unique in design and are manufactured using plastic injection moulding to produce a product with a distinctive and attractive appearance. Their products are available in a choice of colours and inlaid with beautiful feature Mexican style artwork. Their range includes terracotta and plastic plant pots in various sizes. An added bonus is that ground frost, snail and slug problems are greatly diminished. Pot Pal is lightweight, portable, weatherproof, maintenance

recyclable material.