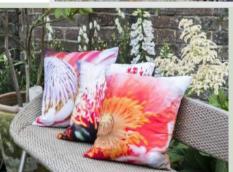

# BOTANICAL CUSHIONS

Botanical Cushions design, manufacture and retail a range of luxury Outdoor Cushions all with a strong botanical theme. The unique weather resistant Outdoor Cushions are manufactured using a 100% waterproof Polyfibre with a hollow fibre pad. Each zipped cushion is double sided and has a complementary image on both front and back. Two looks from one cushion. Sizes available Standard (42x42cm) and Supersize (85x85cm). All completely UK Made.