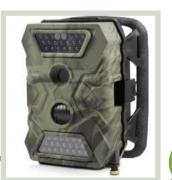

# SWANN 🧳

Swann products are easy to install, affordable and get the job done. All Swann product carries a 12mth warranty, with the option of a further 6mths by completing an insert which accompanies each kit...then there's the 24/7 support line, immediate online support to talk through any issues and help your customers where necessary. Swann also feature a small range of fun drones, as part of our Xtreem Toys range...perfect for the 'pick up' Christmas gift.

- Xtreem Atom II lightning fast mini RC quadcopter: it is a powerful flying quadcopter capable of fast speeds and countless hours of indoor flying.
- Xtreem Raptor Eye RC quadcopter with the ability to shoot HD video; with onboard HD camera, is a feature rich drone perfect for inexperienced pilots. It has a compact size and lightweight construction alongside cutting-edge flying capabilities from Xtreem's Easy-Fly Gyro technology. 360 degree maneuverability means users can control up/down, forwards/backwards, sideways movements and even flips, stunt tumbles and more.
- Swann Pro-Series HD 720p Home and Garden CCTV system: Easy to install, this system keeps an eye on things in HD resolution. Four cameras can be used and can record continuously for 30 days+ onto a 500GB hard drive. The cameras are fully weatherproof and enable playback of live or recorded video. There's also the option of viewing on smartphones and tablets.
- Swann Outback cam: For use in the garden, the Outback Cam is a portable HD video recorder and photo camera, great for capturing nature and keeping an eye out for unwanted intruders, day and night. It's water resistant and can be mounted to trees or flat surfaces. It will withstand temperatures down to -20°C.