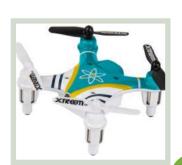

# SWANN 🧳

Swann products are easy to install, affordable and get the job done. All Swann product carries a 12mth warranty, with the option of a further 6mths by completing an insert which accompanies each kit...then there's the 24/7 support line, immediate online support to talk through any issues and help your customers where necessary. Swann also feature a small range of fun drones, as part of our Xtreem Toys range...perfect for the 'pick up' Christmas gift.

- Xtreem Atom II lightning fast mini RC quadcopter: it is a powerful flying quadcopter capable of fast speeds and countless hours of indoor flying.
- Xtreem Raptor Eye RC quadcopter with the ability to shoot HD video; with onboard HD camera, is a feature rich drone perfect for inexperienced pilots. It has a compact size and lightweight construction alongside cutting-edge flying capabilities from Xtreem's Easy-Fly Gyro technology. 360 degree maneuverability means users can control up/down, forwards/backwards, sideways movements and even flips, stunt tumbles and more.
- Swann Pro-Series HD 720p Home and Garden CCTV system: Easy to install, this system keeps an eye on things in HD resolution. Four cameras can be used and can record continuously for 30 days+ onto a 500GB hard drive. The cameras are fully weatherproof and enable playback of live or recorded video. There's also the option of viewing on smartphones and tablets.
- Swann Outback cam: For use in the garden, the Outback Cam is a portable HD video recorder and photo camera, great for capturing nature and keeping an eye out for unwanted intruders, day and night. It's water resistant and can be mounted to trees or flat surfaces. It will withstand temperatures down to -20°C.