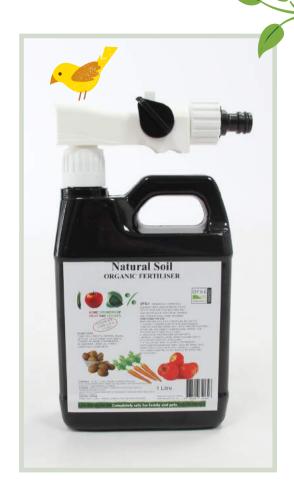

### NATURAL SOIL

VFS-1 is an Organically Certified Liquid Fertiliser being introduced by Natural Soil Ltd.

As a result of estimated food shortages over the next 20 years, we have developed a user friendly liquid fertiliser that increases yields in a safe and sustainable way. We invite and encourage you the 'Home gardeners and Allotment growers' to start growing your own fruit and vegetables using our organically certified product, VFS-1 and enjoy the benefits!

Plants, like humans, need a balanced diet to remain healthy and productive, which is determined by the condition of the soil. Therefore, if the soil is healthy then anything grown in it will be healthy.

#### VFS-1 can be used to:

- Grow your own fresh fruit and vegetables at home
- Create blooming flower beds
- Have chemical free healthy lawns

Coverage: 1 Litre of VFS-1 will be sufficient to cover 22,000 sg. ft. or 1/2 Acre.