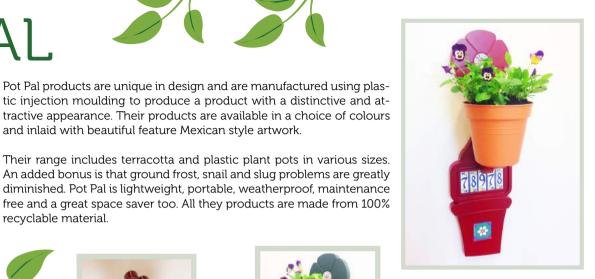

# POTPAL

Pot Pal products are unique in design and are manufactured using plastic injection moulding to produce a product with a distinctive and attractive appearance. Their products are available in a choice of colours and inlaid with beautiful feature Mexican style artwork. Their range includes terracotta and plastic plant pots in various sizes. An added bonus is that ground frost, snail and slug problems are greatly diminished. Pot Pal is lightweight, portable, weatherproof, maintenance

recyclable material.