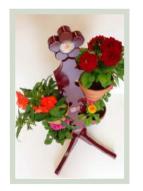

# POTPAL

Pot Pal products are unique in design and are manufactured using plastic injection moulding to produce a product with a distinctive and attractive appearance. Their products are available in a choice of colours and inlaid with beautiful feature Mexican style artwork. Their range includes terracotta and plastic plant pots in various sizes. An added bonus is that ground frost, snail and slug problems are greatly diminished. Pot Pal is lightweight, portable, weatherproof, maintenance

recyclable material.