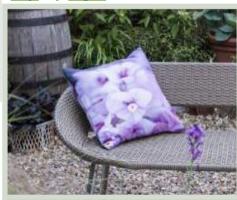

# BOTANICAL CUSHIONS

Botanical Cushions design, manufacture and retail a range of luxury Outdoor Cushions all with a strong botanical theme. The unique weather resistant Outdoor Cushions are manufactured using a 100% waterproof Polyfibre with a hollow fibre pad. Each zipped cushion is double sided and has a complementary image on both front and back. Two looks from one cushion. Sizes available Standard (42x42cm) and Supersize (85x85cm). All completely UK Made.