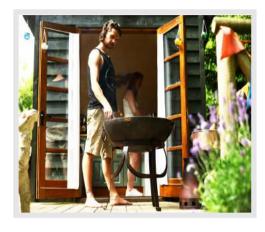

# KADAI FIREBOWLS BY WILSTONE

The Kadai Firebowl is a unique, handcrafted fire bowl and barbecue in one, made using recycled materials by skilled artisans in India. Use as a barbecue with our range of award winning accessories, then simply lift out the grills and you can use as a stunning fire bowl.