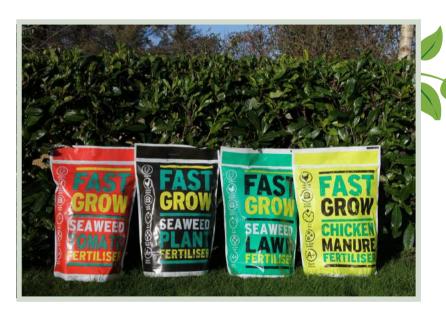

# FAST GROW SEAWEED FERTILISERS

Produced in Ireland, with unique blends of locally sourced Seaweed and Chicken Manure, Fast Grow Seaweed Fertilisers aims to provide a top quality range of NATURAL garden and plant fertilisers by:

Providing a range of high end formulas that would outperform any other product in the stores today.

Testing to ensure that Fast Grow could be used effectively all year round.

Revamping the packaging making our products more attractive to consumers and massively reducing waste.

Driving down costs ensuring maximum returns for retailers.

Produced in Co Down, Northern Ireland, to ensure top quality all our ingredients are sourced in Ireland.