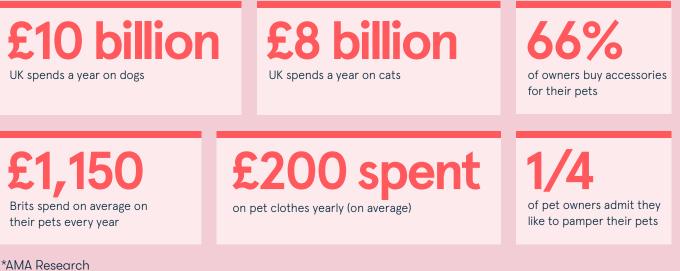

# The rapid growth of the UK retail market

The value of the UK pet market is forecast to reach £7 billion by 2020/1\*.

It's estimated that 12 million (44 percent of) UK households have pets with around 51 million pets owned.

AMA Research