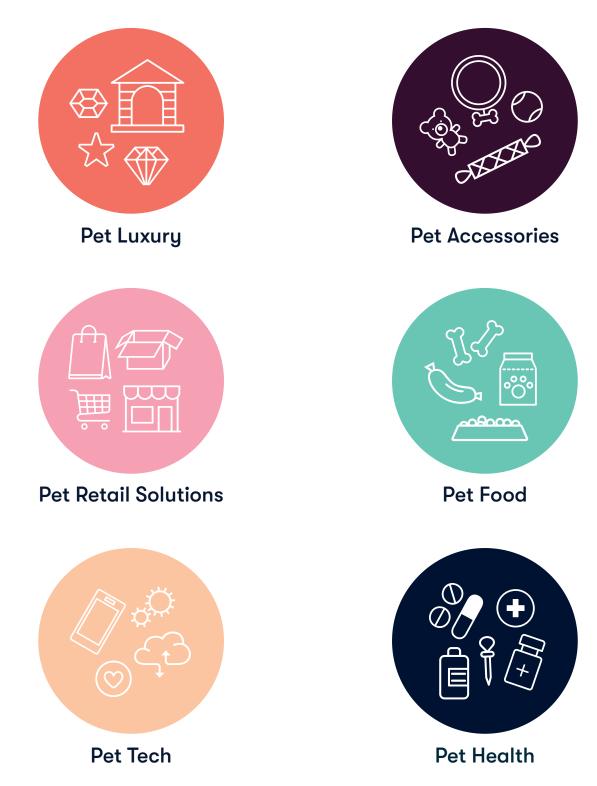

## **Product sectors**

Pawexpo will bring the top brands in pet food, care, accessories, supplements and more, together with up-and-coming businesses, all of whom are bringing exciting and innovative products to the industry.