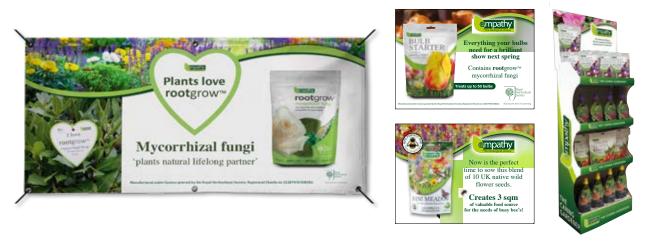

### rootgrow<sup>™</sup> MYCORRHIZAL FUNGI

**root**grow<sup>™</sup> mycorrhizal fungi is at the heart of the Empathy range and has established itself as a mainstream gardening product which enjoys a strong customer following. **root**grow<sup>™</sup> mycorrhizal fungi is unique in its function to increase root area and is designed for use at time of planting to promote 'strong, healthy plants' in the most natural way possible.

#### PLANT STARTER PRODUCTS

250g SIZE NOW AVAILABLE

**BASKET & PATIO FEED** Barcode 5060160320993 Size: 1 Litre RRP: £7.99 BASKET STARTER Barcode 5060160320580 Size: 12 Biscuits RRP: £3.99

Basket Starter & Liquid feed: (enough for up to 4 hanging baskets)