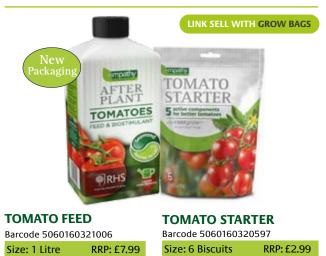

Tomato Starter & Liquid Feed: (enough for 2 grow bags – 6 tomato / veg plants) The complete empathy solution for link sales with grow bags and tomatoes. Easy to use coir biscuits containing 5 active components including rootgrow for sustained natural benefits at planting time. Organic based liquid feed with seaweed extract and amino acids for regular use.