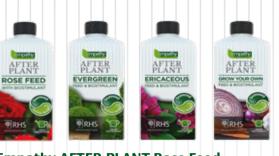

**PLANT FEEDING PRODUCTS** 

**Empathy AFTER PLANT Rose Feed** Barcode 5060160320986

Size: 1 Litre

Barcode 5060160320146

Barcode 5060160320139

Size: 1 Litre

Size: 1 Litre

**Empathy AFTER PLANT All-purpose** Barcode 5060160320122 Size: 1 Litre

**Empathy AFTER PLANT Ericaceous** 

**Empathy AFTER PLANT Grow Your Own** 

Biostimulant and feed **Empathy AFTER PLANT Evergreen** The Empathy Liquid AFTER PLANT range is designed to Barcode 5060160320979 enhance and compliment the Size: 1 Litre conventional AFTER PLANT granular fertilisers.