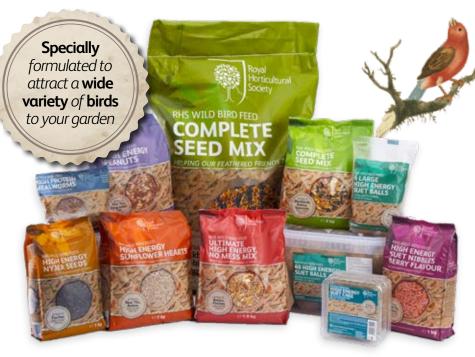

# **RHS WILD BIRD FEED**

### HELPING OUR FEATHERED FRIENDS TO THRIVE

The RHS Wild Bird Feed range offers supply of quality, high energy formulations. The range comprises thirteen SKU's, carefully selected for known selling potential and designed to support bird health throughout the year.

#### RHS COMPLETE SEED MIX

12.75g Barcode 9120004639134 RHSBF002 2kg Barcode 9120004639158 RHSBF004

**12.75kg** RRP: £14.99 / **2kg** RRP: £3.99

• Daily feed all year round

#### **RHS ULTIMATE HIGH ENERGY NO MESS MIX**

| Barcode 9120004639165 | RHSBF005   |
|-----------------------|------------|
| 1.9kg                 | RRP: £6.99 |

• Rich in sunflower hearts & peanuts, high energy mix

#### **RHS HIGH ENERGY PEANUTS**

| Barcode 9120004639233 | RHSBF012   |
|-----------------------|------------|
| 2kg                   | RRP: £9.99 |

• High energy feed

Non-germinating components

#### **RHS HIGH ENERGY SUET** NIBBLES BERRY FLAVOUR

Barcode 9120004639172 RHSBF006

• Rich in suet, high energy feed • Non-germinating components

1kg

#### **RHS HIGH ENERGY SUNFLOWER** HEARTS

Barcode 9120004639189 RHSBF007 2kg RRP: £7.49

- Rich in oil, high energy feed
- Non-germinating components

#### **RHS HIGH PROTEIN MEALWORMS** 75g Barcode 9120004639226 RHSBF011

- 500g Barcode 9120004639219 RHSBF010 **500g** RRP: £13.99 / **75g** RRP: £2.99
- High protein feed

| RHS HIGH ENERGY       | NYJER SEEDS |
|-----------------------|-------------|
| Barcode 9120004639196 | RHSBF008    |

#### **RHS BLACK SUNFLOWER SEEDS**

| Barcode 9120004639202 | R HSBF009  |
|-----------------------|------------|
| 1.5kg                 | RRP: £2.99 |
|                       |            |

• Very rich in oil, high energy feed

#### **RHS HIGH ENERGY SUET CAKE**

RHSBF013

RRP: £4.99

Barcode 9120004639240 3x 300g RRP: £2.99

Complementary feed

#### **RHS 60 HIGH ENERGY SUET** BALLS

| Barcode 9120004639127 | RHSBF001    |
|-----------------------|-------------|
| 60x 80g               | RRP: £11.99 |

• Complementary feed

#### **RHS 6 LARGE HIGH** ENERGY SUET BALLS (NO NETS)

| Barcode 9120004639141 | RHSBF003   |
|-----------------------|------------|
| 6x 90g                | RRP: £1.99 |

Complementary feed

Plantworks offer a full range of in-store and plantaria POS to help promote our ranges. The key to link selling is to promote a sundry purchase near the plant being sold. We can provide banners, bed cards, corex and plant labels, all tailored for link selling Empathy products. Located amongst target plant groups such as Roses, Evergreens, Trees, Specimens and Ericaceous plants will re-enforce the message whilst customers travel around the garden centre resulting in significant uplift in sales.