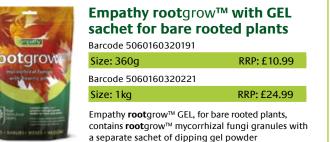

### rootgrow<sup>™</sup> MYCORRHIZAL FUNGI

**root**grow<sup>™</sup> mycorrhizal fungi is at the heart of the Empathy range and has established itself as a mainstream gardening product which enjoys a strong customer following. **root**grow<sup>™</sup> mycorrhizal fungi is unique in its function to increase root area and is designed for use at time of planting to promote 'strong, healthy plants' in the most natural way possible.