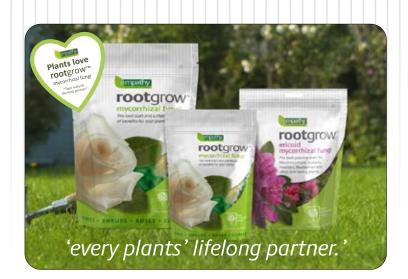

### rootgrow<sup>™</sup> MYCORRHIZAL FUNGI

**root**grow<sup>™</sup> mycorrhizal fungi is at the heart of the Empathy range and has established itself as a mainstream gardening product which enjoys a strong customer following. **root**grow<sup>™</sup> mycorrhizal fungi is unique in its function to increase root area and is designed for use at time of planting to promote 'strong, healthy plants' in the most natural way possible.

| Empathy rootgrow<br>mycorrhizal fungi |            |
|---------------------------------------|------------|
| Barcode 5060160320412                 |            |
| Size: 60g                             | RRP: £2.25 |
| Barcode 5060160320023                 |            |
| Size: 150g                            | RRP: £4.99 |
| Barcode 8594041564741                 |            |
| Sizor 260g                            |            |

Empathy rootgrow<sup>™</sup> ericoid mycorrhizal fungi Barcode 5060160320726 Size: 200g RRP: £6.99

A **root**grow<sup>™</sup> version bringing all the valuable mycorrhizal fungi benefits that will treat Rhododendron, Azalea, Blueberries and other ericaceous plants. One pack will treat up to 20 plants.