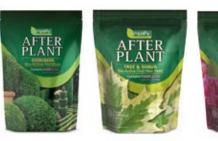

**PLANT FEEDING PRODUCTS** 

**Empathy AFTER PLANT Rose Feed** Barcode 5060160320986

Size: 1 Litre

Barcode 5060160320146

Barcode 5060160320139

Size: 1 Litre

Size: 1 Litre

**Empathy AFTER PLANT All-purpose** Barcode 5060160320122 Size: 1 Litre

**Empathy AFTER PLANT Ericaceous** 

**Empathy AFTER PLANT Grow Your Own** 

Biostimulant and feed **Empathy AFTER PLANT Evergreen** The Empathy Liquid AFTER PLANT range is designed to Barcode 5060160320979 enhance and compliment the Size: 1 Litre conventional AFTER PLANT granular fertilisers.

**Empathy AFTER PLANT Rose Food** Barcode 5060160320382 Size: 1ka

**Empathy AFTER PLANT Evergreen** Barcode 5060160320450 Size: 1kg

**Empathy AFTER PLANT Tree & Shrub** Barcode 5060160320702 Size: 1kg

**Empathy AFTER PLANT Ericaceous** Barcode 5060160320719