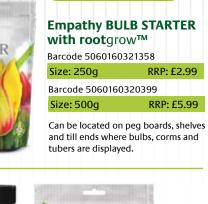

#### PLANT STARTER PRODUCTS

250g SIZE NOW AVAILABLE

**BASKET & PATIO FEED** Barcode 5060160320993 Size: 1 Litre RRP: £7.99 BASKET STARTER Barcode 5060160320580 Size: 12 Biscuits RRP: £3.99

Basket Starter & Liquid feed: (enough for up to 4 hanging baskets)