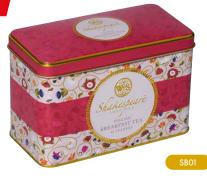

# SHAKESPEARE

#### SHAKESPEARE INSPIRED TEA TIN

An elegant embossed tin with gold detailing created in collaboration with the Shakespeare Birthplace Trust in Stratford-Upon-Avon.

The tin design is inspired by an early 17th century embroidered silk and linen gentleman's nightcap in the Trust's collection.

Contains 40 English Breakfast teabags.

UNIVERSITY OF CAMBRIDGE 40 English Breakfast teabags in a foil pouch.

12119

MINTS 35g sugar free mint tins packed in a display outer of 12 units.

OXFORD

CAMBRIDGE

UNIVERSITY OF OXFORD 40 English Breakfast teabags in a foil pouch.