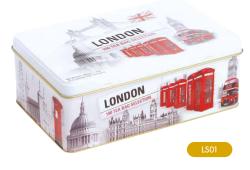

LONDON SCENES Caddy containing 25 English Breakfast teabags.

ONDON

LS02

EC24

LONDON SCENE 10 TEABAG TIN 10 English Tea blend teabags.

MINI TIN GIFT PACKS A selection of mini tin gift packs featuring famous London and British scenes.