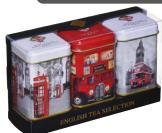

#### MINI TIN GIFT PACKS

BRITISH TEA SELECTION Three tins including retro Union Jack with mini Bus and Phone Box

TRADITIONS OF BRITAIN Three of the most traditional symbols of British life authentically designed as mini tins of tea.