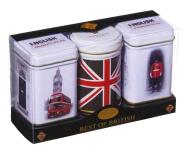

**BEST OF BRITISH** 2 x 25g, 1 x 20g loose tea mini tins.

140

**TEA TIME** 2 x 25g, 1 x 20g loose tea mini tins.

LONG GIFT PACK

LONDON TEA SELECTION

Our long gift pack contains a 10 teabag tin and 2 x 25g of loose tea.