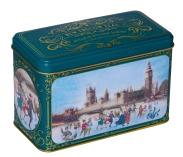

# VINTAGE TOWER BRIDGE

#### **VINTAGE TOWER** BRIDGE

A classic tin featuring a vintage style drawing of the famous Tower Bridge in London.

-----