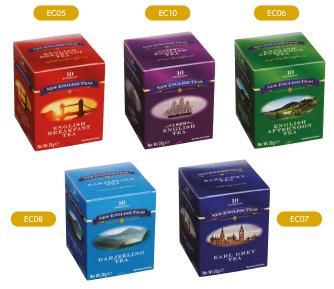

# **ENGLISH CLASSICS**

Classic English range featuring popular tea blends in various formats

#### **10 TEABAG CARTONS**

#### **25 TEABAG CARTONS**

25 English Breakfast teabags.

25 English Afternoon teabags.

25 Earl Grey teabags.

# **ENGLISH CLASSICS**

#### MINI TIN GIFT PACK

The finest loose leaf tea available as a mini tin triple gift pack containing English Breakfast, English Afternoon and Earl Grey blends.

#### CARTON GIFT PACKS