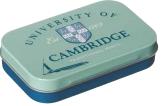

Contains 40 English Breakfast teabags.

UNIVERSITY OF CAMBRIDGE 40 English Breakfast teabags in a foil pouch.

12119

MINTS 35g sugar free mint tins packed in a display outer of 12 units.

OXFORD

CAMBRIDGE

UNIVERSITY OF OXFORD 40 English Breakfast teabags in a foil pouch.

MINTS 35g sugar free mint tins packed in a display outer of 12 units.