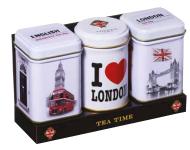

#### MINI TIN GIFT PACKS

BRITISH TEA SELECTION Three tins including retro Union Jack with mini Bus and Phone Box

TRADITIONS OF BRITAIN Three of the most traditional symbols of British life authentically designed as mini tins of tea.