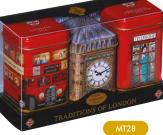

# HERITAGE RANGE

THE REAL POINT

#### 28 TEABAG GIFT PACKS

New size tin gift packs containing a total of 28 individual string and tag teabags.



TELEPHO



TI DELEPHONE

HR75

HR76

#### MINI TIN GIFT PACKS

BRITISH TEA SELECTION Three tins including retro Union Jack with mini Bus and Phone Box





TRADITIONS OF BRITAIN Three of the most traditional symbols of British life authentically designed as mini tins of tea.

TRADITIONS OF LONDON A best-selling pack including the mini Big Ben.





# HERITAGE RANGE

**HEREPHONE** 

ENGLISH TEA SELECTION Three stylish mini tins featuring Big Ben, Buses and Telephone Boxes.

TT DELEPHONE

TELEPHONE



**ENGLISH ICONS TEABAG TINS** Elegant embossed tins each containing 14 individual string and tag teabags.



ENGLISH ICONS GIFT PACKS Selection of English Icon teabag tins available as gift packs.



# HERITAGE RANGE

TRUPHONE

TI DELEBIONE

TELEPHONE

TELEPH

#### MINI TINS - LOOSE TEA



MINI TIN SIX-PACKS The ultimate choice of six mini tea tins. Each selection contains our best-selling mini tins featuring both London and British heritage icons.







BRITISH TRADITIONS A long gift pack featuring the Phone Box and London Buses.



# HERITAGE RANGE

TELESHON'S

#### BUSES

Embossed bus tins based on the famous Routemaster bus. Avai