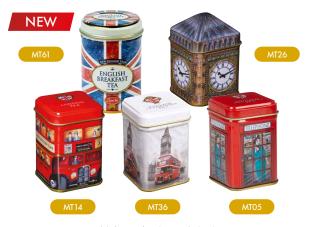

# HERITAGE RANGE

**HEREPHONE** 

ENGLISH TEA SELECTION Three stylish mini tins featuring Big Ben, Buses and Telephone Boxes.

TT DELEPHONE

TELEPHONE

**ENGLISH ICONS TEABAG TINS** Elegant embossed tins each containing 14 individual string and tag teabags.

ENGLISH ICONS GIFT PACKS Selection of English Icon teabag tins available as gift packs.