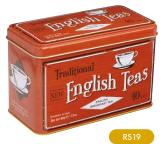

# **ORIGINAL CLASSICS**

A simple yet eye-catching range of classical designs, each containing 10 individually wrapped and tagged teabags.