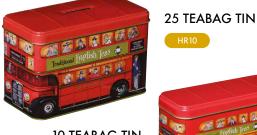

#### BUSES

Embossed bus tins based on the famous Routemaster bus. Available as a 25 teabag tin, a smaller 10 teabag tin, and in a long gift pack.

10 TEABAG TIN

T ITELEPHONE

TELEPHONE