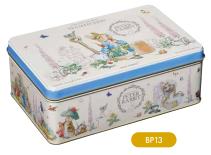

#### **40 TEABAG TINS**

Three classic tea blends available in new 40 teabag tins. BP10 contains English Afternoon, BP11 contains Earl Grey, and BP12 contains English Breakfast.

**40 TEABAG TIN TRIPLE** 