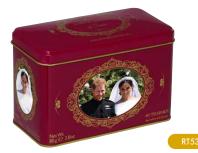

#### DUKE & DUCHESS OF SUSSEX Featuring photographs of Prince Harry & Meghan Markle. Contains 40 English Breakfast teabags.