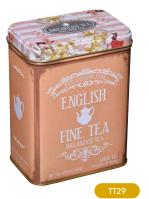

# VINTAGE FLORAL

Three 12 teabag tins of our best selling English floral designs.

VINTAGE VILLAGE

TRADITIONAL TEA **MERCHANT'S SHOP** 40 English Breakfast teabags.

ENGLISH TEA ROOMS A delightful tin containing 40 English Afternoon teabags.