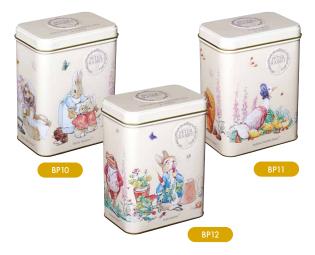

#### **40 TEABAG TINS**

Three classic tea blends available in new 40 teabag tins. BP10 contains English Afternoon, BP11 contains Earl Grey, and BP12 contains English Breakfast.

**40 TEABAG TIN TRIPLE** 

Now available as a triple gift set in a printed acetate sleeve.