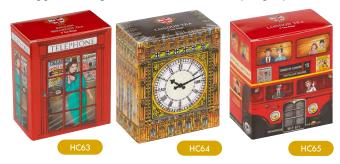

#### MINI TIN GIFT PACKS

BRITISH TEA SELECTION Three tins including retro Union Jack with mini Bus and Phone Box

TRADITIONS OF BRITAIN Three of the most traditional symbols of British life authentically designed as mini tins of tea.

TRADITIONS OF LONDON A best-selling pack including the mini Big Ben.