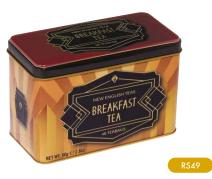

ART DECO

ART DECO 40 TEABAG TIN Art Deco inspired tin with gold embossed detailing. Contains 40 English Breakfast teabags.

22