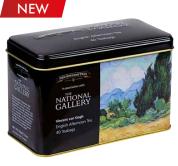

# **GEOMETRICS**

NATIONAL GALLERY

# NATIONAL GALLERY

#### 40 TEABAG TINS

In collaboration with The National Gallery in London, we are proud to present officially licensed tea tins featuring famous paintings by both Claude Monet and Vincent van Gogh.

Each tin features delicate embossing and information about the artist and their artwork.

#### NEW

MONET - WATER-LILY POND 40 English Breakfast teabags.

teabags.

VAN GOGH -SUNFLOWERS 40 English Breakfast

VAN GOGH -WHEATFIELD WITH CYPRESSES 40 English Afternoon teabags.