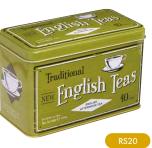

# **ORIGINAL CLASSICS**

A simple yet eye-catching range of classical designs, each containing 10 individually wrapped and tagged teabags.