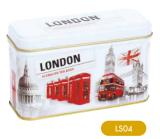

LONDON SCENES Caddy containing 25 English Breakfast teabags.

ONDON

LS02

EC24

LONDON SCENE 10 TEABAG TIN 10 English Tea blend teabags.

MINI TIN GIFT PACKS A selection of mini tin gift packs featuring famous London and British scenes.