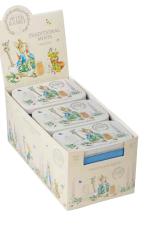

#### MINI TIN GIFT PACK

A miniature set of three tins in a presentation pack on a decorative plinth.

100 TEABAG TIN Also available is an elegant 100 teabag tin with a selection of English Breakfast, English Afternoon, and Earl Grey tea blends.

TRADITIONAL MINTS 35g sugar free mints featuring Peter Rabbit design. Supplied in a

complementary display

outer.