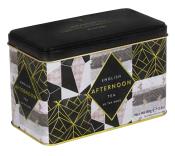

#### GEOMETRICS 40 TEABAG TIN

Geometric patterns featuring black and gold detailing. Contains 40 English Afternoon teabags.

GEOMETRICS MINI TIN GIFT PACK Geometric patterns featuring black and gold detailing. Each gift pack contains English Breakfast, English Afternoon and Earl Grey loose leaf tea.