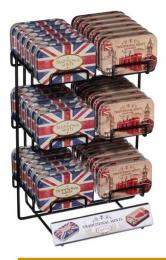

# **RETRO UNION JACK**

A range of embossed tins celebrating the best of British nostalgia.

# BLACK & WHITE

10 TEABAG CARTONS Cartons with 10 individually wrapped and tagged teabags.

BRITISH ICONS IN THE SNOW CARTONS Also available as a triple gift pack.

Lin.

Union Jack themed single carton containing 10 English teabags.

HC04

6 TEABAG CARTONS Cartons with 6 individually wrapped and tagged teabags.