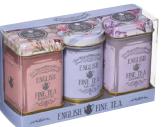

# VINTAGE FLORAL

Three 12 teabag tins of our best selling English floral designs.

VINTAGE VILLAGE

TRADITIONAL TEA **MERCHANT'S SHOP** 40 English Breakfast teabags.

ENGLISH TEA ROOMS A delightful tin containing 40 English Afternoon teabags.