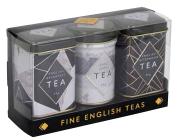

#### GEOMETRICS 40 TEABAG TIN

Geometric patterns featuring black and gold detailing. Contains 40 English Afternoon teabags.

GEOMETRICS MINI TIN GIFT PACK Geometric patterns featuring black and gold detailing. Each gift pack contains English Breakfast, English Afternoon and Earl Grey loose leaf tea.