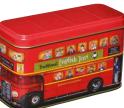

#### BUSES

Embossed bus tins based on the famous Routemaster bus. Available as a 25 teabag tin, a smaller 10 teabag tin, and in a long gift pack.

10 TEABAG TIN

T ITELEPHONE

TELEPHONE