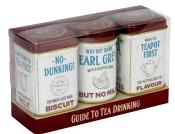

# **GUIDE TO TEA DRINKING**

#### MINI TIN GIFT PACK A delightful set of mini tins that feature some favourite habits of the English tea drinking culture.