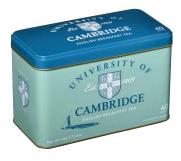

Contains 40 English Breakfast teabags.

UNIVERSITY OF CAMBRIDGE 40 English Breakfast teabags in a foil pouch.

12119

MINTS 35g sugar free mint tins packed in a display outer of 12 units.

OXFORD

CAMBRIDGE

UNIVERSITY OF OXFORD 40 English Breakfast teabags in a foil pouch.

MINTS 35g sugar free mint tins packed in a display outer of 12 units.