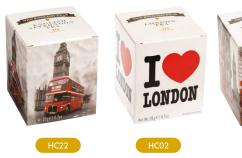

LONDON SCENES Caddy containing 25 English Breakfast teabags.

ONDON

LS02

EC24

LONDON SCENE 10 TEABAG TIN 10 English Tea blend teabags.

MINI TIN GIFT PACKS A selection of mini tin gift packs featuring famous London and British scenes.