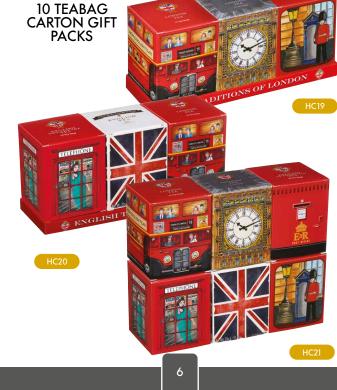

#### **10 TEABAG CARTONS**

#### CARTONS

This popular design is available in our both 10 teabag carton format and 6 teabag carton format including a 10 teabag carton triple gift pack.

#### TRIPLE CARTON PACK

Three cartons each containing 10 individual tagged and enveloped teabags.