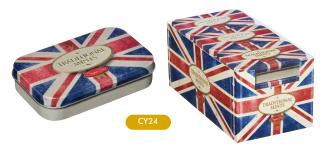

# **RETRO UNION JACK**

A range of embossed tins celebrating the best of British nostalgia.