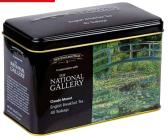

#### 40 TEABAG TINS

In collaboration with The National Gallery in London, we are proud to present officially licensed tea tins featuring famous paintings by both Claude Monet and Vincent van Gogh.

Each tin features delicate embossing and information about the artist and their artwork.

#### NEW

MONET - WATER-LILY POND 40 English Breakfast teabags.

teabags.

VAN GOGH -SUNFLOWERS 40 English Breakfast

VAN GOGH -WHEATFIELD WITH CYPRESSES 40 English Afternoon teabags.