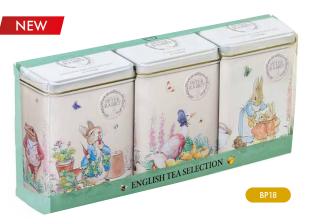

#### **40 TEABAG TINS**

Three classic tea blends available in new 40 teabag tins. BP10 contains English Afternoon, BP11 contains Earl Grey, and BP12 contains English Breakfast.

**40 TEABAG TIN TRIPLE** 

Now available as a triple gift set in a printed acetate sleeve.