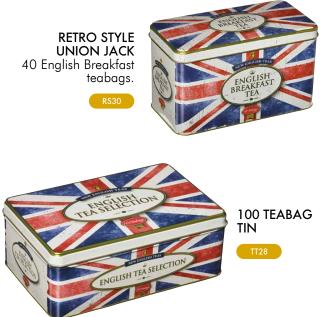

# TARTAN TIN

An eye-catching patterned tin containing a selection of 100 teabags of three varieties - English Breakfast, English Afternoon and Earl Grey.

# **BLACK & WHITE**

A wide range of black & white photographic scenes with elements of the iconic red associated with Buses, Phone Boxes, and Post Boxes.

An elegant tin containing a selection of 100 teabags of three varieties – English Breakfast, English Afternoon and Earl Grey.