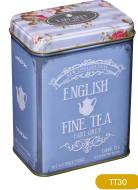

# VINTAGE FLORAL

Three 12 teabag tins of our best selling English floral designs.

VINTAGE VILLAGE

TRADITIONAL TEA **MERCHANT'S SHOP** 40 English Breakfast teabags.

ENGLISH TEA ROOMS A delightful tin containing 40 English Afternoon teabags.