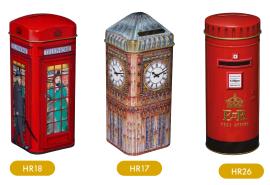

#### MINI TINS - LOOSE TEA

MINI TIN SIX-PACKS The ultimate choice of six mini tea tins. Each selection contains our best-selling mini tins featuring both London and British heritage icons.

BRITISH TRADITIONS A long gift pack featuring the Phone Box and London Buses.