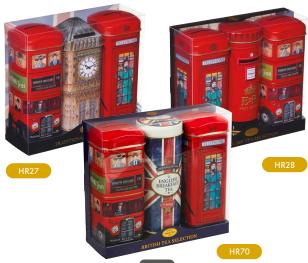

#### MINI TIN GIFT PACKS

BRITISH TEA SELECTION Three tins including retro Union Jack with mini Bus and Phone Box

TRADITIONS OF BRITAIN Three of the most traditional symbols of British life authentically designed as mini tins of tea.

TRADITIONS OF LONDON A best-selling pack including the mini Big Ben.