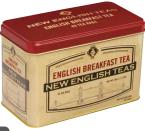

TRADITIONAL ENGLISH TEAS

Sepia style embossed tins with classical English scenes.

**40 TEABAG TIN** 40 English Breakfast teabags.

MINI TIN GIFT PACK 2 x 25g , 1 x 20g loose tea mini tins.

TRADITIONAL MINTS 35g sugar free mint tins packed in a complementary display outer of 12 units.