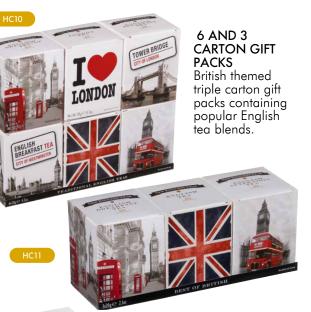

#### MINI TIN GIFT PACKS

BRITISH TEA SELECTION Three tins including retro Union Jack with mini Bus and Phone Box

TRADITIONS OF BRITAIN Three of the most traditional symbols of British life authentically designed as mini tins of tea.

#### MINI TINS - LOOSE TEA

MINI TIN SIX-PACKS The ultimate choice of six mini tea tins. Each selection contains our best-selling mini tins featuring both London and British heritage icons.

BRITISH TRADITIONS A long gift pack featuring the Phone Box and London Buses.