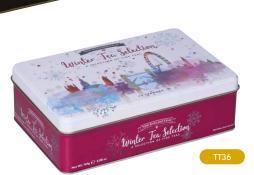

# LOI A st em

ENGLISH AFTERNOO

LONDON SKYLINE

LONDON SKYLINE A stylish tin with an embossed London skyline. 40 English Afternoon teabags.

WINTER TEA SELECTION - 72 TEABAGS Large tin selection featuring a wintry colourful skyline of London with metallic embossing details. Contains 24 x English Breakfast, 24 x English Afternoon, and 24 x Earl Grey teabags.