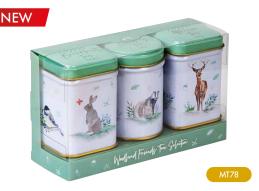

# WOODLAND FRIENDS

WOODLAND FRIENDS MINI TIN GIFT PACK

Set of three mini tins of tea featuring watercolour drawings of popular British wildlife such as the Robin, Badger, Rabbit, Deer, and Barn Owl.

Each set contains a selection of English Breakfast tea, English Afternoon tea and Earl Grey tea.