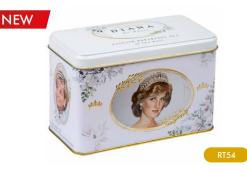

#### **BUCKINGHAM PALACE**

Iconic landmark lovingly hand drawn and brought to life with the Queen's cavalry marching by. Contains 40 English Afternoon teabags.

PRINCESS DIANA Featuring photographs of Diana, Princess of Wales. Contains 40 English Breakfast teabags.