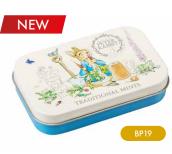

TRADITIONAL MINTS 35g sugar free mints featuring Peter Rabbit design. Supplied in a

complementary display

outer.

# **BEATRIX POTTER RANGE**