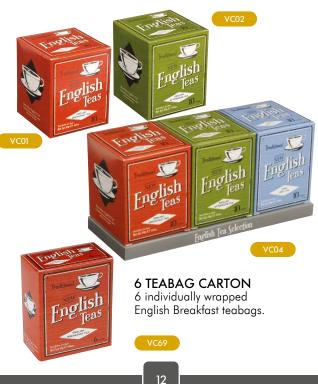

#### **6 TEABAG CARTONS**

Slim cartons containing 6 individually wrapped and tagged teabags. Now available as a triple gift pack.