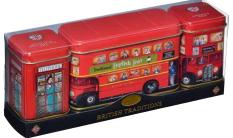

#### MINI TINS - LOOSE TEA

MINI TIN SIX-PACKS The ultimate choice of six mini tea tins. Each selection contains our best-selling mini tins featuring both London and British heritage icons.

BRITISH TRADITIONS A long gift pack featuring the Phone Box and London Buses.