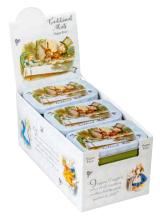

# ALICE IN WONDERLAND

#### 100 TEABAG TIN

An elegant tin containing a selection of 100 teabags in three foil pouches of English Breakfast Tea, English Afternoon Tea and Earl Grey Tea.

**40 TEABAG TIN** An eyecatching tin featuring

Tenniel's famous drawings available as a 40 teabag tin. Contains English Afternoon teabags.

MINI TIN GIFT PACK Set of mini tins featuring a range of characters from the Tenniel drawings.

TRADITIONAL MINTS 35g sugar free mints featuring Alice in Wonderland illustrations. Supplied in a complementary display outer.