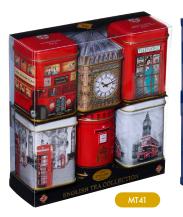

#### MINI TINS - LOOSE TEA

MINI TIN SIX-PACKS The ultimate choice of six mini tea tins. Each selection contains our best-selling mini tins featuring both London and British heritage icons.

BRITISH TRADITIONS A long gift pack featuring the Phone Box and London Buses.