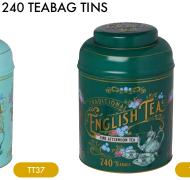

# **VINTAGE VICTORIAN**

Best-selling range of beautiful green tins featuring Victorian teaware and intricate gold embossing details.

**40 TEABAG TINS** RS47 contains Enalish Breakfast teabags and RS78 contains English Afternoon