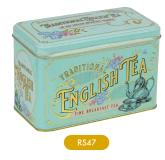

# **VINTAGE VICTORIAN**

Best-selling range of beautiful green tins featuring Victorian teaware and intricate gold embossing details.

**40 TEABAG TINS** RS47 contains Enalish Breakfast teabags and RS78 contains English Afternoon