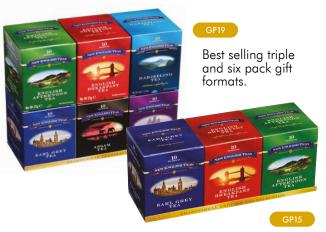

#### MINI TINS - LOOSE TEA

MINI TIN SIX-PACKS The ultimate choice of six mini tea tins. Each selection contains our best-selling mini tins featuring both London and British heritage icons.

BRITISH TRADITIONS A long gift pack featuring the Phone Box and London Buses.

#### CARTONS

This popular design is available in our both 10 teabag carton format and 6 teabag carton format including a 10 teabag carton triple gift pack.