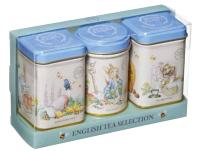

#### MINI TIN GIFT PACK

A miniature set of three tins in a presentation pack on a decorative plinth.

100 TEABAG TIN Also available is an elegant 100 teabag tin with a selection of English Breakfast, English Afternoon, and Earl Grey tea blends.