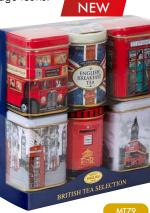

#### MINI TIN GIFT PACKS

BRITISH TEA SELECTION Three tins including retro Union Jack with mini Bus and Phone Box

TRADITIONS OF BRITAIN Three of the most traditional symbols of British life authentically designed as mini tins of tea.

#### MINI TINS - LOOSE TEA

MINI TIN SIX-PACKS The ultimate choice of six mini tea tins. Each selection contains our best-selling mini tins featuring both London and British heritage icons.

BRITISH TRADITIONS A long gift pack featuring the Phone Box and London Buses.