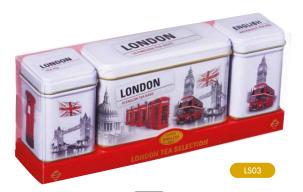

LONDON SCENES Caddy containing 25 English Breakfast teabags.

ONDON

LS02

EC24

LONDON SCENE 10 TEABAG TIN 10 English Tea blend teabags.

MINI TIN GIFT PACKS A selection of mini tin gift packs featuring famous London and British scenes.

**BEST OF BRITISH** 2 x 25g, 1 x 20g loose tea mini tins.

140

**TEA TIME** 2 x 25g, 1 x 20g loose tea mini tins.

LONG GIFT PACK

LONDON TEA SELECTION

Our long gift pack contains a 10 teabag tin and 2 x 25g of loose tea.