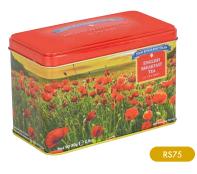

# POPPIES

## POPPIES

A beautiful poppy field scene with fine gold embossing details. Contains 40 English Breakfast teabags.