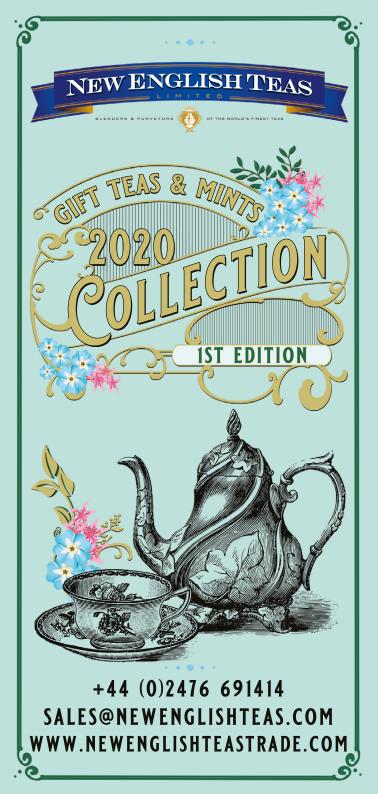

# HERITAGE RANGE

THE REAL POINT

#### 28 TEABAG GIFT PACKS

New size tin gift packs containing a total of 28 individual string and tag teabags.



TELEPHO



TI DELEPHONE

HR75

HR76

#### MINI TIN GIFT PACKS

BRITISH TEA SELECTION Three tins including retro Union Jack with mini Bus and Phone Box





TRADITIONS OF BRITAIN Three of the most traditional symbols of British life authentically designed as mini tins of tea.

TRADITIONS OF LONDON A best-selling pack including the mini Big Ben.





# HERITAGE RANGE

**HEREPHONE** 

ENGLISH TEA SELECTION Three stylish mini tins featuring Big Ben, Buses and Telephone Boxes.

TT DELEPHONE

TELEPHONE



**ENGLISH ICONS TEABAG TINS** Elegant embossed tins each containing 14 individual string and tag teabags.



ENGLISH ICONS GIFT PACKS Selection o