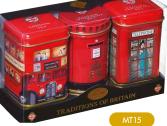

#### MINI TIN GIFT PACKS

BRITISH TEA SELECTION Three tins including retro Union Jack with mini Bus and Phone Box

TRADITIONS OF BRITAIN Three of the most traditional symbols of British life authentically designed as mini tins of tea.