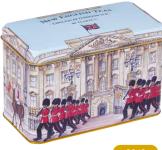

# ROYALTY

A collection of 40 teabag tins commemorating the English Royal Family including Buckingham Palace.

QUEEN ELIZABETH II Popular tin featuring photographs of Queen Elizabeth II throughout her reign. Contains 40 English Breakfast teabags.

#### **BUCKINGHAM PALACE**

Iconic landmark lovingly hand drawn and brought to life with the Queen's cavalry marching by. Contains 40 English Afternoon teabags.

PRINCESS DIANA Featuring photographs of Diana, Princess of Wales. Contains 40 English Breakfast teabags.