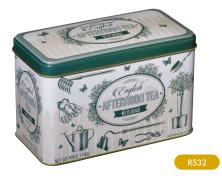

#### 28 TEABAG GIFT PACKS

New size tin gift packs containing a total of 28 individual string and tag teabags.

TELEPHO

TI DELEPHONE

HR75

HR76