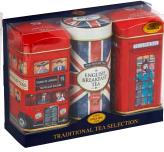

#### MINI TIN GIFT PACKS

BRITISH TEA SELECTION Three tins including retro Union Jack with mini Bus and Phone Box

TRADITIONS OF BRITAIN Three of the most traditional symbols of British life authentically designed as mini tins of tea.