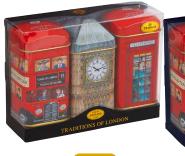

#### MINI TINS - LOOSE TEA

MINI TIN SIX-PACKS The ultimate choice of six mini tea tins. Each selection contains our best-selling mini tins featuring both London and British heritage icons.

BRITISH TRADITIONS A long gift pack featuring the Phone Box and London Buses.