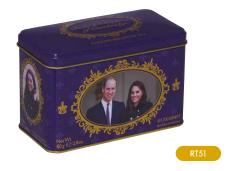

#### **DUKE & DUCHESS OF CAMBRIDGE**

Featuring photographs of Prince William & Catherine. Contains 40 English Breakfast teabags.