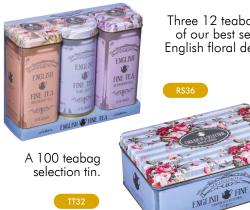

# VINTAGE FLORAL

Three 12 teabag tins of our best selling English floral designs.

VINTAGE VILLAGE

TRADITIONAL TEA **MERCHANT'S SHOP** 40 English Breakfast teabags.

ENGLISH TEA ROOMS A delightful tin containing 40 English Afternoon teabags.