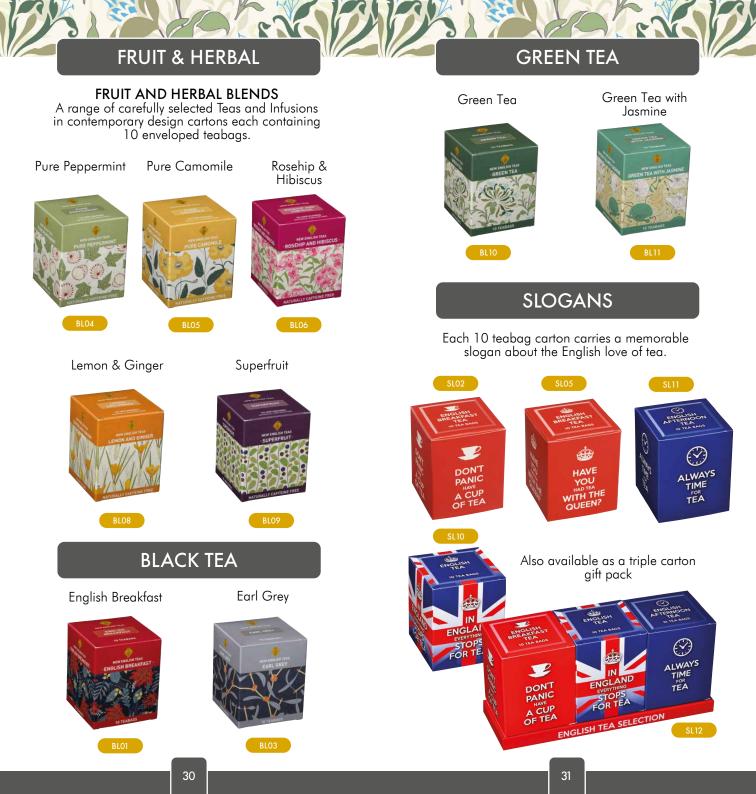

#### CARTONS

This popular design is available in our both 10 teabag carton format and 6 teabag carton format including a 10 teabag carton triple gift pack.

#### TRIPLE CARTON PACK

Three cartons each containing 10 individual tagged and enveloped teabags.