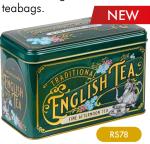

# **VINTAGE VICTORIAN**

Best-selling range of beautiful green tins featuring Victorian teaware and intricate gold embossing details.

**40 TEABAG TINS** RS47 contains Enalish Breakfast teabags and RS78 contains English Afternoon