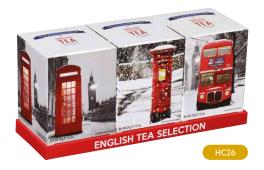

#### **6 TEABAG CARTONS**

Slim cartons containing 6 individually wrapped and tagged teabags. Now available as a triple gift pack.

#### CARTONS

This popular design is available in our both 10 teabag carton format and 6 teabag carton format including a 10 teabag carton triple gift pack.