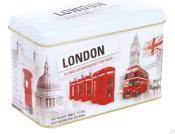

LONDON SCENES Caddy containing 25 English Breakfast teabags.

ONDON

LS02

EC24

LONDON SCENE 10 TEABAG TIN 10 English Tea blend teabags.

MINI TIN GIFT PACKS A selection of mini tin gift packs featuring famous London and British scenes.

**BEST OF BRITISH** 2 x 25g, 1 x 20g loose tea mini tins.

140

**TEA TIME** 2 x 25g, 1 x 20g loose tea mini tins.

LONG GIFT PACK

LONDON TEA SELECTION

Our long gift pack contains a 10 teabag tin and 2 x 25g of loose tea.