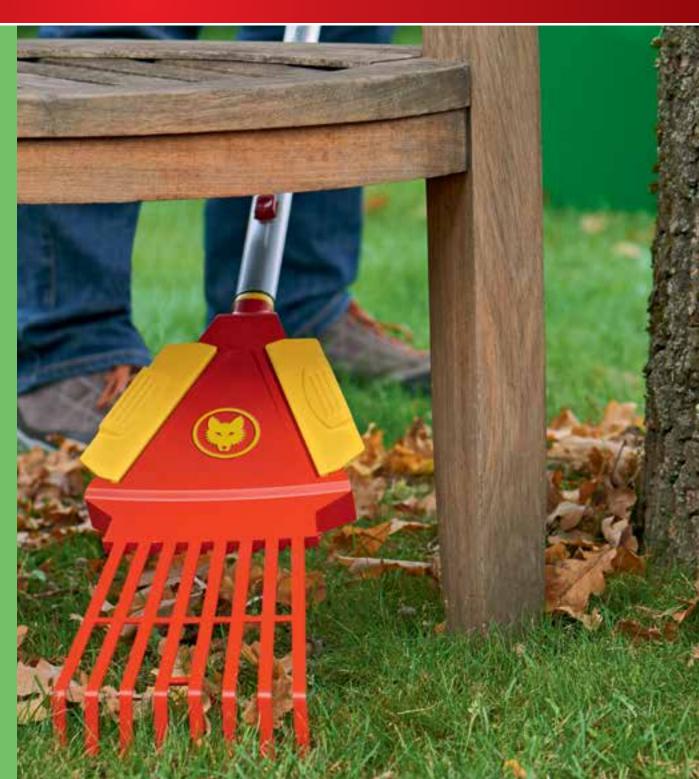

- 3 working widths to choose from, 20cm, 48cm and 76cm
- Can be dismantled into 3 parts
- Removes leaves and green waste from small and large areas

| UIMC                                        | Leaf Rake      |
|---------------------------------------------|----------------|
| Width                                       | 42cm           |
| Trade Pack                                  | 5              |
| RRP                                         | £15.99         |
| <ul> <li>For gathering leaves, g</li> </ul> | rass clippings |

- and debris from paved areas
- Ideal for use on hard ground

| UHM                | Longspan Rake                                                                                                                                                                                                                                                                                                                                                                                                                                                                                                                                                                                                                                                                                                                                                                                                                                                                                                                                                                                                                                                                                                                                                                                                                                                                                                                                                                                                                                                                                                                                                                                                                                                                                                                                                                                                                                                                                                                                                                                                                                                                                                                  |
|--------------------|--------------------------------------------------------------------------------------------------------------------------------------------------------------------------------------------------------------------------------------------------------------------------------------------------------------------------------------------------------------------------------------------------------------------------------------------------------------------------------------------------------------------------------------------------------------------------------------------------------------------------------------------------------------------------------------------------------------------------------------------------------------------------------------------------------------------------------------------------------------------------------------------------------------------------------------------------------------------------------------------------------------------------------------------------------------------------------------------------------------------------------------------------------------------------------------------------------------------------------------------------------------------------------------------------------------------------------------------------------------------------------------------------------------------------------------------------------------------------------------------------------------------------------------------------------------------------------------------------------------------------------------------------------------------------------------------------------------------------------------------------------------------------------------------------------------------------------------------------------------------------------------------------------------------------------------------------------------------------------------------------------------------------------------------------------------------------------------------------------------------------------|
| Width              | 58cn                                                                                                                                                                                                                                                                                                                                                                                                                                                                                                                                                                                                                                                                                                                                                                                                                                                                                                                                                                                                                                                                                                                                                                                                                                                                                                                                                                                                                                                                                                                                                                                                                                                                                                                                                                                                                                                                                                                                                                                                                                                                                                                           |
| Trade Pack         | 5                                                                                                                                                                                                                                                                                                                                                                                                                                                                                                                                                                                                                                                                                                                                                                                                                                                                                                                                                                                                                                                                                                                                                                                                                                                                                                                                                                                                                                                                                                                                                                                                                                                                                                                                                                                                                                                                                                                                                                                                                                                                                                                              |
| RRP                | £47.99                                                                                                                                                                                                                                                                                                                                                                                                                                                                                                                                                                                                                                                                                                                                                                                                                                                                                                                                                                                                                                                                                                                                                                                                                                                                                                                                                                                                                                                                                                                                                                                                                                                                                                                                                                                                                                                                                                                                                                                                                                                                                                                         |
| quantities of clip | d tines 'glide' over                                                                                                                                                                                                                                                                                                                                                                                                                                                                                                                                                                                                                                                                                                                                                                                                                                                                                                                                                                                                                                                                                                                                                                                                                                                                                                                                                                                                                                                                                                                                                                                                                                                                                                                                                                                                                                                                                                                                                                                                                                                                                                           |
|                    |                                                                                                                                                                                                                                                                                                                                                                                                                                                                                                                                                                                                                                                                                                                                                                                                                                                                                                                                                                                                                                                                                                                                                                                                                                                                                                                                                                                                                                                                                                                                                                                                                                                                                                                                                                                                                                                                                                                                                                                                                                                                                                                                |
|                    | 1                                                                                                                                                                                                                                                                                                                                                                                                                                                                                                                                                                                                                                                                                                                                                                                                                                                                                                                                                                                                                                                                                                                                                                                                                                                                                                                                                                                                                                                                                                                                                                                                                                                                                                                                                                                                                                                                                                                                                                                                                                                                                                                              |
| THE                |                                                                                                                                                                                                                                                                                                                                                                                                                                                                                                                                                                                                                                                                                                                                                                                                                                                                                                                                                                                                                                                                                                                                                                                                                                                                                                                                                                                                                                                                                                                                                                                                                                                                                                                                                                                                                                                                                                                                                                                                                                                                                                                                |
|                    | Company of the same of the sam |
|                    | 11/1/                                                                                                                                                                                                                                                                                                                                                                                                                                                                                                                                                                                                                                                                                                                                                                                                                                                                                                                                                                                                                                                                                                                                                                                                                                                                                                                                                                                                                                                                                                                                                                                                                                                                                                                                                                                                                                                                                                                                                                                                                                                                                                                          |
|                    |                                                                                                                                                                                                                                                                                                                                                                                                                                                                                                                                                                                                                                                                                                                                                                                                                                                                                                                                                                                                                                                                                                                                                                                                                                                                                                                                                                                                                                                                                                                                                                                                                                                                                                                                                                                                                                                                                                                                                                                                                                                                                                                                |
| 4 0084             |                                                                                                                                                                                                                                                                                                                                                                                                                                                                                                                                                                                                                                                                                                                                                                                                                                                                                                                                                                                                                                                                                                                                                                                                                                                                                                                                                                                                                                                                                                                                                                                                                                                                                                                                                                                                                                                                                                                                                                                                                                                                                                                                |