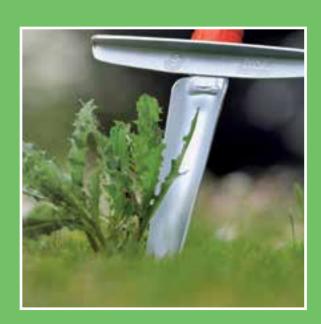

- Cuts turf to create a neat edge
- Traditional half moon design

| RBM                           | Lawn Edge Trimmer                                                              |
|-------------------------------|--------------------------------------------------------------------------------|
| Width                         | 15cm                                                                           |
| Trade Pack                    | 3                                                                              |
| RRP                           | £64.99                                                                         |
| size whilst kee  Easy to mano | dges of any shape or eping your back straight euvre d blades for clean cutting |