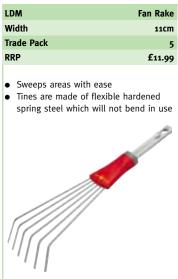

multi-change® Cultivation Tools

multi-change®

7cm

£11.99

LJM

Width

**Trade Pack** 

| LCM                                                                                      | Mini Sweep |
|------------------------------------------------------------------------------------------|------------|
| Width                                                                                    | 11CM       |
| Trade Pack                                                                               | 5          |
| RRP                                                                                      | £11.99     |
| <ul> <li>For sweeping up debloosening soil in con</li> <li>Strong steel tines</li> </ul> |            |
|                                                                                          | 137        |
|                                                                                          |            |
|                                                                                          |            |
|                                                                                          |            |
| ))((((                                                                                   |            |
| 7)]]]                                                                                    |            |
| . / )                                                                                    |            |