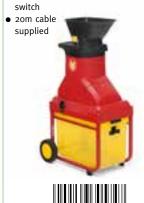

| <b>Working Width</b> | 34cm                     |
| Trade Pack           | 1                        |
| RRP                  | £289.99                  |
|                      |                          |

- 5 height positions
- 45 litre grass bag2 in 1 scarifier and moss rake
- Folding, height adjustable handle with soft grip
- 2om cable supplied



| SDE2800EVO | Universal Shredder |
|------------|--------------------|
| Engine     | 2800 Watt          |
| Trade Pack | 1                  |
| RRP        | £349.99            |
|            |                    |

- Shredding system: 2 reversible blades
- Engine protection and zero voltage switch
- Re-start safety deviceEngine brake
- Robust collector box included
- Acoustic level: 104 dB(A)
- Engine protection and zero-voltage switch





|                                                                   | Collector Bag    |
|-------------------------------------------------------------------|------------------|
| Trade Pack                                                        | :                |
| RRP                                                               | £29.99           |
| <ul><li>Collector bag for UV29EV</li><li>30ltr capacity</li></ul> |                  |
| 1                                                                 |                  |
|                                                                   |                  |
|                                                                   |                  |
| Section 1                                                         |