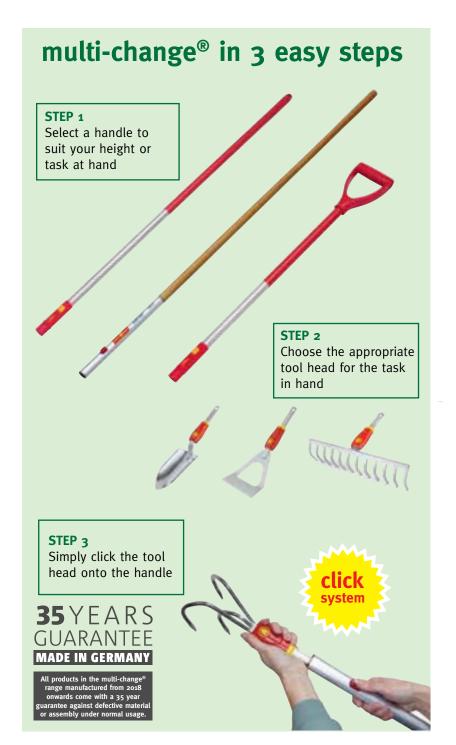

# New for 2021 Our innovations for a successful gardening year

WOLF-Garten has further improved the innovative and unique multi-change® system for 2021.

The multi-change® Mini range will now be presented in a high-quality design with a new grey collar. The new ZMo15 handle has an ergonomic design and function, whilst the multi-change® sweeping tools are also presented in a new look with improved functionality.\*

### New design meets uncompromising ergonomics

The specially shaped ZMo15 handle fits perfectly in the hand and enables comfortable, effortless handling. The safety zones at the front and end of the handle, combined with the non-slip mid-section ensure safe and controlled work.

# **Designed to last for generations!**

Our multi-change® devices are ergonomically designed with handles of different lengths to suit your body size for simplified, back-friendly work. There is also an option of extendable handles to enable safe working without the need for a ladder.

The extraordinary craftsmanship and use of high quality materials are supported by our 35 year guarantee on every multi-change® device from 2018 onwards. This allows you to pass on your skills to the next generation of young gardeners, who can use our tools for years to come.