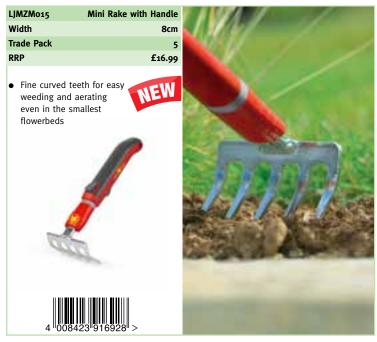

| RR | P £11.99                                                                        |
|----|---------------------------------------------------------------------------------|
| •  | Fine curved teeth for easy weeding and aerating even in the smallest flowerbeds |
|    |                                                                                 |
|    | 4 008423 877960 >                                                               |

Mini Rake

8cm

| Wi  | dth 7cm                                                                                                         |
|-----|-----------------------------------------------------------------------------------------------------------------|
| Tra | nde Pack 5                                                                                                      |
| RR  | P £11.99                                                                                                        |
| •   | Loosen all soil effortlessly - simply turn<br>around to hoe<br>Particularly durable thanks to 3 fold<br>sealing |
|     |                                                                                                                 |
|     | N. P.                                                                                                           |
|     | III                                                                                                             |
|     | 201                                                                                                             |
|     | 4    008423    878004    >                                                                                      |