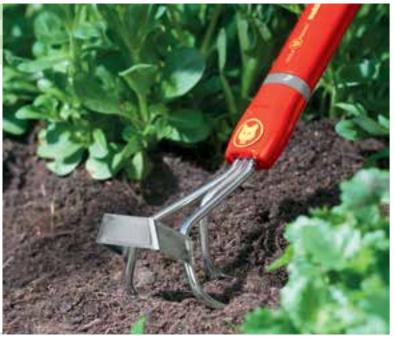

Mini Hoe

| LFM        | Mini Crumbler |
|------------|---------------|
| Width      | 7cm           |
| Trade Pack | 5             |
| RRP        | £11.99        |

**35**YEARS

| LB  | MZM015 Mini Cultiweeder                                                                                                                                   | with Hand |
|-----|-----------------------------------------------------------------------------------------------------------------------------------------------------------|-----------|
| ••• | dth                                                                                                                                                       | 7¢        |
|     | ade Pack                                                                                                                                                  |           |
| RR  | !P                                                                                                                                                        | £16.9     |
| •   | For weeding and breaking up soil in small areas or in closely planted beds, borders or containers Prongs loosen soil and sharp blades slice through weeds | NEW       |
|     |                                                                                                                                                           |           |
|     | 18                                                                                                                                                        |           |
|     | 4 008423 916867                                                                                                                                           |           |