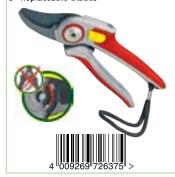

|
| Trade Pack              | 5                |
| RRP                     | £24.99           |
|                         |                  |

- · Ideal for large size hand
- Soft grip handle
- Comfortable robust bypass secateurs for regular use
- Internal spring mechanism



| RR5000                  | Professional Bypass |
|-------------------------|---------------------|
|                         | Aluminium Secateurs |
| <b>Cutting Diameter</b> | 25mm                |
| Trade Pack              | 5                   |
| RRP                     | £49.99              |
| Delicate and pre        | ecise pruning       |

- Robust aluminium handle with smooth plastic insert
- Integrated spring
- Ergonomically designed blade to avoid over extension of hand
- Replaceable blades



|                         | Anvil Secateurs |
|-------------------------|-----------------|
| <b>Cutting Diameter</b> | 19mm            |
| Trade Pack              | 10              |
| RRP                     | £16.99          |
|                         |                 |

- For tough, woody and general pruning
- Suitable for both left and right handed
- Coated blades for non-stick pruning and easy cleaning



| RS2500                                                             | <b>Anvil Secateurs</b> |
|--------------------------------------------------------------------|------------------------|
| Cutting Diameter                                                   | 25mm                   |
| Trade Pack                                                         | 5