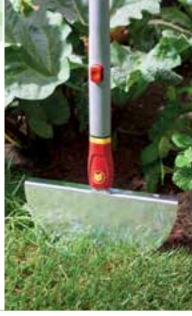

- Cuts turf to create a neat edge
- Traditional half moon design

| RBM                           | Lawn Edge Trimmer                                                              |
|-------------------------------|--------------------------------------------------------------------------------|
| Width                         | 15cm                                                                           |
| Trade Pack                    | 3                                                                              |
| RRP                           | £64.99                                                                         |
| size whilst kee  Easy to mano | dges of any shape or eping your back straight euvre d blades for clean cutting |