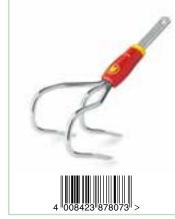

Mini Hoe

| LFM        | Mini Crumbler |
|------------|---------------|
| Width      | 7cm           |
| Trade Pack | 5             |
| RRP        | £11.99        |

**35**YEARS

| LB  | MZM015 Mini Cultiweeder                                                                                                                                   | with Hand |
|-----|-----------------------------------------------------------------------------------------------------------------------------------------------------------|-----------|
| ••• | dth                                                                                                                                                       | 7¢        |
|     | ade Pack                                                                                                                                                  |           |
| RR  | !P                                                                                                                                                        | £16.9     |
| •   | For weeding and breaking up soil in small areas or in closely planted beds, borders or containers Prongs loosen soil and sharp blades slice through weeds | NEW       |
|     |                                                                                                                                                           |           |
|     | 18                                                                                                                                                        |           |
|     | 4 008423 916867                                                                                                                                           |           |