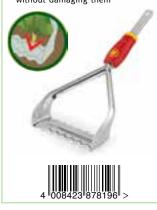

 Stiff steel bristles remove tough weeds and moss from between paving slabs

 Clears your patio quickly and without bending when used with a suitable

| (Replacement   Trade Pack RRP : Stiff steel bristles remove tough | Heads)<br>5<br>£17.99 |
|-------------------------------------------------------------------|-----------------------|
| RRP :                                                             | _                     |
|                                                                   | £17.99                |
| Stiff steel bristles remove tough                                 |                       |
| weeds                                                             |                       |
| 4 "008423"878646" >                                               |                       |