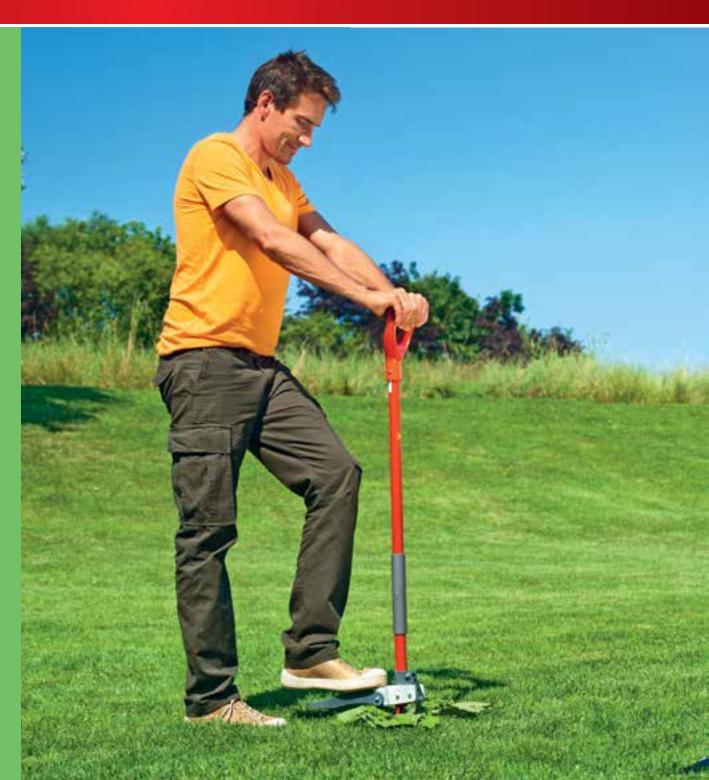

| UGM                                             | Moss Removal Rake                                                                                              |
|-------------------------------------------------|----------------------------------------------------------------------------------------------------------------|
| Width                                           | Зост                                                                                                           |
| Trade Pack                                      | 4                                                                                                              |
| RRP                                             | £29.99                                                                                                         |
| <ul> <li>Head swing<br/>rake 'glide'</li> </ul> | is and thatch from the lawn<br>gs back and forth to help<br>over lawn when pushed<br>into the lawn when pulled |
|                                                 |                                                                                                                |
| W.                                              | Militar                                                                                                        |
| 4 0                                             |                                                                                                                |

| W  | idth 3ocm                                                                                                                                                |
|----|----------------------------------------------------------------------------------------------------------------------------------------------------------|
| Tr | ade Pack 3                                                                                                                                               |
| RF | RP £47.99                                                                                                                                                |
| •  | Clears moss and thatch from the lawn<br>Head swings back and forth to help<br>rake 'glide' over lawn when pushed<br>and 'bite' into the lawn when pulled |
| (  |                                                                                                                                                          |
|    | - antilli                                                                                                                                                |
|    | 4 008423 878035 >                                                                                                                                        |