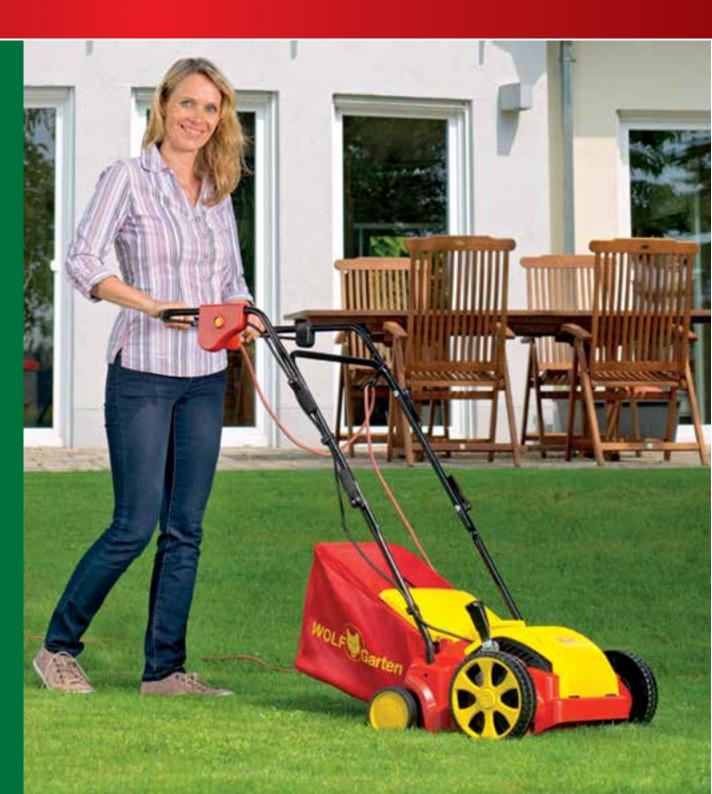

grip handle CCM System ACC System Central 6 step cutting height adjustment 25 - 75mm | Weight 18kg Cable guide "Flick-Flack®" Grass bag capacity 45ltr High Wheels 20m cable supplied |



### **Shredders and Scarifiers**

The WOLF-Garten universal shredder converts garden waste into valuable compost or mulch. The cut and crush action of the cutting system can convert even woody waste up to 40mm diameter into quality compost, quickly and quietly. Processed material can be used as mulch on borders and beds.

The WOLF-Garten scarifiers remove organic matter from around the grass roots and tidy up any straggly lateral growth. When this layer of thatch and moss is removed, vital nutrients, oxygen and water can penetrate the soil to be absorbed by the grass roots, encouraging lawn re-growth.





| VS302E               | 1200W Electric Scarifier |
|----------------------|--------------------------|
| <b>Working Width</b> | зост                     |
| Trade Pack           | 1                        |
| RRP                  | £179.99                  |

- 5 height positions
- 35 litre grass bagFolding, height adjustable handle with soft grip
- 20m cable supplied
- Optional moss rake available



| VA346E               | 1600W Electric Scarifier |
|----------------------|--------------------------|
| <b>Working Width</b> | 34cm                     |
| Trade Pack           | 1                        |
| RRP                  | £289.99                  |
|                      |                          |

- 5 height positions
- 45 litre grass bag2 in 1 scarifier and moss rake
- Foldi