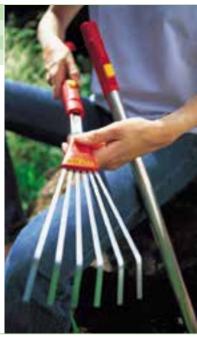

multi-change® Cultivation Tools

multi-change®

7cm

£11.99

LJM

Width

**Trade Pack** 

| LCM                                                                                      | Mini Sweep |
|------------------------------------------------------------------------------------------|------------|
| Width                                                                                    | 11CM       |
| Trade Pack                                                                               | 5          |
| RRP                                                                                      | £11.99     |
| <ul> <li>For sweeping up debloosening soil in con</li> <li>Strong steel tines</li> </ul> |            |
|                                                                                          | 137        |
|                                                                                          |            |
|                                                                                          |            |
|                                                                                          |            |
| ))((((                                                                                   |            |
| 7)]]]                                                                                    |            |
| . / )                                                                                    |            |