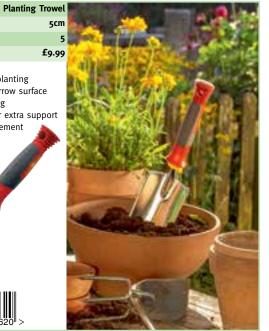

| Width 7.5cm                                                                                                   |
|---------------------------------------------------------------------------------------------------------------|
| Trade Pack 5                                                                                                  |
| RRP £16.99                                                                                                    |
| <ul> <li>For planting and transplanting</li> <li>High quality robust design with four strong tines</li> </ul> |
|                                                                                                               |
| ///                                                                                                           |
| -1/                                                                                                           |
| 4 "008423"878226" >                                                                                           |

**Hand Fork** 

LUGM

| LUSM                                                       | Hand Trowel |
|------------------------------------------------------------|-------------|
| Width                                                      | 8cm         |
| Trade Pack                                                 | 5           |
| RRP                                                        | £16.99      |
| <ul><li>For planting and</li><li>Robust and stro</li></ul> |             |
|                                                            |             |
|                                                            | (2) j       |
| 1                                                          |             |
| 4 0084                                                     | 23 878233   |