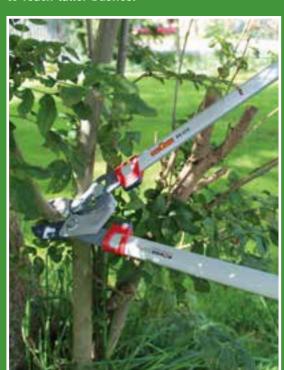

ing · Ergonomically designed blade to avoid over extension of hand
- · Easy to replace anvil block







**Cutting Range** Secateurs

## **Loppers**

A simple rule for choosing the right lopper is bypass for younger branches and anvil for hardier or dead wood. It is especially important to ensure you use the right tool for the job when cutting greener branches as the bypass lopper allows for a more accurate cut without crushing the branch.

Be sure that the lopper will be able to make one clean cut, otherwise you cause multiple wounds to the branch that can attract insects or disease more quickly. The longer the handles, the more leverage you will have when cutting, making it easier to achieve a clean cut. Telescopic loppers are available in the WOLF-Garten range to reach taller bushes.





10 YEARS

GUARANTEE MADE IN GERMANY



- Simple leverage
- Ergonomic 1-K plastic handles
- Non-stick blades







| RR750                                       | POWER Cut                                                       | Bypass Loppe |
|---------------------------------------------|-----------------------------------------------------------------|--------------|
| Cutting Dia                                 |                                                                 | 45mn         |
| Trade Pack                                  | (                                                               | 4            |
| RRP                                         |                                                                 | £74.99       |
| <ul><li>Ergonor</li><li>Non-stick<