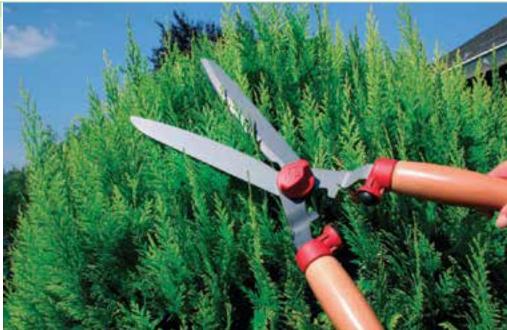

- Cuts turf to create a neat edge
- Traditional half moon design

| RBM                           | Lawn Edge Trimmer                                                              |
|-------------------------------|--------------------------------------------------------------------------------|
| Width                         | 15cm                                                                           |
| Trade Pack                    | 3                                                                              |
| RRP                           | £64.99                                                                         |
| size whilst kee  Easy to mano | dges of any shape or eping your back straight euvre d blades for clean cutting |