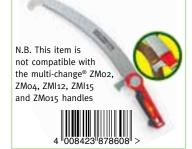

RGM

RRP

Trade Pack

| RR200      | Bypass Tree Lopper |
|------------|--------------------|
| Trade Pack | 5                  |
| RRP        | £129.99            |

- Length 200cm
- Cutting diameter 32mm
- Bypass technology
- 225° adjustable head
- Simple and fast lock of the cutting head

Bypass Tree Lopper

RR400T

**Trade Pack** 

| RCVM       | Adjustable Anvil Tree Lopper |
|------------|------------------------------|
| Trade Pack | 3                            |
| RRP        | £79.99                       |
|            |                              |

- Anvil action with 180° adjustable working angle
- For branches up to 40mm in diameter
- 4:1 pulley system for less effort and easier pruning

multi-change® Tree Care Tools