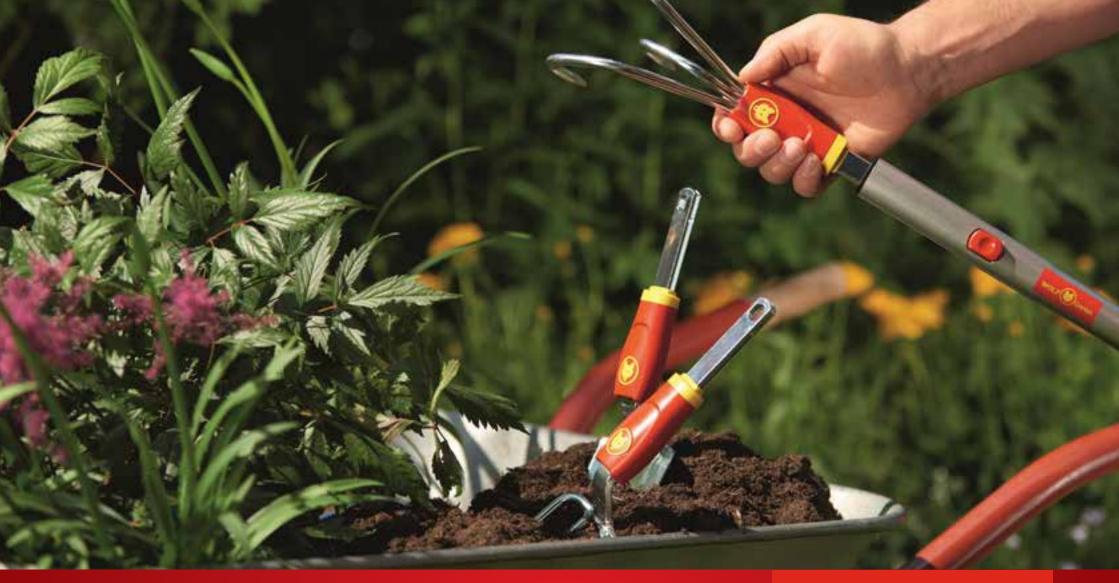

# multi-change® Cultivation Tools

The multi-change® cultivation tool range incorporates all the tools needed to keep borders in good health, as well as the tools required for an allotment area.

Each tool has a solid, robust design with tines, prongs and blades that will resist bending, wear and corrosion.

| BAM        | Grubber |
|------------|---------|
| Width      | 9cm     |
| Trade Pack | 5       |
| RRP        | £16.99  |
|            |         |

 For breaking up soil between plants in beds and borders

 Sharp pointed prongs for hard and stony ground

| BEM        | Cultivator |
|------------|------------|
| Width      | 11CM       |
| Trade Pack | 5          |
| RRP        | £19.99     |
|            |            |