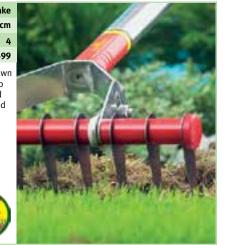

| UGM                                             | Moss Removal Rake                                                                                              |
|-------------------------------------------------|----------------------------------------------------------------------------------------------------------------|
| Width                                           | Зост                                                                                                           |
| Trade Pack                                      | 4                                                                                                              |
| RRP                                             | £29.99                                                                                                         |
| <ul> <li>Head swing<br/>rake 'glide'</li> </ul> | is and thatch from the lawn<br>gs back and forth to help<br>over lawn when pushed<br>into the lawn when pulled |
|                                                 |                                                                                                                |
| W.                                              | Militar                                                                                                        |
| 4 0                                             |                                                                                                                |

| W  | idth 3ocm                                                                                                                                                |
|----|----------------------------------------------------------------------------------------------------------------------------------------------------------|
| Tr | ade Pack 3                                                                                                                                               |
| RF | RP £47.99                                                                                                                                                |
| •  | Clears moss and thatch from the lawn<br>Head swings back and forth to help<br>rake 'glide' over lawn when pushed<br>and 'bite' into the lawn when pulled |
| (  |                                                                                                                                                          |
|    | - antilli                                                                                                                                                |
|    | 4 008423 878035 >                                                                                                                                        |