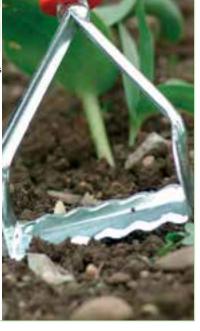

- Loosens soil with ease in confined spaces, for optimum nutrient distribution

| ILM3       | Double Hoe |
|------------|------------|
| Width      | 8cm        |
| Trade Pack | 5          |
| RRP        | £19.99     |

- Broad, sharp angled blade for weeding or drawing out seed drills
- Sharp prongs on rear break up heavy

| DAS        | Soil Miller |
|------------|-------------|
| Width      | 15cm        |
| Trade Pack | 3           |
| RRP        | £46.99      |