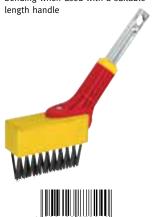

 Stiff steel bristles remove tough weeds and moss from between paving slabs

 Clears your patio quickly and without bending when used with a suitable

| (Replacement   Trade Pack RRP : Stiff steel bristles remove tough | Heads)<br>5<br>£17.99 |
|-------------------------------------------------------------------|-----------------------|
| RRP :                                                             | _                     |
|                                                                   | £17.99                |
| Stiff steel bristles remove tough                                 |                       |
| weeds                                                             |                       |
| 4 "008423"878646" >                                               |                       |