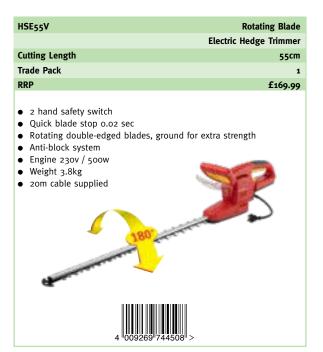

| £47.99                   |
| Clears moss and thatch from the lawn     Head swings back and forth to help rake 'glide' over lawn when pushed and 'bite' into the lawn when pulled |                          |



# Hedge Trimmers & Line Trimmers

The WOLF-Garten electric hedge trimmers are designed with double-sided diamond-ground blades to offer a professional trimming finish for medium to large hedges with thick branches.

The new Lycos range of hedge trimmers and line trimmers offer superior ergonomics and a modern design. There is a tool for every requirement, each offering a high-performance with low weight to make quick work of all trimming tasks in the garden.









| LYE420H                                                                                                                                                                                | Lycos         |
|----------------------------------------------------------------------------------------------------------------------------------------------------------------------------------------|---------------|
| Electric                                                                                                                                                                               | Hedge Trimmer |
| Cutting Length                                                                                                                                                                         |