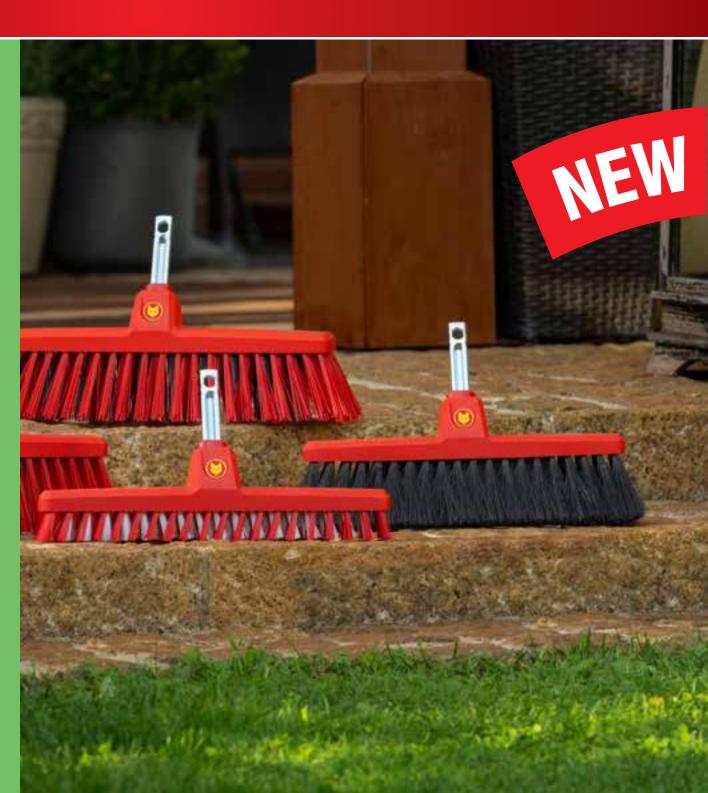

# New for 2021 Our innovations for a successful gardening year

WOLF-Garten has further improved the innovative and unique multi-change® system for 2021.

The multi-change® Mini range will now be presented in a high-quality design with a new grey collar. The new ZMo15 handle has an ergonomic design and function, whilst the multi-change® sweeping tools are also presented in a new look with improved functionality.\*

#### New brooms for efficient sweeping

WOLF-Garten has developed the X-tra clean series of brooms to help clean floors faster and more thoroughly. This is made possible by an X-shaped overlapping arrangement of the bristles made from durable materials, each tailored for specific sweeping tasks. The result is quick and efficient sweeping in both wet and dry conditions. In addition, the round shape of the brush body allows you to easily reach corners and narrow spaces without damaging the edges of your furniture.

### New design meets uncompromising ergonomics

The specially shaped ZMo15 handle fits perfectly in the hand and enables comfortable, effortless handling. The safety zones at the front and end of the handle, combined with the non-slip mid-section ensure safe and controlled work.