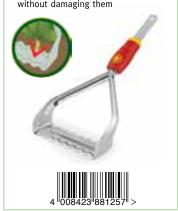

 Stiff steel bristles remove tough weeds and moss from between paving slabs

 Clears your patio quickly and without bending when used with a suitable

| (Replacement   Trade Pack RRP : Stiff steel bristles remove tough | Heads)<br>5<br>£17.99 |
|-------------------------------------------------------------------|-----------------------|
| RRP :                                                             | _                     |
|                                                                   | £17.99                |
| Stiff steel bristles remove tough                                 |                       |
| weeds                                                             |                       |
| 4 "008423"878646" >                                               |                       |