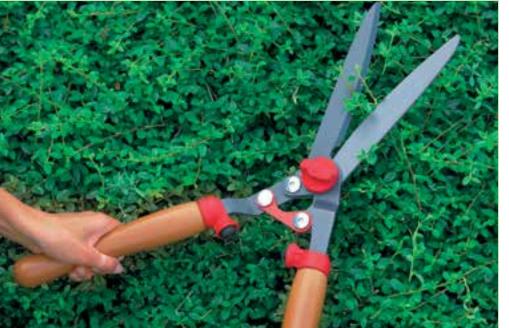

- Cuts turf to create a neat edge
- Traditional half moon design

| RBM                           | Lawn Edge Trimmer                                                              |
|-------------------------------|--------------------------------------------------------------------------------|
| Width                         | 15cm                                                                           |
| Trade Pack                    | 3                                                                              |
| RRP                           | £64.99                                                                         |
| size whilst kee  Easy to mano | dges of any shape or eping your back straight euvre d blades for clean cutting |