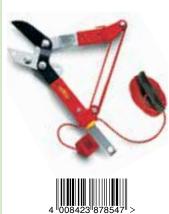

Simply choose between a 3 or 4 metre extending handle and select from our range of specific tree care tool heads to maintain your trees with little effort.

35 YEARS

- Soft touch ergonomic handle and a folding blade for safe storage
- Special pull teeth for powerful and effortless working
- · 2 different working angles for easy pruning

compatible with the multi-change® range

Pruning Saw

5

£34.99

- Integrated safety clip prevents accidental release when working in trees
- Pull saw with specially designed teeth maximises cutting performance
- Reusable blade cover

PC370MS

**Trade Pack** 

- Saw blade with branch hook, bark scratcher and reusable blade cover
- Curved saw blade enables effortless and powerful sawing which prevents bacterial infestation
- Integrated safety clip prevents accidental release when working in trees
- Pull saw with specially designed teeth maximises cutting performance