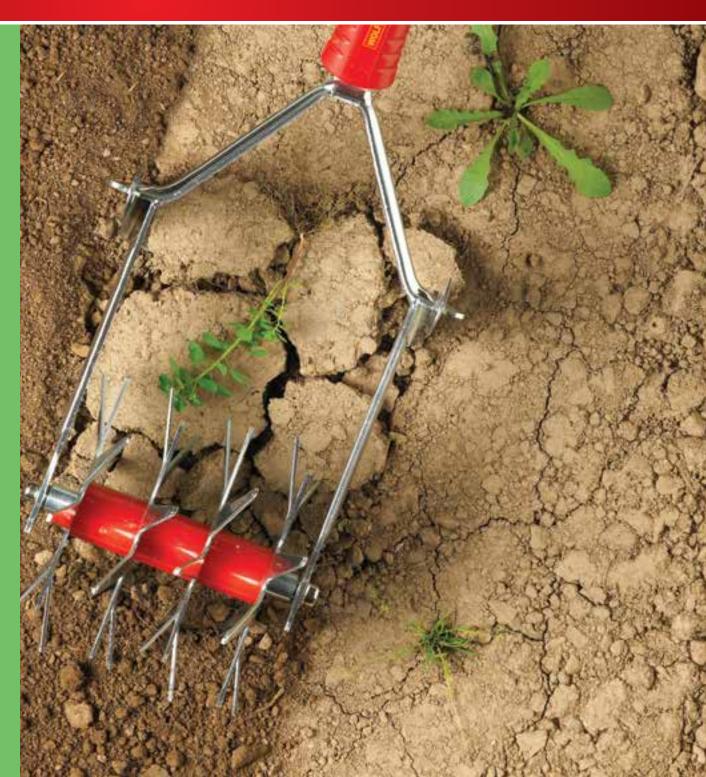

- Broad, sharp angled blade for weeding or drawing out seed drills
- Sharp prongs on rear break up heavy

| DAS        | Soil Miller |
|------------|-------------|
| Width      | 15cm        |
| Trade Pack | 3           |
| RRP        | £46.99      |

- Crumbles soil into a fine tilth for sowing seeds or planting
- Mixes peat, manure and fertiliser into the soil
- Rear blade keeps tool at a constant depth

multi-change®

**Close Toothed Rake** 

| W   | iain                                                                                                                                                                                                                                                                                                                                                                                                                                                                                                                                                                                                                                                                                                                                                                                                                                                                                                                                                                                                                                                                                                                                                                                                                                                                                                                                                                                                                                                                                                                                                                                                                                                                                                                                                                                                                                                                                                                                                                                                                                                                                                                           | 19cm   |
|-----|--------------------------------------------------------------------------------------------------------------------------------------------------------------------------------------------------------------------------------------------------------------------------------------------------------------------------------------------------------------------------------------------------------------------------------------------------------------------------------------------------------------------------------------------------------------------------------------------------------------------------------------------------------------------------------------------------------------------------------------------------------------------------------------------------------------------------------------------------------------------------------------------------------------------------------------------------------------------------------------------------------------------------------------------------------------------------------------------------------------------------------------------------------------------------------------------------------------------------------------------------------------------------------------------------------------------------------------------------------------------------------------------------------------------------------------------------------------------------------------------------------------------------------------------------------------------------------------------------------------------------------------------------------------------------------------------------------------------------------------------------------------------------------------------------------------------------------------------------------------------------------------------------------------------------------------------------------------------------------------------------------------------------------------------------------------------------------------------------------------------------------|--------|
| Tra | ade Pack                                                                                                                                                                                                                                                                                                                                                                                                                                                                                                                                                                                                                                                                                                                                                                                                                                                                                                                                                                                                                                                                                                                                                                                                                                                                                                                                                                                                                                                                                                                                                                                                                                                                                                                                                                                                                                                                                                                                                                                                                                                                                                                       | 5      |
| RF  | ₹P                                                                                                                                                                                                                                                                                                                                                                                                                                                                                                                                                                                                                                                                                                                                                                                                                                                                                                                                                                                                                                                                                                                                                                                                                                                                                                                                                                                                                                                                                                                                                                                                                                                                                                                                                                                                                                                                                                                                                                                                                                                                                                                             | £14.99 |
| •   | Rake with curved teeth which<br>easily pulled through soil and<br>Durable zinc chrome plate and<br>finish                                                                                                                                                                                                                                                                                                                                                                                                                                                                                                                                                                                                                                                                                                                                                                                                                                                                                                                                                                                                                                                                                                                                                                                                                                                                                                                                                                                                                                                                                                                                                                                                                                                                                                                                                                                                                                                                                                                                                                                                                      | gravel |
|     | The state of the s | R      |
|     |                                                                                                                                                                                                                                                                                                                                                                                                                                                                                                                                                                                                                                                                                                                                                                                                                                                                                                                                                                                                                                                                                                                                                                                                                                                                                                                                                                                                                                                                                                                                                                                                                                                                                                                                                                                                                                                                                                                                                                                                                                                                                                                                |        |