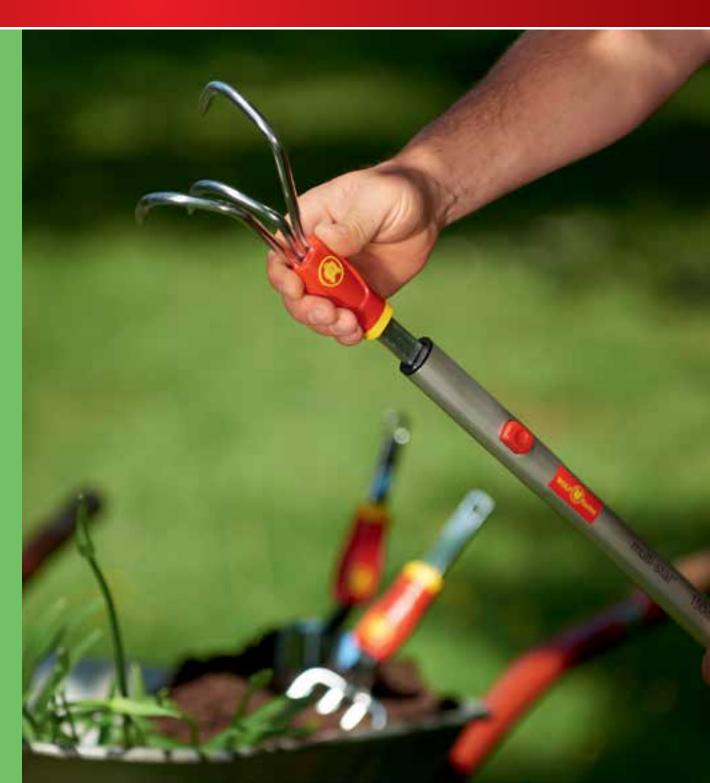

Mini Hoe

| LFM        | Mini Crumbler |
|------------|---------------|
| Width      | 7cm           |
| Trade Pack | 5             |
| RRP        | £11.99        |

**35**YEARS

| LB  | MZM015 Mini Cultiweeder                                                                                                                                   | with Hand |
|-----|-----------------------------------------------------------------------------------------------------------------------------------------------------------|-----------|
| ••• | dth                                                                                                                                                       | 7¢        |
|     | ade Pack                                                                                                                                                  |           |
| RR  | !P                                                                                                                                                        | £16.9     |
| •   | For weeding and breaking up soil in small areas or in closely planted beds, borders or containers Prongs loosen soil and sharp blades slice through weeds | NEW       |
|     |                                                                                                                                                           |           |
|     | 18                                                                                                                                                        |           |
|     | 4 008423 916867                                                                                                                                           |           |