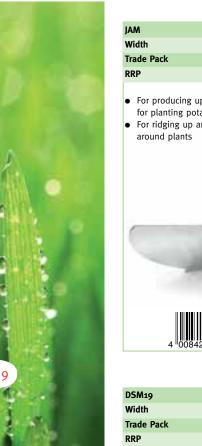

- Broad, sharp angled blade for weeding or drawing out seed drills
- Sharp prongs on rear break up heavy

| DAS        | Soil Miller |
|------------|-------------|
| Width      | 15cm        |
| Trade Pack | 3           |
| RRP        | £46.99      |

- Crumbles soil into a fine tilth for sowing seeds or planting
- Mixes peat, manure and fertiliser into the soil
- Rear blade keeps tool at a constant depth

multi-change®

**Close Toothed Rake** 

| W   | iain                                                                                                                                                                                                                                                                                                                                                                                                                                                                                                                                                                                                                                                                                                                                                                                                                                                                                                                                                                                                                                                                                                                                                                                                                                                                                                                                                                                                                                                                                                                                                                                                                                                                                                                                                                                                                                                                                                                                                                                                                                                                                                                           | 19cm   |
|-----|--------------------------------------------------------------------------------------------------------------------------------------------------------------------------------------------------------------------------------------------------------------------------------------------------------------------------------------------------------------------------------------------------------------------------------------------------------------------------------------------------------------------------------------------------------------------------------------------------------------------------------------------------------------------------------------------------------------------------------------------------------------------------------------------------------------------------------------------------------------------------------------------------------------------------------------------------------------------------------------------------------------------------------------------------------------------------------------------------------------------------------------------------------------------------------------------------------------------------------------------------------------------------------------------------------------------------------------------------------------------------------------------------------------------------------------------------------------------------------------------------------------------------------------------------------------------------------------------------------------------------------------------------------------------------------------------------------------------------------------------------------------------------------------------------------------------------------------------------------------------------------------------------------------------------------------------------------------------------------------------------------------------------------------------------------------------------------------------------------------------------------|--------|
| Tra | ade Pack                                                                                                                                                                                                                                                                                                                                                                                                                                                                                                                                                                                                                                                                                                                                                                                                                                                                                                                                                                                                                                                                                                                                                                                                                                                                                                                                                                                                                                                                                                                                                                                                                                                                                                                                                                                                                                                                                                                                                                                                                                                                                                                       | 5      |
| RF  | ₹P                                                                                                                                                                                                                                                                                                                                                                                                                                                                                                                                                                                                                                                                                                                                                                                                                                                                                                                                                                                                                                                                                                                                                                                                                                                                                                                                                                                                                                                                                                                                                                                                                                                                                                                                                                                                                                                                                                                                                                                                                                                                                                                             | £14.99 |
| •   | Rake with curved teeth which<br>easily pulled through soil and<br>Durable zinc chrome plate and<br>finish                                                                                                                                                                                                                                                                                                                                                                                                                                                                                                                                                                                                                                                                                                                                                                                                                                                                                                                                                                                                                                                                                                                                                                                                                                                                                                                                                                                                                                                                                                                                                                                                                                                                                                                                                                                                                                                                                                                                                                                                                      | gravel |
|     | The state of the s | R      |
|     |                                                                                                                                                                                                                                                                                                                                                                                                                                                                                                                                                                                                                                                                                                                                                                                                                                                                                                                                                                                                                                                                                                                                                                                                                                                                                                                                                                                                                                                                                                                                                                                                                                                                                                                                                                                                                                                                                                                                                                                                                                                                                                                                |        |