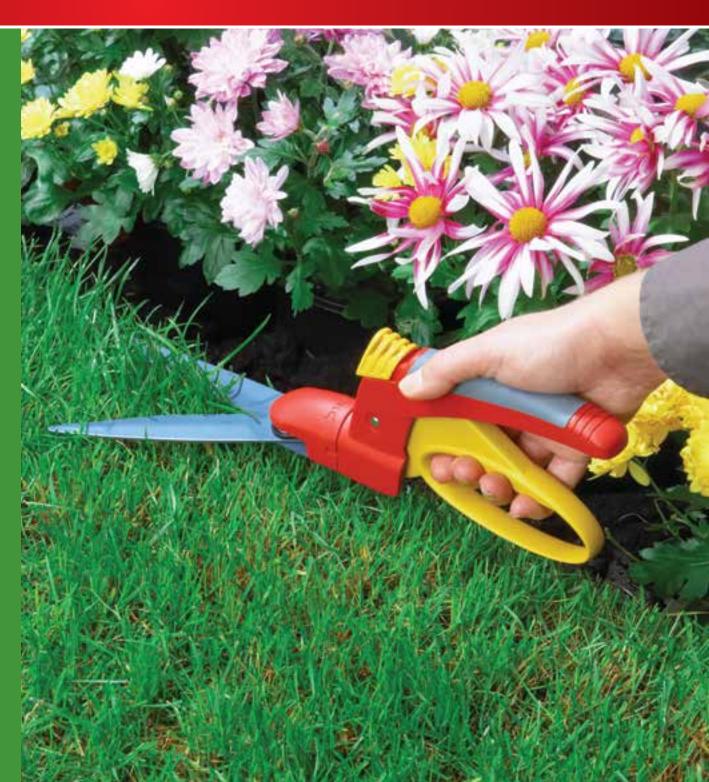

orbing buffers protect joints
- Curved double-edged blades prevents cut material from falling





| HS1000T    | Telescopic Hedge Shear |
|------------|------------------------|
| Trade Pack | 4                      |
| RRP        | £74.99                 |

- For general use as well as those hard -to-reach places
- Lightweight, strong ergonomic handles
- Adjustable handle length from 700 to 1000mm



10 YEARS GUARANTEE MADE IN GERMANY



Cutting Range Hedge Shears



# **Hand Grass Shears**

The range of WOLF-Garten hand grass shears offer simple and economic tools for any type of lawn edging requirement.

The multi-purpose scissors are designed for right and left handed use. They are the ideal kitchen scissors, suitable for use on flower stems as well as rope, drapery and cardboard.











| RJZ Single Handed Grass Shear                                                    |  |
|----------------------------------------------------------------------------------|--|
| Trade Pack 6                                                                     |  |
| RRP £19.99                                                                       |  |
| <ul> <li>Lawn edge cutting and care</li> <li>180° rotating blade head</li> </ul> |  |
|                                                                                  |  |
|                                                                                  |  |
|                                                                                  |  |
| 4 009269 703178 >                                                                |  |