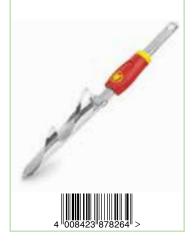

| FK  | M Garden Scrape                                                                                           |
|-----|-----------------------------------------------------------------------------------------------------------|
| Tra | ade Pack                                                                                                  |
| RF  | tP £9.99                                                                                                  |
| •   | For removing weeds and moss from<br>between paving<br>Sharp edge cuts weeds whilst hook<br>removes debris |
|     |                                                                                                           |
|     |                                                                                                           |
|     | 4    008423    878257    >                                                                                |