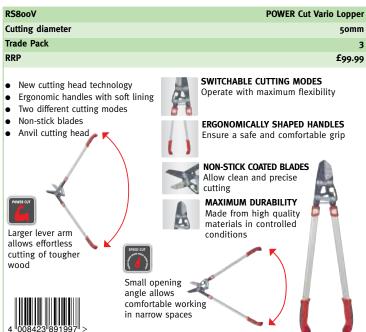

RGM

RRP

Trade Pack

| RR200      | Bypass Tree Lopper |
|------------|--------------------|
| Trade Pack | 5                  |
| RRP        | £129.99            |

- Length 200cm
- Cutting diameter 32mm
- Bypass technology
- 225° adjustable head
- Simple and fast lock of the cutting head

Bypass Tree Lopper

RR400T

**Trade Pack** 

| RCVM       | Adjustable Anvil Tree Lopper |
|------------|------------------------------|
| Trade Pack | 3                            |
| RRP        | £79.99                       |
|            |                              |

- Anvil action with 180° adjustable working angle
- For branches up to 40mm in diameter
- 4:1 pulley system for less effort and easier pruning

multi-change® Tree Care Tools