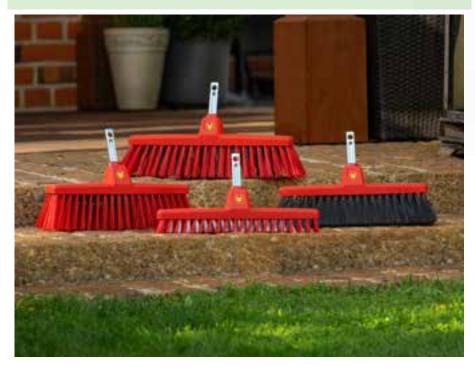

#### New brooms for efficient sweeping

WOLF-Garten has developed the X-tra clean series of brooms to help clean floors faster and more thoroughly. This is made possible by an X-shaped overlapping arrangement of the bristles made from durable materials, each tailored for specific sweeping tasks. The result is quick and efficient sweeping in both wet and dry conditions. In addition, the round shape of the brush body allows you to easily reach corners and narrow spaces without damaging the edges of your furniture.