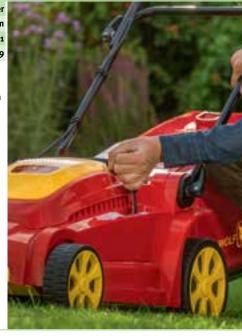

|
| Trade Pack                                                                                                                                                                       | 1                                    |
| RRP                                                                                                                                                                              | £169.99                              |
| <ul> <li>Plastic chassis</li> <li>One hand switch</li> <li>Single wheel 3 step cutti</li> <li>Weight 14kg</li> <li>Grass bag capacity 4ol</li> <li>20m cable supplied</li> </ul> | ng height adjustment 20 - 60mm<br>tr |

| A3: |
|-----|
| Cut |
| Cut |
| Tra |
| RRI |
| • F |
|     |
|     |
|     |

1400W Electric Mower







#### **Advanced Cut and Collect System (ACC)**

The WOLF-Garten ACC system has been designed to generate a strong airflow to straighten grass stems before cutting. This ensures a beautiful even cut and accelerates the cuttings into the grass bag for efficient clipping collection.

| A340E                  | 1400W Electric Mower     |
|------------------------|--------------------------|
| Cutting Width          | 34cm                     |
| Trade Pack             | 1                        |
| RRP                    | £219.99                  |
| Plastic chassis        | • Weight 14kg            |
| Bail arm switch        | Cable guide              |
| Soft grip handle       | "Flick-Flack®"           |
| CCM System             | Grass bag capacity 30ltr |
| ACC System             | H