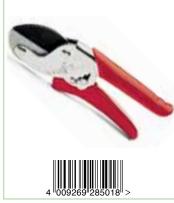

| Aluminium Secateurs |
| <b>Cutting Diameter</b> | 25mm                |
| Trade Pack              | 5                   |
| RRP                     | £49.99              |
| Delicate and pre        | ecise pruning       |

- Robust aluminium handle with smooth plastic insert
- Integrated spring
- Ergonomically designed blade to avoid over extension of hand
- Replaceable blades



|                         | Anvil Secateurs |
|-------------------------|-----------------|
| <b>Cutting Diameter</b> | 19mm            |
| Trade Pack              | 10              |
| RRP                     | £16.99          |
|                         |                 |

- For tough, woody and general pruning
- Suitable for both left and right handed
- Coated blades for non-stick pruning and easy cleaning



| RS2500                                                             | <b>Anvil Secateurs</b> |
|--------------------------------------------------------------------|------------------------|
| Cutting Diameter                                                   | 25mm                   |
| Trade Pack                                                         | 5                      |
| RRP                                                                | £19.99                 |
| <ul><li>Ideal for medium size h</li><li>Soft grip handle</li></ul> | nand                   |

- Blade PTFE with non-stick coating
- Internal spring mechanism
- Easy to use locking mechanism



| RS4000           | Anvil Secateurs |
|------------------|-----------------|
| Cutting Diameter | 25mm            |
| Tra