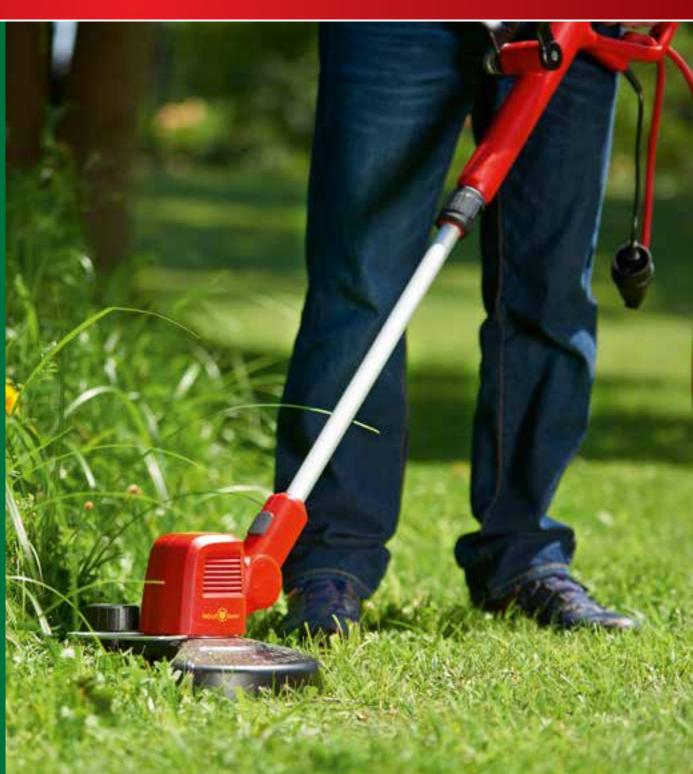

# multi-change® Lawn Care

The multi-change® lawn care range is a comprehensive range of premium quality garden tools for a beautiful lawn, year after year. To create the perfect lawn, it is essential to remove organic matter from the grass roots and to tidy up any straggly lateral growth every 6-8 weeks.