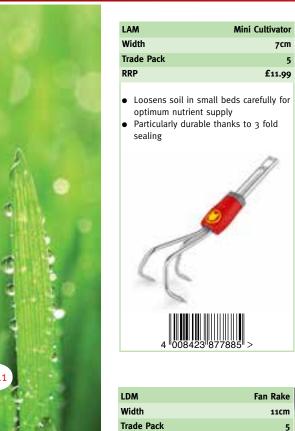

Mini Rake

8cm

| Wi  | dth 7cm                                                                                                         |
|-----|-----------------------------------------------------------------------------------------------------------------|
| Tra | nde Pack 5                                                                                                      |
| RR  | P £11.99                                                                                                        |
| •   | Loosen all soil effortlessly - simply turn<br>around to hoe<br>Particularly durable thanks to 3 fold<br>sealing |
|     |                                                                                                                 |
|     | N. P.                                                                                                           |
|     | III                                                                                                             |
|     | 201                                                                                                             |
|     | 4    008423    878004    >                                                                                      |

Mini Hoe

| LFM        | Mini Crumbler |
|------------|---------------|
| Width      | 7cm           |
| Trade Pack | 5             |
| RRP        | £11.99        |

**35**YEARS

| LB  | MZM015 Mini Cultiweeder                                                                                                                                   | with Hand |
|-----|-----------------------------------------------------------------------------------------------------------------------------------------------------------|-----------|
| ••• | dth                                                                                                                                                       | 7¢        |
|     | ade Pack                                                                                                                                                  |           |
| RR  | !P                                                                                                                                                        | £16.9     |
| •   | For weeding and breaking up soil in small areas or in closely planted beds, borders or containers Prongs loosen soil and sharp blades slice through weeds | NEW       |
|     |                                                                                                                                                           |           |
|     | 18                                                                                                                                                        |           |
|     | 4 008423 916867                                                                                                                                           |           |