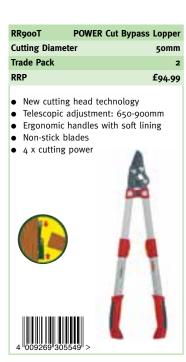

RGM

RRP

Trade Pack

| RR200      | Bypass Tree Lopper |
|------------|--------------------|
| Trade Pack | 5                  |
| RRP        | £129.99            |

- Length 200cm
- Cutting diameter 32mm
- Bypass technology
- 225° adjustable head
- Simple and fast lock of the cutting head

Bypass Tree Lopper

RR400T

**Trade Pack** 

| RCVM       | Adjustable Anvil Tree Lopper |
|------------|------------------------------|
| Trade Pack | 3                            |
| RRP        | £79.99                       |
|            |                              |

- Anvil action with 180° adjustable working angle
- For branches up to 40mm in diameter
- 4:1 pulley system for less effort and easier pruning

multi-change® Tree Care Tools