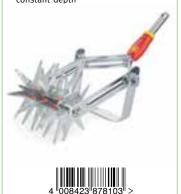

- Broad, sharp angled blade for weeding or drawing out seed drills
- Sharp prongs on rear break up heavy

| DAS        | Soil Miller |
|------------|-------------|
| Width      | 15cm        |
| Trade Pack | 3           |
| RRP        | £46.99      |

- Crumbles soil into a fine tilth for sowing seeds or planting
- Mixes peat, manure and fertiliser into the soil
- Rear blade keeps tool at a constant depth

multi-change®

**Close Toothed Rake** 

| W   | iain                                                                                                                                                                                                                                                                                                                                                                                                                                                                                                                                                                                                                                                                                                                                                                                                                                                                                                                                                                                                                                                                                                                                                                                                                                                                                                                                                                                                                                                                                                                                                                                                                                                                                                                                                                                                                                                                                                                                                                                                                                                                                                                           | 19cm   |
|-----|--------------------------------------------------------------------------------------------------------------------------------------------------------------------------------------------------------------------------------------------------------------------------------------------------------------------------------------------------------------------------------------------------------------------------------------------------------------------------------------------------------------------------------------------------------------------------------------------------------------------------------------------------------------------------------------------------------------------------------------------------------------------------------------------------------------------------------------------------------------------------------------------------------------------------------------------------------------------------------------------------------------------------------------------------------------------------------------------------------------------------------------------------------------------------------------------------------------------------------------------------------------------------------------------------------------------------------------------------------------------------------------------------------------------------------------------------------------------------------------------------------------------------------------------------------------------------------------------------------------------------------------------------------------------------------------------------------------------------------------------------------------------------------------------------------------------------------------------------------------------------------------------------------------------------------------------------------------------------------------------------------------------------------------------------------------------------------------------------------------------------------|--------|
| Tra | ade Pack                                                                                                                                                                                                                                                                                                                                                                                                                                                                                                                                                                                                                                                                                                                                                                                                                                                                                                                                                                                                                                                                                                                                                                                                                                                                                                                                                                                                                                                                                                                                                                                                                                                                                                                                                                                                                                                                                                                                                                                                                                                                                                                       | 5      |
| RF  | ₹P                                                                                                                                                                                                                                                                                                                                                                                                                                                                                                                                                                                                                                                                                                                                                                                                                                                                                                                                                                                                                                                                                                                                                                                                                                                                                                                                                                                                                                                                                                                                                                                                                                                                                                                                                                                                                                                                                                                                                                                                                                                                                                                             | £14.99 |
| •   | Rake with curved teeth which<br>easily pulled through soil and<br>Durable zinc chrome plate and<br>finish                                                                                                                                                                                                                                                                                                                                                                                                                                                                                                                                                                                                                                                                                                                                                                                                                                                                                                                                                                                                                                                                                                                                                                                                                                                                                                                                                                                                                                                                                                                                                                                                                                                                                                                                                                                                                                                                                                                                                                                                                      | gravel |
|     | The state of the s | R      |
|     |                                                                                                                                                                                                                                                                                                                                                                                                                                                                                                                                                                                                                                                                                                                                                                                                                                                                                                                                                                                                                                                                                                                                                                                                                                                                                                                                                                                                                                                                                                                                                                                                                                                                                                                                                                                                                                                                                                                                                                                                                                                                                                                                |        |