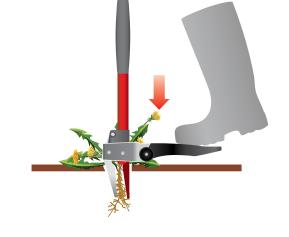

| IWA        | Garden Weeder |
|------------|---------------|
| Trade Pack | 4             |
| RRP        | £69.99        |
|            |               |

- Eco-friendly weeding without using chemicals
- D-Grip handle with soft zone Length: 110 cm
- Foldable foot step for space saving storage
   Its deep reaching claws grab the weeds
   from all directions (2 stainless steel blades)
- Ejection system helps to release weed after pulling