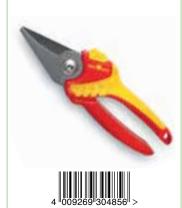

| Width 7.5cm                                                                                                   |
|---------------------------------------------------------------------------------------------------------------|
| Trade Pack 5                                                                                                  |
| RRP £16.99                                                                                                    |
| <ul> <li>For planting and transplanting</li> <li>High quality robust design with four strong tines</li> </ul> |
|                                                                                                               |
| ///                                                                                                           |
| -1/                                                                                                           |
| 4 "008423"878226" >                                                                                           |