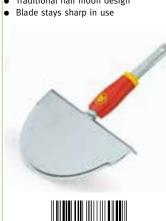

- Cuts turf to create a neat edge
- Traditional half moon design

| RBM                           | Lawn Edge Trimmer                                                              |
|-------------------------------|--------------------------------------------------------------------------------|
| Width                         | 15cm                                                                           |
| Trade Pack                    | 3                                                                              |
| RRP                           | £64.99                                                                         |
| size whilst kee  Easy to mano | dges of any shape or eping your back straight euvre d blades for clean cutting |