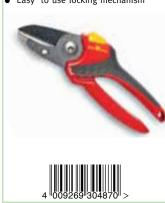

oody and general pruning
- Suitable for both left and right handed
- Coated blades for non-stick pruning and easy cleaning



| RS2500                                                             | <b>Anvil Secateurs</b> |
|--------------------------------------------------------------------|------------------------|
| Cutting Diameter                                                   | 25mm                   |
| Trade Pack                                                         | 5                      |
| RRP                                                                | £19.99                 |
| <ul><li>Ideal for medium size h</li><li>Soft grip handle</li></ul> | nand                   |

- Blade PTFE with non-stick coating
- Internal spring mechanism
- Easy to use locking mechanism



| RS4000           | Anvil Secateurs |
|------------------|-----------------|
| Cutting Diameter | 25mm            |
| Trade Pack       | 5               |
| RRP              | £24.99          |
|                  |                 |

- Ideal for large size hand
- Soft grip handle
- Comfortable robust anvil secateurs for regular use
- Internal spring mechanism



| RS5000                                                                     | Professional Anvil              |
|----------------------------------------------------------------------------|---------------------------------|
|                                                                            | Aluminium Secateurs             |
| <b>Cutting Diameter</b>                                                    | 25mm