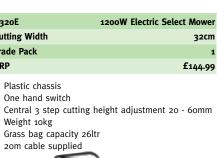

m                                 |
| Trade Pack                                                                                                                                                                       | 1                                    |
| RRP                                                                                                                                                                              | £169.99                              |
| <ul> <li>Plastic chassis</li> <li>One hand switch</li> <li>Single wheel 3 step cutti</li> <li>Weight 14kg</li> <li>Grass bag capacity 4ol</li> <li>20m cable supplied</li> </ul> | ng height adjustment 20 - 60mm<br>tr |

| A3: |
|-----|
| Cut |
| Cut |
| Tra |
| RRI |
| • F |
|     |
|     |
|     |

1400W Electric Mower







#### **Advanced Cut and Collect System (ACC)**

The WOLF-Garten ACC system has been designed to generate a strong airflow to straighten grass stems before cutting. This ensures a beautiful even cut and accelerates the cuttings into the grass bag for efficient clipping collection.

| A340E                  | 1400W Electric Mower     |
|------------------------|--------------------------|
| Cutting Width          | 34cm                     |
| Trade Pack             | 1                        |
| RRP                    | £219.99                  |
| Plastic chassis        | • Weight 14kg            |
| Bail arm switch        | Cable guide              |
| Soft grip handle       | "Flick-Flack®"           |
| CCM System             | Grass bag capacity 30ltr |
| ACC System             |