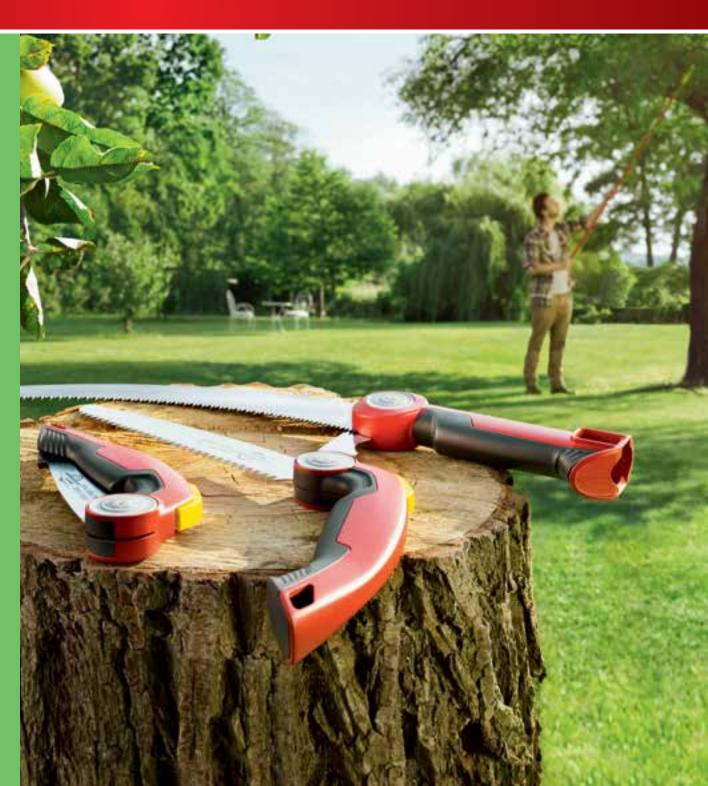

compatible with the multi-change® range

Pruning Saw

5

£34.99

- Integrated safety clip prevents accidental release when working in trees
- Pull saw with specially designed teeth maximises cutting performance
- Reusable blade cover

PC370MS

**Trade Pack** 

- Saw blade with branch hook, bark scratcher and reusable blade cover
- Curved saw blade enables effortless and powerful sawing which prevents bacterial infestation
- Integrated safety clip prevents accidental release when working in trees
- Pull saw with specially designed teeth maximises cutting performance