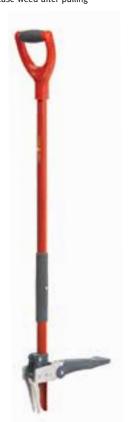

| IWA        | Garden Weeder |
|------------|---------------|
| Trade Pack | 4             |
| RRP        | £69.99        |
|            |               |

- Eco-friendly weeding without using chemicals
- D-Grip handle with soft zone Length: 110 cm
- Foldable foot step for space saving storage
   Its deep reaching claws grab the weeds
   from all directions (2 stainless steel blades)
- Ejection system helps to release weed after pulling