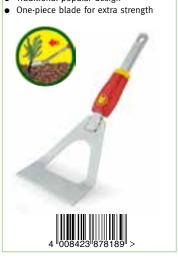

| FK  | M Garden Scrape                                                                                           |
|-----|-----------------------------------------------------------------------------------------------------------|
| Tra | ade Pack                                                                                                  |
| RF  | tP £9.99                                                                                                  |
| •   | For removing weeds and moss from<br>between paving<br>Sharp edge cuts weeds whilst hook<br>removes debris |
|     |                                                                                                           |
|     |                                                                                                           |
|     | 4    008423    878257    >                                                                                |