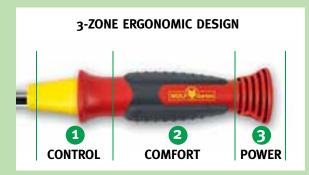

### New design meets uncompromising ergonomics

The specially shaped ZMo15 handle fits perfectly in the hand and enables comfortable, effortless handling. The safety zones at the front and end of the handle, combined with the non-slip mid-section ensure safe and controlled work.

#### Function and safety

- multi-change® connection and locking mechanism
- Non-slip surface is comfortable to hold and ensures a secure grip

#### **Comfort and ergonomics**

- Ergonomically shaped handle designed to fit comfortably in the hand allowing effortless operation
- Angled end supports push and pull actions
- Large palm rest at the end of the handle allows force to be applied with out leaving pressure marks