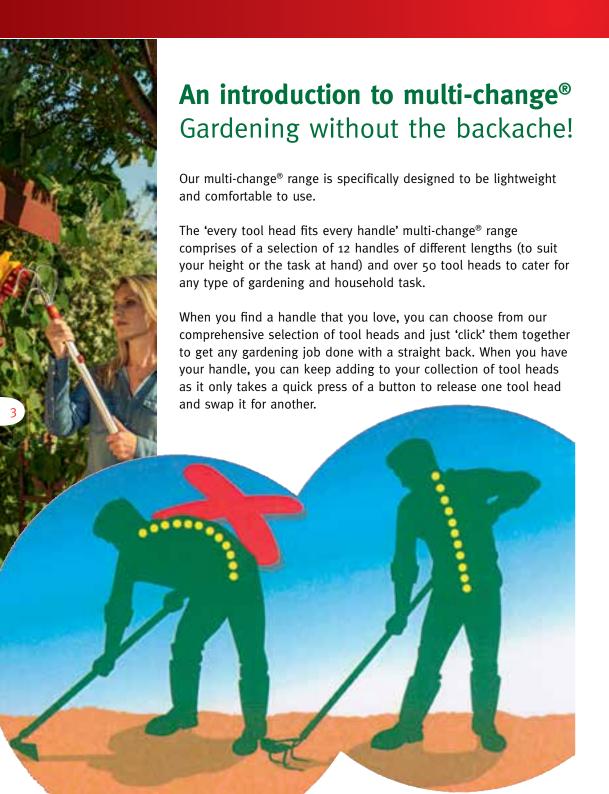

# **Designed to last for generations!**

Our multi-change® devices are ergonomically designed with handles of different lengths to suit your body size for simplified, back-friendly work. There is also an option of extendable handles to enable safe working without the need for a ladder.

The extraordinary craftsmanship and use of high quality materials are supported by our 35 year guarantee on every multi-change® device from 2018 onwards. This allows you to pass on your skills to the next generation of young gardeners, who can use our tools for years to come.