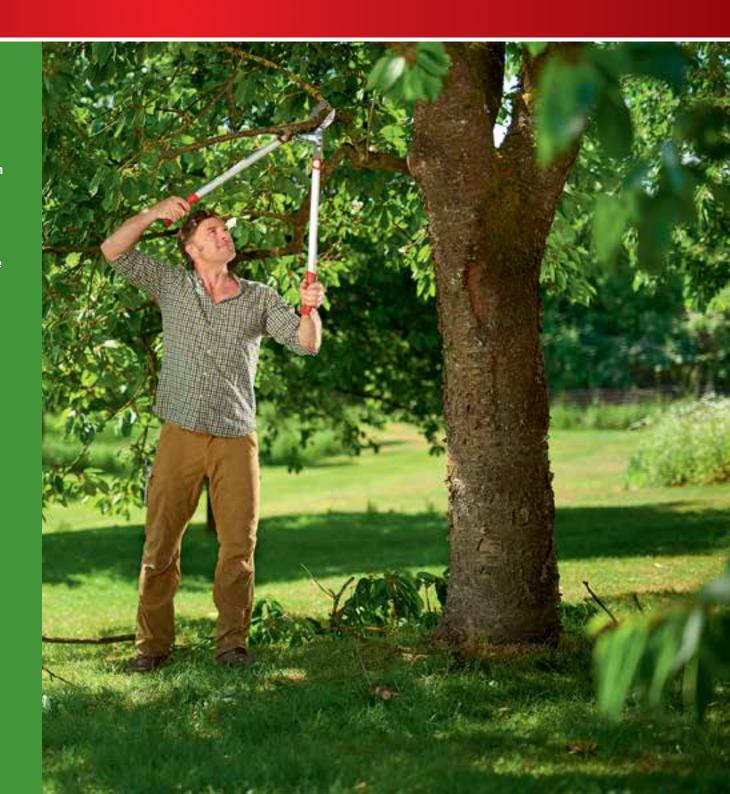

# multi-change® Tree Care Without a Ladder

The multi-change® tree care without a ladder range has all the tools for reaching up high, without taking your feet off the ground. All tree care activities can be safely carried out from the ground without using a ladder.

Simply choose between a 3 or 4 metre extending handle and select from our range of specific tree care tool heads to maintain your trees with little effort.

35 YEARS

- Soft touch ergonomic handle and a folding blade for safe storage
- Special pull teeth for powerful and effortless working
- · 2 different working angles for easy pruning