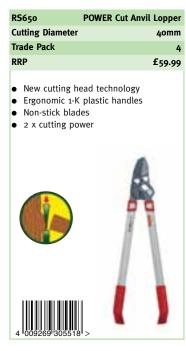

RGM

RRP

Trade Pack

| RR200      | Bypass Tree Lopper |
|------------|--------------------|
| Trade Pack | 5                  |
| RRP        | £129.99            |

- Length 200cm
- Cutting diameter 32mm
- Bypass technology
- 225° adjustable head
- Simple and fast lock of the cutting head

Bypass Tree Lopper

RR400T

**Trade Pack** 

| RCVM       | Adjustable Anvil Tree Lopper |
|------------|------------------------------|
| Trade Pack | 3                            |
| RRP        | £79.99                       |
|            |                              |

- Anvil action with 180° adjustable working angle
- For branches up to 40mm in diameter
- 4:1 pulley system for less effort and easier pruning

multi-change® Tree Care Tools