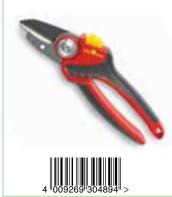

| 25mm                   |
| Trade Pack                                                         | 5                      |
| RRP                                                                | £19.99                 |
| <ul><li>Ideal for medium size h</li><li>Soft grip handle</li></ul> | nand                   |

- Blade PTFE with non-stick coating
- Internal spring mechanism
- Easy to use locking mechanism



| RS4000           | Anvil Secateurs |
|------------------|-----------------|
| Cutting Diameter | 25mm            |
| Trade Pack       | 5               |
| RRP              | £24.99          |
|                  |                 |

- Ideal for large size hand
- Soft grip handle
- Comfortable robust anvil secateurs for regular use
- Internal spring mechanism



| RS5000                                                                     | Professional Anvil              |
|----------------------------------------------------------------------------|---------------------------------|
|                                                                            | Aluminium Secateurs             |
| <b>Cutting Diameter</b>                                                    | 25mm                            |
| Trade Pack                                                                 | 5                               |
| RRP                                                                        | £49.99                          |
| <ul><li>For tough, woody</li><li>Robust aluminium plastic insert</li></ul> | pruning<br>n handle with smooth |

- Inte