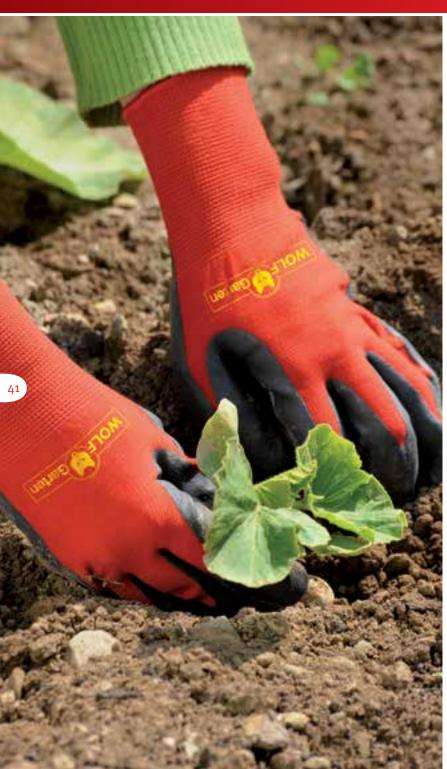

### **Gloves**

The WOLF-Garten glove range has been specifically designed to cater for a variety of gardening tasks. They are robust, durable, machine washable and help to keep hands well protected. Our gloves are available in small, medium and large. See page 41 for more details.