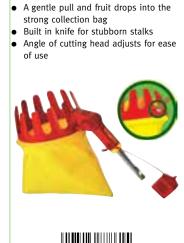

| FWM                                                                                                                                                                                                                                                                                                                                                                                                                                                                                                                                                                                                                                                                                                                                                                                                                                                                                                                                                                                                                                                                                                                                                                                                                                                                                                                                                                                                                                                                                                                                                                                                                                                                                                                                                                                                                                                                                                                                                                                                                                                                                                                           | Window Wiper        |
|-------------------------------------------------------------------------------------------------------------------------------------------------------------------------------------------------------------------------------------------------------------------------------------------------------------------------------------------------------------------------------------------------------------------------------------------------------------------------------------------------------------------------------------------------------------------------------------------------------------------------------------------------------------------------------------------------------------------------------------------------------------------------------------------------------------------------------------------------------------------------------------------------------------------------------------------------------------------------------------------------------------------------------------------------------------------------------------------------------------------------------------------------------------------------------------------------------------------------------------------------------------------------------------------------------------------------------------------------------------------------------------------------------------------------------------------------------------------------------------------------------------------------------------------------------------------------------------------------------------------------------------------------------------------------------------------------------------------------------------------------------------------------------------------------------------------------------------------------------------------------------------------------------------------------------------------------------------------------------------------------------------------------------------------------------------------------------------------------------------------------------|---------------------|
| Width                                                                                                                                                                                                                                                                                                                                                                                                                                                                                                                                                                                                                                                                                                                                                                                                                                                                                                                                                                                                                                                                                                                                                                                                                                                                                                                                                                                                                                                                                                                                                                                                                                                                                                                                                                                                                                                                                                                                                                                                                                                                                                                         | 35cm                |
| Trade Pack                                                                                                                                                                                                                                                                                                                                                                                                                                                                                                                                                                                                                                                                                                                                                                                                                                                                                                                                                                                                                                                                                                                                                                                                                                                                                                                                                                                                                                                                                                                                                                                                                                                                                                                                                                                                                                                                                                                                                                                                                                                                                                                    | 5                   |
| RRP                                                                                                                                                                                                                                                                                                                                                                                                                                                                                                                                                                                                                                                                                                                                                                                                                                                                                                                                                                                                                                                                                                                                                                                                                                                                                                                                                                                                                                                                                                                                                                                                                                                                                                                                                                                                                                                                                                                                                                                                                                                                                                                           | £25.99              |
| Broad wiper with high lip and integrated swi Adjusts to 110° due to integrated hinge mech Includes ZM015 handle  Broad wiper with high lip and lip an | vel joint<br>nanism |
|                                                                                                                                                                                                                                                                                                                                                                                                                                                                                                                                                                                                                                                                                                                                                                                                                                                                                                                                                                                                                                                                                                                                                                                                                                                                                                                                                                                                                                                                                                                                                                                                                                                                                                                                                                                                                                                                                                                                                                                                                                                                                                                               |                     |
|                                                                                                                                                                                                                                                                                                                                                                                                                                                                                                                                                                                                                                                                                                                                                                                                                                                                                                                                                                                                                                                                                                                                                                                                                                                                                                                                                                                                                                                                                                                                                                                                                                                                                                                                                                                                                                                                                                                                                                                                                                                                                                                               |                     |
| 4 008423 916                                                                                                                                                                                                                                                                                                                                                                                                                                                                                                                                                                                                                                                                                                                                                                                                                                                                                                                                                                                                                                                                                                                                                                                                                                                                                                                                                                                                                                                                                                                                                                                                                                                                                                                                                                                                                                                                                                                                                                                                                                                                                                                  |                     |

| EWM        | Window Washer |
|------------|---------------|
| Width      | 35cm          |
| Trade Pack | 5             |
| RRP        | £25.99        |
|            |               |

- Broad washer with integrated swivel joint and variable adjustment
- Adjustable through 110°

| GCM        | Gutter Cleaner |
|------------|----------------|
| Width      | 30cm           |
| Trade Pack | 3              |
| RRP        | £44.99         |
|            |                |

- Clean gutters with ease with this leaf scoop and gutter brush
- Working angle adjustable on both sides
- Brush body with integrated scraper for removing stubborn dirt and leaves
- Access gutters easily with ZMV4 telescopic handle scoop and gutter brush