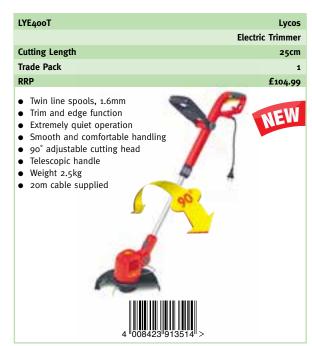

| 25cm             |
| Trade Pack                                                                                                                                                                              | 1                |
| RRP                                                                                                                                                                                     | £79.99           |
| Twin line spools, 1.2mm Trim and edge function Extremely quiet operation Smooth and comfortable handling 90° adjustable cutting head Telescopic handle Weight 2.1kg 2 om cable supplied | NEW              |



| LYE500T                                                                                                                                                                                                                                       | Lycos            |
|-----------------------------------------------------------------------------------------------------------------------------------------------------------------------------------------------------------------------------------------------|------------------|
|                                                                                                                                                                                                                                               | Electric Trimmer |
| Cutting Lengt