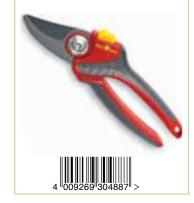

multi-change® Cultivation Tools

multi-change®

7cm

£11.99

LJM

Width

**Trade Pack** 

| LCM                                                                                      | Mini Sweep |
|------------------------------------------------------------------------------------------|------------|
| Width                                                                                    | 11CM       |
| Trade Pack                                                                               | 5          |
| RRP                                                                                      | £11.99     |
| <ul> <li>For sweeping up debloosening soil in con</li> <li>Strong steel tines</li> </ul> |            |
|                                                                                          | 137        |
|                                                                                          |            |
|                                                                                          |            |
|                                                                                          |            |
| ))((((                                                                                   |            |
| 7)]]]                                                                                    |            |
| . / )                                                                                    |            |