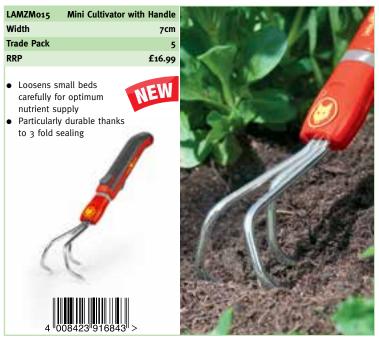

Mini Hoe

| LFM        | Mini Crumbler |
|------------|---------------|
| Width      | 7cm           |
| Trade Pack | 5             |
| RRP        | £11.99        |

**35**YEARS

| LB  | MZM015 Mini Cultiweeder                                                                                                                                   | with Hand |
|-----|-----------------------------------------------------------------------------------------------------------------------------------------------------------|-----------|
| ••• | dth                                                                                                                                                       | 7¢        |
|     | ade Pack                                                                                                                                                  |           |
| RR  | !P                                                                                                                                                        | £16.9     |
| •   | For weeding and breaking up soil in small areas or in closely planted beds, borders or containers Prongs loosen soil and sharp blades slice through weeds | NEW       |
|     |                                                                                                                                                           |           |
|     | 18                                                                                                                                                        |           |
|     | 4 008423 916867                                                                                                                                           |           |