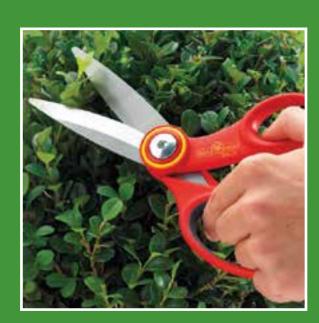

bsorbing buffers protect joints
- Curved double-edged blades prevents cut material from falling





| HS1000T    | Telescopic Hedge Shear |
|------------|------------------------|
| Trade Pack | 4                      |
| RRP        | £74.99                 |

- For general use as well as those hard -to-reach places
- Lightweight, strong ergonomic handles
- Adjustable handle length from 700 to 1000mm



10 YEARS GUARANTEE MADE IN GERMANY



Cutting Range Hedge Shears



# **Hand Grass Shears**

The range of WOLF-Garten hand grass shears offer simple and economic tools for any type of lawn edging requirement.

The multi-purpose scissors are designed for right and left handed use. They are the ideal kitchen scissors, suitable for use on flower stems as well as rope, drapery and cardboard.











| RJZ Single Handed Grass Shear                                                    |  |
|----------------------------------------------------------------------------------|--|
| Trade Pack 6                                                                     |  |
| RRP £19.99                                                                       |  |
| <ul> <li>Lawn edge cutting and care</li> <li>180° rotating blade head</li> </ul> |  |
|                                                                                  |  |
|                                                                                  |  |
|                                                                                  |  |
| 4 009269 703178 >                                                                |