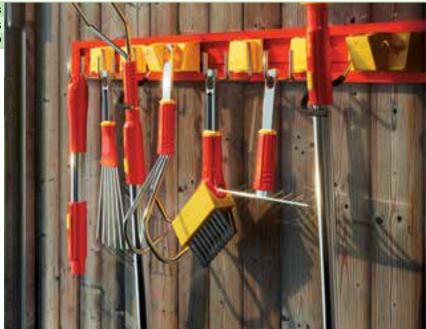

multi-change® Tools

A handle is the starting point for any multi-change® collection, whether it's for general use or for a more specific application.

All of our lightweight metal handles are made using recycled aluminium and each handle has a fixed seat, guaranteed to withstand vibration and absorb shock when in use.

# multi-change® Cultivation Tools

The multi-change® cultivation tool range incorporates all the tools needed to keep borders in good health, as well as the tools required for an allotment area.

Each tool has a solid, robust design with tines, prongs and blades that will resist bending, wear and corrosion.