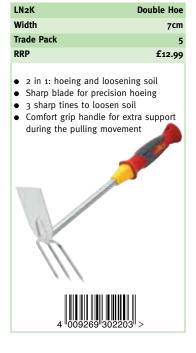

- Loosens soil with ease in confined spaces, for optimum nutrient distribution

| ILM3       | Double Hoe |
|------------|------------|
| Width      | 8cm        |
| Trade Pack | 5          |
| RRP        | £19.99     |

- Broad, sharp angled blade for weeding or drawing out seed drills
- Sharp prongs on rear break up heavy

| DAS        | Soil Miller |
|------------|-------------|
| Width      | 15cm        |
| Trade Pack | 3           |
| RRP        | £46.99      |