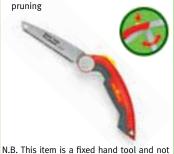

Simply choose between a 3 or 4 metre extending handle and select from our range of specific tree care tool heads to maintain your trees with little effort.

35 YEARS

- Soft touch ergonomic handle and a folding blade for safe storage
- Special pull teeth for powerful and effortless working
- · 2 different working angles for easy pruning

compatible with the multi-change® range

Pruning Saw

5

£34.99

- Integrated safety clip prevents accidental release when working in trees
- Pull saw with specially designed teeth maximises cutting performance
- Reusable blade cover