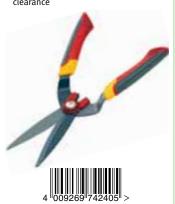

- Cuts turf to create a neat edge
- Traditional half moon design

| RBM                           | Lawn Edge Trimmer                                                              |
|-------------------------------|--------------------------------------------------------------------------------|
| Width                         | 15cm                                                                           |
| Trade Pack                    | 3                                                                              |
| RRP                           | £64.99                                                                         |
| size whilst kee  Easy to mano | dges of any shape or eping your back straight euvre d blades for clean cutting |