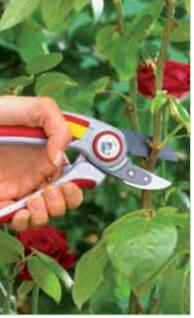

RGM

RRP

Trade Pack

| RR200      | Bypass Tree Lopper |
|------------|--------------------|
| Trade Pack | 5                  |
| RRP        | £129.99            |

- Length 200cm
- Cutting diameter 32mm
- Bypass technology
- 225° adjustable head
- Simple and fast lock of the cutting head