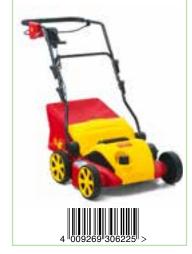

-----------|--------------------------|
| <b>Working Width</b> | зост                     |
| Trade Pack           | 1                        |
| RRP                  | £179.99                  |

- 5 height positions
- 35 litre grass bagFolding, height adjustable handle with soft grip
- 20m cable supplied
- Optional moss rake available



| VA346E               | 1600W Electric Scarifier |
|----------------------|--------------------------|
| <b>Working Width</b> | 34cm                     |
| Trade Pack           | 1                        |
| RRP                  | £289.99                  |
|                      |                          |

- 5 height positions
- 45 litre grass bag2 in 1 scarifier and moss rake
- Folding, height adjustable handle with soft grip
- 2om cable supplied



| SDE2800EVO | Universal Shredder |
|------------|--------------------|
| Engine     | 2800 Watt          |
| Trade Pack | 1                  |
| RRP        | £349.99            |
|            |                    |

- Shredding system: 2 reversible blades
- Engine protection and zero voltage switch
- Re-start safety deviceEngine brake
- Robust collector box included
- Acoustic level: 104 dB(A)
- Engine protection and zero-voltage switch





|                                                                   | Collector Bag    |
|-------------------------------------------------------------------|------------------|
| Trade Pack                                                        | :                |
| RRP                                                               | £29.99