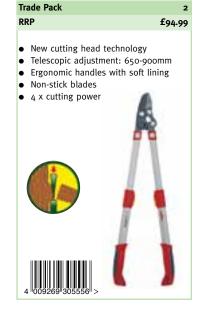

RGM

RRP

Trade Pack

| RR200      | Bypass Tree Lopper |
|------------|--------------------|
| Trade Pack | 5                  |
| RRP        | £129.99            |

- Length 200cm
- Cutting diameter 32mm
- Bypass technology
- 225° adjustable head
- Simple and fast lock of the cutting head

Bypass Tree Lopper

RR400T

**Trade Pack** 

| RCVM       | Adjustable Anvil Tree Lopper |
|------------|------------------------------|
| Trade Pack | 3                            |
| RRP        | £79.99                       |
|            |                              |

- Anvil action with 180° adjustable working angle
- For branches up to 40mm in diameter
- 4:1 pulley system for less effort and easier pruning

multi-change® Tree Care Tools