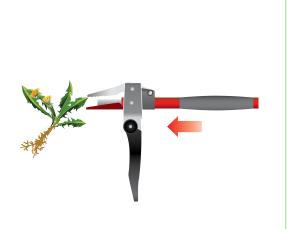

RGM

RRP

Trade Pack

| RR200      | Bypass Tree Lopper |
|------------|--------------------|
| Trade Pack | 5                  |
| RRP        | £129.99            |

- Length 200cm
- Cutting diameter 32mm
- Bypass technology
- 225° adjustable head
- Simple and fast lock of the cutting head

- Anvil action with 180° adjustable working angle
- For branches up to 40mm in diameter
- 4:1 pulley system for less effort and easier pruning

multi-change® Tree Care Tools