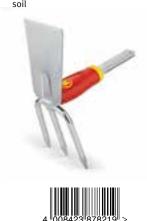

| BAM        | Grubber |
|------------|---------|
| Width      | 9cm     |
| Trade Pack | 5       |
| RRP        | £16.99  |
|            |         |

 For breaking up soil between plants in beds and borders