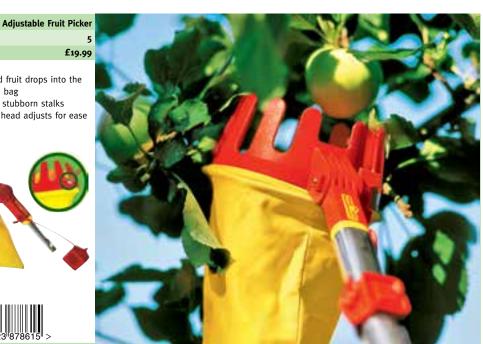

| FWM                                                                                                                                                                                                                                                                                                                                                                                                                                                                                                                                                                                                                                                                                                                                                                                                                                                                                                                                                                                                                                                                                                                                                                                                                                                                                                                                                                                                                                                                                                                                                                                                                                                                                                                                                                                                                                                                                                                                                                                                                                                                                                                           | Window Wiper        |
|-------------------------------------------------------------------------------------------------------------------------------------------------------------------------------------------------------------------------------------------------------------------------------------------------------------------------------------------------------------------------------------------------------------------------------------------------------------------------------------------------------------------------------------------------------------------------------------------------------------------------------------------------------------------------------------------------------------------------------------------------------------------------------------------------------------------------------------------------------------------------------------------------------------------------------------------------------------------------------------------------------------------------------------------------------------------------------------------------------------------------------------------------------------------------------------------------------------------------------------------------------------------------------------------------------------------------------------------------------------------------------------------------------------------------------------------------------------------------------------------------------------------------------------------------------------------------------------------------------------------------------------------------------------------------------------------------------------------------------------------------------------------------------------------------------------------------------------------------------------------------------------------------------------------------------------------------------------------------------------------------------------------------------------------------------------------------------------------------------------------------------|---------------------|
| Width                                                                                                                                                                                                                                                                                                                                                                                                                                                                                                                                                                                                                                                                                                                                                                                                                                                                                                                                                                                                                                                                                                                                                                                                                                                                                                                                                                                                                                                                                                                                                                                                                                                                                                                                                                                                                                                                                                                                                                                                                                                                                                                         | 35cm                |
| Trade Pack                                                                                                                                                                                                                                                                                                                                                                                                                                                                                                                                                                                                                                                                                                                                                                                                                                                                                                                                                                                                                                                                                                                                                                                                                                                                                                                                                                                                                                                                                                                                                                                                                                                                                                                                                                                                                                                                                                                                                                                                                                                                                                                    | 5                   |
| RRP                                                                                                                                                                                                                                                                                                                                                                                                                                                                                                                                                                                                                                                                                                                                                                                                                                                                                                                                                                                                                                                                                                                                                                                                                                                                                                                                                                                                                                                                                                                                                                                                                                                                                                                                                                                                                                                                                                                                                                                                                                                                                                                           | £25.99              |
| Broad wiper with high lip and integrated swi Adjusts to 110° due to integrated hinge mech Includes ZM015 handle  Broad wiper with high lip and lip an | vel joint<br>nanism |
|                                                                                                                                                                                                                                                                                                                                                                                                                                                                                                                                                                                                                                                                                                                                                                                                                                                                                                                                                                                                                                                                                                                                                                                                                                                                                                                                                                                                                                                                                                                                                                                                                                                                                                                                                                                                                                                                                                                                                                                                                                                                                                                               |                     |
|                                                                                                                                                                                                                                                                                                                                                                                                                                                                                                                                                                                                                                                                                                                                                                                                                                                                                                                                                                                                                                                                                                                                                                                                                                                                                                                                                                                                                                                                                                                                                                                                                                                                                                                                                                                                                                                                                                                                                                                                                                                                                                                               |                     |
| 4 008423 916                                                                                                                                                                                                                                                                                                                                                                                                                                                                                                                                                                                                                                                                                                                                                                                                                                                                                                                                                                                                                                                                                                                                                                                                                                                                                                                                                                                                                                                                                                                                                                                                                                                                                                                                                                                                                                                                                                                                                                                                                                                                                                                  |                     |

| EWM        | Window Washer |
|------------|---------------|
| Width      | 35cm          |
| Trade Pack | 5             |
| RRP        | £25.99        |
|            |               |

- Broad washer with integrated swivel joint and variable adjustment
- Adjustable through 110°

| GCM        | Gutter Cleaner |
|------------|----------------|
| Width      | 30cm           |
| Trade Pack | 3              |
| RRP        | £44.99         |
|            |                |

- Clean gutters with ease with this leaf scoop and gutter brush
- Working angle adjustable on both sides
- Brush body with integrated scraper for removing stubborn dirt and leaves
- Access gutters easily with ZMV4 telescopic handle scoop and gutter brush