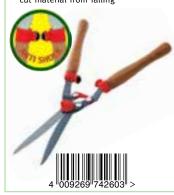

- Cuts turf to create a neat edge
- Traditional half moon design

| RBM                           | Lawn Edge Trimmer                                                              |
|-------------------------------|--------------------------------------------------------------------------------|
| Width                         | 15cm                                                                           |
| Trade Pack                    | 3                                                                              |
| RRP                           | £64.99                                                                         |
| size whilst kee  Easy to mano | dges of any shape or eping your back straight euvre d blades for clean cutting |