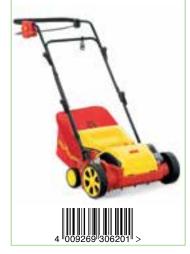

into quality compost, quickly and quietly. Processed material can be used as mulch on borders and beds.

The WOLF-Garten scarifiers remove organic matter from around the grass roots and tidy up any straggly lateral growth. When this layer of thatch and moss is removed, vital nutrients, oxygen and water can penetrate the soil to be absorbed by the grass roots, encouraging lawn re-growth.





| VS302E               | 1200W Electric Scarifier |
|----------------------|--------------------------|
| <b>Working Width</b> | зост                     |
| Trade Pack           | 1                        |
| RRP                  | £179.99                  |

- 5 height positions
- 35 litre grass bagFolding, height adjustable handle with soft grip
- 20m cable supplied
- Optional moss rake available



| VA346E               | 1600W Electric Scarifier |
|----------------------|--------------------------|
| <b>Working Width</b> | 34cm                     |
| Trade Pack           | 1                        |
| RRP                  | £289.99                  |
|                      |                          |

- 5 height positions
- 45 litre grass bag2 in 1 scarifier and moss rake
- Folding, height adjustable handle with soft grip
- 2om cable supplied



| SDE2800EVO | Universal Shredder |
|------------|--------------------|
| Engine     | 2800 Watt          |
| Trade Pack | 1                  |
| RRP        | £349.99            |
|            |                    |

- Shredding system: 2 reversible blades
- Engine protection and zero voltage switch
- Re-start safety deviceEngine brake