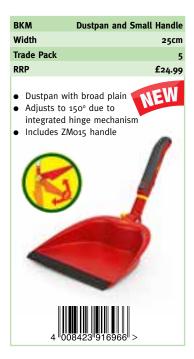

| 0            | >       |
|           | IIIIIIII N B |         |

Not compatable with multi-change



multi-change® Cleaning Tools

### multi-change® Sweeping

The multi-change® Sweeping range includes products for both everyday tasks and specific cleaning requirements.

WOLF-Garten has developed the X-tra clean series of brooms to help clean floors faster and more thoroughly. This is made possible by an X-shaped overlapping arrangement of the bristles made from durable materials, each tailored for specific cleaning tasks. The result is quick and efficient sweeping in both wet and dry conditions. In addition, the round shape of the brush body allows you to easily reach corners and narrow spaces without damaging the edges of your furniture.





35 YEARS GUARANTEE MADE IN GERMANY



| BW25M      | Angle Broom |
|------------|-------------|
| Width      | 25cm        |
| Trade Pack | 5           |
| RRP        | £19.99      |
|            |             |

• The adjustable working angle guarantees cleaning areas which are

Also suitable for cleaning rain drains





| TB3         | 50M                                                                                                              | Patio Broom |
|-------------|------------------------------------------------------------------------------------------------------------------|-------------|
| Wid         | lth                                                                                                              | 35cm        |
| Trac        | de Pack