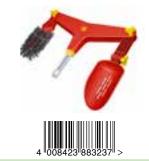

# multi-change® Cleaning

The multi-change® cleaning range is useful for cleaning patios, paths, decks, ponds, greenhouse windows and even clearing out and cleaning gutters.

This comprehensive range helps keep the home and garden spick and span, whilst saving you valuable storage space, time and effort.

 Stiff steel bristles remove tough weeds and moss from between paving slabs

 Clears your patio quickly and without bending when used with a suitable

| (Replacement   Trade Pack RRP : Stiff steel bristles remove tough | Heads)<br>5<br>£17.99 |
|-------------------------------------------------------------------|-----------------------|
| RRP :                                                             | _                     |
|                                                                   | £17.99                |
| Stiff steel bristles remove tough                                 |                       |
| weeds                                                             |                       |
| 4 "008423"878646" >                                               |                       |