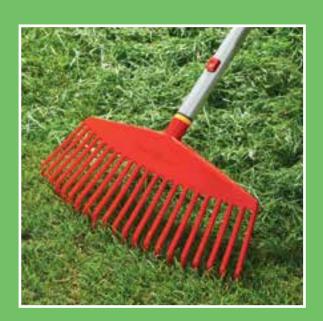

- Cuts turf to create a neat edge
- Traditional half moon design

| RBM                           | Lawn Edge Trimmer                                                              |
|-------------------------------|--------------------------------------------------------------------------------|
| Width                         | 15cm                                                                           |
| Trade Pack                    | 3                                                                              |
| RRP                           | £64.99                                                                         |
| size whilst kee  Easy to mano | dges of any shape or eping your back straight euvre d blades for clean cutting |