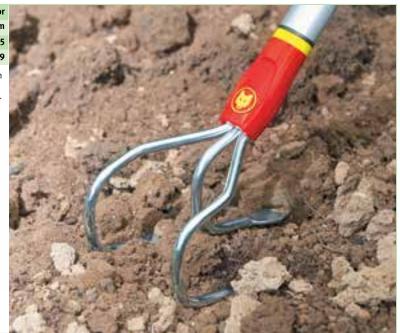

Mini Hoe

| LFM        | Mini Crumbler |
|------------|---------------|
| Width      | 7cm           |
| Trade Pack | 5             |
| RRP        | £11.99        |

**35**YEARS

| LB  | MZM015 Mini Cultiweeder                                                                                                                                   | with Hand |
|-----|-----------------------------------------------------------------------------------------------------------------------------------------------------------|-----------|
| ••• | dth                                                                                                                                                       | 7¢        |
|     | ade Pack                                                                                                                                                  |           |
| RR  | !P                                                                                                                                                        | £16.9     |
| •   | For weeding and breaking up soil in small areas or in closely planted beds, borders or containers Prongs loosen soil and sharp blades slice through weeds | NEW       |
|     |                                                                                                                                                           |           |
|     | 18                                                                                                                                                        |           |
|     | 4 008423 916867                                                                                                                                           |           |