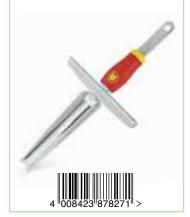

 Stiff steel bristles remove tough weeds and moss from between paving slabs

 Clears your patio quickly and without bending when used with a suitable

| (Replacement   Trade Pack RRP : Stiff steel bristles remove tough | Heads)<br>5<br>£17.99 |
|-------------------------------------------------------------------|-----------------------|
| RRP :                                                             | _                     |
|                                                                   | £17.99                |
| Stiff steel bristles remove tough                                 |                       |
| weeds                                                             |                       |
| 4 "008423"878646" >                                               |                       |