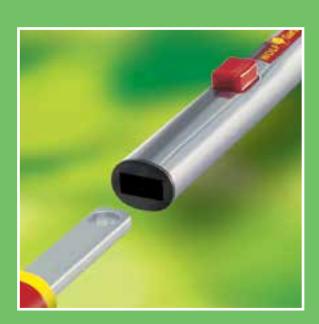

multi-change® Tools

A handle is the starting point for any multi-change® collection, whether it's for general use or for a more specific application.

All of our lightweight metal handles are made using recycled aluminium and each handle has a fixed seat, guaranteed to withstand vibration and absorb shock when in use.