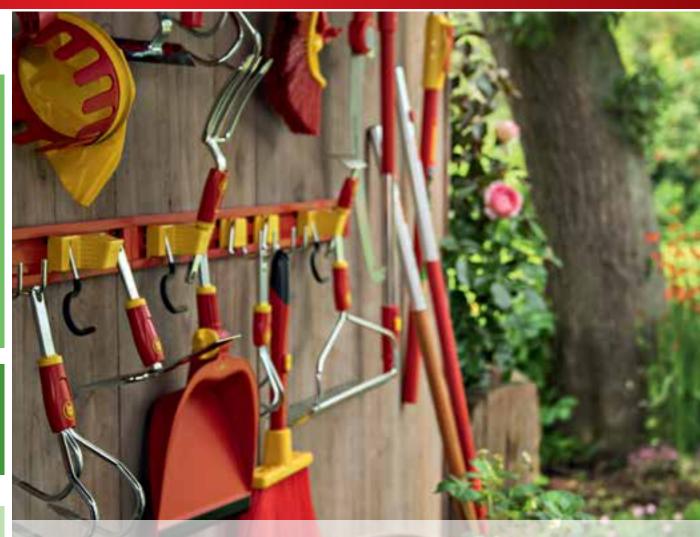

# **Designed to last for generations!**

Our multi-change® devices are ergonomically designed with handles of different lengths to suit your body size for simplified, back-friendly work. There is also an option of extendable handles to enable safe working without the need for a ladder.

The extraordinary craftsmanship and use of high quality materials are supported by our 35 year guarantee on every multi-change® device from 2018 onwards. This allows you to pass on your skills to the next generation of young gardeners, who can use our tools for years to come.

multi-change® Tools

A handle is the starting point for any multi-change® collection, whether it's for general use or for a more specific application.

All of our lightweight metal handles are made using recycled aluminium and each handle has a fixed seat, guaranteed to withstand vibration and absorb shock when in use.