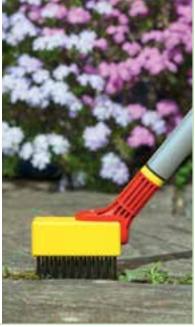

# multi-change® Cleaning

The multi-change® cleaning range is useful for cleaning patios, paths, decks, ponds, greenhouse windows and even clearing out and cleaning gutters.

This comprehensive range helps keep the home and garden spick and span, whilst saving you valuable storage space, time and effort.

 Stiff steel bristles remove tough weeds and moss from between paving slabs

 Clears your patio quickly and without bending when used with a suitable

| (Replacement   Trade Pack RRP : Stiff steel bristles remove tough | Heads)<br>5<br>£17.99 |
|-------------------------------------------------------------------|-----------------------|
| RRP :                                                             | _                     |
|                                                                   | £17.99                |
| Stiff steel bristles remove tough                                 |                       |
| weeds                                                             |                       |
| 4 "008423"878646" >                                               |                       |