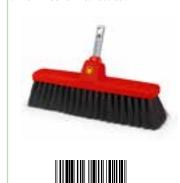

#### New brooms for efficient sweeping

WOLF-Garten has developed the X-tra clean series of brooms to help clean floors faster and more thoroughly. This is made possible by an X-shaped overlapping arrangement of the bristles made from durable materials, each tailored for specific sweeping tasks. The result is quick and efficient sweeping in both wet and dry conditions. In addition, the round shape of the brush body allows you to easily reach corners and narrow spaces without damaging the edges of your furniture.

### New design meets uncompromising ergonomics

The specially shaped ZMo15 handle fits perfectly in the hand and enables comfortable, effortless handling. The safety zones at the front and end of the handle, combined with the non-slip mid-section ensure safe and controlled work.