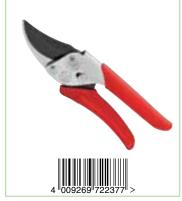

- Ideal for weeding around and behind plants in tight situations
- Push and pull action severing weeds from their roots

| HUM10                                                                | Small Draw Hoe      |
|----------------------------------------------------------------------|---------------------|
| Width                                                                | 10cm                |
| Trade Pack                                                           | 5                   |
| RRP                                                                  | £17.99              |
| <ul><li>Ideal for hoeing in areas</li><li>Strong swan-neck</li></ul> | n small or confined |
|                                                                      |                     |