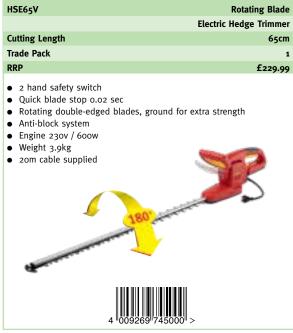

| £47.99                   |
| Clears moss and thatch from the lawn     Head swings back and forth to help rake 'glide' over lawn when pushed and 'bite' into the lawn when pulled |                          |



# Hedge Trimmers & Line Trimmers

The WOLF-Garten electric hedge trimmers are designed with double-sided diamond-ground blades to offer a professional trimming finish for medium to large hedges with thick branches.

The new Lycos range of hedge trimmers and line trimmers offer superior ergonomics and a modern design. There is a tool for every requirement, each offering a high-performance with low weight to make quick work of all trimming tasks in the garden.









| LYE420H                                                                                                                                                                                | Lycos         |
|----------------------------------------------------------------------------------------------------------------------------------------------------------------------------------------|---------------|
| Electric                                                                                                                                                                               | Hedge Trimmer |
| Cutting Length                                                                                                                                                                         | 45