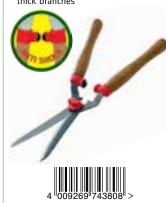

- Cuts turf to create a neat edge
- Traditional half moon design

| RBM                           | Lawn Edge Trimmer                                                              |
|-------------------------------|--------------------------------------------------------------------------------|
| Width                         | 15cm                                                                           |
| Trade Pack                    | 3                                                                              |
| RRP                           | £64.99                                                                         |
| size whilst kee  Easy to mano | dges of any shape or eping your back straight euvre d blades for clean cutting |