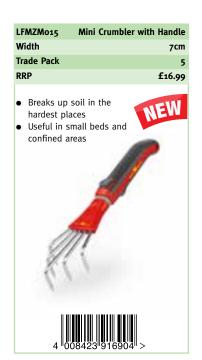

Mini Hoe

| LFM        | Mini Crumbler |
|------------|---------------|
| Width      | 7cm           |
| Trade Pack | 5             |
| RRP        | £11.99        |

**35**YEARS

| LB  | MZM015 Mini Cultiweeder                                                                                                                                   | with Hand |
|-----|-----------------------------------------------------------------------------------------------------------------------------------------------------------|-----------|
| ••• | dth                                                                                                                                                       | 7¢        |
|     | ade Pack                                                                                                                                                  |           |
| RR  | !P                                                                                                                                                        | £16.9     |
| •   | For weeding and breaking up soil in small areas or in closely planted beds, borders or containers Prongs loosen soil and sharp blades slice through weeds | NEW       |
|     |                                                                                                                                                           |           |
|     | 18                                                                                                                                                        |           |
|     | 4 008423 916867                                                                                                                                           |           |