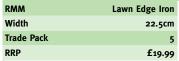

- Cuts turf to create a neat edge
- Traditional half moon design

| RBM                           | Lawn Edge Trimmer                                                              |
|-------------------------------|--------------------------------------------------------------------------------|
| Width                         | 15cm                                                                           |
| Trade Pack                    | 3                                                                              |
| RRP                           | £64.99                                                                         |
| size whilst kee  Easy to mano | dges of any shape or eping your back straight euvre d blades for clean cutting |