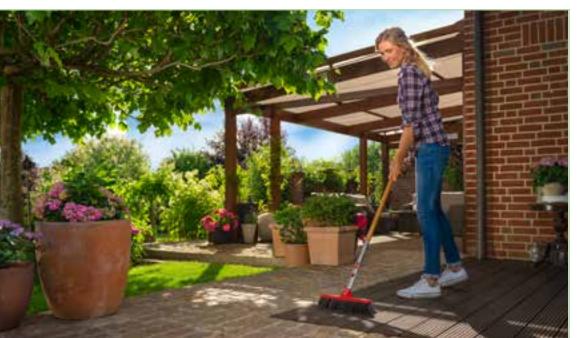

#### New brooms for efficient sweeping

WOLF-Garten has developed the X-tra clean series of brooms to help clean floors faster and more thoroughly. This is made possible by an X-shaped overlapping arrangement of the bristles made from durable materials, each tailored for specific sweeping tasks. The result is quick and efficient sweeping in both wet and dry conditions. In addition, the round shape of the brush body allows you to easily reach corners and narrow spaces without damaging the edges of your furniture.

### New design meets uncompromising ergonomics

The specially shaped ZMo15 handle fits perfectly in the hand and enables comfortable, effortless handling. The safety zones at the front and end of the handle, combined with the non-slip mid-section ensure safe and controlled work.