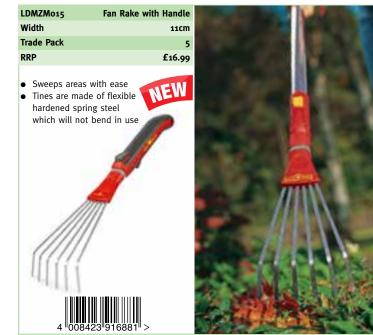

multi-change® Cultivation Tools

multi-change®

7cm

£11.99

LJM

Width

**Trade Pack** 

| LCM                                                                                      | Mini Sweep |
|------------------------------------------------------------------------------------------|------------|
| Width                                                                                    | 11CM       |
| Trade Pack                                                                               | 5          |
| RRP                                                                                      | £11.99     |
| <ul> <li>For sweeping up debloosening soil in con</li> <li>Strong steel tines</li> </ul> |            |
|                                                                                          | 137        |
|                                                                                          |            |
|                                                                                          |            |
|                                                                                          |            |
| ))((((                                                                                   |            |
| 7)]]]                                                                                    |            |
| . / )                                                                                    |            |