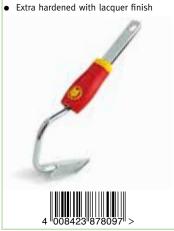

| Width 7.5cm                                                                                                   |
|---------------------------------------------------------------------------------------------------------------|
| Trade Pack 5                                                                                                  |
| RRP £16.99                                                                                                    |
| <ul> <li>For planting and transplanting</li> <li>High quality robust design with four strong tines</li> </ul> |
|                                                                                                               |
| ///                                                                                                           |
| -1/                                                                                                           |
| 4 "008423"878226" >                                                                                           |

**Hand Fork** 

LUGM

| LUSM                                                       | Hand Trowel |
|------------------------------------------------------------|-------------|
| Width                                                      | 8cm         |
| Trade Pack                                                 | 5           |
| RRP                                                        | £16.99      |
| <ul><li>For planting and</li><li>Robust and stro</li></ul> |             |
|                                                            |             |
|                                                            | (2) j       |
| 1                                                          |             |
| 4 0084                                                     | 23 878233   |