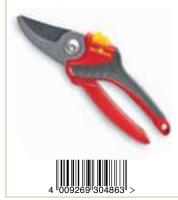

**Hand Fork** 

LUGM

| LUSM                                                       | Hand Trowel |
|------------------------------------------------------------|-------------|
| Width                                                      | 8cm         |
| Trade Pack                                                 | 5           |
| RRP                                                        | £16.99      |
| <ul><li>For planting and</li><li>Robust and stro</li></ul> |             |
|                                                            |             |
|                                                            | (2) j       |
| 1                                                          |             |
| 4 0084                                                     | 23 878233   |