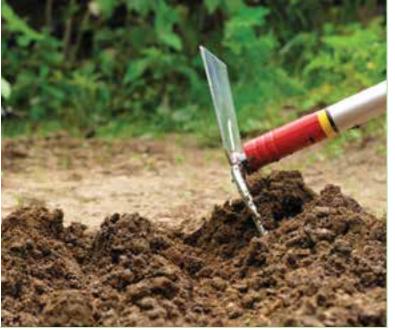

| BAM        | Grubber |
|------------|---------|
| Width      | 9cm     |
| Trade Pack | 5       |
| RRP        | £16.99  |
|            |         |

 For breaking up soil between plants in beds and borders