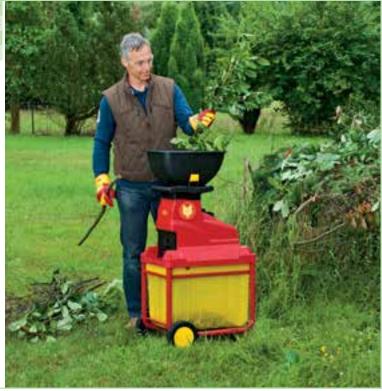

<b>Working Width</b> | 34cm                     |
| Trade Pack           | 1                        |
| RRP                  | £289.99                  |
|                      |                          |

- 5 height positions
- 45 litre grass bag2 in 1 scarifier and moss rake
- Folding, height adjustable handle with soft grip
- 2om cable supplied



| SDE2800EVO | Universal Shredder |
|------------|--------------------|
| Engine     | 2800 Watt          |
| Trade Pack | 1                  |
| RRP        | £349.99            |
|            |                    |

- Shredding system: 2 reversible blades
- Engine protection and zero voltage switch
- Re-start safety deviceEngine brake
- Robust collector box included
- Acoustic level: 104 dB(A)
- Engine protection and zero-voltage switch





|                                                                   | Collector Bag    |
|-------------------------------------------------------------------|------------------|
| Trade Pack                                                        | :                |
| RRP                                                               | £29.99           |
| <ul><li>Collector bag for UV29EV</li><li>30ltr capacity</li></ul> |                  |
| 1                                                                 |                  |
|                                                                   |                  |
|                                                                   |                  |
| Section 1                                                         |