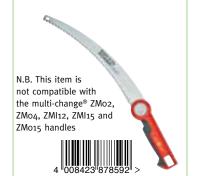

compatible with the multi-change® range

Pruning Saw

5

£34.99

- Integrated safety clip prevents accidental release when working in trees
- Pull saw with specially designed teeth maximises cutting performance
- Reusable blade cover

PC370MS

**Trade Pack** 

- Saw blade with branch hook, bark scratcher and reusable blade cover
- Curved saw blade enables effortless and powerful sawing which prevents bacterial infestation
- Integrated safety clip prevents accidental release when working in trees
- Pull saw with specially designed teeth maximises cutting performance