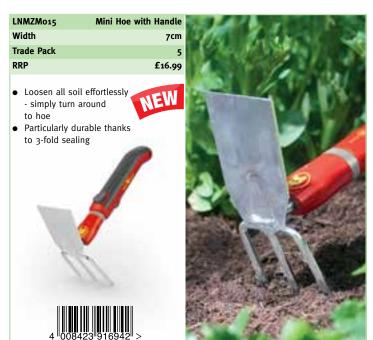

Mini Rake

8cm

| Wi  | dth 7cm                                                                                                         |
|-----|-----------------------------------------------------------------------------------------------------------------|
| Tra | nde Pack 5                                                                                                      |
| RR  | P £11.99                                                                                                        |
| •   | Loosen all soil effortlessly - simply turn<br>around to hoe<br>Particularly durable thanks to 3 fold<br>sealing |
|     |                                                                                                                 |
|     | N. P.                                                                                                           |
|     | III                                                                                                             |
|     | 201                                                                                                             |
|     | 4    008423    878004    >                                                                                      |

Mini Hoe

| LFM        | Mini Crumbler |
|------------|---------------|
| Width      | 7cm           |
| Trade Pack | 5             |
| RRP        | £11.99        |

**35**YEARS

| LB  | MZM015 Mini Cultiweeder                                                                                                                                   | with Hand |
|-----|-----------------------------------------------------------------------------------------------------------------------------------------------------------|-----------|
| ••• | dth                                                                                                                                                       | 7¢        |
|     | ade Pack                                                                                                                                                  |           |
| RR  | !P                                                                                                                                                        | £16.9     |
| •   | For weeding and breaking up soil in small areas or in closely planted beds, borders or containers Prongs loosen soil and sharp blades slice through weeds | NEW       |
|     |                                                                                                                                                           |           |
|     | 18                                                                                                                                                        |           |
|     | 4 008423 916867                                                                                                                                           |           |