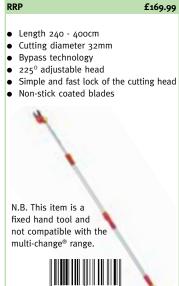

RGM

RRP

Trade Pack

| RR200      | Bypass Tree Lopper |
|------------|--------------------|
| Trade Pack | 5                  |
| RRP        | £129.99            |

- Length 200cm
- Cutting diameter 32mm
- Bypass technology
- 225° adjustable head
- Simple and fast lock of the cutting head