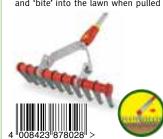

| UGM                                             | Moss Removal Rake                                                                                              |
|-------------------------------------------------|----------------------------------------------------------------------------------------------------------------|
| Width                                           | Зост                                                                                                           |
| Trade Pack                                      | 4                                                                                                              |
| RRP                                             | £29.99                                                                                                         |
| <ul> <li>Head swing<br/>rake 'glide'</li> </ul> | is and thatch from the lawn<br>gs back and forth to help<br>over lawn when pushed<br>into the lawn when pulled |
|                                                 |                                                                                                                |
| W.                                              | Militar                                                                                                        |
| 4 0                                             |                                                                                                                |

| W  | idth 3ocm                                                                                                                                                |
|----|----------------------------------------------------------------------------------------------------------------------------------------------------------|
| Tr | ade Pack 3                                                                                                                                               |
| RF | RP £47.99                                                                                                                                                |
| •  | Clears moss and thatch from the lawn<br>Head swings back and forth to help<br>rake 'glide' over lawn when pushed<br>and 'bite' into the lawn when pulled |
| (  |                                                                                                                                                          |
|    | - antilli                                                                                                                                                |
|    | 4 008423 878035 >                                                                                                                                        |