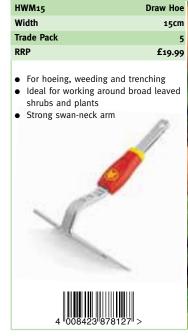

- Ideal for weeding around and behind plants in tight situations
- Push and pull action severing weeds from their roots

| HUM10                                                                | Small Draw Hoe      |
|----------------------------------------------------------------------|---------------------|
| Width                                                                | 10cm                |
| Trade Pack                                                           | 5                   |
| RRP                                                                  | £17.99              |
| <ul><li>Ideal for hoeing in areas</li><li>Strong swan-neck</li></ul> | n small or confined |
|                                                                      |                     |