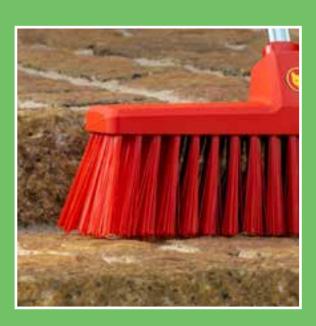

#### New brooms for efficient sweeping

WOLF-Garten has developed the X-tra clean series of brooms to help clean floors faster and more thoroughly. This is made possible by an X-shaped overlapping arrangement of the bristles made from durable materials, each tailored for specific sweeping tasks. The result is quick and efficient sweeping in both wet and dry conditions. In addition, the round shape of the brush body allows you to easily reach corners and narrow spaces without damaging the edges of your furniture.

### New design meets uncompromising ergonomics

The specially shaped ZMo15 handle fits perfectly in the hand and enables comfortable, effortless handling. The safety zones at the front and end of the handle, combined with the non-slip mid-section ensure safe and controlled work.