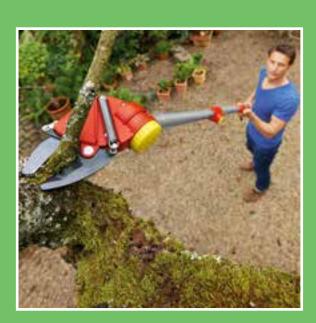

# multi-change® Tree Care Without a Ladder

The multi-change® tree care without a ladder range has all the tools for reaching up high, without taking your feet off the ground. All tree care activities can be safely carried out from the ground without using a ladder.

Simply choose between a 3 or 4 metre extending handle and select from our range of specific tree care tool heads to maintain your trees with little effort.

35 YEARS

- Soft touch ergonomic handle and a folding blade for safe storage
- Special pull teeth for powerful and effortless working
- · 2 different working angles for easy pruning