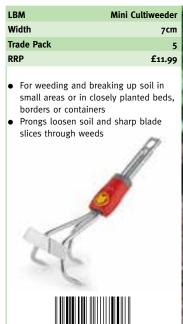

Mini Hoe

| LFM        | Mini Crumbler |
|------------|---------------|
| Width      | 7cm           |
| Trade Pack | 5             |
| RRP        | £11.99        |

**35**YEARS

| LB  | MZM015 Mini Cultiweeder                                                                                                                                   | with Hand |
|-----|-----------------------------------------------------------------------------------------------------------------------------------------------------------|-----------|
| ••• | dth                                                                                                                                                       | 7¢        |
|     | ade Pack                                                                                                                                                  |           |
| RR  | !P                                                                                                                                                        | £16.9     |
| •   | For weeding and breaking up soil in small areas or in closely planted beds, borders or containers Prongs loosen soil and sharp blades slice through weeds | NEW       |
|     |                                                                                                                                                           |           |
|     | 18                                                                                                                                                        |           |
|     | 4 008423 916867                                                                                                                                           |           |