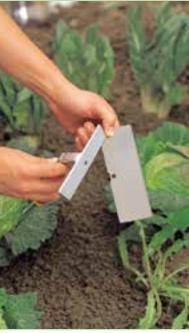

- Ideal for weeding around and behind plants in tight situations
- Push and pull action severing weeds from their roots

| HUM10                                                                | Small Draw Hoe      |
|----------------------------------------------------------------------|---------------------|
| Width                                                                | 10cm                |
| Trade Pack                                                           | 5                   |
| RRP                                                                  | £17.99              |
| <ul><li>Ideal for hoeing in areas</li><li>Strong swan-neck</li></ul> | n small or confined |
|                                                                      |                     |