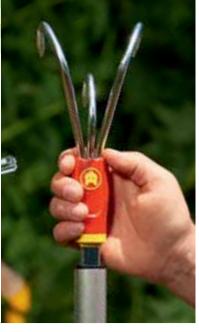

Mini Hoe

| LFM        | Mini Crumbler |
|------------|---------------|
| Width      | 7cm           |
| Trade Pack | 5             |
| RRP        | £11.99        |

**35**YEARS

| LB  | MZM015 Mini Cultiweeder                                                                                                                                   | with Hand |
|-----|-----------------------------------------------------------------------------------------------------------------------------------------------------------|-----------|
| ••• | dth                                                                                                                                                       | 7¢        |
|     | ade Pack                                                                                                                                                  |           |
| RR  | !P                                                                                                                                                        | £16.9     |
| •   | For weeding and breaking up soil in small areas or in closely planted beds, borders or containers Prongs loosen soil and sharp blades slice through weeds | NEW       |
|     |                                                                                                                                                           |           |
|     | 18                                                                                                                                                        |           |
|     | 4 008423 916867                                                                                                                                           |           |