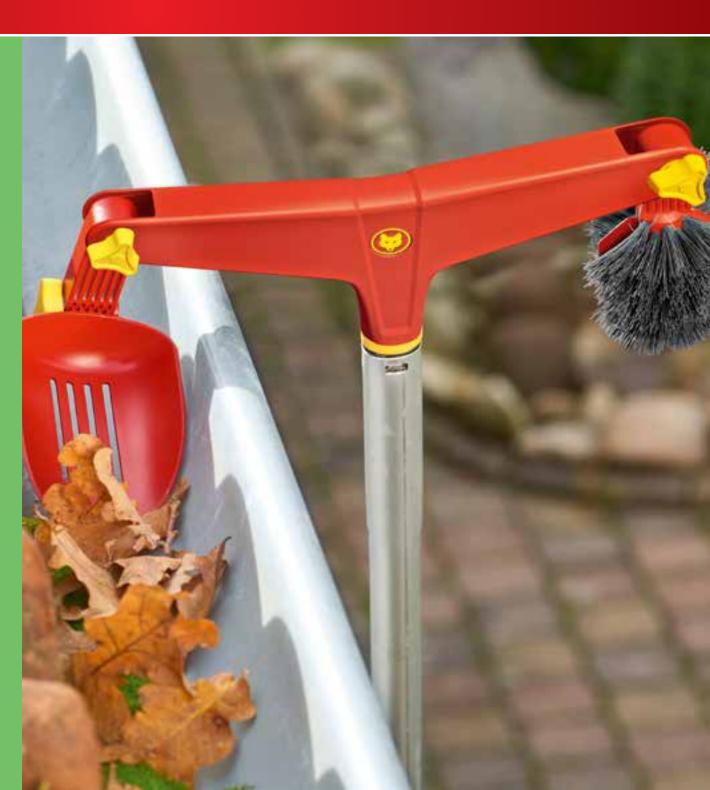

# multi-change® Cleaning

The multi-change® cleaning range is useful for cleaning patios, paths, decks, ponds, greenhouse windows and even clearing out and cleaning gutters.

This comprehensive range helps keep the home and garden spick and span, whilst saving you valuable storage space, time and effort.

 Stiff steel bristles remove tough weeds and moss from between paving slabs

 Clears your patio quickly and without bending when used with a suitable

| (Replacement   Trade Pack RRP : Stiff steel bristles remove tough | Heads)<br>5<br>£17.99 |
|-------------------------------------------------------------------|-----------------------|
| RRP :                                                             | _                     |
|                                                                   | £17.99                |
| Stiff steel bristles remove tough                                 |                       |
| weeds                                                             |                       |
| 4 "008423"878646" >                                               |                       |

| FK  | M Garden Scrape                                                                                           |
|-----|-----------------------------------------------------------------------------------------------------------|
| Tra | ade Pack                                                                                                  |
| RF  | tP £9.99                                                                                                  |
| •   | For removing weeds and moss from<br>between paving<br>Sharp edge cuts weeds whilst hook<br>removes debris |
|     |                                                                                                           |
|     |                                                                                                           |
|     | 4    008423    878257    >                                                                                |