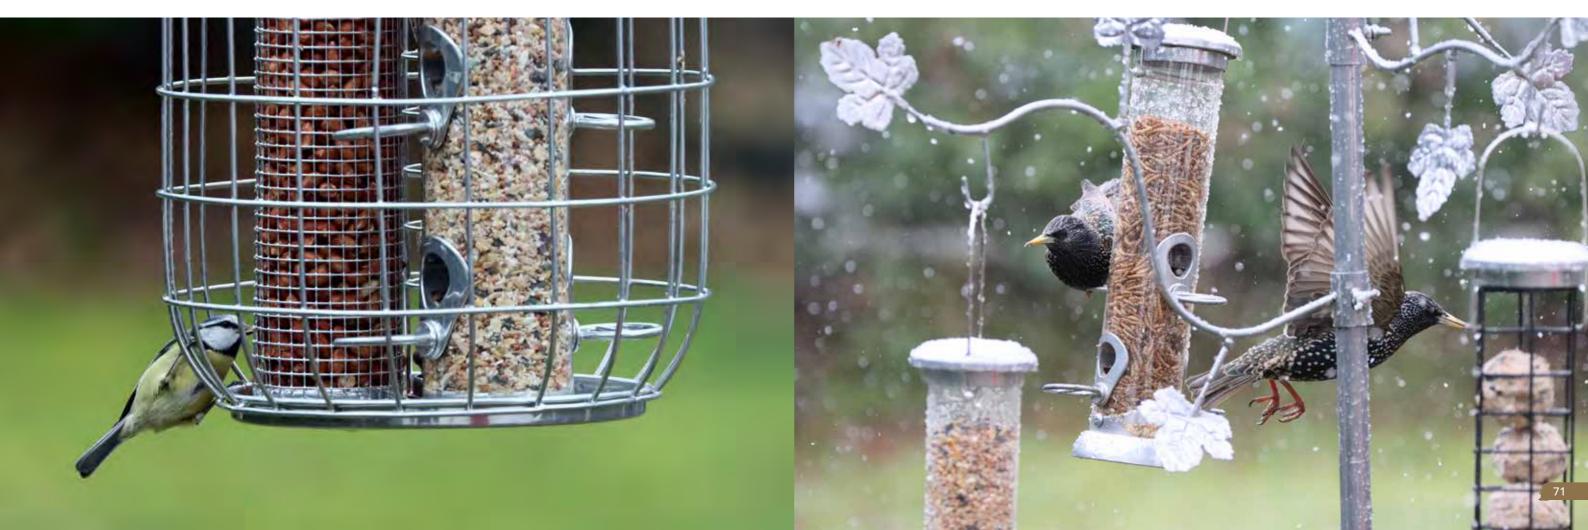

### THE FOOD THAT WILD BIRDS WILL ENJOY IN YOUR GARDEN

### SUPERIOR SEED MIX

Our Superior Seed Mix is a unique blend that is packed with energy and nutrition to keep wild birds all fuelled up no matter the season. The blend has been created to attract a wide variety of birds with over 50% of the mix containing a variety of seeds to encourage smaller species. The perfect year round feed partner to keep wild birds happy and healthy.