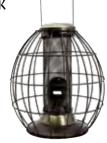

Complementing the Sterling Feeder range is the innovative 3-in-1 Squirrel Proof Feeder where a Fat Ball, Seed and Peanut feeder are embraced by a decorative cage that will deter most tenacious squirrels.

### 3-IN-1 SQUIRREL PROOF FEEDER

The innovative, stylish Sterling 3-in-1 Squirrel Proof Feeder is designed to encourage wild birds to safely feed their favourite foods whilst protecting them from the thieving habits of squirrels.

A Seed, Fat Ball and Peanut Feeder are encased within a decorative cage that will deter the most tenacious squirrels. With a large hanging hook the Feeder is simple to hang on a feeding station or branch and is a beautiful addition to any garden.

STERLING 3-IN-1 SQUIRREL PROOF

Code: H040600 Qty: 2 RRP: £29.99