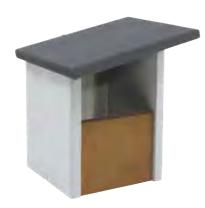

### Henry Bell ELEGANCE SLOPING ROOF NEST BOX

With a contemporary sloping roof design to fit in any garden these beautiful nest boxes features a matte grey roof with white frame and a smooth stained wooden front.

The Henry Bell Elegance Nest Boxes with a sloping roof are available in two models: with a 28mm hole for the tit family or the open front version that is preferred by Robins and other birds.

The nest boxes comply with expert recommendations that include drainage holes, the required thickness of wood for insulation and predator plates. All fixings are finished in silver and the wood is FSC sourced.

## Henry Bell ELEGANCE NEST BOX

These beautiful nest boxes features a matte grey roof with white frame and a smooth stained wooden front.

The Henry Bell Elegance Nest Boxes are available in two models: with a 28mm hole for the tit family or the open front version that is preferred by Robins and other birds.

The nest boxes comply with expert recommendations that include drainage holes, the required thickness of wood for insulation and predator plates. All fixings are finished in silver and the wood is FSC sourced.

## ELEGANCE SLOPING ROOF NEST BOX

Code: H050009 Qty: 4 RRP: £14.99