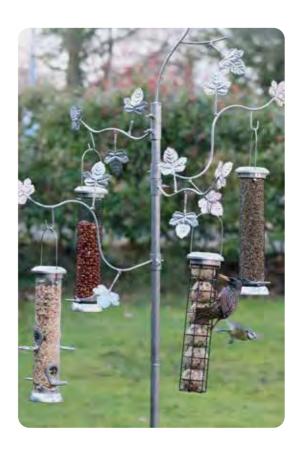

The Sterling Collection is enhanced with our magnificent Sterling Feeding Station. An elegant display of decorative leaves and hanging hooks, the feeding station stands over two metres tall and is beautifully made and very distinctive.

# Henry Bell FEEDING STATION

With an elegant display of decorative leaves and hanging hooks, the Sterling Feeding Station is a highly distinctive route to share up to 4 garden bird feeders and Ready to Feed foods with garden birds. Standing at over two metres tall the Sterling Feeding Station brings a note of silvery sophistication into a garden and is certain to garner comment.