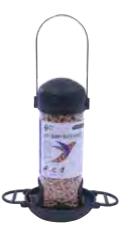

## Henry Bell PRE-FILLED FEEDERS

The Essential Collection of Pre-filled Feeders can be simple unwrapped and hung in the garden.

These sleek contemporary feeders in grey, feature bird friendly perches with an easy opening lid and an angled base to support the flow of seeds to the ports. Shrink wrapped to ensure the food is kept fresh in the feeder with removable bungs. The range is very simple to clean.

All labels are colour coded to correspond to the suggested feed to assist purchasing decisions when buying replacement feed to refill these feeders.