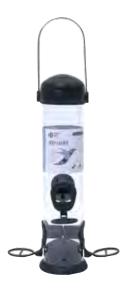

#### ESSENTIAL NYGER SEED FEEDER

Code: H040013 Qty: 12 RRP: £3.99

### WE RECOMMEND ESSENTIAL NYGER SEED FEEDER

If you would like to attract Goldfinches and other small beaked birds into your garden we recommend using our Nyger Seed in our Essential Nyger Seed Feeder.