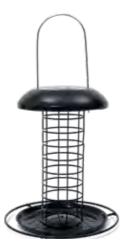

## Henry Bell WILD BIRD FEEDERS

Wild bird wellbeing is at the heart of everything we do, these feeders have had ring perches added to the design to make feeding easier and safer.

20cm high with an easy opening lid and a removable angled base the feeder is easy to use, clean and refill whilst being robust.

All labels are colour coded for easy feed selection. A water drinker that is easy to use and refresh has been included in the range to encourage the availability of clean water that is essential for wild bird wellbeing.

#### ESSENTIAL SEED FEEDER

Code: H040008 Qty: 12 RRP: £3.99