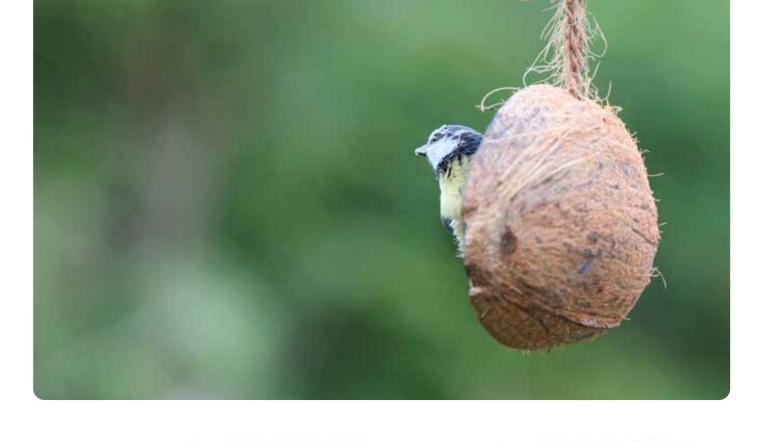

### Henry Bell READY TO FEED COLLECTION

Our coconuts are all filled with high quality suet and blended with either seed, berry or mealworm to create a convenient and nutritious food source.

Simply purchase, unwrap and hang from either a branch or a feeding station.

A quick and simple solution for feeding wild birds that is accessible to all.

All of our Coconut Collection packaging is recyclable.

Recyclable