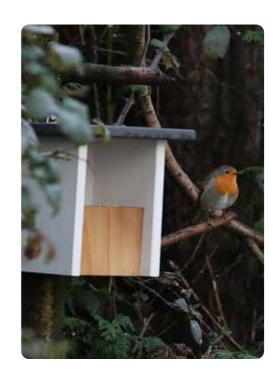

### Henry Bell OPEN NEST BOX

The Henry Bell Open Nest Box is made from FSC timber and lightly stained to deliver a stylish, classy nest box at a compelling price point.

This nest box complies with all safety recommendations.

The open fronted version is preferred by Robins and other birds.

With silver fittings and drainage holes this will add style to your garden whilst providing a suitable nesting environment

HENRY BELL OPEN NEST BOX