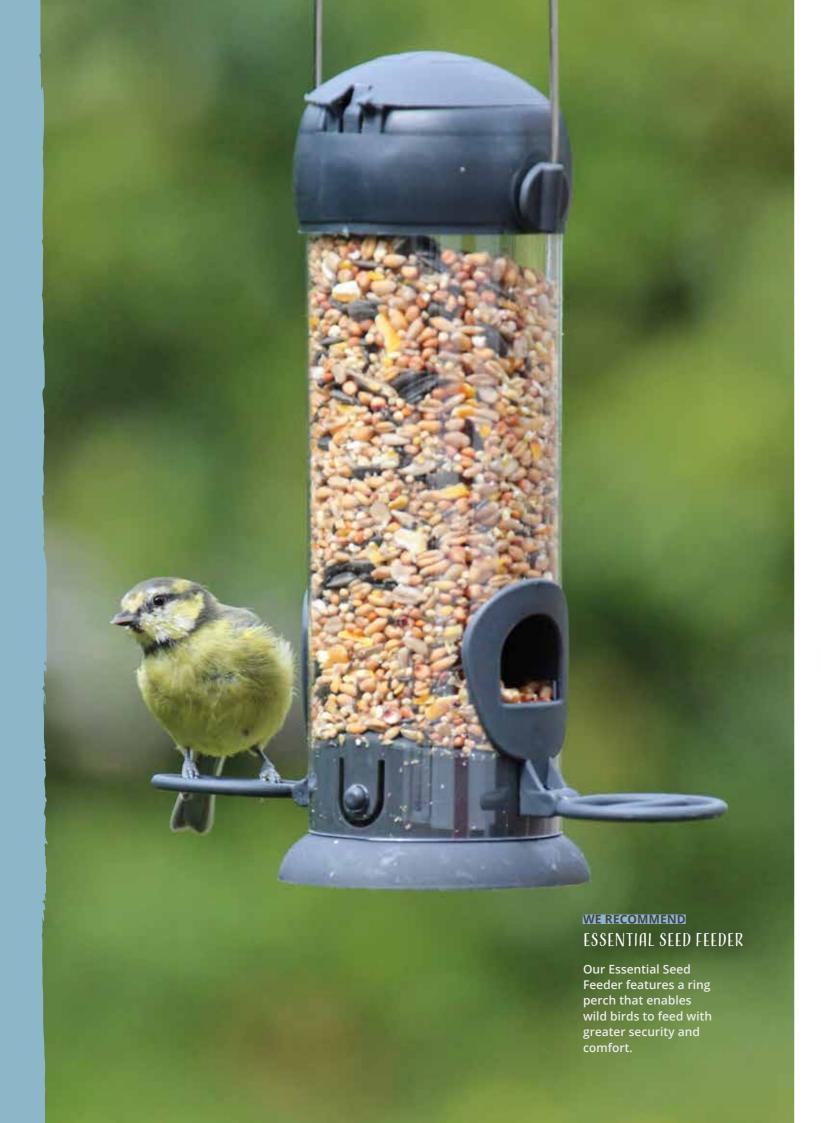

## Henry Bell WILD BIRD FEEDERS

Wild bird wellbeing is at the heart of everything we do, these feeders have had ring perches added to the design to make feeding easier and safer.

20cm high with an easy opening lid and a removable angled base the feeder is easy to use, clean and refill whilst being robust.

All labels are colour coded for easy feed selection. A water drinker that is easy to use and refresh has been included in the range to encourage the availability of clean water that is essential for wild bird wellbeing.