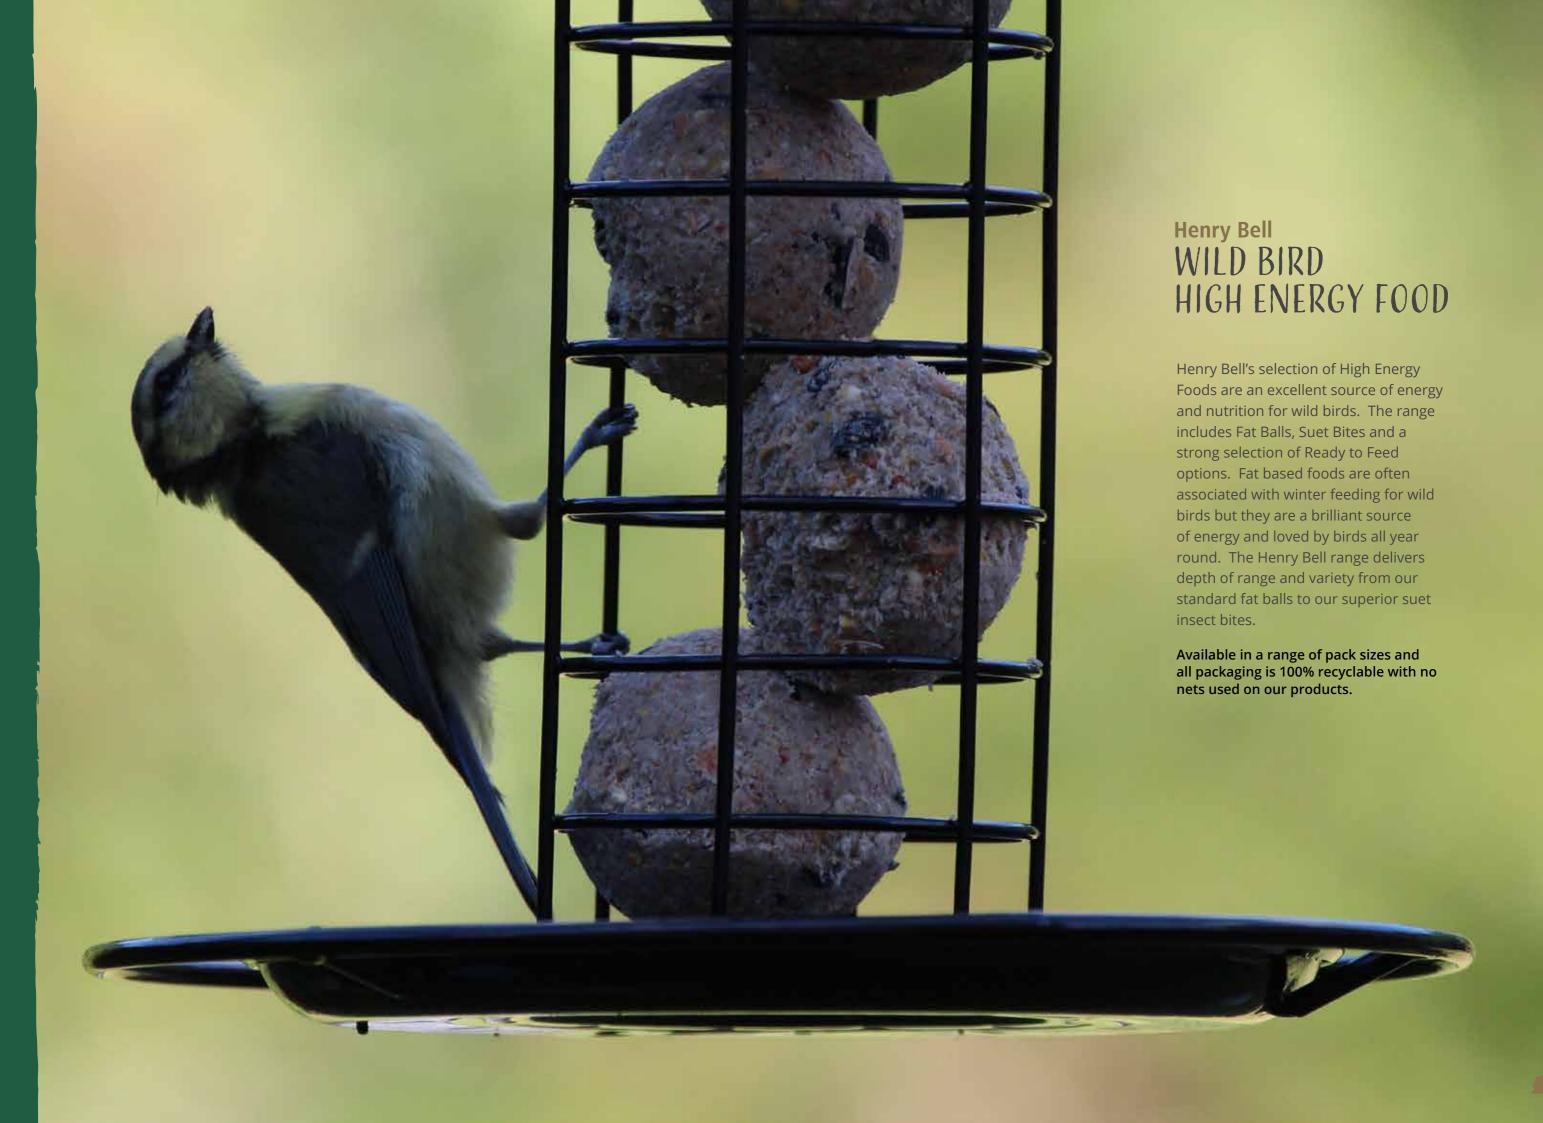

### **Henry Bell** FAT BALLS

Fat Balls are a staple feed and are easy to use and highly nutritious providing much needed energy for garden birds all year round.

Our Fat Balls contain quality ingredients and have been carefully developed to attract a wide variety of birds. Our fat balls are made from fat and a mix of seed and grain. All our raw ingredients are of the highest quality.

Suitable for use in Fat Ball feeders and on bird tables.

minerals.

FAT BALL COMPOSITON Cereals, oils and fats, seeds,

6 FAT BALLS Code: H020001 Qty: 20 RRP: £1.49

25 FAT BALLS Code: H020017 Qty: 5 RRP: £5.99

Choose from the Standard or Superior Ranges. All our fat balls are free from any nets which can cause harm when feeding.

SUPERIOR NUT & SEED FAT BALL COMPOSITON

Cereals, nuts, seeds, oils and fats, derivatives of vegetable origin.