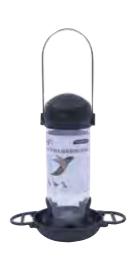

#### ESSENTIAL NYGER SEED FEEDER

Code: H040013 Qty: 12 RRP: £3.99

### WE RECOMMEND ESSENTIAL NYGER SEED FEEDER

If you would like to attract Goldfinches and other small beaked birds into your garden we recommend using our Nyger Seed in our Essential Nyger Seed Feeder.