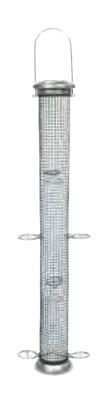

## Henry Bell WILD BIRD FEEDERS

Wild bird wellbeing is at the heart of everything we do, these feeders have had ring perches added to the design to make feeding easier and safer.

20cm high with an easy opening lid and a removable angled base the feeder is easy to use, clean and refill whilst being robust.

All labels are colour coded for easy feed selection. A water drinker that is easy to use and refresh has been included in the range to encourage the availability of clean water that is essential for wild bird wellbeing.

New for 2021, is the elegant and versatile Essential Ground Feeder, the perfect addition to the range for wild birds that prefer to feed from the ground. The Essential Window Feeder is the perfect accessory for an up-close experience of wild birds feeding. Ideal for more suburban environments and spaces where you don't have access to a garden.