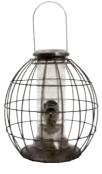

Complementing the Sterling Feeder range is the innovative 3-in-1 Squirrel Proof Feeder where a Fat Ball, Seed and Peanut feeder are embraced by a decorative cage that will deter most tenacious squirrels.

### 3-IN-1 SQUIRREL PROOF FEEDER

The innovative, stylish Sterling 3-in-1 Squirrel Proof Feeder is designed to encourage wild birds to safely feed their favourite foods whilst protecting them from the thieving habits of squirrels.

A Seed, Fat Ball and Peanut Feeder are encased within a decorative cage that will deter the most tenacious squirrels. With a large hanging hook the Feeder is simple to hang on a feeding station or branch and is a beautiful addition to any garden.

STERLING 3-IN-1 SQUIRREL PROOF

Code: H040600 Qty: 2 RRP: £29.99