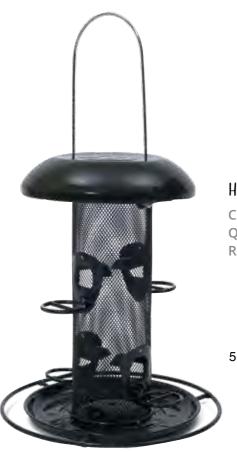

### Henry Bell HEAVY DUTY FEEDERS

The Henry Bell Heavy Duty Feeders are a strong and rugged feeding solution made of aluminium and finished in a striking black.

The feeders are easy to clean and refill with an all-in-one base that both offers more perch space and enables the collection of feed debris. The Seed Feeder and the Mealworm Feeder feature our bird friendly perch design.

The feeders also include a drainage solution in the feeder and a broad umbrella top to assist with the maintenance of the feed. Each product comes with usage tips and hygiene requirements.

#### HEAVY DUTY SEED FEEDER

Code: H040700 Qty: 10 RRP: £**14**.99

HEAVY DUTY FAT BALL FEEDER

Code: H040701 Qty: 10 RRP: £14.99