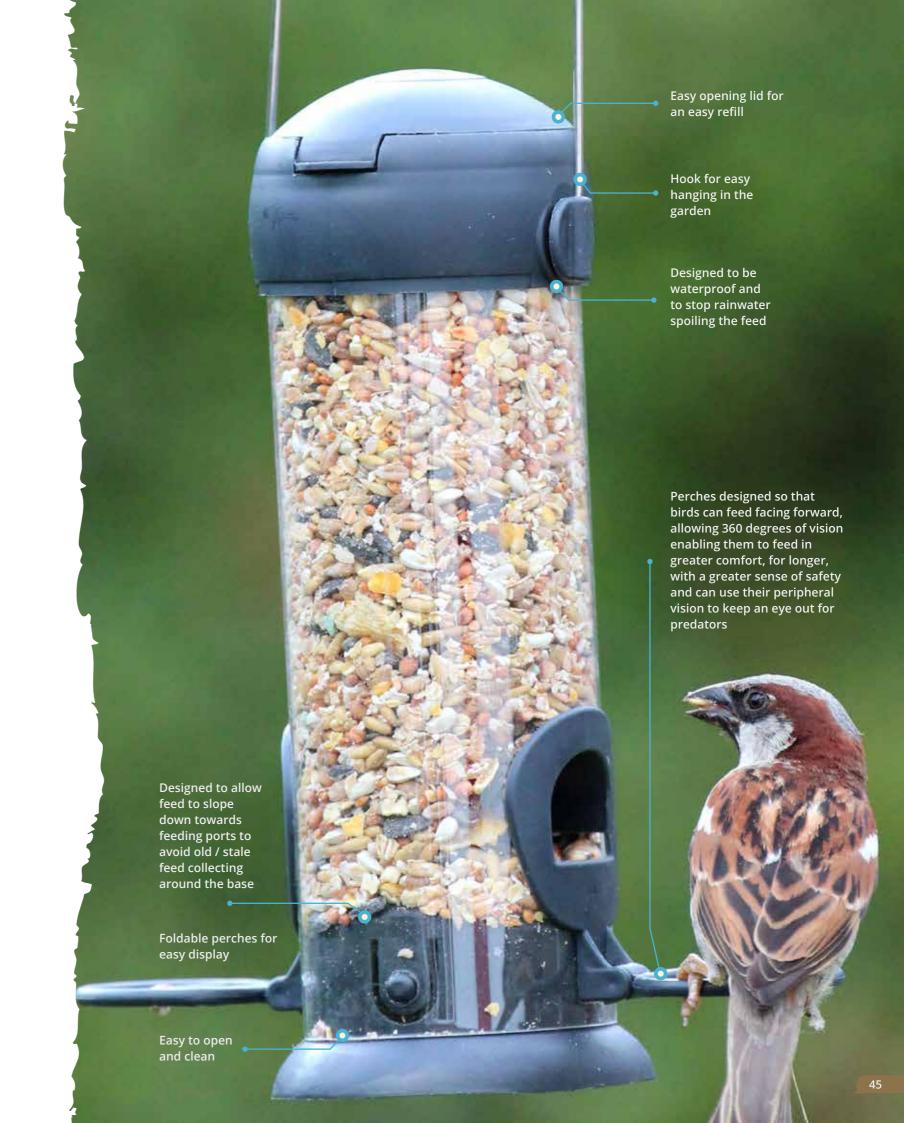

## Henry Bell WILD BIRD FEEDERS

Wild bird wellbeing is at the heart of everything we do, these feeders have had ring perches added to the design to make feeding easier and safer.

20cm high with an easy opening lid and a removable angled base the feeder is easy to use, clean and refill whilst being robust.

All labels are colour coded for easy feed selection. A water drinker that is easy to use and refresh has been included in the range to encourage the availability of clean water that is essential for wild bird wellbeing.

Leading the range are the Sterling
Feeders for Seed, Fat Balls, Peanuts and
Sunflower Hearts. Beautifully made and
finished, these silver feeders are robust
and long-lasting. The feeders feature the
Henry Bell ring perch design that enables
garden birds to feed in their natural facing
forward position. This allows garden
birds to look out with greater ease for
predators; to feed for longer and in
greater comfort. Other design benefits
include angled bases to support the flow
of seeds and lids that are simple to open
making them easy to use, clean and refill.