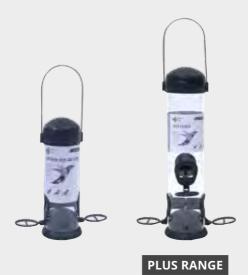

The range includes the Pre-Filled Feeders that can be simply unwrapped and hung. The Essential Feeder Range is a variety of feeders designed to enable wild birds to feed comfortably from a broad range of foods and for 2021, we have added the Essential Ground Feeder and the Essential Window Feeder. The Essential Water Drinker has proved to be very popular and is very easy to use and

New for 2021, is the elegant and versatile Essential Ground Feeder, the perfect addition to the range for wild birds that prefer to feed from the ground. The Essential Window Feeder is the perfect accessory for an up-close experience of wild birds feeding. Ideal for more suburban environments and spaces where you don't have access to a garden.

#### THE ESSENTIAL PLUS RANGE

## Henry Bell WILD BIRD FEEDERS

The Essential Plus Range has taken all of the key wellbeing knowledge of the Essential Feeder range and has made them bigger.

The Essential Plus range are up to 30cm high, and include Henry Bell features including bird friendly perches, and are easy to hang, clean and refill. The range is robust and resilient to the British weather.

50% BIGGER than The Essential Range