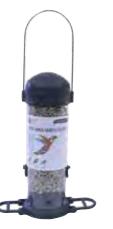

## Henry Bell PRE-FILLED FEEDERS

The Essential Collection of Pre-filled Feeders can be simple unwrapped and hung in the garden.

These sleek contemporary feeders in grey, feature bird friendly perches with an easy opening lid and an angled base to support the flow of seeds to the ports. Shrink wrapped to ensure the food is kept fresh in the feeder with removable bungs. The range is very simple to clean.

All labels are colour coded to correspond to the suggested feed to assist purchasing decisions when buying replacement feed to refill these feeders.