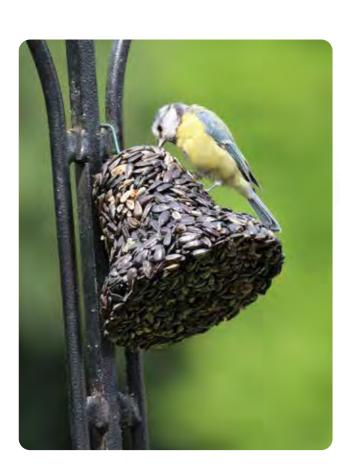

### BLUE TIT BLEND

Expertly created to attract the Blue Tit, Coal Tit, Long-Tailed Tit and Willow Tit families with their colourful displays. Our Blue Tit Blend is formulated to be a highly nutritious, rich mix specifically created for smaller birds. A distinctive blend of ten ingredients including Sunflower Hearts, Peanut Granules and Nyger Seed the mix is gluten free.

#### BLUE TIT BLEND

1.8kg

Code: H060006 Qty: 9 RRP: £5.99

Dan Hume, Head Buyer at Millbrook Garden Centre tested our Specialist Wild Bird Foods hoping to attract Blue Tits and Robins into his garden.

The result in his own words:

"The answer for the Blue Tit feed is an unreserved "Yes".

The numbers and frequency of Blue Tits, Great Tits and LongTailed Tits has significantly increased and the birds are feeding predominantly from the Blue Tit feeder. I cannot recommend this feed enough."