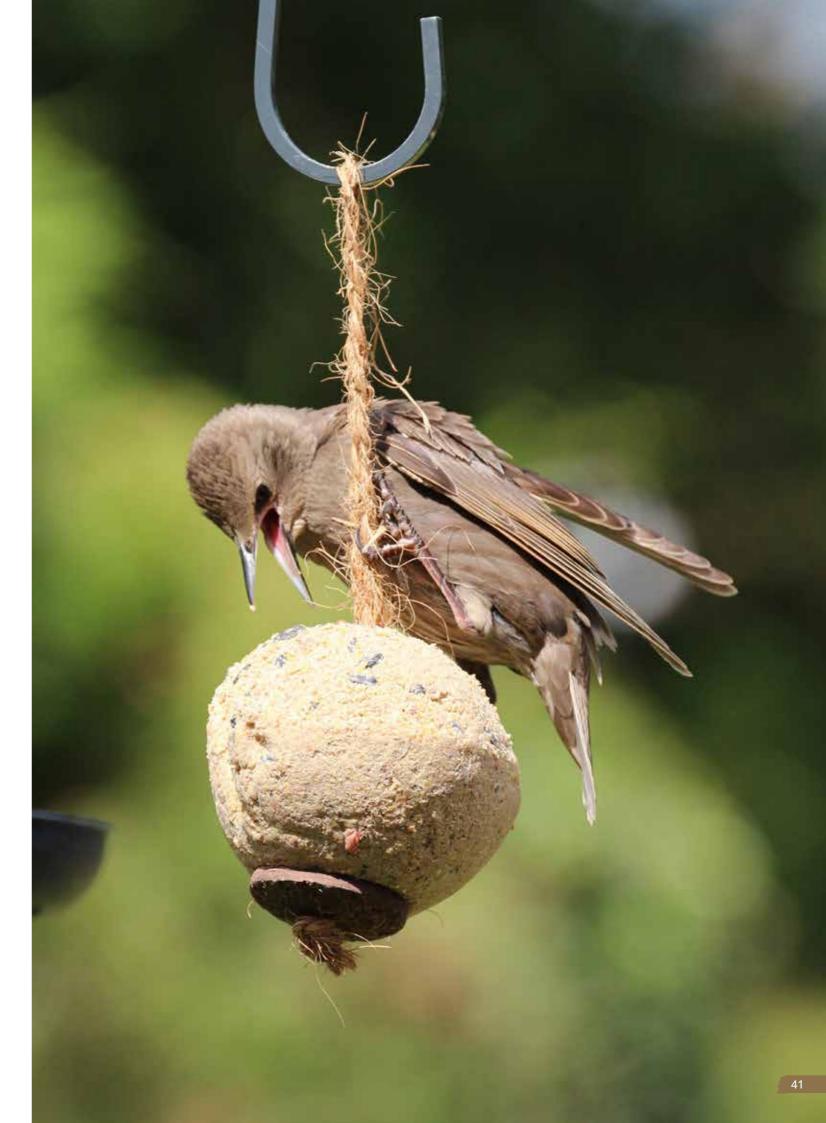

### Henry Bell READY TO FEED COLLECTION

Our coconuts are all filled with high quality suet and blended with either seed, berry or mealworm to create a convenient and nutritious food source.

Simply purchase, unwrap and hang from either a branch or a feeding station.

A quick and simple solution for feeding wild birds that is accessible to all.

All of our Coconut Collection packaging is recyclable.

Recyclable