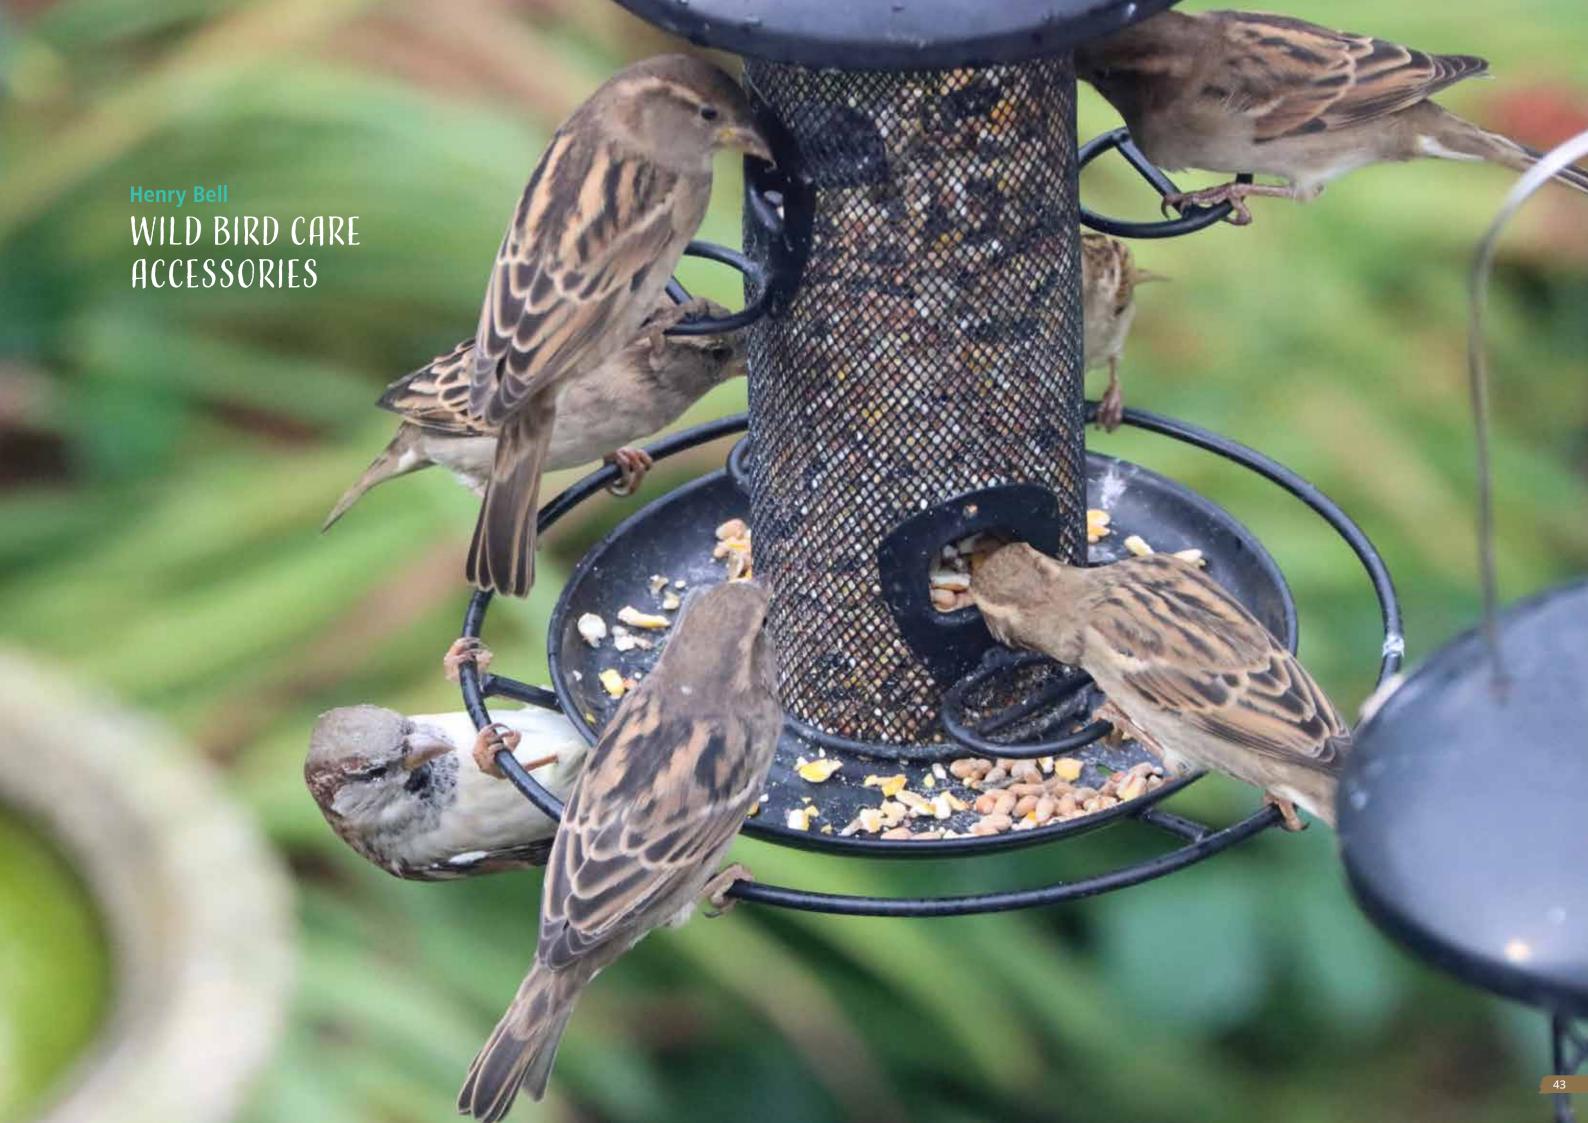

## Henry Bell WILD BIRD FEEDERS

Wild bird wellbeing is at the heart of everything we do, these feeders have had ring perches added to the design to make feeding easier and safer.

20cm high with an easy opening lid and a removable angled base the feeder is easy to use, clean and refill whilst being robust.

All labels are colour coded for easy feed selection. A water drinker that is easy to use and refresh has been included in the range to encourage the availability of clean water that is essential for wild bird wellbeing.