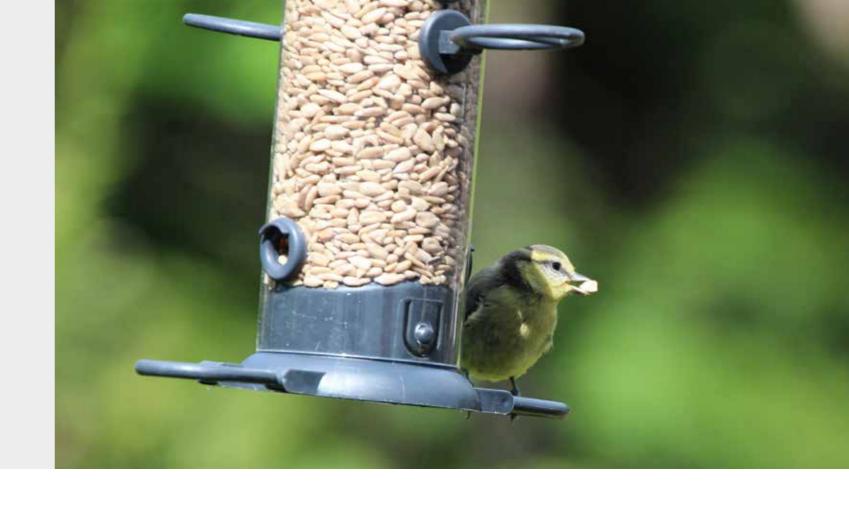

## Henry Bell WILD BIRD FEEDERS

Wild bird wellbeing is at the heart of everything we do, these feeders have had ring perches added to the design to make feeding easier and safer.

20cm high with an easy opening lid and a removable angled base the feeder is easy to use, clean and refill whilst being robust.

All labels are colour coded for easy feed selection. A water drinker that is easy to use and refresh has been included in the range to encourage the availability of clean water that is essential for wild bird wellbeing.