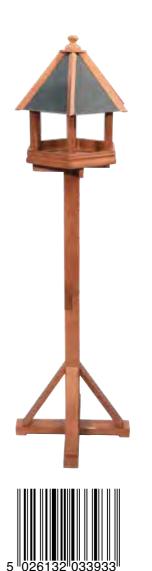

## THE LINCOLN BIRD TABLE

Code: H050015 Qty: 1 RRP: £49.99

A traditional bird table with a two-sided apex roof that offers great bird watching potential. The height from the floor to the highest point is 147cm. The width of the bird table around the outer edges is 25cm.