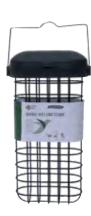

## Henry Bell SQUIRREL PROOF FEEDERS

The Heritage Collection of Squirrel Proof Feeders are premium quality, stylish feeders with a decorative cage that protects against squirrels.

The Squirrel Proof Cage is designed to complement our Heritage Collection of Feeders. Just hang the Squirrel Proof Cage over the feeders for a quick squirrel deterent solution.

The Squirrel Proof Feeders include our key wild bird wellbeing features from our bird friendly perches to an angled base to encourage feed flow.

The range is durable and hardwearing and finished in the Henry Bell antique gold and bronze.

## HERITAGE SQUIRREL PROOF CAGE

Code: H040022 Qty: 4 RRP: £11.99