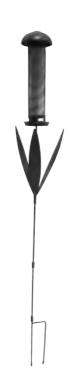

#### THE STERLING COLLECTION

The Sterling Collection is a striking silver range of bird care accessories that are not only designed to enable and enhance wild bird wellbeing but to also bring key style notes into the garden.

The Sterling Grand Feeders range are a majestic 60cm tall and make a stunning silver statement in the garden and include all our garden bird wellbeing features.

Complementing the feeders are a selection of multi-purpose Shepherd's Crooks that deliver easy and effective hanging solutions.

The Sterling Collection is enhanced with our magnificent Sterling Feeding Station. An elegant display of decorative leaves and hanging hooks, the feeding station stands over two metres tall and is beautifully made and very distinctive.

# Henry Bell FEEDING STATION

With an elegant display of decorative leaves and hanging hooks, the Sterling Feeding Station is a highly distinctive route to share up to 4 garden bird feeders and Ready to Feed foods with garden birds. Standing at over two metres tall the Sterling Feeding Station brings a note of silvery sophistication into a garden and is certain to garner comment.

#### STERLING FEEDING STATION

Code: H040608 Qty: 6 RRP: £24.99