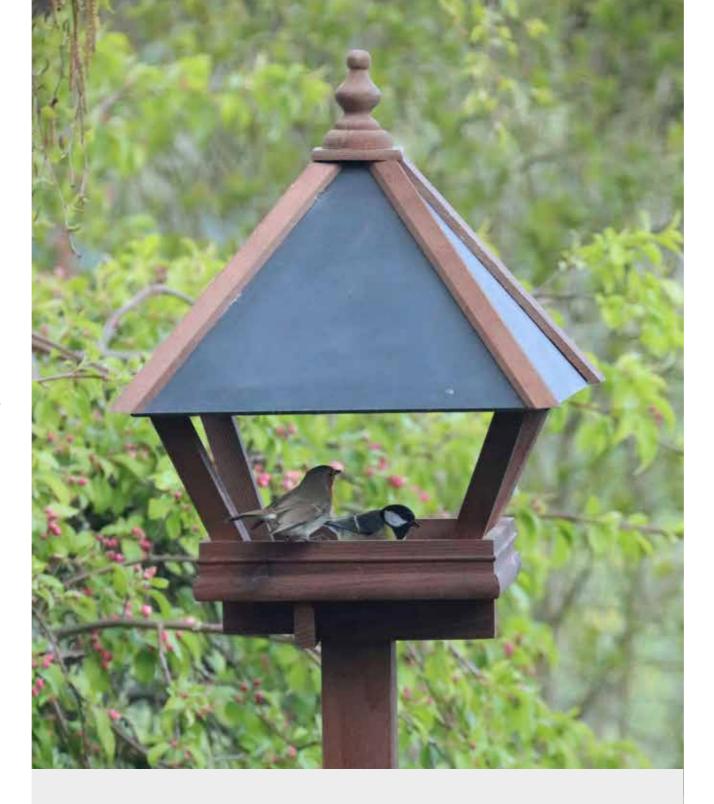

## Henry Bell BIRD TABLES

Our Bird Tables are designed to be a welcome environment for birds to feed and to be an attractive addition to a garden. Our bird tables are suitable for year-round feeding. Robust and strong they will withstand the vagaries of the British weather.

All our bird tables are made from FSC®-certified timber.

They are designed with garden bird wellbeing at the forefront, offering your garden birds a covered environment in which to safely feed. The range is easy to assemble and are handcrafted from sustainable timber and come with How to Use tips. The Henry Bell Bird Tables have been named in celebration of our local heritage.