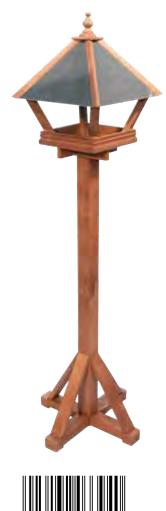

## THE GRANTHAM BIRD TABLE

Code: H050014 Qty: 1

RRP: £89.99

A stylish slate roofed bird table featuring an elegant finial with a comfortable feeding space that creates a lovely garden centrepiece. The height from the floor to the highest point is 164cm. The width of the bird table around the outer edges is 38cm.