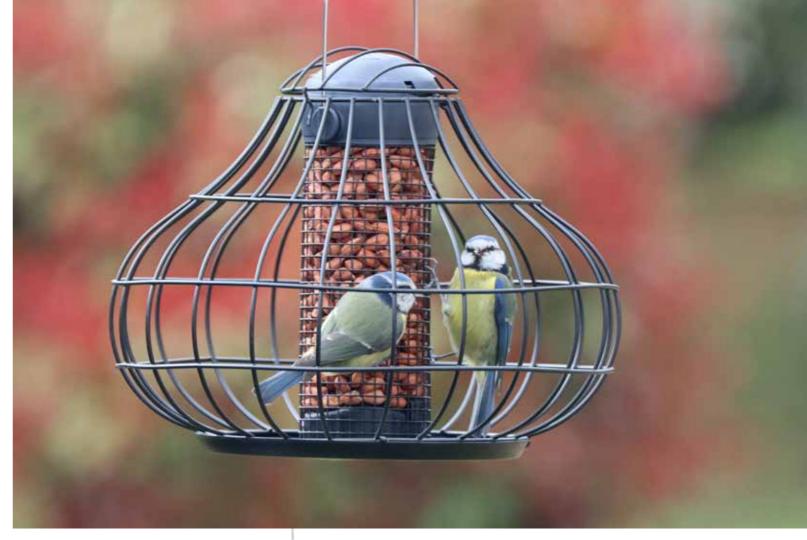

Complementing the Sterling Feeder range is the innovative 3-in-1 Squirrel Proof Feeder where a Fat Ball, Seed and Peanut feeder are embraced by a decorative cage that will deter most tenacious squirrels.

### 3-IN-1 SQUIRREL PROOF FEEDER

The innovative, stylish Sterling 3-in-1 Squirrel Proof Feeder is designed to encourage wild birds to safely feed their favourite foods whilst protecting them from the thieving habits of squirrels.

A Seed, Fat Ball and Peanut Feeder are encased within a decorative cage that will deter the most tenacious squirrels. With a large hanging hook the Feeder is simple to hang on a feeding station or branch and is a beautiful addition to any garden.

STERLING 3-IN-1 SQUIRREL PROOF

Code: H040600 Qty: 2 RRP: £29.99