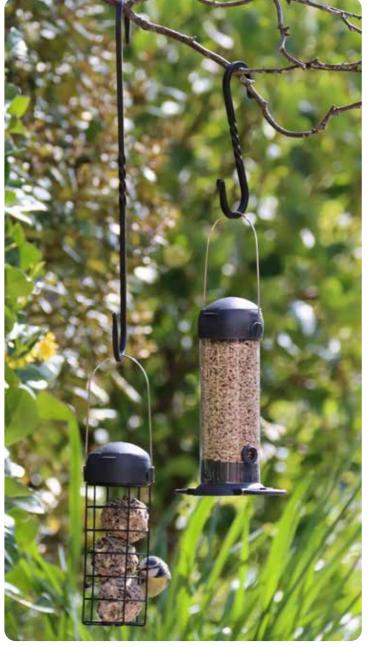

## Henry Bell WILD BIRD FEEDERS

Wild bird wellbeing is at the heart of everything we do, these feeders have had ring perches added to the design to make feeding easier and safer.

20cm high with an easy opening lid and a removable angled base the feeder is easy to use, clean and refill whilst being robust.

All labels are colour coded for easy feed selection. A water drinker that is easy to use and refresh has been included in the range to encourage the availability of clean water that is essential for wild bird wellbeing.