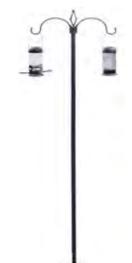

### THE ESSENTIAL RANGE

ESSENTIAL TWO ARM

FEEDING STATION

Code: H040040

Qty: 10

RRP: £9.99

## Henry Bell FEEDING STATIONS

The Essential Range Two Arm Feeding Station is easy to assemble with quick and simple push button connections in a cool grey finish.

The Feeding Station is available on its own, or as a Complete Feeding Station with an Essential Seed and Peanut Feeder.

The Feeding Station is a good solution for both new and experienced bird care enthusiasts and when fully assembled is 215cm high.

ESSENTIAL TWO ARM COMPLETE FEEDING STATION

Code: H040046 Qty: 4 RRP: £1**6**.99