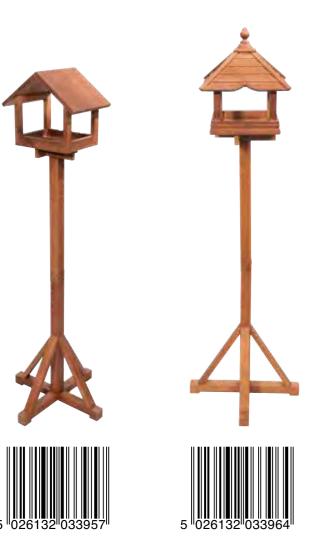

# Henry Bell FEEDING STATIONS

Make a style statement with The Heritage Collection Feeding Stations. Easy to assemble, strong and durable with a robust screw connection they have all of the essentials that consumers need to feed wild birds.

## HERITAGE FOUR ARM COMPLETE FEEDING STATION

Code: H040051 Qty: 4 RRP: £69.99

Henry Bell Heritage Four Arm Feeding Station comes with a seed tray and a water bath and is designed to coordinate with the Heritage Feeders. 228cm height.

Henry Bell Heritage Four Arm Complete Feeding Station comes with a seed tray and a water bath plus four Heritage Feeders - Seed, Peanut, Fat Ball & Suet Bites / Mealworm offering premium quality at a fantastic price. 228cm height.