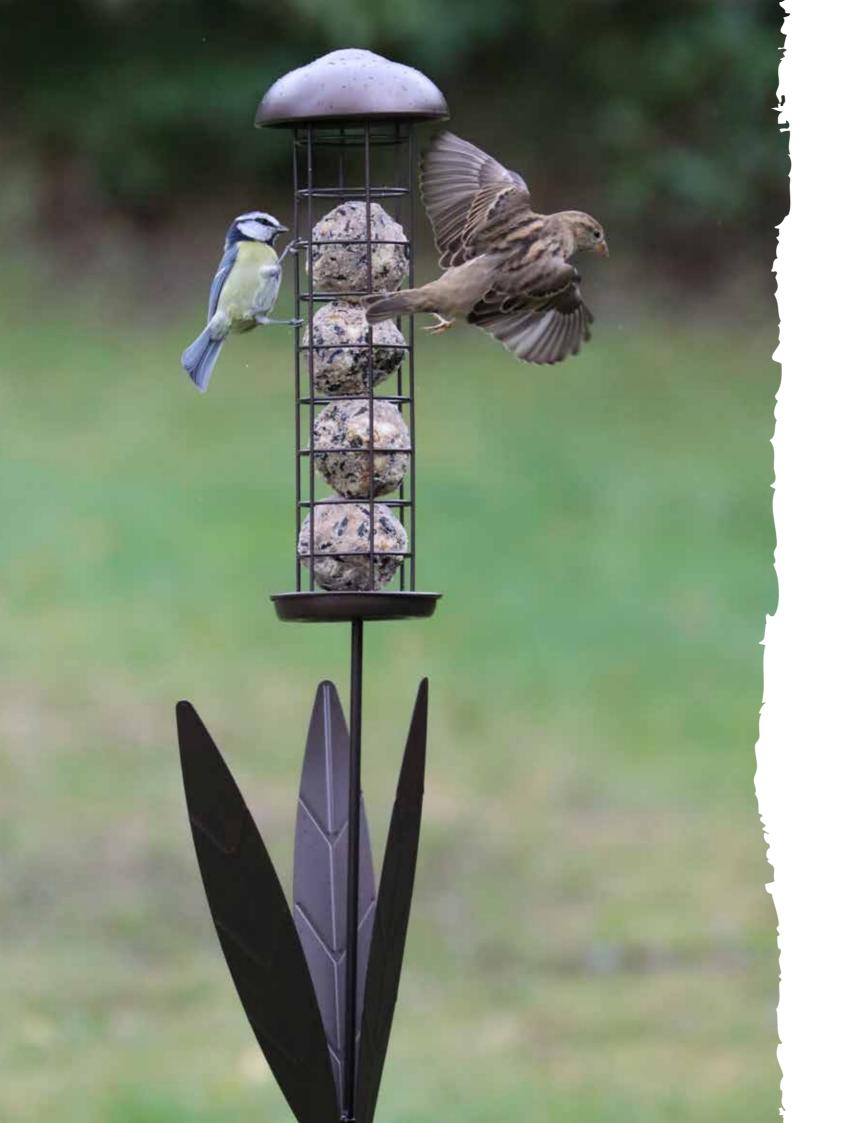

### Henry Bell READY TO FEED COLLECTION

Hanging seed and suet shapes are a convenient and nutritious method of feeding garden birds.

Simply purchase, unwrap and hang from either a branch or feeding station.

A quick and simple solution for feeding wild birds that is accessible to all.

All of our Ready to Feed Collection packaging is recyclable.

Recyclable