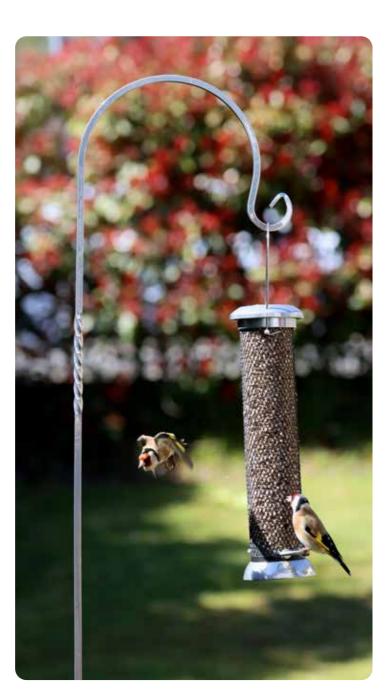

The Heavy Duty Collection is a firm favourite with consumers and we are delighted to have extended the feeder range in 2021 with a Sunflower Heart Feeder and a Mealworm Feeder.

We have also introduced some key Wild Bird accessories with the sturdy and robust Shepherd's Crooks and a range of "S" hooks delivering quick and simple hanging solutions for bird feeders and our Ready to Feed range.

## HEAVY DUTY SHEPHERD CROOKS

The strong and study Heavy Duty Shepherd's Crooks are made from steel and finished in a powder coated matt black.

They are a simple and elegant addition to any garden whether in the lawn or the borders and are ideal for hanging wild bird feeders or for using for outdoor lights or decoration. They are double forked with long base prongs.

#### HEAVY DUTY SHEPHERD'S CROOK

Code: H040611 Qty: 6 RRP: £9.99