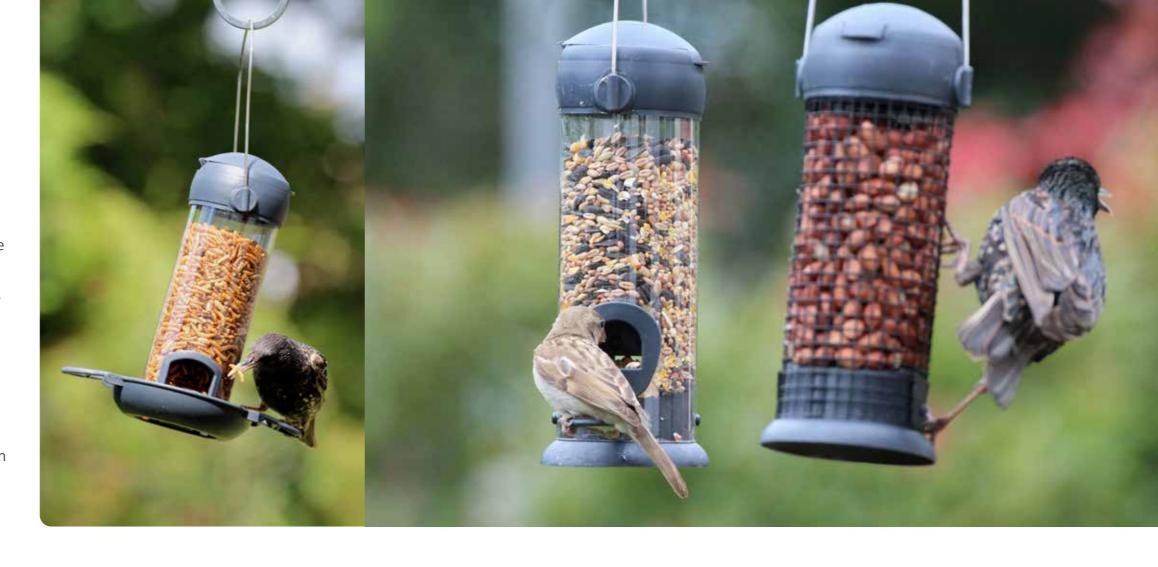

## Henry Bell WILD BIRD FEEDERS

Wild bird wellbeing is at the heart of everything we do, these feeders have had ring perches added to the design to make feeding easier and safer.

20cm high with an easy opening lid and a removable angled base the feeder is easy to use, clean and refill whilst being robust.

All labels are colour coded for easy feed selection. A water drinker that is easy to use and refresh has been included in the range to encourage the availability of clean water that is essential for wild bird wellbeing.