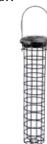

### Henry Bell HEAVY DUTY FEEDERS

The Henry Bell Heavy Duty Feeders are a strong and rugged feeding solution made of aluminium and finished in a striking black.

The feeders are easy to clean and refill with an all-in-one base that both offers more perch space and enables the collection of feed debris. The Seed Feeder and the Mealworm Feeder feature our bird friendly perch design.

The feeders also include a drainage solution in the feeder and a broad umbrella top to assist with the maintenance of the feed. Each product comes with usage tips and hygiene requirements.

#### HEAVY DUTY SEED FEEDER

Code: H040700 Qty: 10 RRP: £**14**.99

HEAVY DUTY FAT BALL FEEDER

Code: H040701 Qty: 10 RRP: £14.99