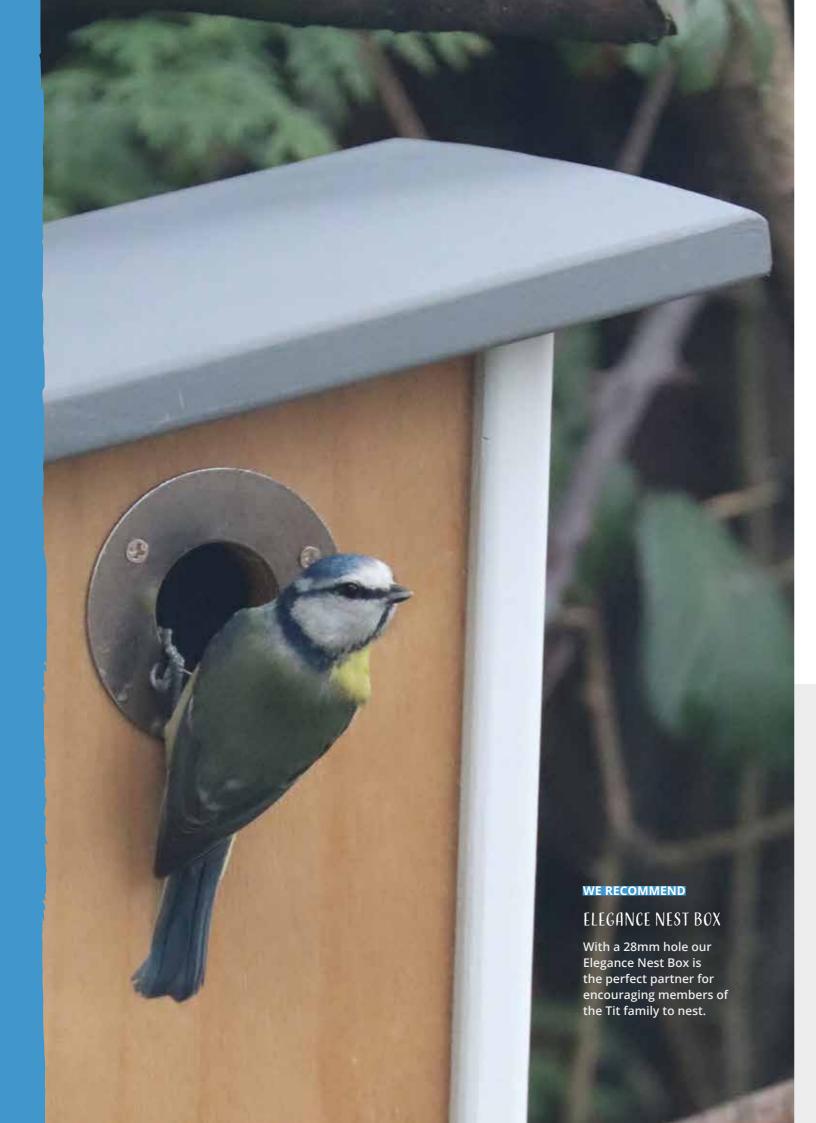

### Henry Bell ELEGANCE SLOPING ROOF NEST BOX

With a contemporary sloping roof design to fit in any garden these beautiful nest boxes features a matte grey roof with white frame and a smooth stained wooden front.

The Henry Bell Elegance Nest Boxes with a sloping roof are available in two models: with a 28mm hole for the tit family or the open front version that is preferred by Robins and other birds.

The nest boxes comply with expert recommendations that include drainage holes, the required thickness of wood for insulation and predator plates. All fixings are finished in silver and the wood is FSC sourced.

## Henry Bell ELEGANCE NEST BOX

These beautiful nest boxes features a matte grey roof with white frame and a smooth stained wooden front.

The Henry Bell Elegance Nest Boxes are available in two models: with a 28mm hole for the tit family or the open front version that is preferred by Robins and other birds.

The nest boxes comply with expert recommendations that include drainage holes, the required thickness of wood for insulation and predator plates. All fixings are finished in silver and the wood is FSC sourced.