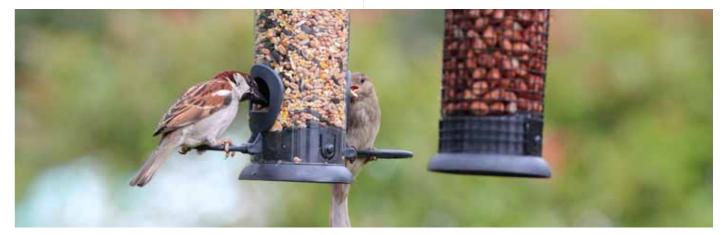

## Henry Bell WILD BIRD FEEDERS

Wild bird wellbeing is at the heart of everything we do, these feeders have had ring perches added to the design to make feeding easier and safer.

20cm high with an easy opening lid and a removable angled base the feeder is easy to use, clean and refill whilst being robust.

All labels are colour coded for easy feed selection. A water drinker that is easy to use and refresh has been included in the range to encourage the availability of clean water that is essential for wild bird wellbeing.

#### ESSENTIAL SEED FEEDER

Code: H040008 Qty: 12 RRP: £3.99

#### ESSENTIAL PEANUT FEEDER

Code: H040009 Qty: 12 RRP: £3.99