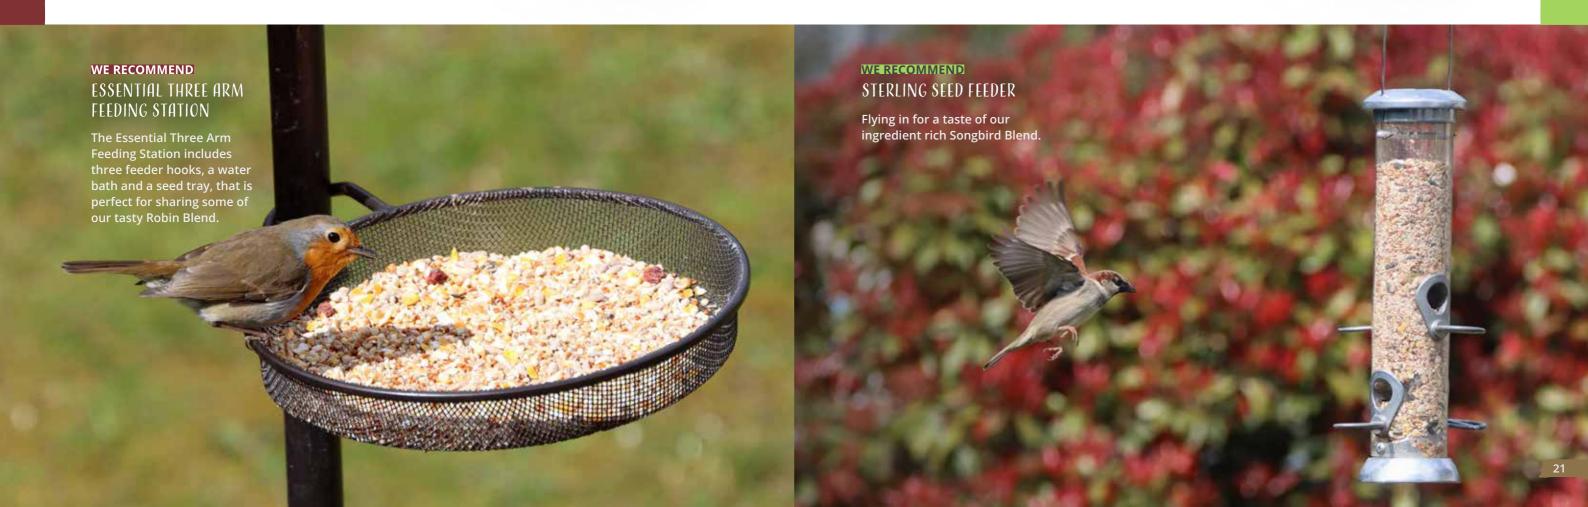

SALES BOOSTER

The Essential Range Three Arm Feeding Station includes three feeder hooks, a seed tray and a water bath to allow you to select the feeders or Ready to Feed solutions of your choice.

228 cm tall when assembled the feeder is easy to assemble with push button connections. Designed to coordinate with the Henry Bell Essential Feeders Range.

### ESSENTIAL THREE ARM FEEDING STATION

Code: H040042 Qty: 4 RRP: £1**7**.99

#### STERLING SEED FEEDER

Code: H040607 Qty: 4 RRP: £12.99

#### STERLING NYGER FEEDER

Code: H040613 Qty: 4 RRP: £12.99

New from 01 September 2021