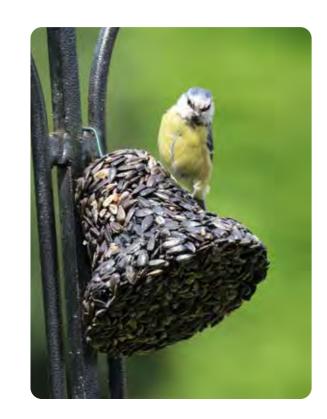

### SUET HANGING PINE CONE

COMPOSITION
Cereals, Suet and

Seeds

Code: H020016 Qty: 12 RRP: £3.99