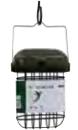

### Henry Bell HEAVY DUTY FEEDERS

The Henry Bell Heavy Duty Feeders are a strong and rugged feeding solution made of aluminium and finished in a striking black.

The feeders are easy to clean and refill with an all-in-one base that both offers more perch space and enables the collection of feed debris. The Seed Feeder and the Mealworm Feeder feature our bird friendly perch design.

The feeders also include a drainage solution in the feeder and a broad umbrella top to assist with the maintenance of the feed. Each product comes with usage tips and hygiene requirements.