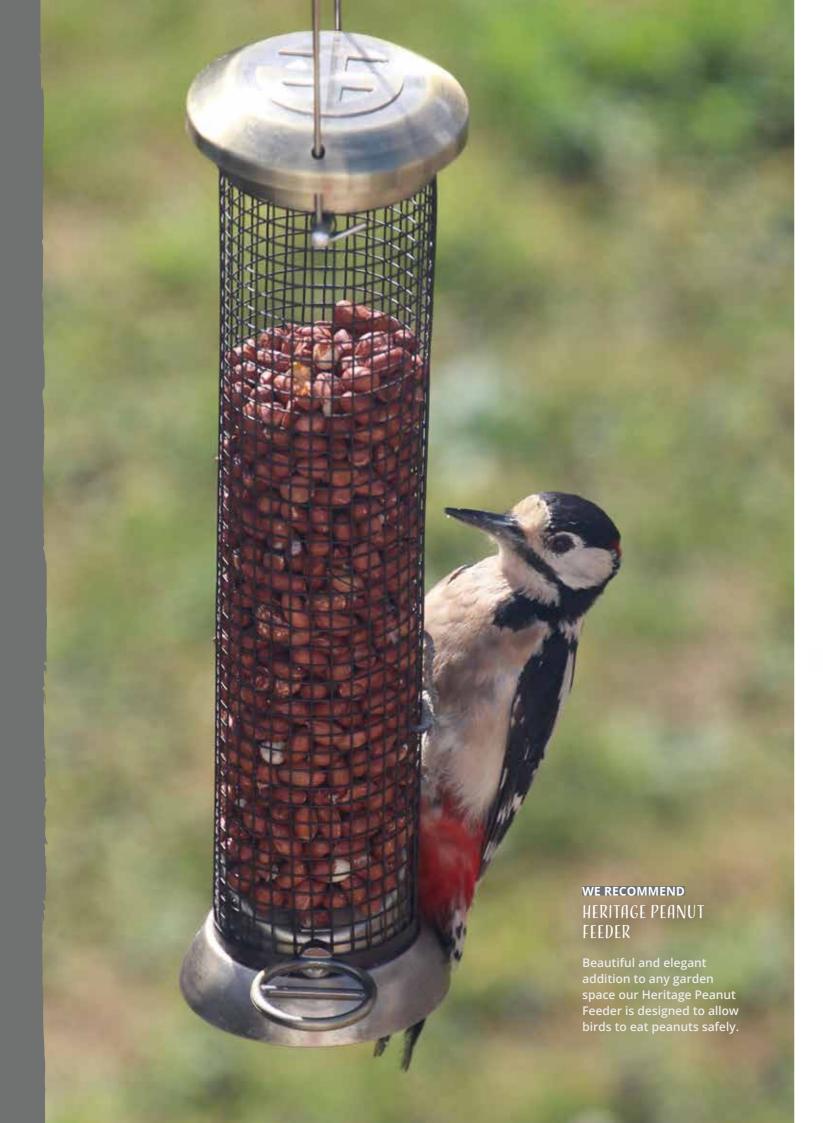

**1.8kg**

Code: H060005 Qty: 9 RRP: £5.99



### SONGBIRD BLEND

Our Songbird Blend has been specially created to bring the beautiful sound of songbirds into your garden. Highly nutritious with 14 ingredients including Apple Suet Pellets, Safflower and Mealworm this wonderfully nourishing blend is a year-round food. Our Songbird Blend is loved by Blackbirds, Wrens and Thrushes and many other wild birds.

### Suitable for use on bird tables and ground feeding.



Our Songbird blend packaging is recyclable.

#### COMPOSITION

Whole Wheat, Black Sunflower, Red Dari, Flaked Wheat, Flaked Naked Oats, Whole Groats, Safflower, Flaked Maize, Raisins, Kibbled Maize, Red Millet, Peanut Granules, Suet Pellets, Mealworms, Soya Oil.





#### SONGBIRD BLEND 1.8kg

Code: H060007 Qty: 9 RRP: £5.99







### **PEANUTS**

We take care that our peanuts are of the highest quality. A traditional bird food, peanuts are a powerhouse of energy, very nutrient rich and are loved by a wide variety of birds.

Tested for aflatoxin.

Loose peanuts can be harmful to young birds as they can cause chocking. Please feed from a peanut feeder.



Our Peanut packaging is recyclable.

Recyclable

**PEANUTS** 

1kg



COMPOSITION

**Peanuts** 

#### **PEANUTS** 2kg

Code: H060024 Code: H060008 Qty: 10 Qty: 9 RRP: £8.99 RRP: £4.99



#### SALES BOOSTER





#### **PEANUTS** 4kg

Code: H060009 Qty: 4 RRP: £16.99





#### **PEANUTS** 12.55kg (Zero rated VAT)

Code: H030003 Qty: 1 RRP: £44.99





### PALLET DEAL

Code: H0300P3 Qty: 55 RRP: £39.99



### SUNFLOWER HEARTS

Our high quality sunflower hearts are bu