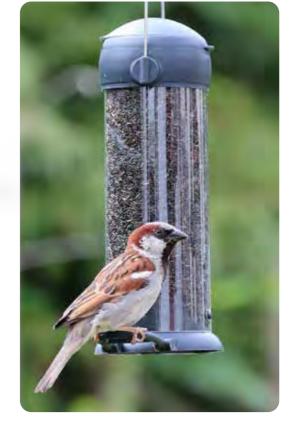

### Henry Bell HEAVY DUTY FEEDERS

The Henry Bell Heavy Duty Feeders are a strong and rugged feeding solution made of aluminium and finished in a striking black.

The feeders are easy to clean and refill with an all-in-one base that both offers more perch space and enables the collection of feed debris. The Seed Feeder and the Mealworm Feeder feature our bird friendly perch design.

The feeders also include a drainage solution in the feeder and a broad umbrella top to assist with the maintenance of the feed. Each product comes with usage tips and hygiene requirements.

### HEAVY DUTY SUNFLOWER HEARTS FEEDER

Code: H040070 Qty: 10 RRP: £14.99

New from 01 September 2021

A Henry Bell Heavy Duty Seed Feeder filled with Henry Bell Superior Seed Mix