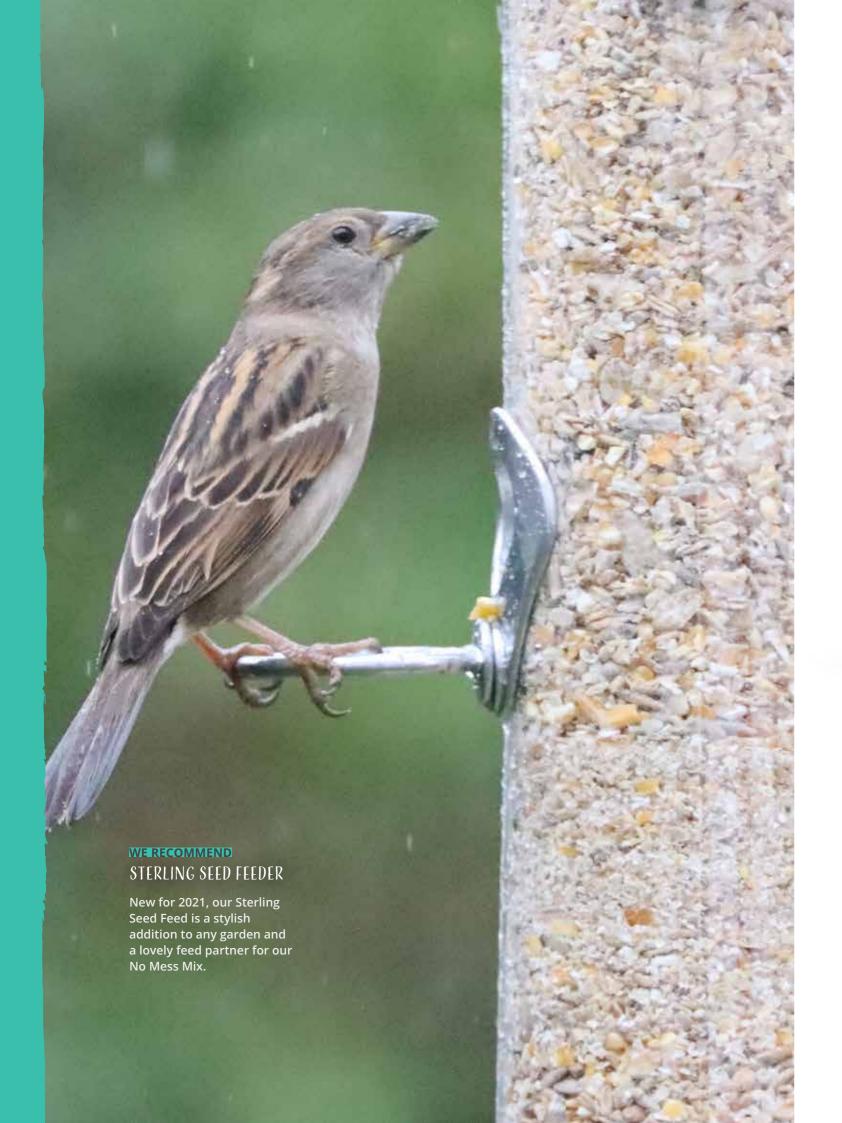

A highlight for 2021 /22 is the introduction of our Sterling Collection from the magnificent and ornate Feeding Station to the elegant bird feeders and our distinctive 3-in-1 Squirrel Proof Feeder. The Essentials range has been developed to include a ground feeder plus some Essential Squirrel Resistant feeders.

New for 2021, is the elegant and versatile Essential Ground Feeder, the perfect addition to the range for wild birds that prefer to feed from the ground. The Essential Window Feeder is the perfect accessory for an up-close experience of wild birds feeding. Ideal for more suburban environments and spaces where you don't have access to a garden.

#### THE STERLING COLLECTION

The Sterling Collection is a striking silver range of bird care accessories that are not only designed to enable and enhance wild bird wellbeing but to also bring key style notes into the garden.