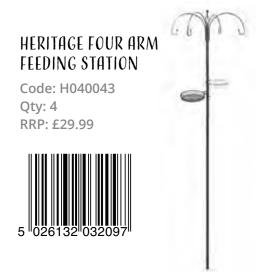

# Henry Bell FEEDING STATIONS

Make a style statement with The Heritage Collection Feeding Stations. Easy to assemble, strong and durable with a robust screw connection they have all of the essentials that consumers need to feed wild birds.

## HERITAGE FOUR ARM COMPLETE FEEDING STATION

Code: H040051 Qty: 4 RRP: £69.99

Henry Bell Heritage Four Arm Feeding Station comes with a seed tray and a water bath and is designed to coordinate with the Heritage Feeders. 228cm height.

Henry Bell Heritage Four Arm Complete Feeding Station comes with a seed tray and a water bath plus four Heritage Feeders - Seed, Peanut, Fat Ball & Suet Bites / Mealworm offering premium quality at a fantastic price. 228cm height.