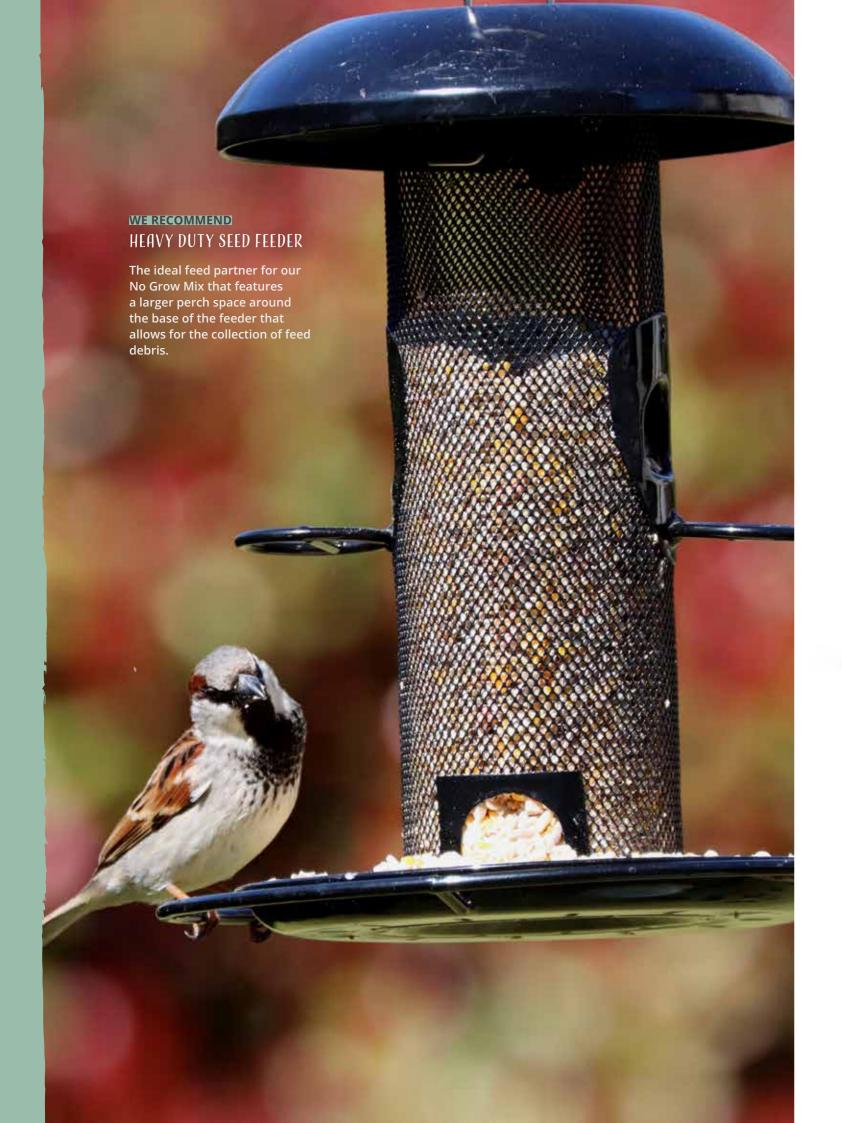

### THE HEAVY DUTY COLLECTION

## The Heavy Duty Collection is designed to last.

Strong, rugged and striking with a black finish the collection makes a strong visual statement in any outdoor space and has been developed with a number of key benefits for wild birds.

The umbrella top protects the feed from the rain and a drainage solution in the base of the feeder assists with feed maintenance. The larger perch space around the base of the feeder not only allows for the collection and flow of feed debris but also offers wild birds more perch space.

### Henry Bell HEAVY DUTY FEEDERS

The Henry Bell Heavy Duty Feeders are a strong and rugged feeding solution made of aluminium and finished in a striking black.

The feeders are easy to clean and refill with an all-in-one base that both offers more perch space and enables the collection of feed debris. The Seed Feeder and the Mealworm Feeder feature our bird friendly perch design.

The feeders also include a drainage solution in the feeder and a broad umbrella top to assist with the maintenance of the feed. Each product comes with usage tips and hygiene requirements.

#### HEAVY DUTY SEED FEEDER

Code: H040700 Qty: 10 RRP: £**14**.99

HEAVY DUTY FAT BALL FEEDER

Code: H040701 Qty: 10 RRP: £14.99