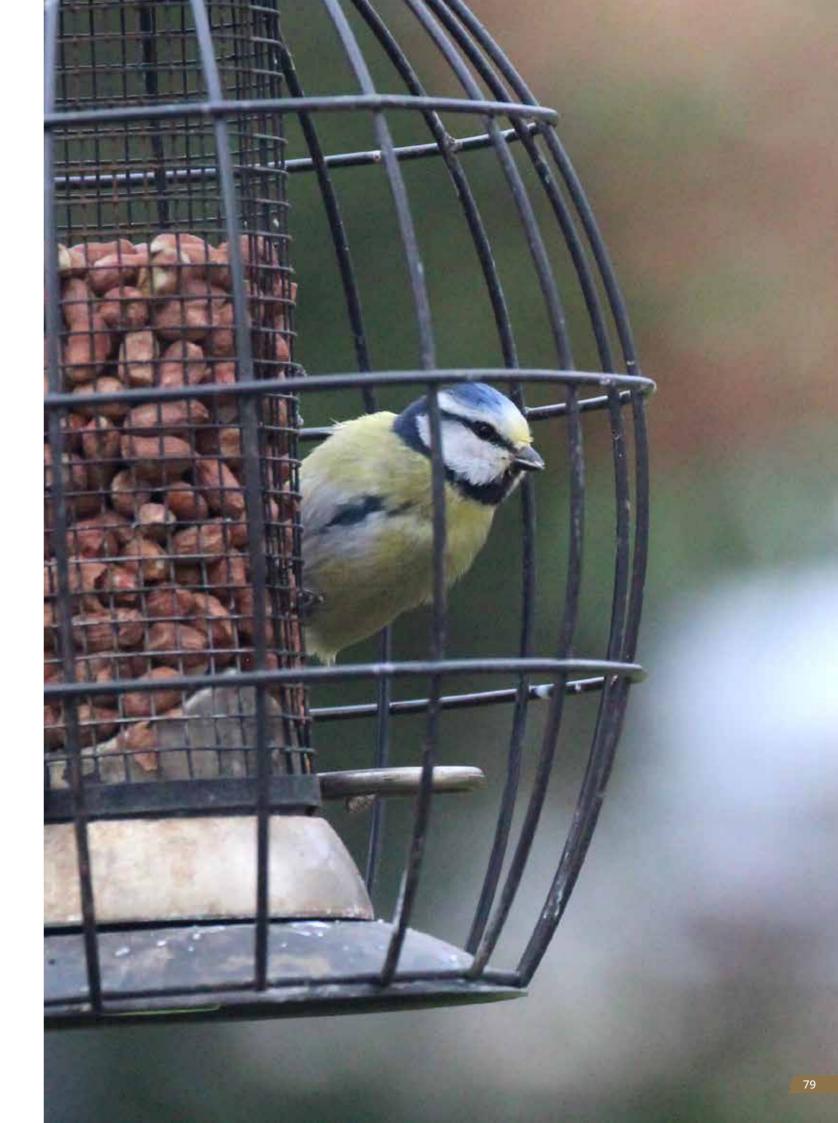

## Henry Bell SQUIRREL PROOF FEEDERS

The Heritage Collection of Squirrel Proof Feeders are premium quality, stylish feeders with a decorative cage that protects against squirrels.

The Squirrel Proof Cage is designed to complement our Heritage Collection of Feeders. Just hang the Squirrel Proof Cage over the feeders for a quick squirrel deterent solution.

The Squirrel Proof Feeders include our key wild bird wellbeing features from our bird friendly perches to an angled base to encourage feed flow.

The range is durable and hardwearing and finished in the Henry Bell antique gold and bronze.

## HERITAGE SQUIRREL PROOF CAGE

Code: H040022 Qty: 4 RRP: £11.99