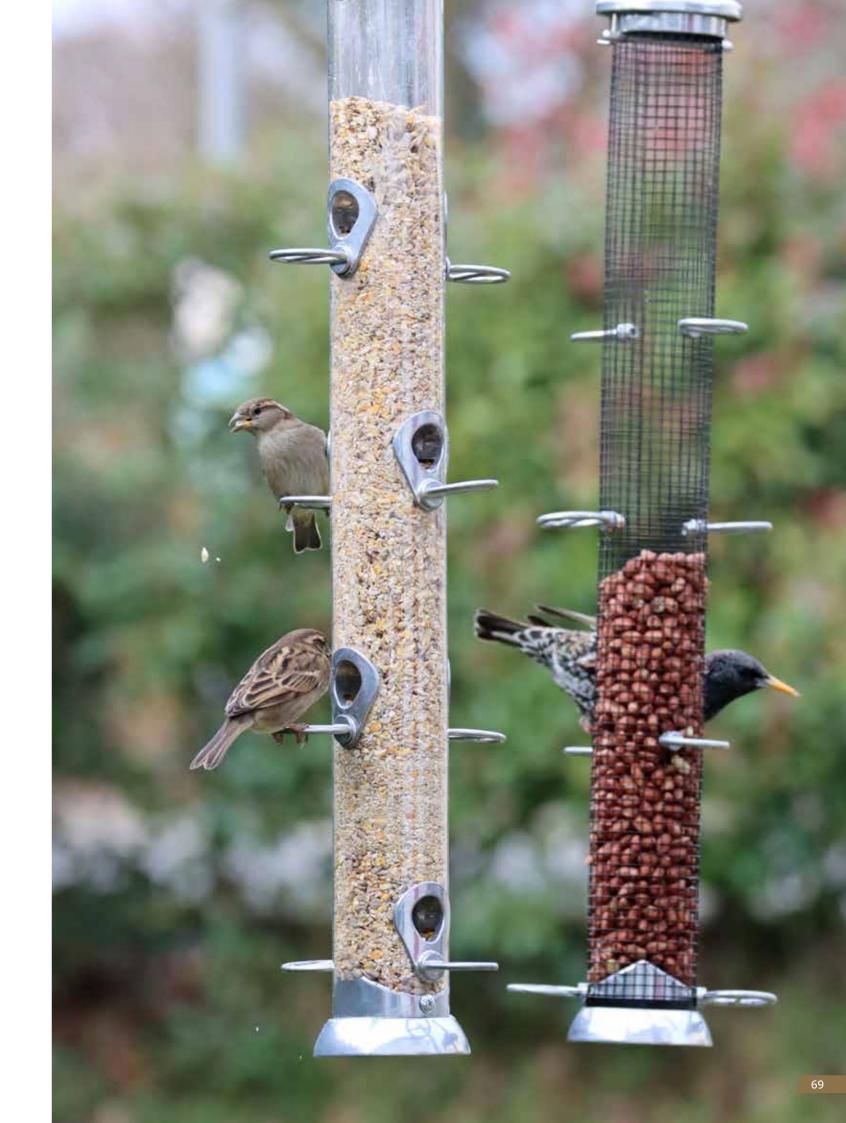

### THE FOOD THAT WILD BIRDS WILL ENJOY IN YOUR GARDEN

### SUPERIOR SEED MIX

Our Superior Seed Mix is a unique blend that is packed with energy and nutrition to keep wild birds all fuelled up no matter the season. The blend has been created to attract a wide variety of birds with over 50% of the mix containing a variety of seeds to encourage smaller species. The perfect year round feed partner to keep wild birds happy and healthy.

Suitable for use in seed feeders, on bird tables and ground feeding.

All Superior Seed Mix packaging is recyclable.

Recyclable