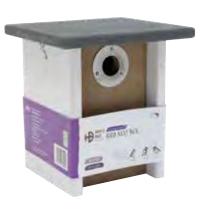

## Henry Bell NEST BOX

The Henry Bell Nest Box is made from FSC timber and lightly stained to deliver a stylish, classy nest box at a compelling price point.

This nest box complies with all safety recommendations.

The entry hole is 32mm and will enable a wide variety of birds to nest. With silver fittings, drainage holes and a top opening feature this will add style to your garden whilst providing a suitable nesting environment.

HENRY BELL NEST BOX

Code: H050007 Qty: 4 RRP: £**6**.99