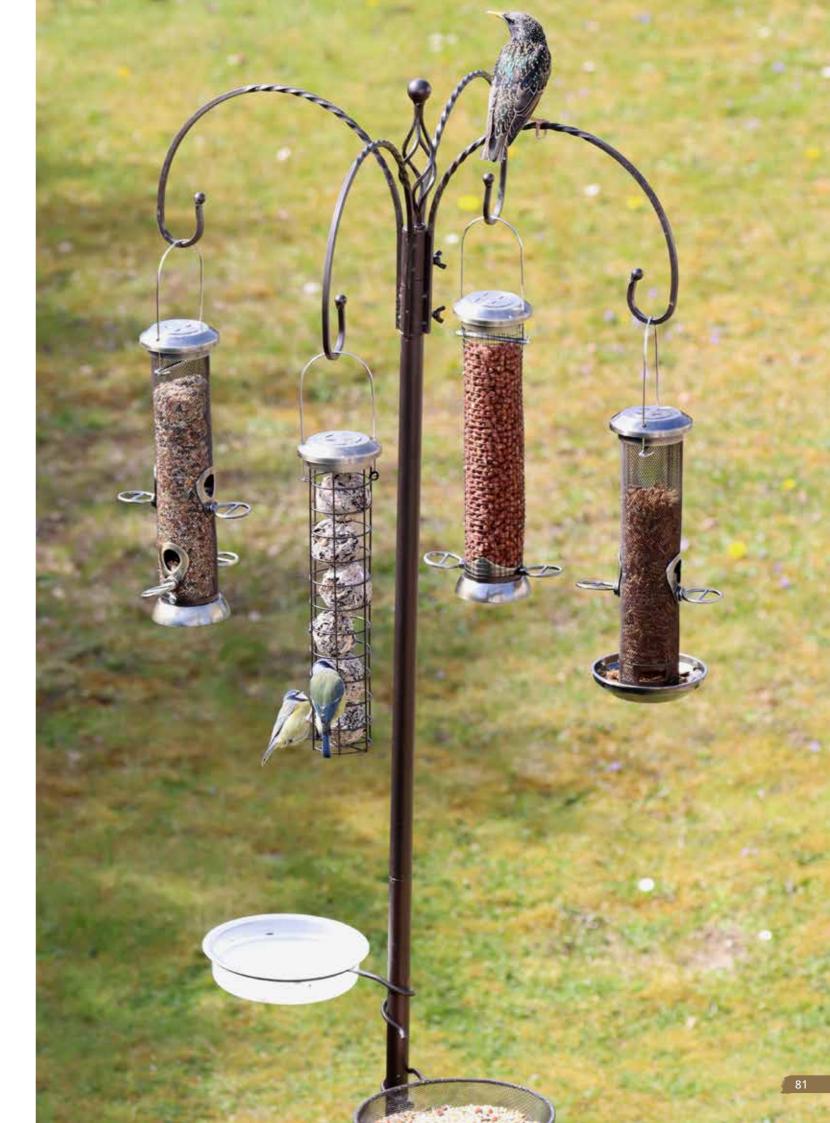

The Essential Plus Feeders are 50% bigger than the Essential Feeder range and includes the highly distinctive Double Suet Cake Feeder.

From the Two Arm Feeding Station to the Four Arm Complete Feeding Station we have a feeding solution for all budgets and all outdoor spaces. The Four Arm Complete Feeding Station offers exceptional value for money and is the ideal starting point for customers who are just discovering the joy of feeding wild birds.

The very popular Essential Range Four

Arm Complete Feeding Station includes four feeder hooks, a seed tray. a water bath plus a seed, peanut, fat ball and suet bites / mealworm Essential Feeders. Competitively priced the Essential Four Arm Complete Feeding Station is the perfect solution for bird care enthusiasts.

## ESSENTIAL FOUR ARM COMPLETE FEEDING STATION

Code: H040061 Qty: 4 RRP: £**34**.99