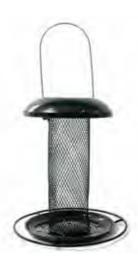

### Henry Bell HEAVY DUTY FEEDERS

The Henry Bell Heavy Duty Feeders are a strong and rugged feeding solution made of aluminium and finished in a striking black.

The feeders are easy to clean and refill with an all-in-one base that both offers more perch space and enables the collection of feed debris. The Seed Feeder and the Mealworm Feeder feature our bird friendly perch design.

The feeders also include a drainage solution in the feeder and a broad umbrella top to assist with the maintenance of the feed. Each product comes with usage tips and hygiene requirements.

#### HEAVY DUTY SEED FEEDER

Code: H040700 Qty: 10 RRP: £**14**.99

HEAVY DUTY FAT BALL FEEDER

Code: H040701 Qty: 10 RRP: £14.99