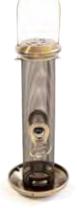

#### THE STERLING COLLECTION

The Sterling Collection is a striking silver range of bird care accessories that are not only designed to enable and enhance wild bird wellbeing but to also bring key style notes into the garden.

Leading the range are the Sterling
Feeders for Seed, Fat Balls, Peanuts and
Sunflower Hearts. Beautifully made and
finished, these silver feeders are robust
and long-lasting. The feeders feature the
Henry Bell ring perch design that enables
garden birds to feed in their natural facing
forward position. This allows garden
birds to look out with greater ease for
predators; to feed for longer and in
greater comfort. Other design benefits
include angled bases to support the flow
of seeds and lids that are simple to open
making them easy to use, clean and refill.

### **Henry Bell** STERLING FEEDERS

Our Sterling Collection Feeders are a stylish, premium quality range of feeders made of hardwearing aluminium. They are 32cm high with a simple to open lid and a removable base ensuring the feeders are easy to clean and refill.

New for 2021 / 22 season is the Sterling Nyger Feeder.

#### STERLING SEED FEEDER

Code: H040607 Qty: 4 RRP: £12.99