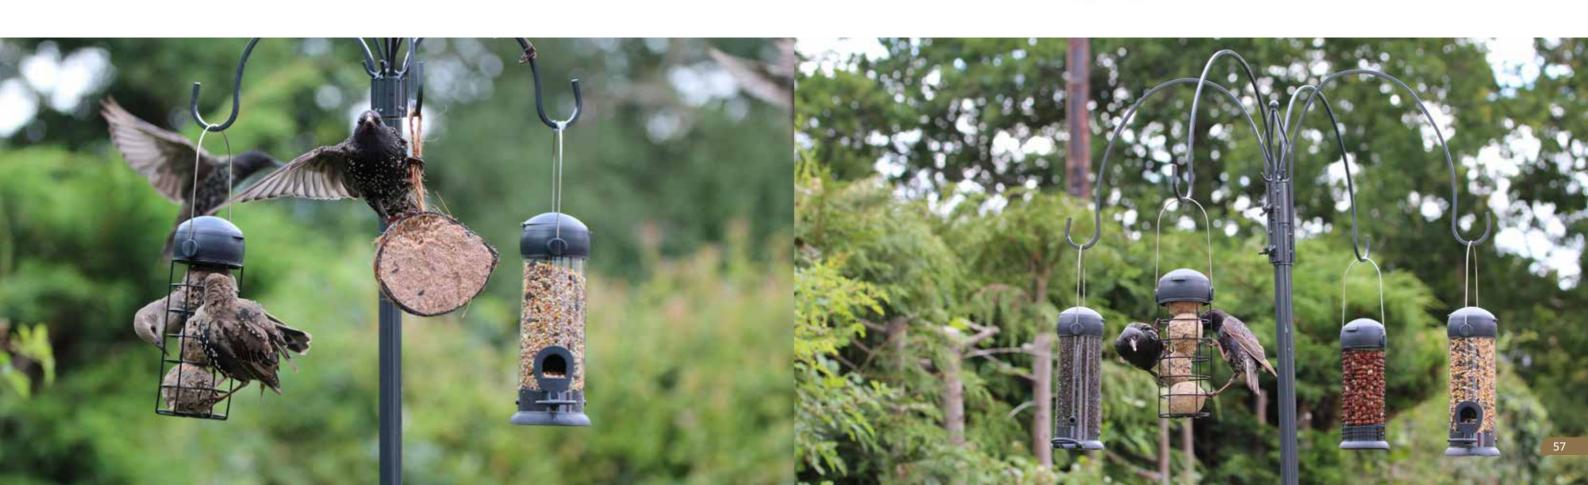

### THE ESSENTIAL COLLECTION

The Essential Collection is a range of bird care accessories that are designed around wild bird wellbeing, enabling them to flourish in your outdoor environment.

The cool grey colouring across the range has been chosen specifically as a preferred colour for wild birds. There are design elements across all of the products that are specific to enhancing wild birds ease of feeding and wellbeing.

The Essential Plus Feeders are 50% bigger than the Essential Feeder range and includes the highly distinctive Double Suet Cake Feeder.

From the Two Arm Feeding Station to the Four Arm Complete Feeding Station we have a feeding solution for all budgets and all outdoor spaces. The Four Arm Complete Feeding Station offers exceptional value for money and is the ideal starting point for customers who are just discovering the joy of feeding wild birds.