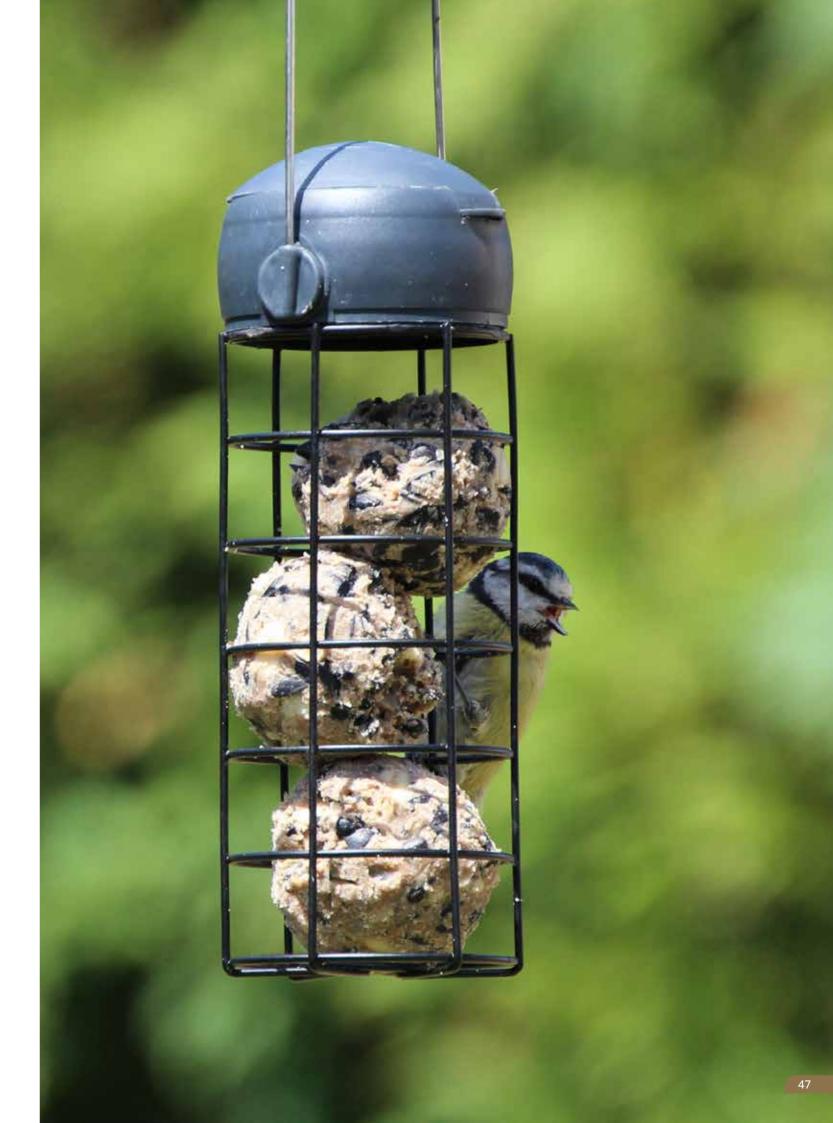

## HERITAGE SQUIRREL PROOF CAGE

Code: H040022 Qty: 4 RRP: £11.99

## Henry Bell SQUIRREL PROOF FEEDERS

The Heritage Collection of Squirrel Proof Feeders are premium quality, stylish feeders with a decorative cage that protects against squirrels.

The Squirrel Proof Cage is designed to complement our Heritage Collection of Feeders. Just hang the Squirrel Proof Cage over the feeders for a quick squirrel deterent solution.

The Squirrel Proof Feeders include our key wild bird wellbeing features from our bird friendly perches to an angled base to encourage feed flow.

The range is durable and hardwearing and finished in the Henry Bell antique gold and bronze.