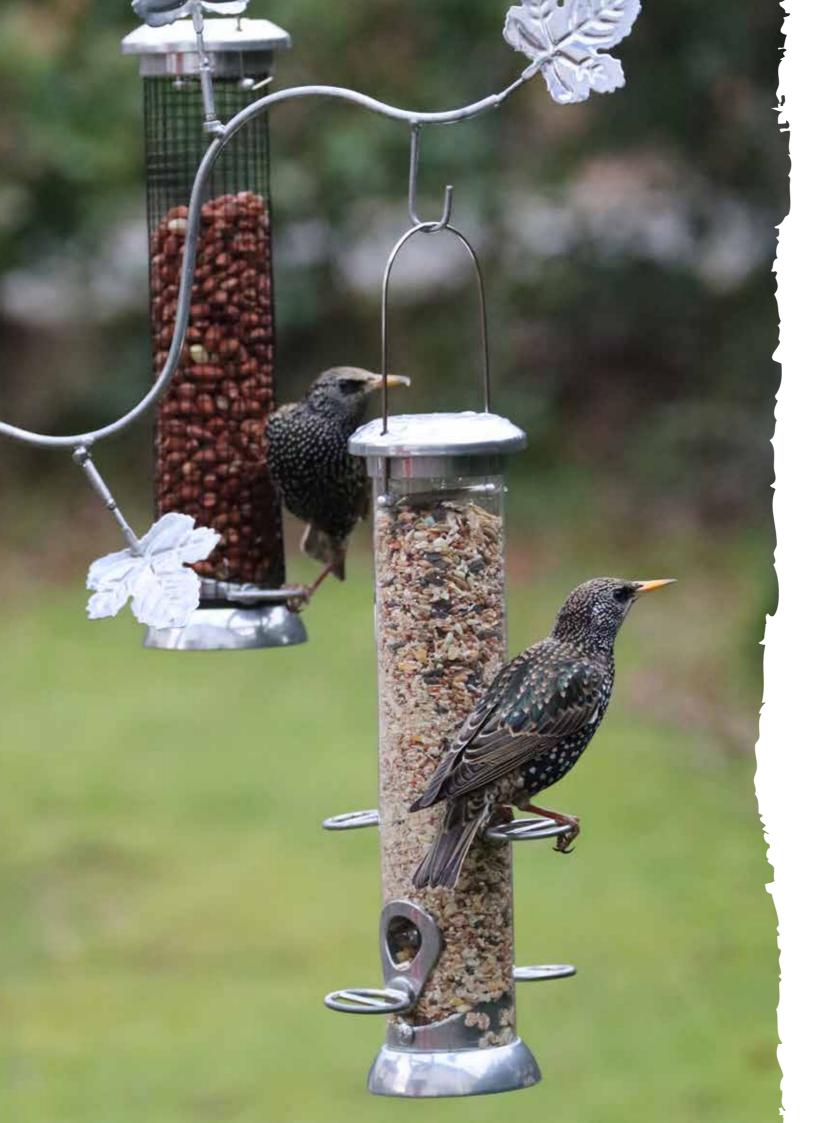

### Henry Bell HEAVY DUTY FEEDERS

The Henry Bell Heavy Duty Feeders are a strong and rugged feeding solution made of aluminium and finished in a striking black.

The feeders are easy to clean and refill with an all-in-one base that both offers more perch space and enables the collection of feed debris. The Seed Feeder and the Mealworm Feeder feature our bird friendly perch design.

The feeders also include a drainage solution in the feeder and a broad umbrella top to assist with the maintenance of the feed. Each product comes with usage tips and hygiene requirements.

### HEAVY DUTY SUNFLOWER HEARTS FEEDER

Code: H040070 Qty: 10 RRP: £14.99

New from 01 September 2021

A Henry Bell Heavy Duty Seed Feeder filled with Henry Bell Superior Seed Mix