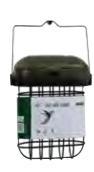

to encourage the availability of clean water that is essential for wild bird wellbeing.

New for 2021, is the elegant and versatile Essential Ground Feeder, the perfect addition to the range for wild birds that prefer to feed from the ground. The Essential Window Feeder is the perfect accessory for an up-close experience of wild birds feeding. Ideal for more suburban environments and spaces where you don't have access to a garden.



#### ESSENTIAL SEED FEEDER

Code: H040008 Qty: 12 RRP: £3.99







#### ESSENTIAL PEANUT FEEDER

Code: H040009 Qty: 12 RRP: £3.99







#### ESSENTIAL FAT BALL FEEDER

Code: H040010 Qty: 12 RRP: £3.99







### ESSENTIAL SUET BITES & MEALWORM FEEDER

Code: H040011 Qty: 12 RRP: £3.99







### THE ESSENTIAL COLLECTION

### **Henry Bell** WILD BIRD FEEDERS



#### ESSENTIAL SUET CAKE FEEDER

Code: H040012 Qty: 12 RRP: £3.99







#### ESSENTIAL NYGER SEED FEEDER

Code: H040013 Qty: 12 RRP: £3.99







#### ESSENTIAL SUNFLOWER HEARTS FEEDER

Code: H040014 Qty: 12 RRP: £3.99







#### ESSENTIAL GROUND FEEDER ESSENTIAL WINDOW

Code: H040614 Qty: 10 RRP: £5.99

New from 01 September 2021





### FEEDER

Code: H040074 Qty: 12 RRP: £7.99

New from 01 September 2021





#### ESSENTIAL WATER DRINKER

Code: H040015 Qty: 12 RRP: £4.99





#### THE ESSENTIAL COLLECTION 🥉

## Henry Bell PRE-FILLED FEEDERS

The Essential Collection of Pre-filled Feeders can be simple unwrapped and hung in the garden.

These sleek contemporary feeders in grey, feature bird friendly perches with an easy opening lid and an angled base to support the flow of seeds to t