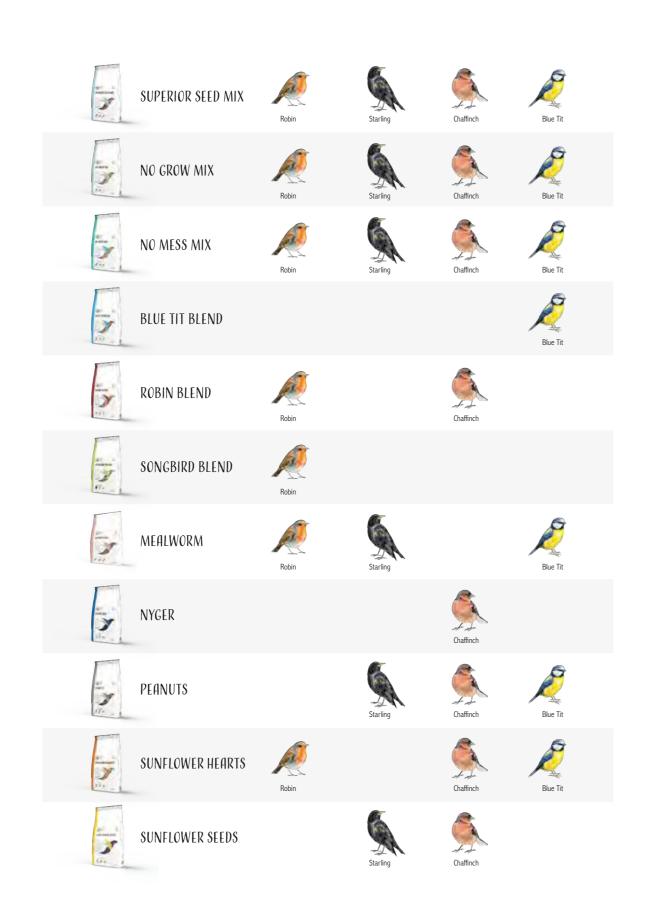

### SUPERIOR SEED MIX

Our Superior Seed Mix is a unique blend that is packed with energy and nutrition to keep wild birds all fuelled up no matter the season. The blend has been created to attract a wide variety of birds with over 50% of the mix containing a variety of seeds to encourage smaller species. The perfect year round feed partner to keep wild birds happy and healthy.

### NO GROW MIX

A distinctive and specially created formulation that contains seeds that will not grow in your garden. Rich with bitesize pieces of sunflower hearts, peanuts and suet pellets our No Grow Mix is a blend of six ingredients developed to appeal to a wide variety of wild birds. The bird food of choice for both the gardener and the wild bird.

### NO MESS MIX

Our No Mess Mix is a nourishing blend of seeds, sunflower hearts and suet that is rich in nutrients to best meet the dietary and health requirements of wild birds. A rich blend of nine ingredients that, as a bonus, has had all husks and waste removed creating a unique No Mess blend.

### BLUE TIT BLEND

Expertly created to attract the Blue Tit, Coal Tit, Long-Tailed Tit and Willow Tit families with their colourful displays. Our Blue Tit Blend is formulated to be a highly nutritious, rich mix specifically created for smaller birds. A distinctive blend of ten ingredients including Sunflower Hearts, Peanut Granules and Nyger Seed the mix is gluten free.

### ROBIN BLEND

Our Robin Blend is a high energy, deeply nutritious year-round food. The blend is packed with sunflower hearts for energy plus mealworm and rowan berries to create a delicious and wholesome meal that is relished by robins and many other small birds.

### SONGBIRD BLEND

Our Songbird Blend has been specially created to bring the beautiful sound of songbirds into your garden. Highly nutritious with 14 ingredients including Apple Suet Pellets, Safflower and Mealworm this wonderfully nourishing blend is a year-round food. Our Songbird Blend is loved by Blackbirds, Wrens and Thrushes and many other wild birds.

Suitable for use in Mealworm feeders, on bird tables and ground feeding.

All our Mealworm packaging is recyclable.

COMPOSITION
Mealworms

MEALWORM **100g** 

Code: H060014 Qty: 15 RRP: £3.99

### NYGER SEED

Loved by Goldfinches and many other wild birds, our premium nyger seeds are highly nutritious and wonderfully rich in oils with a high protein count. A great choice for winter feeding it helps give wild birds the high calories to keep them warm and, throughout the year, assists with the regeneration of feathers. Perfect for small beaked birds.

### **PEANUTS**

We take care that our peanuts are of the highest quality. A traditional bird food, peanuts are a powerhouse of energy, very nutrient rich and are loved by a wide variety of birds.

Tested for aflatoxin.

### SUNFLOWER HEARTS

Our high quality sunflower hearts are bursting with energy and goodness. They are a favourite with a wide range of birds and are a highly nutritious food source that is rich in protein, providing invaluable year-round energy for wild birds.

### SUNFLOWER SEEDS

Our premium black sunflower seeds are rich in oils and protein making them a high energy, year-round staple. Black sunflower seeds have thinner shells making them easier for small birds to crack.