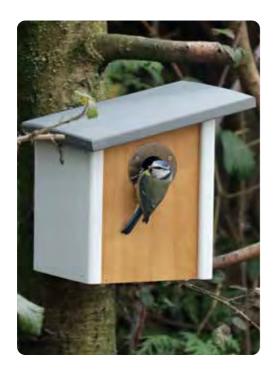

## Henry Bell NEST BOXES

There are many wild birds that will use nest boxes in gardens including Robins, Blue Tits, Great Tits, House Sparrows and Wrens.

The Henry Bell range of Nest Boxes are all specifcally designed to encourage different bird species. They are also designed to provide adequate insulation from the cold and extremes of weather, with good drainage and top opening to assist easy cleaning and securing locks to protect from predators.

The entry hole is 32mm and will enable a wide variety of birds to nest. With silver fittings, drainage holes and a top opening feature this will add style to your garden whilst providing a suitable nesting environment.