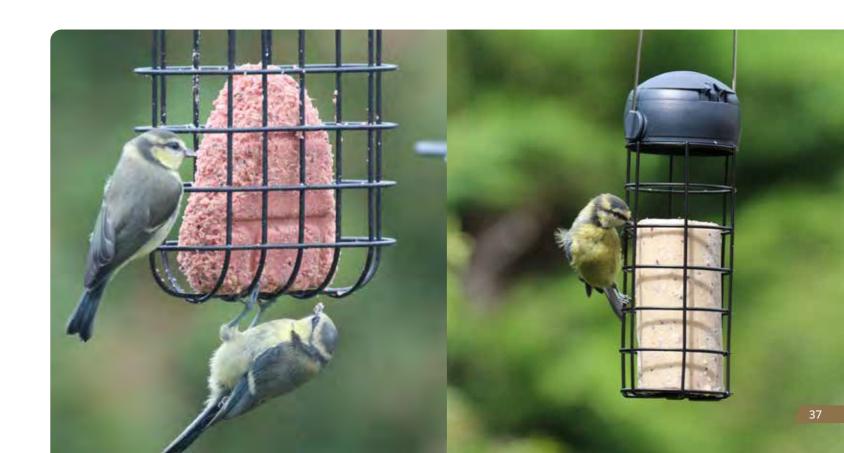

## Henry Bell WILD BIRD FEEDERS

Wild bird wellbeing is at the heart of everything we do, these feeders have had ring perches added to the design to make feeding easier and safer.

20cm high with an easy opening lid and a removable angled base the feeder is easy to use, clean and refill whilst being robust.

All labels are colour coded for easy feed selection. A water drinker that is easy to use and refresh has been included in the range to encourage the availability of clean water that is essential for wild bird wellbeing.