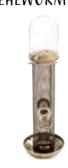

### **Henry Bell** STERLING FEEDERS

Our Sterling Collection Feeders are a stylish, premium quality range of feeders made of hardwearing aluminium. They are 32cm high with a simple to open lid and a removable base ensuring the feeders are easy to clean and refill.

New for 2021 / 22 season is the Sterling Nyger Feeder.

#### STERLING NYGER FEEDER

Code: H040613 Qty: 4 RRP: £12.99

New from 01 September 2021