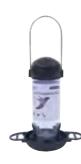

## Henry Bell WILD BIRD FEEDERS

Wild bird wellbeing is at the heart of everything we do, these feeders have had ring perches added to the design to make feeding easier and safer.

20cm high with an easy opening lid and a removable angled base the feeder is easy to use, clean and refill whilst being robust.

All labels are colour coded for easy feed selection. A water drinker that is easy to use and refresh has been included in the range to encourage the availability of clean water that is essential for wild bird wellbeing.