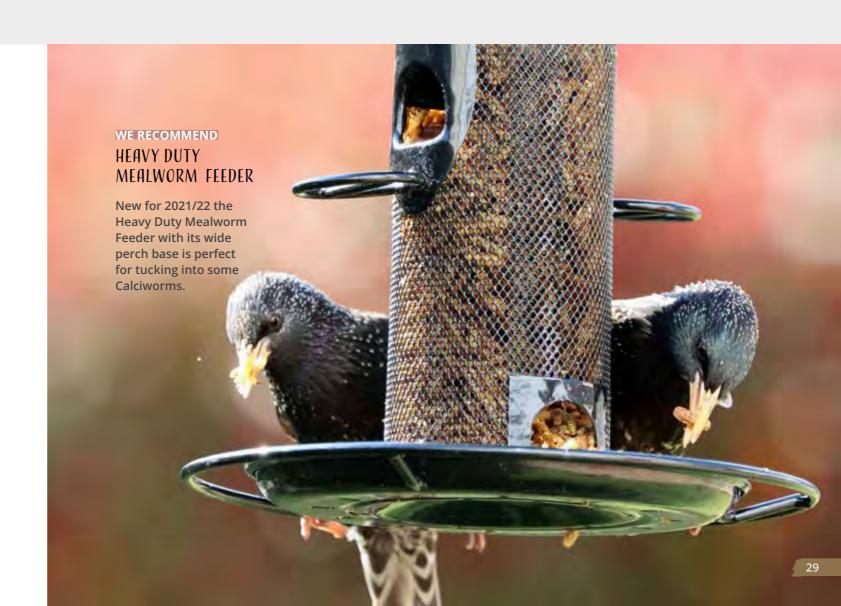

### HEAVY DUTY SUNFLOWER HEARTS FEEDER

Code: H040070 Qty: 10 RRP: £14.99

New from 01 September 2021

A Henry Bell Heavy Duty Seed Feeder filled with Henry Bell Superior Seed Mix

### HEAVY DUTY SUET BITES & MEALWORM FEEDER

Code: H040071 Qty: 10 RRP: £**14**.99

New from 01 September 2021