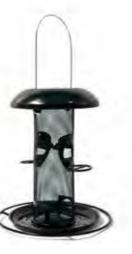

## The Heavy Duty Collection is designed to last.

Strong, rugged and striking with a black finish the collection makes a strong visual statement in any outdoor space and has been developed with a number of key benefits for wild birds.

The umbrella top protects the feed from the rain and a drainage solution in the base of the feeder assists with feed maintenance. The larger perch space around the base of the feeder not only allows for the collection and flow of feed debris but also offers wild birds more perch space.

### Henry Bell HEAVY DUTY FEEDERS

The Henry Bell Heavy Duty Feeders are a strong and rugged feeding solution made of aluminium and finished in a striking black.

The feeders are easy to clean and refill with an all-in-one base that both offers more perch space and enables the collection of feed debris. The Seed Feeder and the Mealworm Feeder feature our bird friendly perch design.

The feeders also include a drainage solution in the feeder and a broad umbrella top to assist with the maintenance of the feed. Each product comes with usage tips and hygiene requirements.