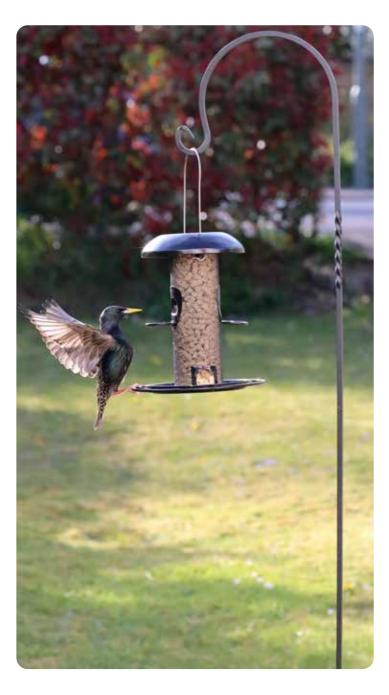

The Heavy Duty Collection is a firm favourite with consumers and we are delighted to have extended the feeder range in 2021 with a Sunflower Heart Feeder and a Mealworm Feeder.

We have also introduced some key Wild Bird accessories with the sturdy and robust Shepherd's Crooks and a range of "S" hooks delivering quick and simple hanging solutions for bird feeders and our Ready to Feed range.

### HEAVY DUTY SUNFLOWER HEARTS FEEDER

Code: H040070 Qty: 10 RRP: £14.99

New from 01 September 2021

A Henry Bell Heavy Duty Seed Feeder filled with Henry Bell Superior Seed Mix