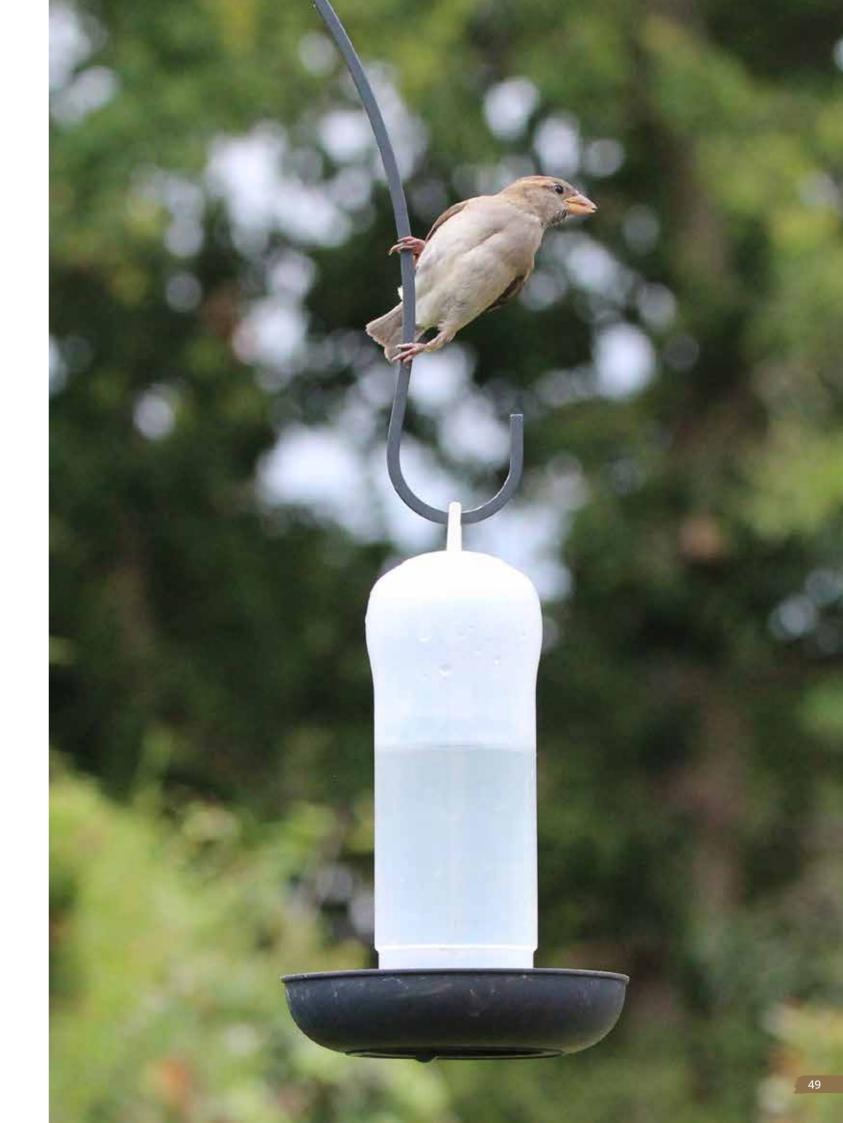

The range includes the Pre-Filled Feeders that can be simply unwrapped and hung. The Essential Feeder Range is a variety of feeders designed to enable wild birds to feed comfortably from a broad range of foods and for 2021, we have added the Essential Ground Feeder and the Essential Window Feeder. The Essential Water Drinker has proved to be very popular and is very easy to use and

keep refreshed so that wild birds have a plentiful source of fresh water. Fresh water is essential for wild bird wellbeing and providing them with a fresh supply of water can encourage wild birds into a garden.

#### ESSENTIAL WATER DRINKER

Code: H040015 Qty: 12 RRP: £4.99