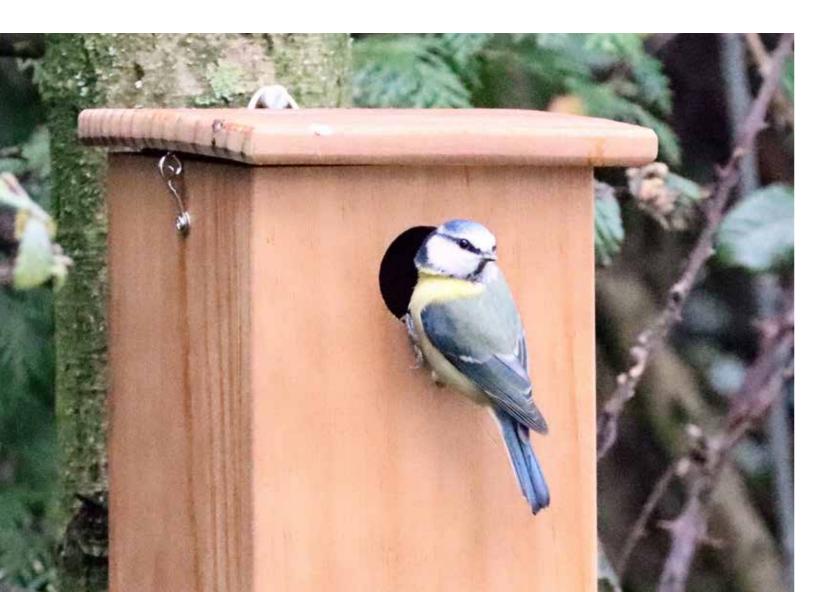

## Henry Bell NEST BOXES

There are many wild birds that will use nest boxes in gardens including Robins, Blue Tits, Great Tits, House Sparrows and Wrens.

The Henry Bell range of Nest Boxes are all specifcally designed to encourage different bird species. They are also designed to provide adequate insulation from the cold and extremes of weather, with good drainage and top opening to assist easy cleaning and securing locks to protect from predators.

Each nest box comes with recommendations about how best to use, clean and position the nest box.

All of our Nest Boxes are made from FSC timber.