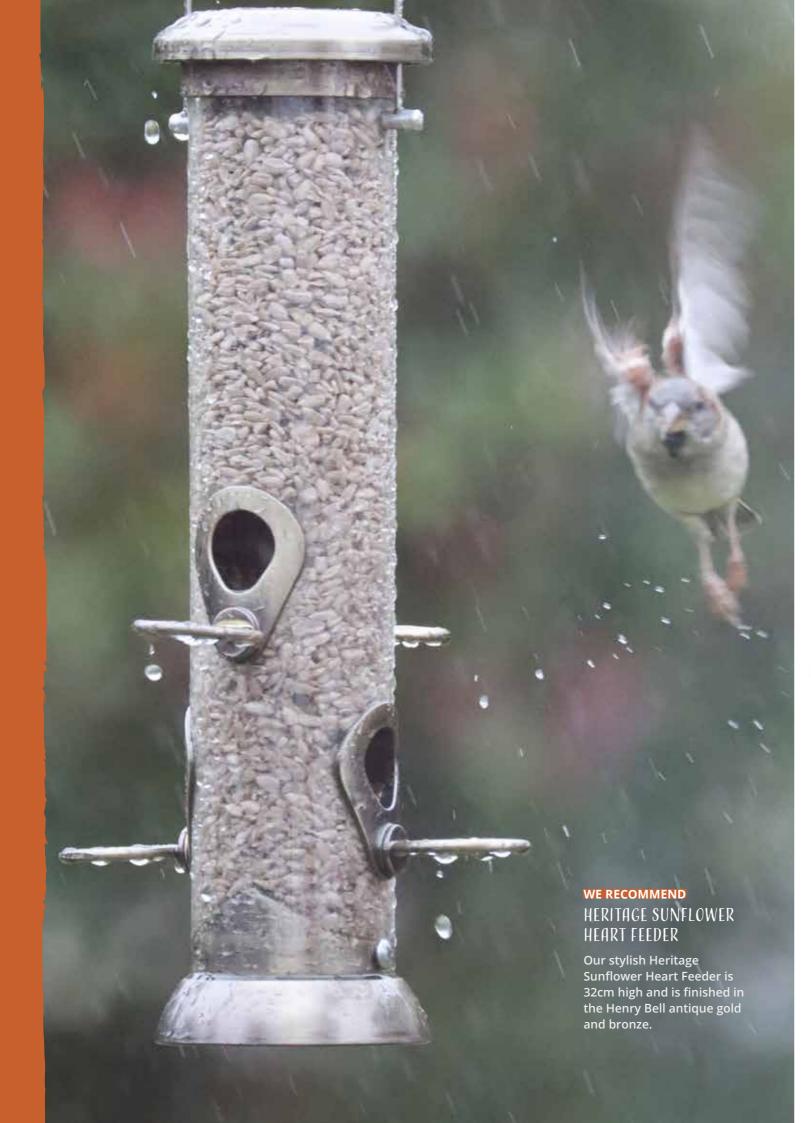

## Henry Bell WILD BIRD FEEDERS

Our Heritage Collection Feeders are a premium quality stylish range of feeders that are made out of durable & hardwearing aluminium finished in the Henry Bell antique gold and bronze.

The range is up 32cm high with an easy opening lid and a removable base the feeder is easy to use, clean and refill. Each product comes with usage tips and hygiene requirements

Stamped with the Henry Bell seal of approval on the top, each feeder in the collection will have a colour coded label for easy feed selection.