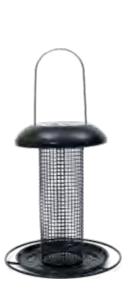

### Henry Bell HEAVY DUTY FEEDERS

The Henry Bell Heavy Duty Feeders are a strong and rugged feeding solution made of aluminium and finished in a striking black.

The feeders are easy to clean and refill with an all-in-one base that both offers more perch space and enables the collection of feed debris. The Seed Feeder and the Mealworm Feeder feature our bird friendly perch design.

The feeders also include a drainage solution in the feeder and a broad umbrella top to assist with the maintenance of the feed. Each product comes with usage tips and hygiene requirements.

#### HEAVY DUTY SEED FEEDER

Code: H040700 Qty: 10 RRP: £**14**.99

HEAVY DUTY FAT BALL FEEDER

Code: H040701 Qty: 10 RRP: £14.99