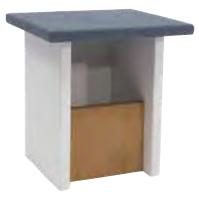

## Henry Bell BIRD TABLES

## THE LINCOLN BIRD TABLE

Code: H050015 Qty: 1 RRP: £49.99

A traditional bird table with a two-sided apex roof that offers great bird watching potential. The height from the floor to the highest point is 147cm. The width of the bird table around the outer edges is 25cm.