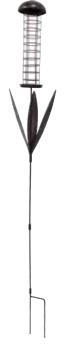

#### THE STERLING COLLECTION

The Sterling Collection is a striking silver range of bird care accessories that are not only designed to enable and enhance wild bird wellbeing but to also bring key style notes into the garden.

The Sterling Grand Feeders range are a majestic 60cm tall and make a stunning silver statement in the garden and include all our garden bird wellbeing features.

Complementing the feeders are a selection of multi-purpose Shepherd's Crooks that deliver easy and effective hanging solutions.

The Sterling Collection is enhanced with our magnificent Sterling Feeding Station. An elegant display of decorative leaves and hanging hooks, the feeding station stands over two metres tall and is beautifully made and very distinctive.

# Henry Bell FEEDING STATION

With an elegant display of decorative leaves and hanging hooks, the Sterling Feeding Station is a highly distinctive route to share up to 4 garden bird feeders and Ready to Feed foods with garden birds. Standing at over two metres tall the Sterling Feeding Station brings a note of silvery sophistication into a garden and is certain to garner comment.

#### STERLING FEEDING STATION

Code: H040608 Qty: 6 RRP: £24.99