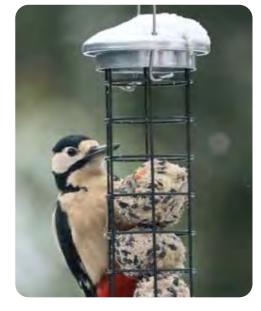

### THE FOOD THAT WILD BIRDS WILL ENJOY IN YOUR GARDEN

### SUPERIOR SEED MIX

Our Superior Seed Mix is a unique blend that is packed with energy and nutrition to keep wild birds all fuelled up no matter the season. The blend has been created to attract a wide variety of birds with over 50% of the mix containing a variety of seeds to encourage smaller species. The perfect year round feed partner to keep wild birds happy and healthy.

Suitable for use in seed feeders, on bird tables and ground feeding.

All Superior Seed Mix packaging is recyclable.

Recyclable