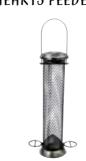

#### THE STERLING COLLECTION

The Sterling Collection is a striking silver range of bird care accessories that are not only designed to enable and enhance wild bird wellbeing but to also bring key style notes into the garden.

Leading the range are the Sterling
Feeders for Seed, Fat Balls, Peanuts and
Sunflower Hearts. Beautifully made and
finished, these silver feeders are robust
and long-lasting. The feeders feature the
Henry Bell ring perch design that enables
garden birds to feed in their natural facing
forward position. This allows garden
birds to look out with greater ease for
predators; to feed for longer and in
greater comfort. Other design benefits
include angled bases to support the flow
of seeds and lids that are simple to open
making them easy to use, clean and refill.

### **Henry Bell** STERLING FEEDERS

Our Sterling Collection Feeders are a stylish, premium quality range of feeders made of hardwearing aluminium. They are 32cm high with a simple to open lid and a removable base ensuring the feeders are easy to clean and refill.

#### STERLING SEED FEEDER

Code: H040607 Qty: 4 RRP: £12.99