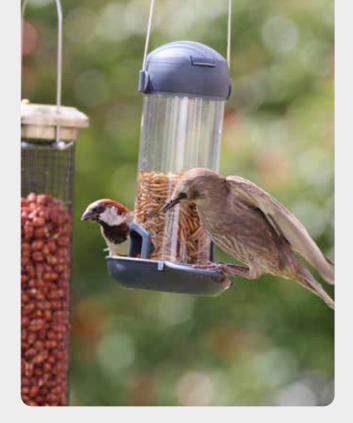

#### BLUE TIT BLEND

1.8kg

Code: H060006 Qty: 9 RRP: £5.99

Dan Hume, Head Buyer at Millbrook Garden Centre tested our Specialist Wild Bird Foods hoping to attract Blue Tits and Robins into his garden.

The result in his own words:

"The answer for the Blue Tit feed is an unreserved "Yes".

The numbers and frequency of Blue Tits, Great Tits and LongTailed Tits has significantly increased and the birds are feeding predominantly from the Blue Tit feeder. I cannot recommend this feed enough."