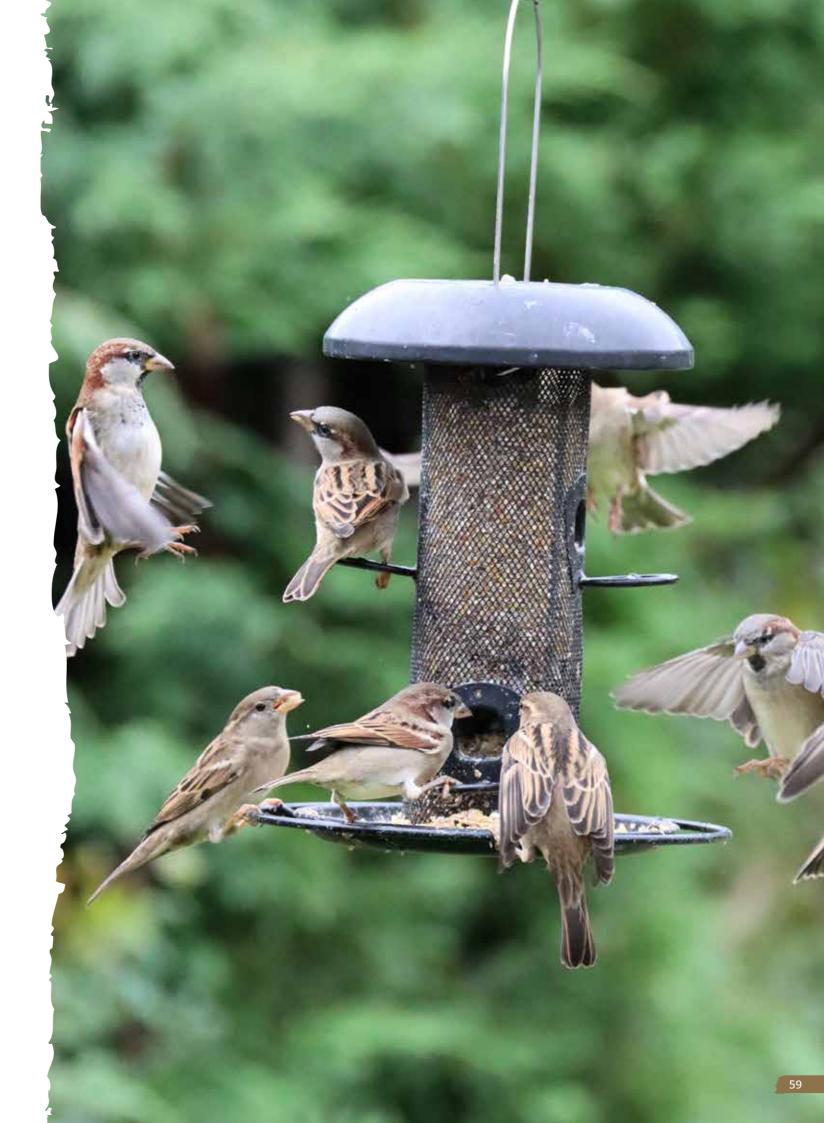

### THE ESSENTIAL COLLECTION

The Essential Collection is a range of bird care accessories that are designed around wild bird wellbeing, enabling them to flourish in your outdoor environment.

The cool grey colouring across the range has been chosen specifically as a preferred colour for wild birds. There are design elements across all of the products that are specific to enhancing wild birds ease of feeding and wellbeing.

## Henry Bell WILD BIRD FEEDERS

Wild bird wellbeing is at the heart of everything we do, these feeders have had ring perches added to the design to make feeding easier and safer.

20cm high with an easy opening lid and a removable angled base the feeder is easy to use, clean and refill whilst being robust.