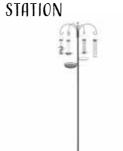

# Henry Bell FEEDING STATIONS

Make a style statement with The Heritage Collection Feeding Stations. Easy to assemble, strong and durable with a robust screw connection they have all of the essentials that consumers need to feed wild birds.

## HERITAGE FOUR ARM COMPLETE FEEDING STATION

Code: H040051 Qty: 4 RRP: £69.99

Henry Bell Heritage Four Arm Feeding Station comes with a seed tray and a water bath and is designed to coordinate with the Heritage Feeders. 228cm height.

Henry Bell Heritage Four Arm Complete Feeding Station comes with a seed tray and a water bath plus four Heritage Feeders - Seed, Peanut, Fat Ball & Suet Bites / Mealworm offering premium quality at a fantastic price. 228cm height.