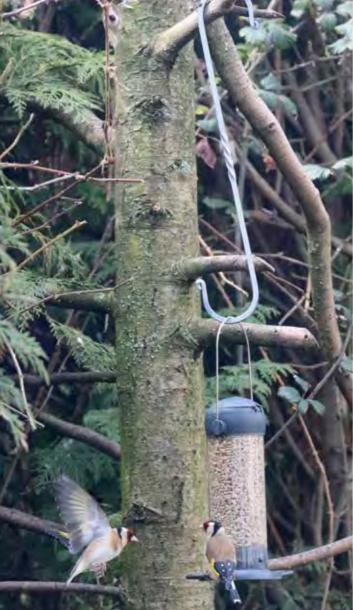

### BLUE TIT BLEND

Expertly created to attract the Blue Tit, Coal Tit, Long-Tailed Tit and Willow Tit families with their colourful displays. Our Blue Tit Blend is formulated to be a highly nutritious, rich mix specifically created for smaller birds. A distinctive blend of ten ingredients including Sunflower Hearts, Peanut Granules and Nyger Seed the mix is gluten free.

#### BLUE TIT BLEND

1.8kg

Code: H060006 Qty: 9 RRP: £5.99

Dan Hume, Head Buyer at Millbrook Garden Centre tested our Specialist Wild Bird Foods hoping to attract Blue Tits and Robins into his garden.

The result in his own words:

"The answer for the Blue Tit feed is an unreserved "Yes".

The numbers and frequency of Blue Tits, Great Tits and LongTailed Tits has significantly increased and the birds are feeding predominantly from the Blue Tit feeder. I cannot recommend this feed enough."