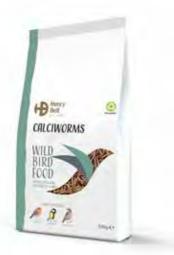

## CALCIWORM **500g**

Code: H060021 Qty: 9 RRP: £8.99

### CALCIWORM

Our Calciworms are high in protein, energy giving fat and very high in calcium. Calciworms contain significantly more calcium than Dried Mealworms and this contributes to stronger bones and eggs. Calciworms are highly versatile and can be added to many seed mixes to deliver a protein boost.

Suitable for use in Mealworm feeders, on bird tables and ground feeding.

#### COMPOSITION

Dried Black Soldier Fly Larvae

Our Calciworm packaging is recyclable.