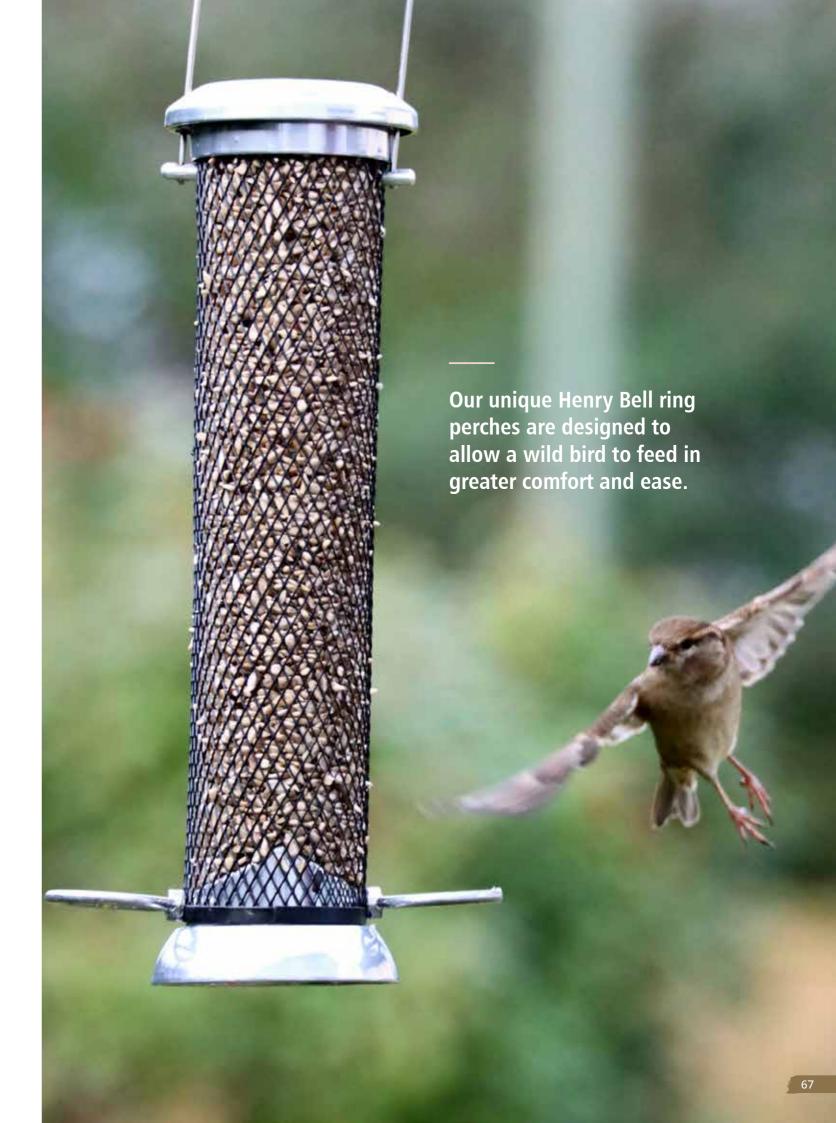

Leading the range are the Sterling
Feeders for Seed, Fat Balls, Peanuts and
Sunflower Hearts. Beautifully made and
finished, these silver feeders are robust
and long-lasting. The feeders feature the
Henry Bell ring perch design that enables
garden birds to feed in their natural facing
forward position. This allows garden
birds to look out with greater ease for
predators; to feed for longer and in
greater comfort. Other design benefits
include angled bases to support the flow
of seeds and lids that are simple to open
making them easy to use, clean and refill.

The Grand Seed and Peanut Feeders feature eight unique Henry Bell ring perches that allow wild birds to feed in greater comfort and ease.