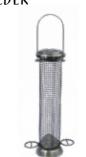

#### THE STERLING COLLECTION

The Sterling Collection is a striking silver range of bird care accessories that are not only designed to enable and enhance wild bird wellbeing but to also bring key style notes into the garden.

Leading the range are the Sterling
Feeders for Seed, Fat Balls, Peanuts and
Sunflower Hearts. Beautifully made and
finished, these silver feeders are robust
and long-lasting. The feeders feature the
Henry Bell ring perch design that enables
garden birds to feed in their natural facing
forward position. This allows garden
birds to look out with greater ease for
predators; to feed for longer and in
greater comfort. Other design benefits
include angled bases to support the flow
of seeds and lids that are simple to open
making them easy to use, clean and refill.

### **Henry Bell** STERLING FEEDERS

Our Sterling Collection Feeders are a stylish, premium quality range of feeders made of hardwearing aluminium. They are 32cm high with a simple to open lid and a removable base ensuring the feeders are easy to clean and refill.

#### STERLING SEED FEEDER

Code: H040607 Qty: 4 RRP: £12.99