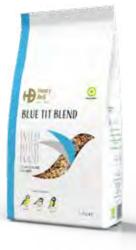

### BLUE TIT BLEND

Expertly created to attract the Blue Tit, Coal Tit, Long-Tailed Tit and Willow Tit families with their colourful displays. Our Blue Tit Blend is formulated to be a highly nutritious, rich mix specifically created for smaller birds. A distinctive blend of ten ingredients including Sunflower Hearts, Peanut Granules and Nyger Seed the mix is gluten free.

#### Suitable for use in seed feeders and on bird tables.

#### **COMPOSITION**

Sunflower Hearts, Red Millet, White Millet, Kibbled Maize, Red Dari, Black Sunflower, Peanut Granules, Nyger Seed, Rape Seed, Suet Pellets, Soya Oil.

#### BLUE TIT BLEND

1.8kg

Code: H060006 Qty: 9 RRP: £5.99

Dan Hume, Head Buyer at Millbrook Garden Centre tested our Specialist Wild Bird Foods hoping to attract Blue Tits and Robins into his garden.

The result in his own words: