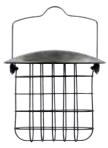

### THE HEAVY DUTY COLLECTION

## The Heavy Duty Collection is designed to last.

Strong, rugged and striking with a black finish the collection makes a strong visual statement in any outdoor space and has been developed with a number of key benefits for wild birds.

The umbrella top protects the feed from the rain and a drainage solution in the base of the feeder assists with feed maintenance. The larger perch space around the base of the feeder not only allows for the collection and flow of feed debris but also offers wild birds more perch space.

The Heavy Duty Collection is a firm favourite with consumers and we are delighted to have extended the feeder range in 2021 with a Sunflower Heart Feeder and a Mealworm Feeder.

We have also introduced some key Wild Bird accessories with the sturdy and robust Shepherd's Crooks and a range of "S" hooks delivering quick and simple hanging solutions for bird feeders and our Ready to Feed range.

### Henry Bell HEAVY DUTY FEEDERS

The Henry Bell Heavy Duty Feeders are a strong and rugged feeding solution made of aluminium and finished in a striking black.

The feeders are easy to clean and refill with an all-in-one base that both offers more perch space and enables the collection of feed debris. The Seed Feeder and the Mealworm Feeder feature our bird friendly perch design.

The feeders also include a drainage solution in the feeder and a broad umbrella top to assist with the maintenance of the feed. Each product comes with usage tips and hygiene requirements.