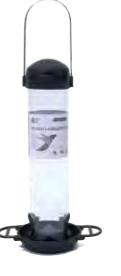

For 2021, we have introduced a range of Essential Squirrel Resistant Feeders that will assist in keeping squirrels from raiding the bird food. Distinctive in a contemporary design they are an attractive addition in any garden.

#### THE ESSENTIAL SQUIRREL RESISTANT FEEDER COLLECTION

## Henry Bell WILD BIRD FEEDERS

New for the 2021 / 22 season, our Essential Squirrel Resistant Feeders are a unique design with a distinctive cage feature that will help deter squirrels from raiding the feeders that sit inside.

The Essential Squirrel Resistant Feeders are available from 01 September 2021.