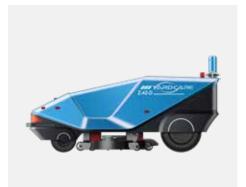

## Nanjing Toua Robot Technology Co.,Ltd

Nanjing Toua Robot Technology Co.,Ltd is located in Nanjing City. A subsidiary of Toua Enterprise Group(Stock Code 301125), which is engaged in the R&D and production of the robotic lawnmower and accessories since 2018.

We now have 15 models of robot lawnmowers, including DIY (18V, up to 2000m²) and Commercial (60V, up to 6 acres) markets, 36 patents were used in these products.

touarobot.com

tony@touarobot.com info@touarobot.com