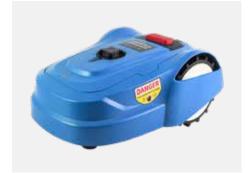

## Nanjing Toua Robot Technology Co.,Ltd

Nanjing Toua Robot Technology Co.,Ltd is located in Nanjing City. A subsidiary of Toua Enterprise Group(Stock Code 301125), which is engaged in the R&D and production of the robotic lawnmower and accessories since 2018.

We now have 15 models of robot lawnmowers, including DIY (18V, up to 2000m²) and Commercial (60V, up to 6 acres) markets, 36 patents were used in these products.

touarobot.com

tony@touarobot.com info@touarobot.com