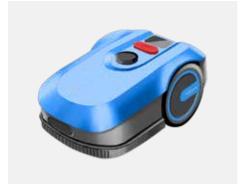

## Nanjing Toua Robot Technology Co.,Ltd

Nanjing Toua Robot Technology Co.,Ltd is located in Nanjing City. A subsidiary of Toua Enterprise Group(Stock Code 301125), which is engaged in the R&D and production of the robotic lawnmower and accessories since 2018.

We now have 15 models of robot lawnmowers, including DIY (18V, up to 2000m²) and Commercial (60V, up to 6 acres) markets, 36 patents were used in these products.

touarobot.com

tony@touarobot.com info@touarobot.com