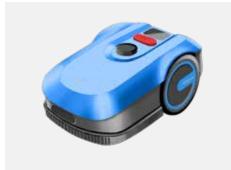

## Nanjing Toua Robot Technology Co.,Ltd

Nanjing Toua Robot Technology Co.,Ltd is located in Nanjing City. A subsidiary of Toua Enterprise Group(Stock Code 301125), which is engaged in the R&D and production of the robotic lawnmower and accessories since 2018.

We now have 15 models of robot lawnmowers, including DIY (18V, up to 2000m²) and Commercial (60V, up to 6 acres) markets, 36 patents were used in these products.

touarobot.com

tony@touarobot.com info@touarobot.com