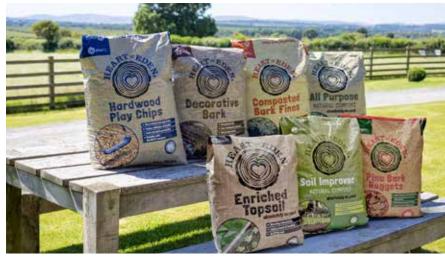

### The Heart of Eden range is produced in the heart of the lush Eden Valley in Cumbria.

With the environment central to our company ethos, the Heart of Eden range is from sustainable sources obtained as close to utilisation as possible, therefore minimising the carbon miles travelled. We are committed to reducing carbon emissions by ensuring that our products are Peat-Free and from renewable or sustainable sources. The destruction of peat bogs not only adds to climate change, it removes an essential habitat for native plants and wildlife.

Brought to you by AHS Ltd (part of the A W Jenkinson Forest Products Group), The Heart of Eden range is ideal for Garden Centres looking to stock environmentally friendly, premium pre-bagged barks and composts.