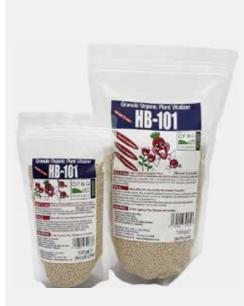

#### **HB-101 All-Purpose Organic Plant Vitalizer**

#### "A strong and healthy plant can beat weeds and pests!"

HB-101 was developed in 1976 by Mr. Yoshinari Kawase, CEO of FLORA Co. Ltd Japan, out of a desire to support the environment, and to stop the destruction of insects and other pollinators due to harmful farming practices and pesticide use. HB-101 is highly effective for use in growing all kinds of plants and is made from essences of natural ingredient such long-lived trees as cedars, Japanese cypress, and pines as well as from plantains (a well-known medical herb). Safe and harmless, HB-101 is perfect for organic and reduced-chemical cultivation, OF&G organic certified.

HB-101 has gained the approval of many people including farmer, farm business operator, kitchen gardeners, horticulturalists, and garden hobbyists in over 50 countries for more than 40 years.

HB-101 is produced by FLORA Co.,Ltd Japan & distributed by EVERYSPROUT.