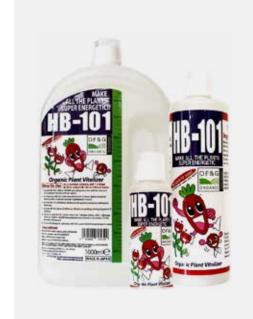

#### **HB-101 All-Purpose Organic Plant Vitalizer**

#### "A strong and healthy plant can beat weeds and pests!"

HB-101 was developed in 1976 by Mr. Yoshinari Kawase, CEO of FLORA Co. Ltd Japan, out of a desire to support the environment, and to stop the destruction of insects and other pollinators due to harmful farming practices and pesticide use. HB-101 is highly effective for use in growing all kinds of plants and is made from essences of natural ingredient such long-lived trees as cedars, Japanese cypress, and pines as well as from plantains (a well-known medical herb). Safe and harmless, HB-101 is perfect for organic and reduced-chemical cultivation, OF&G organic certified.

HB-101 has gained the approval of many people including farmer, farm business operator, kitchen gardeners, horticulturalists, and garden hobbyists in over 50 countries for more than 40 years.

HB-101 is produced by FLORA Co.,Ltd Japan & distributed by EVERYSPROUT.