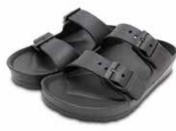

# TOWN & COUNTRY

New from Town & Country, Casual Cloggies®, Kids Cloggies® and Twin Strap Sandals.

Visit the Barrus stand in Hall 20 stand D40-E41 to see over 100 New Products & 15 New Display solutions along with the full range of tools and gardening accessories.