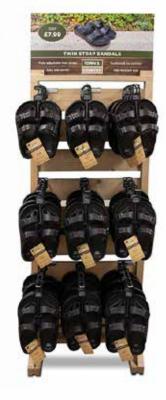

# TOWN & COUNTRY

New from Town & Country, Casual Cloggies®, Kids Cloggies® and Twin Strap Sandals.

Visit the Barrus stand in Hall 20 stand D40-E41 to see over 100 New Products & 15 New Display solutions along with the full range of tools and gardening accessories.