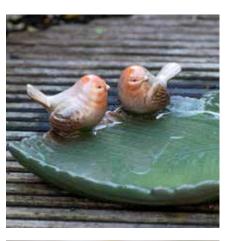

Contact sales@fallenfruits.co.uk Sales office 01584873377

@FallenFruitsLtd

Fallen Fruits have found a gap in the market for more unusual variety of bird baths, from ceramic, cast iron, concrete metal and also a window bath.

Table top ones, window and classic pedestal in tasteful colours, green, cream and petrol blue to blend in with any garden colour scheme.

New colours launching at GLEE @autumnal is the key word...

Visit our stand 20 D20/E21 to find out more about our extensive range of bird baths.