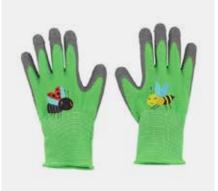

Our new improved Activity boots and Recycled Bottle Gloves will be at GLEE on their own merchandising units, but also as part of our Brand New ClipGlove wall concept which will be unveiled for the first time on Day 1 of the show.