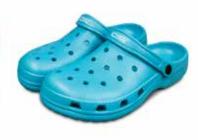

# TOWN & COUNTRY

New from Town & Country, Casual Cloggies®, Kids Cloggies® and Twin Strap Sandals.

Visit the Barrus stand in Hall 20 stand D40-E41 to see over 100 New Products & 15 New Display solutions along with the full range of tools and gardening accessories.