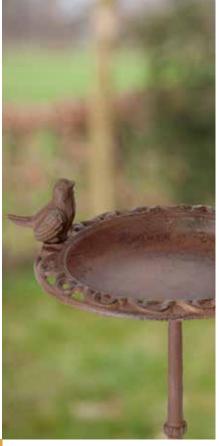

Contact sales@fallenfruits.co.uk Sales office 01584873377

@FallenFruitsLtd

Fallen Fruits have found a gap in the market for more unusual variety of bird baths, from ceramic, cast iron, concrete metal and also a window bath.

Table top ones, window and classic pedestal in tasteful colours, green, cream and petrol blue to blend in with any garden colour scheme.

New colours launching at GLEE @autumnal is the key word...

Visit our stand 20 D20/E21 to find out more about our extensive range of bird baths.