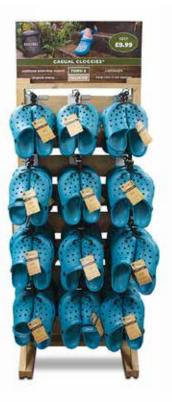

# TOWN & COUNTRY

New from Town & Country, Casual Cloggies®, Kids Cloggies® and Twin Strap Sandals.

Visit the Barrus stand in Hall 20 stand D40-E41 to see over 100 New Products & 15 New Display solutions along with the full range of tools and gardening accessories.