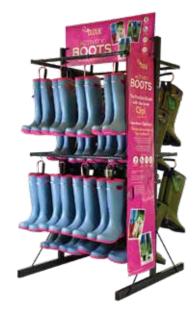

Our new improved Activity boots and Recycled Bottle Gloves will be at GLEE on their own merchandising units, but also as part of our Brand New ClipGlove wall concept which will be unveiled for the first time on Day 1 of the show.