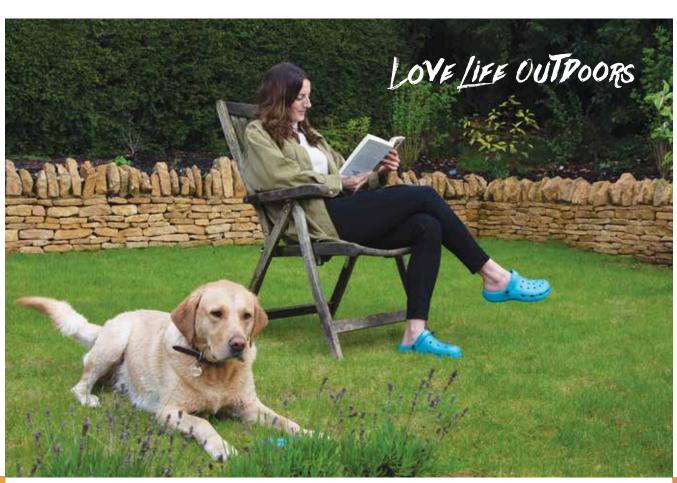

# TOWN & COUNTRY

New from Town & Country, Casual Cloggies®, Kids Cloggies® and Twin Strap Sandals.

Visit the Barrus stand in Hall 20 stand D40-E41 to see over 100 New Products & 15 New Display solutions along with the full range of tools and gardening accessories.