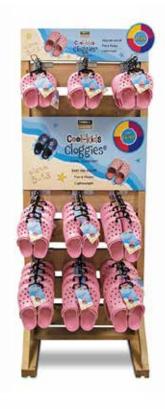

# TOWN & COUNTRY

New from Town & Country, Casual Cloggies®, Kids Cloggies® and Twin Strap Sandals.

Visit the Barrus stand in Hall 20 stand D40-E41 to see over 100 New Products & 15 New Display solutions along with the full range of tools and gardening accessories.