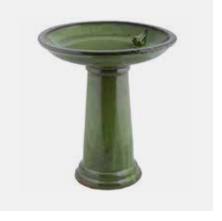

Contact sales@fallenfruits.co.uk Sales office 01584873377

@FallenFruitsLtd

Fallen Fruits have found a gap in the market for more unusual variety of bird baths, from ceramic, cast iron, concrete metal and also a window bath.

Table top ones, window and classic pedestal in tasteful colours, green, cream and petrol blue to blend in with any garden colour scheme.

New colours launching at GLEE @autumnal is the key word...

Visit our stand 20 D20/E21 to find out more about our extensive range of bird baths.