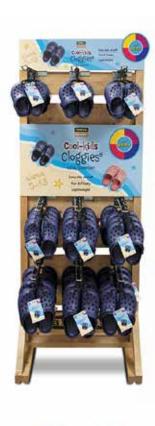

# TOWN & COUNTRY

New from Town & Country, Casual Cloggies®, Kids Cloggies® and Twin Strap Sandals.

Visit the Barrus stand in Hall 20 stand D40-E41 to see over 100 New Products & 15 New Display solutions along with the full range of tools and gardening accessories.