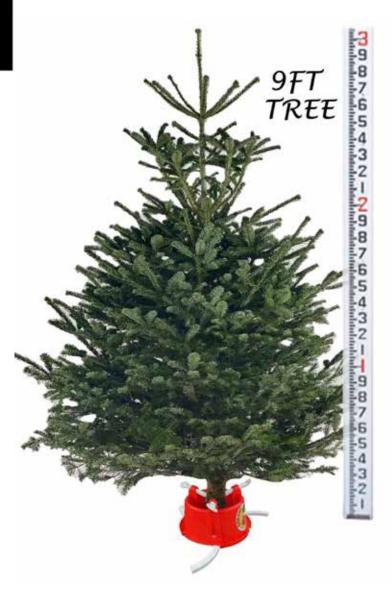

# AIRFLOW MAKING PLASTICS WORK

We are returning to Glee with Bertie, The Best of British winner in the 2022 New Product Awards.

He is a quality Christmas Tree Stand, suitable for the most popular tree sizes, **from 4ft -9ft, in one stand**.

Bertie has adjustable legs that can unclip up to 90 degrees, which offers extra support. These have been designed in a way that means the heavier the tree, the more stable the stand will be.

in @airflow-nicoll-vent-limited

@Bertie-Christmas-Tree-Stand

- Suitable for all common tree heights: 4ft to 9ft.
- Fits trunks up to 15cm in diameter.
- Easy to fill 4.5lt reservoir to help reduce needle drop.
- 90-degree adjustable legs that provide unparalleledstability.
- 100% recyclable.
- Available looseonpallets or in festive Bertie displayboxes.