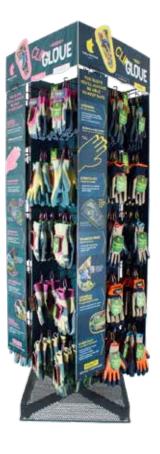

Our new improved Activity boots and Recycled Bottle Gloves will be at GLEE on their own merchandising units, but also as part of our Brand New ClipGlove wall concept which will be unveiled for the first time on Day 1 of the show.