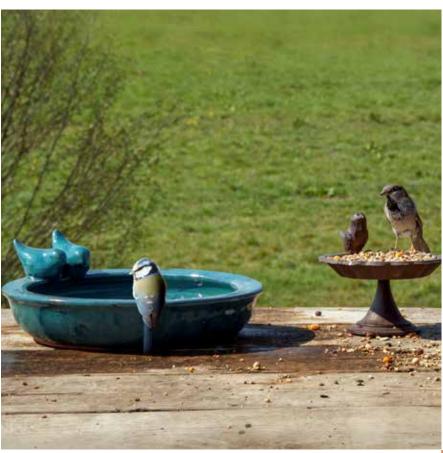

Contact sales@fallenfruits.co.uk Sales office 01584873377

@FallenFruitsLtd

Fallen Fruits have found a gap in the market for more unusual variety of bird baths, from ceramic, cast iron, concrete metal and also a window bath.

Table top ones, window and classic pedestal in tasteful colours, green, cream and petrol blue to blend in with any garden colour scheme.

New colours launching at GLEE @autumnal is the key word...

Visit our stand 20 D20/E21 to find out more about our extensive range of bird baths.