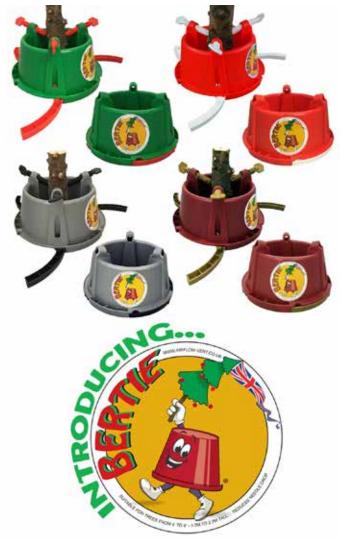

# AIRFLOW MAKING PLASTICS WORK

We are returning to Glee with Bertie, The Best of British winner in the 2022 New Product Awards.

He is a quality Christmas Tree Stand, suitable for the most popular tree sizes, **from 4ft -9ft, in one stand**.

Bertie has adjustable legs that can unclip up to 90 degrees, which offers extra support. These have been designed in a way that means the heavier the tree, the more stable the stand will be.

in @airflow-nicoll-vent-limited

@Bertie-Christmas-Tree-Stand

- Suitable for all common tree heights: 4ft to 9ft.
- Fits trunks up to 15cm in diameter.
- Easy to fill 4.5lt reservoir to help reduce needle drop.
- 90-degree adjustable legs that provide unparalleledstability.
- 100% recyclable.
- Available looseonpallets or in festive Bertie displayboxes.