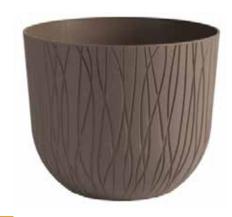

#### New for 2024...

Inspired by Nature, our new mood pots are 100% recyclable and contain a high proportion of recycled plastic. The 30cm and 40cm pots are perfect for indoors and outdoors, with each available in 4 inspiring colours and both Folia and Natura designs.