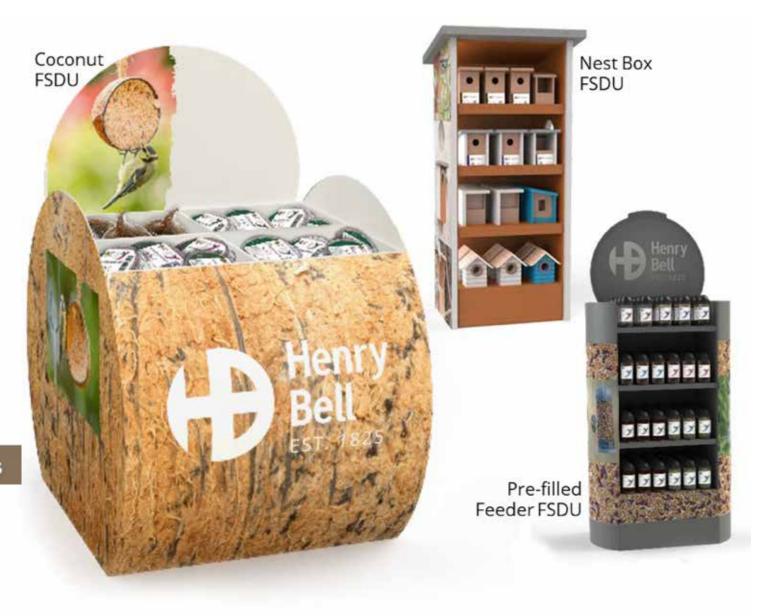

#### WILD BIRD CARE & WILDLIFE

Henry Bell's Wild Bird Collection is a premium quality range of wild bird feeds and accessories created to encourage wild bird wellbeing.

Henry Bell offers a range of inspirational and space-efficient retail solutions from back wall gondola and promotional FSDU's to fully immerse the consumer within the wild bird care category.

### NEW DISPLAY & POS

Henry Bell has introduced new retail solutions to engage and inspire the consumer with vibrant 3D display units.

Our FSDU's are designed with the customer and the consumer in mind, easy to merchandise, easy to shop, easy to covert the sale and drive basket spend.