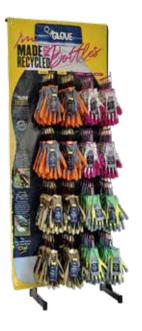

Our new improved Activity boots and Recycled Bottle Gloves will be at GLEE on their own merchandising units, but also as part of our Brand New ClipGlove wall concept which will be unveiled for the first time on Day 1 of the show.