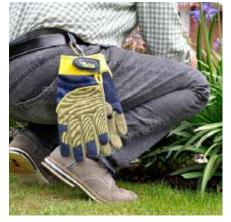

Our new improved Activity boots and Recycled Bottle Gloves will be at GLEE on their own merchandising units, but also as part of our Brand New ClipGlove wall concept which will be unveiled for the first time on Day 1 of the show.