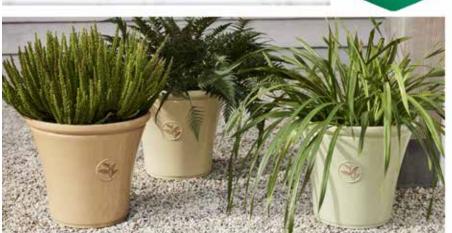

#### New for 2024...

Inspired by Nature, our new mood pots are 100% recyclable and contain a high proportion of recycled plastic. The 30cm and 40cm pots are perfect for indoors and outdoors, with each available in 4 inspiring colours and both Folia and Natura designs.