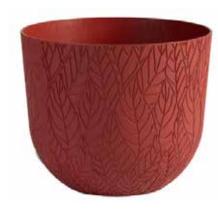

#### New for 2024...

Inspired by Nature, our new mood pots are 100% recyclable and contain a high proportion of recycled plastic. The 30cm and 40cm pots are perfect for indoors and outdoors, with each available in 4 inspiring colours and both Folia and Natura designs.