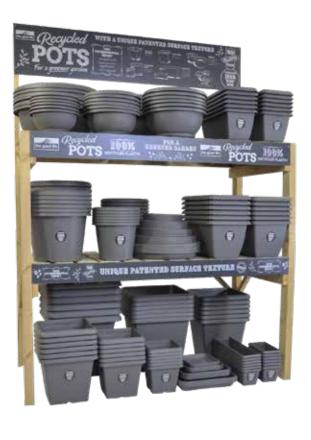

#### New for 2024...

Inspired by Nature, our new mood pots are 100% recyclable and contain a high proportion of recycled plastic. The 30cm and 40cm pots are perfect for indoors and outdoors, with each available in 4 inspiring colours and both Folia and Natura designs.