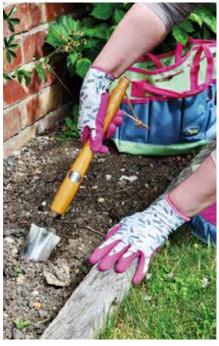

Our new improved Activity boots and Recycled Bottle Gloves will be at GLEE on their own merchandising units, but also as part of our Brand New ClipGlove wall concept which will be unveiled for the first time on Day 1 of the show.