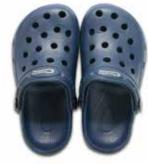

# TOWN & COUNTRY

New from Town & Country, Casual Cloggies®, Kids Cloggies® and Twin Strap Sandals.

Visit the Barrus stand in Hall 20 stand D40-E41 to see over 100 New Products & 15 New Display solutions along with the full range of tools and gardening accessories.