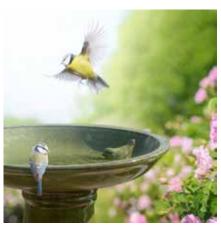

Contact sales@fallenfruits.co.uk Sales office 01584873377

@FallenFruitsLtd

Fallen Fruits have found a gap in the market for more unusual variety of bird baths, from ceramic, cast iron, concrete metal and also a window bath.

Table top ones, window and classic pedestal in tasteful colours, green, cream and petrol blue to blend in with any garden colour scheme.

New colours launching at GLEE @autumnal is the key word...

Visit our stand 20 D20/E21 to find out more about our extensive range of bird baths.