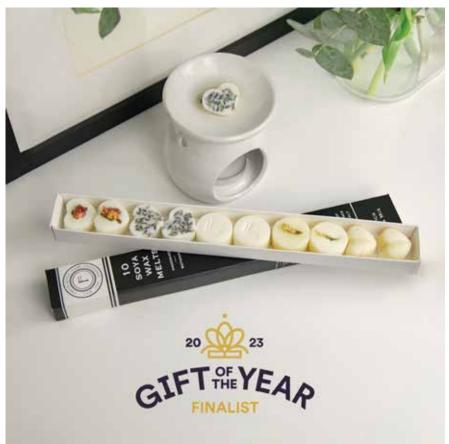

## FRECKLEFACE

### Handmade Ethical Products for you and your home

The number one wax melt supplier to the retail industry.

All products are handmade in their Lincolnshire workshop and have plastic free packing with raw ingredients ethically sourced.

Pick and Mix soya wax melts topped with dried botanicals, herbs and flowers are the hero product stocked in all major garden centres. Each wax melt fragrances for 20hrs with scents based on nature and the world around us. The experience of picking and mixing soya wax melts delights customers all over the UK.