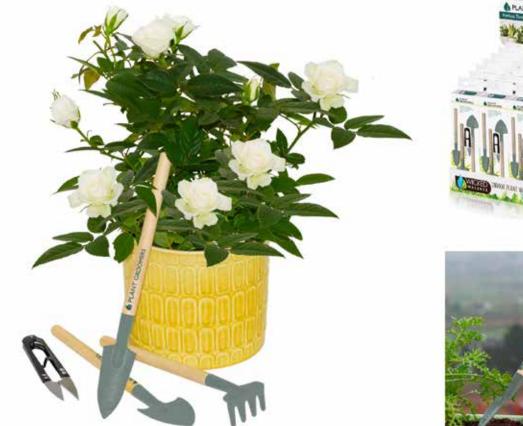

# Mayhem UK Ltd

New for 2023 Plant Groomers are perfect tools to keep houseplant & terrariums looking their best.

All the products in the Wicked Waterer range come in CDUs.

Also available is a floor standing video CDU holding multiple products in the range.

www.mayhemuk.com