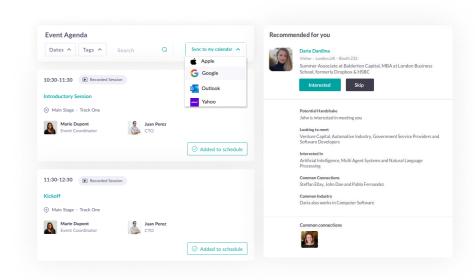

#### Build your event experience

- Expand your network by reviewing your Al-powered recommendations and exploring profile lists. Connect by sending meeting invites or showing interest in profiles.
- Explore the agenda to further customize your event experience

#### PRO TIP

Subscribe to your calendar to add confirmed meetings and bookmarked sessions to your calendar