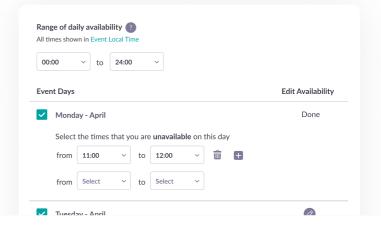

# Maximize your time at Glee 2024

Update your profile

Make the best first impression with a profile picture and powerful headline.

2 Manage your availability

Prevent unnecessary rescheduling and meeting conflicts.