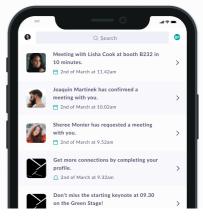

#### Get notified

Never miss an update or opportunity! Turn on your notifications to be reminded of meetings and to receive event updates.

Images above are mockups for illustrative purposes. Actual event platform appearance may vary. We've carefully crafted this guide to help you harness the full potential of our event platform to prepare for Glee 2024. Scan the QR code or <u>click here</u> for more in-depth resources.