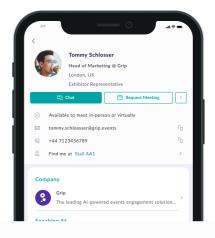

# Maximize your time at Glee 2024

Update your profile

Make the best first impression with a profile picture and powerful headline.

2 Manage your availability

Prevent unnecessary rescheduling and meeting conflicts.