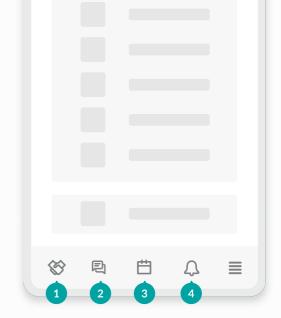

#### Chat with connections

Ensure you've made a connection or confirmed a meeting to initiate chats.

#### Get notified

Never miss an update or opportunity! Turn on your notifications to be reminded of meetings and to receive event updates.

Images above are mockups for illustrative purposes. Actual event platform appearance may vary. We've carefully crafted this guide to help you harness the full potential of our event platform to prepare for Glee 2024. Scan the QR code or <u>click here</u> for more in-depth resources.