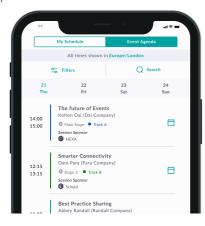

#### Follow your schedule

Keep track of your day. Note: Adding sessions to your schedule doesn't reserve seats—arrive early!