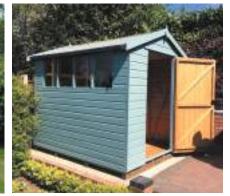

✓ Press Lock ✓ Standard right hand hinged ✓ Available in 5 Sizes

Most sheds are positioned in a visible spot in gardens, so how your shed looks is an important point to consider. The Popular Cabin is an all-around garden building with the look of a summerhouse and the storage capacity of a garden shed. This building features winged side, a 26 door and two windows in the front of the building as standard.

#### Popular Cabin.