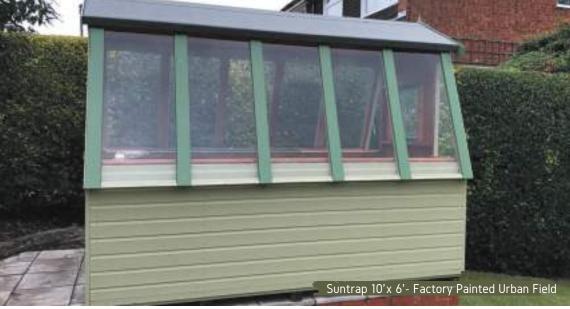

#### Suntrap.

Our Suntrap can be an excellent alternative to a traditional greenhouse; as it allows plenty of natural light and offers more stability than a usual greenhouse. The Suntrap building features a stable door, staging to both sides, toughened glass, and an opening window. We have a variety of optional upgrades such as factory painted or tanalised finish. Transform your gardening routine with our suntrap garden building.