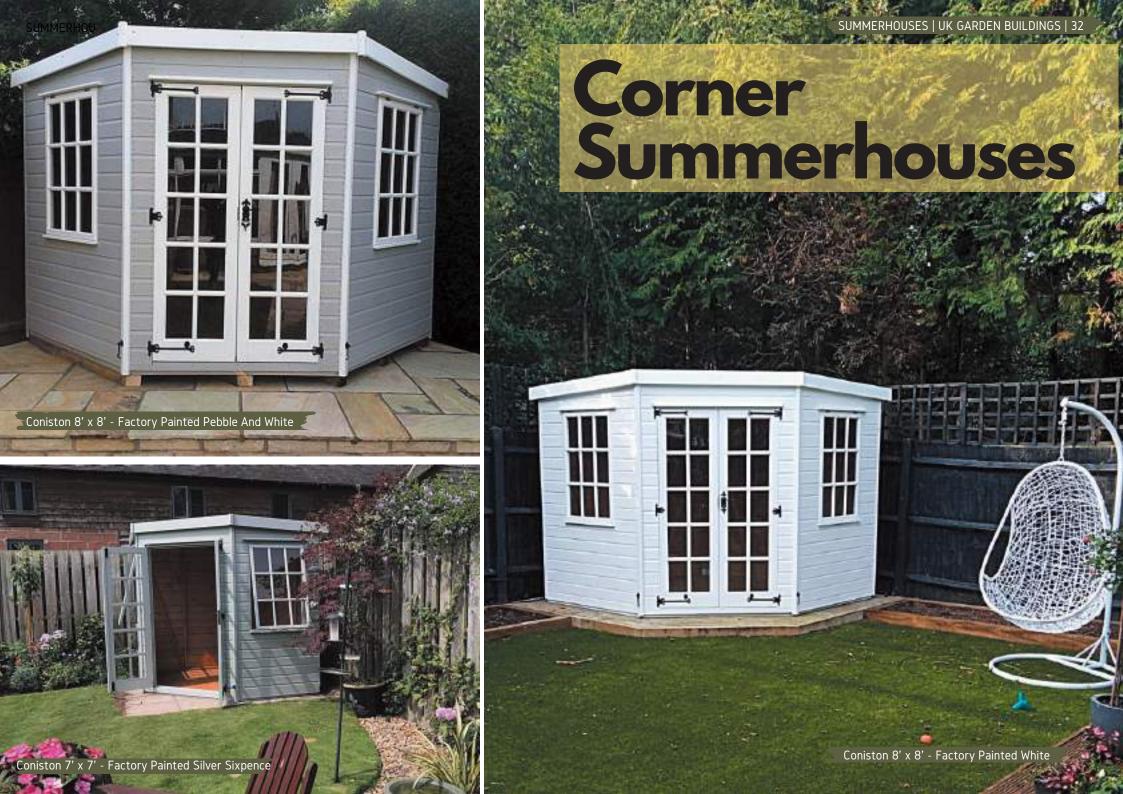

#### Corner Summerhouses

A beautifully designed corner summerhouse will add value to the garden space. Turn that unused corner of your garden into a haven for relaxation, high style, and functionality. We have three different corner buildings to choose from Coniston, Colton, and Rangemore. Each building features joinery-made windows and doors. Popular upgrades include toughened glass (standard on the rangemore) EDPM rubber roof and heavy-duty floor.