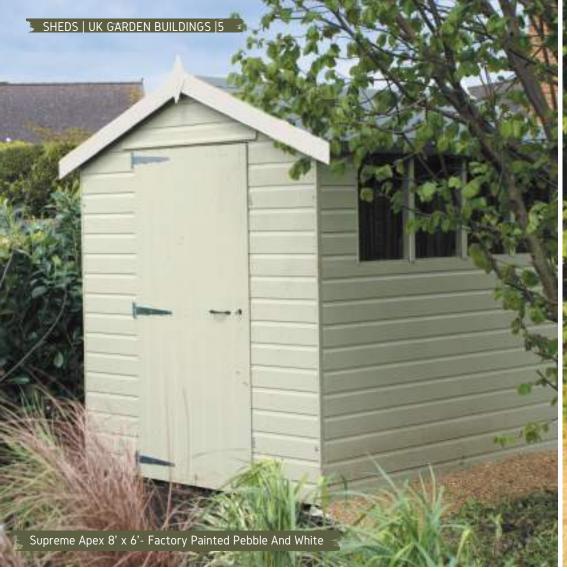

Our traditional Supreme apex is often known as the "classic" or "traditional" style shed. The Supreme apex is fitted with a thicker framing in comparison to the popular collection. If you are looking at storing larger items such as tall objects we strongly recommend an apex as they have superior head height and provide a practical solution. We offer an array of optional extras to make the garden shed personal to you. Our Supreme apex can also be manufactured in a wide range of sizes.