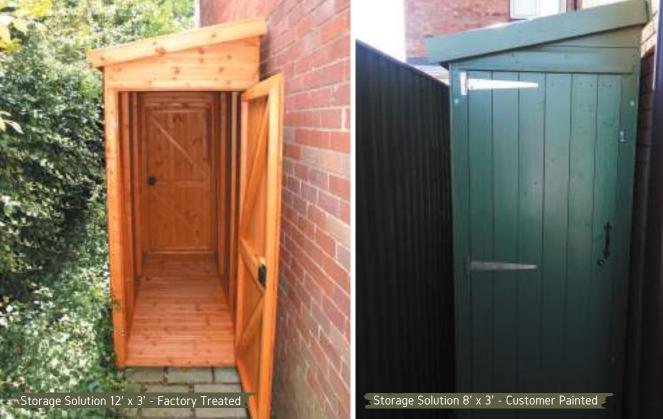

#### Storage Solution.

Our Storage solution is the perfect choice if you are looking to make the optimum use of limited space. The building features a pent-styled roof with a door on both ends of the buildings. Our side storage shed will provide vital storage space in even the tiniest of gardens. Ideal storage solution for everything from organising your gardening tools to keeping your wellies dry.