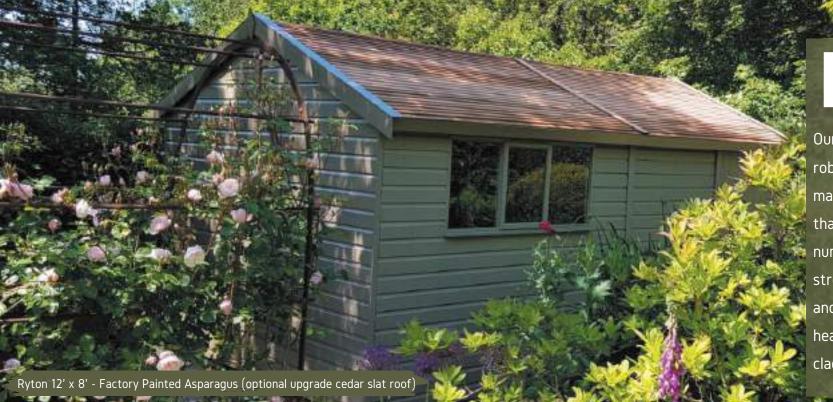

#### Ryton.

Our extremely impressive Ryton is the most robust and durable building we manufacture. The Ryton is even sturdier than the heavy-duty and we have a wide number of features to heighten the level of strength and security. Available in both pent and apex roof style, 3 x 2 inch framing, heavy-duty floor, premium felt, heavy-duty cladding, and significant crank hinges.