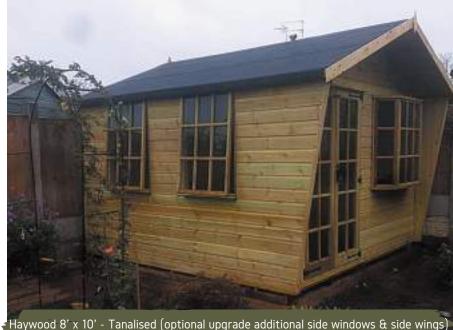

# SUMMERHOUSES | UK GARÐEN BUILDINGS | 29 🍠 Haywood 10' x 10' - Factory Treated (optional upgrade side wings)

#### Haywood.

Everyone can create a garden with a nice lawn and a few flowerbeds, but it takes something extra to transform the space to the next level. Our Haywood summerhouse is installed with a bay window to create an eye-catching look. You have the option to upgrade this garden building with angled side wings to create a statement. Investing in a beautiful summerhouse can provide you with an additional living space and can be used as an entertainment center.