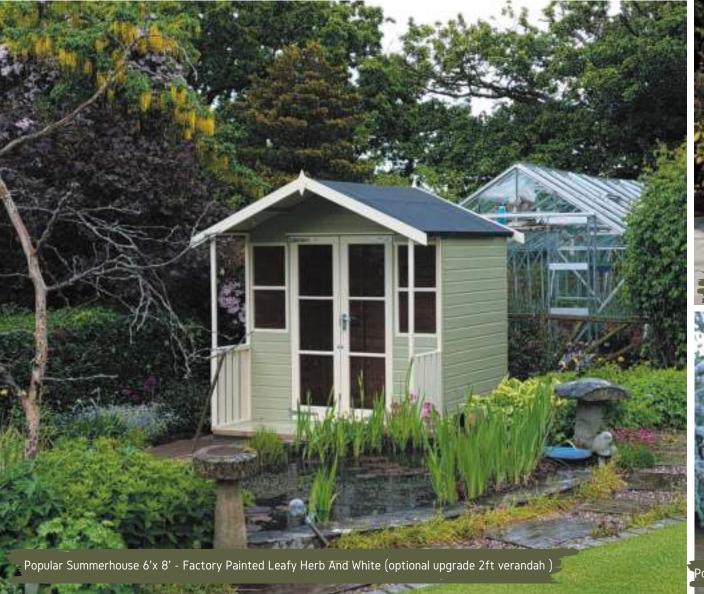

Popular Summerhouses | UK GARDEN BUILDINGS | 25

The Popular summerhouse is our budget summerhouse which will suit most gardens. The building is available in 6 different sizes, joinery-made windows and doors with galvanised hinges as standard. This versatile summerhouse has multiple uses at an affordable price. Our Popular Summerhouse will always enable you to create a relaxing backyard escape.