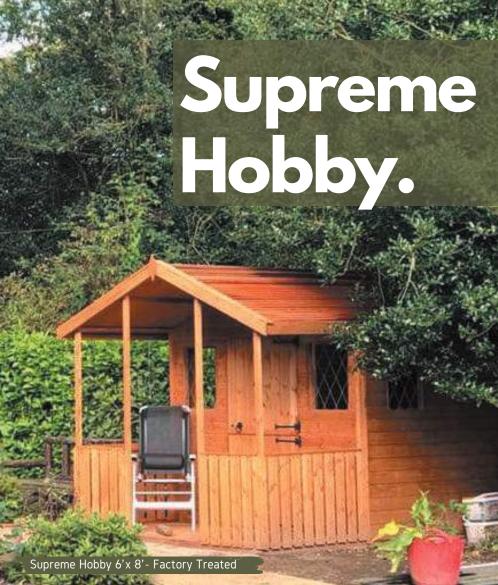

The Supreme Hobby is an attractive, multi-functional garden building with antique-style hinges, door pull and key lock as standard. The building features a 1' roof overhang - the addition of a 2'6" or 4' veranda is an extremely popular upgrade. Aesthetics doesn't just fall to paint colours, there are various optional upgrades to choose from (window styles or roofing materials)