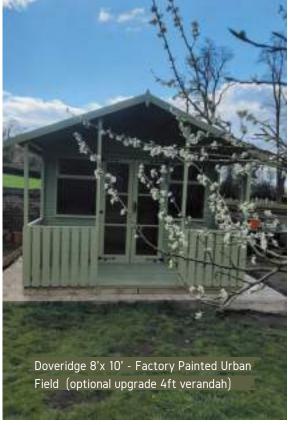

#### Doveridge.

The Doveridge summerhouse is fitted with two top opening windows in the front and one window on the side of the summerhouse. It's a traditional summerhouse with antique-styled hinges and full-length double doors.

Our classic Doveridge can elevate the look of any garden and make it truly luxurious. You can add various optional extras such as a veranda, leaded windows, or tiled roof to make a personal statement.