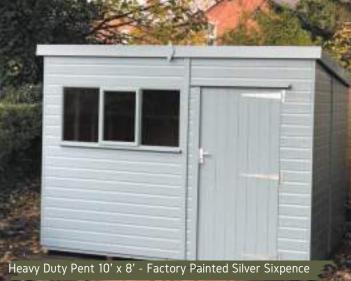

The Heavy-Duty is a substantial building that is manufactured with 2 x 2 inch framing. In addition, all the windows are joinery made and include an opening window as standard. The heavy-duty shed is fitted with a heavy-duty fully framed door, 3 lever lock and a handle. You can also customise this building by choosing a different roof style (apex or pent). Unleash the DIYer in you and turn your garden shed into a heavy-duty workshop. Put up a sturdy table and place racks for your tools to work on your projects without disturbing your family. This building is also available as a garage model which features a 7ft double door and no floor as standard.