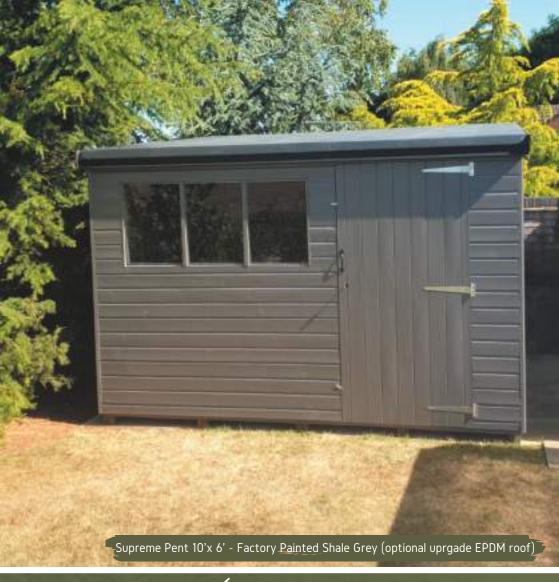

#### DOOR POSITIONS FOR PENT BUILDINGS

All 10 door positions are available on the supreme, security, heavy-duty and ryton buildings

Our Supreme pent shed is multi-functional and is available with a choice of 10 different door positions. The highly practical Supreme pent shed offers superb quality with a contemporary styled roof due to the sleek roof lines. Pent garden buildings are becoming increasingly popular due to practical design. The slightly angled roof on a pent shed allows rainwater to flow freely from the shed; which makes the shed durable. We recommend our supreme pent as the attractive alternative for gardens with restricted height as it has a uniquely compact appearance.

Supreme Pent 12'x 8'-Factory Painted Pebble

The Cabin is an attractive storage building, featuring 2 sets of two joinery-made windows (one in each set opens). A 1' roof overhang and a keylock completes the look of this versatile building. The door is available either on the left or the right.