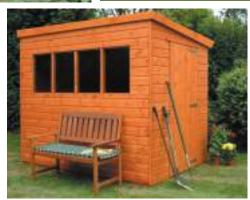

#### DOOR POSITION FOR ALL APEX BUILDINGS

Extra High Apex 10'x 6'- Factory Painted Silver Sixpence (optional upgrade cedar slat roof)