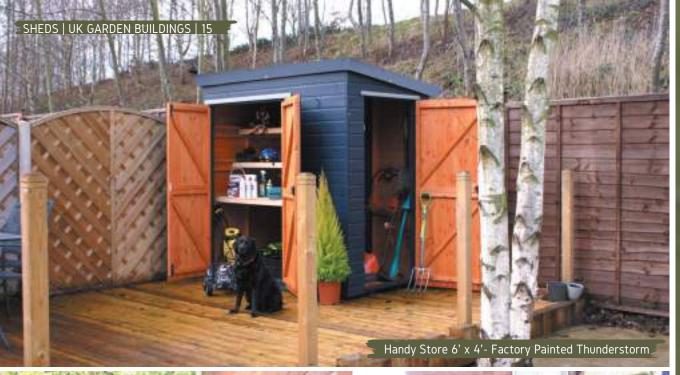

#### Handy Store.

Garden tool storage units are essential for any garden. Keep your valuable gardening equipment safe, dry, and secure with our Handy Store. This shed features 4' double doors on the front of the shed and 3 heavy-duty shelves inside. On the end is a useful store for the taller items so you can easily organise and store things for easy access.