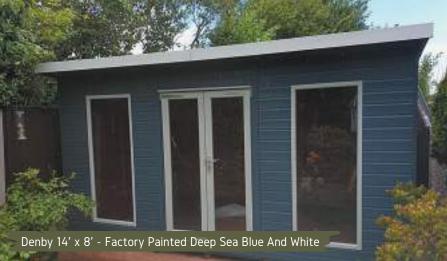

#### Denby.

The Denby is a modern pent-styled summerhouse that allows maximum light for an open, airy feel. A contemporary and fashionable addition to your outdoor space which has been exquisitely crafted using the highest quality timber. Our Denby summerhouse is our best seller and makes it the perfect summerhouse for relaxing with your family and friends. This building has galvanised ironmongery, a three-lever lock as standard. Our variety of optional extras give you the ability to tailor your summerhouse to your own style.