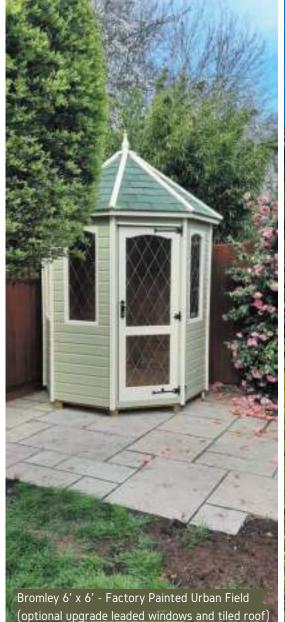

#### Bromley.

The Bromley is very similar to the Lichfield summerhouse, however, it's designed for tight and small spaces. The Bromley summerhouse is fitted with arch-top windows and a joinery-made door. The beautifully designed Bromely can create an elegant focal point or feature in your garden.