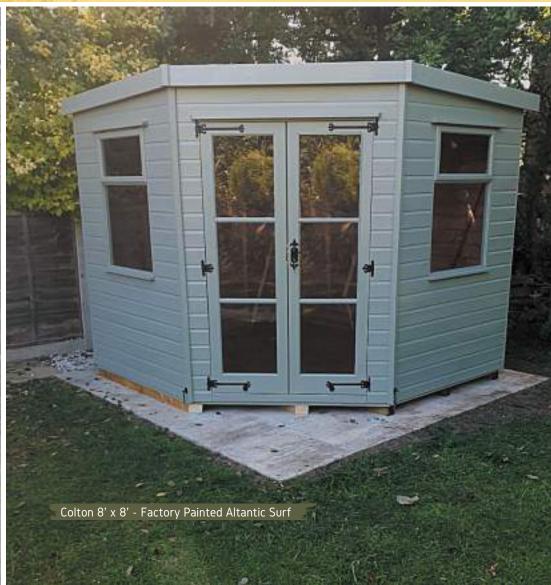

#### Corner Summerhouses

A beautifully designed corner summerhouse will add value to the garden space. Turn that unused corner of your garden into a haven for relaxation, high style, and functionality. We have three different corner buildings to choose from Coniston, Colton, and Rangemore. Each building features joinery-made windows and doors. Popular upgrades include toughened glass (standard on the rangemore) EDPM rubber roof and heavy-duty floor.