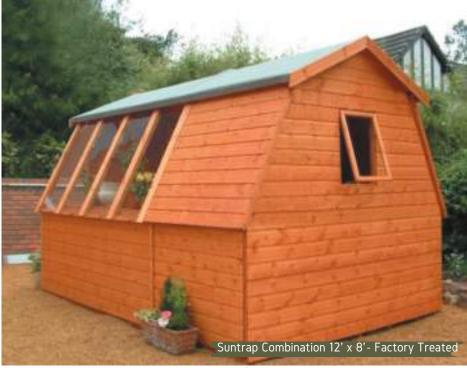

#### Suntrap Combination.

The Combination Suntrap offers all the much-loved features of the Suntrap with the added benefit of a 4' storage area at the rear. Internal door access to the rear storage area can be highly beneficial for storing all essential gardening equipment.

If you want a building that gives great potting and planting space, along with extra storage for much-needed items, the Combination Suntrap is ideal!