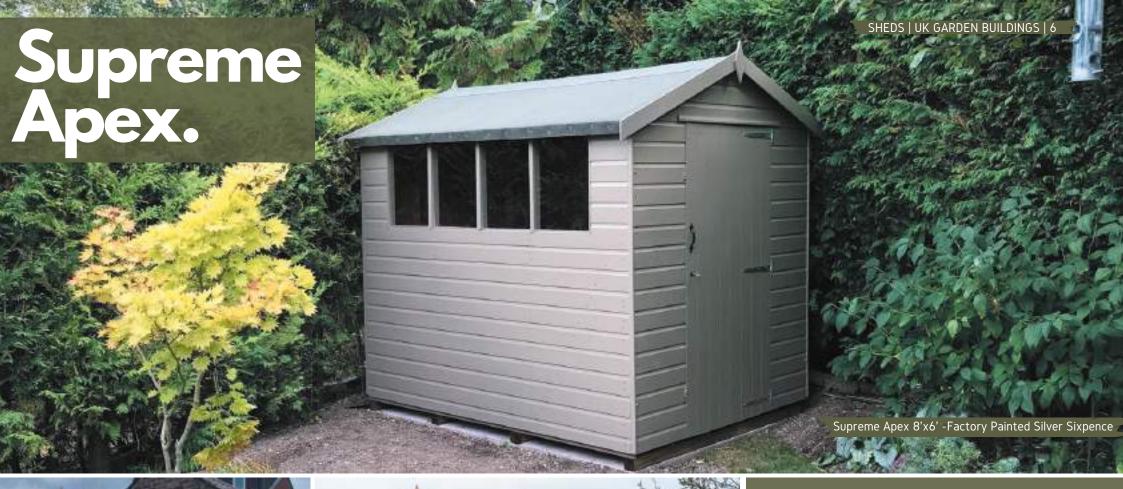

#### Supreme Collection.

The Supreme collection is by far our best-selling collection. This collection has thicker framing, 12mm tongue & groove boards and extra height at the eaves in comparison to the popular collection. The diagonal supports and extra framing increases the sturdiness of this collection. Customers can customise this building with a selection of optional extras..

Our traditional Supreme apex is often known as the "classic" or "traditional" style shed. The Supreme apex is fitted with a thicker framing in comparison to the popular collection. If you are looking at storing larger items such as tall objects we strongly recommend an apex as they have superior head height and provide a practical solution. We offer an array of optional extras to make the garden shed personal to you. Our Supreme apex can also be manufactured in a wide range of sizes.