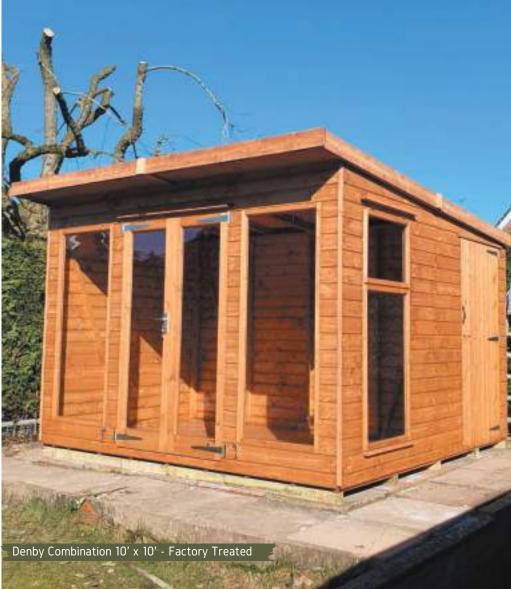

#### Denby Combination.

The Denby combination is a multifunctional summerhouse. Imagine having additional storage attached to your summerhouse, especially if you have limited space. Just add a partition to the Denby summerhouse and turn it into a combination garden building. Whether it be extra storage for the winter months, a cosy cinema room, or a hot spot for summer parties & BBQs, our Denby combination is a perfect addition to any garden.