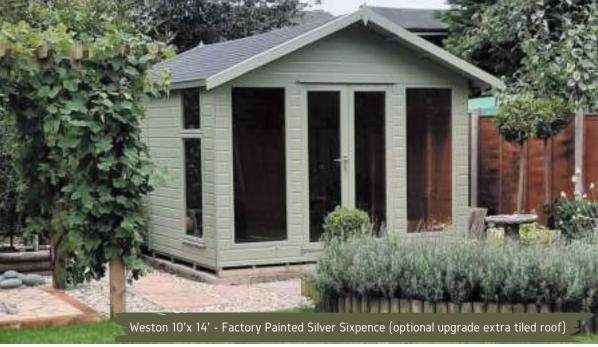

#### Weston.

If you are looking for a modern apex-styled summerhouse then our Weston might appeal to you. The Weston summerhouse is fitted with an apex roof and features fully glazed windows and double doors as standard. The Weston can be manufacture in several sizes and you can alter the configuration depending on the size. Our Weston summerhouse can help you create a space in your garden where you can go and truly unwind.