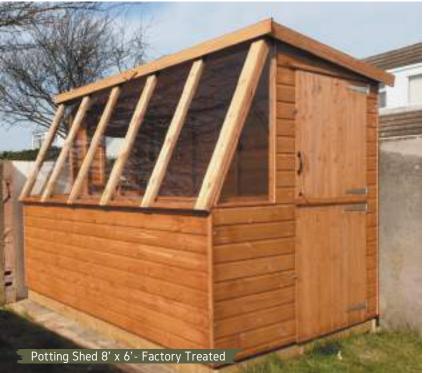

### Potting Shed.

Sometimes referred to as gardeners shed,
Our potting shed is specifically designed for
keen gardeners; often used for germinating
seedlings and cultivating young
plants/vegetables.

The Supreme potting shed allows the maximum amount of sunlight and provides a practical solution for your gardening needs. This shed is fitted with toughened glass, an opening window, a stable door, and a full-length internal shelf.

The Potting shed gives you a stylish way to bring extra storage to your garden as well as an ideal place for growing potted plants all year round.