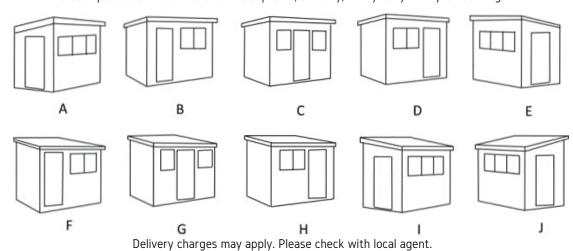

#### Popular Collection.

\*Please note installation is an optional extra in the popular collection.

Our Popular collection is designed as either an apex or pent model. We have limited sizes and styles in the collection as it is intended for basic storage requirements. The door and window options will vary according to the size/door position.

✓ Press Lock ✓ Standard right hand hinged ✓ Available in 5 Sizes

Most sheds are positioned in a visible spot in gardens, so how your shed looks is an important point to consider. The Popular Cabin is an all-around garden building with the look of a summerhouse and the storage capacity of a garden shed. This building features winged side, a 26 door and two windows in the front of the building as standard.

#### Popular Cabin.

#### Popular Hobby.

The Popular Hobby is an appealing garden building that has 2 windows on the front, a 26 door, and one window on each side. An attractive storage building which is available in 3 different sizes. While a garden shed can improve your garden operations by providing a common place for storage, It can also help uplift the appearance of your garden by reducing clutter.