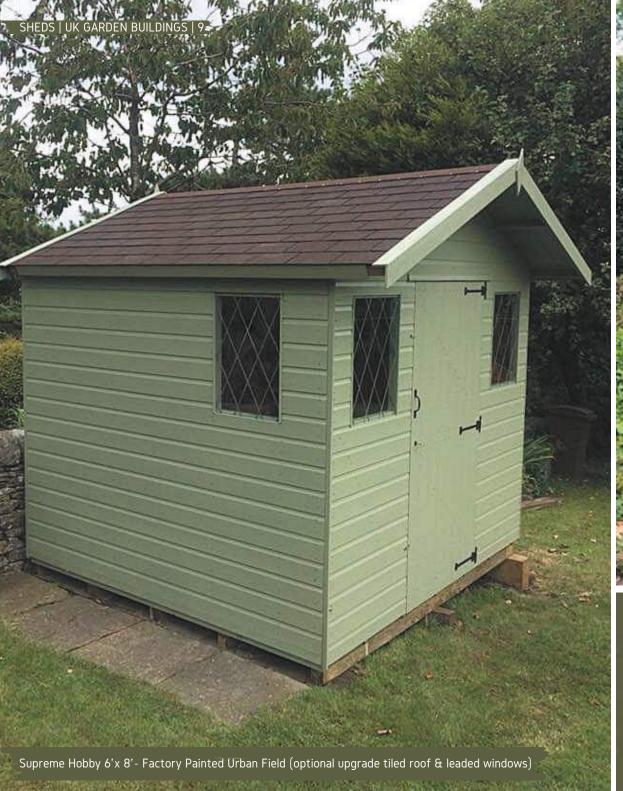

The Supreme Hobby is an attractive, multi-functional garden building with antique-style hinges, door pull and key lock as standard. The building features a 1' roof overhang - the addition of a 2'6" or 4' veranda is an extremely popular upgrade. Aesthetics doesn't just fall to paint colours, there are various optional upgrades to choose from (window styles or roofing materials)