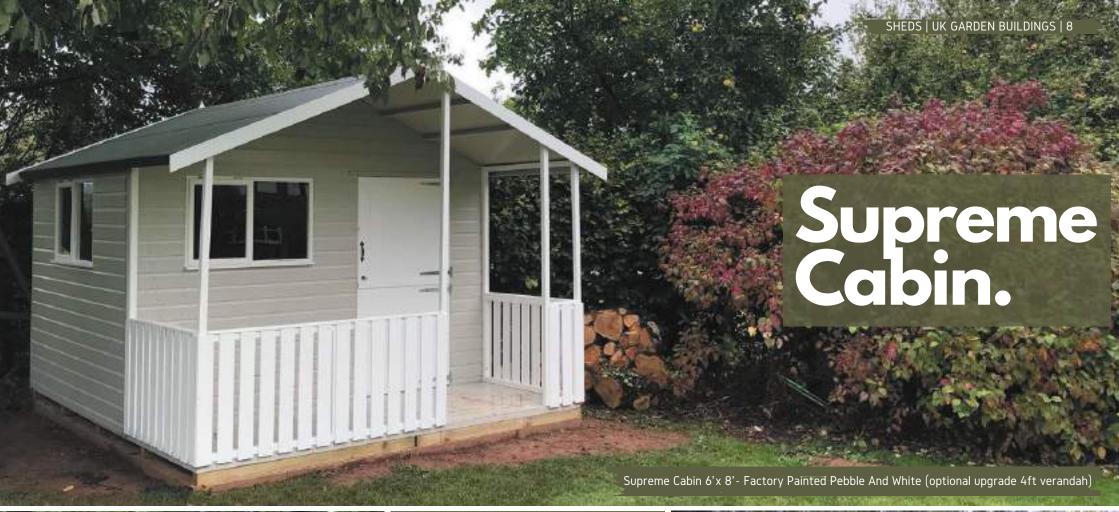

Supreme Pent 12'x 8'-Factory Painted Pebble

The Cabin is an attractive storage building, featuring 2 sets of two joinery-made windows (one in each set opens). A 1' roof overhang and a keylock completes the look of this versatile building. The door is available either on the left or the right.