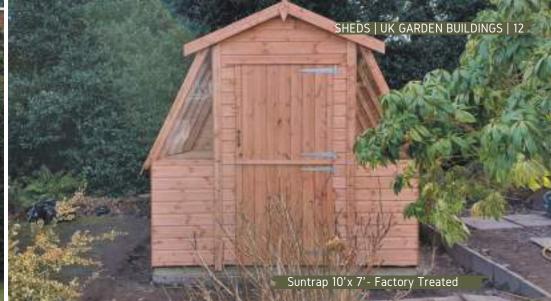

#### Suntrap.

Our Suntrap can be an excellent alternative to a traditional greenhouse; as it allows plenty of natural light and offers more stability than a usual greenhouse. The Suntrap building features a stable door, staging to both sides, toughened glass, and an opening window. We have a variety of optional upgrades such as factory painted or tanalised finish. Transform your gardening routine with our suntrap garden building.