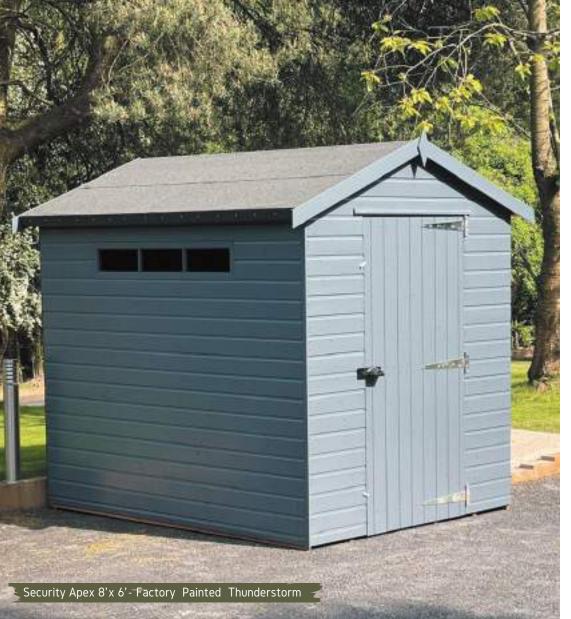

### Security Shed.

Our security buildings are more secure versions of the supreme collection. This garden building is ideal for storing high-value items such as motorbikes, tools or machinery. The windows are shallower and the fittings are stronger than our standard supreme collection thus, reducing the chance of unauthorized access.

Security Window (toughened glass) 🗸 Additional Framing 📝 Security Bolted Hinges 🗸 Padlock Protector