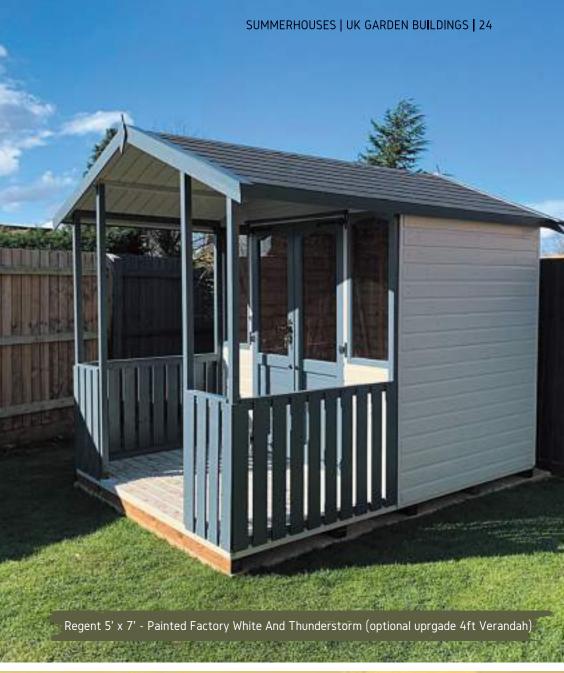

#### Regent.

Our classic Regent summerhouse features arch-top windows and doors. In addition antique-styled ironmongery, 3 lever lock, and 2 x 1  $\frac{1}{2}$  inch framing. You can customise this summerhouse by adding a veranda or other optional extras. The Regent summerhouse is an attractive garden building and will transform any garden into a beautiful outdoor living space.