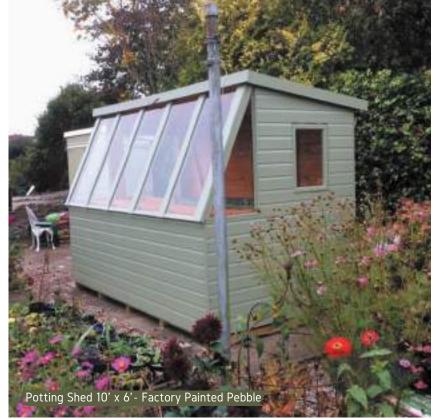

### Potting Shed.

Sometimes referred to as gardeners shed,
Our potting shed is specifically designed for
keen gardeners; often used for germinating
seedlings and cultivating young
plants/vegetables.

The Supreme potting shed allows the maximum amount of sunlight and provides a practical solution for your gardening needs. This shed is fitted with toughened glass, an opening window, a stable door, and a full-length internal shelf.

The Potting shed gives you a stylish way to bring extra storage to your garden as well as an ideal place for growing potted plants all year round.