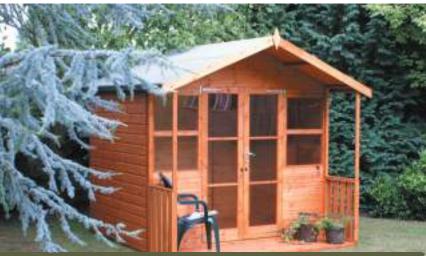

Popular Summerhouses | UK GARDEN BUILDINGS | 25

The Popular summerhouse is our budget summerhouse which will suit most gardens. The building is available in 6 different sizes, joinery-made windows and doors with galvanised hinges as standard. This versatile summerhouse has multiple uses at an affordable price. Our Popular Summerhouse will always enable you to create a relaxing backyard escape.

Popular Summerhouse 8'x 6' - Factory Treated (optional upgrade 2ft verandah)