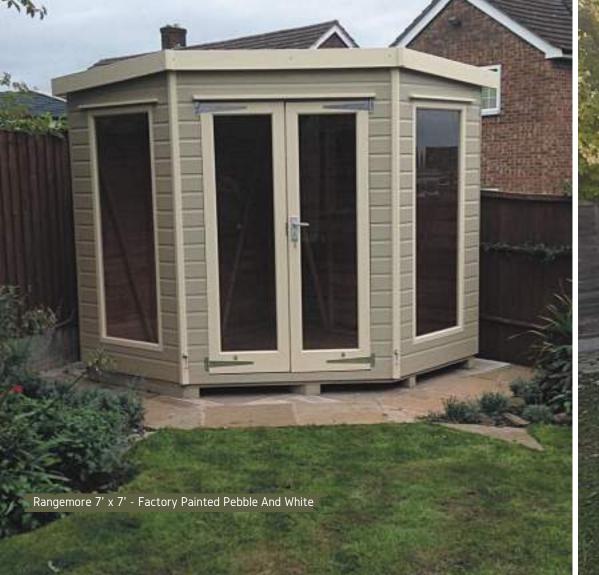

#### Corner Summerhouses

A beautifully designed corner summerhouse will add value to the garden space. Turn that unused corner of your garden into a haven for relaxation, high style, and functionality. We have three different corner buildings to choose from Coniston, Colton, and Rangemore. Each building features joinery-made windows and doors. Popular upgrades include toughened glass (standard on the rangemore) EDPM rubber roof and heavy-duty floor.