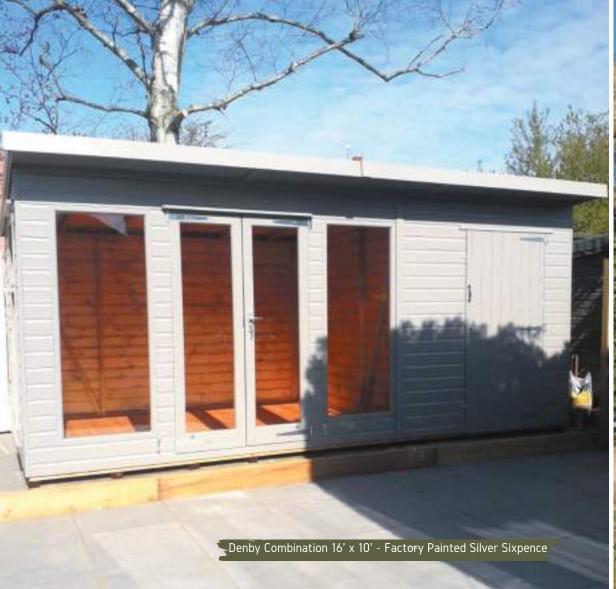

#### Denby Combination.

The Denby combination is a multifunctional summerhouse. Imagine having additional storage attached to your summerhouse, especially if you have limited space. Just add a partition to the Denby summerhouse and turn it into a combination garden building. Whether it be extra storage for the winter months, a cosy cinema room, or a hot spot for summer parties & BBQs, our Denby combination is a perfect addition to any garden.