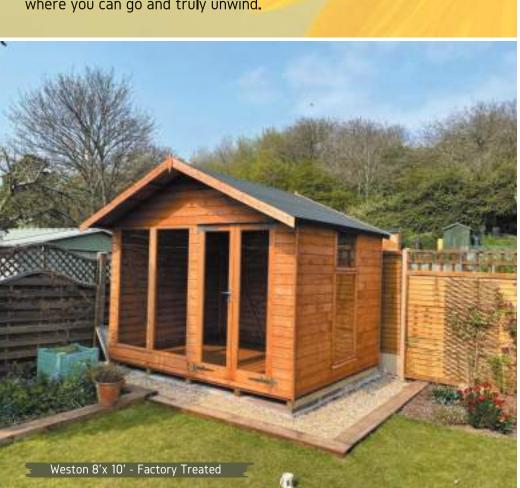

#### Weston.

If you are looking for a modern apex-styled summerhouse then our Weston might appeal to you. The Weston summerhouse is fitted with an apex roof and features fully glazed windows and double doors as standard. The Weston can be manufacture in several sizes and you can alter the configuration depending on the size. Our Weston summerhouse can help you create a space in your garden where you can go and truly unwind.