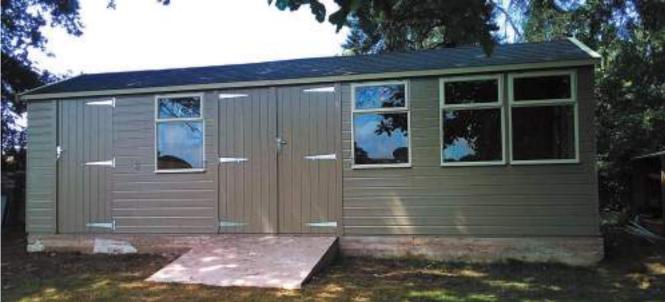

The Heavy-Duty is a substantial building that is manufactured with 2 x 2 inch framing. In addition, all the windows are joinery made and include an opening window as standard. The heavy-duty shed is fitted with a heavy-duty fully framed door, 3 lever lock and a handle. You can also customise this building by choosing a different roof style (apex or pent). Unleash the DIYer in you and turn your garden shed into a heavy-duty workshop. Put up a sturdy table and place racks for your tools to work on your projects without disturbing your family. This building is also available as a garage model which features a 7ft double door and no floor as standard.