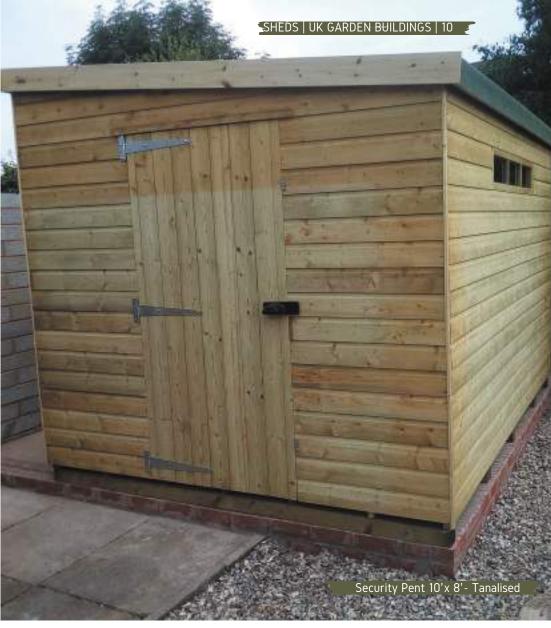

### Security Shed.

Our security buildings are more secure versions of the supreme collection. This garden building is ideal for storing high-value items such as motorbikes, tools or machinery. The windows are shallower and the fittings are stronger than our standard supreme collection thus, reducing the chance of unauthorized access.

Security Window (toughened glass) 🗸 Additional Framing 📝 Security Bolted Hinges 🗸 Padlock Protector