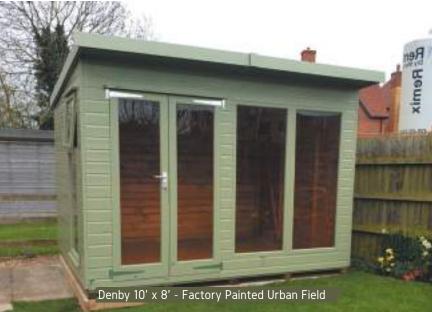

#### Denby.

The Denby is a modern pent-styled summerhouse that allows maximum light for an open, airy feel. A contemporary and fashionable addition to your outdoor space which has been exquisitely crafted using the highest quality timber. Our Denby summerhouse is our best seller and makes it the perfect summerhouse for relaxing with your family and friends. This building has galvanised ironmongery, a three-lever lock as standard. Our variety of optional extras give you the ability to tailor your summerhouse to your own style.