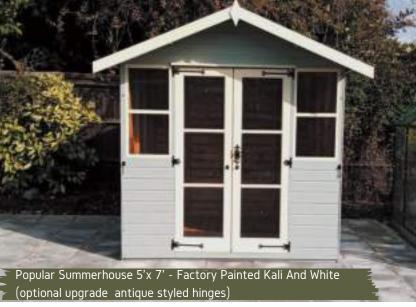

Popular Summerhouses | UK GARDEN BUILDINGS | 25

The Popular summerhouse is our budget summerhouse which will suit most gardens. The building is available in 6 different sizes, joinery-made windows and doors with galvanised hinges as standard. This versatile summerhouse has multiple uses at an affordable price. Our Popular Summerhouse will always enable you to create a relaxing backyard escape.