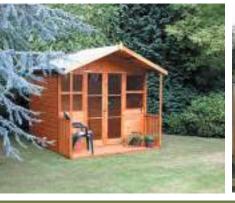

#### Popular Collection.

\*Please note installation is an optional extra in the popular collection.

Our Popular collection is designed as either an apex or pent model. We have limited sizes and styles in the collection as it is intended for basic storage requirements. The door and window options will vary according to the size/door position.

✓ Press Lock ✓ Standard right hand hinged ✓ Available in 5 Sizes

Most sheds are positioned in a visible spot in gardens, so how your shed looks is an important point to consider. The Popular Cabin is an all-around garden building with the look of a summerhouse and the storage capacity of a garden shed. This building features winged side, a 26 door and two windows in the front of the building as standard.

#### Popular Cabin.