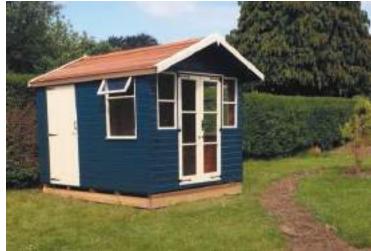

#### DOOR POSITION FOR ALL APEX BUILDINGS

Extra High Apex 10'x 6'- Factory Painted Silver Sixpence (optional upgrade cedar slat roof)