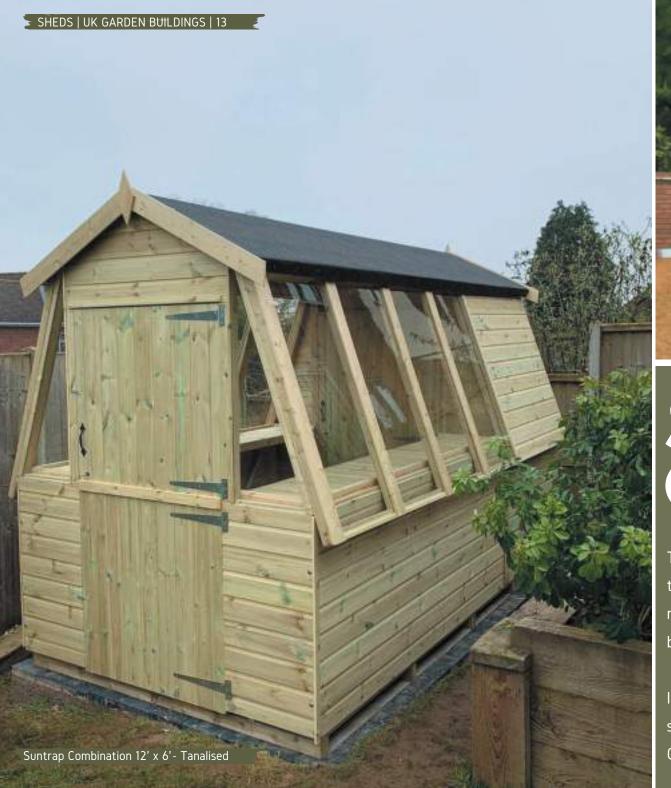

#### Suntrap Combination.

The Combination Suntrap offers all the much-loved features of the Suntrap with the added benefit of a 4' storage area at the rear. Internal door access to the rear storage area can be highly beneficial for storing all essential gardening equipment.

If you want a building that gives great potting and planting space, along with extra storage for much-needed items, the Combination Suntrap is ideal!