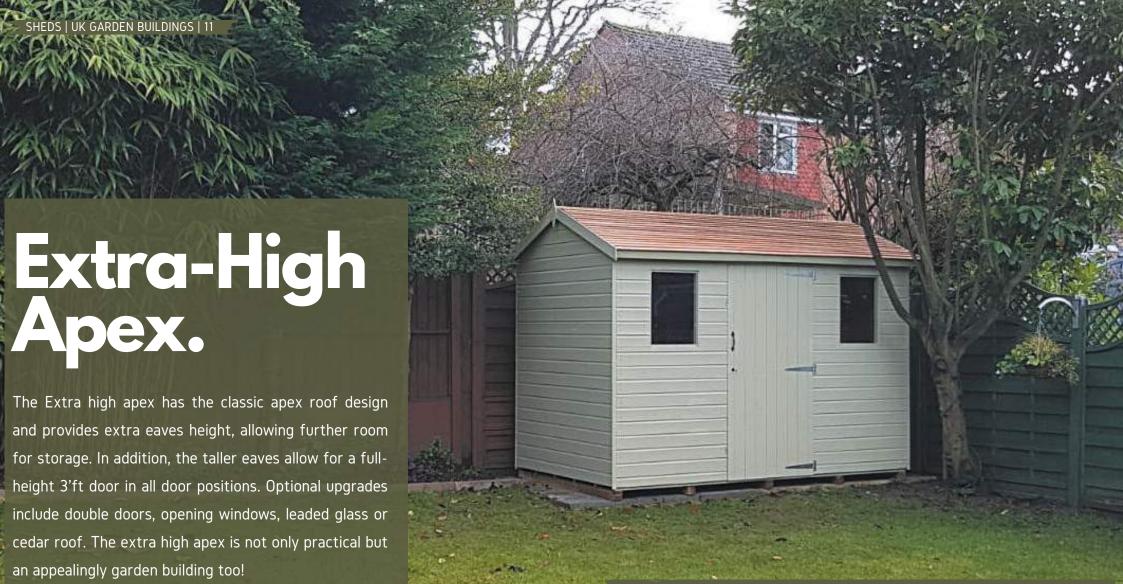

Our traditional Supreme apex is often known as the "classic" or "traditional" style shed. The Supreme apex is fitted with a thicker framing in comparison to the popular collection. If you are looking at storing larger items such as tall objects we strongly recommend an apex as they have superior head height and provide a practical solution. We offer an array of optional extras to make the garden shed personal to you. Our Supreme apex can also be manufactured in a wide range of sizes.

#### DOOR POSITION FOR ALL APEX BUILDINGS

Extra High Apex 10'x 6'- Factory Painted Silver Sixpence (optional upgrade cedar slat roof)