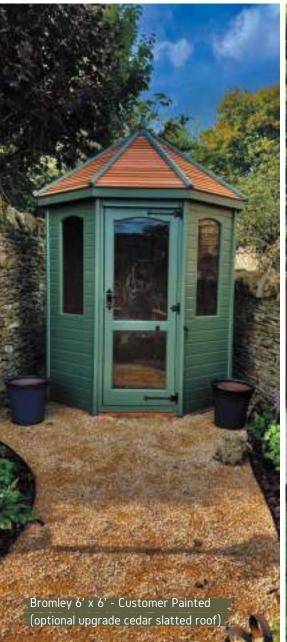

#### Bromley.

The Bromley is very similar to the Lichfield summerhouse, however, it's designed for tight and small spaces. The Bromley summerhouse is fitted with arch-top windows and a joinery-made door. The beautifully designed Bromely can create an elegant focal point or feature in your garden.