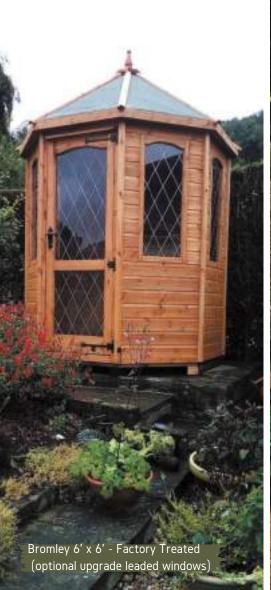

#### Bromley.

The Bromley is very similar to the Lichfield summerhouse, however, it's designed for tight and small spaces. The Bromley summerhouse is fitted with arch-top windows and a joinery-made door. The beautifully designed Bromely can create an elegant focal point or feature in your garden.