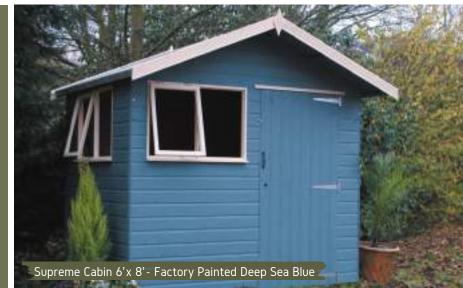

#### Popular Cabin.

✓ Press Lock ✓ Standard right hand hinged ✓ Available in 5 Sizes

Most sheds are positioned in a visible spot in gardens, so how your shed looks is an important point to consider. The Popular Cabin is an all-around garden building with the look of a summerhouse and the storage capacity of a garden shed. This building features winged side, a 26 door and two windows in the front of the building as standard.