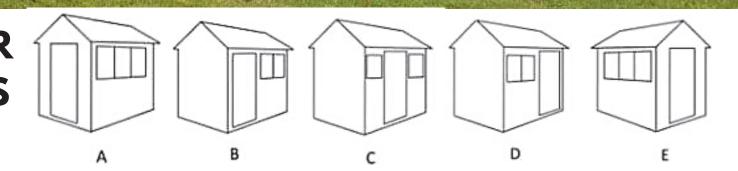

#### DOOR POSITIONS FOR PENT BUILDINGS

All 10 door positions are available on the supreme, security, heavy-duty and ryton buildings

Our Supreme pent shed is multi-functional and is available with a choice of 10 different door positions. The highly practical Supreme pent shed offers superb quality with a contemporary styled roof due to the sleek roof lines. Pent garden buildings are becoming increasingly popular due to practical design. The slightly angled roof on a pent shed allows rainwater to flow freely from the shed; which makes the shed durable. We recommend our supreme pent as the attractive alternative for gardens with restricted height as it has a uniquely compact appearance.

#### DOOR POSITION FOR ALL APEX BUILDINGS

Extra High Apex 10'x 6'- Factory Painted Silver Sixpence (optional upgrade cedar slat roof)