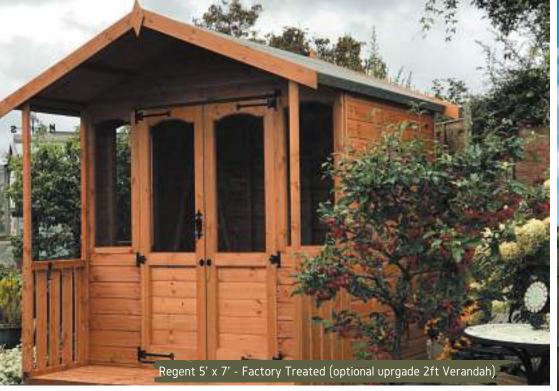

#### Regent.

Our classic Regent summerhouse features arch-top windows and doors. In addition antique-styled ironmongery, 3 lever lock, and 2 x 1  $\frac{1}{2}$  inch framing. You can customise this summerhouse by adding a veranda or other optional extras. The Regent summerhouse is an attractive garden building and will transform any garden into a beautiful outdoor living space.