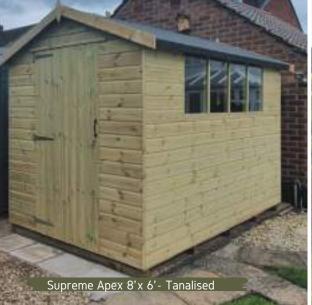

#### Supreme Collection.

The Supreme collection is by far our best-selling collection. This collection has thicker framing, 12mm tongue & groove boards and extra height at the eaves in comparison to the popular collection. The diagonal supports and extra framing increases the sturdiness of this collection. Customers can customise this building with a selection of optional extras..

Our traditional Supreme apex is often known as the "classic" or "traditional" style shed. The Supreme apex is fitted with a thicker framing in comparison to the popular collection. If you are looking at storing larger items such as tall objects we strongly recommend an apex as they have superior head height and provide a practical solution. We offer an array of optional extras to make the garden shed personal to you. Our Supreme apex can also be manufactured in a wide range of sizes.