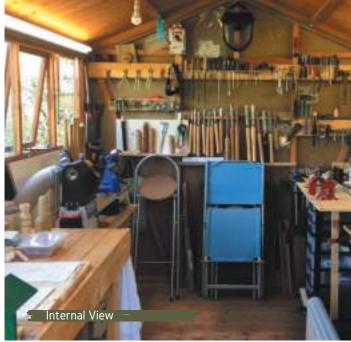

The Heavy-Duty is a substantial building that is manufactured with 2 x 2 inch framing. In addition, all the windows are joinery made and include an opening window as standard. The heavy-duty shed is fitted with a heavy-duty fully framed door, 3 lever lock and a handle. You can also customise this building by choosing a different roof style (apex or pent). Unleash the DIYer in you and turn your garden shed into a heavy-duty workshop. Put up a sturdy table and place racks for your tools to work on your projects without disturbing your family. This building is also available as a garage model which features a 7ft double door and no floor as standard.