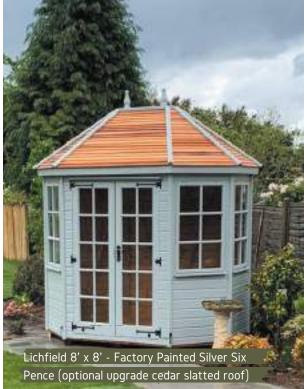

## SUMMERHOUSES | UK GARDEN BUILDINGS | 33 Lichfield 8' x 6' - Factory Painted White And Thunderstorm (optional upgrade tiled roof)

#### Lichfield.

The Lichfield is a delightful summerhouse designed to look stylish and make an impression. The octagonal shape and large windows allow you to see your surroundings from different viewpoints, and the building is topped off with Georgian-style windows, stylishly finished with antique hinges.

The interior affords for a very sociable circular seating arrangement, perfect for dining with friends or creating a relaxing space in your garden, all finished to our very high standards. This design really does provide a touch of elegance, and guaranteed to last, it will remain the focal point of your garden for years to come.