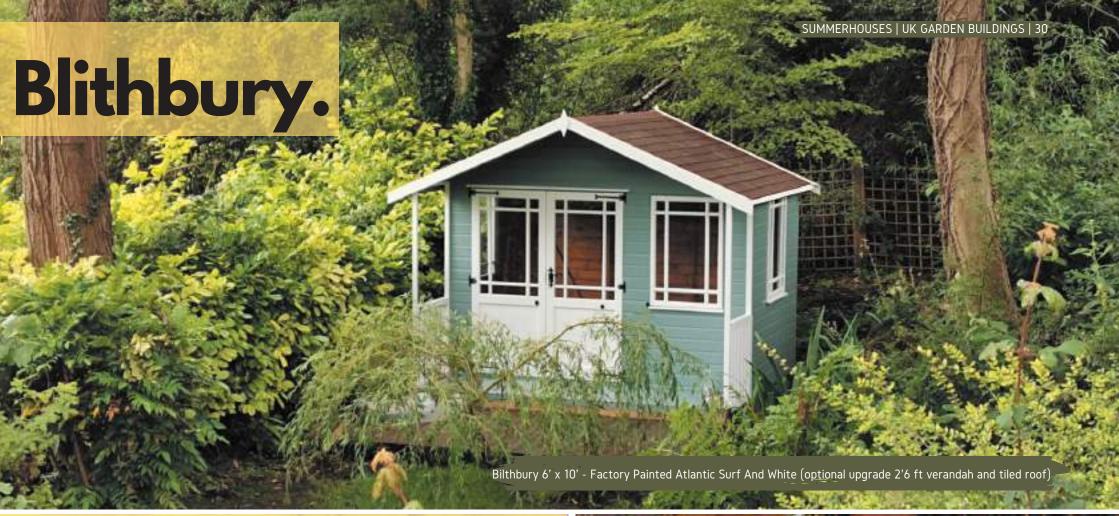

The Blithbury is a beautifully crafted summerhouse; featuring delightful contemporary windows and doors. The possibilities are endless when designing a summerhouse. The Blithbury can be customised to reflect your personal style and taste with different upgrades such as a felt tiled roof, toughened glass, and a verandah.

Everybody needs an extra space where they can shut themselves off from the hustle and bustle of everyday life. Our Blithbury summer house is a remarkable option for a private sanctuary.