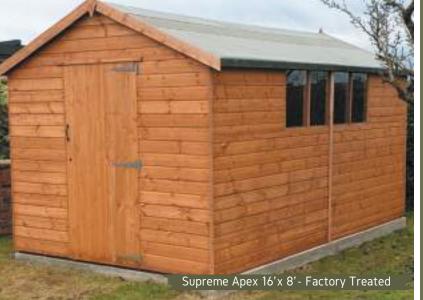

#### Supreme Collection.

The Supreme collection is by far our best-selling collection. This collection has thicker framing, 12mm tongue & groove boards and extra height at the eaves in comparison to the popular collection. The diagonal supports and extra framing increases the sturdiness of this collection. Customers can customise this building with a selection of optional extras..

Our traditional Supreme apex is often known as the "classic" or "traditional" style shed. The Supreme apex is fitted with a thicker framing in comparison to the popular collection. If you are looking at storing larger items such as tall objects we strongly recommend an apex as they have superior head height and provide a practical solution. We offer an array of optional extras to make the garden shed personal to you. Our Supreme apex can also be manufactured in a wide range of sizes.