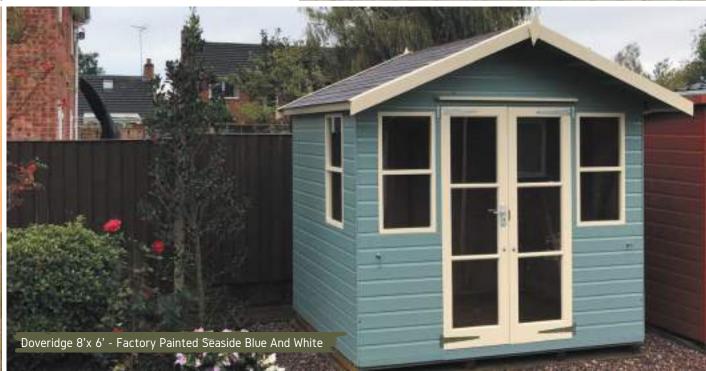

#### Doveridge.

The Doveridge summerhouse is fitted with two top opening windows in the front and one window on the side of the summerhouse. It's a traditional summerhouse with antique-styled hinges and full-length double doors.

Our classic Doveridge can elevate the look of any garden and make it truly luxurious. You can add various optional extras such as a veranda, leaded windows, or tiled roof to make a personal statement.