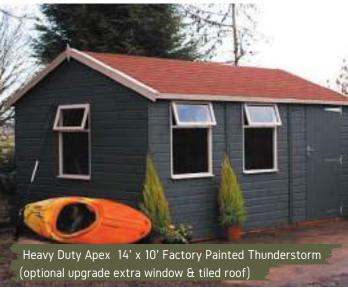

The Heavy-Duty is a substantial building that is manufactured with 2 x 2 inch framing. In addition, all the windows are joinery made and include an opening window as standard. The heavy-duty shed is fitted with a heavy-duty fully framed door, 3 lever lock and a handle. You can also customise this building by choosing a different roof style (apex or pent). Unleash the DIYer in you and turn your garden shed into a heavy-duty workshop. Put up a sturdy table and place racks for your tools to work on your projects without disturbing your family. This building is also available as a garage model which features a 7ft double door and no floor as standard.