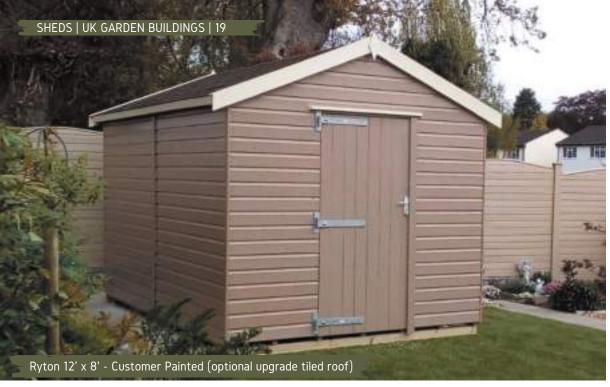

#### Ryton.

Our extremely impressive Ryton is the most robust and durable building we manufacture. The Ryton is even sturdier than the heavy-duty and we have a wide number of features to heighten the level of strength and security. Available in both pent and apex roof style, 3 x 2 inch framing, heavy-duty floor, premium felt, heavy-duty cladding, and significant crank hinges.