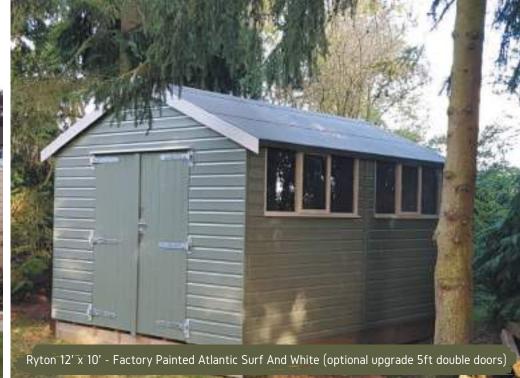

#### Ryton.

Our extremely impressive Ryton is the most robust and durable building we manufacture. The Ryton is even sturdier than the heavy-duty and we have a wide number of features to heighten the level of strength and security. Available in both pent and apex roof style, 3 x 2 inch framing, heavy-duty floor, premium felt, heavy-duty cladding, and significant crank hinges.