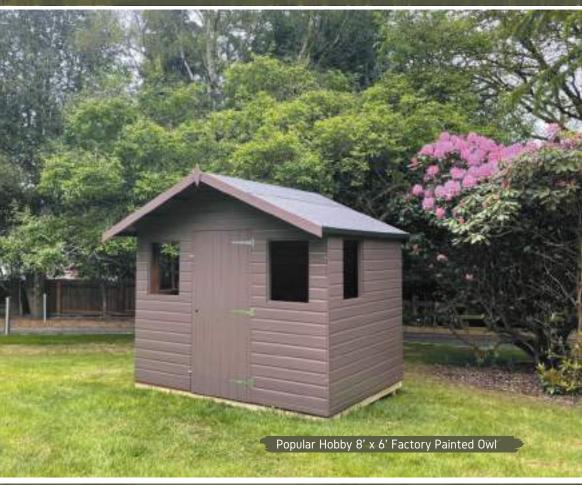

#### Popular Hobby.

The Popular Hobby is an appealing garden building that has 2 windows on the front, a 26 door, and one window on each side. An attractive storage building which is available in 3 different sizes. While a garden shed can improve your garden operations by providing a common place for storage, It can also help uplift the appearance of your garden by reducing clutter.