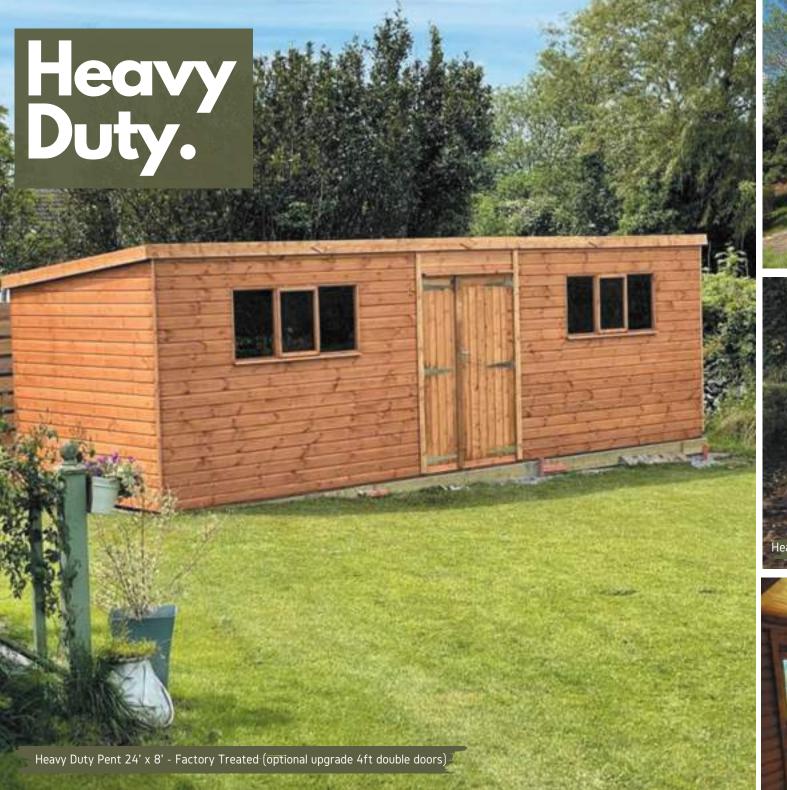

The Heavy-Duty is a substantial building that is manufactured with 2 x 2 inch framing. In addition, all the windows are joinery made and include an opening window as standard. The heavy-duty shed is fitted with a heavy-duty fully framed door, 3 lever lock and a handle. You can also customise this building by choosing a different roof style (apex or pent). Unleash the DIYer in you and turn your garden shed into a heavy-duty workshop. Put up a sturdy table and place racks for your tools to work on your projects without disturbing your family. This building is also available as a garage model which features a 7ft double door and no floor as standard.