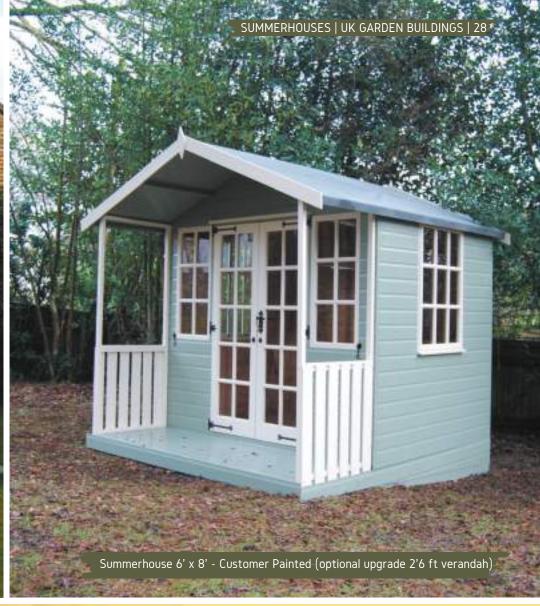

windows in the front and one window on the side of the summerhouse. It's a traditional summerhouse with antique-styled hinges and full-length double doors.

Our classic Doveridge can elevate the look of any garden and make it truly luxurious. You can add various optional extras such as a veranda, leaded windows, or tiled roof to make a personal statement.



#### Weston.

If you are looking for a modern apex-styled summerhouse then our Weston might appeal to you. The Weston summerhouse is fitted with an apex roof and features fully glazed windows and double doors as standard. The Weston can be manufacture in several sizes and you can alter the configuration depending on the size. Our Weston summerhouse can help you create a space in your garden where you can go and truly unwind.











#### Summerhouse.

Imagine being able to enjoy a bit of quality time in your garden. A perfect place to sunbath, read, or maybe throw a bbq party? The Summerhouse is a traditional garden building featuring Georgian windows and 4ft double doors which gives the summerhouse a timeless look. The summerhouse can give a brighter aura and provide a wow factor to any garden. A splash of colour from our wide array of colour choices can incorporate an instant charm to your garden.

# SUMMERHOUSES | UK GARÐEN BUILDINGS | 29 🍠 Haywood 10' x 10' - Factory Treated (optional upgrade side wings)

#### Haywood.

Everyone can create a garden with a nice lawn and a few flowerbeds, but it takes something extra to transform the space to the next level. Our Haywood summerhouse is installed with a bay window t