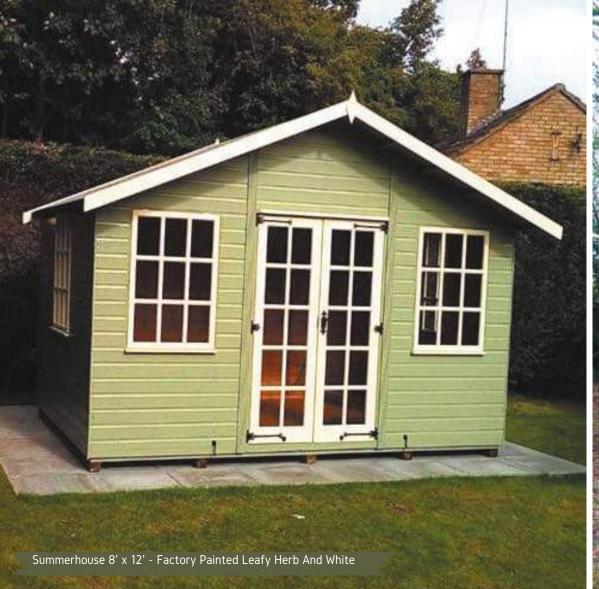

#### Summerhouse.

Imagine being able to enjoy a bit of quality time in your garden. A perfect place to sunbath, read, or maybe throw a bbq party? The Summerhouse is a traditional garden building featuring Georgian windows and 4ft double doors which gives the summerhouse a timeless look. The summerhouse can give a brighter aura and provide a wow factor to any garden. A splash of colour from our wide array of colour choices can incorporate an instant charm to your garden.