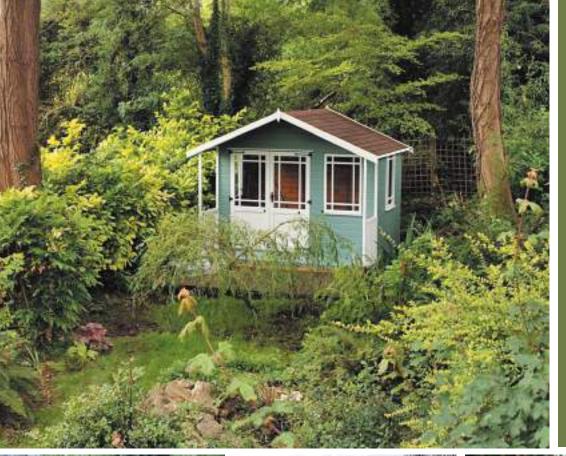

#### Denby.

The Denby is a modern pent-styled summerhouse that allows maximum light for an open, airy feel. A contemporary and fashionable addition to your outdoor space which has been exquisitely crafted using the highest quality timber. Our Denby summerhouse is our best seller and makes it the perfect summerhouse for relaxing with your family and friends. This building has galvanised ironmongery, a three-lever lock as standard. Our variety of optional extras give you the ability to tailor your summerhouse to your own style.

#### Denby Combination.

The Denby combination is a multifunctional summerhouse. Imagine having additional storage attached to your summerhouse, especially if you have limited space. Just add a partition to the Denby summerhouse and turn it into a combination garden building. Whether it be extra storage for the winter months, a cosy cinema room, or a hot spot for summer parties & BBQs, our Denby combination is a perfect addition to any garden.