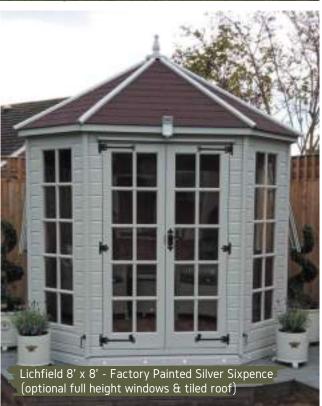

#### Lichfield.

The Lichfield is a delightful summerhouse designed to look stylish and make an impression. The octagonal shape and large windows allow you to see your surroundings from different viewpoints, and the building is topped off with Georgian-style windows, stylishly finished with antique hinges.

The interior affords for a very sociable circular seating arrangement, perfect for dining with friends or creating a relaxing space in your garden, all finished to our very high standards. This design really does provide a touch of elegance, and guaranteed to last, it will remain the focal point of your garden for years to come.