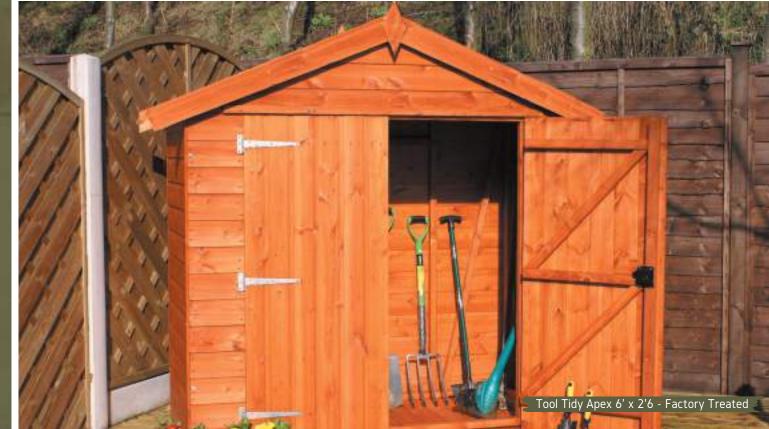

#### Tool Tidy.

The Tool Tidy is a little different from our standard tool storage. This shed is fitted with 4ft double doors in the front as standard. Tool Tidy is an excellent and aesthetically pleasing product providing ideal storage space. Double doors provide easier access to the shed contents and allow you to store larger gardening equipment. You can choose to have an apex or pent-style roof.