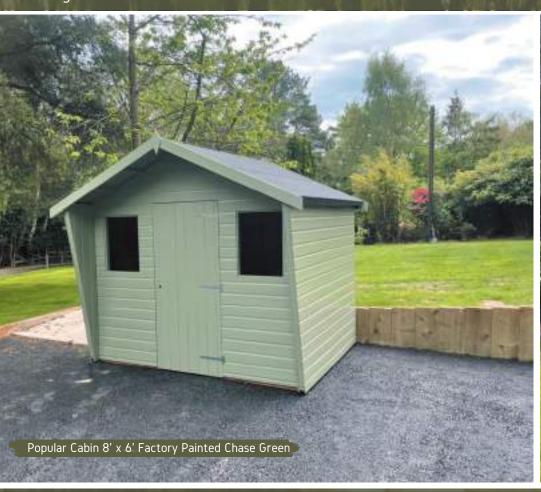

✓ Press Lock ✓ Standard right hand hinged ✓ Available in 5 Sizes

Most sheds are positioned in a visible spot in gardens, so how your shed looks is an important point to consider. The Popular Cabin is an all-around garden building with the look of a summerhouse and the storage capacity of a garden shed. This building features winged side, a 26 door and two windows in the front of the building as standard.

#### Popular Cabin.