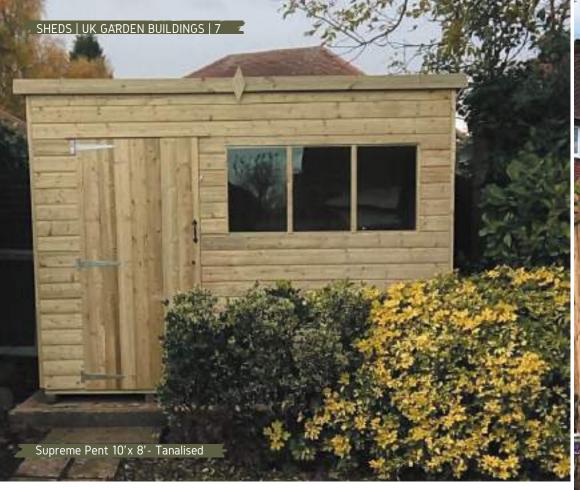

#### DOOR POSITIONS FOR PENT BUILDINGS

All 10 door positions are available on the supreme, security, heavy-duty and ryton buildings

Our Supreme pent shed is multi-functional and is available with a choice of 10 different door positions. The highly practical Supreme pent shed offers superb quality with a contemporary styled roof due to the sleek roof lines. Pent garden buildings are becoming increasingly popular due to practical design. The slightly angled roof on a pent shed allows rainwater to flow freely from the shed; which makes the shed durable. We recommend our supreme pent as the attractive alternative for gardens with restricted height as it has a uniquely compact appearance.