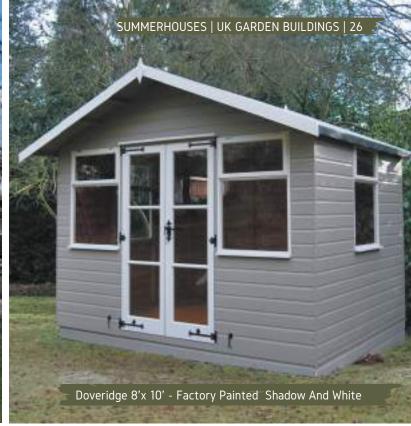

#### Doveridge.

The Doveridge summerhouse is fitted with two top opening windows in the front and one window on the side of the summerhouse. It's a traditional summerhouse with antique-styled hinges and full-length double doors.

Our classic Doveridge can elevate the look of any garden and make it truly luxurious. You can add various optional extras such as a veranda, leaded windows, or tiled roof to make a personal statement.