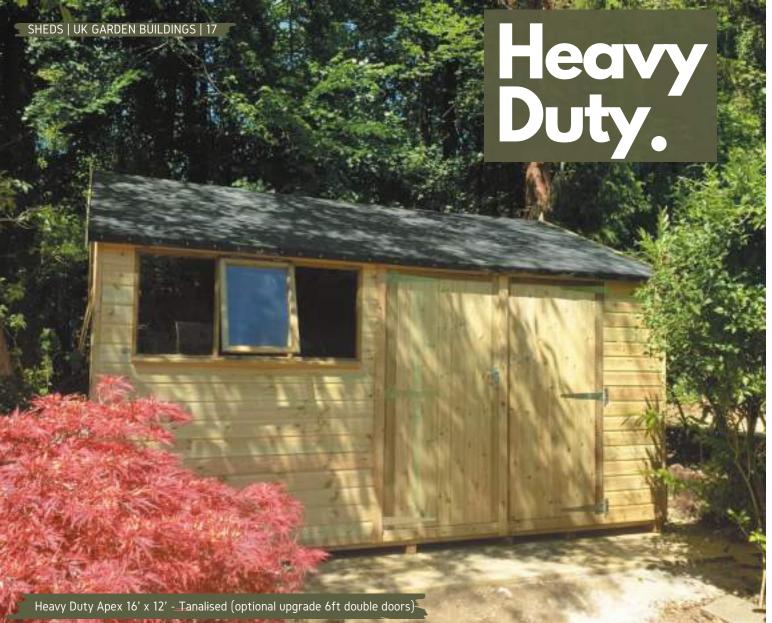

The Heavy-Duty is a substantial building that is manufactured with 2 x 2 inch framing. In addition, all the windows are joinery made and include an opening window as standard. The heavy-duty shed is fitted with a heavy-duty fully framed door, 3 lever lock and a handle. You can also customise this building by choosing a different roof style (apex or pent). Unleash the DIYer in you and turn your garden shed into a heavy-duty workshop. Put up a sturdy table and place racks for your tools to work on your projects without disturbing your family. This building is also available as a garage model which features a 7ft double door and no floor as standard.