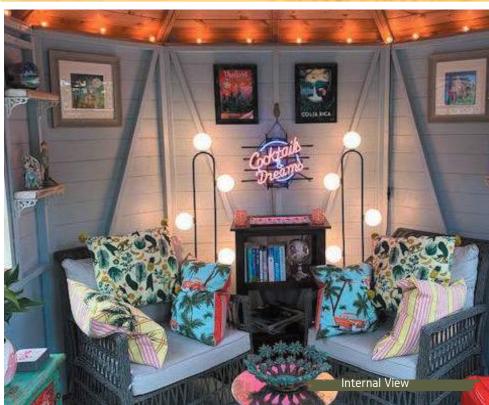

The interior affords for a very sociable circular seating arrangement, perfect for dining with friends or creating a relaxing space in your garden, all finished to our very high standards. This design really does provide a touch of elegance, and guaranteed to last, it will remain the focal point of your garden for years to come.

#### Bromley.

The Bromley is very similar to the Lichfield summerhouse, however, it's designed for tight and small spaces. The Bromley summerhouse is fitted with arch-top windows and a joinery-made door. The beautifully designed Bromely can create an elegant focal point or feature in your garden.