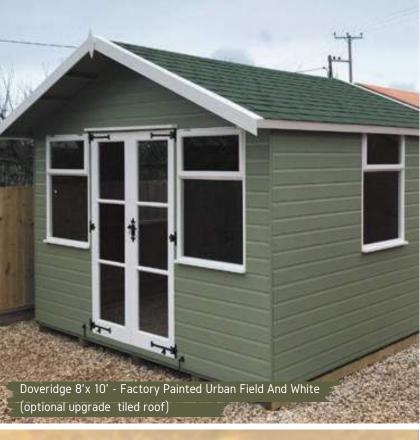

#### Doveridge.

The Doveridge summerhouse is fitted with two top opening windows in the front and one window on the side of the summerhouse. It's a traditional summerhouse with antique-styled hinges and full-length double doors.

Our classic Doveridge can elevate the look of any garden and make it truly luxurious. You can add various optional extras such as a veranda, leaded windows, or tiled roof to make a personal statement.