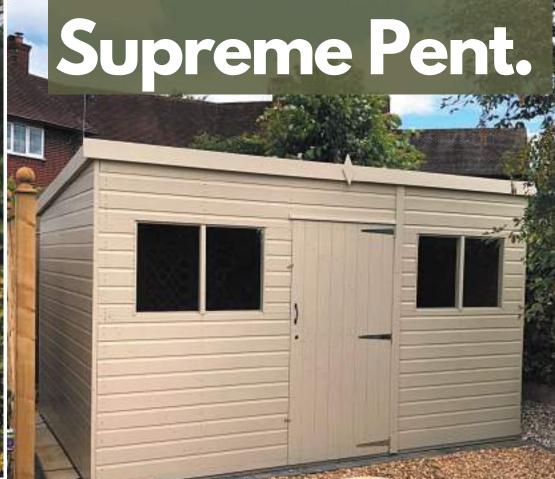

#### DOOR POSITIONS FOR PENT BUILDINGS

All 10 door positions are available on the supreme, security, heavy-duty and ryton buildings

Our Supreme pent shed is multi-functional and is available with a choice of 10 different door positions. The highly practical Supreme pent shed offers superb quality with a contemporary styled roof due to the sleek roof lines. Pent garden buildings are becoming increasingly popular due to practical design. The slightly angled roof on a pent shed allows rainwater to flow freely from the shed; which makes the shed durable. We recommend our supreme pent as the attractive alternative for gardens with restricted height as it has a uniquely compact appearance.

Supreme Pent 12'x 8'-Factory Painted Pebble

The Cabin is an attractive storage building, featuring 2 sets of two joinery-made windows (one in each set opens). A 1' roof overhang and a keylock completes the look of this versatile building. The door is available either on the left or the right.