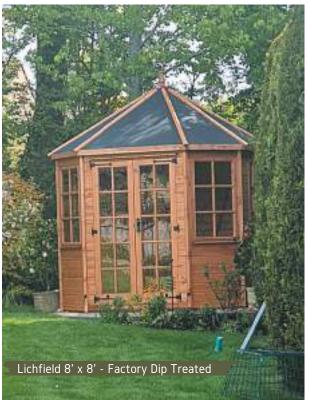

#### Lichfield.

The Lichfield is a delightful summerhouse designed to look stylish and make an impression. The octagonal shape and large windows allow you to see your surroundings from different viewpoints, and the building is topped off with Georgian-style windows, stylishly finished with antique hinges.

The interior affords for a very sociable circular seating arrangement, perfect for dining with friends or creating a relaxing space in your garden, all finished to our very high standards. This design really does provide a touch of elegance, and guaranteed to last, it will remain the focal point of your garden for years to come.