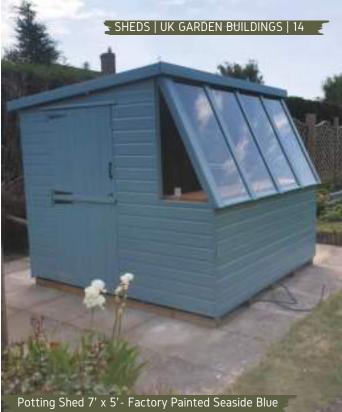

### Potting Shed.

Sometimes referred to as gardeners shed,
Our potting shed is specifically designed for
keen gardeners; often used for germinating
seedlings and cultivating young
plants/vegetables.

The Supreme potting shed allows the maximum amount of sunlight and provides a practical solution for your gardening needs. This shed is fitted with toughened glass, an opening window, a stable door, and a full-length internal shelf.

The Potting shed gives you a stylish way to bring extra storage to your garden as well as an ideal place for growing potted plants all year round.