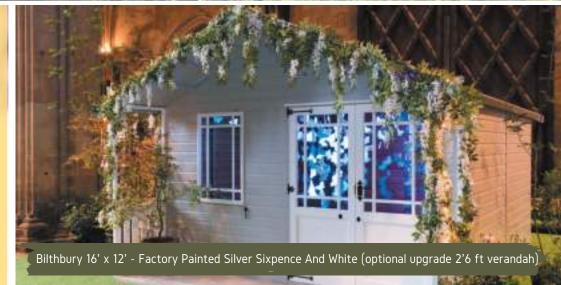

The Blithbury is a beautifully crafted summerhouse; featuring delightful contemporary windows and doors. The possibilities are endless when designing a summerhouse. The Blithbury can be customised to reflect your personal style and taste with different upgrades such as a felt tiled roof, toughened glass, and a verandah.

Everybody needs an extra space where they can shut themselves off from the hustle and bustle of everyday life. Our Blithbury summer house is a remarkable option for a private sanctuary.