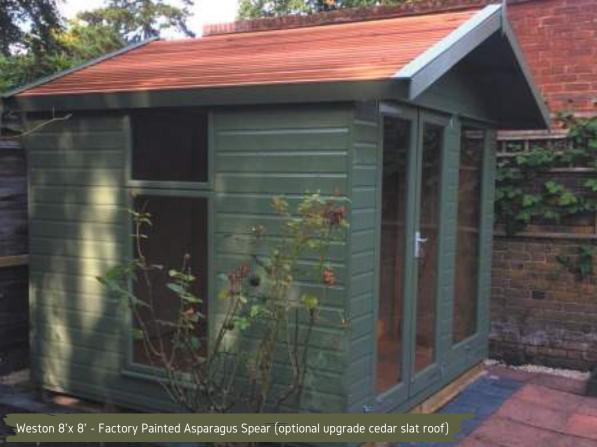

#### Weston.

If you are looking for a modern apex-styled summerhouse then our Weston might appeal to you. The Weston summerhouse is fitted with an apex roof and features fully glazed windows and double doors as standard. The Weston can be manufacture in several sizes and you can alter the configuration depending on the size. Our Weston summerhouse can help you create a space in your garden where you can go and truly unwind.