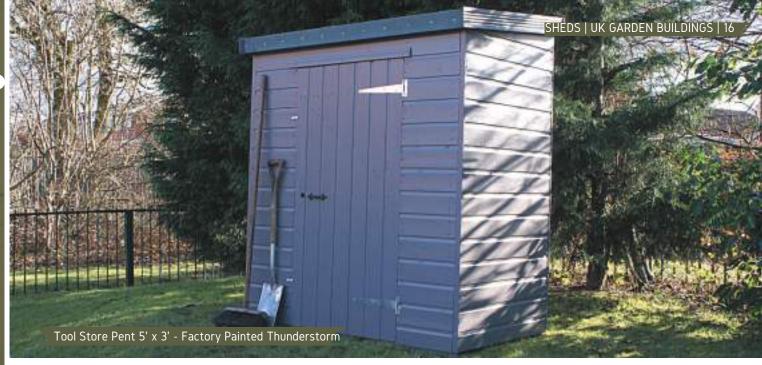

#### **Tool Store.**

The Tool Store is a compact shed with a single 30" inch door on the front. The building is ideal for small garden tools. You can also customise this shed by choosing either a pent or apex-styled roof. A small tool store that is big on quality and offers excellent value for its superior build. Our Tool Store is perfect for more modest gardens, providing enough storage for gardening tools without dominating outdoor spaces.