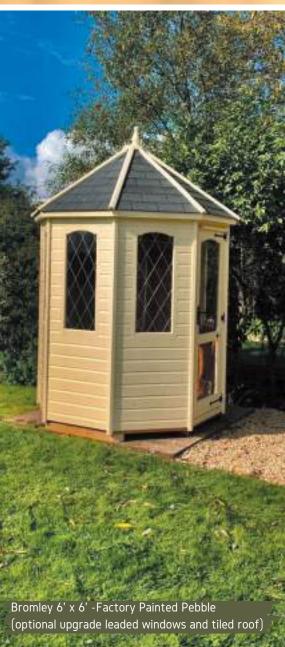

#### Bromley.

The Bromley is very similar to the Lichfield summerhouse, however, it's designed for tight and small spaces. The Bromley summerhouse is fitted with arch-top windows and a joinery-made door. The beautifully designed Bromely can create an elegant focal point or feature in your garden.