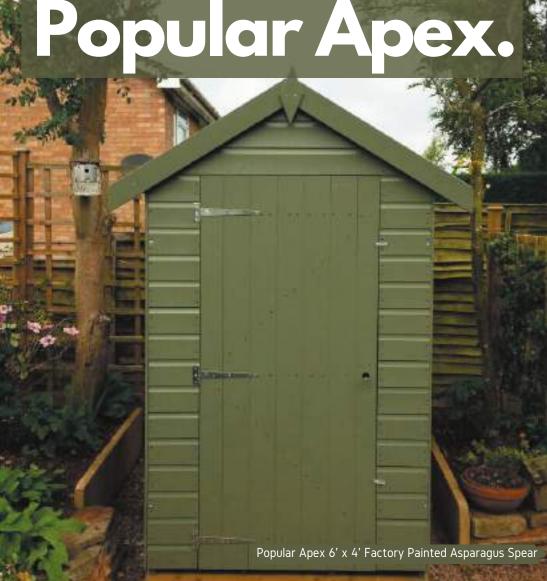

#### Popular Collection.

\*Please note installation is an optional extra in the popular collection.

Our Popular collection is designed as either an apex or pent model. We have limited sizes and styles in the collection as it is intended for basic storage requirements. The door and window options will vary according to the size/door position.