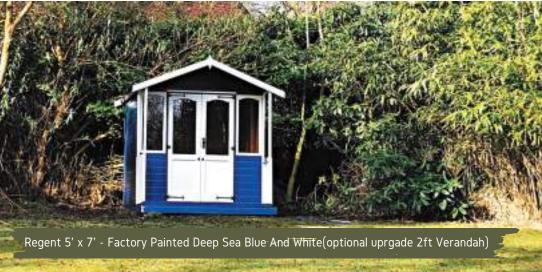

#### Regent.

Our classic Regent summerhouse features arch-top windows and doors. In addition antique-styled ironmongery, 3 lever lock, and 2 x 1  $\frac{1}{2}$  inch framing. You can customise this summerhouse by adding a veranda or other optional extras. The Regent summerhouse is an attractive garden building and will transform any garden into a beautiful outdoor living space.