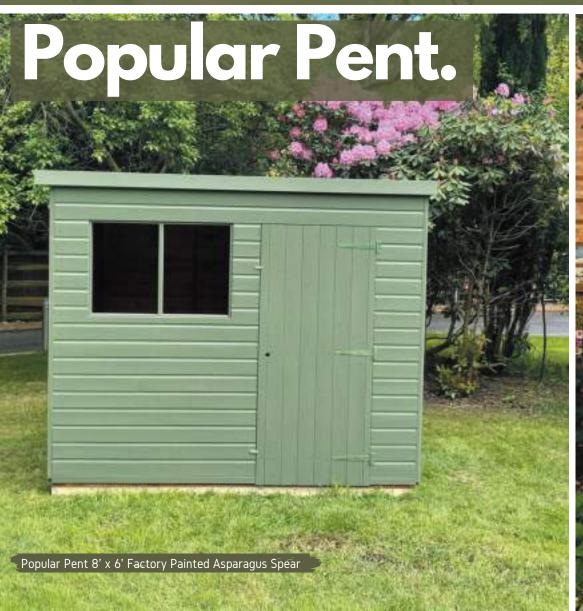

#### Popular Collection.

\*Please note installation is an optional extra in the popular collection.

Our Popular collection is designed as either an apex or pent model. We have limited sizes and styles in the collection as it is intended for basic storage requirements. The door and window options will vary according to the size/door position.

#### DOOR POSITIONS FOR PENT BUILDINGS

All 10 door positions are available on the supreme, security, heavy-duty and ryton buildings

Our Supreme pent shed is multi-functional and is available with a choice of 10 different door positions. The highly practical Supreme pent shed offers superb quality with a contemporary styled roof due to the sleek roof lines. Pent garden buildings are becoming increasingly popular due to practical design. The slightly angled roof on a pent shed allows rainwater to flow freely from the shed; which makes the shed durable. We recommend our supreme pent as the attractive alternative for gardens with restricted height as it has a uniquely compact appearance.