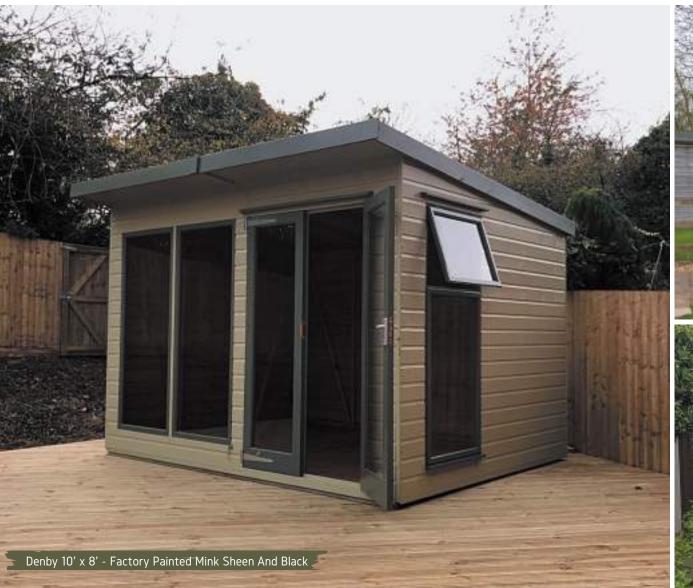

#### Denby.

The Denby is a modern pent-styled summerhouse that allows maximum light for an open, airy feel. A contemporary and fashionable addition to your outdoor space which has been exquisitely crafted using the highest quality timber. Our Denby summerhouse is our best seller and makes it the perfect summerhouse for relaxing with your family and friends. This building has galvanised ironmongery, a three-lever lock as standard. Our variety of optional extras give you the ability to tailor your summerhouse to your own style.