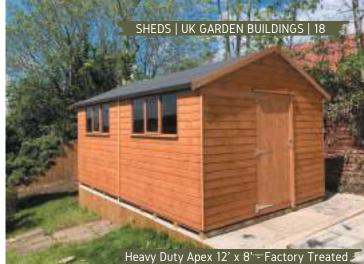

The Heavy-Duty is a substantial building that is manufactured with 2 x 2 inch framing. In addition, all the windows are joinery made and include an opening window as standard. The heavy-duty shed is fitted with a heavy-duty fully framed door, 3 lever lock and a handle. You can also customise this building by choosing a different roof style (apex or pent). Unleash the DIYer in you and turn your garden shed into a heavy-duty workshop. Put up a sturdy table and place racks for your tools to work on your projects without disturbing your family. This building is also available as a garage model which features a 7ft double door and no floor as standard.