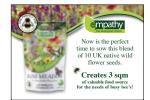

#### WILD FLOWER SEED

#### Mini Meadow easy sow wild flower seed

Barcode 5060160320160

ze: 3m<sup>2</sup> RRP: £5.

Barcode 5060160320375

Designed as an impulse purchase with eye catching packaging. Mini meadow will produce a small, beautiful and valuable habitat for bees, butterflies and insects.