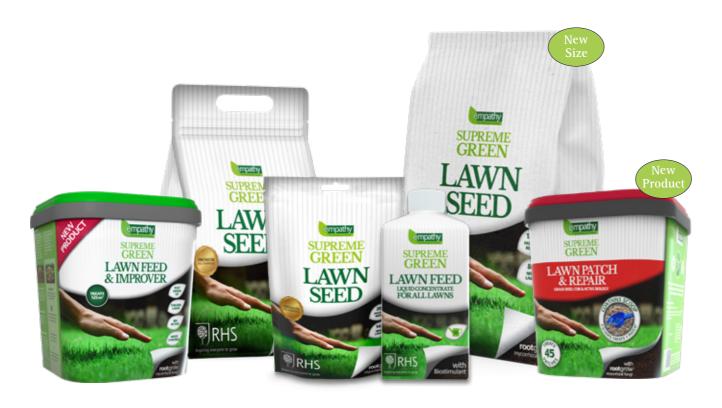

#### **SUPREME GREEN Lawn Seed with root**grow™

Barcode 5060160320184

| Size: 500g            | 14sqm Coverage | RRP: £7.99  |
|-----------------------|----------------|-------------|
| Barcode 5060160320177 |                |             |
| Size: 1kg             | 28sqm Coverage | RRP: £13.99 |
| Barcode 5060160321488 |                |             |
| Size: 3kg             | 84sqm Coverage | RRP: £34.99 |
|                       |                |             |

### SUPREME GREEN Lawn Feed & Improver with rootgrow™

Barcode 506010321259

Size: 4.5kg 125sqm Coverage RRP: £13.50

### SUPREME GREEN Lawn Patch & Repair with rootgrow™

Barcode 5060160321402

Size: 3kg Treats 45 patches RRP: £13.50

#### **Liquid Lawn Feed & Biostimulant**

Barcode 5060160320153

Size: 1 Litre RRP: £7.99