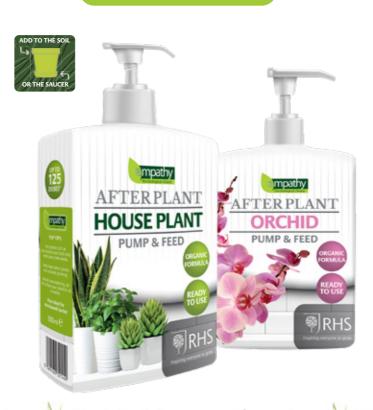

**PUMP & FEED** 

**NEW FOR 2022** 

Empathy **AFTER PLANT** Pump & Feed is a 100% organic (OF&G registered) ready to use biostimulant. In keeping with the core values of the Empathy brand, this product is formulated to reduce chemical use in gardening by increasing the natural biology in roots, soils & substrates.

House Plant Pump & Feed is a pure blend of seaweed extract and plant derived amino acid biostimulant.

**How to use** - No need to mix or measure. Simply pump directly onto the soil or into the saucer, water as usual after application

Empathy AFTER PLANT House Plant Pump & Feed

Barcode 5060160321440

Size: 500ml RRP: £5.99

Empathy AFTER PLANT Orchid Pump & Feed Barcode 5060160321457

Size: 500ml

RRP: £5.9

empathy the biological choice

Formed from material