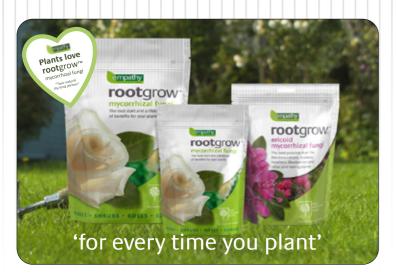

#### rootgrow™ MYCORRHIZAL FUNGI

rootgrow™ mycorrhizal fungi is at the heart of the Empathy range and has established itself as a mainstream gardening product which enjoys a strong customer following. **root**grow™ mycorrhizal fungi is unique in its function to increase root area and is designed for use at time of planting to promote 'strong, healthy plants' in the most natural way possible.

#### WEATHERPROOF PACKAGING

**Empathy root**grow™ mycorrhizal fungi Barcode 5060160320412

RRP: £2.25

Barcode 5060160320023

RRP: £4.99 Size: 150g Barcode 8594041564741

Empathy rootgrow™ ericoid mycorrhizal fungi