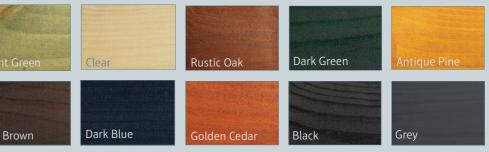

swatches have been created in a controlled studio environment by photographing softwood painted in 2 coats of ain. Please note that there will be variations in colour interpretation on different VDUs and printing processes may alter the colours. Final colours may also be affected by the timber that it is applied to (pale softwood as opposed to rdwood) and could be affected if you are over-coating previous treatments. If in doubt sample pots are available.