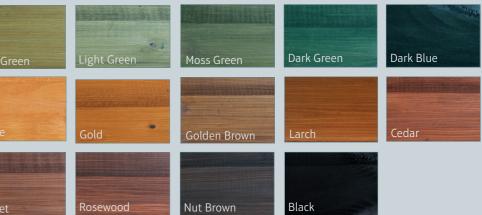

swatches have been created in a controlled studio environment by photographing softwood painted in 2 coats of ain. Please note that there will be variations in colour interpretation on different VDUs and printing processes may alter the colours. Final colours may also be affected by the timber that it is applied to (pale softwood as opposed to rdwood) and could be affected if you are over-coating previous treatments. If in doubt sample pots are available.