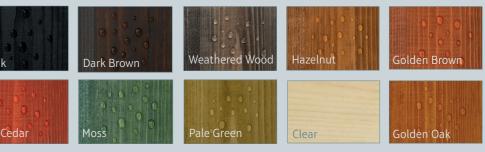

swatches have been created in a controlled studio environment by photographing softwood painted in 2 coats of ain. Please note that there will be variations in colour interpretation on different VDUs and printing processes may alter the colours. Final colours may also be affected by the timber that it is applied to (pale softwood as opposed to rdwood) and could be affected if you are over-coating previous treatments. If in doubt sample pots are available.