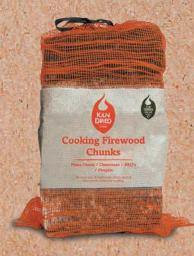

#### **Cooking Firewood**

## Wood-Fire Cooking & Heating For Pizza Ovens, Outdoor Grills and Firepits

- · Cooking Firewood Mix net bag
- Hardwoods infused with a touch of Olive wood