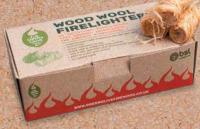

#### Wood Wool Firelighters

24 Piece Box

Natural wood shavings mixed with a natural wax, easy to light and long lasting