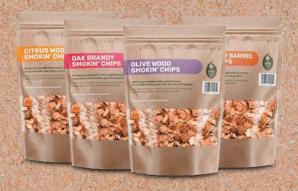

#### **WOOD CHIPS AND CHUNKS**

Natural, ethically crafted chunks, for both the professional and home cook.

#### **Wood Chips**

#### Creating smoke filled wrap around flavour

- · Whiskey Oak Hearty Flavour
- Olive Mildly Fruity Sweet
- · Brandy Oak Bold & Sweet
- · Citrus Refreshingly Sweet