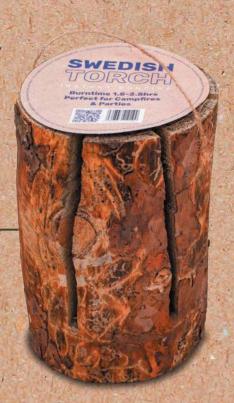

## SWEDISH TORCH GATHER ROUND

#### **Swedish Torch**

#### Gather around the fire whever you are

- · Light n Go Campire
- · Source of Heat & Light
- Toasty flavours
- Party Piece

TALL

3+ HOUR BURN TIME

LARGE TORCH

2+ HOUR BURN TIME