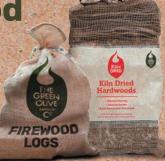

#### The Big Hardwood

#### Kiln Dried Hardwood

- Hardwoods
- Efficient Burning
- · Natural & Sustainable

- Low moisture
- Low emissions
- Less fuel

- · Net Bags reusable or recyclable
- Envirobox curbside/ widely recyclable
- The Big Hardwood Bag Extra Value Size
- · Hessian Bag Natural material biodegradable
- · Bulk Bag fill-a-hessian-bag option zero packaging