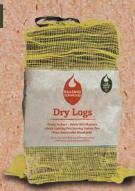

#### THE SOFT ONES

**Building the burn** 

- FOUNDATION SALES
- MIXED SUSTAINABLE SOFTWOODS
- KILN DRIED TO LESS THAN 20% MOISTURE,
   GREAT FOUNDATION TO THE FIRE, GETS IT
   BURNING QUICKLY AND EASILY

#### **Dry Wood**

- Kiln Softwoods Logs
- · Handy net bag
- Low moisture
- Low emissions
- Less fuel