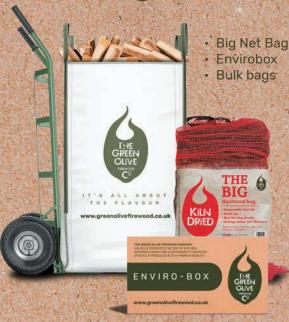

#### Kiln Dried Hardwood

- Hardwoods
- Efficient Burning
- · Natural & Sustainable

- Low moisture
- Low emissions
- Less fuel

- · Net Bags reusable or recyclable
- Envirobox curbside/ widely recyclable
- The Big Hardwood Bag Extra Value Size
- · Hessian Bag Natural material biodegradable
- · Bulk Bag fill-a-hessian-bag option zero packaging