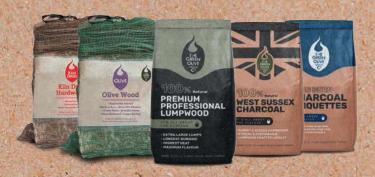

#### CHARCOAL

Natural, ethically crafted chunks, for both the professional and home cook.

#### Premium Range Lumpwood

- · Larger lumps, Longest Burn, Maximum Flavour
- · Dense Sustainable Hardwoods
- · Restaurant Grade Charcoals Burn-time 3hrs+
- · For Smoking / Baking / Grilling

#### Garden Grill Lumpwood

- · Everyday use and value driven
- Mixed Sustainable Hardwoods
- · Quick & Easy to Use Burn-time 1-2hrs
- · For Grilling & for Building the Fire Base

## English Lumpwood Charcoal

- · Carefully crafted at our farm in West Sussex
- Local British Sustainable Hardwoods
- High Heat Quick & Easy to Use Burn time 2hrs+
- · For Smoking & Grilling

#### NATURAL BRITISH CHARCOAL

- Surrey & Sussex Hardwoods
- · Crafted Locally
- Mix of Beech & Birch

NATURAL - ETHICAL - SUSTAINABLE

#### LUMPWOOD CHARCOAL

- Mixed Hardwoods & Lump Sizes
- · High Heat for the Grill

NATURAL - ETHICAL - SUSTAINABLE