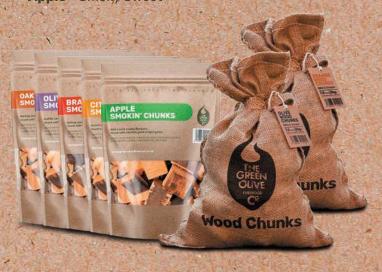

#### **Wood Chunks**

#### Deep & dense smoked filled feasty flavours

- · Whiskey Oak Hearty Flavour
- Olive Mildly Fruity Sweet
- · Brandy Oak Bold & Sweet
- · Citrus Refreshingly Sweet .
- · Apple Smoky Sweet