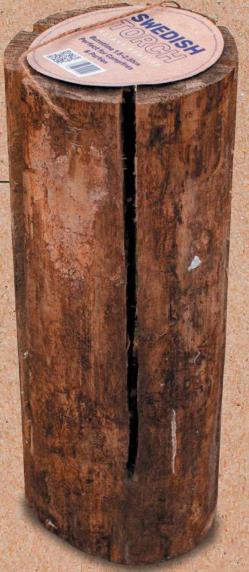

## SWEDISH TORCH GATHER ROUND

#### **Swedish Torch**

#### Gather around the fire whever you are

- · Light n Go Campire
- · Source of Heat & Light
- Toasty flavours
- Party Piece

TALL

3+ HOUR BURN TIME

LARGE TORCH

2+ HOUR BURN TIME