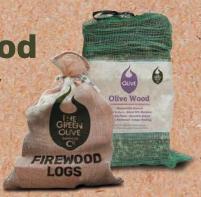

#### Olive Firewood

- · Longest burning,
- · Highest heat,
- · Beautiful Aroma

#### Kiln Dried Hardwood

- Hardwoods
- Efficient Burning
- · Natural & Sustainable

- Low moisture
- Low emissions
- Less fuel

- · Net Bags reusable or recyclable
- Envirobox curbside/ widely recyclable
- The Big Hardwood Bag Extra Value Size
- · Hessian Bag Natural material biodegradable
- · Bulk Bag fill-a-hessian-bag option zero packaging