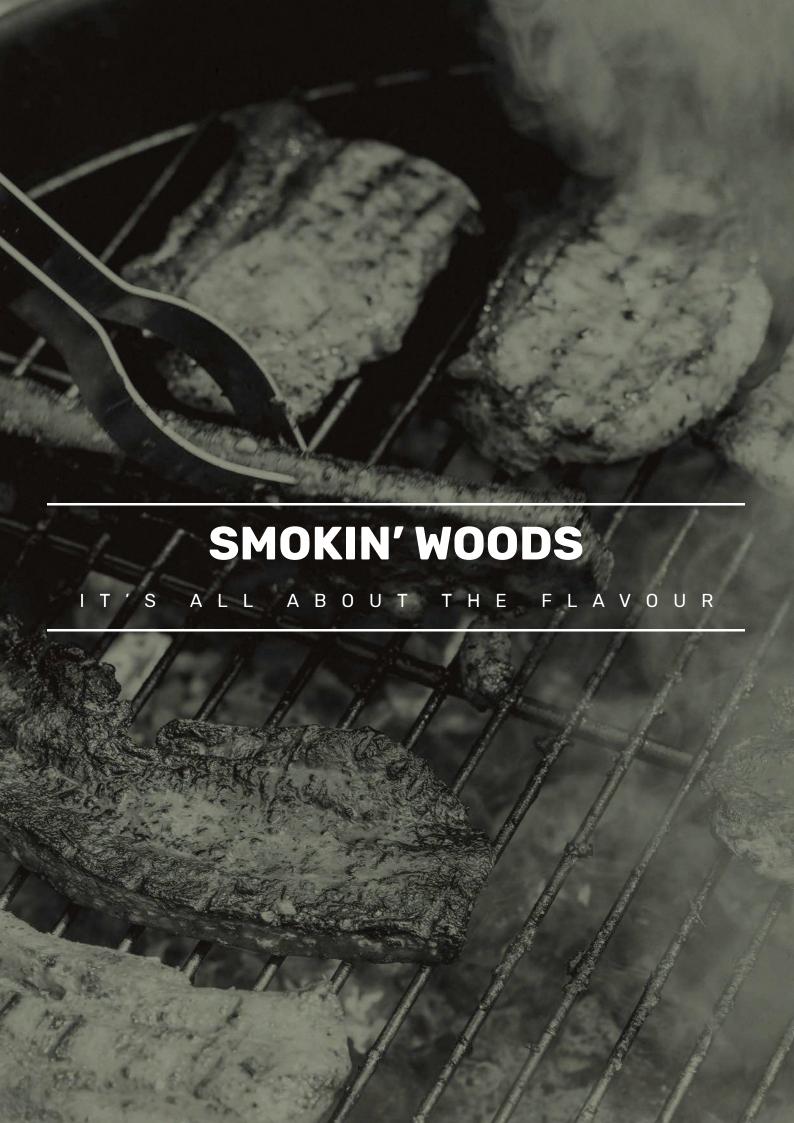

# FIRESTARTING NATURAL BEGINNINGS

#### Wood Wool Firelighters

24 Piece Box

Natural wood shavings mixed with a natural wax, easy to light and long lasting

#### Organic Firelighters

Wood biomass portioned into useful blocks bound with a natural plant based oil, clean with no chemical aromas

#### Extra Long Matches

Safe and easy to use for all types of firelighting

#### Heat Log Sawdust Briquettes

Long burning and extra dry, made from wood biomass and compressed into a log shaped briquette. 10kg packs, clean & easy to store inside.

#### Natural Instant Fire Log

Biomass & natural wax simply light the packet and burns for 2+ hours