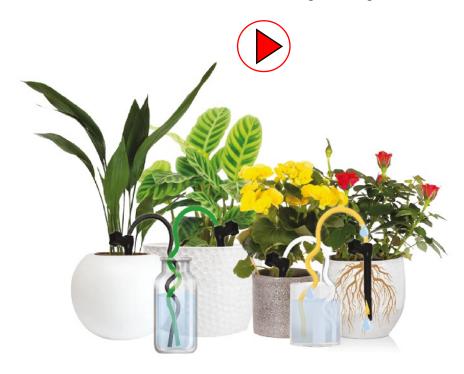

## **Key Selling Features**

- Multi plant system for up to 6 plants
- Control valve to adjust flow requirements, tighten to reduce flow
- You choose the water containers a larger container = longer watering
- Nylon/polyester cords will not rot
- Multi colour and multi length cords
- Perfect if you are going away or are just forgetful!