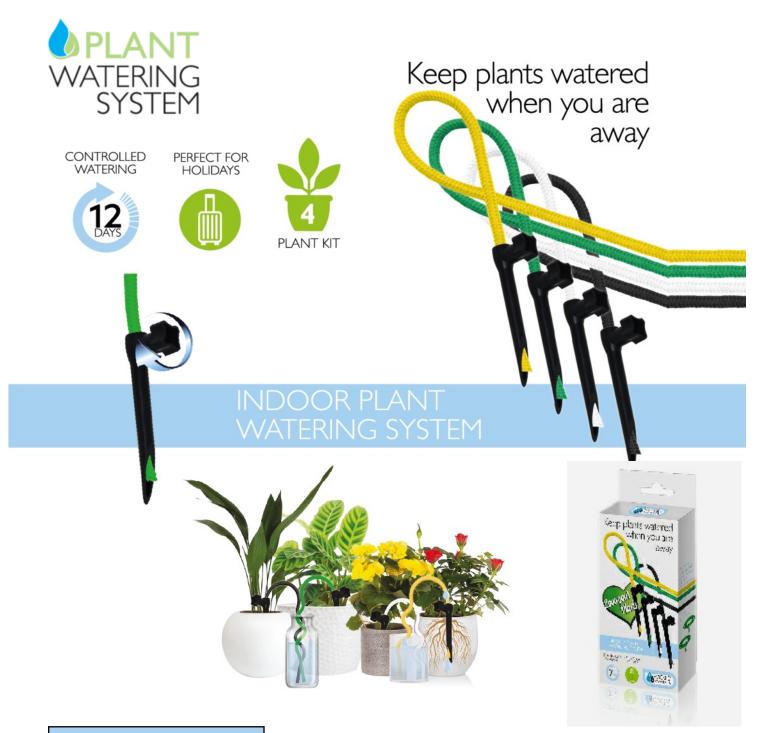

## **Key Selling Features**

- Multi plant system for up to 6 plants
- Control valve to adjust flow requirements, tighten to reduce flow
- You choose the water containers a larger container = longer watering
- Nylon/polyester cords will not rot
- Multi colour and multi length cords
- Perfect if you are going away or are just forgetful!