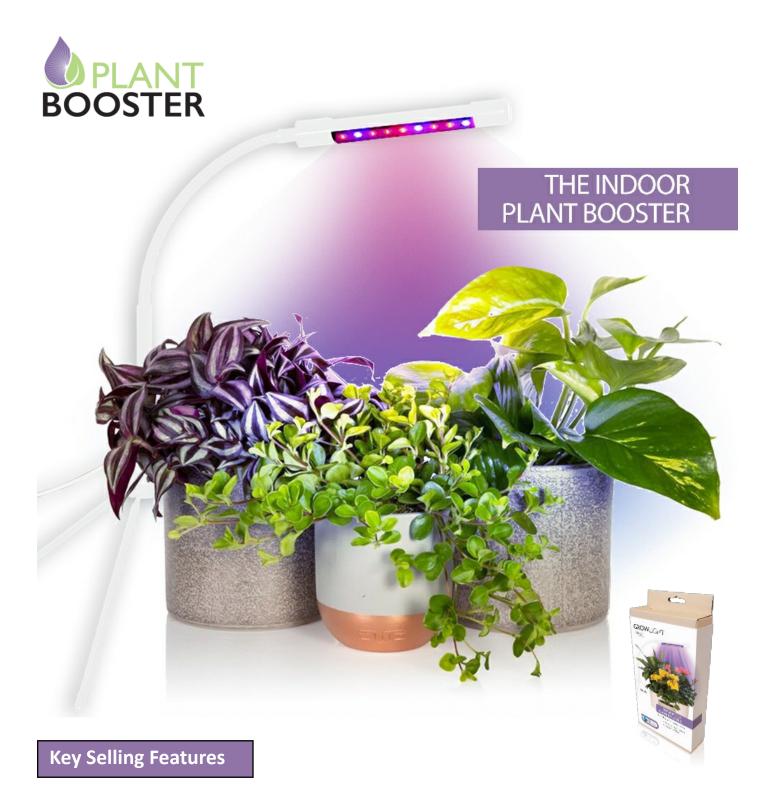

- Boosts growth with 20 high intensity red/blue LEDs
- Blue light boosts foliage red light promotes flowering
- Spectacular results plants think it's June
- Low power consumption, less than 2c per day
- Attractive adjustable white tripod, lights available in white and green
- Timer function for unattended use 3/9/12 hours
- Universal USB Connector