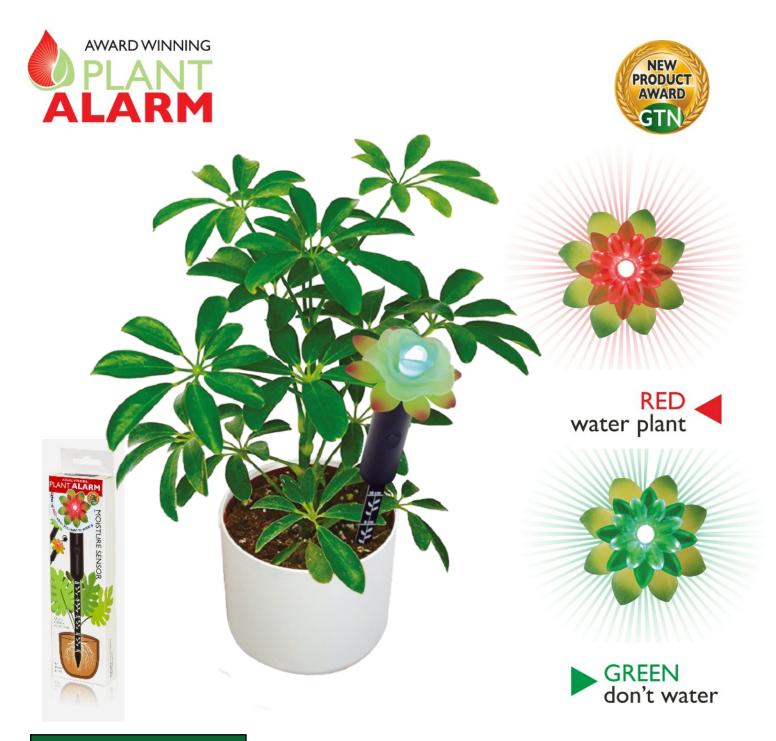

# **Key Selling Features**

- Checks moisture at root level, not just at the surface
- On demand instant checking or continuous checking with a reminder to water
- Red/Green easy to understand traffic light system
- Prevents both over watering and under watering (80% of plants die of overwatering)
- Attractive flower designs Rose and Lotus
- Very long battery life 1 x AAA will last over 3 years in normal use