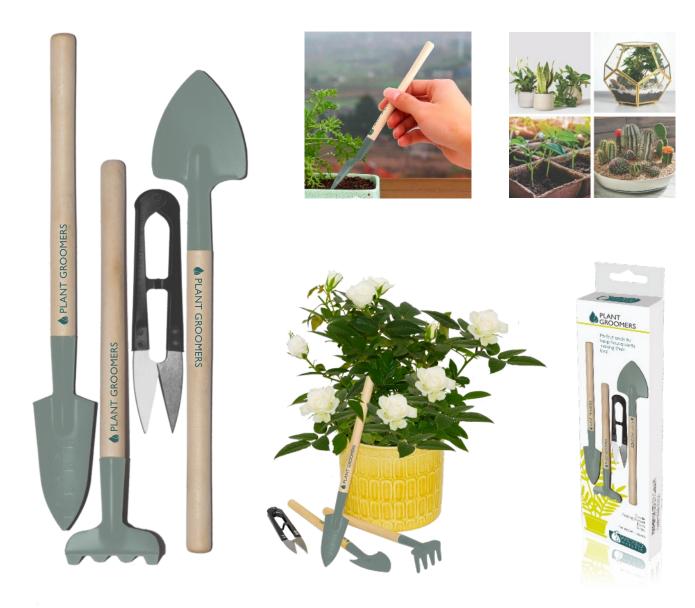

# **Key Selling Features**

- Perfect for tending small houseplants, terrariums, cacti and seedlings
- Comfortable to hold
- Easy to use. Access difficult places
- Keep your plants neatly groomed and tidy