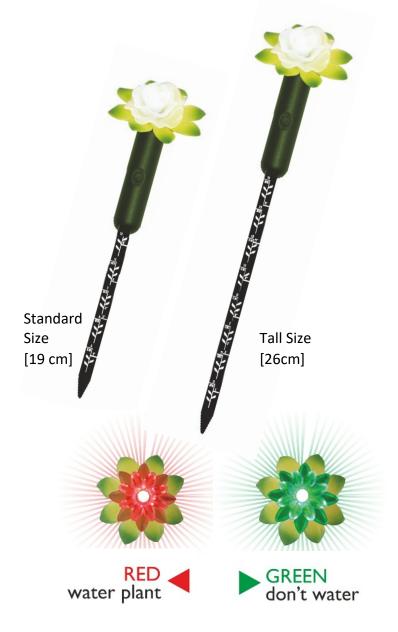

#### **Key Selling Features**

- Checks moisture at root level, not just at the surface
- On demand instant checking or continuous checking with a reminder to water
- Red/Green easy to understand traffic light system
- Prevents both over watering and under watering (80% of plants die of over watering)
- Attractive flower designs Rose or Lotus
- Very long battery life 1 x AAA will last over 18 months in normal use