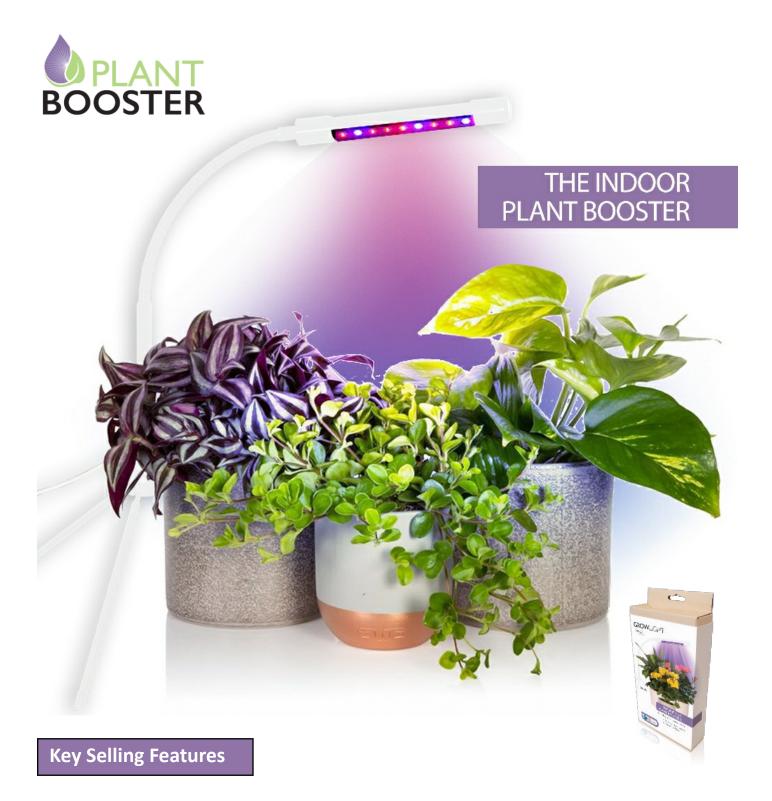

- Multi colour and multi length cords
- Perfect if you are going away or are just forgetful!

- Boosts growth with 20 high intensity red/blue LED's
- Blue light boosts foliage red light promotes flowering
- Spectacular results plants think it's June
- Low power consumption, costs less than 2c per day
- Attractive adjustable white tripod, lights available in white and green
- Timer function for unattended use 3/9/12 hours
- Universal USB Connector