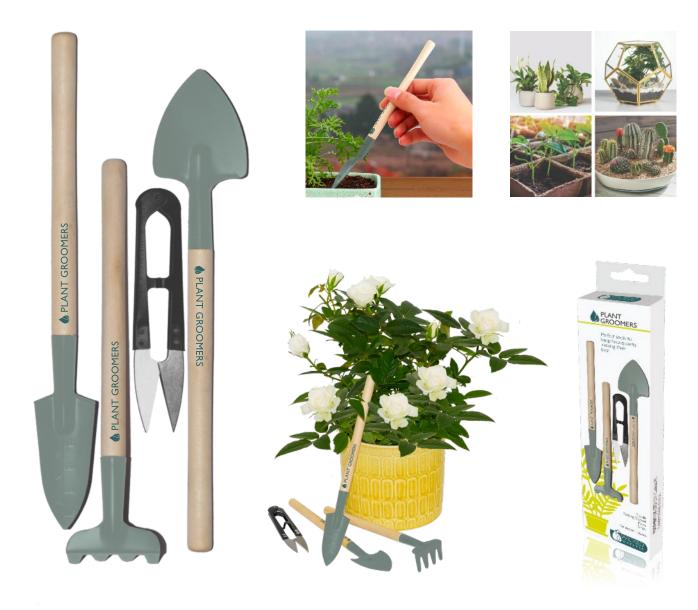

# **Key Selling Features**

- Perfect for tending small houseplants, terrariums, cacti and seedlings
- Comfortable to hold
- Easy to use. Access difficult places
- Keep your plants neatly groomed and tidy