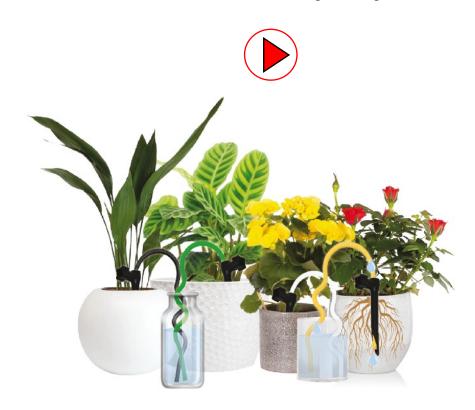

#### **Key Selling Features**

- Checks moisture at root level, not just at the surface
- On demand instant checking or continuous checking with a reminder to water
- Red/Green easy to understand traffic light system
- Prevents both over watering and under watering (80% of plants die of over watering)
- Attractive flower designs Rose or Lotus
- Very long battery life 1 x AAA will last over 18 months in normal use

- Control valve to adjust flow requirements, tighten to reduce flow
- You choose the water containers a larger container = longer watering
- Nylon/polyester cords will not rot

• Multi plant system for up to 10 plants

- Multi colour and multi length cords
- Perfect if you are going away or are just forgetful!

- Boosts growth with 20 high intensity red/blue LED's
- Blue light boosts foliage red light promotes flowering
- Spectacular results plants think it's June
- Low power consumption, costs less than 2c per day
- Attractive adjustable white tripod, lights available in white and green
- Timer function for unattended use 3/9/12 hours
- Universal USB Connector