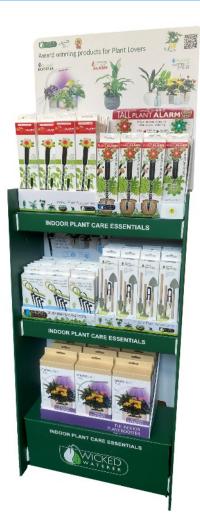

# Wicked Waterer Retail Display Options

Each product is shipped in a retail display merchandiser. These can be displayed individually or placed onto a combined retail display unit to maximise impact.

## Floor Standing Merchandiser

Height:156 cm

Width: 53 cm