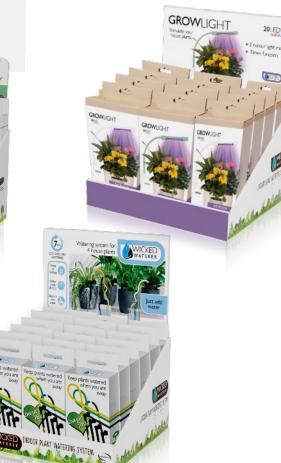

onnector





# **Key Selling Features**

- Perfect for tending small houseplants, terrariums, cacti and seedlings
- Comfortable to hold
- Easy to use. Access difficult places
- Keep your plants neatly groomed and tidy













## **Key Selling Features**

- Long nosed clippers to access awkward to access foliage
- Snips for delicate indoor plant maintenance, deadheading etc
- Perfect pair for indoor and outdoor pruning duties
- Spring loaded for easy cutting
- Keep your plants neat and tidy

# Wicked Waterer Retail Display Options

Each product is shipped in a retail display merchandiser. These can be displayed individually or placed onto a combined retail display unit to maximise impact.

## Floor Standing Merchandiser

Height:156 cm

Width: 53 cm

#### **Counter Top Displays**