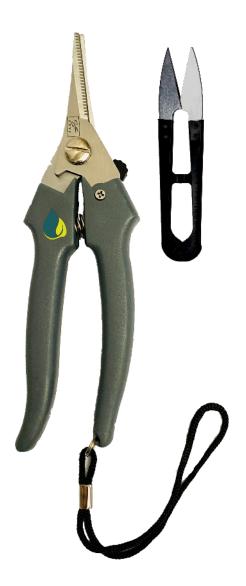

## **Key Selling Features**

- Long nosed clippers to access awkward to access foliage
- Snips for delicate indoor plant maintenance, deadheading etc
- Perfect pair for indoor and outdoor pruning duties
- Spring loaded for easy cutting
- Keep your plants neat and tidy