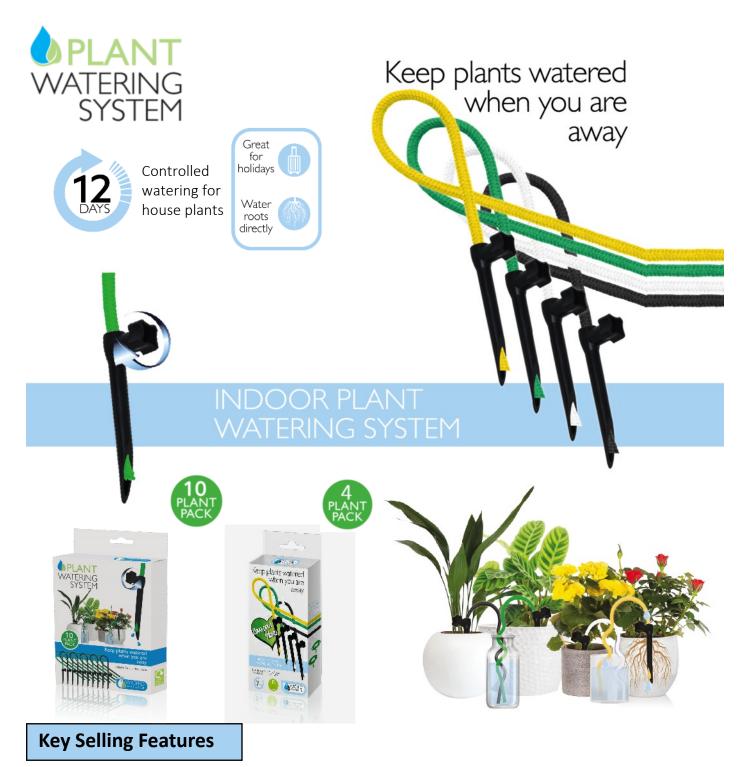

- Control valve to adjust flow requirements, tighten to reduce flow
- You choose the water containers a larger container = longer watering
- Nylon/polyester cords will not rot

• Multi plant system for up to 10 plants

- Multi colour and multi length cords
- Perfect if you are going away or are just forgetful!

- Boosts growth with 20 high intensity red/blue LED's
- Blue light boosts foliage red light promotes flowering
- Spectacular results plants think it's June
- Low power consumption, costs less than 2c per day
- Attractive adjustable white tripod, lights available in white and green
- Timer function for unattended use 3/9/12 hours
- Universal USB Connector