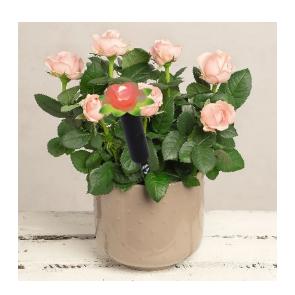

#### **Key Selling Features**

- Checks moisture at root level, not just at the surface
- On demand instant checking or continuous checking with a reminder to water
- Red/Green easy to understand traffic light system
- Prevents both over watering and under watering (80% of plants die of over watering)
- Attractive flower designs Rose or Lotus
- Very long battery life 1 x AAA will last over 18 months in normal use

- Control valve to adjust flow requirements, tighten to reduce flow
- You choose the water containers a larger container = longer watering
- Nylon/polyester cords will not rot

• Multi plant system for up to 10 plants