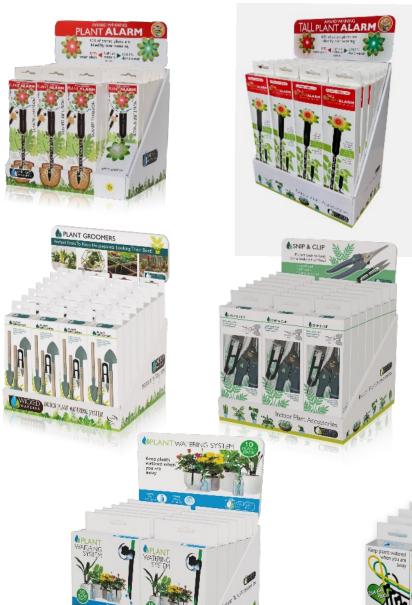

# Wicked Waterer Retail Display Options

Each product is shipped in a retail display merchandiser. These can be displayed individually or placed onto a combined retail display unit to maximise impact.

## Floor Standing Merchandiser

Height:156 cm

Width: 53 cm

#### **Counter Top Displays**