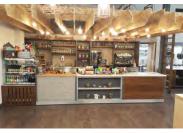

# **CANALSIDE FARM SHOP**

We worked with Canalside Farm to design, manufacture and install a wide range of retail displays, bespoke counters and service tills along with cladding for freezer units at their shop in Great Haywood Staffordshire.

The units incorporated a modern yet rustic theme throughout their store.