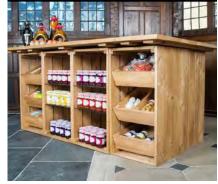

# RETAIL AND SERVICE COUNTERS

Checkout counters can be customised and combined with shelving and specialist retail display equipment to create a retail focus point providing extra linked sales opportunities, gift wrapping, deli or catering functionality