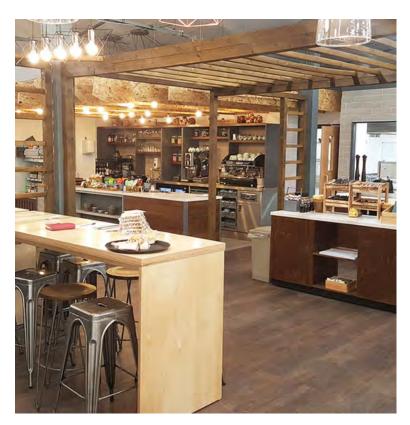

# MARLOWS HOME & GARDEN CENTRE

Like many garden centres across the country Marlows decided to further their Garden Centres offerings by adding a new café and lifestyle area.

The Café area incorporated a mixture of varying timber types and metalwork creating a contemporary urban theme with a relaxed social atmosphere and has become a central part of the centres experience.