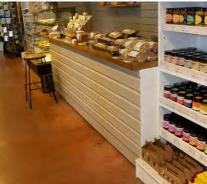

# **BODNANT WELSH FOODS**

Stagecraft worked with Bodnant to create a range of retail display systems in-keeping with the ethos of the retail outlet and the products it was selling within a farm shop environment.

This involved the design and manufacture of an eye-catching four-station till counter that features an oak and Welsh slate worktop.