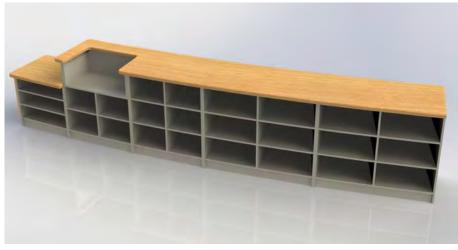

# RETAIL AND SERVICE COUNTERS

Checkout counters can be customised and combined with shelving and specialist retail display equipment to create a retail focus point providing extra linked sales opportunities, gift wrapping, deli or catering functionality

# & FLORIST COUNTERS

Our Bespoke Gift Wrap & Florist Counters offer a multifunctional solution for service, storage, linked sales display and purchases in a single efficient space saving checkout area.

Our design team can incorporate your existing colour schemes and design elements or work with you to create a new concept for your business