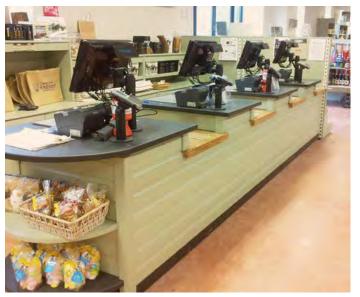

## **DAVID AUSTIN ROSES**

We were tasked with a brief to make better use of space and be user-friendly for staff and customers! The final design resulted in adding two additional checkout stations incorporating existing EPOS systems increasing capacity and efficiency. The elegant new units provided additional storage and durability with solid oak tops and bump strip.

"We're very satisfied with the Stagecraft service from the initial planning meetings to the installation. Our new till points worked really well during our peak trading period of June and July (2019) – smaller queues meant happier customers and happy staff! Thank you Stagecraft!" - Rosalind Barker, Plant Centre Manager