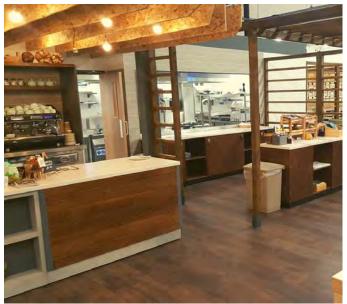

# RETAIL AND SERVICE COUNTERS

Checkout counters can be customised and combined with shelving and specialist retail display equipment to create a retail focus point providing extra linked sales opportunities, gift wrapping, deli or catering functionality

# & FLORIST COUNTERS

Our Bespoke Gift Wrap & Florist Counters offer a multifunctional solution for service, storage, linked sales display and purchases in a single efficient space saving checkout area.

Our design team can incorporate your existing colour schemes and design elements or work with you to create a new concept for your business