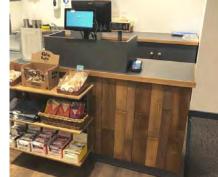

# RETAIL AND SERVICE COUNTERS

Checkout counters can be customised and combined with shelving and specialist retail display equipment to create a retail focus point providing extra linked sales opportunities, gift wrapping, deli or catering functionality