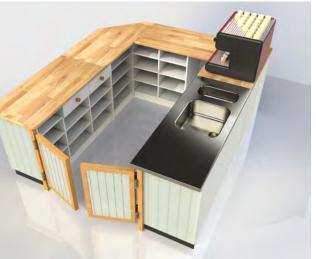

# RETAIL AND SERVICE COUNTERS

Checkout counters can be customised and combined with shelving and specialist retail display equipment to create a retail focus point providing extra linked sales opportunities, gift wrapping, deli or catering functionality

# & FLORIST COUNTERS

Our Bespoke Gift Wrap & Florist Counters offer a multifunctional solution for service, storage, linked sales display and purchases in a single efficient space saving checkout area.