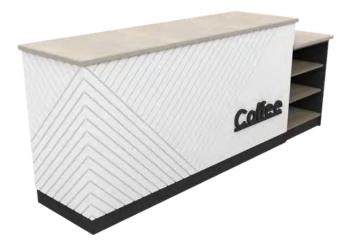

# RETAIL AND SERVICE COUNTERS

Checkout counters can be customised and combined with shelving and specialist retail display equipment to create a retail focus point providing extra linked sales opportunities, gift wrapping, deli or catering functionality

# & FLORIST COUNTERS

Our Bespoke Gift Wrap & Florist Counters offer a multifunctional solution for service, storage, linked sales display and purchases in a single efficient space saving checkout area.

Our design team can incorporate your existing colour schemes and design elements or work with you to create a new concept for your business