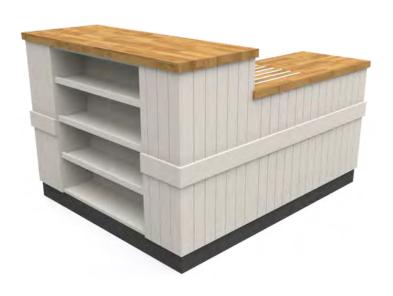

# FITTLEWORTH COMMUNITY SHOP

Fittleworth community shop checkout area needed to accommodate a number of functions such as cafe and coffee shop service, retail checkout for local produce along with the post office.

Our design team were tasked to combine the many services needed and to create a multi functional counter and retail checkout.

The final design incorporated the functionality needed providing display space, storage space, incorporating catering equipment and EPOS till systems.