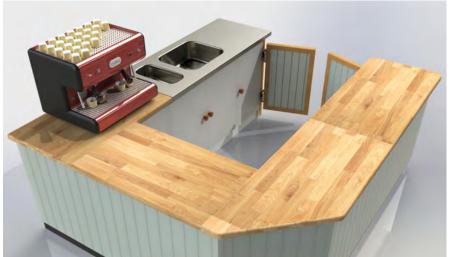

# RETAIL AND SERVICE COUNTERS

Checkout counters can be customised and combined with shelving and specialist retail display equipment to create a retail focus point providing extra linked sales opportunities, gift wrapping, deli or catering functionality

# & FLORIST COUNTERS

Our Bespoke Gift Wrap & Florist Counters offer a multifunctional solution for service, storage, linked sales display and purchases in a single efficient space saving checkout area.