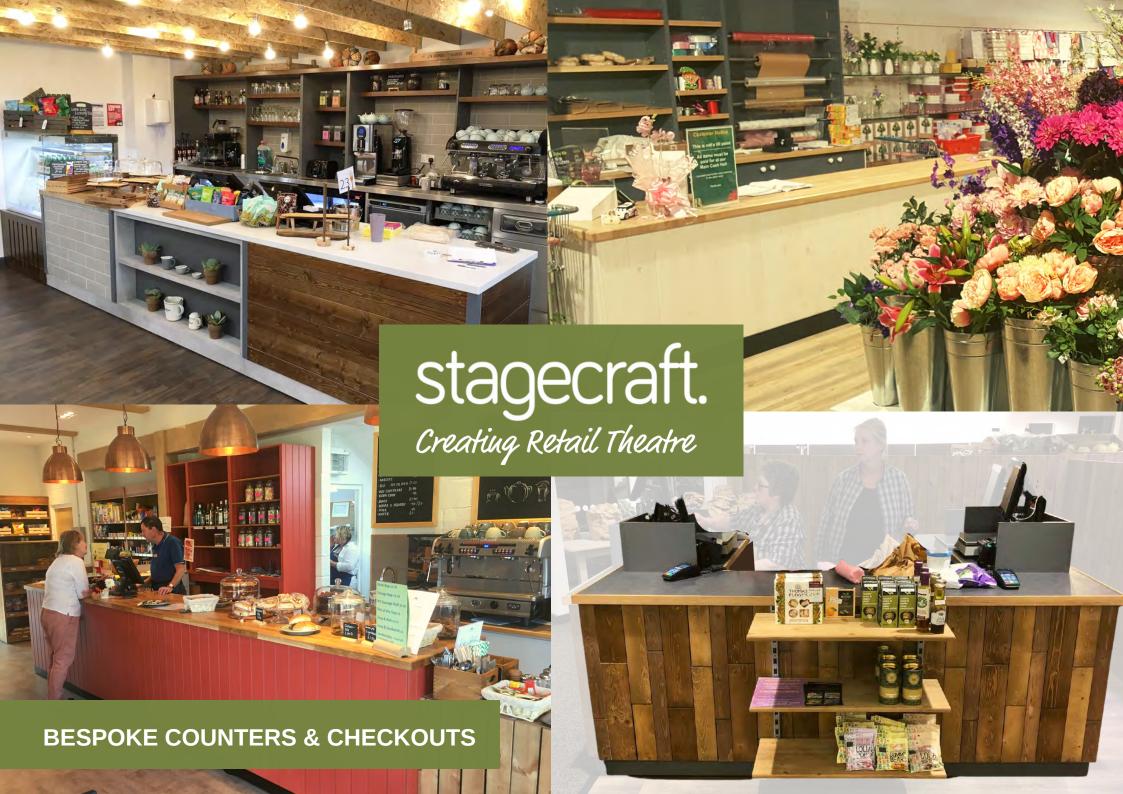

# stagecraft. Creating Retail Theatre

## **BESPOKE COUNTERS & CHECKOUTS**

# RETAIL AND SERVICE COUNTERS

Checkout counters can be customised and combined with shelving and specialist retail display equipment to create a retail focus point providing extra linked sales opportunities, gift wrapping, deli or catering functionality

# & FLORIST COUNTERS

Our Bespoke Gift Wrap & Florist Counters offer a multifunctional solution for service, storage, linked sales display and purchases in a single efficient space saving checkout area.