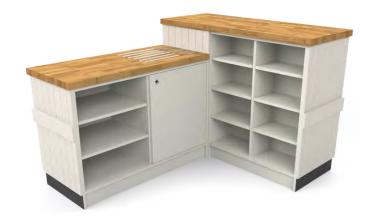

# RETAIL AND SERVICE COUNTERS

Checkout counters can be customised and combined with shelving and specialist retail display equipment to create a retail focus point providing extra linked sales opportunities, gift wrapping, deli or catering functionality

# & FLORIST COUNTERS

Our Bespoke Gift Wrap & Florist Counters offer a multifunctional solution for service, storage, linked sales display and purchases in a single efficient space saving checkout area.

Our design team can incorporate your existing colour schemes and design elements or work with you to create a new concept for your business