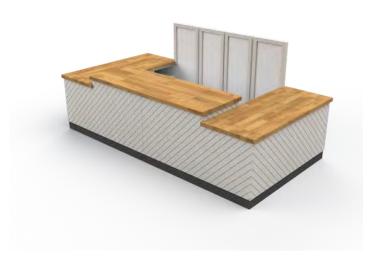

# RETAIL AND SERVICE COUNTERS

Checkout counters can be customised and combined with shelving and specialist retail display equipment to create a retail focus point providing extra linked sales opportunities, gift wrapping, deli or catering functionality

# & FLORIST COUNTERS

Our Bespoke Gift Wrap & Florist Counters offer a multifunctional solution for service, storage, linked sales display and purchases in a single efficient space saving checkout area.

Our design team can incorporate your existing colour schemes and design elements or work with you to create a new concept for your business