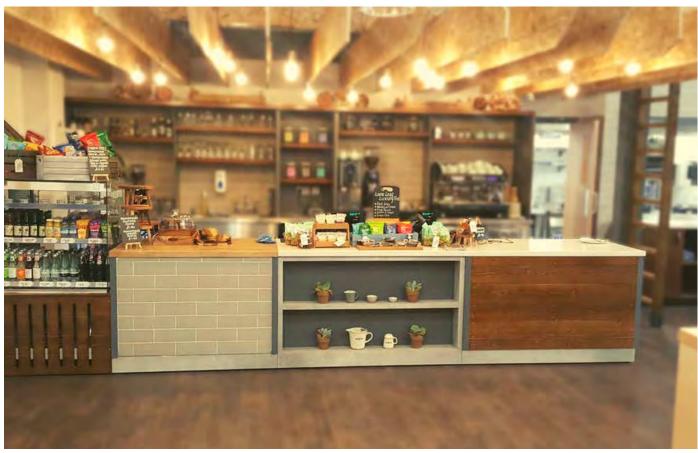

# MARLOWS HOME & GARDEN CENTRE

Like many garden centres across the country Marlows decided to further their Garden Centres offerings by adding a new café and lifestyle area.

The Café area incorporated a mixture of varying timber types and metalwork creating a contemporary urban theme with a relaxed social atmosphere and has become a central part of the centres experience.