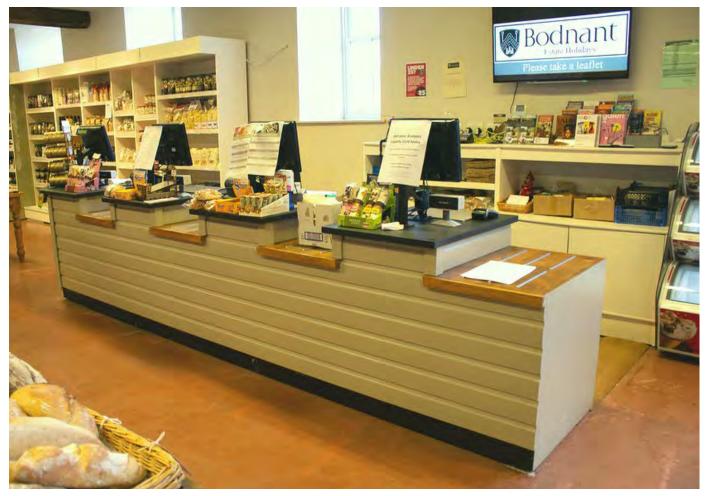

# **BODNANT WELSH FOODS**

Stagecraft worked with Bodnant to create a range of retail display systems in-keeping with the ethos of the retail outlet and the products it was selling within a farm shop environment.

This involved the design and manufacture of an eye-catching four-station till counter that features an oak and Welsh slate worktop.