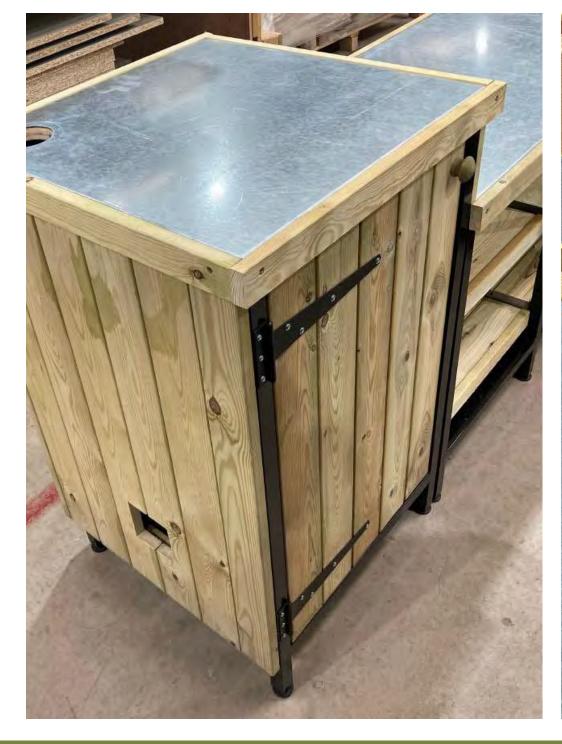

# RETAIL AND SERVICE COUNTERS

Checkout counters can be customised and combined with shelving and specialist retail display equipment to create a retail focus point providing extra linked sales opportunities, gift wrapping, deli or catering functionality

# & FLORIST COUNTERS

Our Bespoke Gift Wrap & Florist Counters offer a multifunctional solution for service, storage, linked sales display and purchases in a single efficient space saving checkout area.