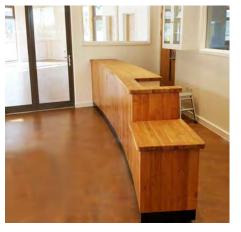

## **BCN WILDLIFE TRUST**

The BCN wildlife trust chose Stagecraft for the complete fitout of their gift shop which included a large service counter.

They opted for a simple curved counter with storage cupboards to the rear and a cladded finish along the front for a simple natural look, in-keeping with their brand and the rest of the retail environment.