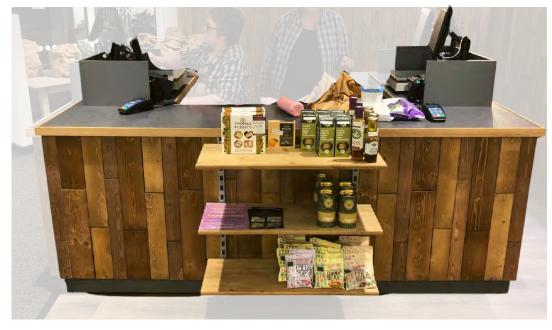

# **BODNANT WELSH FOODS**

Stagecraft worked with Bodnant to create a range of retail display systems in-keeping with the ethos of the retail outlet and the products it was selling within a farm shop environment.

This involved the design and manufacture of an eye-catching four-station till counter that features an oak and Welsh slate worktop.