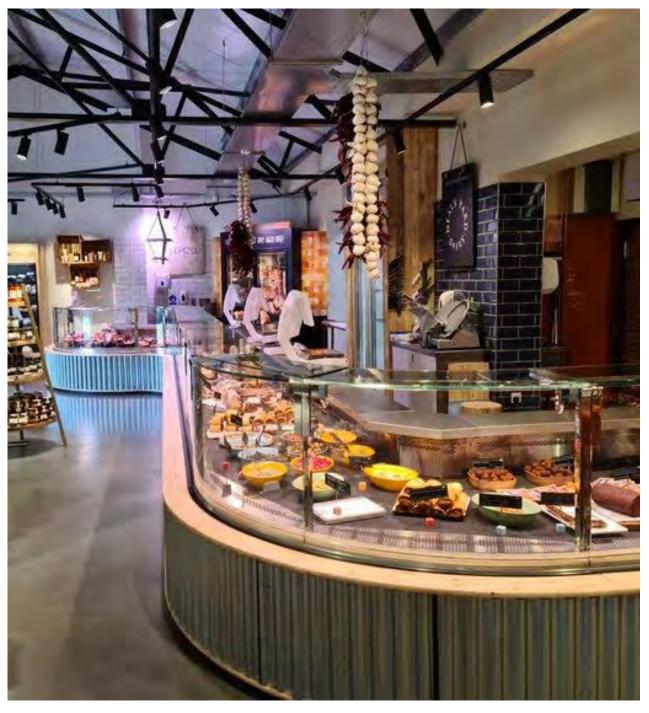

# **BODNANT WELSH FOODS**

Stagecraft worked with Bodnant to create a range of retail display systems in-keeping with the ethos of the retail outlet and the products it was selling within a farm shop environment.

This involved the design and manufacture of an eye-catching four-station till counter that features an oak and Welsh slate worktop.