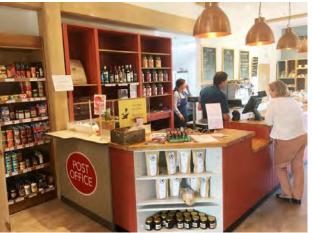

# FITTLEWORTH COMMUNITY SHOP

Fittleworth community shop checkout area needed to accommodate a number of functions such as cafe and coffee shop service, retail checkout for local produce along with the post office.

Our design team were tasked to combine the many services needed and to create a multi functional counter and retail checkout.

The final design incorporated the functionality needed providing display space, storage space, incorporating catering equipment and EPOS till systems.