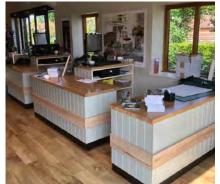

# RETAIL AND SERVICE COUNTERS

Checkout counters can be customised and combined with shelving and specialist retail display equipment to create a retail focus point providing extra linked sales opportunities, gift wrapping, deli or catering functionality

# & FLORIST COUNTERS

Our Bespoke Gift Wrap & Florist Counters offer a multifunctional solution for service, storage, linked sales display and purchases in a single efficient space saving checkout area.

Our design team can incorporate your existing colour schemes and design elements or work with you to create a new concept for your business