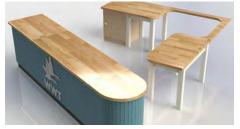

## **LLANELLI WILDLIFE TRUST**

We were commissioned by the WWT to update the information desk and gift store checkout area at their centre in Llanelli. The new units provided customer friendly space gaining extra storage and incorporate new E-POS and computer system.

The counters are made up of a timber frame with a solid oak top and slatted painted timber sides, The WWT's logo mounted on the front face of the counter and was cut out of MDF using our CNC router