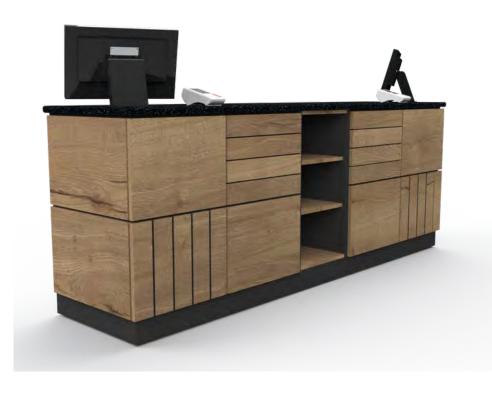

# RETAIL AND SERVICE COUNTERS

Checkout counters can be customised and combined with shelving and specialist retail display equipment to create a retail focus point providing extra linked sales opportunities, gift wrapping, deli or catering functionality

# & FLORIST COUNTERS

Our Bespoke Gift Wrap & Florist Counters offer a multifunctional solution for service, storage, linked sales display and purchases in a single efficient space saving checkout area.

Our design team can incorporate your existing colour schemes and design elements or work with you to create a new concept for your business