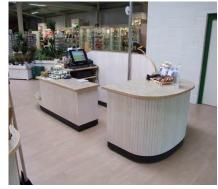

## **LLANELLI WILDLIFE TRUST**

We were commissioned by the WWT to update the information desk and gift store checkout area at their centre in Llanelli. The new units provided customer friendly space gaining extra storage and incorporate new E-POS and computer system.

The counters are made up of a timber frame with a solid oak top and slatted painted timber sides, The WWT's logo mounted on the front face of the counter and was cut out of MDF using our CNC router