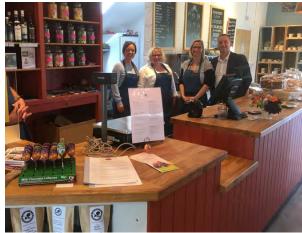

# FITTLEWORTH COMMUNITY SHOP

Fittleworth community shop checkout area needed to accommodate a number of functions such as cafe and coffee shop service, retail checkout for local produce along with the post office.

Our design team were tasked to combine the many services needed and to create a multi functional counter and retail checkout.

The final design incorporated the functionality needed providing display space, storage space, incorporating catering equipment and EPOS till systems.