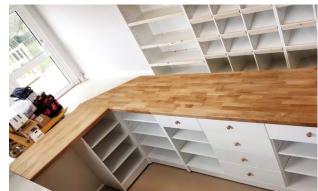

ffer spacious multi layered checkout counter space and provide storage and displays options, durability from of solid oak tops and bump strip. Jacksons is a boutique award winning family run Garden centre set in the beautiful hills of Trelawnyd North Wales.







# FITTLEWORTH COMMUNITY SHOP

Fittleworth community shop checkout area needed to accommodate a number of functions such as cafe and coffee shop service, retail checkout for local produce along with the post office.

Our design team were tasked to combine the many services needed and to create a multi functional counter and retail checkout.

The final design incorporated the functionality needed providing display space, storage space, incorporating catering equipment and EPOS till systems.









# FARMBOROUGH COMMUNITY SHOP













# **OLD RAILWAY GARDEN CENTRE**

The Old Railway Line Garden Centre is an award winning garden centre located in Mid Wales and has won the award for 'Best Garden Centre Wales & the West' for eight consecutive years









# **BODNANT WELSH FOODS**

Stagecraft worked with Bodnant to create a range of retail display systems in-keeping with the ethos of the retail outlet and the products it was selling within a farm shop environment.

This involved the design and manufacture of an eye-catching four-station till counter that features an oak and Welsh slate worktop.







## **BCN WILDLIFE TRUST**

The BCN wildlife trust chose Stagecraft for the complete fitout of their gift shop which included a large service counter.

They opted for a simple curved counter with storage cupboards