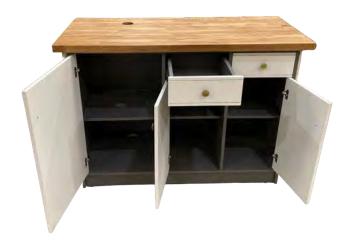

## **BCN WILDLIFE TRUST**

The BCN wildlife trust chose Stagecraft for the complete fitout of their gift shop which included a large service counter.

They opted for a simple curved counter with storage cupboards to the rear and a cladded finish along the front for a simple natural look, in-keeping with their brand and the rest of the retail environment.

## **LLANELLI WILDLIFE TRUST**

We were commissioned by the WWT to update the information desk and gift store checkout area at their centre in Llanelli. The new units provided customer friendly space gaining extra storage and incorporate new E-POS and computer system.

The counters are made up of a timber frame with a solid oak top and slatted painted timber sides, The WWT's logo mounted on the front face of the counter and was cut out of MDF using our CNC router