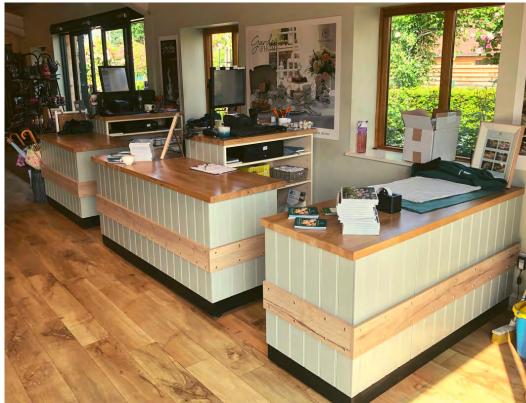

# & FLORIST COUNTERS

Our Bespoke Gift Wrap & Florist Counters offer a multifunctional solution for service, storage, linked sales display and purchases in a single efficient space saving checkout area.

Our design team can incorporate your existing colour schemes and design elements or work with you to create a new concept for your business