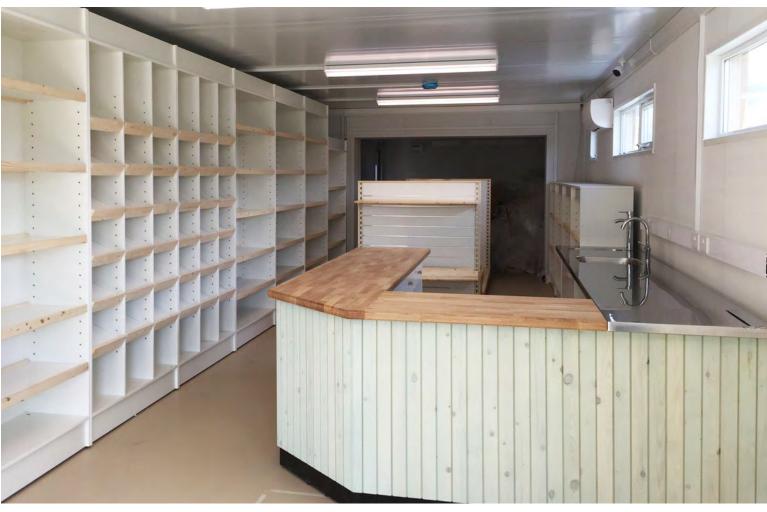

# RETAIL AND SERVICE COUNTERS

Checkout counters can be customised and combined with shelving and specialist retail display equipment to create a retail focus point providing extra linked sales opportunities, gift wrapping, deli or catering functionality

# & FLORIST COUNTERS

Our Bespoke Gift Wrap & Florist Counters offer a multifunctional solution for service, storage, linked sales display and purchases in a single efficient space saving checkout area.

Our design team can incorporate your existing colour schemes and design elements or work with you to create a new concept for your business