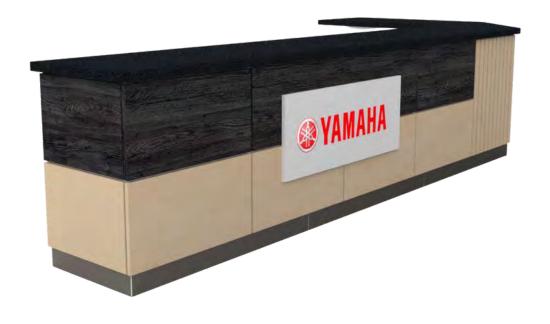

# RETAIL AND SERVICE COUNTERS

Checkout counters can be customised and combined with shelving and specialist retail display equipment to create a retail focus point providing extra linked sales opportunities, gift wrapping, deli or catering functionality