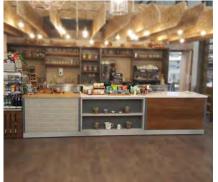

# **BODNANT WELSH FOODS**

Stagecraft worked with Bodnant to create a range of retail display systems in-keeping with the ethos of the retail outlet and the products it was selling within a farm shop environment.

This involved the design and manufacture of an eye-catching four-station till counter that features an oak and Welsh slate worktop.