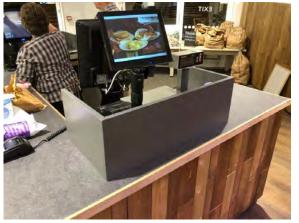

Our design team were tasked to combine the many services needed and to create a multi functional counter and retail checkout.

The final design incorporated the functionality needed providing display space, storage space, incorporating catering equipment and EPOS till systems.

# FITTLEWORTH COMMUNITY SHOP

Fittleworth community shop checkout area needed to accommodate a number of functions such as cafe and coffee shop service, retail checkout for local produce along with the post office.