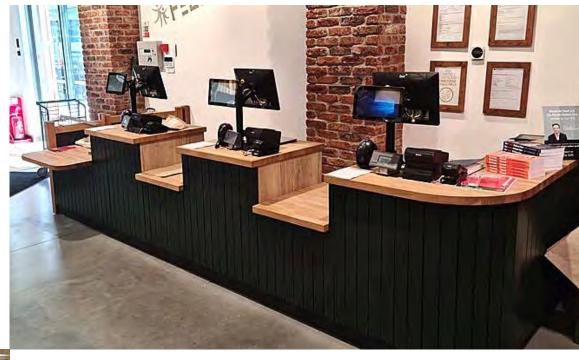

# RETAIL AND SERVICE COUNTERS

Checkout counters can be customised and combined with shelving and specialist retail display equipment to create a retail focus point providing extra linked sales opportunities, gift wrapping, deli or catering functionality

# & FLORIST COUNTERS

Our Bespoke Gift Wrap & Florist Counters offer a multifunctional solution for service, storage, linked sales display and purchases in a single efficient space saving checkout area.

Our design team can incorporate your existing colour schemes and design elements or work with you to create a new concept for your business