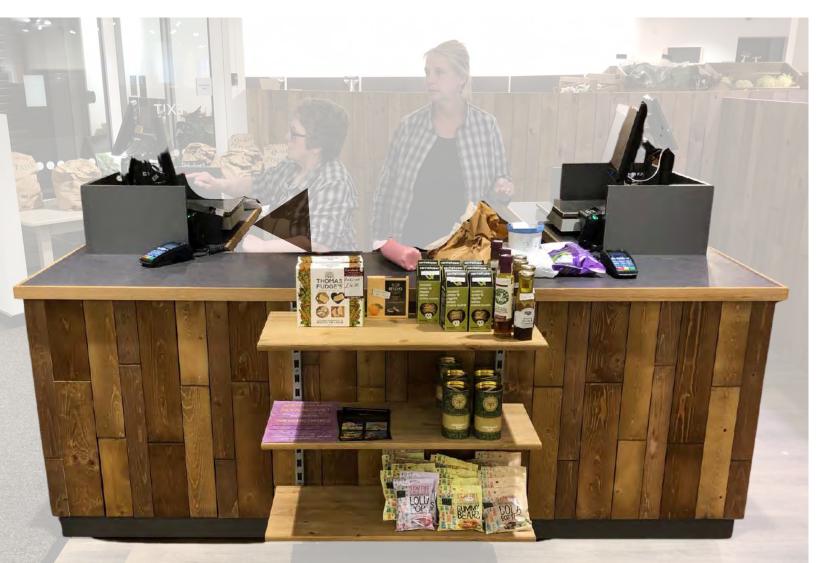

# RETAIL AND SERVICE COUNTERS

Checkout counters can be customised and combined with shelving and specialist retail display equipment to create a retail focus point providing extra linked sales opportunities, gift wrapping, deli or catering functionality

# & FLORIST COUNTERS

Our Bespoke Gift Wrap & Florist Counters offer a multifunctional solution for service, storage, linked sales display and purchases in a single efficient space saving checkout area.

Our design team can incorporate your existing colour schemes and design elements or work with you to create a new concept for your business