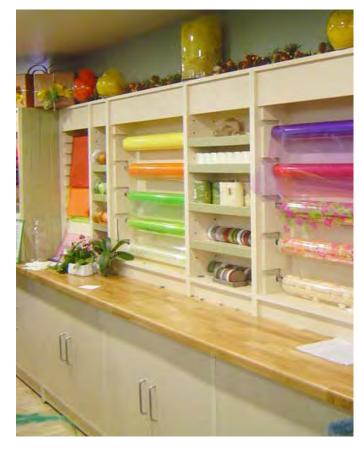

# & FLORIST COUNTERS

Our Bespoke Gift Wrap & Florist Counters offer a multifunctional solution for service, storage, linked sales display and purchases in a single efficient space saving checkout area.

Our design team can incorporate your existing colour schemes and design elements or work with you to create a new concept for your business