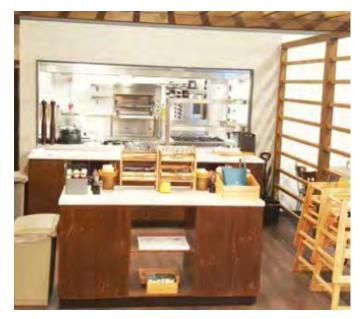

# RETAIL AND SERVICE COUNTERS

Checkout counters can be customised and combined with shelving and specialist retail display equipment to create a retail focus point providing extra linked sales opportunities, gift wrapping, deli or catering functionality

# & FLORIST COUNTERS

Our Bespoke Gift Wrap & Florist Counters offer a multifunctional solution for service, storage, linked sales display and purchases in a single efficient space saving checkout area.

Our design team can incorporate your existing colour schemes and design elements or work with you to create a new concept for your business