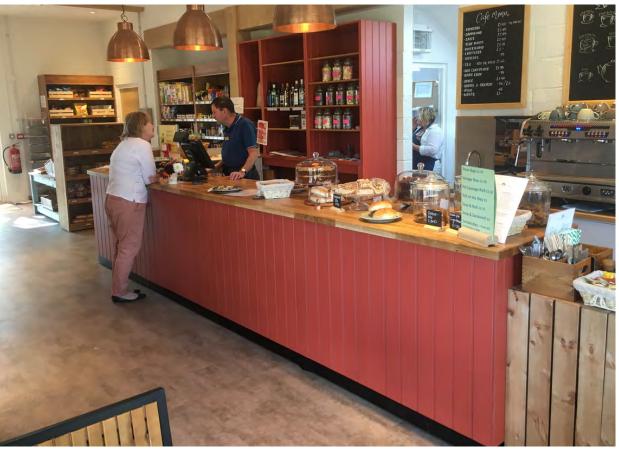

# FITTLEWORTH COMMUNITY SHOP

Fittleworth community shop checkout area needed to accommodate a number of functions such as cafe and coffee shop service, retail checkout for local produce along with the post office.

Our design team were tasked to combine the many services needed and to create a multi functional counter and retail checkout.

The final design incorporated the functionality needed providing display space, storage space, incorporating catering equipment and EPOS till systems.