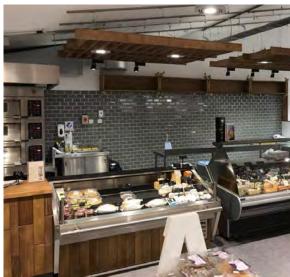

# RETAIL AND SERVICE COUNTERS

Checkout counters can be customised and combined with shelving and specialist retail display equipment to create a retail focus point providing extra linked sales opportunities, gift wrapping, deli or catering functionality

# & FLORIST COUNTERS

Our Bespoke Gift Wrap & Florist Counters offer a multifunctional solution for service, storage, linked sales display and purchases in a single efficient space saving checkout area.

Our design team can incorporate your existing colour schemes and design elements or work with you to create a new concept for your business