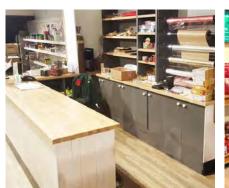

# **CANALSIDE FARM SHOP**

We worked with Canalside Farm to design, manufacture and install a wide range of retail displays, bespoke counters and service tills along with cladding for freezer units at their shop in Great Haywood Staffordshire.

The units incorporated a modern yet rustic theme throughout their store.