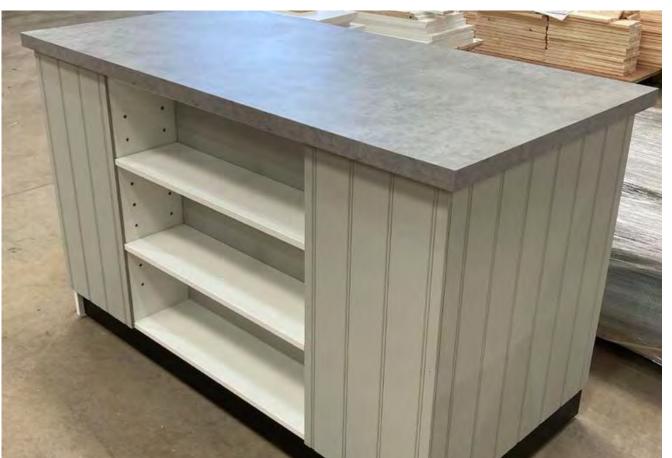

# RETAIL AND SERVICE COUNTERS

Checkout counters can be customised and combined with shelving and specialist retail display equipment to create a retail focus point providing extra linked sales opportunities, gift wrapping, deli or catering functionality

# & FLORIST COUNTERS

Our Bespoke Gift Wrap & Florist Counters offer a multifunctional solution for service, storage, linked sales display and purchases in a single efficient space saving checkout area.