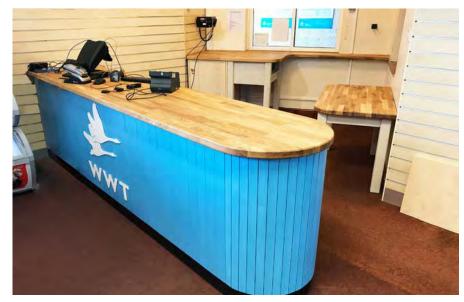

## **LLANELLI WILDLIFE TRUST**

We were commissioned by the WWT to update the information desk and gift store checkout area at their centre in Llanelli. The new units provided customer friendly space gaining extra storage and incorporate new E-POS and computer system.

The counters are made up of a timber frame with a solid oak top and slatted painted timber sides, The WWT's logo mounted on the front face of the counter and was cut out of MDF using our CNC router