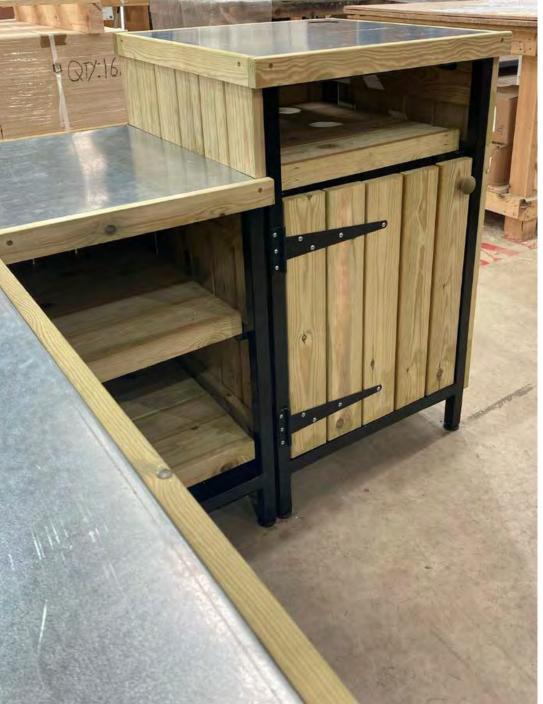

# RETAIL AND SERVICE COUNTERS

Checkout counters can be customised and combined with shelving and specialist retail display equipment to create a retail focus point providing extra linked sales opportunities, gift wrapping, deli or catering functionality

# & FLORIST COUNTERS

Our Bespoke Gift Wrap & Florist Counters offer a multifunctional solution for service, storage, linked sales display and purchases in a single efficient space saving checkout area.