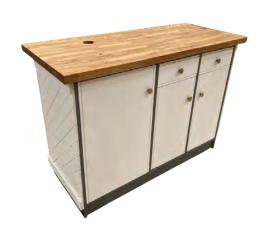

## **DAVID AUSTIN ROSES**

We were tasked with a brief to make better use of space and be user-friendly for staff and customers! The final design resulted in adding two additional checkout stations incorporating existing EPOS systems increasing capacity and efficiency. The elegant new units provided additional storage and durability with solid oak tops and bump strip.

# **JACKSONS GARDEN CENTRE**

The elegant new checkout counter units installed at Jacksons Garden Centre offer spacious multi layered checkout counter space and provide storage and displays options, durability from of solid oak tops and bump strip. Jacksons is a boutique award winning family run Garden centre set in the beautiful hills of Trelawnyd North Wales.