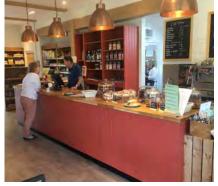

# FITTLEWORTH COMMUNITY SHOP

Fittleworth community shop checkout area needed to accommodate a number of functions such as cafe and coffee shop service, retail checkout for local produce along with the post office.

Our design team were tasked to combine the many services needed and to create a multi functional counter and retail checkout.

The final design incorporated the functionality needed providing display space, storage space, incorporating catering equipment and EPOS till systems.