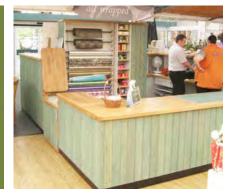

# & FLORIST COUNTERS

Our Bespoke Gift Wrap & Florist Counters offer a multifunctional solution for service, storage, linked sales display and purchases in a single efficient space saving checkout area.

Our design team can incorporate your existing colour schemes and design elements or work with you to create a new concept for your business