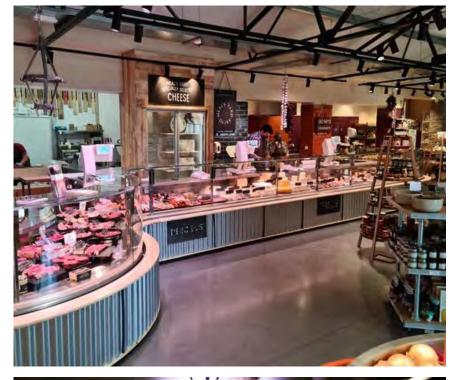

# **BODNANT WELSH FOODS**

Stagecraft worked with Bodnant to create a range of retail display systems in-keeping with the ethos of the retail outlet and the products it was selling within a farm shop environment.

This involved the design and manufacture of an eye-catching four-station till counter that features an oak and Welsh slate worktop.