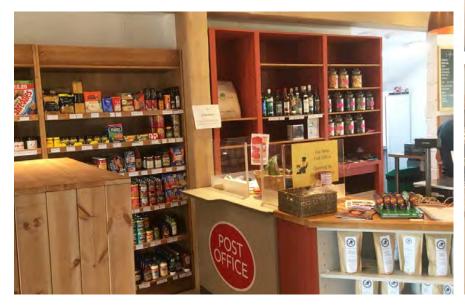

# FITTLEWORTH COMMUNITY SHOP

Fittleworth community shop checkout area needed to accommodate a number of functions such as cafe and coffee shop service, retail checkout for local produce along with the post office.

Our design team were tasked to combine the many services needed and to create a multi functional counter and retail checkout.

The final design incorporated the functionality needed providing display space, storage space, incorporating catering equipment and EPOS till systems.