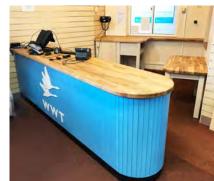

## **LLANELLI WILDLIFE TRUST**

We were commissioned by the WWT to update the information desk and gift store checkout area at their centre in Llanelli. The new units provided customer friendly space gaining extra storage and incorporate new E-POS and computer system.

The counters are made up of a timber frame with a solid oak top and slatted painted timber sides, The WWT's logo mounted on the front face of the counter and was cut out of MDF using our CNC router