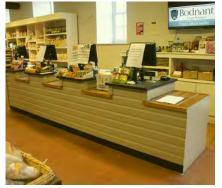

# **BODNANT WELSH FOODS**

Stagecraft worked with Bodnant to create a range of retail display systems in-keeping with the ethos of the retail outlet and the products it was selling within a farm shop environment.

This involved the design and manufacture of an eye-catching four-station till counter that features an oak and Welsh slate worktop.