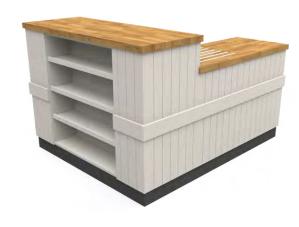

# RETAIL AND SERVICE COUNTERS

Checkout counters can be customised and combined with shelving and specialist retail display equipment to create a retail focus point providing extra linked sales opportunities, gift wrapping, deli or catering functionality

# & FLORIST COUNTERS

Our Bespoke Gift Wrap & Florist Counters offer a multifunctional solution for service, storage, linked sales display and purchases in a single efficient space saving checkout area.

Our design team can incorporate your existing colour schemes and design elements or work with you to create a new concept for your business