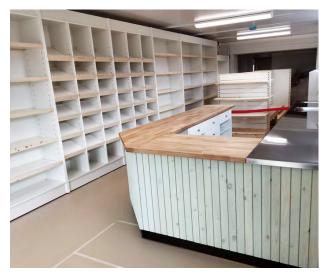

er spacious multi layered checkout counter space and provide storage and displays options, durability from of solid oak tops and bump strip. Jacksons is a boutique award winning family run Garden centre set in the beautiful hills of Trelawnyd North Wales.







# FITTLEWORTH COMMUNITY SHOP

Fittleworth community shop checkout area needed to accommodate a number of functions such as cafe and coffee shop service, retail checkout for local produce along with the post office.

Our design team were tasked to combine the many services needed and to create a multi functional counter and retail checkout.

The final design incorporated the functionality needed providing display space, storage space, incorporating catering equipment and EPOS till systems.









# FARMBOROUGH COMMUNITY SHOP













# **OLD RAILWAY GARDEN CENTRE**

The Old Railway Line Garden Centre is an award winning garden centre located in Mid Wales and has won the award for 'Best Garden Centre Wales & the West' for eight consecutive years









# **BODNANT WELSH FOODS**

Stagecraft worked with Bodnant to create a range of retail display systems in-keeping with the ethos of the retail outlet and the products it was selling within a farm shop environment.

This involved the design and manufacture of an eye-catching four-station till counter that features an oak and Welsh slate worktop.







## **BCN WILDLIFE TRUST**

The BCN wildlife trust chose Stagecraft for the complete fitout of their gift shop which included a large service counter.

They opted for a simple curved counter with storage cupboards to