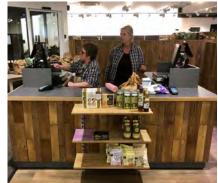

# **BODNANT WELSH FOODS**

Stagecraft worked with Bodnant to create a range of retail display systems in-keeping with the ethos of the retail outlet and the products it was selling within a farm shop environment.

This involved the design and manufacture of an eye-catching four-station till counter that features an oak and Welsh slate worktop.