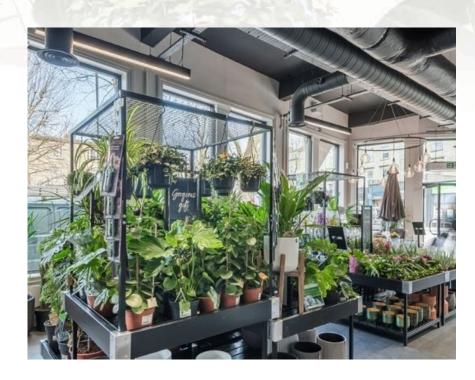

## HANGING FEATURE ARRANGEMENT

OUR HANGING FEATURE ARRANGEMENT OFFERS A VERSATILE FREE STANDING CENTRE-PIECE ISLAND THAT CAN BE USED TO DISPLAY A WIDE RANGE OF PRODUCTS AND LINKED SALES PRODUCTS

THE ARRANGEMENT IS MADE UP OF OUR HANGING FEATURE UNIT COMBINED WITH TWO PERIMETER UNITS AND OFFERS A WIDE RANGE OF DISPLAY OPTIONS

#### HANGING FEATURE ARRANGEMENT

SKU: Z0708-X2 Z0883-X1

1860 MM W 1000 MM D 2200 MM H