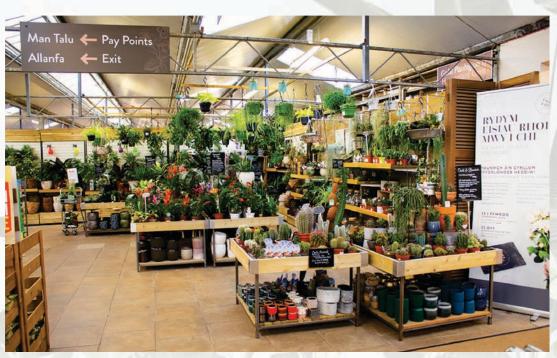

FRAME

SKU: Z0400

1000MM W 560MM D 1000MM H



#### A FRAME SKU: Z0133

1080MM W 560MM D 1900MM H



#### DOUBLE A FRAME

SKU: Z0094

2350MM W 560MM D 1900MM H



## **INTERIOR TRESTLE TABLE**

SKU: X0799-TIMBER SKU: X0799-TREATED-TIMBER

1700MM W 770MM D 770MM H



#### **FINISH OPTIONS**

- WASH PAINTED
- SOLID PAINTED
- STAINED AND LACQUERED

INTERIOR TRESTLE TRESTLES TABLES ARE A VERSATILE RETAIL DISPLAY THAT CAN BE EASILY MOVED ROUND A RETAIL SPACE AS AND WHEN STOCK REQUIRES.





## HOUSEPLANT DISPLAY TABLES CAN BE CLADTO OFFER A BESPOKE LOOK!







# dobbies garden centres









# Fillier









































## RUXLEY MANOR











#### LANGLANDS WHINMOOR NEW HOUSEPLANT AREA











## FRON GOCH CANOLFAN ARDDIO A BWYTY GARDEN CENTRE & RESTAURANT









### YOU MAY ALSO BE INTERESTED IN...

- PLANT AREA DISPLAYS, STAGING AND BENCHING
- RETAIL COUNTERS AND CHECKOUTS
- INTERIOR RETAIL DISPLAY
- BESPOKE RETAIL SHELVING
- DESIGN & LAYOUT SERVICE
- CNC ROUTING
- TIMBER PANEL MANUFACTURE

#### AND MUCH MORE.....

















































# stagecraft. Creating Retail Theatre

Stagecraft has been at the forefront of the design, manufacture and installation of Garden Centre retail display equipment for over 30 years.

Stagecraft has gone on to developed into the much wider retail sector working with large businesses such as Waitrose, John Lewis and Next whilst retaining our position as market leaders in the supply of garden centre retail displays.

As the business has grown so too has its experience, skills and capacity