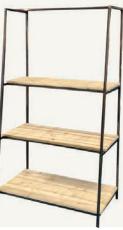

# METAL LEG HOUSEPLANT TABLES

1000MM X 1000MM TOP 450, 600, 750 MM BED H. SKU: Z0728 - 0729 - 0730