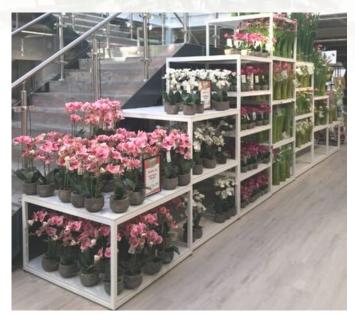

### **WALL UNIT**

**SKU: Z0884** 

1000MM W 500MM D 2300 MM H

### METAL FRAMED PERIMETER UNIT

**SKU: Z0708** 

1000MM W 600MM D 1800MM H

OUR PERIMETER UNIT CAN BE USED AS A WALL OR FLOOR DISPLAY, PAIRING THE UNITS CAN ACT AS A CENTRE DISPLAY

THE UNIT AND CAN ALSO BE USED TO CREATE A PERIMETER BETWEEN OR AROUND DEPARTMENTS.

THE UNIT COMES WITH A TOP RAIL FOR HANGING BASKET DISPLAY, POS, BRANDING AND PROMOTIONS.