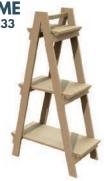

AILABLE!** 





## THREE TIER HOUSEPLANT DISPLAY TABLE

SKU: Z0793

1000MM X 2000MM TOP 800 MM BED H.

OUR THREE TIER DISPLAY TABLE IS MADE FROM A COMBINATION OF TIMBER LEGS AND FRAME WITH MELAMINE SHELVES AND TOP

TABLE TOP AND SHELVES ARE AVAILABLE IN A WIDE VERITY OF WOOD EFFECT FINISHES AND COLOURS



# stagecraft.









# ISLAND TOWER DISPLAY TOWER

**SKU: Z1017** 

**DIMENSIONS: 800 X 800 1200MM** 

• FULL MFC CONSTRUCTION

**AVAILABLE IN A WIDE RANGE OF SOLID COLOURS** AND WOOD EFFECTS.





# A FRAME DISPLAYS

**HINGED TANDEM A-FRAME:** 

**MATERIAL:** 

21MM THICK TIMBER.

FINISHES:

SOLID PAINTED, STAINED, LACQUERED OR WASH PAINTED.

SUPPLIED FLAT PACKED.





#### TABLE TOP A-FRAME

SKU: Z0400

1000MM W 560MM D 1000MM H



#### A FRAME SKU: Z0133

1080MM W 560MM D 1900MM H



#### DOUBLE A FRAME

SKU: Z0094

2350MM W 560MM D 1900MM H



## **INTERIOR TRESTLE TABLE**

SKU: X0799-TIMBER SKU: X0799-TREATED-TIMBER

1700MM W 770MM D 770MM H



#### **FINISH OPTIONS**

- WASH PAINTED
- SOLID PAINTED
- STAINED AND LACQUERED

INTERIOR TRESTLE TRESTLES TABLES ARE A VERSATILE RETAIL DISPLAY THAT CAN BE EASILY MOVED ROUND A RETAIL SPACE AS AND WHEN STOCK REQUIRES.





## HOUSEPLANT DISPLAY TABLES CAN BE CLADTO OFFER A BESPOKE LOOK!







# dobbies garden centres









# Fillier









































## RUXLEY MANOR











#### LANGLANDS WHINMOOR NEW HOUSEPLANT AREA











## FRON GOCH CANOLFAN ARDDIO A BWYTY GARDEN CENTRE & RESTAURANT









### YOU MAY ALSO BE INTERESTED IN...

- PLANT AREA DISPLAYS, STAGING AND BENCHING
- RETAIL COUNT