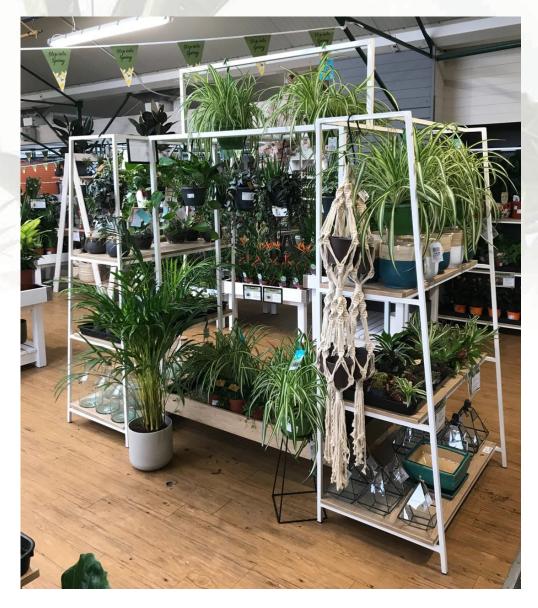

## HANGING FEATURE ARRANGEMENT

OUR HANGING FEATURE ARRANGEMENT OFFERS A VERSATILE FREE STANDING CENTRE-PIECE ISLAND THAT CAN BE USED TO DISPLAY A WIDE RANGE OF PRODUCTS AND LINKED SALES PRODUCTS

#### **MATERIALS AND FINISH**

- MILD STEEL FRAME
- AVAILABLE IN A WIDE RANGE OF POWDER COATED RAL COLOUR PAINT

OR

**CLEAR LACQUERED FINISH** 

- TREATED TIMBER SLATTED SHELVES OR
- WIDE RANGE OF SOLID COLOUR OR WOOD EFFECT MFC SHELVES

THE ARRANGEMENT IS MADE UP OF OUR HANGING FEATURE UNIT COMBINED WITH TWO PERIMETER UNITS AND OFFERS A WIDE RANGE OF DISPLAY OPTIONS

#### HANGING FEATURE ARRANGEMENT

SKU: Z0708-X2 Z0883-X1

1860 MM W 1000 MM D 2200 MM H

#### HANGING FEATURE UNIT

**SKU: Z0883** 

1260 MM W 560 MM D 2200 MM H