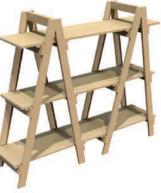

Z0793

1000MM X 2000MM TOP 800 MM BED H.

OUR THREE TIER DISPLAY TABLE IS MADE FROM A COMBINATION OF TIMBER LEGS AND FRAME WITH MELAMINE SHELVES AND TOP

TABLE TOP AND SHELVES ARE AVAILABLE IN A WIDE VERITY OF WOOD EFFECT FINISHES AND COLOURS



# stagecraft.









# ISLAND TOWER DISPLAY TOWER

**SKU: Z1017** 

**DIMENSIONS: 800 X 800 1200MM** 

• FULL MFC CONSTRUCTION

**AVAILABLE IN A WIDE RANGE OF SOLID COLOURS** AND WOOD EFFECTS.





# A FRAME DISPLAYS

**HINGED TANDEM A-FRAME:** 

**MATERIAL:** 

21MM THICK TIMBER.

FINISHES:

SOLID PAINTED, STAINED, LACQUERED OR WASH PAINTED.

SUPPLIED FLAT PACKED.





#### TABLE TOP A-FRAME

SKU: Z0400

1000MM W 560MM D 1000MM H



#### A FRAME SKU: Z0133

1080MM W 560MM D 1900MM H



#### DOUBLE A FRAME

SKU: Z0094

2350MM W 560MM D 1900MM H



## **INTERIOR TRESTLE TABLE**

SKU: X0799-TIMBER SKU: X0799-TREATED-TIMBER

1700MM W 770MM D 770MM H



#### **FINISH OPTIONS**

- WASH PAINTED
- SOLID PAINTED
- STAINED AND LACQUERED

INTERIOR TRESTLE TRESTLES TABLES ARE A VERSATILE RETAIL DISPLAY THAT CAN BE EASILY MOVED ROUND A RETAIL SPACE AS AND WHEN STOCK REQUIRES.





## HOUSEPLANT DISPLAY TABLES CAN BE CLADTO OFFER A BESPOKE LOOK!







# dobbies garden centres









# Fillier









































## RUXLEY MANOR











#### LANGLANDS WHINMOOR NEW HOUSEPLANT AREA











## FRON GOCH CANOLFAN ARDDIO A BWYTY GARDEN CENTRE & RESTAURANT









### YOU MAY ALSO BE INTERESTED IN...

- PLANT AREA DISPLAYS, STAGING AND BENCHING
- RETAIL COUNTERS AND CHECKOUTS
- INTERIOR RETAIL DISPLAY
- BESPOKE RETAIL S