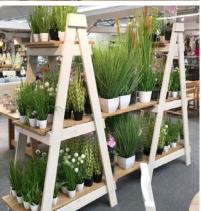

# A FRAME DISPLAYS

**HINGED TANDEM A-FRAME:** 

**MATERIAL:** 

21MM THICK TIMBER.

FINISHES:

SOLID PAINTED, STAINED, LACQUERED OR WASH PAINTED.

SUPPLIED FLAT PACKED.

#### TABLE TOP A-FRAME

SKU: Z0400

1000MM W 560MM D 1000MM H

#### A FRAME SKU: Z0133

1080MM W 560MM D 1900MM H

#### DOUBLE A FRAME

SKU: Z0094

2350MM W 560MM D 1900MM H