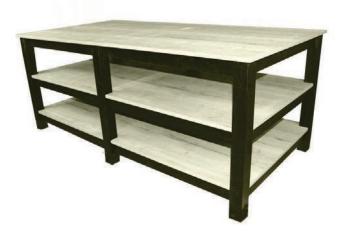

## THREE TIER HOUSEPLANT DISPLAY TABLE

SKU: Z0793

1000MM X 2000MM TOP 800 MM BED H.

OUR THREE TIER DISPLAY TABLE IS MADE FROM A COMBINATION OF TIMBER LEGS AND FRAME WITH MELAMINE SHELVES AND TOP

TABLE TOP AND SHELVES ARE AVAILABLE IN A WIDE VERITY OF WOOD EFFECT FINISHES AND COLOURS