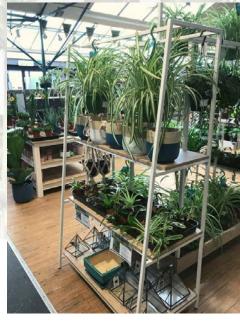

### **METAL FRAME HANGING UNIT WITH FLOATING SHELF**

SKU: Z1043

#### **FEATURES:**

- TWO SOLID MFC SHELVES
- MESH GRID TOP
- **OPTIONAL HANGING MESH GRID SHELF WITH HANGING CHAINS**
- POWDER-COATED MILD STEEL FRAME & METALWORK (AVAILABLE IN A WIDE RANGE OF RAL COLOURS)

**DIMENSIONS: 2000 X 1000 X 2200MM** 

**BESPOKE OPTIONS AVAILABLE!** 