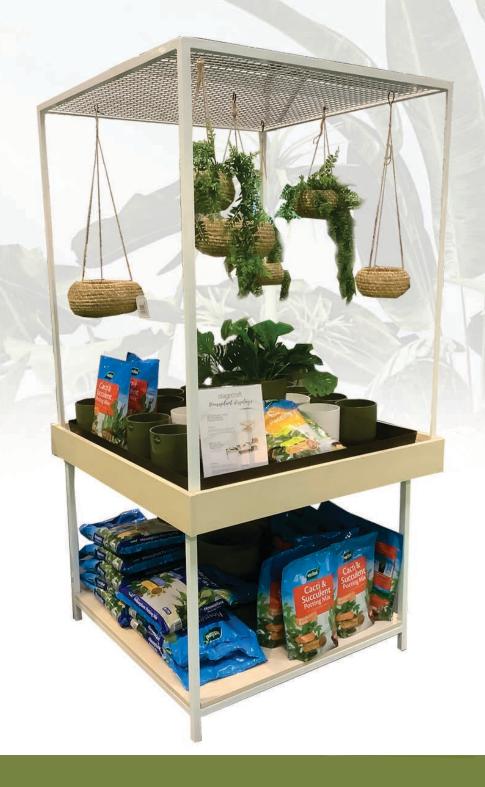

# METAL LEG HOUSEPLANT TABLES

1000MM X 1000MM TOP 450, 600, 750 MM BED H. SKU: Z0728 - 0729 - 0730

#### **FEATURES**

- PLYWOOD BED
- 120MM SURROUND
- ALUMINIUM CORNERS
- PLASTIC FLOOD TRAY (950 X 950MM)

#### **FINISH OPTIONS**

- MILD STEEL LEGS & FRAME AVAILABLE IN A WIDE RANGE OF POWDER-COATED RAL COLOURS OR CLEAR LACOUERED FINISH
- TIMBER SURROUNDS AND SHELVES **AVAILABLE IN A TREATED OR, ONE** WASH OR SOLID PAINTED FINISH
- SHELVES AND SURROUNDS ARE ALSO **AVAILABLE IN A WIDE RANGE OF WOOD EFFECTS OR SOLID PAINTED COLOUR MFC**

## HANGING FEATURE ARRANGEMENT

OUR HANGING FEATURE ARRANGEMENT OFFERS A VERSATILE FREE STANDING CENTRE-PIECE ISLAND THAT CAN BE USED TO DISPLAY A WIDE RANGE OF PRODUCTS AND LINKED SALES PRODUCTS

THE ARRANGEMENT IS MADE UP OF OUR HANGING FEATURE UNIT COMBINED WITH TWO PERIMETER UNITS AND OFFERS A WIDE RANGE OF DISPLAY OPTIONS