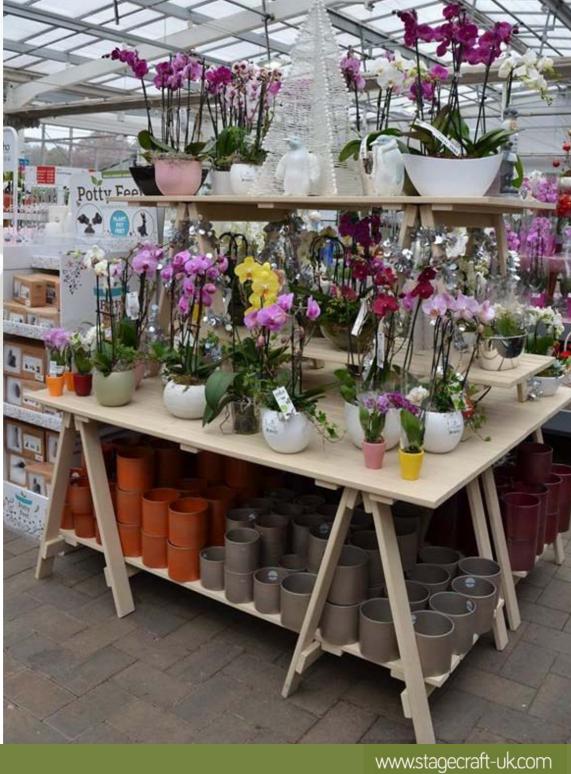

## THREE TIER HOUSEPLANT DISPLAY TABLE

SKU: Z0793

1000MM X 2000MM TOP 800 MM BED H.

OUR THREE TIER DISPLAY TABLE IS MADE FROM A COMBINATION OF TIMBER LEGS AND FRAME WITH MELAMINE SHELVES AND TOP

TABLE TOP AND SHELVES ARE AVAILABLE IN A WIDE VERITY OF WOOD EFFECT FINISHES AND COLOURS