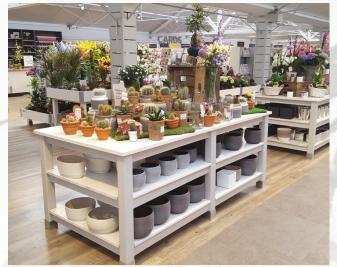

# METAL LEG HOUSEPLANT TABLES

1000MM X 1000MM TOP 450, 600, 750 MM BED H. SKU: Z0728 - 0729 - 0730

#### TIMBER LEG HOUSEPLANT TABLES

1000MM X 1000MM TOP 300, 450, 600MM BED H. SKU: X2076 - X2087 - X2086

**450MM H TABLE** 

**600MM H TABLE** 