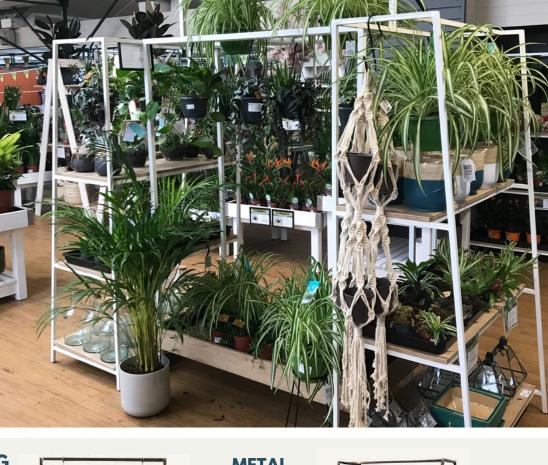

### **HOUSEPLANT TABLE ADD ON FRAME**

SKU - Z0784 950 X 950 X 1150MM H

THE HOUSEPLANT 'ADD-ON FRAME' CAN BE PURCHASED TO FIT OUR METAL LEG & TIMBER LEG HOUSEPLANT TABLES

TH ADD-ON FRAME WILL RETROFIT OUR EXISTING 1X1M METAL OR TIMBER LEG HOUSEPLANT TABLES.

#### **MATERIALS AND FINISH**

- MILD STEEL FRAME
- AVAILABLE IN A WIDE RANGE OF RAL COLOURS OR CLEAT LACQUERED MILD STEEL