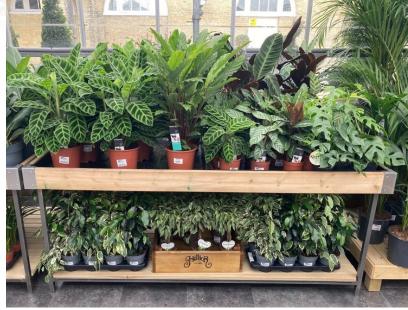

#### TIMBER LEG HOUSEPLANT TABLES

1000MM X 1000MM TOP 300, 450, 600MM BED H. SKU: X2076 - X2087 - X2086

**450MM H TABLE** 

**600MM H TABLE** 

#### **FEATURES**

- PLYWOOD BED
- 120MM SURROUND
- ALUMINIUM CORNERS
- PLASTIC FLOOD TRAY
- (FLOOD TRAY SIZE 950 X 950MM)
- OPTIONAL DRAINAGE HOLE

#### **FINISH**

- TREATED TIMBER
- SOLID PAINT
- ONE COAT WASH