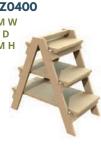

ENSIONS: 2000 X 1000 X 2200MM** 

**BESPOKE OPTIONS AVAILABLE!** 





## THREE TIER HOUSEPLANT DISPLAY TABLE

SKU: Z0793

1000MM X 2000MM TOP 800 MM BED H.

OUR THREE TIER DISPLAY TABLE IS MADE FROM A COMBINATION OF TIMBER LEGS AND FRAME WITH MELAMINE SHELVES AND TOP

TABLE TOP AND SHELVES ARE AVAILABLE IN A WIDE VERITY OF WOOD EFFECT FINISHES AND COLOURS



# stagecraft.









# ISLAND TOWER DISPLAY TOWER

**SKU: Z1017** 

**DIMENSIONS: 800 X 800 1200MM** 

• FULL MFC CONSTRUCTION

**AVAILABLE IN A WIDE RANGE OF SOLID COLOURS** AND WOOD EFFECTS.





# A FRAME DISPLAYS

**HINGED TANDEM A-FRAME:** 

**MATERIAL:** 

21MM THICK TIMBER.

FINISHES:

SOLID PAINTED, STAINED, LACQUERED OR WASH PAINTED.

SUPPLIED FLAT PACKED.





#### TABLE TOP A-FRAME

SKU: Z0400

1000MM W 560MM D 1000MM H



#### A FRAME SKU: Z0133

1080MM W 560MM D 1900MM H



#### DOUBLE A FRAME

SKU: Z0094

2350MM W 560MM D 1900MM H



## **INTERIOR TRESTLE TABLE**

SKU: X0799-TIMBER SKU: X0799-TREATED-TIMBER

1700MM W 770MM D 770MM H



#### **FINISH OPTIONS**

- WASH PAINTED
- SOLID PAINTED
- STAINED AND LACQUERED

INTERIOR TRESTLE TRESTLES TABLES ARE A VERSATILE RETAIL DISPLAY THAT CAN BE EASILY MOVED ROUND A RETAIL SPACE AS AND WHEN STOCK REQUIRES.





## HOUSEPLANT DISPLAY TABLES CAN BE CLADTO OFFER A BESPOKE LOOK!







# dobbies garden centres









# Fillier









































## RUXLEY MANOR











#### LANGLANDS WHINMOOR NEW HOUSEPLANT AREA











## FRON GOCH CANOLFAN ARDDIO A BWYTY GARDEN CENTRE & RESTAURANT









### YOU MAY ALSO BE INTERESTED IN...

- PL