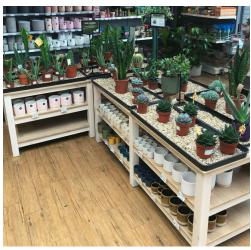

# METAL LEG HOUSEPLANT TABLES

1000MM X 1000MM TOP 450, 600, 750 MM BED H. SKU: Z0728 - 0729 - 0730

#### **FEATURES**

- PLYWOOD BED
- 120MM SURROUND
- ALUMINIUM CORNERS
- PLASTIC FLOOD TRAY (950 X 950MM)

#### **FINISH OPTIONS**

- MILD STEEL LEGS & FRAME AVAILABLE IN A WIDE RANGE OF POWDER-COATED RAL COLOURS OR CLEAR LACOUERED FINISH
- TIMBER SURROUNDS AND SHELVES **AVAILABLE IN A TREATED OR, ONE** WASH OR SOLID PAINTED FINISH
- SHELVES AND SURROUNDS ARE ALSO **AVAILABLE IN A WIDE RANGE OF WOOD EFFECTS OR SOLID PAINTED COLOUR MFC**