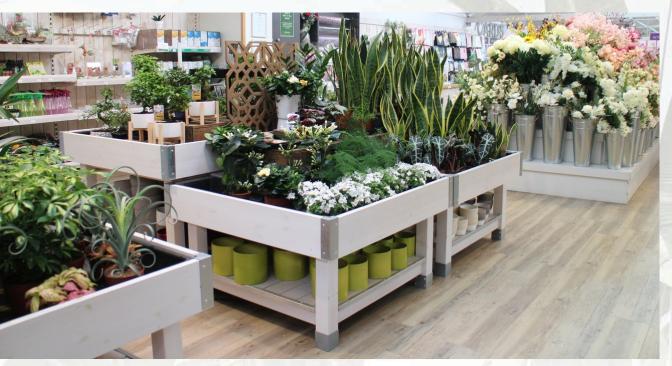

## **INTERIOR TRESTLE TABLE**

SKU: X0799-TIMBER SKU: X0799-TREATED-TIMBER

1700MM W 770MM D 770MM H

#### **FINISH OPTIONS**

- WASH PAINTED
- SOLID PAINTED
- STAINED AND LACQUERED

INTERIOR TRESTLE TRESTLES TABLES ARE A VERSATILE RETAIL DISPLAY THAT CAN BE EASILY MOVED ROUND A RETAIL SPACE AS AND WHEN STOCK REQUIRES.