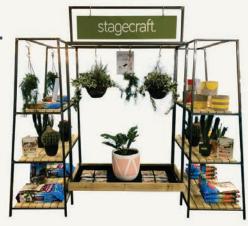

## HANGING FEATURE ARRANGEMENT

OUR HANGING FEATURE ARRANGEMENT OFFERS A VERSATILE FREE STANDING CENTRE-PIECE ISLAND THAT CAN BE USED TO DISPLAY A WIDE RANGE OF PRODUCTS AND LINKED SALES PRODUCTS

THE ARRANGEMENT IS MADE UP OF OUR HANGING FEATURE UNIT COMBINED WITH TWO PERIMETER UNITS AND OFFERS A WIDE RANGE OF DISPLAY OPTIONS

#### HANGING FEATURE ARRANGEMENT

SKU: Z0708-X2 Z0883-X1

1860 MM W 1000 MM D 2200 MM H

#### HANGING FEATURE UNIT

**SKU: Z0883** 

1260 MM W 560 MM D 2200 MM H

#### METAL FRAMED PERIMETER UNIT

**SKU: Z0708** 

1000 MM W 600 MM D 1800 MM H