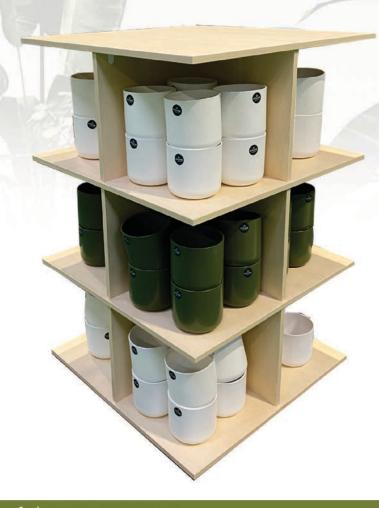

# ISLAND TOWER DISPLAY TOWER

**SKU: Z1017** 

**DIMENSIONS: 800 X 800 1200MM** 

• FULL MFC CONSTRUCTION

**AVAILABLE IN A WIDE RANGE OF SOLID COLOURS** AND WOOD EFFECTS.