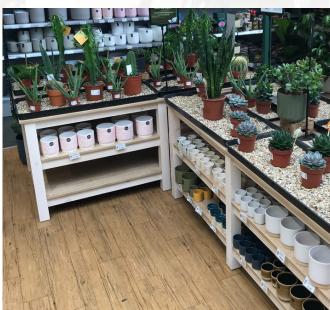

# METAL LEG HOUSEPLANT TABLES

1000MM X 1000MM TOP 450, 600, 750 MM BED H. SKU: Z0728 - 0729 - 0730

#### TIMBER LEG HOUSEPLANT TABLES

1000MM X 1000MM TOP 300, 450, 600MM BED H. SKU: X2076 - X2087 - X2086

**450MM H TABLE** 

**600MM H TABLE** 