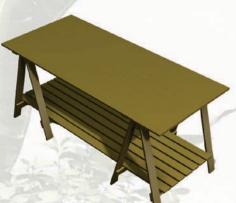

## **INTERIOR TRESTLE TABLE**

SKU: X0799-TIMBER SKU: X0799-TREATED-TIMBER

1700MM W 770MM D 770MM H

#### **FINISH OPTIONS**

- WASH PAINTED
- SOLID PAINTED
- STAINED AND LACQUERED

INTERIOR TRESTLE TRESTLES TABLES ARE A VERSATILE RETAIL DISPLAY THAT CAN BE EASILY MOVED ROUND A RETAIL SPACE AS AND WHEN STOCK REQUIRES.