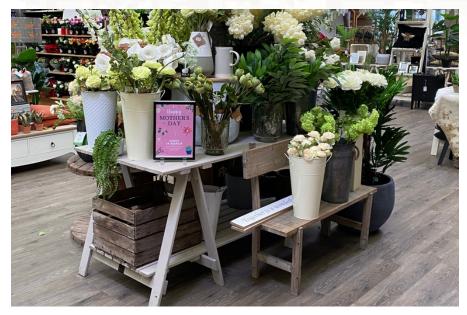

## **INTERIOR TRESTLE TABLE**

SKU: X0799-TIMBER SKU: X0799-TREATED-TIMBER

1700MM W 770MM D 770MM H

#### **FINISH OPTIONS**

- WASH PAINTED
- SOLID PAINTED
- STAINED AND LACQUERED

INTERIOR TRESTLE TRESTLES TABLES ARE A VERSATILE RETAIL DISPLAY THAT CAN BE EASILY MOVED ROUND A RETAIL SPACE AS AND WHEN STOCK REQUIRES.

## HOUSEPLANT DISPLAY TABLES CAN BE CLADTO OFFER A BESPOKE LOOK!