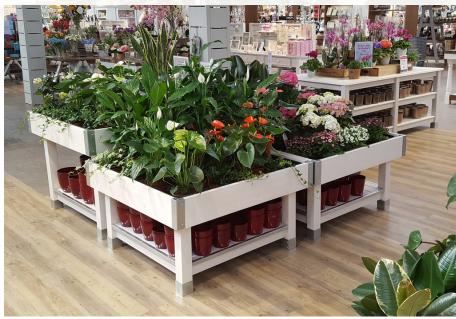

# METAL LEG HOUSEPLANT TABLES

1000MM X 1000MM TOP 450, 600, 750 MM BED H. SKU: Z0728 - 0729 - 0730

### METAL LEG HOUSEPLANT **EXTENDED TABLE**

1000MM X 2000MM TOP 750 MM BED H. **SKU: Z0740** 

#### **FEATURES**

- PLYWOOD BED
- 120MM SURROUND
- ALUMINIUM CORNERS
- PLASTIC FLOOD TRAY (950 X 950MM)

#### **FINISH OPTIONS**

- MILD STEEL LEGS & FRAME AVAILABLE IN A WIDE RANGE OF POWDER-COATED RAL COLOURS OR CLEAR LACOUERED FINISH
- TIMBER SURROUNDS AND SHELVES **AVAILABLE IN A TREATED OR, ONE** WASH OR SOLID PAINTED FINISH
- SHELVES AND SURROUNDS ARE ALSO **AVAILABLE IN A WIDE RANGE OF WOOD EFFECTS OR SOLID PAINTED COLOUR MFC**