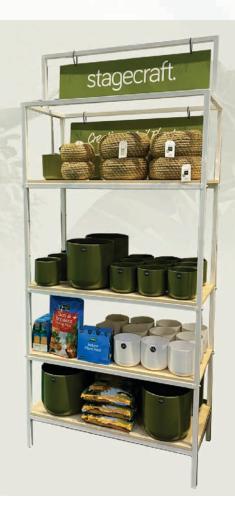

## SOLID MELAMINE SHELVES

## TREATED TIMBER SLATTED SHELVES

#### **MATERIALS AND FINISH**

- MILD STEEL FRAME
- AVAILABLE IN A WIDE RANGE OF POWDER COATED RAL COLOUR PAINT

OR

**CLEAR LACQUERED FINISH** 

- TREATED TIMBER SLATTED SHELVES OR
- WIDE RANGE OF SOLID COLOUR OR WOOD EFFECT MFC SHELVES