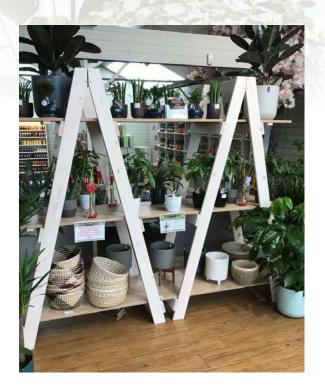

# A FRAME DISPLAYS

**HINGED TANDEM A-FRAME:** 

**MATERIAL:** 

21MM THICK TIMBER.

FINISHES:

SOLID PAINTED, STAINED, LACQUERED OR WASH PAINTED.

SUPPLIED FLAT PACKED.

#### TABLE TOP A-FRAME

SKU: Z0400

1000MM W 560MM D 1000MM H

#### A FRAME SKU: Z0133

1080MM W 560MM D 1900MM H

#### DOUBLE A FRAME

SKU: Z0094

2350MM W 560MM D 1900MM H