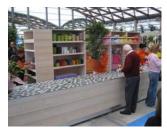

## THREE TIER HOUSEPLANT DISPLAY TABLE

SKU: Z0793

1000MM X 2000MM TOP 800 MM BED H.

OUR THREE TIER DISPLAY TABLE IS MADE FROM A COMBINATION OF TIMBER LEGS AND FRAME WITH MELAMINE SHELVES AND TOP

TABLE TOP AND SHELVES ARE AVAILABLE IN A WIDE VERITY OF WOOD EFFECT FINISHES AND COLOURS