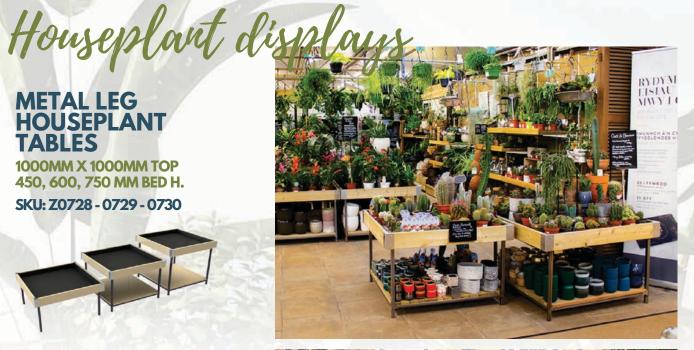

# METAL LEG HOUSEPLANT TABLES

1000MM X 1000MM TOP 450, 600, 750 MM BED H. SKU: Z0728 - 0729 - 0730