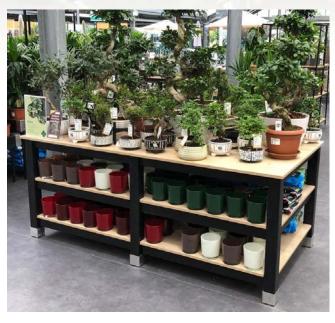

# METAL LEG HOUSEPLANT TABLES

1000MM X 1000MM TOP 450, 600, 750 MM BED H. SKU: Z0728 - 0729 - 0730

#### TIMBER LEG HOUSEPLANT TABLES

1000MM X 1000MM TOP 300, 450, 600MM BED H. SKU: X2076 - X2087 - X2086

**450MM H TABLE** 

**600MM H TABLE** 