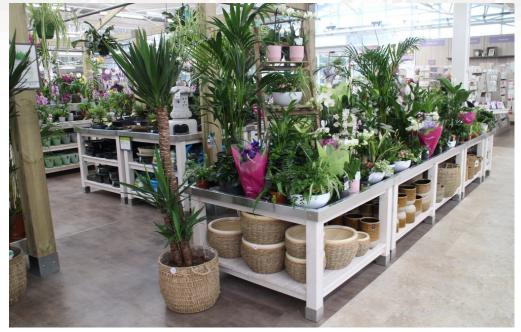

#### TIMBER LEG HOUSEPLANT TABLES

1000MM X 1000MM TOP 300, 450, 600MM BED H. SKU: X2076 - X2087 - X2086

**450MM H TABLE** 

**600MM H TABLE** 

#### **FEATURES**

- PLYWOOD BED
- 120MM SURROUND
- ALUMINIUM CORNERS
- PLASTIC FLOOD TRAY
- (FLOOD TRAY SIZE 950 X 950MM)
- OPTIONAL DRAINAGE HOLE

#### **FINISH**

- TREATED TIMBER
- SOLID PAINT
- ONE COAT WASH