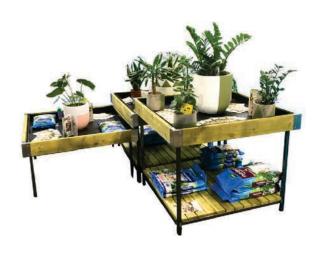

## THREE TIER HOUSEPLANT DISPLAY TABLE

SKU: Z0793

1000MM X 2000MM TOP 800 MM BED H.

OUR THREE TIER DISPLAY TABLE IS MADE FROM A COMBINATION OF TIMBER LEGS AND FRAME WITH MELAMINE SHELVES AND TOP

TABLE TOP AND SHELVES ARE AVAILABLE IN A WIDE VERITY OF WOOD EFFECT FINISHES AND COLOURS