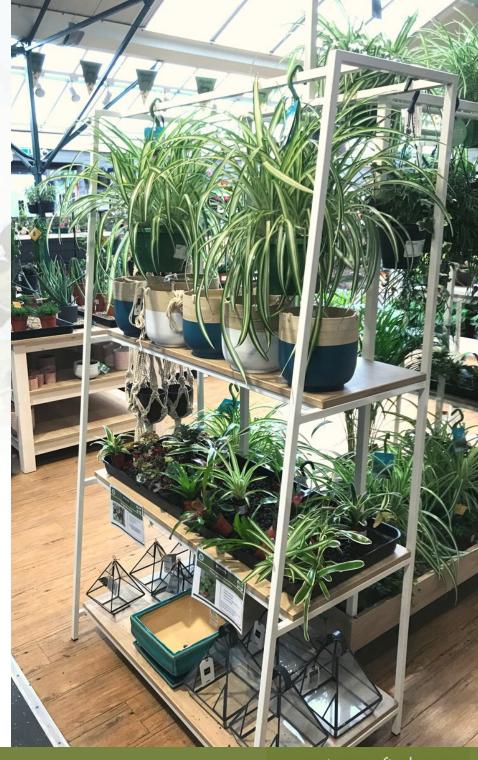

# METAL LEG HOUSEPLANT TABLES

1000MM X 1000MM TOP 450, 600, 750 MM BED H. SKU: Z0728 - 0729 - 0730

#### **FEATURES**

- PLYWOOD BED
- 120MM SURROUND
- ALUMINIUM CORNERS
- PLASTIC FLOOD TRAY (950 X 950MM)

#### **FINISH OPTIONS**

- MILD STEEL LEGS & FRAME AVAILABLE IN A WIDE RANGE OF POWDER-COATED RAL COLOURS OR CLEAR LACOUERED FINISH
- TIMBER SURROUNDS AND SHELVES **AVAILABLE IN A TREATED OR, ONE** WASH OR SOLID PAINTED FINISH
- SHELVES AND SURROUNDS ARE ALSO **AVAILABLE IN A WIDE RANGE OF WOOD EFFECTS OR SOLID PAINTED COLOUR MFC**