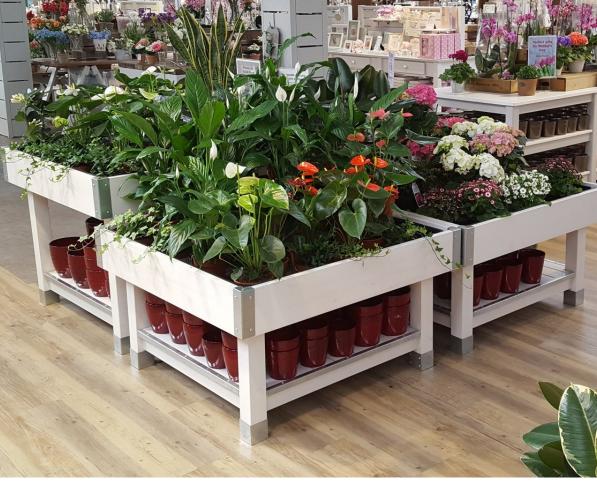

# METAL LEG HOUSEPLANT TABLES

1000MM X 1000MM TOP 450, 600, 750 MM BED H. SKU: Z0728 - 0729 - 0730

#### **FEATURES**

- PLYWOOD BED
- 120MM SURROUND
- ALUMINIUM CORNERS
- PLASTIC FLOOD TRAY (950 X 950MM)

#### **FEATURES**

- PLYWOOD BED
- 120MM SURROUND
- ALUMINIUM CORNERS
- PLASTIC FLOOD TRAY
- (FLOOD TRAY SIZE 950 X 950MM)
- OPTIONAL DRAINAGE HOLE