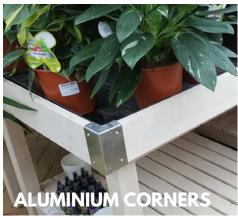

#### **FEATURES**

- PLYWOOD BED
- 120MM SURROUND
- ALUMINIUM CORNERS
- PLASTIC FLOOD TRAY (950 X 950MM)

#### **FEATURES**

- PLYWOOD BED
- 120MM SURROUND
- ALUMINIUM CORNERS
- PLASTIC FLOOD TRAY
- (FLOOD TRAY SIZE 950 X 950MM)
- OPTIONAL DRAINAGE HOLE