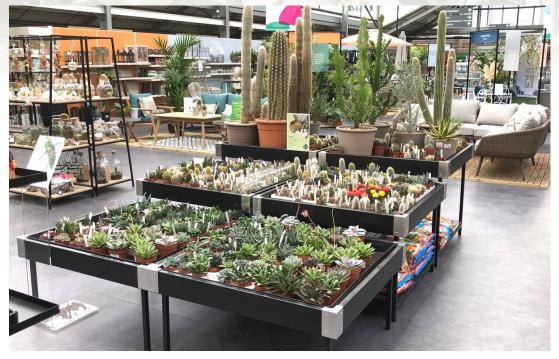

# METAL LEG HOUSEPLANT TABLES

1000MM X 1000MM TOP 450, 600, 750 MM BED H. SKU: Z0728 - 0729 - 0730

#### TIMBER LEG HOUSEPLANT TABLES

1000MM X 1000MM TOP 300, 450, 600MM BED H. SKU: X2076 - X2087 - X2086

**450MM H TABLE** 

**600MM H TABLE** 

## THREE TIER HOUSEPLANT DISPLAY TABLE

SKU: Z0793

1000MM X 2000MM TOP 800 MM BED H.

OUR THREE TIER DISPLAY TABLE IS MADE FROM A COMBINATION OF TIMBER LEGS AND FRAME WITH MELAMINE SHELVES AND TOP

TABLE TOP AND SHELVES ARE AVAILABLE IN A WIDE VERITY OF WOOD EFFECT FINISHES AND COLOURS