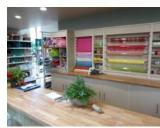

### **WALL UNIT**

**SKU: Z0884** 

1000MM W 500MM D 2300 MM H

#### **FEATURES**

- ADJUSTABLE SHELVING
- POS RAIL / HANGING RAIL

#### **MATERIALS AND FINISH**

- MILD STEEL FRAME
- AVAILABLE IN A WIDE RANGE OF POWDER-COATED RAL COLOUR PAINT OR
- CLEAR LACQUERED FINISH
- TREATED TIMBER SLATTED SHELVES OR
- WIDE RANGE OF SOLID COLOUR OR WOOD EFFECT MFC SHELVES