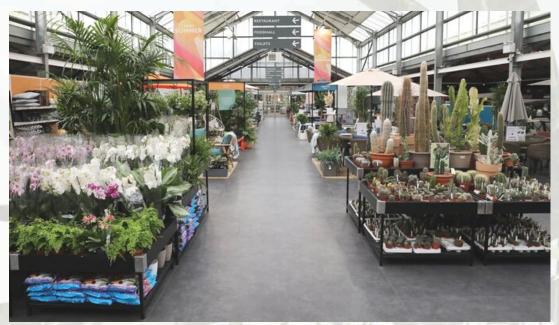

# METAL LEG HOUSEPLANT TABLES

1000MM X 1000MM TOP 450, 600, 750 MM BED H. SKU: Z0728 - 0729 - 0730

### METAL LEG HOUSEPLANT **EXTENDED TABLE**

1000MM X 2000MM TOP 750 MM BED H. **SKU: Z0740** 

#### TIMBER LEG HOUSEPLANT TABLES

1000MM X 1000MM TOP 300, 450, 600MM BED H. SKU: X2076 - X2087 - X2086

**450MM H TABLE** 

**600MM H TABLE** 