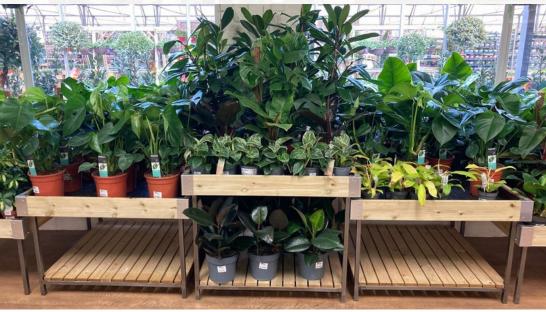

# METAL LEG HOUSEPLANT TABLES

1000MM X 1000MM TOP 450, 600, 750 MM BED H. SKU: Z0728 - 0729 - 0730

### METAL LEG HOUSEPLANT **EXTENDED TABLE**

1000MM X 2000MM TOP 750 MM BED H. **SKU: Z0740** 

#### TIMBER LEG HOUSEPLANT TABLES

1000MM X 1000MM TOP 300, 450, 600MM BED H. SKU: X2076 - X2087 - X2086

**450MM H TABLE** 

**600MM H TABLE** 

## THREE TIER HOUSEPLANT DISPLAY TABLE

SKU: Z0793

1000MM X 2000MM TOP 800 MM BED H.

OUR THREE TIER DISPLAY TABLE IS MADE FROM A COMBINATION OF TIMBER LEGS AND FRAME WITH MELAMINE SHELVES AND TOP

TABLE TOP AND SHELVES ARE AVAILABLE IN A WIDE VERITY OF WOOD EFFECT FINISHES AND COLOURS