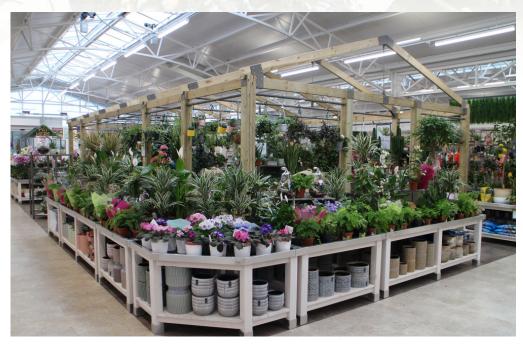

# METAL LEG HOUSEPLANT TABLES

1000MM X 1000MM TOP 450, 600, 750 MM BED H. SKU: Z0728 - 0729 - 0730

### METAL LEG HOUSEPLANT **EXTENDED TABLE**

1000MM X 2000MM TOP 750 MM BED H. **SKU: Z0740** 

### **HOUSEPLANT TABLE ADD ON FRAME**

SKU - Z0784 950 X 950 X 1150MM H

THE HOUSEPLANT 'ADD-ON FRAME' CAN BE PURCHASED TO FIT OUR METAL LEG & TIMBER LEG HOUSEPLANT TABLES

TH ADD-ON FRAME WILL RETROFIT OUR EXISTING 1X1M METAL OR TIMBER LEG HOUSEPLANT TABLES.