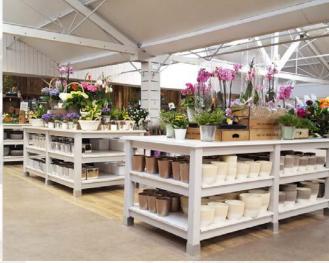

# METAL LEG HOUSEPLANT TABLES

1000MM X 1000MM TOP 450, 600, 750 MM BED H. SKU: Z0728 - 0729 - 0730

#### TIMBER LEG HOUSEPLANT TABLES

1000MM X 1000MM TOP 300, 450, 600MM BED H. SKU: X2076 - X2087 - X2086

**450MM H TABLE** 

**600MM H TABLE** 