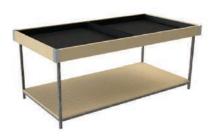

### METAL LEG HOUSEPLANT **EXTENDED TABLE**

1000MM X 2000MM TOP 750 MM BED H. **SKU: Z0740** 

#### **FEATURES**

- PLYWOOD BED
- 120MM SURROUND
- ALUMINIUM CORNERS
- PLASTIC FLOOD TRAY (950 X 950MM)

#### **FINISH OPTIONS**

- MILD STEEL LEGS & FRAME AVAILABLE IN A WIDE RANGE OF POWDER-COATED RAL COLOURS OR CLEAR LACOUERED FINISH
- TIMBER SURROUNDS AND SHELVES **AVAILABLE IN A TREATED OR, ONE** WASH OR SOLID PAINTED FINISH
- SHELVES AND SURROUNDS ARE ALSO **AVAILABLE IN A WIDE RANGE OF WOOD EFFECTS OR SOLID PAINTED COLOUR MFC**