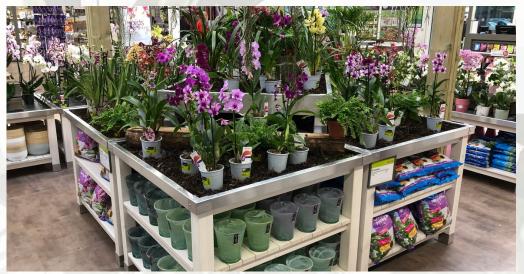

## HANGING FEATURE ARRANGEMENT

OUR HANGING FEATURE ARRANGEMENT OFFERS A VERSATILE FREE STANDING CENTRE-PIECE ISLAND THAT CAN BE USED TO DISPLAY A WIDE RANGE OF PRODUCTS AND LINKED SALES PRODUCTS

THE ARRANGEMENT IS MADE UP OF OUR HANGING FEATURE UNIT COMBINED WITH TWO PERIMETER UNITS AND OFFERS A WIDE RANGE OF DISPLAY OPTIONS