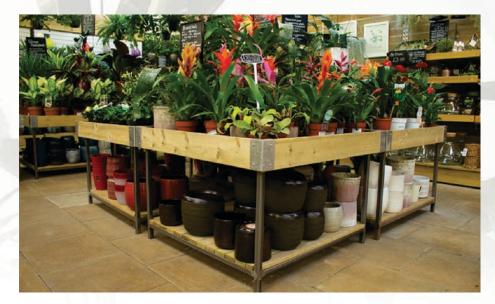

## THREE TIER HOUSEPLANT DISPLAY TABLE

SKU: Z0793

1000MM X 2000MM TOP 800 MM BED H.

OUR THREE TIER DISPLAY TABLE IS MADE FROM A COMBINATION OF TIMBER LEGS AND FRAME WITH MELAMINE SHELVES AND TOP

TABLE TOP AND SHELVES ARE AVAILABLE IN A WIDE VERITY OF WOOD EFFECT FINISHES AND COLOURS