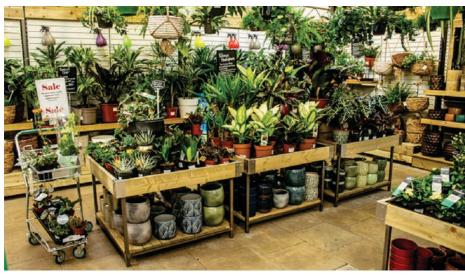

A-FRAME

SKU: Z0400

1000MM W 560MM D 1000MM H



#### A FRAME SKU: Z0133

1080MM W 560MM D 1900MM H



#### DOUBLE A FRAME

SKU: Z0094

2350MM W 560MM D 1900MM H



## **INTERIOR TRESTLE TABLE**

SKU: X0799-TIMBER SKU: X0799-TREATED-TIMBER

1700MM W 770MM D 770MM H



#### **FINISH OPTIONS**

- WASH PAINTED
- SOLID PAINTED
- STAINED AND LACQUERED

INTERIOR TRESTLE TRESTLES TABLES ARE A VERSATILE RETAIL DISPLAY THAT CAN BE EASILY MOVED ROUND A RETAIL SPACE AS AND WHEN STOCK REQUIRES.





## HOUSEPLANT DISPLAY TABLES CAN BE CLADTO OFFER A BESPOKE LOOK!







# dobbies garden centres









# Fillier









































## RUXLEY MANOR











#### LANGLANDS WHINMOOR NEW HOUSEPLANT AREA











## FRON GOCH CANOLFAN ARDDIO A BWYTY GARDEN CENTRE & RESTAURANT









### YOU MAY ALSO BE INTERESTED IN...

- PLANT AREA DISPLAYS, STAGING AND BENCHING
- RETAIL COUNTERS AND CHECKOUTS
- INTERIOR RETAIL DISPLAY
- BESPOKE RETAIL SHELVING
- DESIGN & LAYOUT SERVICE
- CNC ROUTING
- TIMBER PANEL MANUFACTURE

#### AND MUCH MORE.....

















































# stagecraft. Creating Retail Theatre

Stagecraft has been at the forefront of the design, manufacture and installation of Garden Centre retail display equipment for over 30 years.

Stagecraft has gone on to developed into the much wider retail sector working with large businesses such as Waitrose, John Lewis and Next whilst retaining our position as market leaders in the supply of garden centre retail displays.

As the business has grown so too has its experience, skills and capaci