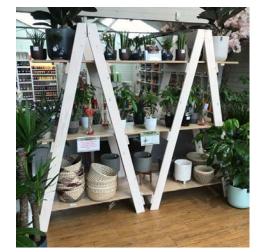

# A FRAME DISPLAYS

**HINGED TANDEM A-FRAME:** 

**MATERIAL:** 

21MM THICK TIMBER.

FINISHES:

SOLID PAINTED, STAINED, LACQUERED OR WASH PAINTED.

SUPPLIED FLAT PACKED.

#### A FRAME SKU: Z0133

1080MM W 560MM D 1900MM H

#### DOUBLE A FRAME

SKU: Z0094

2350MM W 560MM D 1900MM H