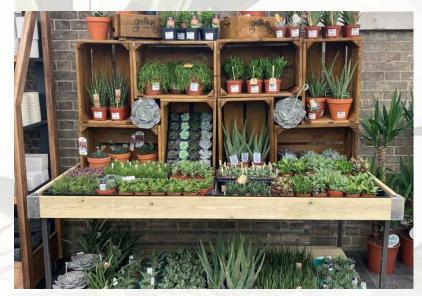

## **INTERIOR TRESTLE TABLE**

SKU: X0799-TIMBER SKU: X0799-TREATED-TIMBER

1700MM W 770MM D 770MM H

#### **FINISH OPTIONS**

- WASH PAINTED
- SOLID PAINTED
- STAINED AND LACQUERED

INTERIOR TRESTLE TRESTLES TABLES ARE A VERSATILE RETAIL DISPLAY THAT CAN BE EASILY MOVED ROUND A RETAIL SPACE AS AND WHEN STOCK REQUIRES.