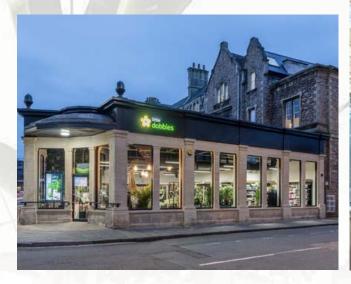

OOD EFFECTS.





# A FRAME DISPLAYS

**HINGED TANDEM A-FRAME:** 

**MATERIAL:** 

21MM THICK TIMBER.

FINISHES:

SOLID PAINTED, STAINED, LACQUERED OR WASH PAINTED.

SUPPLIED FLAT PACKED.





#### TABLE TOP A-FRAME

SKU: Z0400

1000MM W 560MM D 1000MM H



#### A FRAME SKU: Z0133

1080MM W 560MM D 1900MM H



#### DOUBLE A FRAME

SKU: Z0094

2350MM W 560MM D 1900MM H



## **INTERIOR TRESTLE TABLE**

SKU: X0799-TIMBER SKU: X0799-TREATED-TIMBER

1700MM W 770MM D 770MM H



#### **FINISH OPTIONS**

- WASH PAINTED
- SOLID PAINTED
- STAINED AND LACQUERED

INTERIOR TRESTLE TRESTLES TABLES ARE A VERSATILE RETAIL DISPLAY THAT CAN BE EASILY MOVED ROUND A RETAIL SPACE AS AND WHEN STOCK REQUIRES.





## HOUSEPLANT DISPLAY TABLES CAN BE CLADTO OFFER A BESPOKE LOOK!







# dobbies garden centres









# Fillier









































## RUXLEY MANOR











#### LANGLANDS WHINMOOR NEW HOUSEPLANT AREA











## FRON GOCH CANOLFAN ARDDIO A BWYTY GARDEN CENTRE & RESTAURANT









### YOU MAY ALSO BE INTERESTED IN...

- PLANT AREA DISPLAYS, STAGING AND BENCHING
- RETAIL COUNTERS AND CHECKOUTS
- INTERIOR RETAIL DISPLAY
- BESPOKE RETAIL SHELVING
- DESIGN & LAYOUT SERVICE
- CNC ROUTING
- TIMBER PANEL MANUFACTURE

#### AND MUCH MORE.....

















































# stagecraft. Creating Retail Theatre

Stagecraft has been at the forefront of the design, manufacture and installation of Garden Centre retail display equipment for over 30 years.

Stagecraft has gone on to developed into the much wider retail sector working with large business