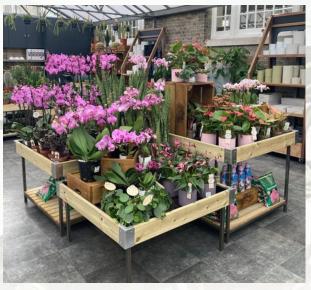

## THREE TIER HOUSEPLANT DISPLAY TABLE

SKU: Z0793

1000MM X 2000MM TOP 800 MM BED H.

OUR THREE TIER DISPLAY TABLE IS MADE FROM A COMBINATION OF TIMBER LEGS AND FRAME WITH MELAMINE SHELVES AND TOP

TABLE TOP AND SHELVES ARE AVAILABLE IN A WIDE VERITY OF WOOD EFFECT FINISHES AND COLOURS

## HOUSEPLANT DISPLAY TABLES CAN BE CLADTO OFFER A BESPOKE LOOK!