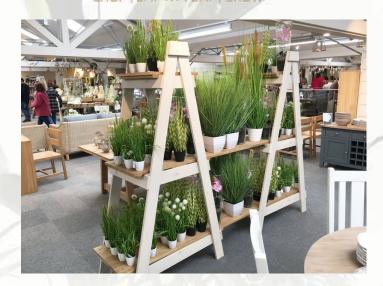

# A FRAME DISPLAYS

**HINGED TANDEM A-FRAME:** 

**MATERIAL:** 

21MM THICK TIMBER.

FINISHES:

SOLID PAINTED, STAINED, LACQUERED OR WASH PAINTED.

SUPPLIED FLAT PACKED.

#### TABLE TOP A-FRAME

SKU: Z0400

1000MM W 560MM D 1000MM H

#### A FRAME SKU: Z0133

1080MM W 560MM D 1900MM H

#### DOUBLE A FRAME

SKU: Z0094

2350MM W 560MM D 1900MM H