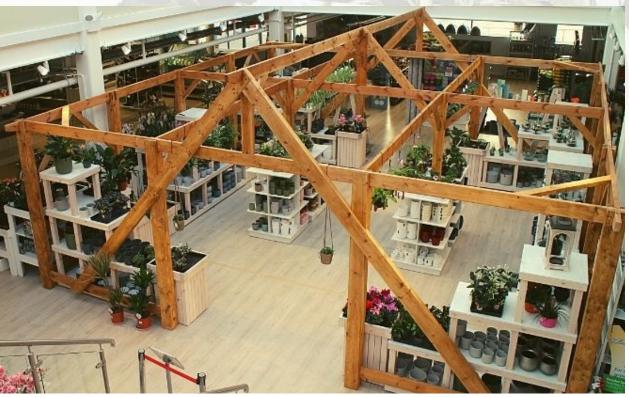

RAME:** 

**MATERIAL:** 

21MM THICK TIMBER.

FINISHES:

SOLID PAINTED, STAINED, LACQUERED OR WASH PAINTED.

SUPPLIED FLAT PACKED.





#### TABLE TOP A-FRAME

SKU: Z0400

1000MM W 560MM D 1000MM H



#### A FRAME SKU: Z0133

1080MM W 560MM D 1900MM H



#### DOUBLE A FRAME

SKU: Z0094

2350MM W 560MM D 1900MM H



## **INTERIOR TRESTLE TABLE**

SKU: X0799-TIMBER SKU: X0799-TREATED-TIMBER

1700MM W 770MM D 770MM H



#### **FINISH OPTIONS**

- WASH PAINTED
- SOLID PAINTED
- STAINED AND LACQUERED

INTERIOR TRESTLE TRESTLES TABLES ARE A VERSATILE RETAIL DISPLAY THAT CAN BE EASILY MOVED ROUND A RETAIL SPACE AS AND WHEN STOCK REQUIRES.





## HOUSEPLANT DISPLAY TABLES CAN BE CLADTO OFFER A BESPOKE LOOK!







# dobbies garden centres









# Fillier









































## RUXLEY MANOR











#### LANGLANDS WHINMOOR NEW HOUSEPLANT AREA











## FRON GOCH CANOLFAN ARDDIO A BWYTY GARDEN CENTRE & RESTAURANT









### YOU MAY ALSO BE INTERESTED IN...

- PLANT AREA DISPLAYS, STAGING AND BENCHING
- RETAIL COUNTERS AND CHECKOUTS
- INTERIOR RETAIL DISPLAY
- BESPOKE RETAIL SHELVING
- DESIGN & LAYOUT SERVICE
- CNC ROUTING
- TIMBER PANEL MANUFACTURE

#### AND MUCH MORE.....

















































# stagecraft. Creating Retail Theatre

Stagecraft has been at the forefront of the design, manufacture and installation of Garden Centre retail display equipment for over 30 years.

Stagecraft has gone on to developed into the much wider retail sector working with large businesses such as Waitrose, John Lewis and Next whilst retaining