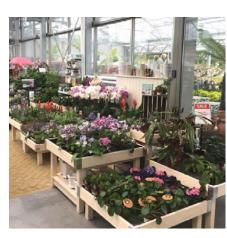

#### TIMBER LEG HOUSEPLANT TABLES

1000MM X 1000MM TOP 300, 450, 600MM BED H. SKU: X2076 - X2087 - X2086

**450MM H TABLE** 

**600MM H TABLE** 

#### **FINISH**

- TREATED TIMBER
- SOLID PAINT
- ONE COAT WASH