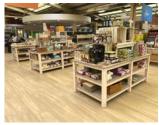

## **INTERIOR TRESTLE TABLE**

SKU: X0799-TIMBER SKU: X0799-TREATED-TIMBER

1700MM W 770MM D 770MM H

#### **FINISH OPTIONS**

- WASH PAINTED
- SOLID PAINTED
- STAINED AND LACQUERED

INTERIOR TRESTLE TRESTLES TABLES ARE A VERSATILE RETAIL DISPLAY THAT CAN BE EASILY MOVED ROUND A RETAIL SPACE AS AND WHEN STOCK REQUIRES.