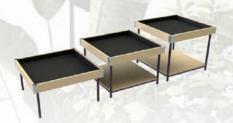

# METAL LEG HOUSEPLANT TABLES

1000MM X 1000MM TOP 450, 600, 750 MM BED H. SKU: Z0728 - 0729 - 0730

### METAL LEG HOUSEPLANT **EXTENDED TABLE**

1000MM X 2000MM TOP 750 MM BED H. **SKU: Z0740** 

#### **FEATURES**

- PLYWOOD BED
- 120MM SURROUND
- ALUMINIUM CORNERS
- PLASTIC FLOOD TRAY (950 X 950MM)

#### **FINISH OPTIONS**

- MILD STEEL LEGS & FRAME AVAILABLE IN A WIDE RANGE OF POWDER-COATED RAL COLOURS OR CLEAR LACOUERED FINISH
- TIMBER SURROUNDS AND SHELVES **AVAILABLE IN A TREATED OR, ONE** WASH OR SOLID PAINTED FINISH
- SHELVES AND SURROUNDS ARE ALSO **AVAILABLE IN A WIDE RANGE OF WOOD EFFECTS OR SOLID PAINTED COLOUR MFC**