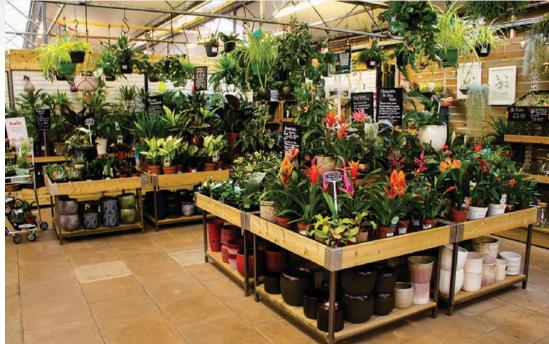

AME

SKU: Z0400

1000MM W 560MM D 1000MM H



#### A FRAME SKU: Z0133

1080MM W 560MM D 1900MM H



#### DOUBLE A FRAME

SKU: Z0094

2350MM W 560MM D 1900MM H



## **INTERIOR TRESTLE TABLE**

SKU: X0799-TIMBER SKU: X0799-TREATED-TIMBER

1700MM W 770MM D 770MM H



#### **FINISH OPTIONS**

- WASH PAINTED
- SOLID PAINTED
- STAINED AND LACQUERED

INTERIOR TRESTLE TRESTLES TABLES ARE A VERSATILE RETAIL DISPLAY THAT CAN BE EASILY MOVED ROUND A RETAIL SPACE AS AND WHEN STOCK REQUIRES.





## HOUSEPLANT DISPLAY TABLES CAN BE CLADTO OFFER A BESPOKE LOOK!







# dobbies garden centres









# Fillier









































## RUXLEY MANOR











#### LANGLANDS WHINMOOR NEW HOUSEPLANT AREA











## FRON GOCH CANOLFAN ARDDIO A BWYTY GARDEN CENTRE & RESTAURANT









### YOU MAY ALSO BE INTERESTED IN...

- PLANT AREA DISPLAYS, STAGING AND BENCHING
- RETAIL COUNTERS AND CHECKOUTS
- INTERIOR RETAIL DISPLAY
- BESPOKE RETAIL SHELVING
- DESIGN & LAYOUT SERVICE
- CNC ROUTING
- TIMBER PANEL MANUFACTURE

#### AND MUCH MORE.....

















































# stagecraft. Creating Retail Theatre

Stagecraft has been at the forefront of the design, manufacture and installation of Garden Centre retail display equipment for over 30 years.

Stagecraft has gone on to developed into the much wider retail sector working with large businesses such as Waitrose, John Lewis and Next whilst retaining our position as market leaders in the supply of garden centre retail displays.

As the business has grown so too has its experience, skills and capacity.