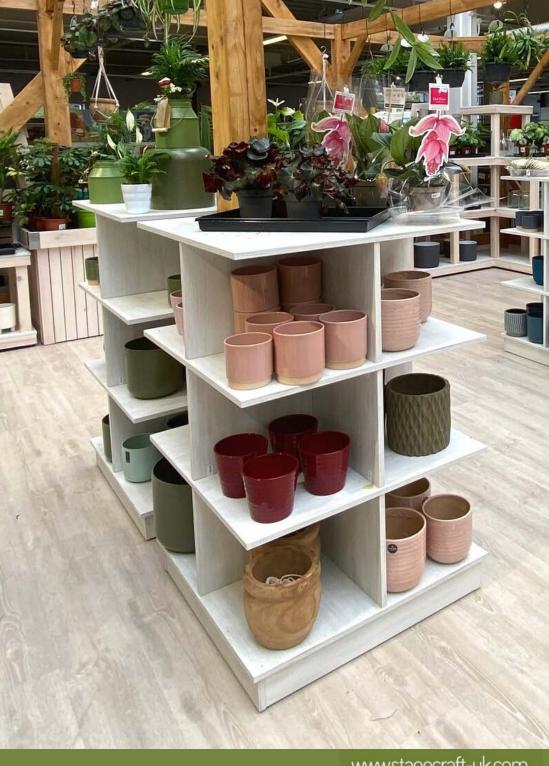

## THREE TIER HOUSEPLANT DISPLAY TABLE

SKU: Z0793

1000MM X 2000MM TOP 800 MM BED H.

OUR THREE TIER DISPLAY TABLE IS MADE FROM A COMBINATION OF TIMBER LEGS AND FRAME WITH MELAMINE SHELVES AND TOP

TABLE TOP AND SHELVES ARE AVAILABLE IN A WIDE VERITY OF WOOD EFFECT FINISHES AND COLOURS