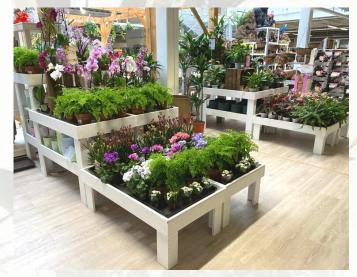

# METAL LEG HOUSEPLANT TABLES

1000MM X 1000MM TOP 450, 600, 750 MM BED H. SKU: Z0728 - 0729 - 0730

#### TIMBER LEG HOUSEPLANT TABLES

1000MM X 1000MM TOP 300, 450, 600MM BED H. SKU: X2076 - X2087 - X2086

**450MM H TABLE** 

**600MM H TABLE** 

## THREE TIER HOUSEPLANT DISPLAY TABLE

SKU: Z0793

1000MM X 2000MM TOP 800 MM BED H.

OUR THREE TIER DISPLAY TABLE IS MADE FROM A COMBINATION OF TIMBER LEGS AND FRAME WITH MELAMINE SHELVES AND TOP

TABLE TOP AND SHELVES ARE AVAILABLE IN A WIDE VERITY OF WOOD EFFECT FINISHES AND COLOURS