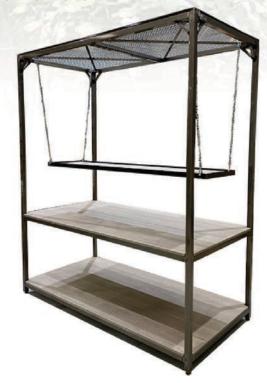

### **METAL FRAME HANGING UNIT WITH FLOATING SHELF**

SKU: Z1043

#### **FEATURES:**

- TWO SOLID MFC SHELVES
- MESH GRID TOP
- **OPTIONAL HANGING MESH GRID SHELF WITH HANGING CHAINS**
- POWDER-COATED MILD STEEL FRAME & METALWORK (AVAILABLE IN A WIDE RANGE OF RAL COLOURS)

**DIMENSIONS: 2000 X 1000 X 2200MM** 

**BESPOKE OPTIONS AVAILABLE!** 