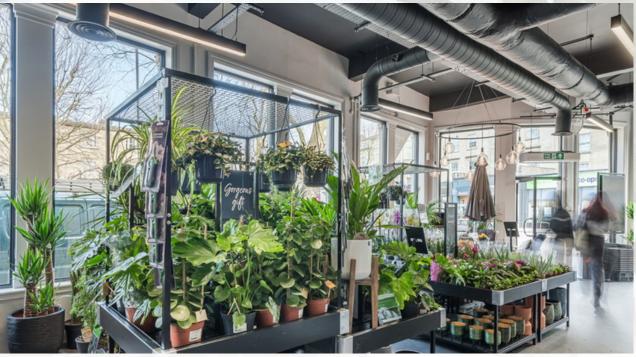

D EFFECTS.





# A FRAME DISPLAYS

**HINGED TANDEM A-FRAME:** 

**MATERIAL:** 

21MM THICK TIMBER.

FINISHES:

SOLID PAINTED, STAINED, LACQUERED OR WASH PAINTED.

SUPPLIED FLAT PACKED.





#### TABLE TOP A-FRAME

SKU: Z0400

1000MM W 560MM D 1000MM H



#### A FRAME SKU: Z0133

1080MM W 560MM D 1900MM H



#### DOUBLE A FRAME

SKU: Z0094

2350MM W 560MM D 1900MM H



## **INTERIOR TRESTLE TABLE**

SKU: X0799-TIMBER SKU: X0799-TREATED-TIMBER

1700MM W 770MM D 770MM H



#### **FINISH OPTIONS**

- WASH PAINTED
- SOLID PAINTED
- STAINED AND LACQUERED

INTERIOR TRESTLE TRESTLES TABLES ARE A VERSATILE RETAIL DISPLAY THAT CAN BE EASILY MOVED ROUND A RETAIL SPACE AS AND WHEN STOCK REQUIRES.





## HOUSEPLANT DISPLAY TABLES CAN BE CLADTO OFFER A BESPOKE LOOK!







# dobbies garden centres









# Fillier









































## RUXLEY MANOR











#### LANGLANDS WHINMOOR NEW HOUSEPLANT AREA











## FRON GOCH CANOLFAN ARDDIO A BWYTY GARDEN CENTRE & RESTAURANT









### YOU MAY ALSO BE INTERESTED IN...

- PLANT AREA DISPLAYS, STAGING AND BENCHING
- RETAIL COUNTERS AND CHECKOUTS
- INTERIOR RETAIL DISPLAY
- BESPOKE RETAIL SHELVING
- DESIGN & LAYOUT SERVICE
- CNC ROUTING
- TIMBER PANEL MANUFACTURE

#### AND MUCH MORE.....

















































# stagecraft. Creating Retail Theatre

Stagecraft has been at the forefront of the design, manufacture and installation of Garden Centre retail display equipment for over 30 years.

Stagecraft has gone on to developed into the much wider retail sector working with large businesses