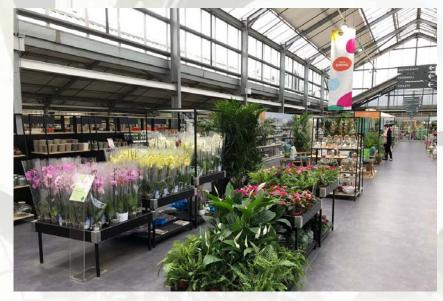

### METAL FRAMED PERIMETER UNIT

**SKU: Z0708** 

1000MM W 600MM D 1800MM H

OUR PERIMETER UNIT CAN BE USED AS A WALL OR FLOOR DISPLAY, PAIRING THE UNITS CAN ACT AS A CENTRE DISPLAY

THE UNIT AND CAN ALSO BE USED TO CREATE A PERIMETER BETWEEN OR AROUND DEPARTMENTS.

THE UNIT COMES WITH A TOP RAIL FOR HANGING BASKET DISPLAY, POS, BRANDING AND PROMOTIONS.