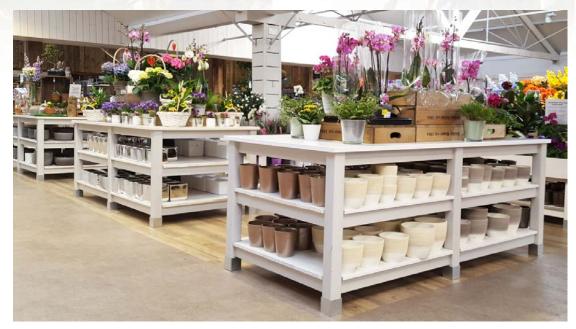

#### TIMBER LEG HOUSEPLANT TABLES

1000MM X 1000MM TOP 300, 450, 600MM BED H. SKU: X2076 - X2087 - X2086

**450MM H TABLE** 

**600MM H TABLE** 

#### **FEATURES**

- PLYWOOD BED
- 120MM SURROUND
- ALUMINIUM CORNERS
- PLASTIC FLOOD TRAY
- (FLOOD TRAY SIZE 950 X 950MM)
- OPTIONAL DRAINAGE HOLE

#### **FINISH**

- TREATED TIMBER
- SOLID PAINT
- ONE COAT WASH