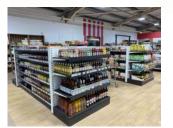

### METAL FRAMED PERIMETER UNIT

**SKU: Z0708** 

1000MM W 600MM D 1800MM H

OUR PERIMETER UNIT CAN BE USED AS A WALL OR FLOOR DISPLAY, PAIRING THE UNITS CAN ACT AS A CENTRE DISPLAY

THE UNIT AND CAN ALSO BE USED TO CREATE A PERIMETER BETWEEN OR AROUND DEPARTMENTS.

THE UNIT COMES WITH A TOP RAIL FOR HANGING BASKET DISPLAY, POS, BRANDING AND PROMOTIONS.