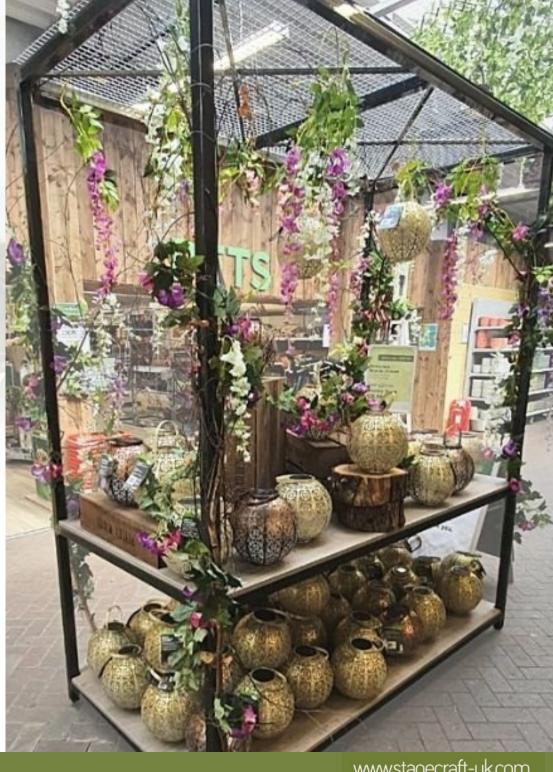

## HANGING FEATURE ARRANGEMENT

OUR HANGING FEATURE ARRANGEMENT OFFERS A VERSATILE FREE STANDING CENTRE-PIECE ISLAND THAT CAN BE USED TO DISPLAY A WIDE RANGE OF PRODUCTS AND LINKED SALES PRODUCTS

THE ARRANGEMENT IS MADE UP OF OUR HANGING FEATURE UNIT COMBINED WITH TWO PERIMETER UNITS AND OFFERS A WIDE RANGE OF DISPLAY OPTIONS

#### HANGING FEATURE ARRANGEMENT

SKU: Z0708-X2 Z0883-X1

1860 MM W 1000 MM D 2200 MM H