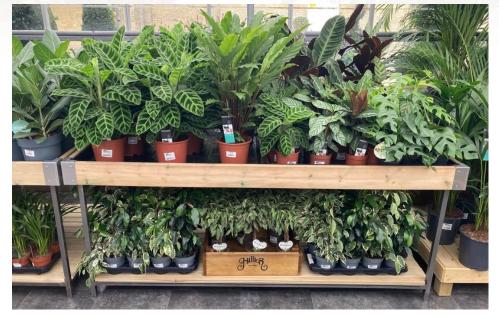

### METAL FRAMED PERIMETER UNIT

**SKU: Z0708** 

1000MM W 600MM D 1800MM H

OUR PERIMETER UNIT CAN BE USED AS A WALL OR FLOOR DISPLAY, PAIRING THE UNITS CAN ACT AS A CENTRE DISPLAY

THE UNIT AND CAN ALSO BE USED TO CREATE A PERIMETER BETWEEN OR AROUND DEPARTMENTS.

THE UNIT COMES WITH A TOP RAIL FOR HANGING BASKET DISPLAY, POS, BRANDING AND PROMOTIONS.