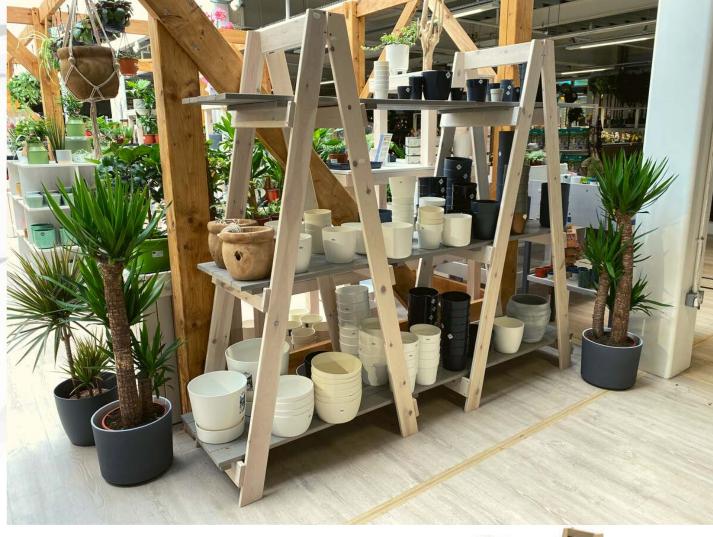

# A FRAME DISPLAYS

**HINGED TANDEM A-FRAME:** 

**MATERIAL:** 

21MM THICK TIMBER.

FINISHES:

SOLID PAINTED, STAINED, LACQUERED OR WASH PAINTED.

SUPPLIED FLAT PACKED.

#### TABLE TOP A-FRAME

SKU: Z0400

1000MM W 560MM D 1000MM H

#### A FRAME SKU: Z0133

1080MM W 560MM D 1900MM H

#### DOUBLE A FRAME

SKU: Z0094

2350MM W 560MM D 1900MM H