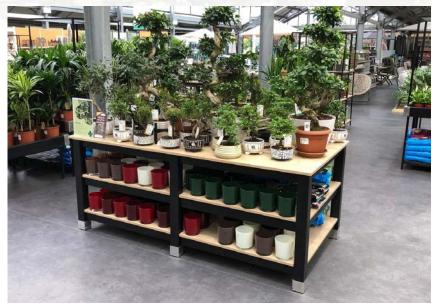

## **INTERIOR TRESTLE TABLE**

SKU: X0799-TIMBER SKU: X0799-TREATED-TIMBER

1700MM W 770MM D 770MM H

#### **FINISH OPTIONS**

- WASH PAINTED
- SOLID PAINTED
- STAINED AND LACQUERED

INTERIOR TRESTLE TRESTLES TABLES ARE A VERSATILE RETAIL DISPLAY THAT CAN BE EASILY MOVED ROUND A RETAIL SPACE AS AND WHEN STOCK REQUIRES.