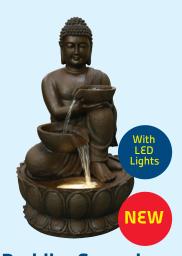

**Santiago** 26.5cm x 26.5cm x 48cm ▼BER6021

Dancing Bowls
36cm x 36cm x 82cm
BER6016

Sitting Buddha
36cm x 32cm x 56cm

BER6018

Buddha Face 48.5cm x 22cm x 82cm ▼BER6019

Buddha Cascade
51cm x 45cm x 82cm
▼BER6020