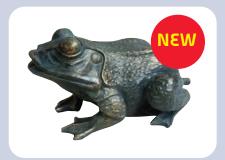

Fish
16cm x 9cm x 15cm
▼BER6310

Frog 18cm x 14cm x 12cm ▼BER6311

**Duck** 19cm x 9.5cm x 15cm ▼BER6312

**Seal** 17cm x 12.5cm x 17cm ▼BER6313

Goose 26cm x 16.5cm x 35.5cm ▼BER6314

Upright Fish 25cm x 26cm x 35cm ▼BER6315