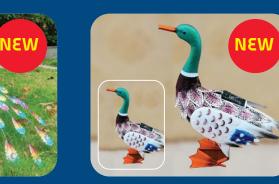

Flamingo Looking Forward
36cm x 19cm x 89cm
8ER5105

Crane Looking Back
38cm x 19cm x 93cm
BER5106

Crane Looking Up
41cm x 18cm x 88cm
BER5107

Duck Standing
25cm x 17cm x 41cm
BER5108

Mallard 27cm x 17cm x 34cm ▼BER5109