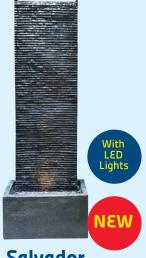

Salvador 34cm x 22cm x 98cm ▼BER6022

Santa Cruz 37cm x 30cm x 70cm ▼BER6023

**Teresina**31cm x 25cm x 62cm **▼**BER6024

Stone Falls
35cm x 27cm x 57cm
BER6015

Brook Cascades
47cm x 40.5cm x 77.5cm
BER6009