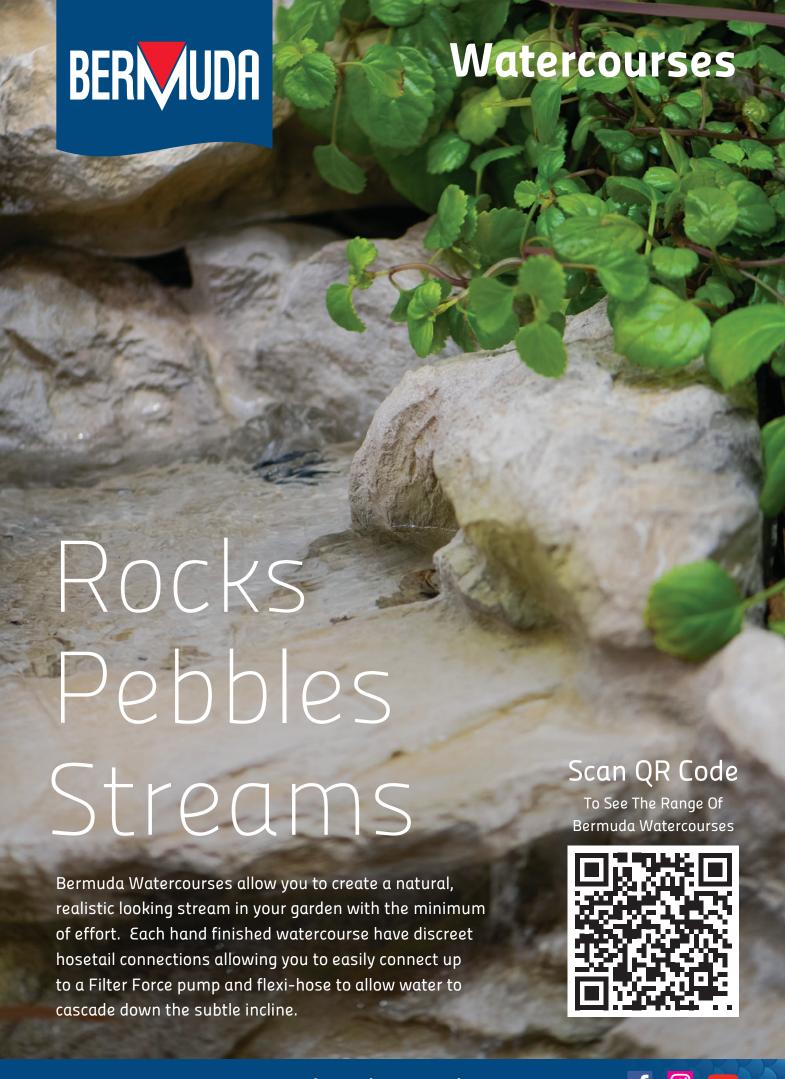

## Watercourses

Ghyll
127cm (I) x 73cm (w) x 89cm (h)
▼BER0284

Creek

123cm (I) x 75cm (w) x 23.5cm (h)

\*\*BER0285

**Stream**91.5cm (I) x 67.5cm (w) x 21.5cm (h)
▼BER0286

Grampian
118cm (I) x 64cm (w) x 29cm (h)
▼BER0274

Snowdonia
61cm (I) x 88cm (w) x 23.5cm (h)
▼ BER0275

Brecon
155cm (I) x 69cm (w) x 33cm (h)
▼BER0277

Chesil
74cm (I) x 62cm (w) x 21.5cm (h)
▼BER0281

Dawlish
76cm (I) x 96cm (w) x 17cm (h)
▼BER0282

Colwyn

130cm (I) x 64cm (w) x 19cm (h)

BER0283