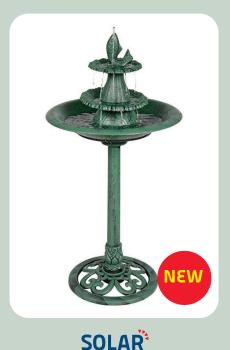

# SOLAR<sup>a</sup> Water Features

Runs throughout the day and evening - no mains power source needed\*

- ▼ Easy to set-up with solar panels and pumps included
- ▼ Some models also include LED lights
- Moulded from hard wearing, long lasting poly resin
- ▼ Easy to move and relocate solar panel

# SOLAR Water Features

**Blenheim** 

58cm x 58cm x 89cm
Max Flow: 250lph | Max Lift: 1.2m
Solar Panel | Battery Back-Up

BER6400