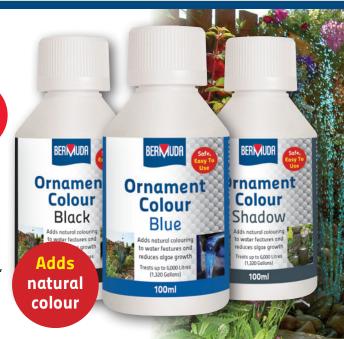

# **Ornament Colour**

- Adds natural colouring to water features
- Prevents the growth of unsightly algae
- ▼ Makes your water feature **sparkle**

Adds a blue tint to your water feature and filters light to help prevent algae.

BER0956

Black
Adds a spectacular
black "mirror effect"
to make your water
feature sparkle.

spectacular Adds a nirror effect" inhibiti e your water to kee re sparkle. lool

▼BER0957

**Shadow**Adds a neutral, grey tint,

inhibiting algae growth to keep your feature looking its best.

▼BER0958

Serenity
38cm x 40.5cm x 81.5cm
▼BER6011

Tranquility
46cm x 36cm x 70cm
▼BER6012

Fontana
55.5cm x 55.5cm x 96.5cm
▼BER6112

The Kensington
55cm x 19.5cm x 76.5cm
▼BER6114