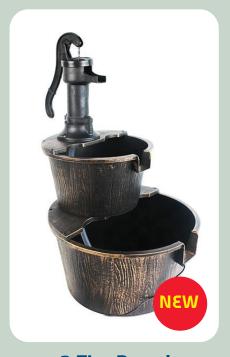

SOLAR<sup>2</sup>
Bird Bath
51cm x 51cm x 89cm
With Solar Powered Pump
▼BER6028

Bird Bath With Fish
51cm x 51cm x 90cm
With Solar Powered Pump

BER6027

2 Tier Barrel
41cm x 41cm x 69cm
With Mains Powered Pump
BER6025