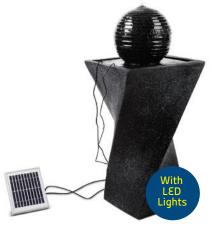

# SOLAR<sup>a</sup> Water Features

Runs throughout the day and evening - no mains power source needed\*

- ▼ Easy to set-up with solar panels and pumps included
- ▼ Some models also include LED lights
- Moulded from hard wearing, long lasting poly resin
- ▼ Easy to move and relocate solar panel