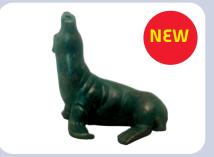

Fish
16cm x 9cm x 15cm
▼BER6310

Frog 18cm x 14cm x 12cm ▼BER6311

**Duck** 19cm x 9.5cm x 15cm ▼BER6312

**Seal** 17cm x 12.5cm x 17cm ▼BER6313

Goose 26cm x 16.5cm x 35.5cm ▼BER6314

Upright Fish 25cm x 26cm x 35cm ▼BER6315