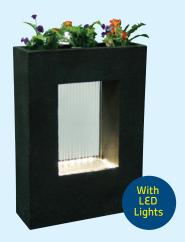

Provence
38.5cm x 38.5cm x 62.5cm
▼BER6102

Cascading Pools
67cm x 48cm x 67cm
BER6113

The Ohio 39.2cm x 39.2cm x 87.75cm ▼BER6115

The Oregon
36.3cm x 28.9cm x 75cm
▼BER6116

The Kansas 41.2cm x 38.2cm x 74cm ▼BER6117