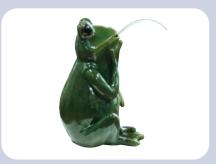

# Pond Spitters & Garden Ornaments

Frog On Lilypad
42cm x 24cm x 30cm
BER6307

Boy With Hose 25cm x 23cm x 36cm ▼BER6308

Elephant
19cm x 16cm x 35cm
▼BER6309

Tortoise 26.5cm x 20cm x 17.5cm ▼BER6300

Koi Carp
16.5cm x 14cm x 25.5cm
▼BER6301