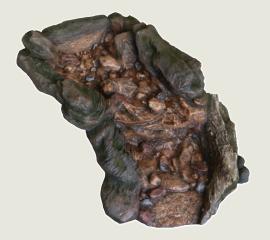

## Watercourses

Ghyll
127cm (I) x 73cm (w) x 89cm (h)
▼BER0284

Creek

123cm (I) x 75cm (w) x 23.5cm (h)

\*\*BER0285

**Stream**91.5cm (I) x 67.5cm (w) x 21.5cm (h)
▼BER0286

Grampian
118cm (I) x 64cm (w) x 29cm (h)
▼BER0274

Snowdonia
61cm (I) x 88cm (w) x 23.5cm (h)
▼ BER0275

Brecon
155cm (I) x 69cm (w) x 33cm (h)
▼BER0277

Chesil
74cm (I) x 62cm (w) x 21.5cm (h)
▼BER0281

Dawlish
76cm (I) x 96cm (w) x 17cm (h)
▼BER0282

Colwyn

130cm (I) x 64cm (w) x 19cm (h)

BER0283