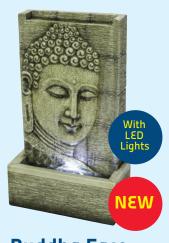

**Santiago** 26.5cm x 26.5cm x 48cm ▼BER6021

Dancing Bowls
36cm x 36cm x 82cm
BER6016

Sitting Buddha
36cm x 32cm x 56cm

BER6018

Buddha Face 48.5cm x 22cm x 82cm ▼BER6019

Buddha Cascade
51cm x 45cm x 82cm
▼BER6020