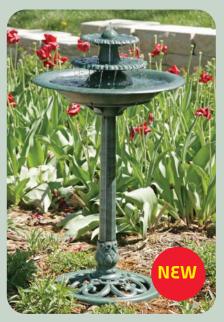

#### Decorative and durable water features

- Bird baths with solar powered fountain pumps to create cascading fountain display
- ▼ Mains powered pumps supplied with Barrel Water Features for easy set-up
- Moulded from hard plastic (PP)

SOLAR<sup>2</sup>
Bird Bath
51cm x 51cm x 89cm
With Solar Powered Pump
▼BER6028

Bird Bath With Fish
51cm x 51cm x 90cm
With Solar Powered Pump

BER6027

2 Tier Barrel
41cm x 41cm x 69cm
With Mains Powered Pump
BER6025