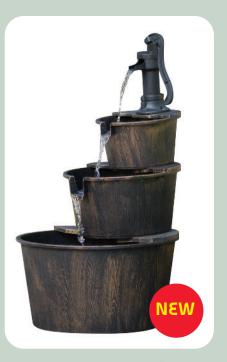

3 Tier Barrel
56cm x 56cm x 101cm
With Mains Powered Pump
BER6026

Planter Barrel

51cm x 51cm x 90cm

With Mains Powered Pump

▼ BER6029