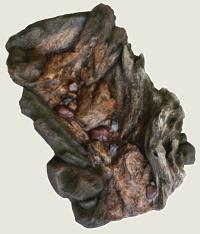

## Watercourses

Ghyll
127cm (I) x 73cm (w) x 89cm (h)
▼BER0284

Creek

123cm (I) x 75cm (w) x 23.5cm (h)

\*\*BER0285

**Stream**91.5cm (I) x 67.5cm (w) x 21.5cm (h)
▼BER0286

Grampian
118cm (I) x 64cm (w) x 29cm (h)
▼BER0274

Snowdonia
61cm (I) x 88cm (w) x 23.5cm (h)
▼ BER0275

Brecon
155cm (I) x 69cm (w) x 33cm (h)
▼BER0277

Chesil
74cm (I) x 62cm (w) x 21.5cm (h)
▼BER0281

Dawlish
76cm (I) x 96cm (w) x 17cm (h)
▼BER0282

Colwyn

130cm (I) x 64cm (w) x 19cm (h)

BER0283