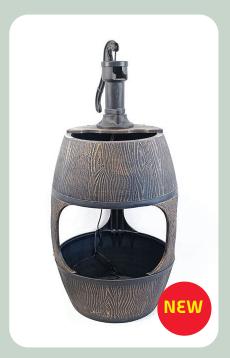

SOLAR<sup>2</sup>
Bird Bath
51cm x 51cm x 89cm
With Solar Powered Pump
▼BER6028

Bird Bath With Fish
51cm x 51cm x 90cm
With Solar Powered Pump

BER6027

2 Tier Barrel
41cm x 41cm x 69cm
With Mains Powered Pump
BER6025

3 Tier Barrel
56cm x 56cm x 101cm
With Mains Powered Pump
BER6026

Planter Barrel

51cm x 51cm x 90cm

With Mains Powered Pump

▼ BER6029