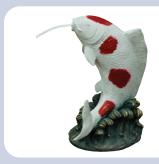

# Pond Spitters & Garden Ornaments

Frog On Lilypad
42cm x 24cm x 30cm
BER6307

Boy With Hose 25cm x 23cm x 36cm ▼BER6308

Elephant
19cm x 16cm x 35cm
▼BER6309

Tortoise 26.5cm x 20cm x 17.5cm ▼BER6300

Koi Carp
16.5cm x 14cm x 25.5cm
▼BER6301