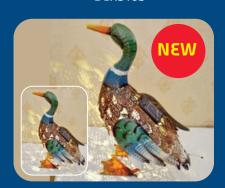

Flamingo Looking Forward
36cm x 19cm x 89cm
8ER5105

Crane Looking Back
38cm x 19cm x 93cm
BER5106

Crane Looking Up
41cm x 18cm x 88cm
BER5107

Duck Standing
25cm x 17cm x 41cm
BER5108

Mallard 27cm x 17cm x 34cm ▼BER5109