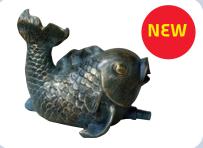

Fish
16cm x 9cm x 15cm
▼BER6310

Frog 18cm x 14cm x 12cm ▼BER6311

**Duck** 19cm x 9.5cm x 15cm ▼BER6312

**Seal** 17cm x 12.5cm x 17cm ▼BER6313

Goose 26cm x 16.5cm x 35.5cm ▼BER6314

Upright Fish 25cm x 26cm x 35cm ▼BER6315