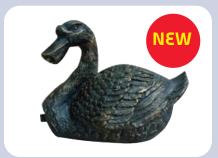

Fish
16cm x 9cm x 15cm
▼BER6310

Frog 18cm x 14cm x 12cm ▼BER6311

**Duck** 19cm x 9.5cm x 15cm ▼BER6312

**Seal** 17cm x 12.5cm x 17cm ▼BER6313

Goose 26cm x 16.5cm x 35.5cm ▼BER6314

Upright Fish 25cm x 26cm x 35cm ▼BER6315