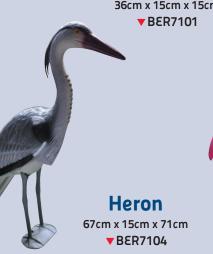

Frog
19.5cm x 19cm x 28.5cm

BER6302

Duckling
13cm x 7cm x 7.5cm
▼BER7100

Male Duck 36cm x 15cm x 15cm

38cm x 17cm x 18cm ▼BER7102

Placing an ornamental Heron at the side of your pond can help to deter real Herons from attacking your fish and livestock.