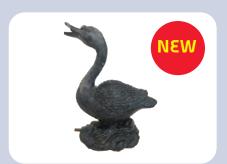

Fish
16cm x 9cm x 15cm
▼BER6310

Frog 18cm x 14cm x 12cm ▼BER6311

**Duck** 19cm x 9.5cm x 15cm ▼BER6312

**Seal** 17cm x 12.5cm x 17cm ▼BER6313

Goose 26cm x 16.5cm x 35.5cm ▼BER6314

Upright Fish 25cm x 26cm x 35cm ▼BER6315