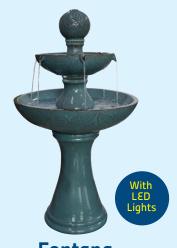

inhibiting algae growth to keep your feature looking its best.

▼BER0958

Serenity
38cm x 40.5cm x 81.5cm
▼BER6011

Tranquility
46cm x 36cm x 70cm
▼BER6012

Fontana
55.5cm x 55.5cm x 96.5cm
▼BER6112

The Kensington
55cm x 19.5cm x 76.5cm
▼BER6114