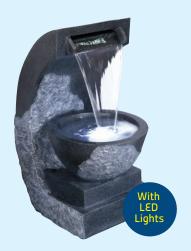

Arden
55cm x 45cm x 102cm
▼BER0700

Kielder
50cm x 46cm x 102cm

BER0701

Springs Eternal
57cm x 43cm x 48cm
▼BER6010

Mirror Falls
44cm x 31cm x 82cm
▼BER6008