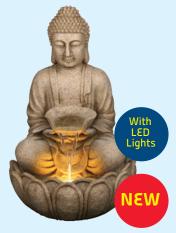

**Santiago** 26.5cm x 26.5cm x 48cm ▼BER6021

Dancing Bowls
36cm x 36cm x 82cm
BER6016

Sitting Buddha
36cm x 32cm x 56cm

BER6018

Buddha Face 48.5cm x 22cm x 82cm ▼BER6019

Buddha Cascade
51cm x 45cm x 82cm
▼BER6020