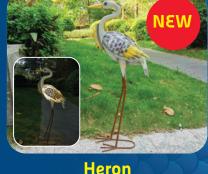

 Peacock Looking Forward
 Duck

 77cm x 26cm x 57cm
 37cm x 16cm x 41cm

 ▶ BER5101
 ▶ BER5102

**Peacock Looking Back** 

28cm x 23cm x 92cm BER5100

**BER**MUDA

Heron
32cm x 19cm x 86cm
BER5103

Flamingo Looking Back
28cm x 19cm x 86cm
BER5104