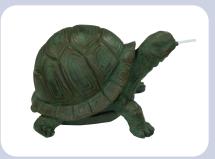

Relaxed Frog
41cm x 32cm x 31cm
BER6303

Splashing Fish 40cm x 18.5cm x 30cm ▼BER6304

Turtle
41cm x 30cm x 24cm
▼BER6305

Leaping Dolphins
33cm x 25.5cm x 39.5cm

BER6306