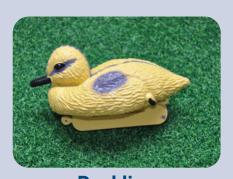

Frog
19.5cm x 19cm x 28.5cm

BER6302

Duckling
13cm x 7cm x 7.5cm
▼BER7100

Male Duck 36cm x 15cm x 15cm

38cm x 17cm x 18cm ▼BER7102

Placing an ornamental Heron at the side of your pond can help to deter real Herons from attacking your fish and livestock.