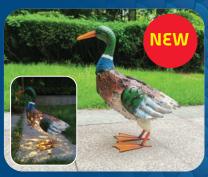

Flamingo Looking Forward
36cm x 19cm x 89cm
8ER5105

Crane Looking Back
38cm x 19cm x 93cm
BER5106

Crane Looking Up
41cm x 18cm x 88cm
BER5107

Duck Standing
25cm x 17cm x 41cm
BER5108

Mallard 27cm x 17cm x 34cm ▼BER5109