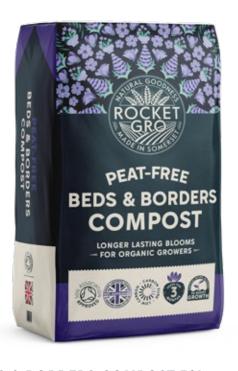

#### PEAT-FREE BEDS & BORDERS COMPOST 50L LONGER LASTING BLOOMS

Peat-free Beds & Borders compost is a rich compost made from Organic material, bio-active gardenina professional grade product that is the perfect all round compost for the garden. This compost provides high performance, greater yield, healthier and fuller blooms. Chemical free and completely natural. Great as an allpurpose compost. The Bio-activity adds natural microbes for better root and plant growth and soil health to help stimulate greater yield. Peat-free Beds & Borders Compost is a blend of our soil improver and finely screened composted green waste produced locally from known certified material sources, Wood Chip Fines, and Bark Fines.

**IMPROVED AIR BALANCE** 

N:P:K & **NUTRIENT RICH** 

**PET & CHILD FRIENDLY** 

RETENTION **BALANCE** 

**FEEDS FOR 3 MONTHS** 

NATURAL **MICROBES** 