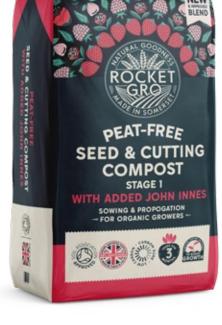

#### PEAT-FREE SEED & CUTTING COMPOST 20L

#### WITH ADDED JOHN INNES

This compost has a silky fine texture, and is a bio-active Organic professional grade product that is the perfect stage 1 compost ideal for propagation. Perfect for seedlings/pricking out, cuttings, seed sowing and young plants, due to its supportive structure and gentle amount of N:P:K. 100% Peat-free and ready to plant straight into. The compost has the right structure and fibre content to provide the ideal amount of water retention and air balance to allow a strong healthy root structure to develop. The Bio-activity adds natural microbes, for better early stage root and plant growth. The compost is a blend of our soil improver and finely screened composted green waste produced locally from known certified material sources, John Innes, Wood Chip, and Bark Fines.