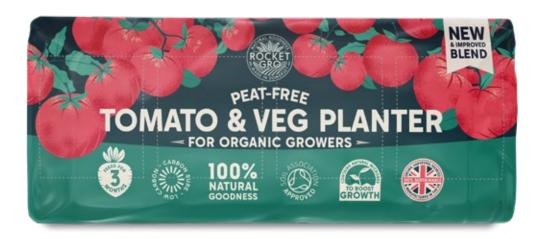

#### PEAT-FREE TOMATO & VEG PLANTER **DEEP FILL EXTRA LARGE 60L**

RocketGro have carried out extensive in-house trials to make sure our 60L deep fill grow bags are the optimum Peat-free growing medium for tomato, veg and salad growing.

We have combined a rich balance of Wood Chip Fines, Bark Fines and our soil improver with the finest all-natural certified composted green waste to give plants a fibre rich, balanced nutrient feed, and supportive structure that will give the roots of plants the perfect start.

Our bio-active Soil Improver is made up of composted down Maize, Rye, and Grass, animal product free, chemical free and Vegan friendly for Organic growers.

**IDEAL WATER** RETENTION **BALANCE** 

**NUTRIENT RICH** 