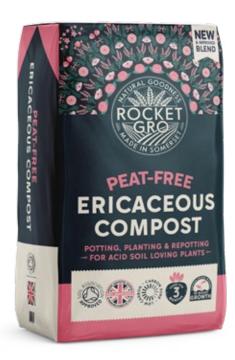

### PEAT-FREE ERICACEOUS COMPOST 40L FOR ACID SOIL LOVING PLANTS

Peat-Free Ericaceous Compost is a specially formulated compost ideal for Acid loving plants such as **Blueberry**, **Rhododendrons**, **Azaleas**, **Camellias and Heathers**. It is perfectly suited for potting and re-potting, for outdoor planting in beds and borders, and for use in all containers and tubs.

Other plant varieties that love this compost include Pieris, Skimmia, Acers, Magnolia, Ceanothus, Gardenia and shade-loving woodland plants.

This compost is a special blend of carefully sourced certified super fine composted green waste, RocketGro Soil Improver and Organic ingredients that maintain an Acidic PH.

ACIDIC PH BETWEEN 5 & 6

N:P:K & NUTRIENT RICH

POTS, BASKETS, PLANTERS & PLANTING OUT

RETENTION BALANCE

**& STRUCTURE** 