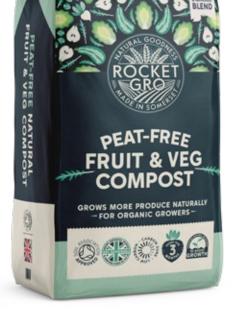

### PEAT-FREE FRUIT & VEG COMPOST 50L ALL NATURAL ORGANIC COMPOST

This compost will give you high performance, greater yield, healthier and tastier fruit and veg.

Chemical free and completely natural. Great for all fruit growing, veg growing, and for planting out salads. The Bio-activity adds natural microbes for better root and plant growth, to help stimulate greater yield.

Peat-free Fruit & Veg Compost is a blend of our soil improver and finely screened composted green waste produced locally from known certified material sources, Wood Chip Fines & Bark Fines.

IMPROVED AIR BALANCE