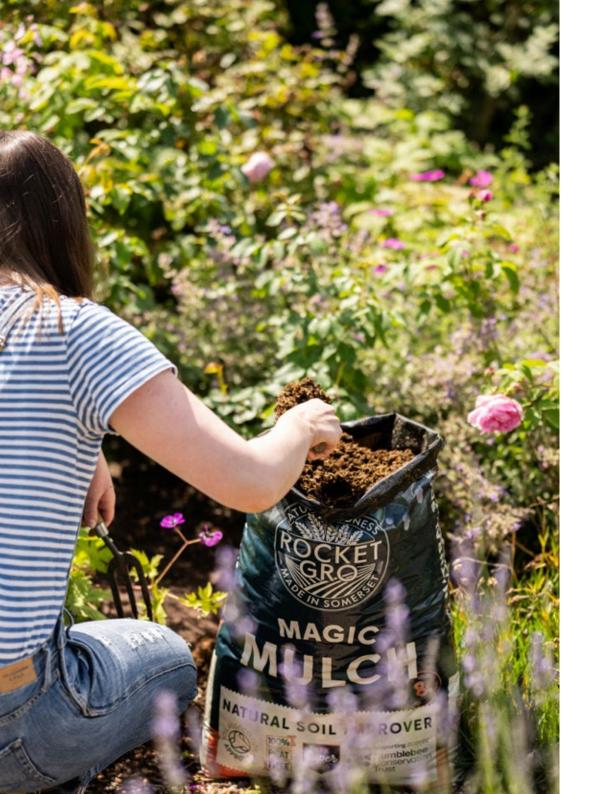

#### PEAT-FREE MAGIC MULCH 50L

Magic Mulch is a Peat-free natural weed suppressing mulch made of Organic material, completely animal product free and Vegan friendly.

The mulch will nourish your soil and create a much healthier growing environment for your plants. Chemical free and made from rich composted down Maize, Rye, and Grass.

Use this mulch all year round. In Autumn it traps in warmth, moisture, and protects roots from frost. In January to March it adds huge nutritional value to your beds and borders pre digging over and planting. Use April to September to suppress weeds and save water.