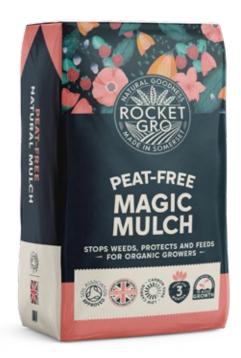

#### PEAT-FREE MAGIC MULCH 50L

Magic Mulch is a Peat-free natural weed suppressing mulch made of Organic material, completely animal product free and Vegan friendly.

The mulch will nourish your soil and create a much healthier growing environment for your plants. Chemical free and made from rich composted down Maize, Rye, and Grass.

Use this mulch all year round. In Autumn it traps in warmth, moisture, and protects roots from frost. In January to March it adds huge nutritional value to your beds and borders pre digging over and planting. Use April to September to suppress weeds and save water.