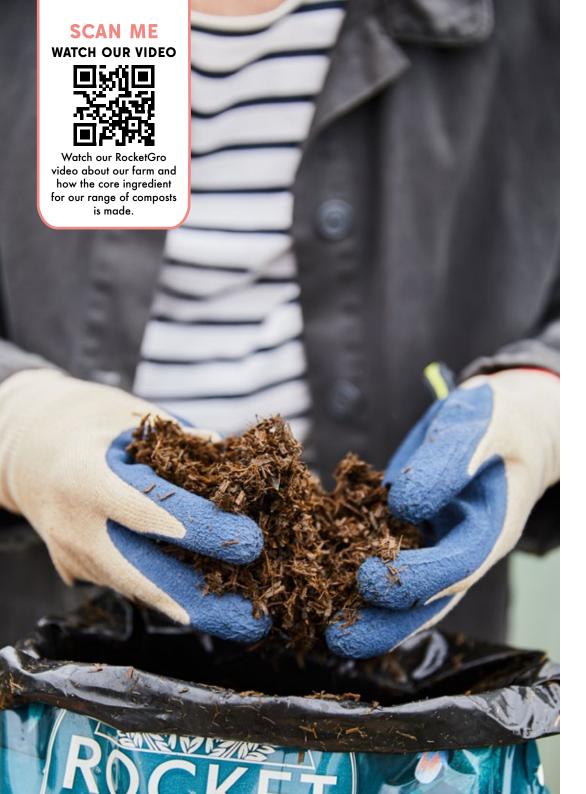

**Toby Thomas** 

Director & Co-founder

HOW IS THE CORE INGREDIENT IN OUR PEAT-FREE PRODUCTS MADE?

#### HARVEST

Rye, Maize, and Grass is grown and harvested on our farm in the Somerset countryside.

CREATION OF BIOGAS
We feed Maize, Rye and
Grass into our anaerobic
digestion plant in which
they are composted down
by natural microbes. This
process produces biogas
and a by-product natural
fertiliser called Digestate.

#### DIGESTATE

The Digestate is separated into a fibre (and a liquid) which we bag up and use as the core ingredient for our Compost products. We then provide our customers with all natural and Organic growing media products.