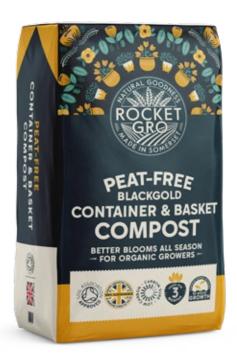

#### PEAT-FREE BLACKGOLD 40L & 20L **CONTAINER & BASKET COMPOST**

BlackGold is a rich natural all-round container & basket compost, bioactive compost product that is the perfect all round potting mix.

100% Peat-free, Organic, and ready to plant straight into. Bio-activity adds natural microbes to pots and containers, for better root and plant growth.

BlackGold is a blend of our soil improver and finely screened composted green waste produced locally from known certified material sources, Wood Chip Fines and Bark Fines.

**IMPROVED AIR BALANCE FOR ROOTS** 

N:P:K & **NUTRIENT RICH** 

POTS, BASKETS, **PLANTERS & CONTAINERS** 

**IDEAL WATER** RETENTION **BALANCE** 

MONTHS

FIBRE & **STRUCTURE** 