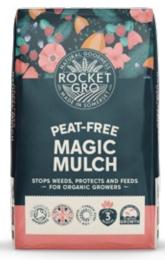

#### PEAT-FREE MAGIC MULCH 50L

Magic Mulch is a Peat-free natural weed suppressing mulch made of Organic material, completely animal product free and Vegan friendly.

The mulch will nourish your soil and create a much healthier growing environment for your plants. Chemical free and made from rich composted down Maize, Rye, and Grass.

Use this mulch all year round. In Autumn it traps in warmth, moisture, and protects roots from frost. In January to March it adds huge nutritional value to your beds and borders pre digging over and planting. Use April to September to suppress weeds and save water.

**SUPPRESSANT** 

**ORGANIC FIBRE** 

**CONTAINS BIO-ACTIVE MICROBES** 

**REDUCES WATER** LOSS

**GREAT FOR NO** DIG GARDENING