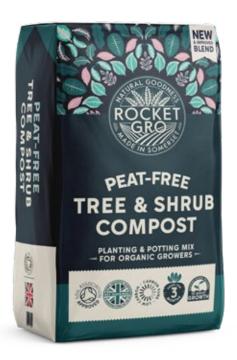

#### PEAT-FREE TREE & SHRUB COMPOST 50L **PLANTING OUT & POTTING MIX**

Peat-free Tree & Shrub compost is a rich compost made from Organic material, bio-active gardening professional grade product that is the perfect all round compost for hedge planting, shrubs, and trees. Excellent for fruit trees and young trees providing that early stage nutrient boost to help them settle in post planting. This compost provides a long term feed, greater 1st year growth, healthier and stronger root systems. Chemical free and completely natural. The Bio-activity adds natural microbes for better root systems and soil health. Peatfree Tree & Shrub Compost is a blend of our soil improver and finely screened composted green waste produced locally from known certified material sources. Wood Chip Fines, and Bark Fines.

N:P:K & **NUTRIENT RICH** 