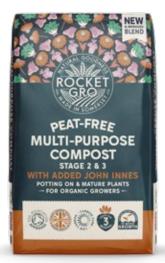

#### PEAT-FREE MULTI-PURPOSE STAGE 2&3 COMPOST 40L & 20L WITH ADDED JOHN INNES

This compost is the ultimate all round Multi-Purpose compost, a bio-active Organic professional grade product that is the perfect stage 2&3 compost ideal for all gardeners. The straight forward message, easy to grasp use, appealing branding, and reassuring addition of John Innes will make this a winning product for 2023. 100% Peat-free and ready to plant straight into. The compost has the right structure and fibre content to provide the ideal amount of water retention and air balance to allow a strong healthy root structure to develop. The Bio-activity adds natural microbes, for better early stage root and plant growth. The compost is a blend of our soil improver and finely screened composted green waste produced locally from known certified material sources, John Innes, Wood Chip fines, and Bark Fines.

**IMPROVED AIR BALANCE FOR ROOTS** 

**STAGE 2 & 3 COMPOST** 

**FEEDS FOR 3 MONTHS** 

FIBRE & **STRUCTURE** 

N:P:K &

NUTRIENT RICH

**IDEAL WATER** 

RETENTION