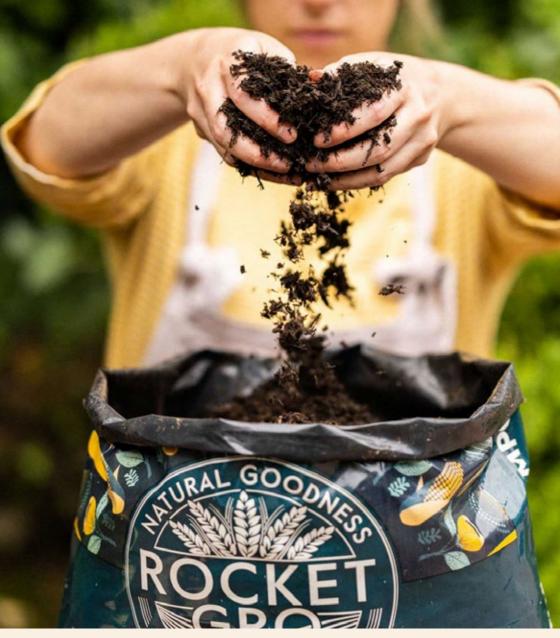

# PEAT-FREE ORGANIC PRODUCTS FOR THE GARDEN

RocketGro's Peat-Free composts and soil improvers use the natural byproduct of renewable biogas energy on our farm in rural Somerset as their core ingredient, and are a sustainable and volume replacement for Peat in gardens. All RocketGro products are:

- 100% natural from locally grown crops
- Certified Organic by The Soil Association for use by Organic Growers
- Bio-active adding natural microbes to the soil or containers
- 100% child, pet and even worm safe, and completely animal product free

- Our compost looks and feels like peat but isn't!
- Naturally high in fertilisers, for slow-release feed over several months
- UK grown and made, having already created green energy