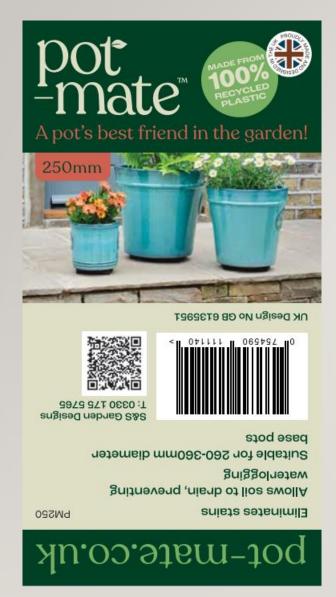

### Pot-mate 250mm

# Covers pots from 250mm to 330+mm

The Pot-Mate<sup>™</sup> allows drainage and also protects your patio or wooden decking from water or soil staining by discreetly raising your flower pots and plant pots off the ground.

- Invisible in use your pots and plants take centre stage
- Stable, light and very strong
- Designed & made in Britain
- 100% recycled plastic