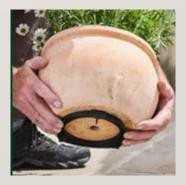

### Pot-mate 150mm

# Covers pots from 160mm to 200mm

The Pot-Mate™ allows drainage and also protects your patio or wooden decking from water or soil staining by discreetly raising your flower pots and plant pots off the ground.

- Invisible in use your pots and plants take centre stage
- Stable, light and very strong
- Designed & made in Britain
- 100% recycled plastic

Scan QR for website and stockists