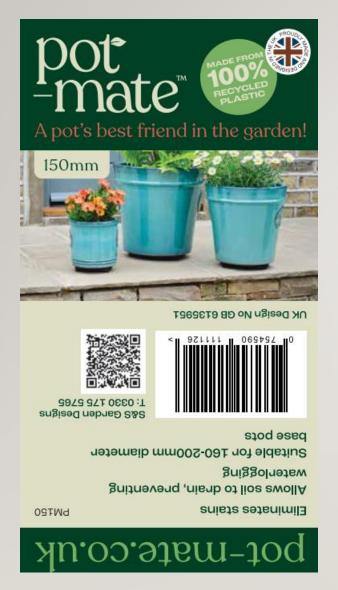

### Pot-mate 150mm

# Covers pots from 160mm to 200mm

The Pot-Mate™ allows drainage and also protects your patio or wooden decking from water or soil staining by discreetly raising your flower pots and plant pots off the ground.

- Invisible in use your pots and plants take centre stage
- Stable, light and very strong
- Designed & made in Britain
- 100% recycled plastic

Scan QR for website and stockists