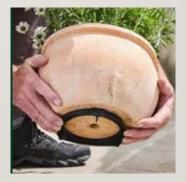

### Pot-mate 250mm

# Covers pots from 250mm to 330+mm

The Pot-Mate<sup>™</sup> allows drainage and also protects your patio or wooden decking from water or soil staining by discreetly raising your flower pots and plant pots off the ground.

- Invisible in use your pots and plants take centre stage
- Stable, light and very strong
- Designed & made in Britain
- 100% recycled plastic