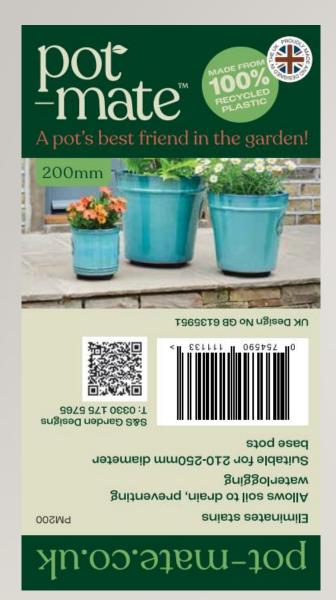

#### Pot-mate 200mm

## Covers pots from 200mm to 250mm

The Pot-Mate<sup>™</sup> allows drainage and also protects your patio or wooden decking from water or soil staining by discreetly raising your flower pots and plant pots off the ground.

- Invisible in use your pots and plants take centre stage
- Stable, light and very strong
- Designed & made in Britain
- 100% recycled plastic

Scan QR for website and stockists