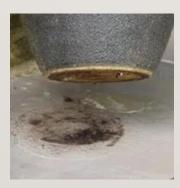

# Covers pots from 160mm to 200mm

The Pot-Mate™ allows drainage and also protects your patio or wooden decking from water or soil staining by discreetly raising your flower pots and plant pots off the ground.

## Covers pots from 200mm to 250mm

The Pot-Mate<sup>™</sup> allows drainage and also protects your patio or wooden decking from water or soil staining by discreetly raising your flower pots and plant pots off the ground.

# Covers pots from 250mm to 330+mm

The Pot-Mate<sup>™</sup> allows drainage and also protects your patio or wooden decking from water or soil staining by discreetly raising your flower pots and plant pots off the ground.