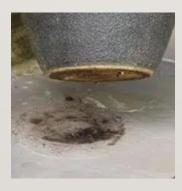

# Covers pots from 160mm to 200mm

The Pot-Mate™ allows drainage and also protects your patio or wooden decking from water or soil staining by discreetly raising your flower pots and plant pots off the ground.

- Invisible in use your pots and plants take centre stage
- Stable, light and very strong
- Designed & made in Britain
- 100% recycled plastic

Scan QR for website and stockists