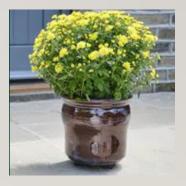

#### Pot-mate 200mm

## Covers pots from 200mm to 250mm

The Pot-Mate<sup>™</sup> allows drainage and also protects your patio or wooden decking from water or soil staining by discreetly raising your flower pots and plant pots off the ground.

- Invisible in use your pots and plants take centre stage
- Stable, light and very strong
- Designed & made in Britain
- 100% recycled plastic

Scan QR for website and stockists