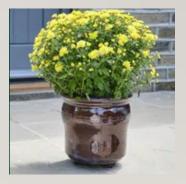

## Covers pots from 200mm to 250mm

The Pot-Mate<sup>™</sup> allows drainage and also protects your patio or wooden decking from water or soil staining by discreetly raising your flower pots and plant pots off the ground.

- Invisible in use your pots and plants take centre stage
- Stable, light and very strong
- Designed & made in Britain
- 100% recycled plastic

Scan QR for website and stockists