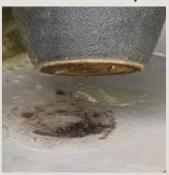

## Covers pots from 200mm to 250mm

The Pot-Mate<sup>™</sup> allows drainage and also protects your patio or wooden decking from water or soil staining by discreetly raising your flower pots and plant pots off the ground.

- Invisible in use your pots and plants take centre stage
- Stable, light and very strong
- Designed & made in Britain
- 100% recycled plastic

Scan QR for website and stockists