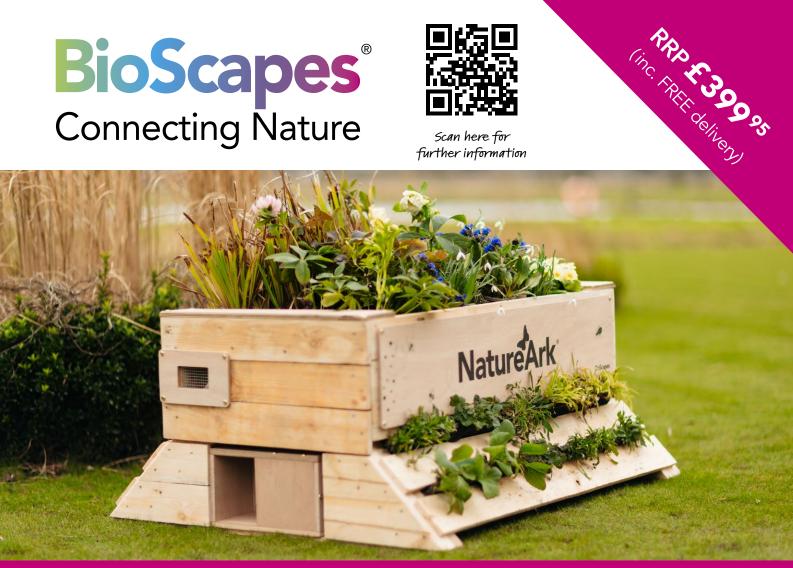

# **BioScapes**<sup>®</sup> Connecting Nature

Scan here for further information

### Support rewilding and nature connectivity

Designed to encourage wildlife, creating and supporting species-rich ecosystems in any residential, educational or community outdoor space.

The NatureArk contains a number of habitats that enable multiple species to coexist and interact as they would in a natural ecosystem.

**Claire from Berkshire** 

- Hedgehog house
- Amphibian refuge
- Deadwood zone •
- Soil habitat
- Wet habitat reservoir •
- Planting areas

- Bee hotel x 4
- Butterfly house
- Invertebrate hotel
- Small mammal nest box
- Rot hole
- Coal tit nest box

#### **Specifications**

- Height: 50cm
- Length: (front to back): 93cm
- Width (front face): 116cm