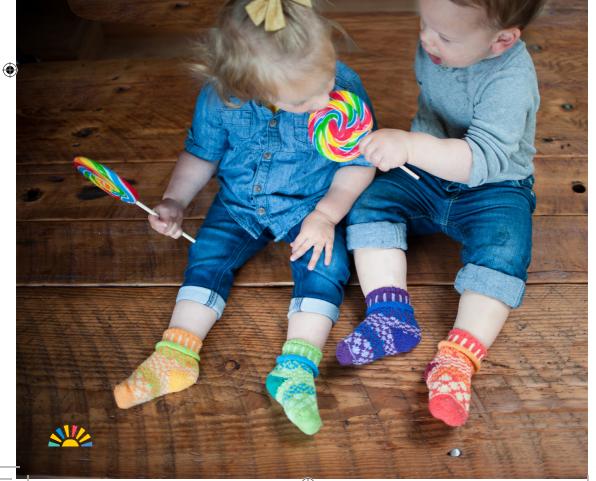

UK Spring 2022.indd 11 5/26/22 3:26 PM

Cuteness overload. We have the cutest styles to cover tiny toes. Not just an adorably odd match, but an odd number too. All of our Children's Socks come in sets of three: 1 pair + 1 spare, while our Baby Socks come in sets of five: 2 pairs + 1 spare.

Sold by age for easy gift giving.

Baby: small 6-12 months / medium 12-24 months

Child: small 2-5 years / medium 6-8 years / large 9-11 years

UK Spring 2022.indd 12 5/26/22 3:26 PM

**(** 

Prism for Babies

Prism for Children