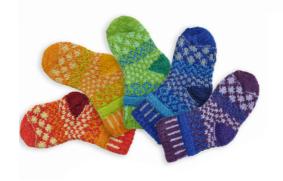

ly principles.

UK Spring 2022.indd 10 5/26/22 3:26 PM



As a Certified B Corporation, we are proud to be part of a global movement of businesses working together for a positive change. We're leading the innovation required to deliver on the highest standards of performance and our promise to protect the planet.



UK Spring 2022.indd 11 5/26/22 3:26 PM



Cuteness overload. We have the cutest styles to cover tiny toes. Not just an adorably odd match, but an odd number too. All of our Children's Socks come in sets of three: 1 pair + 1 spare, while our Baby Socks come in sets of five: 2 pairs + 1 spare.

Sold by age for easy gift giving.

Baby: small 6-12 months / medium 12-24 months

Child: small 2-5 years / medium 6-8 years / large 9-11 years



UK Spring 2022.indd 12 5/26/22 3:26 PM







**(** 

Prism for Babies





Prism for Children



Humbug for Babies



Humbug for Children

Pairs with spares.
Solving lost sock mysteries for over 20 years...

wholesale £7.50 / \$8.71 (VAT exempt where eligible)





- Minimum opening order: £200/€250. Minimum re-order: £100/€125.
- Net 30 available with references for UK and IE. Others are prepaid.
- Export orders are shipped DAP.
- Carriage paid on select orders:
  - -over £200 within England, Wales, and Scottish Lowlands.
  - over £400 for Scottish Highlands and Islands, and the Channel Islands.

## **Ordering Made Easy**

- Existing Accounts can order online at www.SolmateSocks.co.uk/wholesale
- New accounts please email us at orders@whitepebbleint.com for access.

If you need help placing your order or signing up as a new acco