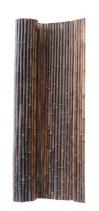

## Bamboo Fence Panels

Bamboo fence panels are a firm favourite for those looking to introduce a high-end contemporary look to their outdoor space.

Crafted from high quality bamboo, the panels balance strength and durability with an exotic vibe guaranteed to transform any garden. The light colouration of the Tali bamboo brightens dark areas, while the Java Black pairs well with greenery to make vibrant colours pop.

# Java Black Whole Pole Fence Panel