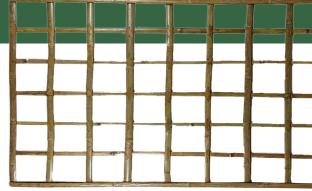

#### **Bamboo Trellis**

Available in 2 sizes

H: 150cm x W: 50cm BST001

H: 150cm x W: 100cm BST002