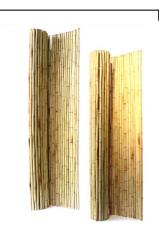

## Bamboo Fence Panels

Bamboo fence panels are a firm favourite for those looking to introduce a high-end contemporary look to their outdoor space.

Crafted from high quality bamboo, the panels balance strength and durability with an exotic vibe guaranteed to transform any garden. The light colouration of the Tali bamboo brightens dark areas, while the Java Black pairs well with greenery to make vibrant colours pop.

# Available in **2 bamboo species**