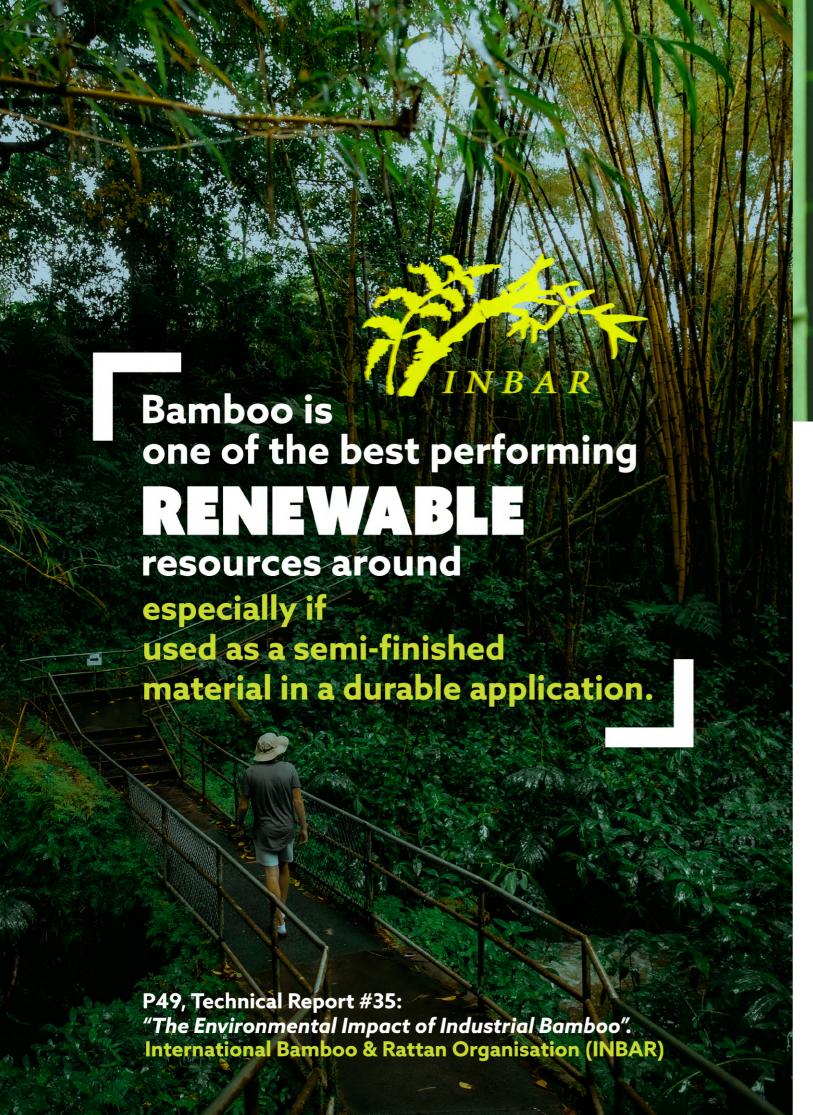

In research published by INBAR (The International Bamboo & Rattan Organisation), the independent intergovernmental organisation concluded that "almost all industrial bamboo products are CO2 negative" (p34, INBAR Technical Report #35).

People are increasingly waking up to bamboo's eco-credentials, and in an age where people are environmentallyconscious, now is bamboo's time to shine.