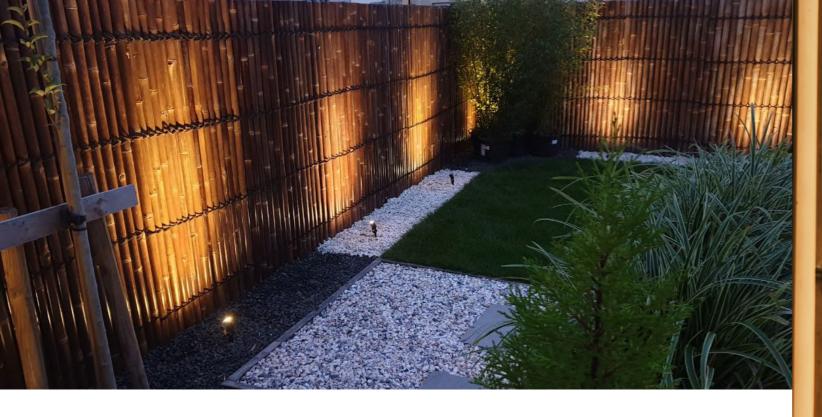

## Bamboo Fence Panels

Bamboo fence panels are a firm favourite for those looking to introduce a high-end contemporary look to their outdoor space.

Crafted from high quality bamboo, the panels balance strength and durability with an exotic vibe guaranteed to transform any garden. The light colouration of the Tali bamboo brightens dark areas, while the Java Black pairs well with greenery to make vibrant colours pop.