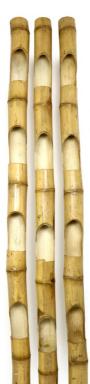

## Bamboo Fence Panels

Bamboo fence panels are a firm favourite for those looking to introduce a high-end contemporary look to their outdoor space.

Crafted from high quality bamboo, the panels balance strength and durability with an exotic vibe guaranteed to transform any garden. The light colouration of the Tali bamboo brightens dark areas, while the Java Black pairs well with greenery to make vibrant colours pop.

# Available in **2 bamboo species**

## Tali