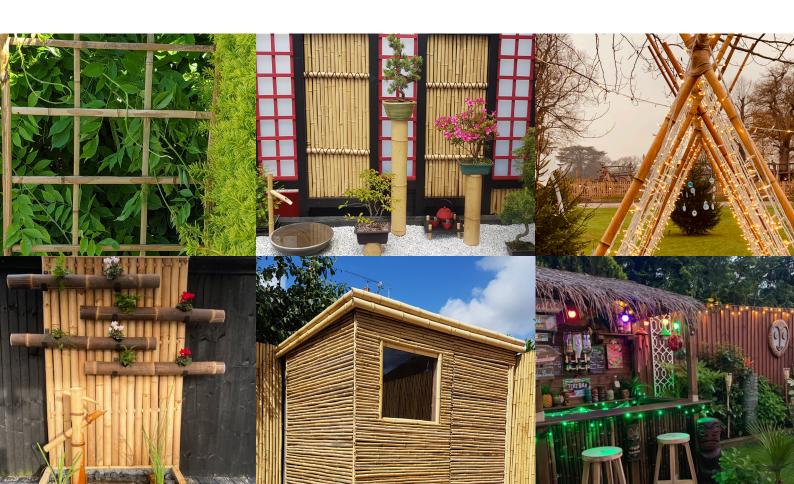

## Bamboo Fence Panels

Bamboo fence panels are a firm favourite for those looking to introduce a high-end contemporary look to their outdoor space.

Crafted from high quality bamboo, the panels balance strength and durability with an exotic vibe guaranteed to transform any garden. The light colouration of the Tali bamboo brightens dark areas, while the Java Black pairs well with greenery to make vibrant colours pop.

# Fence Screens

Versatile and easy to install, bamboo screens make light work of creating a feature area in the garden or disguising an existing fence.

Moso Screens

H: 2m - 2.5m x W: 2m

**20/25mm** H: 2m x W: 2m | SCM202

## Bamboo Garden Products

Introduce rustic charm to the garden with a subtle hint of bamboo.

L: 75cm x D: 8cm x H: 8cm Plant005

**Bamboo Rake** 

#### **Bamboo Trellis**

Available in 2 sizes

H: 150cm x W: 50cm BST001

H: 150cm x W: 100cm BST002