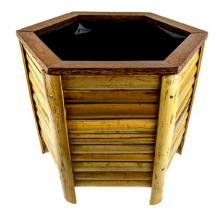

#### **Bamboo Box Planters**

Square & Hexagonal

#### Hexagonal

H: 44cm x D: 55cm x W: 47cm BCP002