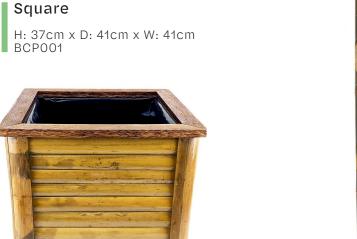

0/40mm

H: 2m x W: 2m | SCB302 H: 2.5m x W: 2m | SCB3025

#### Moso Slat Screen

H: 2m x W: 3m



**20/25mm** SCSM203

#### Partition Screen

H: 2m x W: 1m



<u>Tali</u> PST2x1



## Bamboo Garden Products

Introduce rustic charm to the garden with a subtle hint of bamboo.



L: 75cm x D: 8cm x H: 8cm Plant005



**Bamboo Rake** 



#### **Bamboo Trellis**

Available in 2 sizes

H: 150cm x W: 50cm BST001

H: 150cm x W: 100cm BST002



#### **Bamboo Bird Feeder**

H: 24cm x D: 21cm x W: 35cm BBF001

#### **Bamboo Box Planters**

Square & Hexagonal

#### Hexagonal

H: 44cm x D: 55cm x W: 47cm BCP002





#### **Bamboo Vertical Planters**

H: 200cm x D: 10cm x W: 10cm





Plant003



## Tali



#### **Shishi Odoshi Water Feature**

(\*Pump not included)

H: 62cm x D: 55cm x W: 31cm BDS001