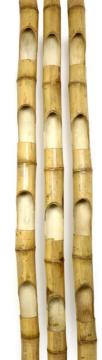

## Bamboo Fence Panels

Bamboo fence panels are a firm favourite for those looking to introduce a high-end contemporary look to their outdoor space.

Crafted from high quality bamboo, the panels balance strength and durability with an exotic vibe guaranteed to transform any garden. The light colouration of the Tali bamboo brightens dark areas, while the Java Black pairs well with greenery to make vibrant colours pop.

# Available in **2 bamboo species**

## Tali