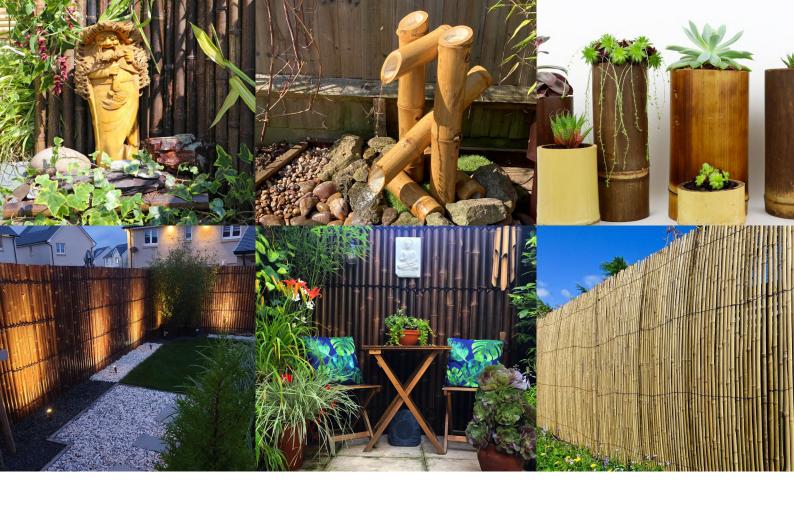

## Bamboo Fence Panels

Bamboo fence panels are a firm favourite for those looking to introduce a high-end contemporary look to their outdoor space.

Crafted from high quality bamboo, the panels balance strength and durability with an exotic vibe guaranteed to transform any garden. The light colouration of the Tali bamboo brightens dark areas, while the Java Black pairs well with greenery to make vibrant colours pop.

## Bamboo Garden Products

Introduce rustic charm to the garden with a subtle hint of bamboo.

L: 75cm x D: 8cm x H: 8cm Plant005

**Bamboo Rake** 

#### **Bamboo Vertical Planters**

H: 200cm x D: 10cm x W: 10cm

Plant003

#### **Shishi Odoshi Water Feature**

(\*Pump not included)

H: 62cm x D: 55cm x W: 31cm BDS001