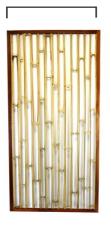

eed to transform any garden. The light colouration of the Tali bamboo brightens dark areas, while the Java Black pairs well with greenery to make vibrant colours pop.

# Available in **2 bamboo species**





# Java Black Whole Pole Fence Panel





### Bamboo

# Fence Screens

Versatile and easy to install, bamboo screens make light work of creating a feature area in the garden or disguising an existing fence.

Moso Screens

H: 2m - 2.5m x W: 2m



**20/25mm** H: 2m x W: 2m | SCM202

#### 30/40mm

H: 2m x W: 2m | SCM302 H: 2.5m x W: 2m | SCM3025

#### Black Screens

H: 2m - 2.5m x W: 2m



<u>20/25mm</u> H: 2m x W: 2m | SCB202

#### 30/40mm

H: 2m x W: 2m | SCB302 H: 2.5m x W: 2m | SCB3025

#### Moso Slat Screen

H: 2m x W: 3m



**20/25mm** SCSM203

#### Partition Screen

H: 2m x W: 1m



<u>Tali</u> PST2x1



## Bamboo Garden Products

Introduce rustic charm to the garden with a subtle hint of bamboo.



L: 75cm x D: 8cm x H: 8cm Plant005



**Bamboo Rake** 



#### **Bamboo Trellis**

Available in 2 sizes

H: 150cm x W: 50cm BST001

H: 150cm x W: 100cm BST002



#### **Bamboo Bird Feeder**

H: 24cm x D: 21cm x W: 35cm BBF001

#### **Bamboo Box Planters**

Square & Hexagonal

#### Hexagonal

H: 44cm x D: 55cm x W: 47cm BCP002





#### **Bamboo Vertical Planters**

H: 200cm x D: 10cm x W: 10cm





Plant003



## Tali



#### **Shishi Odoshi Water Feature**

(\*Pump not included)

H: 62cm x D: 55cm x W: 31cm BDS001