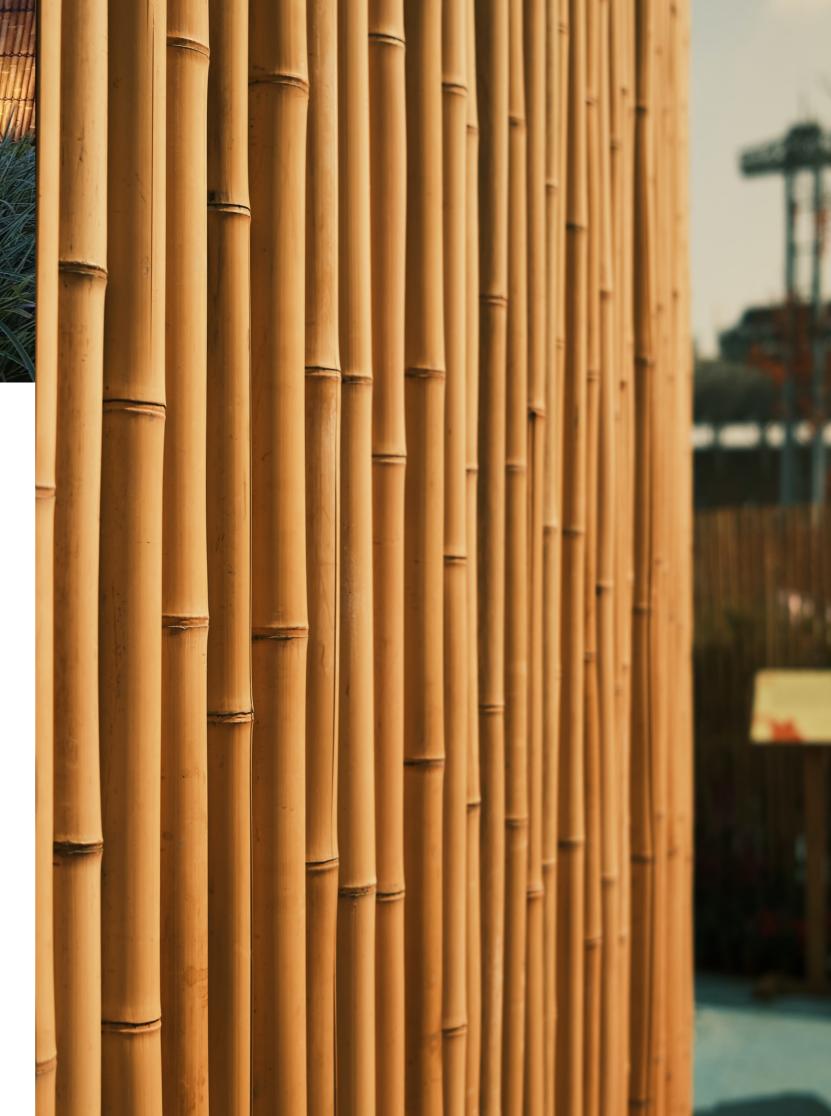

## Bamboo Fence Panels

Bamboo fence panels are a firm favourite for those looking to introduce a high-end contemporary look to their outdoor space.

Crafted from high quality bamboo, the panels balance strength and durability with an exotic vibe guaranteed to transform any garden. The light colouration of the Tali bamboo brightens dark areas, while the Java Black pairs well with greenery to make vibrant colours pop.

# Available in **2 bamboo species**