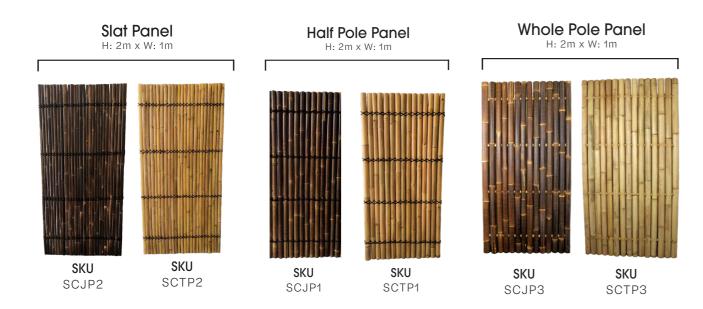

## Bamboo Fence Panels

Bamboo fence panels are a firm favourite for those looking to introduce a high-end contemporary look to their outdoor space.

Crafted from high quality bamboo, the panels balance strength and durability with an exotic vibe guaranteed to transform any garden. The light colouration of the Tali bamboo brightens dark areas, while the Java Black pairs well with greenery to make vibrant colours pop.

# Available in **2 bamboo species**