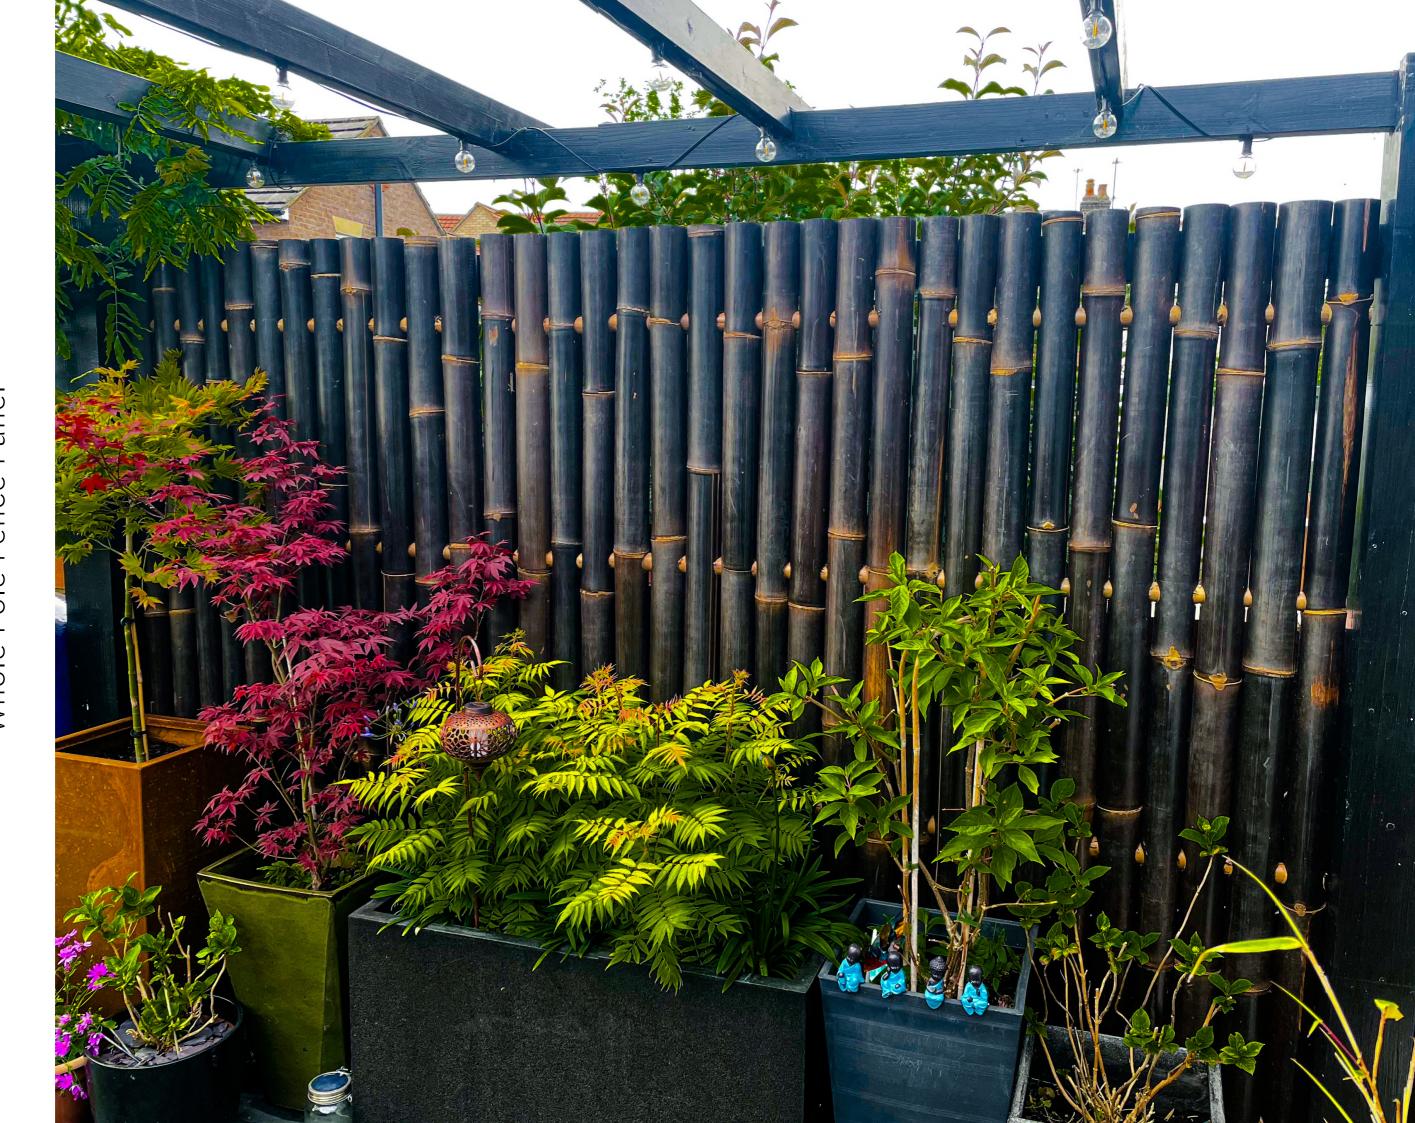

dent intergovernmental organisation concluded that "almost all industrial bamboo products are CO2 negative" (p34, INBAR Technical Report #35).

People are increasingly waking up to bamboo's eco-credentials, and in an age where people are environmentallyconscious, now is bamboo's time to shine.



## Bamboo Fence Panels



Bamboo fence panels are a firm favourite for those looking to introduce a high-end contemporary look to their outdoor space.

Crafted from high quality bamboo, the panels balance strength and durability with an exotic vibe guaranteed to transform any garden. The light colouration of the Tali bamboo brightens dark areas, while the Java Black pairs well with greenery to make vibrant colours pop.

# Available in **2 bamboo species**





# Java Black Whole Pole Fence Panel





### Bamboo

# Fence Screens

Versatile and easy to install, bamboo screens make light work of creating a feature area in the garden or disguising an existing fence.

Moso Screens

H: 2m - 2.5m x W: 2m



**20/25mm** H: 2m x W: 2m | SCM202

#### 30/40mm

H: 2m x W: 2m | SCM302 H: 2.5m x W: 2m | SCM3025

#### Black Screens

H: 2m - 2.5m x W: 2m



<u>20/25mm</u> H: 2m x W: 2m | SCB202

#### 30/40mm

H: 2m x W: 2m | SCB302 H: 2.5m x W: 2m | SCB3025

#### Moso Slat Screen

H: 2m x W: 3m



**20/25mm** SCSM203

#### Partition Screen

H: 2m x W: 1m



<u>Tali</u> PST2x1



## Bamboo Garden Products

Introduce rustic charm to the garden with a subtle hint of bamboo.



L: 75cm x D: 8cm x H: 8cm Plant005



**Bamboo Rake** 



#### **Bamboo Trellis**

Available in 2 sizes

H: 150cm x W: 50cm B