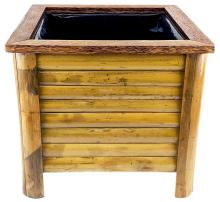

**20/25mm** H: 2m x W: 2m | SCM202

#### 30/40mm

H: 2m x W: 2m | SCM302 H: 2.5m x W: 2m | SCM3025

#### Black Screens

H: 2m - 2.5m x W: 2m



<u>20/25mm</u> H: 2m x W: 2m | SCB202

#### 30/40mm

H: 2m x W: 2m | SCB302 H: 2.5m x W: 2m | SCB3025

#### Moso Slat Screen

H: 2m x W: 3m



**20/25mm** SCSM203

#### Partition Screen

H: 2m x W: 1m



<u>Tali</u> PST2x1



## Bamboo Garden Products

Introduce rustic charm to the garden with a subtle hint of bamboo.



L: 75cm x D: 8cm x H: 8cm Plant005



**Bamboo Rake** 



#### **Bamboo Trellis**

Available in 2 sizes

H: 150cm x W: 50cm BST001

H: 150cm x W: 100cm BST002



#### **Bamboo Bird Feeder**

H: 24cm x D: 21cm x W: 35cm BBF001

#### **Bamboo Box Planters**

Square & Hexagonal

#### Hexagonal

H: 44cm x D: 55cm x W: 47cm BCP002





#### **Bamboo Vertical Planters**

H: 200cm x D: 10cm x W: 10cm





Plant003



## Tali



#### **Shishi Odoshi Water Feature**

(\*Pump not included)

H: 62cm x D: 55cm x W: 31cm BDS001