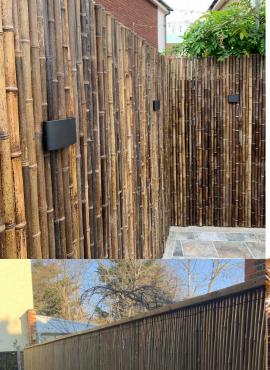

## Bamboo Fence Panels

Bamboo fence panels are a firm favourite for those looking to introduce a high-end contemporary look to their outdoor space.

Crafted from high quality bamboo, the panels balance strength and durability with an exotic vibe guaranteed to transform any garden. The light colouration of the Tali bamboo brightens dark areas, while the Java Black pairs well with greenery to make vibrant colours pop.

# Java Black Whole Pole Fence Panel