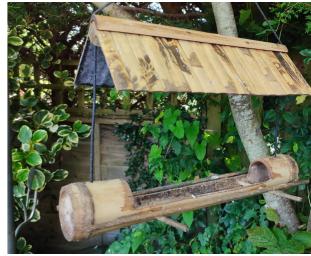

rsatile and easy to install, bamboo screens make light work of creating a feature area in the garden or disguising an existing fence.

Moso Screens

H: 2m - 2.5m x W: 2m



**20/25mm** H: 2m x W: 2m | SCM202

#### 30/40mm

H: 2m x W: 2m | SCM302 H: 2.5m x W: 2m | SCM3025

#### Black Screens

H: 2m - 2.5m x W: 2m



<u>20/25mm</u> H: 2m x W: 2m | SCB202

#### 30/40mm

H: 2m x W: 2m | SCB302 H: 2.5m x W: 2m | SCB3025

#### Moso Slat Screen

H: 2m x W: 3m



**20/25mm** SCSM203

#### Partition Screen

H: 2m x W: 1m



<u>Tali</u> PST2x1



## Bamboo Garden Products

Introduce rustic charm to the garden with a subtle hint of bamboo.



L: 75cm x D: 8cm x H: 8cm Plant005



**Bamboo Rake** 



#### **Bamboo Trellis**

Available in 2 sizes

H: 150cm x W: 50cm BST001

H: 150cm x W: 100cm BST002



#### **Bamboo Bird Feeder**

H: 24cm x D: 21cm x W: 35cm BBF001

#### **Bamboo Box Planters**

Square & Hexagonal

#### Hexagonal

H: 44cm x D: 55cm x W: 47cm BCP002





#### **Bamboo Vertical Planters**

H: 200cm x D: 10cm x W: 10cm





Plant003



## Tali



#### **Shishi Odoshi Water Feature**

(\*Pump not included)

H: 62cm x D: 55cm x W: 31cm BDS001