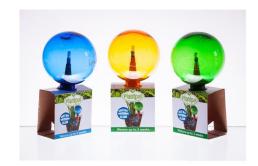

## **Plantpal - Indoor Globes**

#### An award winning product designed for indoor plants

- The plant controls the release of water according to its needs, preventing over and under watering.
- It does this by using a patented hydro-dynamic valve to control the release of water.
- On demand feeding prevents over or under watering - Fill with water every two weeks!