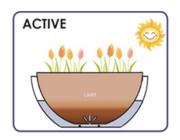

### **Plantpal Outdoor Chambers**

#### An award winning product designed for outdoor plant pots

- The plant controls the release of water according to its needs, preventing over and under watering.
- It does this by using a patented hydro-dynamic valve to control the release of water.
- On demand feeding prevents over or under watering -Fill with water every two weeks!
- Available in different pot sizes ranging from 20cm to 40cm. (Multiples in larger planters from 40 cm)
  - ✓ Round and Square planters,
  - ✓ and Window boxes.