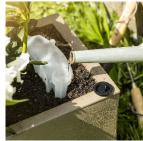

# "The Hydra"

#### The worlds first 'intelligent Buoyancy Operated Planter' (iBOP)

- The hydra is the worlds first 'Intelligent Buoyancy Operated Planter' (iBOP),
- No more worries about being away during hot weather
- New and unique, invented, designed and manufactured in the UK,
- The hydra has a three pint (1.7 litres) reservoir in reserve
- Plants take water automatically on demand.
- The water level is always visible and the reservoir is easy to fill.
- Plants will thrive due to the consistent moisture level.

Free stock in UK