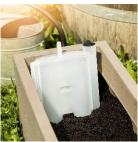

### Flower Tower – Floor and Wall Mounted

#### Goes Anywhere Grows Anywhere

- The "Flower Tower™" is an innovative Vertical Gardening free-standing for wall mounted flower and plant receptacle, which allows flower lovers to produce spectacular portable displays of colour.
- Suitable for growing flowers, herbs, fruits and spices.
- Internal watering system maximises water usage so no waste.
- No pumps or electrical appliances of any kind. It is clean and easy to use.
- City living has never been so colourful
- Perfect for balconies, patios and verandas and city-living.
- Easily moved even when fully planted.

**USEFUL** 

**IDEAS** 

**PRACTICAL** 

Flower Tower - 860mm