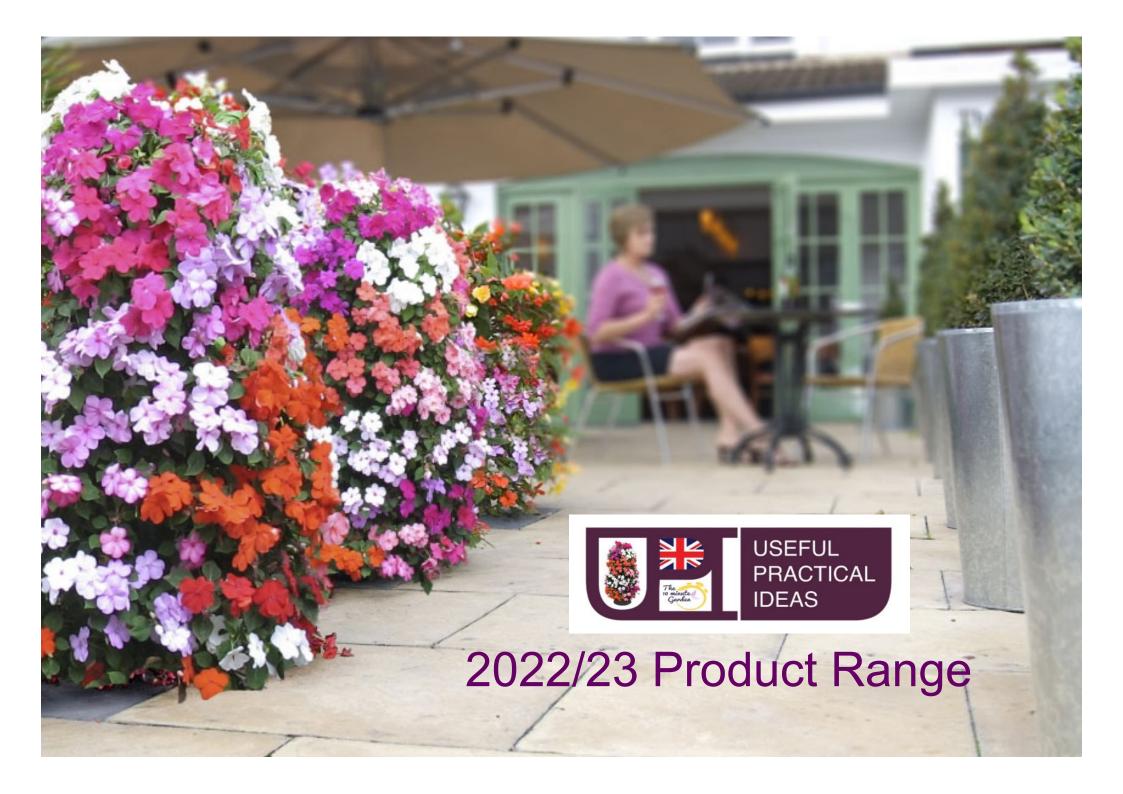

### Flower Tower – Floor and Wall Mounted

#### Goes Anywhere Grows Anywhere

- The "Flower Tower™" is an innovative Vertical Gardening free-standing for wall mounted flower and plant receptacle, which allows flower lovers to produce spectacular portable displays of colour.
- Suitable for growing flowers, herbs, fruits and spices.
- Internal watering system maximises water usage so no waste.
- No pumps or electrical appliances of any kind. It is clean and easy to use.
- City living has never been so colourful
- Perfect for balconies, patios and verandas and city-living.
- Easily moved even when fully planted.

**USEFUL** 

**IDEAS** 

**PRACTICAL** 

Flower Tower - 860mm