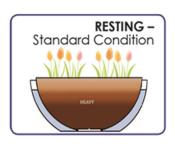

### **Plantpal Outdoor Chambers**

#### An award winning product designed for outdoor plant pots

- The plant controls the release of water according to its needs, preventing over and under watering.
- It does this by using a patented hydro-dynamic valve to control the release of water.
- On demand feeding prevents over or under watering -Fill with water every two weeks!
- Available in different pot sizes ranging from 20cm to 40cm. (Multiples in larger planters from 40 cm)
  - ✓ Round and Square planters,
  - ✓ and Window boxes.