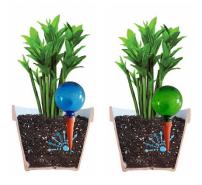

## **Plantpal - Indoor Globes**

#### An award winning product designed for indoor plants

- The plant controls the release of water according to its needs, preventing over and under watering.
- It does this by using a patented hydro-dynamic valve to control the release of water.
- On demand feeding prevents over or under watering - Fill with water every two weeks!

Limited stock in UK

Contact: : Mike Hurley
Tel: +44 (0)7795 334084
E-mail mike@flower-tower.co.uk

Web <u>www.upiltd.com</u> FTTV <u>http://www.youtube.com/use</u> <u>r/TheFlowerTower?feature=mhum</u>

© 2021 Useful & Practical Ideas Ltd. All rights reserved.