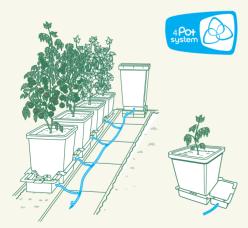

easy2grow kit (above) can be extended to grow up to six plants

easy2grow extension kit

4Pot (above left) can easily be extended to a 6Pot setup using 1Pot Extension modules (above right) Trusted by our closest friends, esteemed hobby growers, and national champions alike, the **infinitely extendable** easy2grow irrigates and feeds **power-free** to produce superlative fruit, vegetables and flowers. Like all AutoPot Watering Systems, easy2grow is **gravity fed** and requires **no electricity** whatsoever. This allows it to be used with ease in the **greenhouse**, in the **garden** and on **patios**, or **balconies**.

The 4Pot System combines **ease of use** and **minimal labour** with the capacity to grow exquisite, fruitful, and even prizewinning plants. This **fully-automated**, **power-free**, **gravity-fed** system takes the hassle and strain out of watering, allowing you to try new techniques and hone your horticultural skills. With **no need for electricity**, **pumps or timers** you're free from the constraints of a power source. This makes the 4Pot System wonderfully **flexible** and gives you the option to **arrange or move pots virtually at will**.

| Product        | 4Pot system   | 1Pot extension kit |
|----------------|---------------|--------------------|
| Product Code   | 4POT/PACK/1   | AP200/SQ           |
| Quantity       | 1             | 1                  |
| Net Price each | £48.50        | £11.46             |
| RRP (exl. VAT) | £93.33        | £22.92             |
| RRP (inc. VAT) | £112.00       | £27.50             |
| Barcode        | 5060151870162 | 5060151870025      |