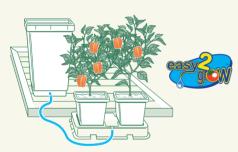

easy2grow kit (above) can be extended to grow up to six plants

easy2grow extension kit

4Pot (above left) can easily be extended to a 6Pot setup using 1Pot Extension modules (above right) Trusted by our closest friends, esteemed hobby growers, and national champions alike, the **infinitely extendable** easy2grow irrigates and feeds **power-free** to produce superlative fruit, vegetables and flowers. Like all AutoPot Watering Systems, easy2grow is **gravity fed** and requires **no electricity** whatsoever. This allows it to be used with ease in the **greenhouse**, in the **garden** and on **patios**, or **balconies**.

| Product        | easy2grow kit  | easy2grow ext kit |
|----------------|----------------|-------------------|
| Product Code   | AP201/SQ/BLACK | AP204/SQ/BLACK    |
| Quantity       | 1              | 1                 |
| Net Price each | £24.50         | £13.69            |
| RRP (exl. VAT) | £48.75         | £27.38            |
| RRP (inc. VAT) | £58.50         | £32.85            |
| Barcode        | 5060151870148  | 5060151870155     |