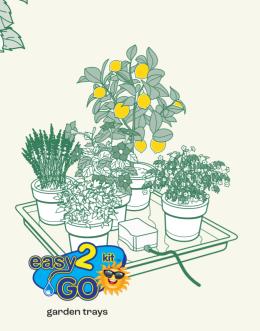

Garden centre gondola end available on request

Turn any garden tray into an AutoPot System! Assembled in minutes and containing all the fittings required to connect to your reservoir, the easy2GO Kit keeps plants automatically irrigated and fed - power-free. Placed directly onto your tray along with your potted plants, easy2GO distributes water from below. Only when the water in the tray is used up does easy2GO admit a fresh supply, making it an ideal solution to holiday watering.

| Product        | easy2GO kit   |
|----------------|---------------|
| Product Code   | AP400         |
| Quantity       | 10            |
| Net Price each | £9.50         |
| RRP (exl. VAT) | £18.75        |
| RRP (inc. VAT) | £22.50        |
| Barcode        | 5160151870186 |