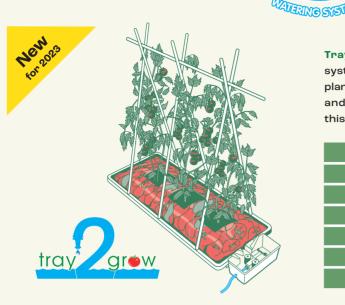

Tray2Grow is the automated, power-free watering system that offers five ways to irrigate and feed your plants. Seed trays, small pots, grow bags, micro herbs, and planters, can each be accommodated, making this the most versatile product in the AutoPot range.

| Product        | tray2grow     |
|----------------|---------------|
| Product Code   | AP/T2G        |
| Quantity       | 1             |
| Net Price each | £29.50        |
| RRP (exl. VAT) | £58.29        |
| RRP (inc. VAT) | £69.95        |
| Barcode        | 5060151875488 |