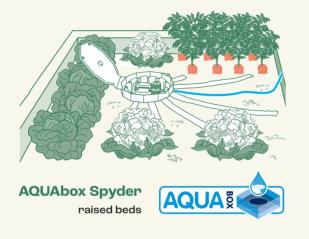

The **AQUAbox Spyder** incorporates the AQUAvalve technology used throughout the AutoPot range and expands it to **irrigate a large growing area** rather than a single plant pot. Perfect for **raised beds** and **allotment plots**.