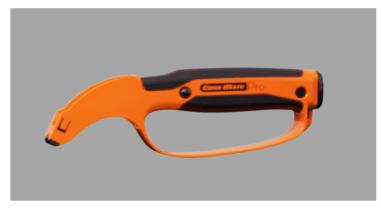

## **EDGE MATE PRO**

- Ergonomic handle: ambidextrous for the right & left hand
- Protective guard: shields hands as blades are sharpened
- Casette Access: eject casette for easy acces to cartridges
- Multi blade
- Two types
- Edge Mate Pro Home & Garden
- Edge Mate Pro Workshops