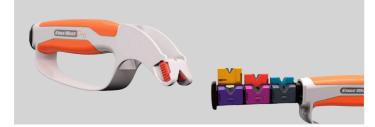

## **EDGE MATE PRO**

- Ergonomic handle: ambidextrous for the right & left hand
- Protective guard: shields hands as blades are sharpened
- Casette Access: eject casette for easy acces to cartridges
- Multi blade
- Two types
- Edge Mate Pro Home & Garden
- Edge Mate Pro Workshops

# **Cartidges - Colours & Blade Types**