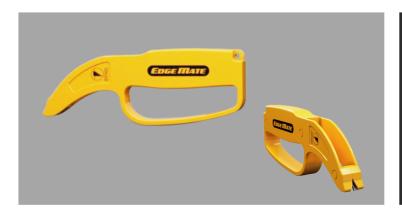

## **EDGE MATE**

- Ergonomic handle: ambidextrous for the right & left hand
- Protective guard: shields hands as blades are sharpened
- Single blade
- Available in Anvil AND Bypass