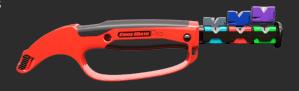

## **EDGE MATE PRO**

- Ergonomic handle: ambidextrous for the right & left hand
- Protective guard: shields hands as blades are sharpened
- Casette Access: eject casette for easy acces to cartridges
- Multi blade
- Two types
- Edge Mate Pro Home & Garden
- Edge Mate Pro Workshops

# **Cartidges - Colours & Blade Types**