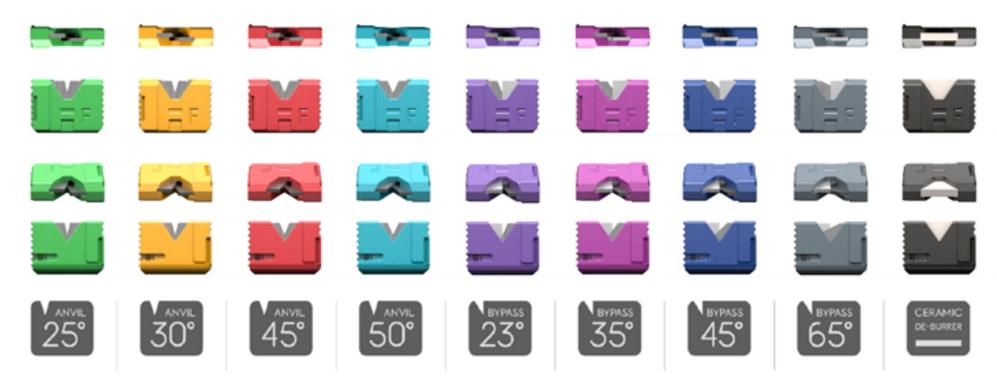

Home & Garden

- ANVIL
- 30° fine kitchen knives | pocket knife
- 45° kitchen knives | pruner | lopper | boning knife
- 50° meat cleaver
- BYPASS
- 23° Pruner | lopper | bread knife
- 35° fine scissors | grass shears
- 65° coarse scissors | hedge shears

• CERAMIC DEBURRER removes burrs

removes burrs

Workshop

- ANVIL
  - 25° scarper blade
  - 45° lopper | pruner | PVC cutter | shovel/spade | hunting knife
- 50° axe | tomahawk
- BYPASS
- 23° pruner | lopper | chisel
- 45° mower blades
- 65° hegde shears

# **Cartidges - Colours & Blade Types**