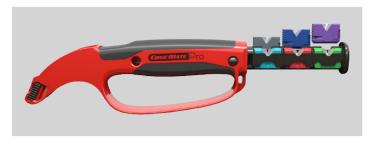

## **EDGE MATE PRO**

- Ergonomic handle: ambidextrous for the right & left hand
- Protective guard: shields hands as blades are sharpened
- Casette Access: eject casette for easy acces to cartridges
- Multi blade
- Two types
- Edge Mate Pro Home & Garden
- Edge Mate Pro Workshops

# **Cartidges - Colours & Blade Types**