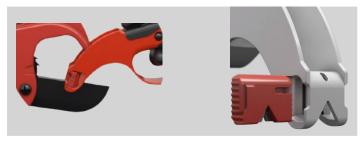

# The one must-have for any household. Perfect solution for workshops.

Easy as 1-2-3

- 1. It is designed for quick & easy cartridge swaps to sharpen knives, blades & tools
- 2. Simply push to eject the cartridge from the side
- 3. Select the required cartridge from the cassette and slide to insert

START SHARPENING THE OBJECT OF YOUR CHOICE

Specifications

- rubber grip: cushions hand for a secure, comfortable grip
- ergonomic handle: ambidextrous for right- and left-hand
- casette: holds 6 sharpening cartridges for a complete sharpening kit
- casette access: ejects cassette for easy access to cartridges
- hanging clip: for easy storage
- protective guard: shield hands as blades are sharpenend
- sharpener head: simply push selected cartridge into head