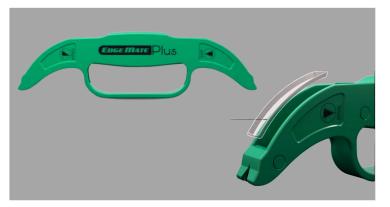

## **EDGE MATE PLUS**

- Ergonomic handle: ambidextrous for the right & left hand
- Protective guard: shields hands as blades are sharpened
- Anvilside = Ideal for sharpening: anvil pruners | anvil loppers | kitchen knife
- Anvil Sharpener: multi-purpose 45° sharpening blade
- Bypass-side = Ideal for sharpening: ByPass pruners | ByPass garden loppers | bread knives | chisels
- Bypass Sharpener: multi-purpose 23° sharpening blade
- Dual blade