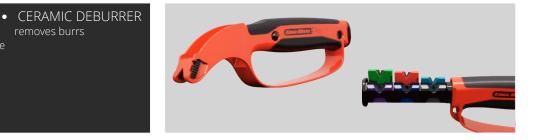

• CERAMIC DEBURRER removes burrs

removes burrs

Workshop

- ANVIL
  - 25° scarper blade
  - 45° lopper | pruner | PVC cutter | shovel/spade | hunting knife
- 50° axe | tomahawk
- BYPASS
- 23° pruner | lopper | chisel
- 45° mower blades
- 65° hegde shears