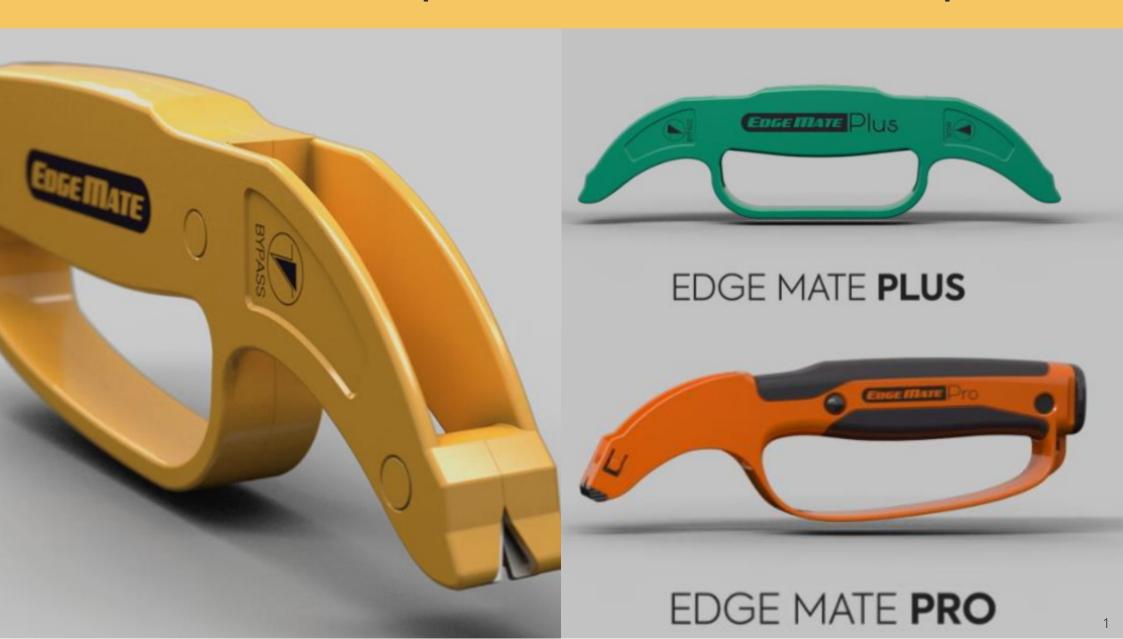

## **EDGE MATE**

- Ergonomic handle: ambidextrous for the right & left hand
- Protective guard: shields hands as blades are sharpened
- Single blade
- Available in Anvil AND Bypass

## **EDGE MATE PLUS**

- Ergonomic handle: ambidextrous for the right & left hand
- Protective guard: shields hands as blades are sharpened
- Anvilside = Ideal for sharpening: anvil pruners | anvil loppers | kitchen knife
- Anvil Sharpener: multi-purpose 45° sharpening blade
- Bypass-side = Ideal for sharpening: ByPass pruners | ByPass garden loppers | bread knives | chisels
- Bypass Sharpener: multi-purpose 23° sharpening blade
- Dual blade

## **EDGE MATE PRO**

- Ergonomic handle: ambidextrous for the right & left hand
- Protective guard: shields hands as blades are sharpened
- Casette Access: eject casette for easy acces to cartridges
- Multi blade
- Two types
- Edge Mate Pro Home & Garden
- Edge Mate Pro Workshops