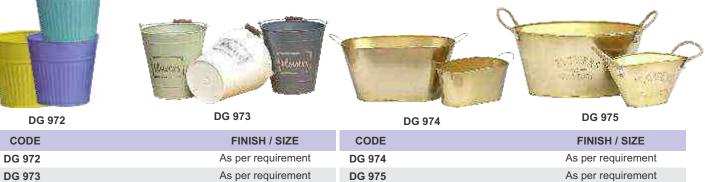

| DG 976 | DG 977             | DG 978 | DG 979             |
|--------|--------------------|--------|--------------------|
| CODE   | FINISH / SIZE      | CODE   | FINISH / SIZE      |
| DG 976 | As per requirement | DG 978 | As per requirement |
| DG 977 | As per requirement | DG 979 | As per requirement |

DG 984

CODE

DG 984

DG 985

DG 985

FINISH / SIZE As per requirement As per requirement

DG 986

CODE

DG 986

As per requirement As per requirement

FINISH / SIZE

### Brass Finish Planters