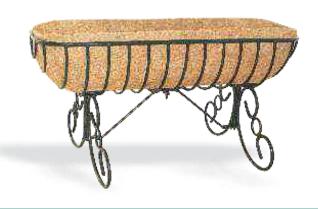

------------|
| DG 1091 | Powder Coating / PVC | 8, 10, 12, 14, 16, 20, 24 |
| DG 1092 | Powder Coating / PVC | 8, 10, 12, 14, 16, 20, 24 |



DG 1093



| CODE    | FINISH               | DIAMETER INCHES           |
|---------|----------------------|---------------------------|
| DG 1093 | Powder Coating / PVC | 8, 10, 12, 14, 16, 20, 24 |
| DG 1094 | Powder Coating / PVC | 8, 10, 12, 14, 16, 20, 24 |

| DG 855 | DG 856               | DG 857  | DG 857A              |
|--------|----------------------|---------|----------------------|
| CODE   | FINISH               | CODE    | FINISH               |
| DG 855 | Powder Coating / PVC | DG 857  | Powder Coating / PVC |
| DG 856 | Powder Coating / PVC | DG 857A | Powder Coating / PVC |

Royal Flower Fountain





### Cradle / Floor Planter





| CODE   |    |
|--------|----|
| DG 863 | Po |





### Tree Cascade Stand



DG 865

Powder Coating / PVC



## X-Mas Tree Holder







# Pot Stand



### Pot Stans with Wheel









DG 870

DG 870 DG 871

CODE

DG 872

DG 873

DG 875

DG 1128

DG 1092



DG 872



**FINISH** Powder Coating / PVC Powder Coating / PVC





| FINISH               |
|----------------------|
| Powder Coating / PVC |
| Powder Coating / PVC |





DG 1092

FINISH Powder Coating / PVC Powder Coating / PVC







### Display Stands



Metal Stand, Powder Coating to prevent Rusting. All colour option available.





DG 929



DG 931

As per requirement







----

As per requirement

| DG 932 | DG 933             | DG 934 | DG 935             |
|--------|--------------------|--------|--------------------|
|