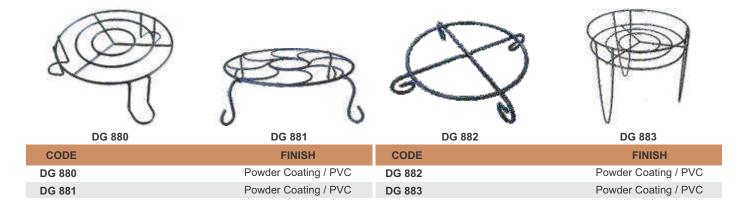

---------|---------|----------------------|
| CODE   | FINISH               | CODE    | FINISH               |
| DG 855 | Powder Coating / PVC | DG 857  | Powder Coating / PVC |
| DG 856 | Powder Coating / PVC | DG 857A | Powder Coating / PVC |

Royal Flower Fountain





### Cradle / Floor Planter





| CODE   |    |
|--------|----|
| DG 863 | Po |





### Tree Cascade Stand



DG 865

Powder Coating / PVC



## X-Mas Tree Holder







# Pot Stand



### Pot Stans with Wheel









DG 870

DG 870 DG 871

CODE

DG 872

DG 873

DG 875

DG 1128

DG 1092



DG 872



**FINISH** Powder Coating / PVC Powder Coating / PVC





| FINISH               |
|----------------------|
| Powder Coating / PVC |
| Powder Coating / PVC |





DG 1092

FINISH Powder Coating / PVC Powder Coating / PVC







### Display Stands



Metal Stand, Powder Coating to prevent Rusting. All colour option available.





DG 929



DG 931

As per requirement







----

As per requirement

| DG 932 | DG 933             | DG 934 | DG 935             |
|--------|--------------------|--------|--------------------|
| CODE   | FINISH / SIZE      | CODE   | FINISH / SIZE      |
| DG 932 | As per requirement | DG 934 | As per requirement |
| DG 933 | As per requirement | DG 935 | As per requirement |

| CODEFINISH / SIZECODEFINISH / SIZEDG 936As per requirementDG 938As per requirementDG 937As per requirementDG 939As per requirement | DG 936 | DG 937             | DG 938 | DG 939             |
|-------------------------------------------------------------------------------------------------------------------