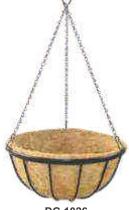

|         | DG 1025              | DG 1026                   | D       | G 1027               | DG 1028                   |
|---------|----------------------|---------------------------|---------|----------------------|---------------------------|
| CODE    | FINISH               | DIAMETER (INCHES)         | CODE    | FINISH               | DIAMETER (INCHES)         |
| DG 1025 | Powder Coating / PVC | 8, 10, 12, 14, 16, 18, 20 | DG 1027 | Powder Coating / PVC | 8, 10, 12, 14, 16, 18, 20 |
| DG 1026 | Powder Coating / PVC | 8, 10, 12, 14, 16, 18, 20 | DG 1028 | Powder Coating / PVC | 8, 10, 12, 14, 16, 18, 20 |