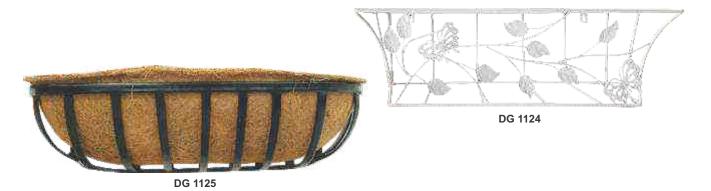

| CODE    | FINISH               | DIAMETER (INCHES)  |
|---------|----------------------|--------------------|
| DG 1124 | Powder Coating / PVC | 22, 24, 26, 30, 36 |
| DG 1125 | Powder Coating / PVC | 22, 24, 26, 30, 36 |