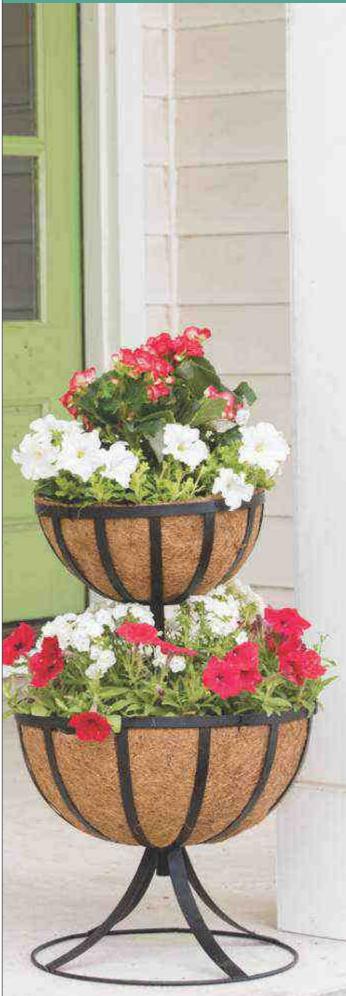

# Floor Baskets

36 www.dreamzgardens.com

DG 1091

DG 1092

| CODE    | FINISH               | DIAMETER INCHES           |
|---------|----------------------|---------------------------|
| DG 1091 | Powder Coating / PVC | 8, 10, 12, 14, 16, 20, 24 |
| DG 1092 | Powder Coating / PVC | 8, 10, 12, 14, 16, 20, 24 |

DG 1093

| CODE    | FINISH               | DIAMETER INCHES           |
|---------|----------------------|---------------------------|
| DG 1093 | Powder Coating / PVC | 8, 10, 12, 14, 16, 20, 24 |
| DG 1094 | Powder Coating / PVC | 8, 10, 12, 14, 16, 20, 24 |