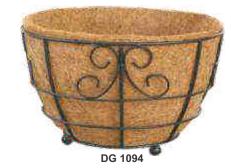

DG 1093

| CODE    | FINISH               | DIAMETER INCHES           |
|---------|----------------------|---------------------------|
| DG 1093 | Powder Coating / PVC | 8, 10, 12, 14, 16, 20, 24 |
| DG 1094 | Powder Coating / PVC | 8, 10, 12, 14, 16, 20, 24 |