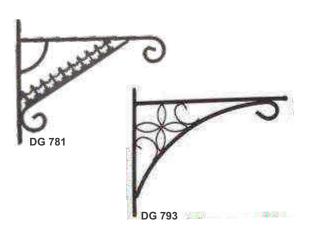

| CODE   | FINISH               | LENGTH INCHES | CODE   | FINISH               | LENGTH INCHES |
|--------|----------------------|---------------|--------|----------------------|---------------|
| DG 781 | Powder Coating / PVC | 10, 12, 14    | DG 794 | Powder Coating / PVC | 10, 12, 14    |
| DG 793 | Powder Coating / PVC | As Per Sample | DG 796 | Powder Coating / PVC | 8, 10, 12, 14 |