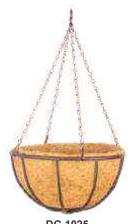

|         | DG 1025              | DG 1026                   | D       | G 1027               | DG 1028                   |
|---------|----------------------|---------------------------|---------|----------------------|---------------------------|
| CODE    | FINISH               | DIAMETER (INCHES)         | CODE    | FINISH               | DIAMETER (INCHES)         |
| DG 1025 | Powder Coating / PVC | 8, 10, 12, 14, 16, 18, 20 | DG 1027 | Powder Coating / PVC | 8, 10, 12, 14, 16, 18, 20 |
| DG 1026 | Powder Coating / PVC | 8, 10, 12, 14, 16, 18, 20 | DG 1028 | Powder Coating / PVC | 8, 10, 12, 14, 16, 18, 20 |