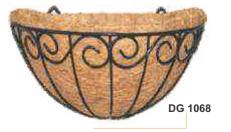

| CODE    | FINISH               | DIAMETER (INCHES)      |
|---------|----------------------|------------------------|
| DG 1067 | Powder Coating / PVC | 10, 12, 14, 16, 18, 20 |
| DG 1068 | Powder Coating / PVC | 10, 12, 14, 16, 18, 20 |
| DG 1069 | Powder Coating / PVC | 10, 12, 14, 16, 18, 20 |