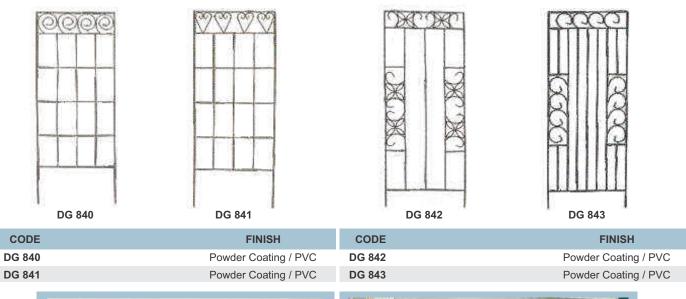

#### Trellises

| CODE   | FINISH               | CODE   | FINISH               |
|--------|----------------------|--------|----------------------|
| DG 844 | Powder Coating / PVC | DG 846 | Powder Coating / PVC |
| DG 845 | Powder Coating / PVC | DG 847 | Powder Coating / PVC |