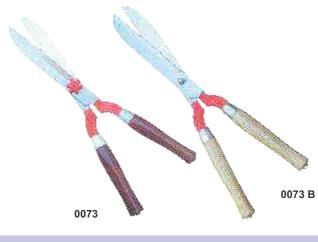

| CODE      | FINISH                          | SIZE | CODE   | FINISH         | SIZE          |
|-----------|---------------------------------|------|--------|----------------|---------------|
| 0073      | Zinc Coated with ashwood Handle | 12"  | 0106 B | Hope Pipe Reel | 1:" to 1-1/4" |
| 0073 B    | Zinc Coated with ashwood Handle | 12"  |        | Stand          |               |
| 60 www.dr | eamzgardens.com                 |      |        |                |               |

| CODE       | FINISH                          | SIZE | CODE   | FINISH                          | SIZE |
|------------|---------------------------------|------|--------|---------------------------------|------|
| 0073 A     | Zinc Coated with Woodend Handle | 10"  | 0073 D | Zinc Coated with Woodend Handle | 9"   |
| 0073 A PVC | Zinc Coated with PVC Handle     | 10"  | 0073 C | Zinc Coated with PVC Handle     | 9"   |