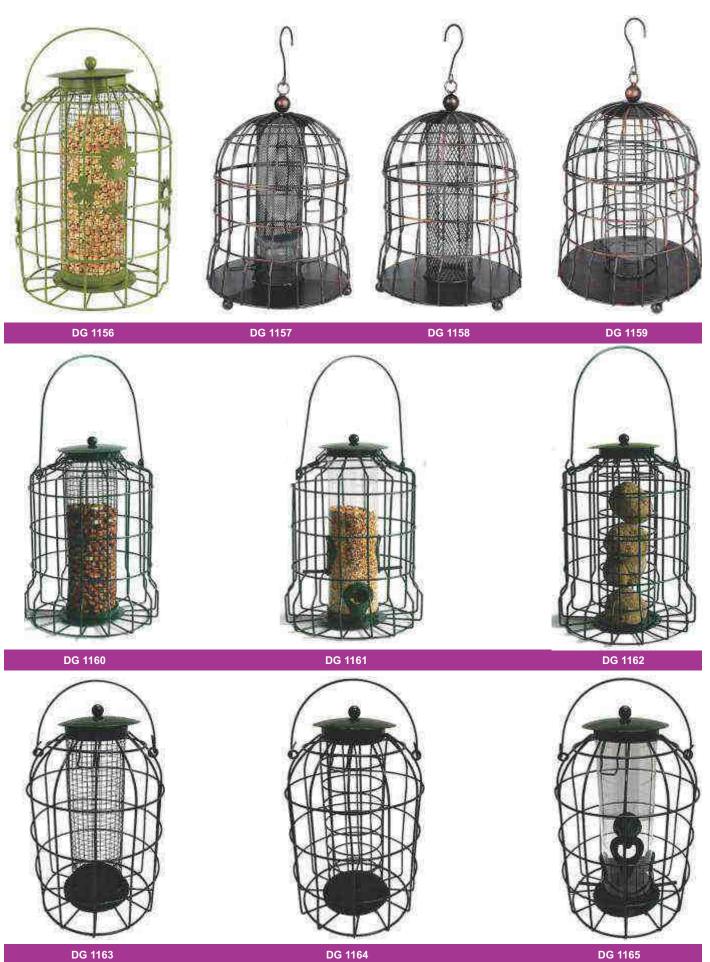

/ SIZE      | CODE   | FINISH / SIZE      |
| DG 976 | As per requirement | DG 978 | As per requirement |
| DG 977 | As per requirement | DG 979 | As per requirement |





DG 984

CODE

DG 984

DG 985

DG 985

FINISH / SIZE As per requirement As per requirement



DG 986

CODE

DG 986

As per requirement As per requirement

FINISH / SIZE



### Brass Finish Planters





# Coco Liners

### Coco Liners









CODE DG 1134 DG 1135



| DG 1135             |
|---------------------|
| SIZE                |
| All Sizes Available |
| All Sizes Available |
|                     |

#### Coco Liners







### Jute Products

## Jute Webbing



Jute Rope

Jute Bag



Jute Twine



Jute Netting





# Wild Bird Category

## Wild Bird Category



DG 1150

DG 1151

DG 1152



## Wild Bird Category



DG 1163

www.dreamzgardens.com 57





# Garden Tools

#### **Wheel Barrow** Powder Coated Pipe Rolling Capacity 100 Feet 106 106A 0131 0132 CODE **DIAMETER INCHES** CODE FINISH DIAMETER INCHES 0106 Hope Pipe Reel Stand 0131 1/2" As per requirement 0132 0106A Hope Pipe Reel Stand 3/4" As per requirement



| CODE   | FINISH        | SIZE |        | FINISH                   | SIZE |
|--------|---------------|------|--------|--------------------------|------|
| 0071   | Zinc Coated   | 8"   | 0072   | Zinc Coated + PVC Grip   | 8"   |
| 0071 B | Powder Coated | 8"   | 0072 B | Powder Coated + PVC Grip | 8"   |





| CODE      | FINISH                          | SIZE | CODE   | FINISH         | SIZE          |
|-----------|---------------------------------|------|--------|----------------|