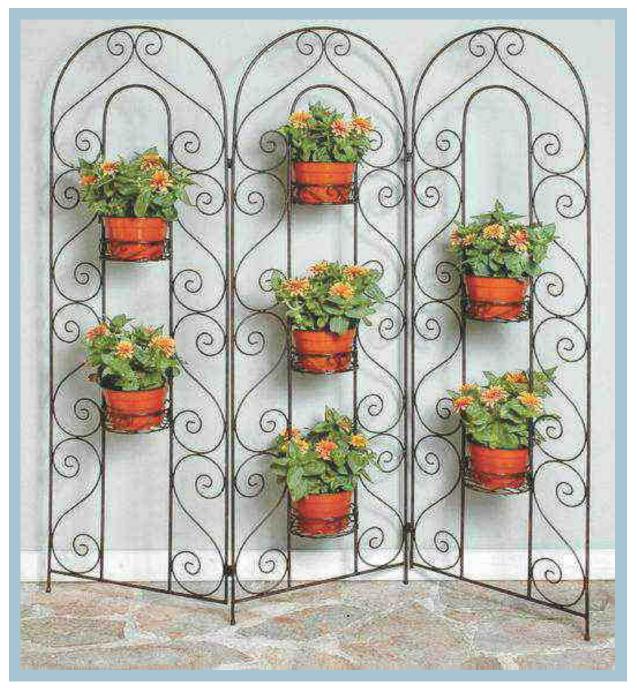

H               |  |
|----------------------|--|
| Powder Coating / PVC |  |
| Powder Coating / PVC |  |

#### Custom Made Designs also available, Size as per Demand

#### Trellises



| CODE   | FINISH               | CODE   | FINISH               |
|--------|----------------------|--------|----------------------|
| DG 836 | Powder Coating / PVC | DG 838 | Powder Coating / PVC |
| DG 837 | Powder Coating / PVC | DG 839 | Powder Coating / PVC |







#### Custom Made Designs also available, Size as per Demand

#### Trellises



| CODE   | FINISH               | CODE   | FINISH               |
|--------|----------------------|--------|----------------------|
| DG 844 | Powder Coating / PVC | DG 846 | Powder Coating / PVC |
| DG 845 | Powder Coating / PVC | DG 847 | Powder Coating / PVC |





# Floor Planter & Flower Fountain



# Floor Baskets



36 www.dreamzgardens.com



DG 1091



DG 1092

| CODE    | FINISH               | DIAMETER INCHES           |
|---------|----------------------|---------------------------|
| DG 1091 | Powder Coating / PVC | 8, 10, 12, 14, 16, 20, 24 |
| DG 1092 | Powder Coating / PVC | 8, 10, 12, 14, 16, 20, 24 |



DG 1093



| CODE    | FINISH               | DIAMETER INCHES           |
|---------|----------------------|---------------------------|
| DG 1093 | Powder Coating / PVC | 8, 10, 12, 14, 16, 20, 24 |
| DG 1094 | Powder Coating / PVC | 8, 10, 12, 14, 16, 20, 24 |

| DG 855 | DG 856               | DG 857  | DG 857A              |
|--------|----------------------|---------|----------------------|
| CODE   | FINISH               | CODE