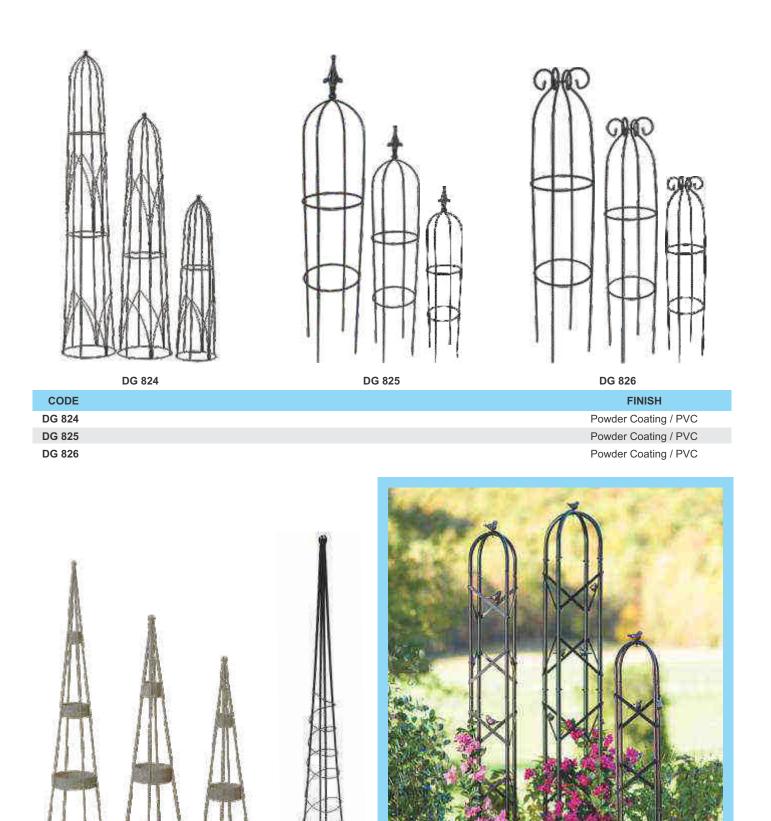

# Obelisks & Trellises

#### Size as per Demand

**CODE** DG 820 DG 821

**30** www.dreamzgardens.com

CODE

DG 827

DG 1129

DG 827

Powder Coating / PVC Powder Coating / PVC