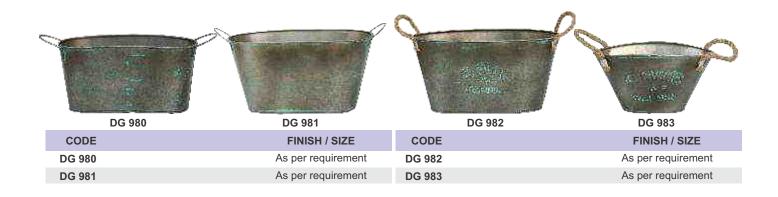

| DG 976 | DG 977             | DG 978 | DG 979             |
|--------|--------------------|--------|--------------------|
| CODE   | FINISH / SIZE      | CODE   | FINISH / SIZE      |
| DG 976 | As per requirement | DG 978 | As per requirement |
| DG 977 | As per requirement | DG 979 | As per requirement |