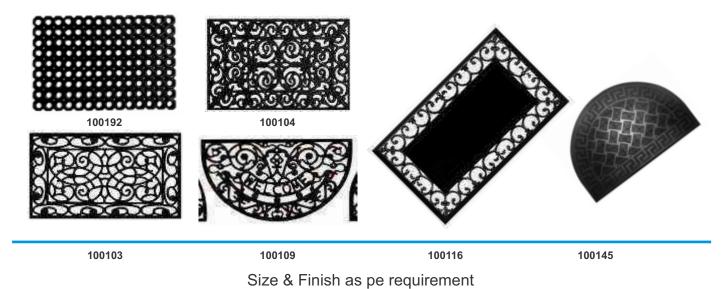

th ashwood Handle |





|      | 0074                 | 0075 0095          |        | 0004           | 00047   | 00000     |
|------|----------------------|--------------------|--------|----------------|---------|-----------|
| CODE | SPECIFICATION        | SIZE               | CODE   | SPECIFICA      | TION    | SIZE      |
| 0074 | Fix Saw              | 15" x 2" x 5mm     | 0094   | Bill Hook (DAI | H) HD 1 | 8"x2"x5mm |
| 0075 | Folding Saw          | 10" x 1-1/2" x 1mm | 0094 A | Bill Hook (DAI | H) HD 1 | 8"x2"x5mm |
| 0093 | Sickle Steel Blade   | 12"                | 0093 C | Edging Knife   | HD 2    | 0"x2"x5mm |
|      | Side Spot with W/Han | dle                |        |                |         |           |







## Foot Mats



### Poly Propylene









### Rubber Mats



### Coir Creel Printed Mats



Printed Mats







### Rubber Moulded Mats









### Panama Coir Rubber Backed Matting Mats

### Vinyl Backed coir Mats

















# Colour Options





### TRBEX IMPEX PVT. LTD

**•** TRB House, Dhandari kalan, G.T. Road. Ludhiana - 141 010 (INDIA)

Ph. : +91-161-4272727, Fax : +91-161-4272700

Email : sales1@dreamzgardens.com

Website : dreamzgardens.com