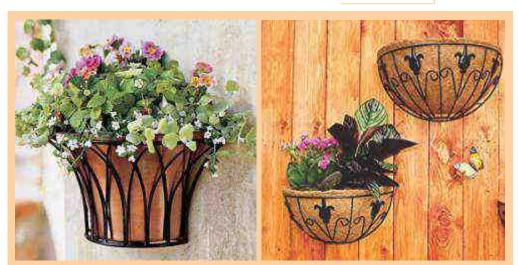

# Floor Planter & Flower Fountain

# Floor Baskets

36 www.dreamzgardens.com

DG 1091

DG 1092

| CODE    | FINISH               | DIAMETER INCHES           |
|---------|----------------------|---------------------------|
| DG 1091 | Powder Coating / PVC | 8, 10, 12, 14, 16, 20, 24 |
| DG 1092 | Powder Coating / PVC | 8, 10, 12, 14, 16, 20, 24 |