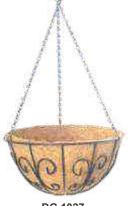

|         | DG 1025              | DG 1026                   | D       | G 1027               | DG 1028                   |
|---------|----------------------|---------------------------|---------|----------------------|---------------------------|
| CODE    | FINISH               | DIAMETER (INCHES)         | CODE    | FINISH               | DIAMETER (INCHES)         |
| DG 1025 | Powder Coating / PVC | 8, 10, 12, 14, 16, 18, 20 | DG 1027 | Powder Coating / PVC | 8, 10, 12, 14, 16, 18, 20 |
| DG 1026 | Powder Coating / PVC | 8, 10, 12, 14, 16, 18, 20 | DG 1028 | Powder Coating / PVC | 8, 10, 12, 14, 16, 18, 20 |