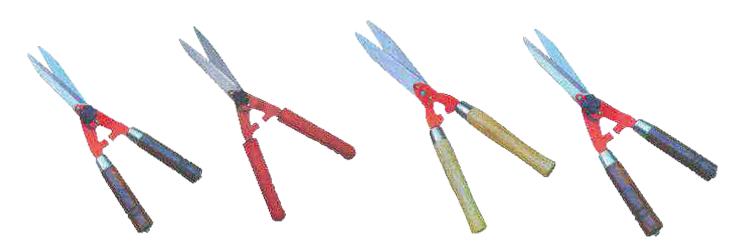

| CODE      | FINISH                          | SIZE | CODE   | FINISH         | SIZE          |
|-----------|---------------------------------|------|--------|----------------|---------------|
| 0073      | Zinc Coated with ashwood Handle | 12"  | 0106 B | Hope Pipe Reel | 1:" to 1-1/4" |
| 0073 B    | Zinc Coated with ashwood Handle | 12"  |        | Stand          |               |
| 60 www.dr | eamzgardens.com                 |      |        |                |               |

| CODE       | FINISH                          | SIZE | CODE   | FINISH                          | SIZE |
|------------|---------------------------------|------|--------|---------------------------------|------|
| 0073 A     | Zinc Coated with Woodend Handle | 10"  | 0073 D | Zinc Coated with Woodend Handle | 9"   |
| 0073 A PVC | Zinc Coated with PVC Handle     | 10"  | 0073 C | Zinc Coated with PVC Handle     | 9"   |