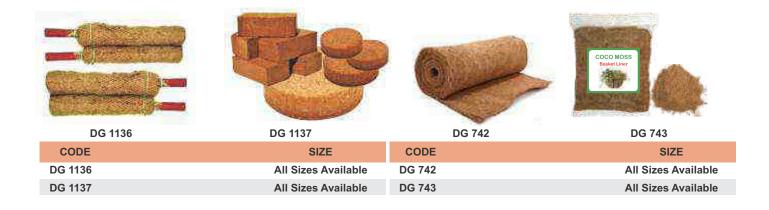

# Coco Liners

### Coco Liners

CODE DG 1134 DG 1135

| DG 1135             |
|---------------------|
| SIZE                |
| All Sizes Available |
| All Sizes Available |
|                     |

#### Coco Liners