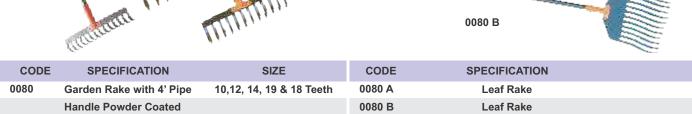

| 10"  | 0073 D | Zinc Coated with Woodend Handle | 9"   |
| 0073 A PVC | Zinc Coated with PVC Handle     | 10"  | 0073 C | Zinc Coated with PVC Handle     | 9"   |









|        | 0078 B                             | 0078 A       |        | 0078 C                             | 0078 D       |
|--------|------------------------------------|--------------|--------|------------------------------------|--------------|
| CODE   | FINISH                             | SIZE         | CODE   | FINISH                             | SIZE         |
| 0078 B | Stainless Steel with Wooden Handle | 1"           | 0078 C | Stainless Steel with Wooden Handle | 1"           |
| 0078 A | Stainless Steel with Wooden Handle | 6" x 2" S.S. | 0078 D | Stainless Steel with Wooden Handle | 6" x 2" S.S. |











| 0084 C | 0084 B                         | 0084   | 4 A 0084 D 0084 E                      |
|--------|--------------------------------|--------|----------------------------------------|
| CODE   | SPECIFICATION                  | CODE   | SPECIFICATION                          |
| 0084 C | Cultivator with ashwood Handle | 0084 A | Weeder with ashwood Handle             |
| 0084 B | Fork with ashwood Handle       | 0084 D | Big Transplanter with ashwood Handle   |
|        |                                | 0084 E | Small Transplanter with ashwood Handle |





|      | 0074                 | 0075 0095          |        | 0004           | 00047   | 00000     |
|------|----------------------|--------------------|--------|----------------|---------|-----------|
| CODE | SPECIFICATION