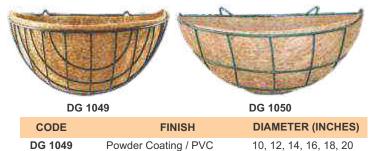

| DG      | 1003                 | DG 1004                   |
|---------|----------------------|---------------------------|
| CODE    | FINISH               | DIAMETER (INCHES)         |
| DG 1003 | Powder Coating / PVC | 8, 10, 12, 14, 16, 18, 20 |
| DG 1004 | Powder Coating / PVC | 8, 10, 12, 14, 16, 18, 20 |
|         |                      |                           |