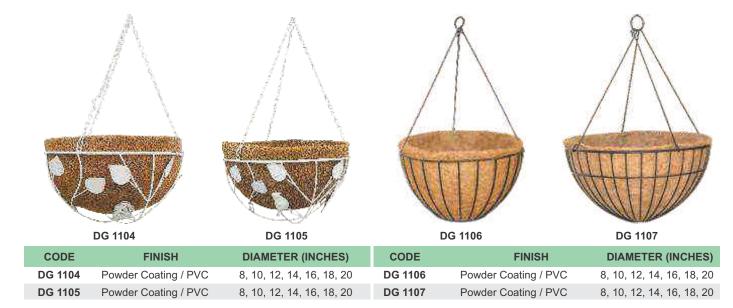

Powder Coating / PVC | 8, 10, 12, 14, 16, 18, 20 |
| DG 1038A | Powder Coating / PVC | 8, 10, 12, 14, 16, 18, 20 | DG 1040 | Powder Coating / PVC | 8, 10, 12, 14, 16, 18, 20 |



| DG 1042 | Powder Coating / PVC | 8, 10, 12, 14, 16, 18, 20 | DG 1103 | Powder Coating / PVC | 8, 10, 12, 14, 16, 18, 20 |
|---------|----------------------|---------------------------|---------|----------------------|---------------------------|
|         |                      |                           |         |                      |                           |
|         |                      |                           |         |                      |                           |
|         |                      |                           |         |                      |                           |



#### Wire Hanging Cone Basket









Powder Coating / PVC

| T     |       | 6 C