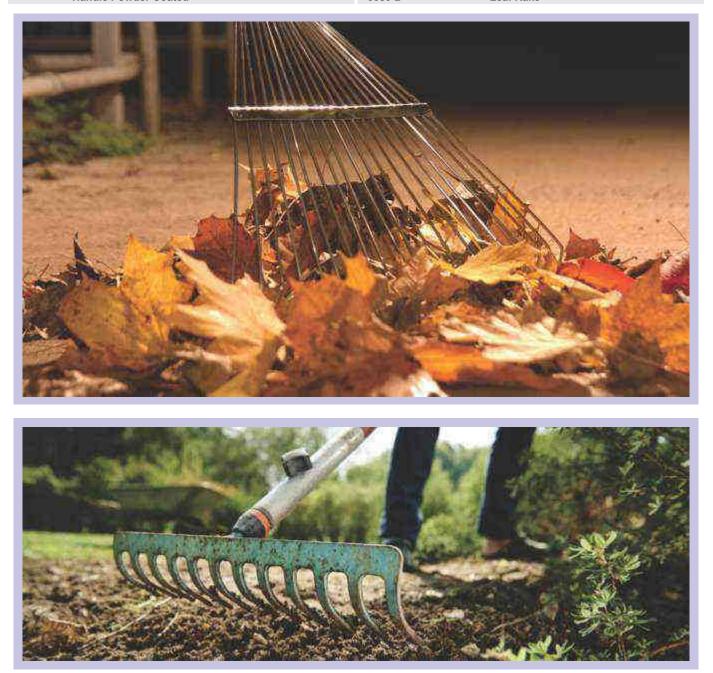

le | 10"  | 0073 D | Zinc Coated with Woodend Handle | 9"   |
| 0073 A PVC | Zinc Coated with PVC Handle     | 10"  | 0073 C | Zinc Coated with PVC Handle     | 9"   |









|        | 0078 B                             | 0078 A       |        | 0078 C                             | 0078 D       |
|--------|------------------------------------|--------------|--------|------------------------------------|--------------|
| CODE   | FINISH                             | SIZE         | CODE   | FINISH                             | SIZE         |
| 0078 B | Stainless Steel with Wooden Handle | 1"           | 0078 C | Stainless Steel with Wooden Handle | 1"           |
| 0078 A | Stainless Steel with Wooden Handle | 6" x 2" S.S. | 0078 D | Stainless Steel with Wooden Handle | 6" x 2" S.S. |











| 0084 C | 0084 B                         | 0084   | 4 A 0084 D 0084 E                      |
|--------|--------------------------------|--------|----------------------------------------|
| CODE   | SPECIFICATION                  | CODE   | SPECIFICATION                          |
| 0084 C | Cultivator with ashwood Handle | 0084 A | Weeder with ashwood Handle             |
| 0084 B | Fork with ashwood Handle       | 0084 D | Big Transplanter with ashwood Handle   |
|        |                                | 0084 E | Small Transplanter with ashwood Handle |





|      | 0074                 | 0075 0095          |        | 0004           | 00047   | 00000     |
|------|----------------------|--------------------|--------|----------------|---------|-----------|
| CODE | SPECIFICATIO