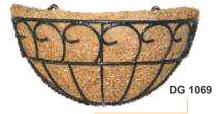

| CODE    | FINISH               | DIAMETER (INCHES)      |
|---------|----------------------|------------------------|
| DG 1067 | Powder Coating / PVC | 10, 12, 14, 16, 18, 20 |
| DG 1068 | Powder Coating / PVC | 10, 12, 14, 16, 18, 20 |
| DG 1069 | Powder Coating / PVC | 10, 12, 14, 16, 18, 20 |