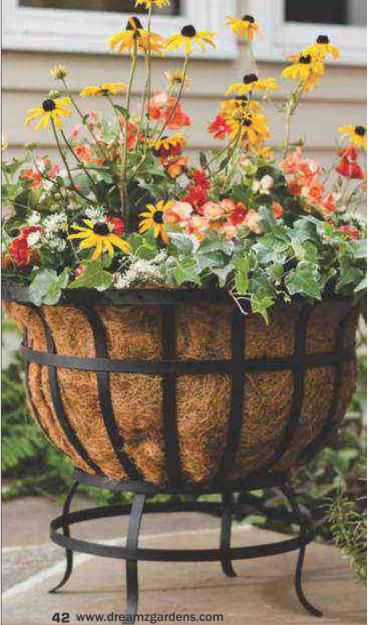

| DIAMETER INCHES           |
|---------|----------------------|---------------------------|
| DG 1093 | Powder Coating / PVC | 8, 10, 12, 14, 16, 20, 24 |
| DG 1094 | Powder Coating / PVC | 8, 10, 12, 14, 16, 20, 24 |

| DG 855 | DG 856               | DG 857  | DG 857A              |
|--------|----------------------|---------|----------------------|
| CODE   | FINISH               | CODE    | FINISH               |
| DG 855 | Powder Coating / PVC | DG 857  | Powder Coating / PVC |
| DG 856 | Powder Coating / PVC | DG 857A | Powder Coating / PVC |

Royal Flower Fountain





### Cradle / Floor Planter





| CODE   |    |
|--------|----|
| DG 863 | Po |





### Tree Cascade Stand



DG 865

Powder Coating / PVC



## X-Mas Tree Holder







# Pot Stand



### Pot Stans with Wheel









DG 870

DG 870 DG 871

CODE

DG 872

DG 873

DG 875

DG 1128

DG 1092



DG 872



**FINISH** Powder Coating / PVC Powder Coating / PVC





| FINISH               |
|----------------------|
| Powder Coating / PVC |
| Powder Coating / PVC |





DG 1092

FINISH Powder Coating / PVC Powder Coating / PVC







### Display Stands



Metal Stand, Powder Coating to prevent Rusting. All colour option available.





DG 929



DG 931

As per requirement







----

As per requirement

| DG 932 | DG 933             | DG 934 | DG 935             |
|--------|--------------------|--------|--------------------|
| CODE   | FINISH / SIZE      | CODE   | FINISH / SIZE      |
| DG 932 | As per requirement | DG 934 | As per requirement |
| DG 933 | As per requirement | DG 935 | As per requirement |