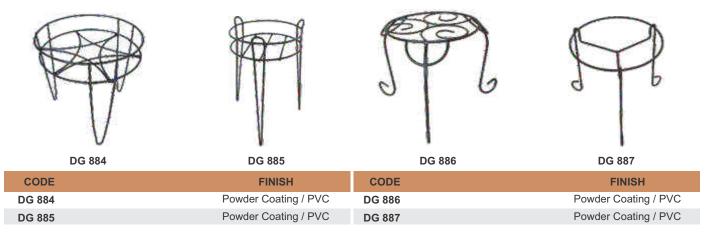

-------|---------|----------------------|
| CODE   | FINISH               | CODE    | FINISH               |
| DG 855 | Powder Coating / PVC | DG 857  | Powder Coating / PVC |
| DG 856 | Powder Coating / PVC | DG 857A | Powder Coating / PVC |

Royal Flower Fountain





### Cradle / Floor Planter





| CODE   |    |
|--------|----|
| DG 863 | Po |





### Tree Cascade Stand



DG 865

Powder Coating / PVC



## X-Mas Tree Holder







# Pot Stand



### Pot Stans with Wheel









DG 870

DG 870 DG 871

CODE

DG 872

DG 873

DG 875

DG 1128

DG 1092



DG 872



**FINISH** Powder Coating / PVC Powder Coating / PVC





| FINISH               |
|----------------------|
| Powder Coating / PVC |
| Powder Coating / PVC |





DG 1092

FINISH Powder Coating / PVC Powder Coating / PVC







### Display Stands



Metal Stand, Powder Coating to prevent Rusting. All colour option available.





DG 929



DG 931

As per requirement







----

As per requirement

| DG 932 | DG 933             | DG 934 | DG 935             |
|--------|--------------------|--------|--------------------|
| CODE   | FINISH / SIZE      | CODE   | FINISH / SIZE      |
| DG 932 | As per requirement | DG 934 | As per requirement |
| DG 933 | As per requirement | DG 935 | As per requirement |

| CODEFINISH / SIZECODEFINISH / SIZEDG 936As per requirementDG 938As per requirementDG 937As per requirementDG 939As per requirement | DG 936 | DG 937             | DG 938 | DG 939             |
|---------------------------------------------------------------------------------------------------------------------