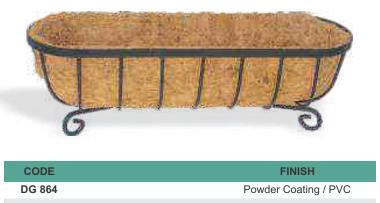

0, 12, 14, 16, 20, 24 |
| DG 1092 | Powder Coating / PVC | 8, 10, 12, 14, 16, 20, 24 |



DG 1093



| CODE    | FINISH               | DIAMETER INCHES           |
|---------|----------------------|---------------------------|
| DG 1093 | Powder Coating / PVC | 8, 10, 12, 14, 16, 20, 24 |
| DG 1094 | Powder Coating / PVC | 8, 10, 12, 14, 16, 20, 24 |

| DG 855 | DG 856               | DG 857  | DG 857A              |
|--------|----------------------|---------|----------------------|
| CODE   | FINISH               | CODE    | FINISH               |
| DG 855 | Powder Coating / PVC | DG 857  | Powder Coating / PVC |
| DG 856 | Powder Coating / PVC | DG 857A | Powder Coating / PVC |

Royal Flower Fountain





### Cradle / Floor Planter





| CODE   |    |
|--------|----|
| DG 863 | Po |





### Tree Cascade Stand



DG 865

Powder Coating / PVC



## X-Mas Tree Holder







# Pot Stand



### Pot Stans with Wheel









DG 870

DG 870 DG 871

CODE

DG 872

DG 873

DG 875

DG 1128

DG 1092



DG 872



**FINISH** Powder Coating / PVC Powder Coating / PVC





| FINISH               |
|----------------------|
| Powder Coating / PVC |
| Powder Coating / PVC |





DG 1092

FINISH Powder Coating / PVC Powder Coating / PVC







### Display Stands



Metal Stand, Powder Coating to prevent Rusting. All colour option available.





DG 929



DG 931

As per requirement







----

As per requirement

| DG 932 | DG 933             | DG 934 | DG 935             |
|--------|--------------------|--------|--------------------|
| CODE   | FINISH / SIZE      | CODE   | FINISH / SIZE