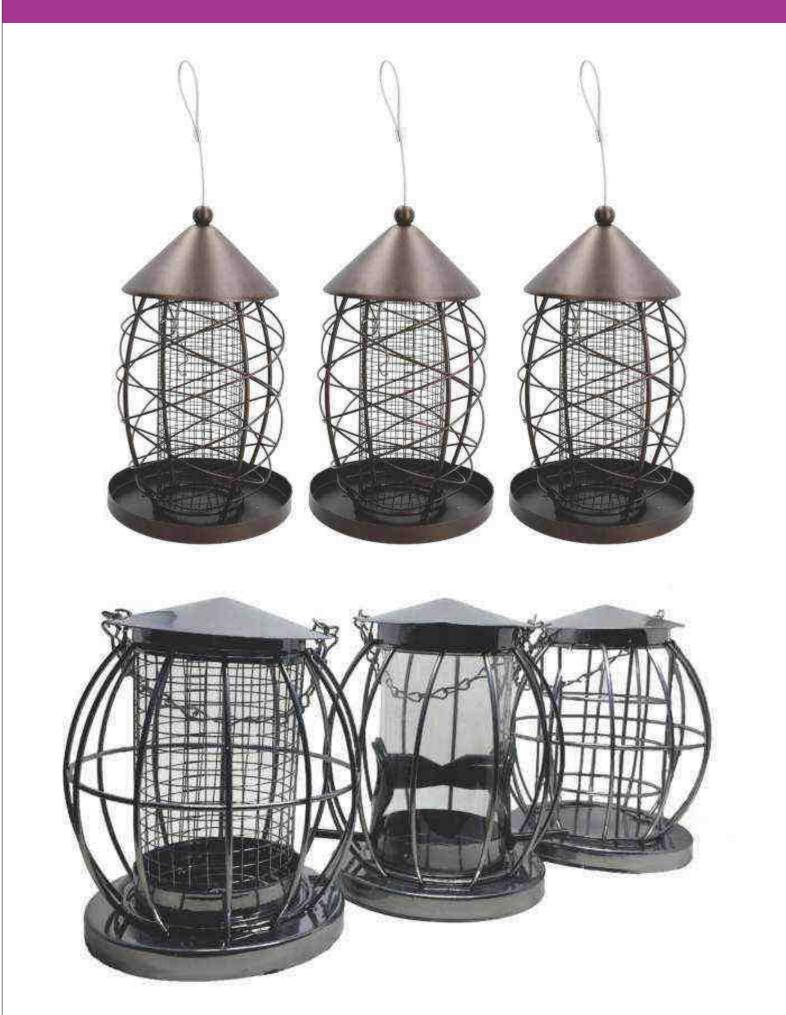

|
| DG 976 | As per requirement | DG 978 | As per requirement |
| DG 977 | As per requirement | DG 979 | As per requirement |





DG 984

CODE

DG 984

DG 985

DG 985

FINISH / SIZE As per requirement As per requirement



DG 986

CODE

DG 986

As per requirement As per requirement

FINISH / SIZE



### Brass Finish Planters





# Coco Liners

### Coco Liners









CODE DG 1134 DG 1135



| DG 1135             |
|---------------------|
| SIZE                |
| All Sizes Available |
| All Sizes Available |
|                     |

#### Coco Liners







### Jute Products

## Jute Webbing



Jute Rope

Jute Bag



Jute Twine



Jute Netting





# Wild Bird Category

## Wild Bird Category



DG 1150

DG 1151

DG 1152



## Wild Bird Category



DG 1163

www.dreamzgardens.com 57





# Garden Tools

#### **Wheel Barrow** Powder Coated Pipe Rolling Capacity 100 Feet 106 106A 0131 0132 CODE **DIAMETER INCHES** CODE FINISH DIAMETER INCHES 0106 Hope Pipe Reel Stand 0131 1/2" As per requirement 0132 0106A Hope Pipe Reel Stand 3/4" As per requirement



| CODE   | FINISH        | SIZE |        | FINISH                   | SIZE |
|--------|---------------|------|--------|--------------------------|------|
| 0071   | Zinc Coated   | 8"   | 0072   | Zinc Coated + PVC Grip   | 8"   |
| 0071 B | Powder Coated | 8"   | 0072 B | Powder Coated + PVC Grip | 8"   |





| CODE      | FINISH                          | SIZE | CODE   | FINISH         | SIZE          |
|-----------|---------------------------------|------|--------|----------------|---------------|
| 0073      | Zinc C