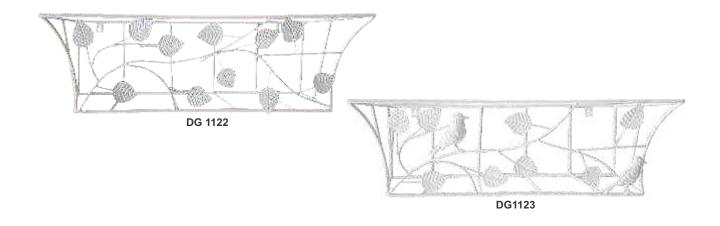

| CODE    | FINISH               | DIAMETER (INCHES)  |
|---------|----------------------|--------------------|
| DG 1122 | Powder Coating / PVC | 22, 24, 26, 30, 36 |
| DG1123  | Powder Coating / PVC | 22, 24, 26, 30, 36 |