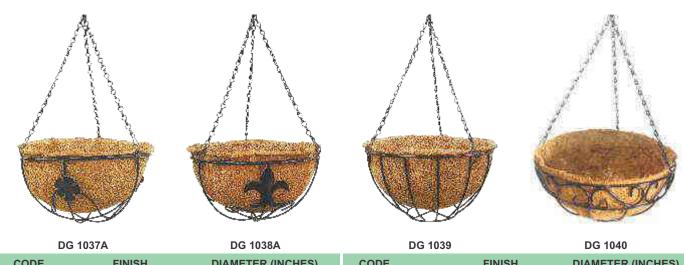

| CODE     | FINISH               | DIAMETER (INCHES)         | CODE    | FINISH               | DIAMETER (INCHES)         |
|----------|----------------------|---------------------------|---------|----------------------|---------------------------|
| DG 1037A | Powder Coating / PVC | 8, 10, 12, 14, 16, 18, 20 | DG 1039 | Powder Coating / PVC | 8, 10, 12, 14, 16, 18, 20 |
| DG 1038A | Powder Coating / PVC | 8, 10, 12, 14, 16, 18, 20 | DG 1040 | Powder Coating / PVC | 8, 10, 12, 14, 16, 18, 20 |