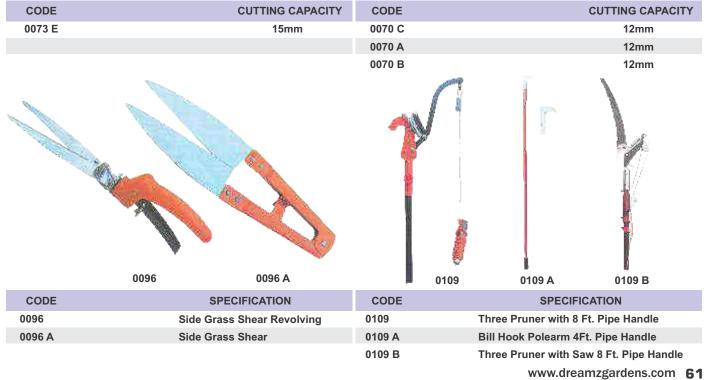

----------------------------|------|--------|----------------|---------------|
| 0073      | Zinc Coated with ashwood Handle | 12"  | 0106 B | Hope Pipe Reel | 1:" to 1-1/4" |
| 0073 B    | Zinc Coated with ashwood Handle | 12"  |        | Stand          |               |
| 60 www.dr | eamzgardens.com                 |      |        |                |               |



| CODE       | FINISH                          | SIZE | CODE   | FINISH                          | SIZE |
|------------|---------------------------------|------|--------|---------------------------------|------|
| 0073 A     | Zinc Coated with Woodend Handle | 10"  | 0073 D | Zinc Coated with Woodend Handle | 9"   |
| 0073 A PVC | Zinc Coated with PVC Handle     | 10"  | 0073 C | Zinc Coated with PVC Handle     | 9"   |









|        | 0078 B                             | 0078 A       |        | 0078 C                             | 0078 D       |
|--------|------------------------------------|--------------|--------|------------------------------------|--------------|
| CODE   | FINISH                             | SIZE         | CODE   | FINISH                             | SIZE         |
| 0078 B | Stainless Steel with Wooden Handle | 1"           | 0078 C | Stainless Steel with Wooden Handle | 1"           |
| 0078 A | Stainless Steel with Wooden Handle | 6" x 2" S.S. | 0078 D | Stainless Steel with Wooden Handle | 6" x 2" S.S. |











| 0084 C | 0084 B                         | 0084   | 4 A 0084 D 0084 E                      |
|--------|--------------------------------|--------|-----------------