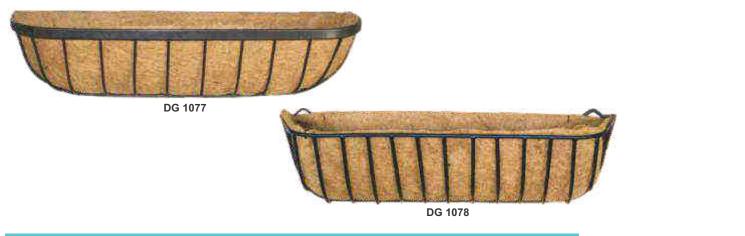

| CODE                  | FINISH               | DIAMETER (INCHES)  |
|-----------------------|----------------------|--------------------|
| DG 1077               | Powder Coating / PVC | 22, 24, 26, 30, 36 |
| DG 1078               | Powder Coating / PVC | 22, 24, 26, 30, 36 |
| 18 www.dreamzgardens. | .com                 |                    |

|         |                      | DG 1078            |
|---------|----------------------|--------------------|
| CODE    | FINISH               | DIAMETER (INCHES)  |
| DG 1077 | Powder Coating / PVC | 22, 24, 26, 30, 36 |
| DG 1078 | Powder Coating / PVC | 22, 24, 26, 30, 36 |
|         |                      | www.drea           |