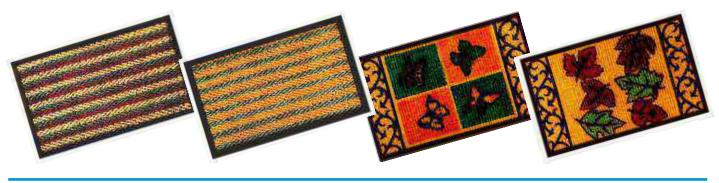

all Transplanter with ashwood Handle |





|      | 0074                 | 0075 0095          |        | 0004           | 00047   | 00000     |
|------|----------------------|--------------------|--------|----------------|---------|-----------|
| CODE | SPECIFICATION        | SIZE               | CODE   | SPECIFICA      | TION    | SIZE      |
| 0074 | Fix Saw              | 15" x 2" x 5mm     | 0094   | Bill Hook (DAI | H) HD 1 | 8"x2"x5mm |
| 0075 | Folding Saw          | 10" x 1-1/2" x 1mm | 0094 A | Bill Hook (DAI | H) HD 1 | 8"x2"x5mm |
| 0093 | Sickle Steel Blade   | 12"                | 0093 C | Edging Knife   | HD 2    | 0"x2"x5mm |
|      | Side Spot with W/Han | dle                |        |                |         |           |







## Foot Mats



### Poly Propylene









### Rubber Mats



### Coir Creel Printed Mats



Printed Mats







### Rubber Moulded Mats









### Panama Coir Rubber Backed Matting Mats

### Vinyl Backed coir Mats

















# Colour Options





### TRBEX IMPEX PVT. LTD

**•** TRB House, Dhandari kalan, G.T. Road. Ludhiana - 141 010 (INDIA)

Ph. : +91-161-4272727, Fax : +91-161-4272700

Email : sales1@dreamzgardens.com

Website : dreamzgardens.com