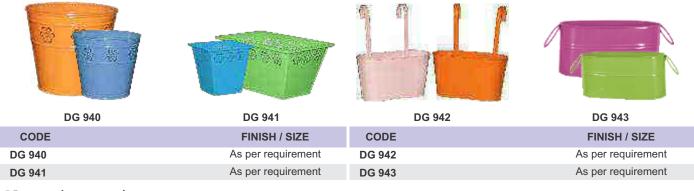

### Display Stands

Metal Stand, Powder Coating to prevent Rusting. All colour option available.

DG 929

DG 931

As per requirement

----

As per requirement

| DG 932 | DG 933             | DG 934 | DG 935             |
|--------|--------------------|--------|--------------------|
| CODE   | FINISH / SIZE      | CODE   | FINISH / SIZE      |
| DG 932 | As per requirement | DG 934 | As per requirement |
| DG 933 | As per requirement | DG 935 | As per requirement |

| CODEFINISH / SIZECODEFINISH / SIZEDG 936As per requirementDG 938As per requirementDG 937As per requirementDG 939As per requirement | DG 936 | DG 937             | DG 938 | DG 939             |
|------------------------------------------------------------------------------------------------------------------------------------|--------|--------------------|--------|--------------------|
| DG 936 As per requirement DG 938 As per requirement                                                                                | CODE   | FINISH / SIZE      | CODE   | FINISH / SIZE      |
|                                                                                                                                    |        |                    |        |                    |
| DG 937As per requirementDG 939As per requirement                                                                                   | DG 330 |                    | DG 330 |                    |
|                                                                                                                                    | DG 937 | As per requirement | DG 939 | As per requirement |