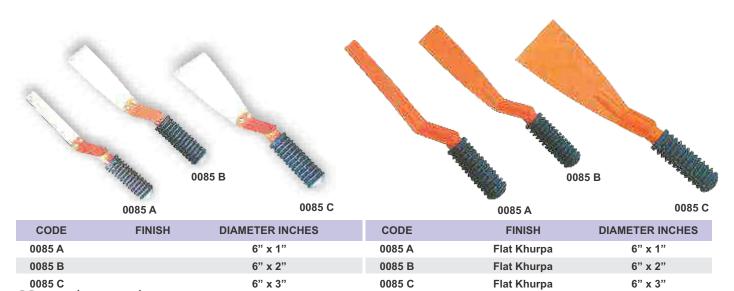

ndle | 10"  | 0073 D | Zinc Coated with Woodend Handle | 9"   |
| 0073 A PVC | Zinc Coated with PVC Handle     | 10"  | 0073 C | Zinc Coated with PVC Handle     | 9"   |









|        | 0078 B                             | 0078 A       |        | 0078 C                             | 0078 D       |
|--------|------------------------------------|--------------|--------|------------------------------------|--------------|
| CODE   | FINISH                             | SIZE         | CODE   | FINISH                             | SIZE         |
| 0078 B | Stainless Steel with Wooden Handle | 1"           | 0078 C | Stainless Steel with Wooden Handle | 1"           |
| 0078 A | Stainless Steel with Wooden Handle | 6" x 2" S.S. | 0078 D | Stainless Steel with Wooden Handle | 6" x 2" S.S. |











| 0084 C | 0084 B                         | 0084   | 4 A 0084 D 0084 E                      |
|--------|--------------------------------|--------|----------------------------------------|
| CODE   | SPECIFICATION                  | CODE   | SPECIFICATION                          |
| 0084 C | Cultivator with ashwood Handle | 0084 A | Weeder with ashwood Handle             |
| 0084 B | Fork with ashwood Handle       | 0084 D | Big Transplanter with ashwood Handle   |
|        |                                | 0084 E | Small Transplanter with ashwood Handle |





|      | 0074                 | 0075 0095          |        | 0004           | 00047   | 00000     |
|------|----------------------|--------------------|--------|----------------|---------|-----------|
| CODE | SPECIFICAT