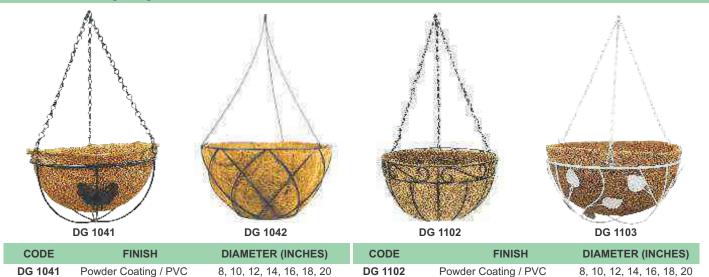

| DG 1042 | Powder Coating / PVC | 8, 10, 12, 14, 16, 18, 20 | DG 1103 | Powder Coating / PVC | 8, 10, 12, 14, 16, 18, 20 |
|---------|----------------------|---------------------------|---------|----------------------|---------------------------|
|         |                      |                           |         |                      |                           |
|         |                      |                           |         |                      |                           |
|         |                      |                           |         |                      |                           |