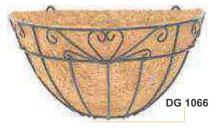

| CODE    | FINISH               | DIAMETER (INCHES)      |
|---------|----------------------|------------------------|
| DG 1064 | Powder Coating / PVC | 10, 12, 14, 16, 18, 20 |
| DG 1065 | Powder Coating / PVC | 10, 12, 14, 16, 18, 20 |
| DG 1066 | Powder Coating / PVC | 10, 12, 14, 16, 18, 20 |