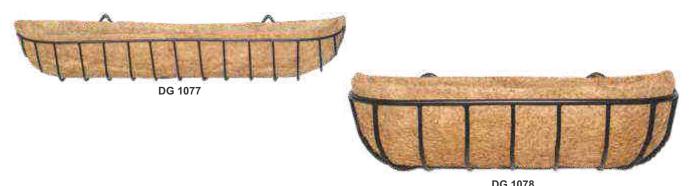

| CODE                  | FINISH               | DIAMETER (INCHES)  |
|-----------------------|----------------------|--------------------|
| DG 1077               | Powder Coating / PVC | 22, 24, 26, 30, 36 |
| DG 1078               | Powder Coating / PVC | 22, 24, 26, 30, 36 |
| 18 www.dreamzgardens. | .com                 |                    |

|         |                      | DG 1078            |
|---------|----------------------|--------------------|
| CODE    | FINISH               | DIAMETER (INCHES)  |
| DG 1077 | Powder Coating / PVC | 22, 24, 26, 30, 36 |
| DG 1078 | Powder Coating / PVC | 22, 24, 26, 30, 36 |
|         |                      | www.drea           |