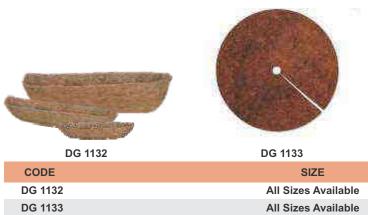

### Coco Liners

CODE DG 1134 DG 1135

| DG 1135             |
|---------------------|
| SIZE                |
| All Sizes Available |
| All Sizes Available |
|                     |