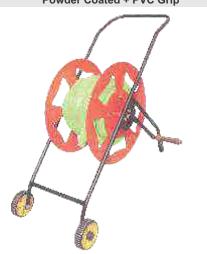

#### **Wheel Barrow** Powder Coated Pipe Rolling Capacity 100 Feet 106 106A 0131 0132 CODE **DIAMETER INCHES** CODE FINISH DIAMETER INCHES 0106 Hope Pipe Reel Stand 0131 1/2" As per requirement 0132 0106A Hope Pipe Reel Stand 3/4" As per requirement