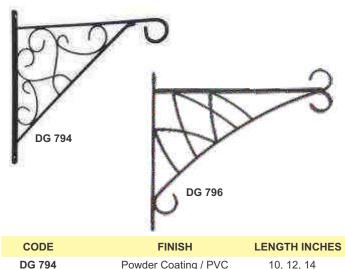

| CODE   | FINISH               | LENGTH INCHES | CODE   | FINISH               | LENGTH INCHES |
|--------|----------------------|---------------|--------|----------------------|---------------|
| DG 781 | Powder Coating / PVC | 10, 12, 14    | DG 794 | Powder Coating / PVC | 10, 12, 14    |
| DG 793 | Powder Coating / PVC | As Per Sample | DG 796 | Powder Coating / PVC | 8, 10, 12, 14 |