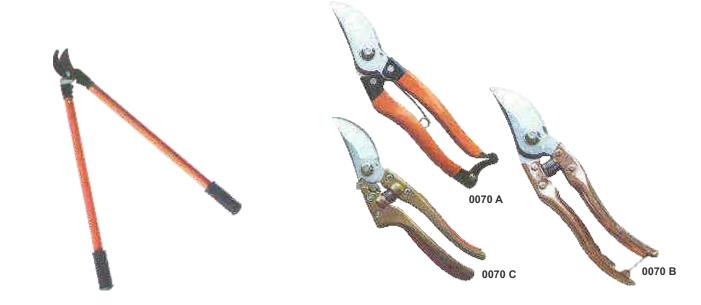

------------------------------|------|--------|----------------|---------------|
| 0073      | Zinc Coated with ashwood Handle | 12"  | 0106 B | Hope Pipe Reel | 1:" to 1-1/4" |
| 0073 B    | Zinc Coated with ashwood Handle | 12"  |        | Stand          |               |
| 60 www.dr | eamzgardens.com                 |      |        |                |               |



| CODE       | FINISH                          | SIZE | CODE   | FINISH                          | SIZE |
|------------|---------------------------------|------|--------|---------------------------------|------|
| 0073 A     | Zinc Coated with Woodend Handle | 10"  | 0073 D | Zinc Coated with Woodend Handle | 9"   |
| 0073 A PVC | Zinc Coated with PVC Handle     | 10"  | 0073 C | Zinc Coated with PVC Handle     | 9"   |









|        | 0078 B                             | 0078 A       |        | 0078 C                             | 0078 D       |
|--------|------------------------------------|--------------|--------|------------------------------------|--------------|
| CODE   | FINISH                             | SIZE         | CODE   | FINISH                             | SIZE         |
| 0078 B | Stainless Steel with Wooden Handle | 1"           | 0078 C | Stainless Steel with Wooden Handle | 1"           |
| 0078 A | Stainless Steel with Wooden Handle | 6" x 2" S.S. | 0078 D | Stainless Steel with Wooden Handle | 6" x 2" S.S. |











| 0084 C | 0084 B                         | 0084   | 4 A 0084 D 0084 E                      |
|--------|--------------------------------|--------|---------------