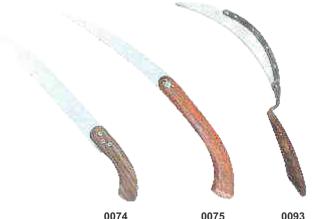

|      | 0074                 | 0075 0095          |        | 0004           | 00047   | 00000     |
|------|----------------------|--------------------|--------|----------------|---------|-----------|
| CODE | SPECIFICATION        | SIZE               | CODE   | SPECIFICA      | TION    | SIZE      |
| 0074 | Fix Saw              | 15" x 2" x 5mm     | 0094   | Bill Hook (DAI | H) HD 1 | 8"x2"x5mm |
| 0075 | Folding Saw          | 10" x 1-1/2" x 1mm | 0094 A | Bill Hook (DAI | H) HD 1 | 8"x2"x5mm |
| 0093 | Sickle Steel Blade   | 12"                | 0093 C | Edging Knife   | HD 2    | 0"x2"x5mm |
|      | Side Spot with W/Han | dle                |        |                |         |           |