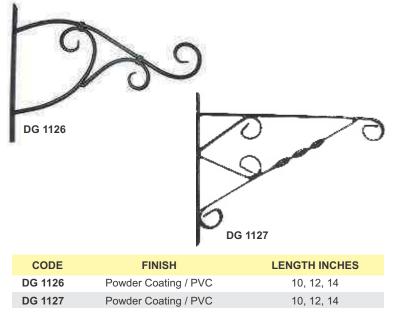

| CODE    | FINISH               | LENGTH INCHES |
|---------|----------------------|---------------|
| DG 1083 | Powder Coating / PVC | 10, 12, 14    |
| DG 1084 | Powder Coating / PVC | 10, 12, 14    |