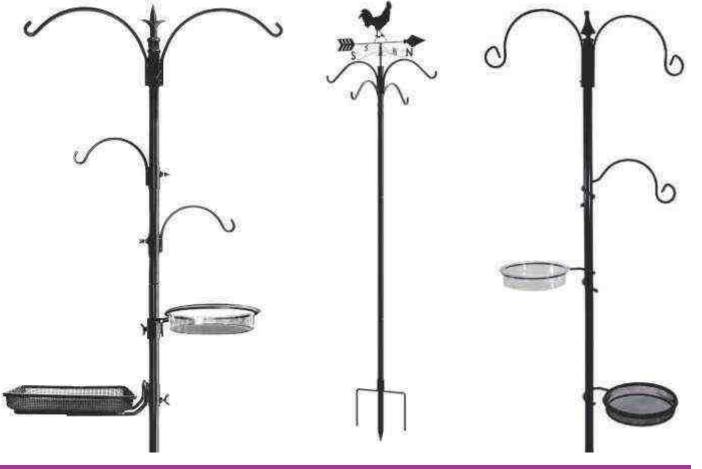

----|--------|--------------------|
| CODE   | FINISH / SIZE      | CODE   | FINISH / SIZE      |
| DG 976 | As per requirement | DG 978 | As per requirement |
| DG 977 | As per requirement | DG 979 | As per requirement |





DG 984

CODE

DG 984

DG 985

DG 985

FINISH / SIZE As per requirement As per requirement



DG 986

CODE

DG 986

As per requirement As per requirement

FINISH / SIZE



### Brass Finish Planters





# Coco Liners

### Coco Liners









CODE DG 1134 DG 1135



| DG 1135             |
|---------------------|
| SIZE                |
| All Sizes Available |
| All Sizes Available |
|                     |

#### Coco Liners







### Jute Products

## Jute Webbing



Jute Rope

Jute Bag



Jute Twine



Jute Netting





# Wild Bird Category

## Wild Bird Category



DG 1150

DG 1151

DG 1152



## Wild Bird Category



DG 1163

www.dreamzgardens.com 57





# Garden Tools

#### **Wheel Barrow** Powder Coated Pipe Rolling Capacity 100 Feet 106 106A 0131 0132 CODE **DIAMETER INCHES** CODE FINISH DIAMETER INCHES 0106 Hope Pipe Reel Stand 0131 1/2" As per requirement 0132 0106A Hope Pipe Reel Stand 3/4" As per requirement



| CODE   | FINISH        | SIZE |        | FINISH                   | SIZE |
|--------|---------------|------|--------|--------------------------|------|
| 0071   | Zinc Coated   | 8"   | 0072   | Zinc Coated + PVC Grip   | 8"   |
| 0071 B | Powder Coated | 8"   | 0072 B | Powder Coated + PVC Grip | 8"   |





| CODE      | FINISH                          | SIZE | CODE   | FINISH         | SIZE          |
|-----------|-------------