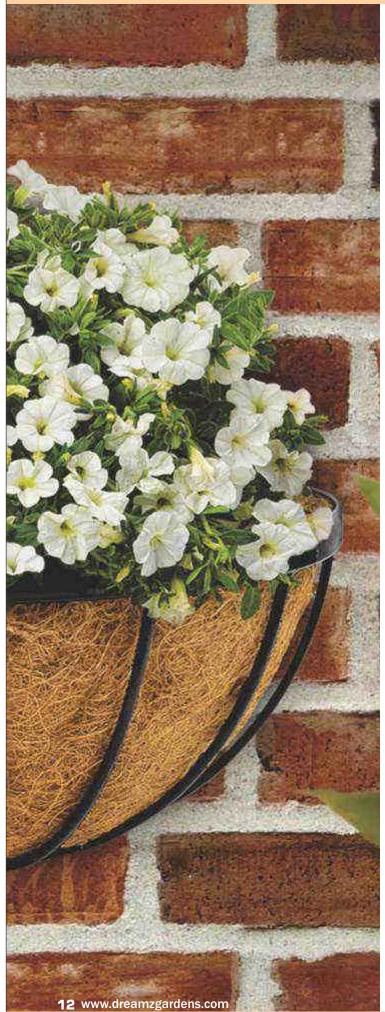

16, 18, 20 |
| DG 1038A | Powder Coating / PVC | 8, 10, 12, 14, 16, 18, 20 | DG 1040 | Powder Coating / PVC | 8, 10, 12, 14, 16, 18, 20 |



| DG 1042 | Powder Coating / PVC | 8, 10, 12, 14, 16, 18, 20 | DG 1103 | Powder Coating / PVC | 8, 10, 12, 14, 16, 18, 20 |
|---------|----------------------|---------------------------|---------|----------------------|---------------------------|
|         |                      |                           |         |                      |                           |
|         |                      |                           |         |                      |                           |
|         |                      |                           |         |                      |                           |



#### Wire Hanging Cone Basket









Powder Coating / PVC

| T     |       | 6 C