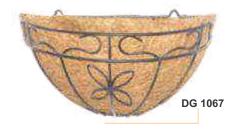

| CODE    | FINISH               | DIAMETER (INCHES)      |
|---------|----------------------|------------------------|
| DG 1067 | Powder Coating / PVC | 10, 12, 14, 16, 18, 20 |
| DG 1068 | Powder Coating / PVC | 10, 12, 14, 16, 18, 20 |
| DG 1069 | Powder Coating / PVC | 10, 12, 14, 16, 18, 20 |