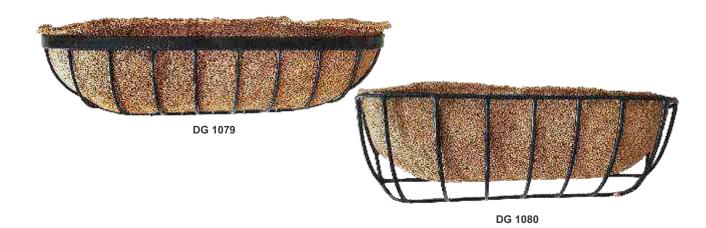

| CODE    | FINISH               | DIAMETER (INCHES)  |
|---------|----------------------|--------------------|
| DG 1079 | Powder Coating / PVC | 22, 24, 26, 30, 36 |
| DG 1080 | Powder Coating / PVC | 22, 24, 26, 30, 36 |