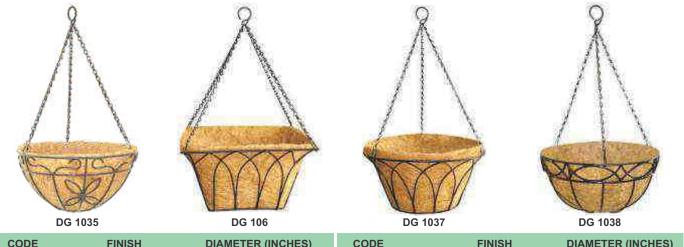

| CODE    | FINISH               | DIAMETER (INCHES)         | CODE    | FINISH               | DIAMETER (INCHES)         |
|---------|----------------------|---------------------------|---------|----------------------|---------------------------|
| DG 1035 | Powder Coating / PVC | 8, 10, 12, 14, 16, 18, 20 | DG 1037 | Powder Coating / PVC | 8, 10, 12, 14, 16, 18, 20 |
| DG 1036 | Powder Coating / PVC | 8, 10, 12, 14, 16, 18, 20 | DG 1038 | Powder Coating / PVC | 8, 10, 12, 14, 16, 18, 20 |