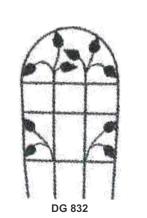

| CODE   | FINISH               |
|--------|----------------------|
| DG 832 | Powder Coating / PVC |
| DG 833 | Powder Coating / PVC |

DG 835

| FINISH               |  |
|----------------------|--|
| Powder Coating / PVC |  |
| Powder Coating / PVC |  |