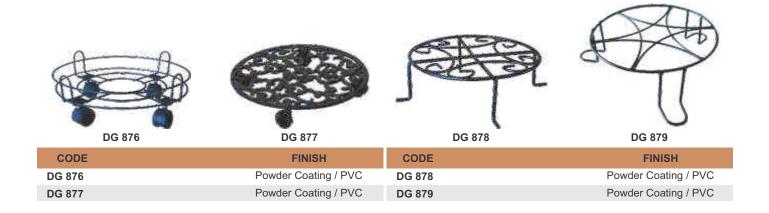

-----------|---------|----------------------|
| CODE   | FINISH               | CODE    | FINISH               |
| DG 855 | Powder Coating / PVC | DG 857  | Powder Coating / PVC |
| DG 856 | Powder Coating / PVC | DG 857A | Powder Coating / PVC |

Royal Flower Fountain





### Cradle / Floor Planter





| CODE   |    |
|--------|----|
| DG 863 | Po |





### Tree Cascade Stand



DG 865

Powder Coating / PVC



## X-Mas Tree Holder







# Pot Stand



### Pot Stans with Wheel









DG 870

DG 870 DG 871

CODE

DG 872

DG 873

DG 875

DG 1128

DG 1092



DG 872



**FINISH** Powder Coating / PVC Powder Coating / PVC





| FINISH               |
|----------------------|
| Powder Coating / PVC |
| Powder Coating / PVC |





DG 1092

FINISH Powder Coating / PVC Powder Coating / PVC







### Display Stands



Metal Stand, Powder Coating to prevent Rusting. All colour option available.





DG 929



DG 931

As per requirement







----

As per requirement

| DG 932 | DG 933             | DG 934 | DG 935             |
|--------|--------------------|--------|--------------------|
| CODE   | FINISH / SIZE      | CODE   | FINISH / SIZE      |
| DG 932 | As per requirement | DG 934 | As per requirement |
| DG 933 | As per requirement | DG 935 | As per requirement |

| CODEFINISH / SIZECODEFINISH / SIZEDG 936As per requirementDG 938As per requirementDG 937As per requirementDG 939As per requirement | DG 936 | DG 937             | DG 938 | DG 939             |
|-----------------------------------------------------------------------------------------------------------------