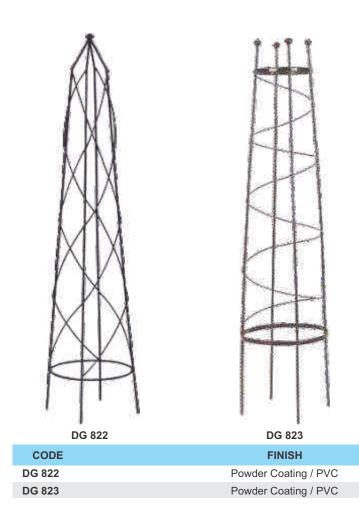

# Obelisks & Trellises

#### Size as per Demand

**CODE** DG 820 DG 821

**30** www.dreamzgardens.com

CODE

DG 827

DG 1129

DG 827

Powder Coating / PVC Powder Coating / PVC