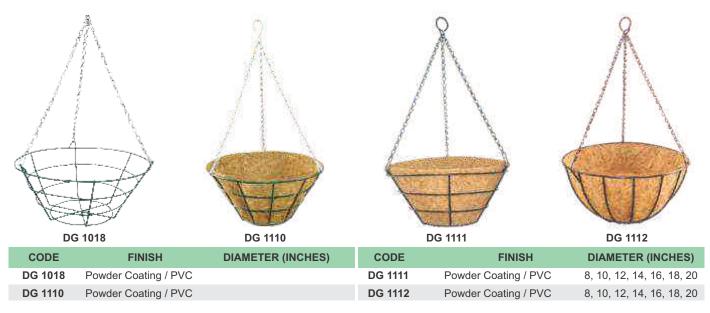

| DG      | 1003                 | DG 1004                   |
|---------|----------------------|---------------------------|
| CODE    | FINISH               | DIAMETER (INCHES)         |
| DG 1003 | Powder Coating / PVC | 8, 10, 12, 14, 16, 18, 20 |
| DG 1004 | Powder Coating / PVC | 8, 10, 12, 14, 16, 18, 20 |
|         |                      |                           |