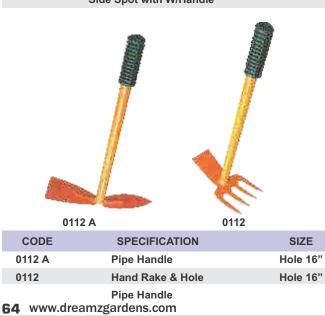

|      | 0074                 | 0075 0095          |        | 0004           | 00047   | 00000     |
|------|----------------------|--------------------|--------|----------------|---------|-----------|
| CODE | SPECIFICATION        | SIZE               | CODE   | SPECIFICA      | TION    | SIZE      |
| 0074 | Fix Saw              | 15" x 2" x 5mm     | 0094   | Bill Hook (DAI | H) HD 1 | 8"x2"x5mm |
| 0075 | Folding Saw          | 10" x 1-1/2" x 1mm | 0094 A | Bill Hook (DAI | H) HD 1 | 8"x2"x5mm |
| 0093 | Sickle Steel Blade   | 12"                | 0093 C | Edging Knife   | HD 2    | 0"x2"x5mm |
|      | Side Spot with W/Han | dle                |        |                |         |           |