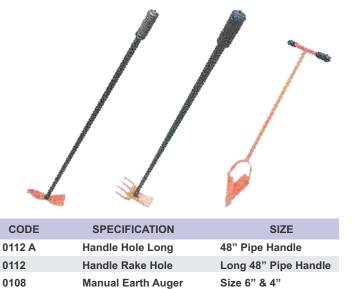

# Garden Tools

#### **Wheel Barrow** Powder Coated Pipe Rolling Capacity 100 Feet 106 106A 0131 0132 CODE **DIAMETER INCHES** CODE FINISH DIAMETER INCHES 0106 Hope Pipe Reel Stand 0131 1/2" As per requirement 0132 0106A Hope Pipe Reel Stand 3/4" As per requirement