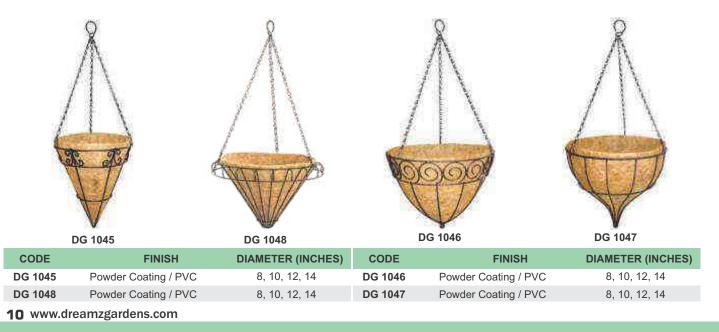

14, 16, 18, 20 |
| DG 1038A | Powder Coating / PVC | 8, 10, 12, 14, 16, 18, 20 | DG 1040 | Powder Coating / PVC | 8, 10, 12, 14, 16, 18, 20 |



| DG 1042 | Powder Coating / PVC | 8, 10, 12, 14, 16, 18, 20 | DG 1103 | Powder Coating / PVC | 8, 10, 12, 14, 16, 18, 20 |
|---------|----------------------|---------------------------|---------|----------------------|---------------------------|
|         |                      |                           |         |                      |                           |
|         |                      |                           |         |                      |                           |
|         |                      |                           |         |                      |                           |



#### Wire Hanging Cone Basket









Powder Coating / PVC

| T     |       | 6 C