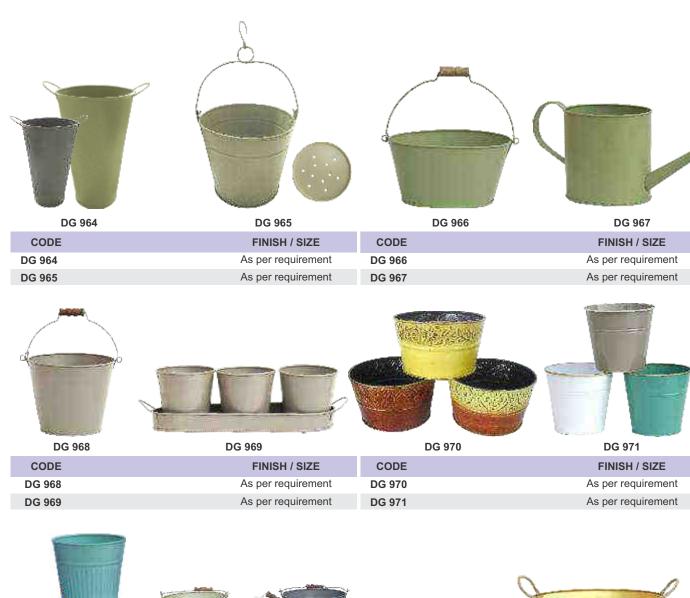

| DG 976 | DG 977             | DG 978 | DG 979             |
|--------|--------------------|--------|--------------------|
| CODE   | FINISH / SIZE      | CODE   | FINISH / SIZE      |
| DG 976 | As per requirement | DG 978 | As per requirement |
| DG 977 | As per requirement | DG 979 | As per requirement |

DG 984

CODE

DG 984

DG 985

DG 985

FINISH / SIZE As per requirement As per requirement

DG 986

CODE

DG 986

As per requirement As per requirement

FINISH / SIZE