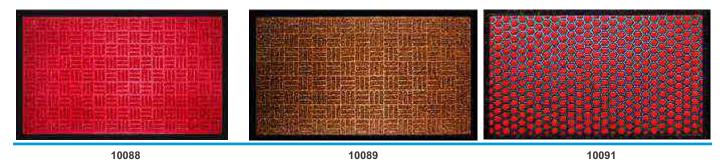

E | Small Transplanter with ashwood Handle |





|      | 0074                 | 0075 0095          |        | 0004           | 00047   | 00000     |
|------|----------------------|--------------------|--------|----------------|---------|-----------|
| CODE | SPECIFICATION        | SIZE               | CODE   | SPECIFICA      | TION    | SIZE      |
| 0074 | Fix Saw              | 15" x 2" x 5mm     | 0094   | Bill Hook (DAI | H) HD 1 | 8"x2"x5mm |
| 0075 | Folding Saw          | 10" x 1-1/2" x 1mm | 0094 A | Bill Hook (DAI | H) HD 1 | 8"x2"x5mm |
| 0093 | Sickle Steel Blade   | 12"                | 0093 C | Edging Knife   | HD 2    | 0"x2"x5mm |
|      | Side Spot with W/Han | dle                |        |                |         |           |







## Foot Mats



### Poly Propylene









### Rubber Mats



### Coir Creel Printed Mats



Printed Mats







### Rubber Moulded Mats









### Panama Coir Rubber Backed Matting Mats

### Vinyl Backed coir Mats

















# Colour Options





### TRBEX IMPEX PVT. LTD

**•** TRB House, Dhandari kalan, G.T. Road. Ludhiana - 141 010 (INDIA)

Ph. : +91-161-4272727, Fax : +91-161-4272700

Email : sales1@dreamzgardens.com

Website : dreamzgardens.com