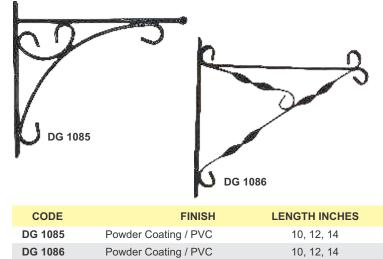

| CODE    | FINISH               | LENGTH INCHES |
|---------|----------------------|---------------|
| DG 1083 | Powder Coating / PVC | 10, 12, 14    |
| DG 1084 | Powder Coating / PVC | 10, 12, 14    |