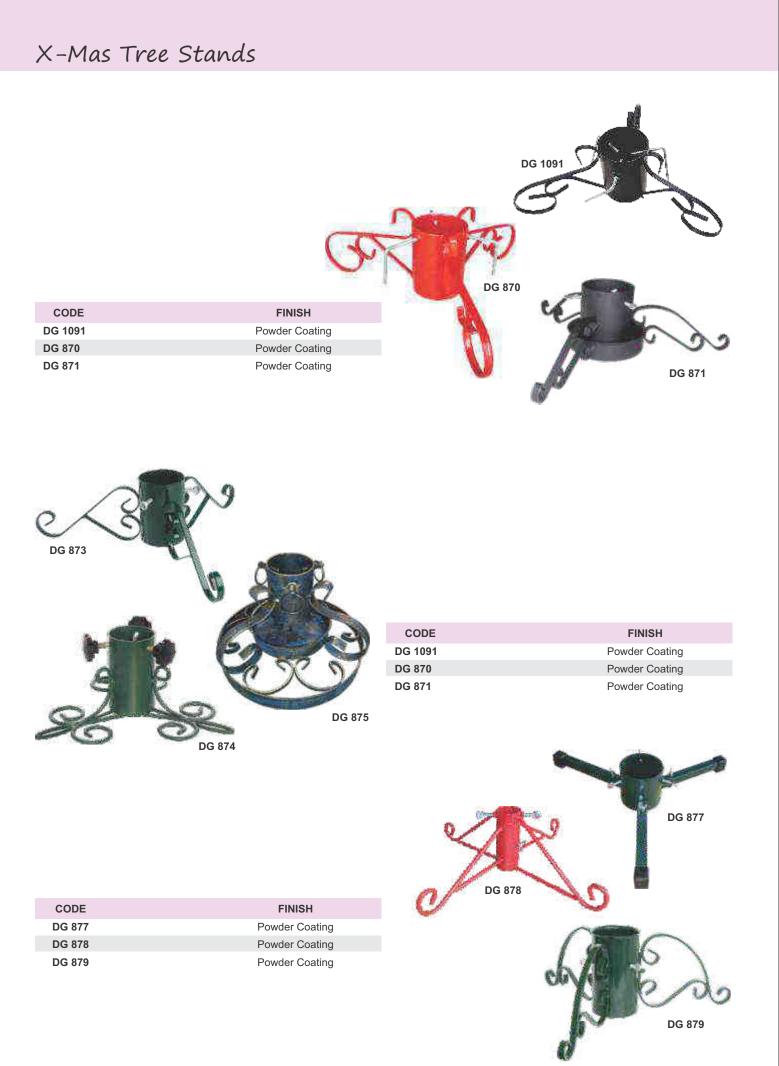

## X-Mas Tree Holder

### Pot Stans with Wheel

DG 870

DG 870 DG 871

CODE

DG 872

DG 873

DG 875

DG 1128