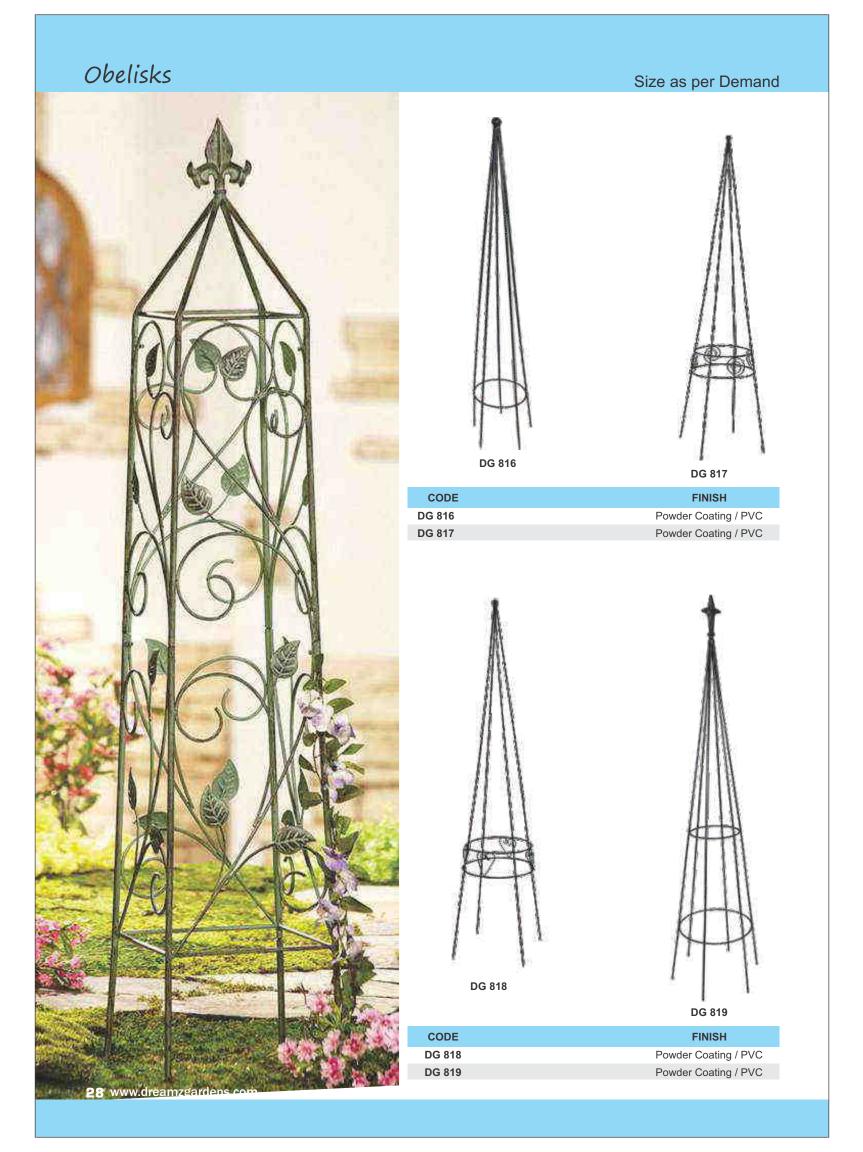

# Obelisks & Trellises

#### Size as per Demand

**CODE** DG 820 DG 821

**30** www.dreamzgardens.com

CODE

DG 827

DG 1129

DG 827

Powder Coating / PVC Powder Coating / PVC