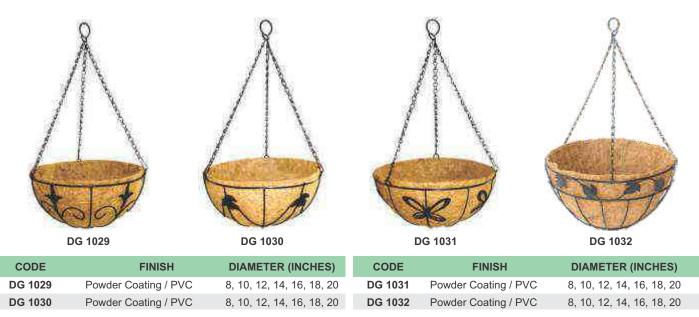

|         | DG 1021              | DG 1022                   |         | DG 1023              | DG 1024                   |
|---------|----------------------|---------------------------|---------|----------------------|---------------------------|
| CODE    | FINISH               | DIAMETER (INCHES)         | CODE    | FINISH               | DIAMETER (INCHES)         |
| DG 1021 | Powder Coating / PVC | 8, 10, 12, 14, 16, 18, 20 | DG 1023 | Powder Coating / PVC | 8, 10, 12, 14, 16, 18, 20 |
| DG 1022 | Powder Coating / PVC | 8, 10, 12, 14, 16, 18, 20 | DG 1024 | Powder Coating / PVC | 8, 10, 12, 14, 16, 18, 20 |

|         | DG 1025              | DG 1026                   | D       | G 1027               | DG 1028                   |
|---------|----------------------|---------------------------|---------|----------------------|---------------------------|
| CODE    | FINISH               | DIAMETER (INCHES)         | CODE    | FINISH               | DIAMETER (INCHES)         |
| DG 1025 | Powder Coating / PVC | 8, 10, 12, 14, 16, 18, 20 | DG 1027 | Powder Coating / PVC | 8, 10, 12, 14, 16, 18, 20 |
| DG 1026 | Powder Coating / PVC | 8, 10, 12, 14, 16, 18, 20 | DG 1028 | Powder Coating / PVC | 8, 10, 12, 14, 16, 18, 20 |