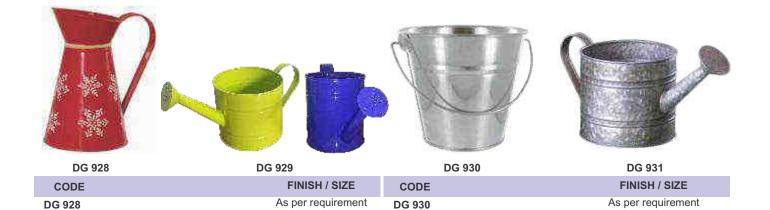

### Display Stands

Metal Stand, Powder Coating to prevent Rusting. All colour option available.

DG 929

DG 931

As per requirement

----

As per requirement

| DG 932 | DG 933             | DG 934 | DG 935             |
|--------|--------------------|--------|--------------------|
| CODE   | FINISH / SIZE      | CODE   | FINISH / SIZE      |
| DG 932 | As per requirement | DG 934 | As per requirement |
| DG 933 | As per requirement | DG 935 | As per requirement |