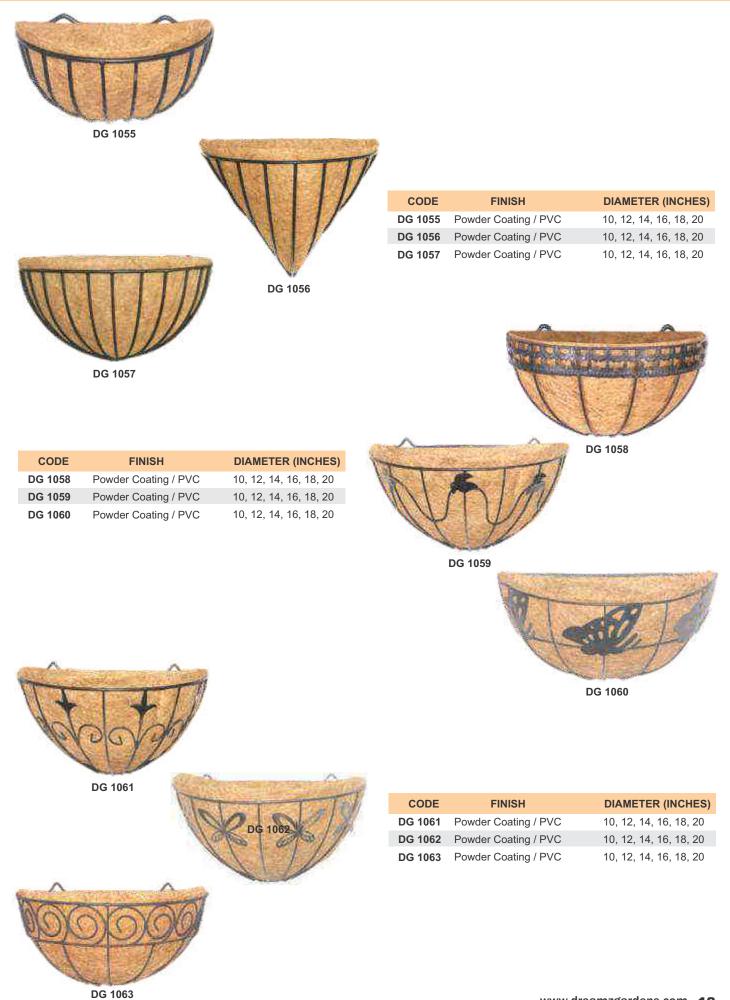

| DG 1051 |  |
|---------|--|
| CODE    |  |

DG 1051

DG 1052

DG 1050

FINISH Powder Coating / PVC

Powder Coating / PVC

DG 1052 DIAMETER (INCHES) 10, 12, 14, 16, 18, 20 10, 12, 14, 16, 18, 20

10, 12, 14, 16, 18, 20

| DG 1053 |                      | DG 1054                |
|---------|----------------------|------------------------|
| CODE    | FINISH               | DIAMETER (INCHES)      |
| DG 1053 | Powder Coating / PVC | 10, 12, 14, 16, 18, 20 |
| DG 1054 | Powder Coating / PVC | 10, 12, 14, 16, 18, 20 |