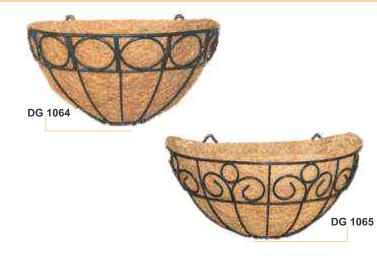

| CODE    | FINISH               | DIAMETER (INCHES)      |
|---------|----------------------|------------------------|
| DG 1064 | Powder Coating / PVC | 10, 12, 14, 16, 18, 20 |
| DG 1065 | Powder Coating / PVC | 10, 12, 14, 16, 18, 20 |
| DG 1066 | Powder Coating / PVC | 10, 12, 14, 16, 18, 20 |