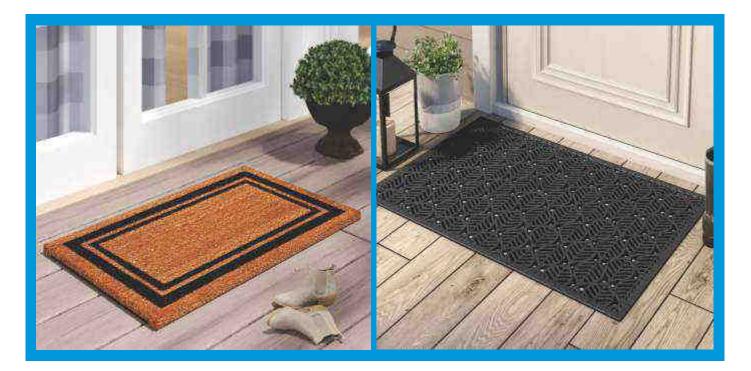

-----|--------|----------------|---------|-----------|
| CODE | SPECIFICATION        | SIZE               | CODE   | SPECIFICA      | TION    | SIZE      |
| 0074 | Fix Saw              | 15" x 2" x 5mm     | 0094   | Bill Hook (DAI | H) HD 1 | 8"x2"x5mm |
| 0075 | Folding Saw          | 10" x 1-1/2" x 1mm | 0094 A | Bill Hook (DAI | H) HD 1 | 8"x2"x5mm |
| 0093 | Sickle Steel Blade   | 12"                | 0093 C | Edging Knife   | HD 2    | 0"x2"x5mm |
|      | Side Spot with W/Han | dle                |        |                |         |           |







## Foot Mats



### Poly Propylene









### Rubber Mats



### Coir Creel Printed Mats



Printed Mats







### Rubber Moulded Mats









### Panama Coir Rubber Backed Matting Mats

### Vinyl Backed coir Mats

















# Colour Options





### TRBEX IMPEX PVT. LTD

**•** TRB House, Dhandari kalan, G.T. Road. Ludhiana - 141 010 (INDIA)

Ph. : +91-161-4272727, Fax : +91-161-4272700

Email : sales1@dreamzgardens.com

Website : dreamzgardens.com