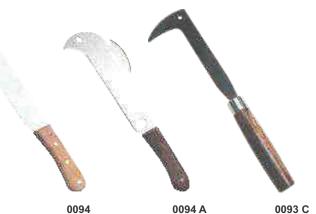

|      | 0074                 | 0075 0095          |        | 0004           | 00047   | 00000     |
|------|----------------------|--------------------|--------|----------------|---------|-----------|
| CODE | SPECIFICATION        | SIZE               | CODE   | SPECIFICA      | TION    | SIZE      |
| 0074 | Fix Saw              | 15" x 2" x 5mm     | 0094   | Bill Hook (DAI | H) HD 1 | 8"x2"x5mm |
| 0075 | Folding Saw          | 10" x 1-1/2" x 1mm | 0094 A | Bill Hook (DAI | H) HD 1 | 8"x2"x5mm |
| 0093 | Sickle Steel Blade   | 12"                | 0093 C | Edging Knife   | HD 2    | 0"x2"x5mm |
|      | Side Spot with W/Han | dle                |        |                |         |           |