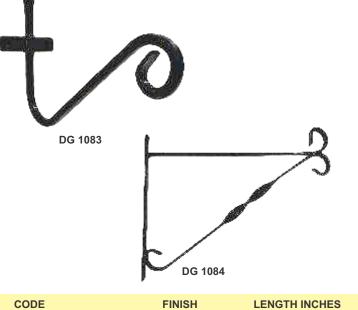

| CODE    | FINISH               | LENGTH INCHES |
|---------|----------------------|---------------|
| DG 1083 | Powder Coating / PVC | 10, 12, 14    |
| DG 1084 | Powder Coating / PVC | 10, 12, 14    |