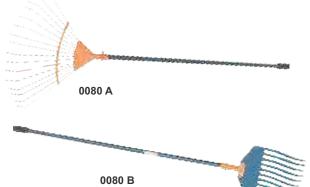

# Garden Tools

#### **Wheel Barrow** Powder Coated Pipe Rolling Capacity 100 Feet 106 106A 0131 0132 CODE **DIAMETER INCHES** CODE FINISH DIAMETER INCHES 0106 Hope Pipe Reel Stand 0131 1/2" As per requirement 0132 0106A Hope Pipe Reel Stand 3/4" As per requirement