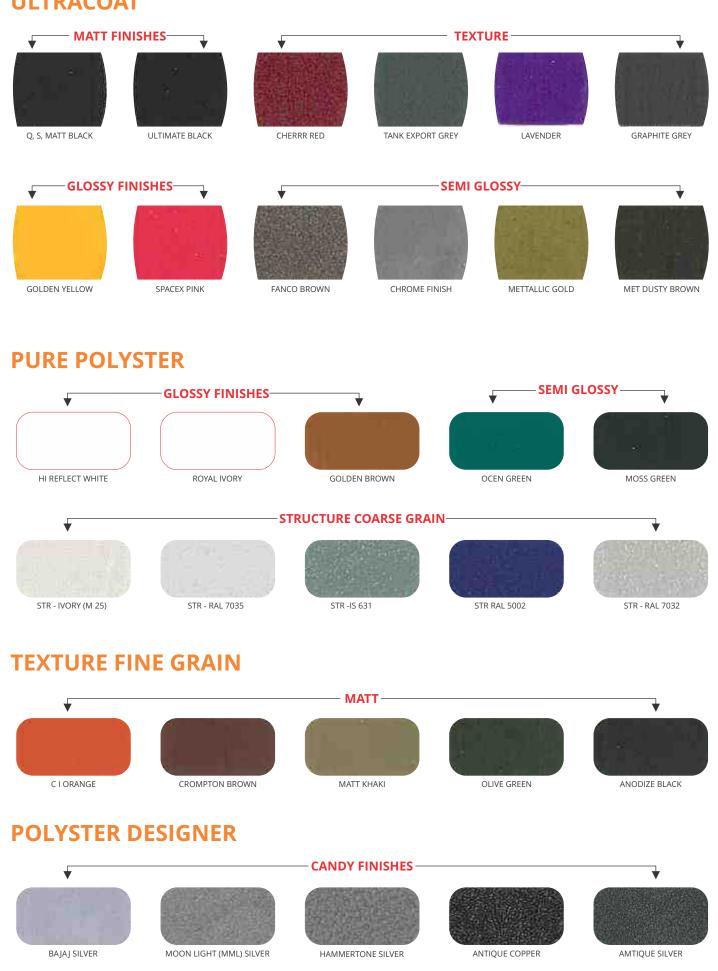

-----------|---------|-----------|
| CODE | SPECIFICATION        | SIZE               | CODE   | SPECIFICA      | TION    | SIZE      |
| 0074 | Fix Saw              | 15" x 2" x 5mm     | 0094   | Bill Hook (DAI | H) HD 1 | 8"x2"x5mm |
| 0075 | Folding Saw          | 10" x 1-1/2" x 1mm | 0094 A | Bill Hook (DAI | H) HD 1 | 8"x2"x5mm |
| 0093 | Sickle Steel Blade   | 12"                | 0093 C | Edging Knife   | HD 2    | 0"x2"x5mm |
|      | Side Spot with W/Han | dle                |        |                |         |           |







## Foot Mats



### Poly Propylene









### Rubber Mats



### Coir Creel Printed Mats



Printed Mats







### Rubber Moulded Mats









### Panama Coir Rubber Backed Matting Mats

### Vinyl Backed coir Mats

















# Colour Options





### TRBEX IMPEX PVT. LTD

**•** TRB House, Dhandari kalan, G.T. Road. Ludhiana - 141 010 (INDIA)

Ph. : +91-161-4272727, Fax : +91-161-4272700

Email : sales1@dreamzgardens.com

Website : dreamzgardens.com