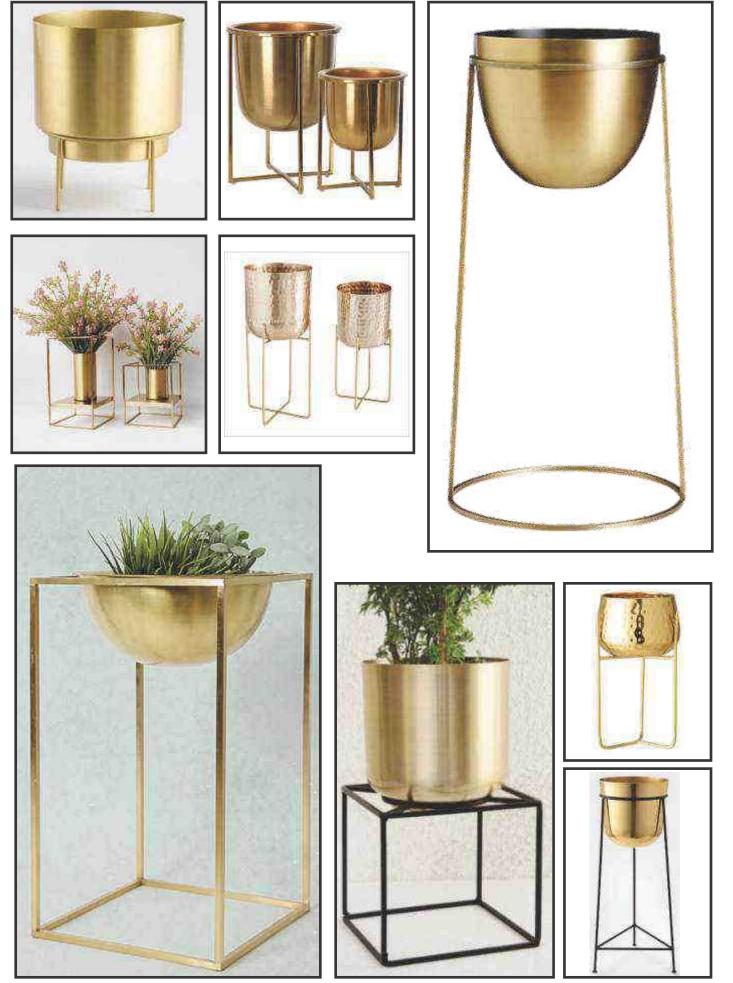

|
| DG 957           | As per requirement                       | DG 959                        | As per requirement                       |
|                  |                                          |                               |                                          |





| DG 976 | DG 977             | DG 978 | DG 979             |
|--------|--------------------|--------|--------------------|
| CODE   | FINISH / SIZE      | CODE   | FINISH / SIZE      |
| DG 976 | As per requirement | DG 978 | As per requirement |
| DG 977 | As per requirement | DG 979 | As per requirement |





DG 984

CODE

DG 984

DG 985

DG 985

FINISH / SIZE As per requirement As per requirement



DG 986

CODE

DG 986

As per requirement As per requirement

FINISH / SIZE



### Brass Finish Planters





# Coco Liners

### Coco Liners









CODE DG 1134 DG 1135



| DG 1135             |
|---------------------|
| SIZE                |
| All Sizes Available |
| All Sizes Available |
|                     |

#### Coco Liners







### Jute Products

## Jute Webbing



Jute Rope

Jute Bag



Jute Twine



Jute Netting





# Wild Bird Category

## Wild Bird Category



DG 1150

DG 1151

DG 1152



## Wild Bird Category



DG 1163

www.dreamzgardens.com 57





# Garden Tools

#### **Wheel Barrow** Powder Coated Pipe Rolling Capacity 100 Feet 106 106A 0131 0132 CODE **DIAMETER INCHES** CODE FINISH DIAMETER INCHES 0106 Hope Pipe Reel Stand 0131 1/2" As per requirement 0132 0106A Hope Pipe Reel Stand 3/4" As per requirement



| CODE   | FINISH        | SIZE |        | FINISH