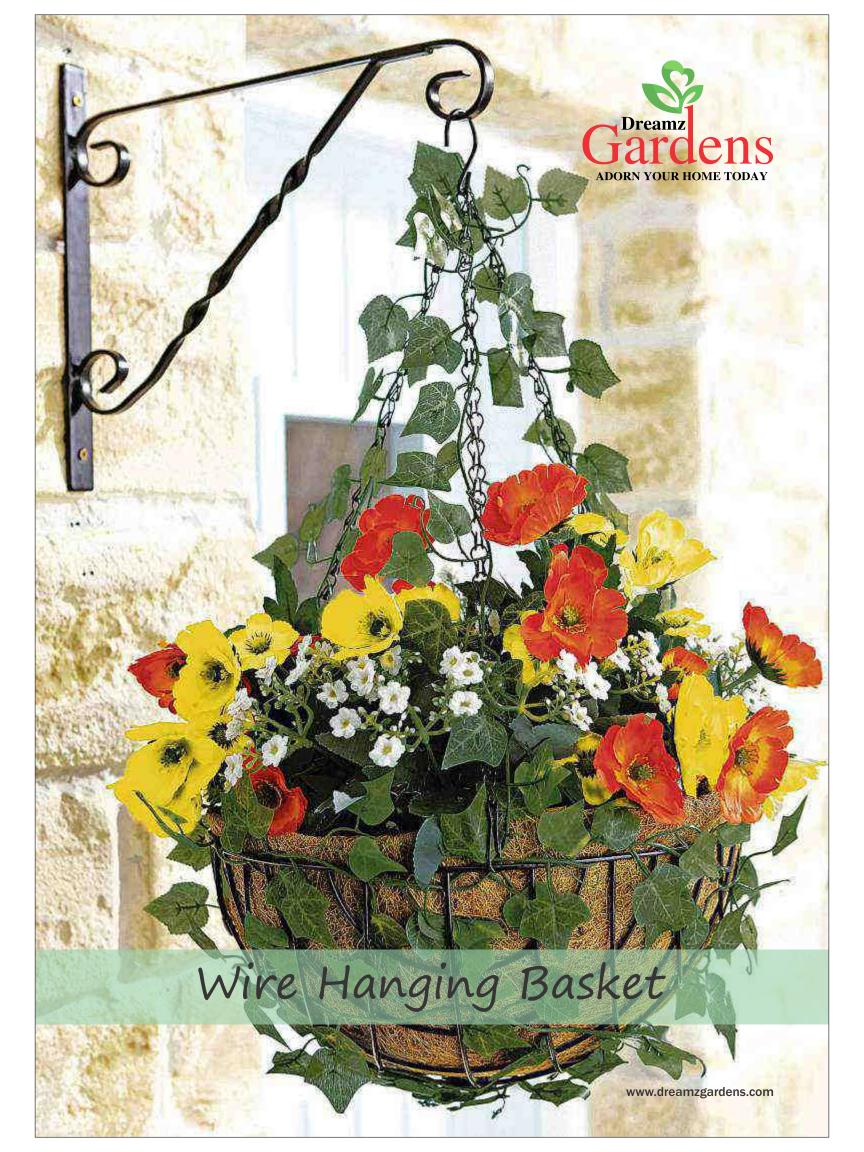

# INDEX

| Wire Hanging Basket     | 05-10 |
|-------------------------|-------|
| Wall Basket             | 11-16 |
| Through & Hayracks      | 17-20 |
| Hanging Basket Brackets | 21-24 |
| Shepherd Hook           | 25-26 |
| Obelisks & Trellises    | 27-30 |
| Trellises               | 31-34 |
| Floor Planter &         | 35-38 |
| Flower Fountain         |       |
| X-Mas Tree Holder       | 39-40 |
| Pot Stand               | 41-44 |
| Galvanized Planters     | 45-50 |
| Coco Liners             | 51-54 |
| Wild Bird Category      | 55-58 |
| Garden Tools            | 59-64 |
| Foot Mats               | 65-70 |
|                         |       |