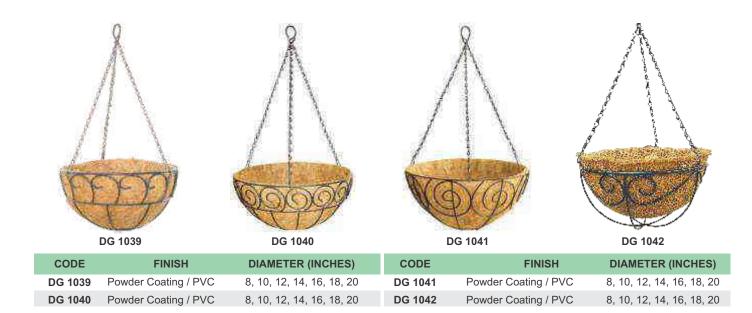

| CODE     | FINISH               | DIAMETER (INCHES)         | CODE    | FINISH               | DIAMETER (INCHES)         |
|----------|----------------------|---------------------------|---------|----------------------|---------------------------|
| DG 1037A | Powder Coating / PVC | 8, 10, 12, 14, 16, 18, 20 | DG 1039 | Powder Coating / PVC | 8, 10, 12, 14, 16, 18, 20 |
| DG 1038A | Powder Coating / PVC | 8, 10, 12, 14, 16, 18, 20 | DG 1040 | Powder Coating / PVC | 8, 10, 12, 14, 16, 18, 20 |

| DG 1042 | Powder Coating / PVC | 8, 10, 12, 14, 16, 18, 20 | DG 1103 | Powder Coating / PVC | 8, 10, 12, 14, 16, 18, 20 |
|---------|----------------------|---------------------------|---------|----------------------|---------------------------|
|         |                      |                           |         |                      |                           |
|         |                      |                           |         |                      |                           |
|         |                      |                           |         |                      |                           |