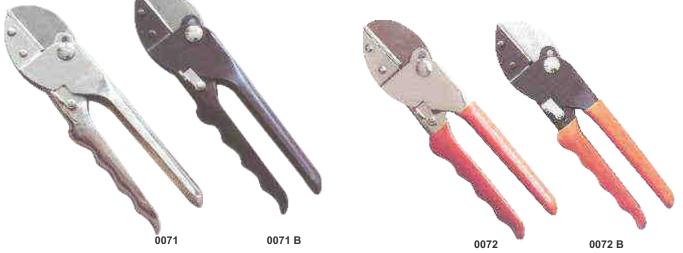

| CODE   | FINISH        | SIZE |        | FINISH                   | SIZE |
|--------|---------------|------|--------|--------------------------|------|
| 0071   | Zinc Coated   | 8"   | 0072   | Zinc Coated + PVC Grip   | 8"   |
| 0071 B | Powder Coated | 8"   | 0072 B | Powder Coated + PVC Grip | 8"   |