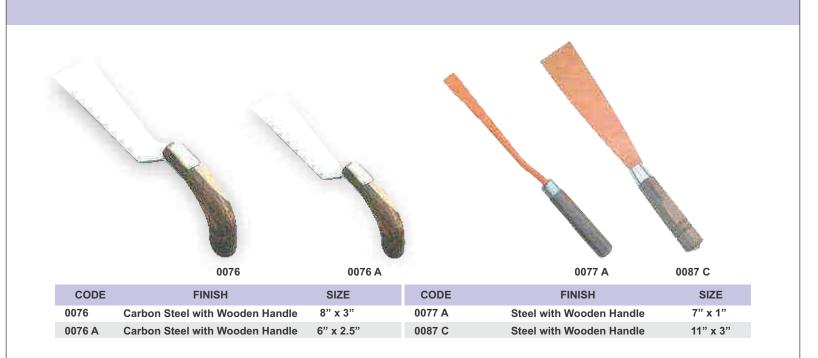

--------------------------|------|--------|----------------|---------------|
| 0073      | Zinc Coated with ashwood Handle | 12"  | 0106 B | Hope Pipe Reel | 1:" to 1-1/4" |
| 0073 B    | Zinc Coated with ashwood Handle | 12"  |        | Stand          |               |
| 60 www.dr | eamzgardens.com                 |      |        |                |               |



| CODE       | FINISH                          | SIZE | CODE   | FINISH                          | SIZE |
|------------|---------------------------------|------|--------|---------------------------------|------|
| 0073 A     | Zinc Coated with Woodend Handle | 10"  | 0073 D | Zinc Coated with Woodend Handle | 9"   |
| 0073 A PVC | Zinc Coated with PVC Handle     | 10"  | 0073 C | Zinc Coated with PVC Handle     | 9"   |









|        | 0078 B                             | 0078 A       |        | 0078 C                             | 0078 D       |
|--------|------------------------------------|--------------|--------|------------------------------------|--------------|
| CODE   | FINISH                             | SIZE         | CODE   | FINISH                             | SIZE         |
| 0078 B | Stainless Steel with Wooden Handle | 1"           | 0078 C | Stainless Steel with Wooden Handle | 1"           |
| 0078 A | Stainless Steel with Wooden Handle | 6" x 2" S.S. | 0078 D | Stainless Steel with Wooden Handle | 6" x 2" S.S. |











| 0084 C | 0084 B                         | 0084   | 4 A 0084 D 0084 E                      |
|--------|--------------------------------|--------|-------------------