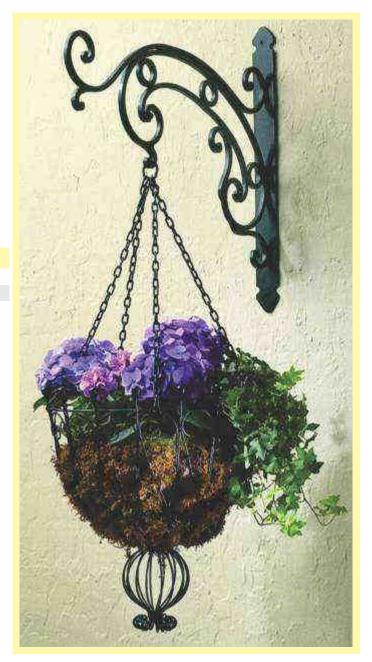

| CODE    | FINISH               | DIAMETER (INCHES)      |
|---------|----------------------|------------------------|
| DG 1067 | Powder Coating / PVC | 10, 12, 14, 16, 18, 20 |
| DG 1068 | Powder Coating / PVC | 10, 12, 14, 16, 18, 20 |
| DG 1069 | Powder Coating / PVC | 10, 12, 14, 16, 18, 20 |

| CODE    | FINISH               | DIAMETER (INCHES)      |
|---------|----------------------|------------------------|
| DG 1113 | Powder Coating / PVC | 10, 12, 14, 16, 18, 20 |
| DG 1114 | Powder Coating / PVC | 10, 12, 14, 16, 18, 20 |
| DG 1115 | Powder Coating / PVC | 10, 12, 14, 16, 18, 20 |