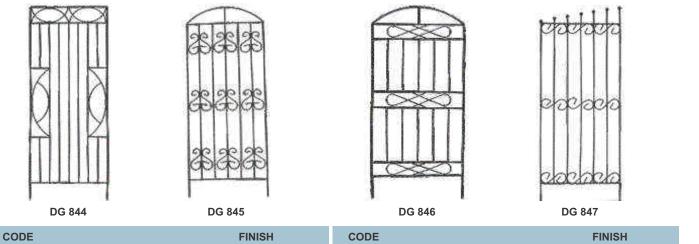

#### Trellises

| CODE   | FINISH               | CODE   | FINISH               |
|--------|----------------------|--------|----------------------|
| DG 844 | Powder Coating / PVC | DG 846 | Powder Coating / PVC |
| DG 845 | Powder Coating / PVC | DG 847 | Powder Coating / PVC |