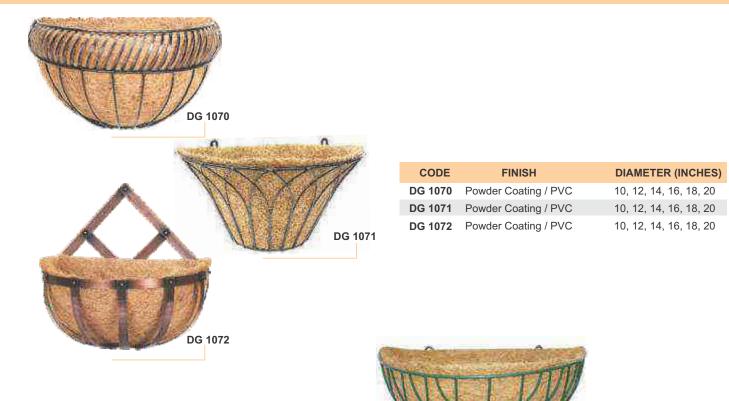

DG 1074

| CODE    | FINISH               | DIAMETER (INCHES)      |
|---------|----------------------|------------------------|
| DG 1073 | Powder Coating / PVC | 10, 12, 14, 16, 18, 20 |
| DG 1074 | Powder Coating / PVC | 10, 12, 14, 16, 18, 20 |

DG 1075

DG 1076

| DIAMETER (INCHES) | FINISH               | CODE                   |  |
|-------------------|----------------------|------------------------|--|
| DG 1075           | Powder Coating / PVC | 10, 12, 14, 16, 18, 20 |  |
| DG 1076           | Powder Coating / PVC | 10, 12, 14, 16, 18, 20 |  |