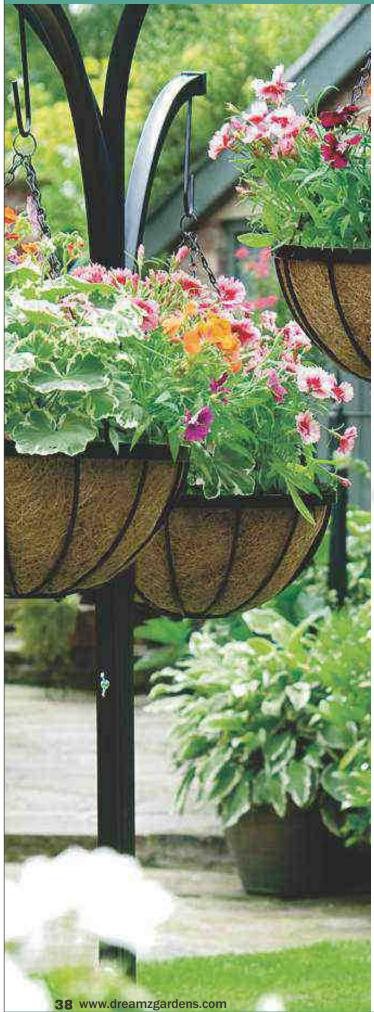

# Floor Planter & Flower Fountain

# Floor Baskets

36 www.dreamzgardens.com

DG 1091

DG 1092

| CODE    | FINISH               | DIAMETER INCHES           |
|---------|----------------------|---------------------------|
| DG 1091 | Powder Coating / PVC | 8, 10, 12, 14, 16, 20, 24 |
| DG 1092 | Powder Coating / PVC | 8, 10, 12, 14, 16, 20, 24 |