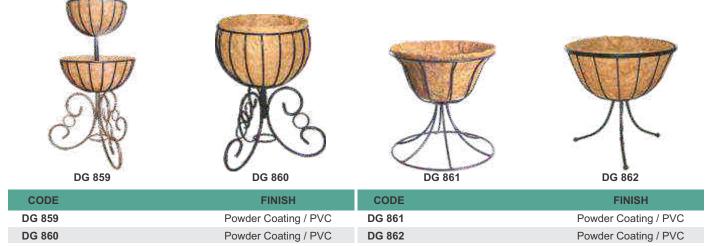

------------------|---------------------------|
| DG 1091 | Powder Coating / PVC | 8, 10, 12, 14, 16, 20, 24 |
| DG 1092 | Powder Coating / PVC | 8, 10, 12, 14, 16, 20, 24 |



DG 1093



| CODE    | FINISH               | DIAMETER INCHES           |
|---------|----------------------|---------------------------|
| DG 1093 | Powder Coating / PVC | 8, 10, 12, 14, 16, 20, 24 |
| DG 1094 | Powder Coating / PVC | 8, 10, 12, 14, 16, 20, 24 |

| DG 855 | DG 856               | DG 857  | DG 857A              |
|--------|----------------------|---------|----------------------|
| CODE   | FINISH               | CODE    | FINISH               |
| DG 855 | Powder Coating / PVC | DG 857  | Powder Coating / PVC |
| DG 856 | Powder Coating / PVC | DG 857A | Powder Coating / PVC |

Royal Flower Fountain





### Cradle / Floor Planter





| CODE   |    |
|--------|----|
| DG 863 | Po |





### Tree Cascade Stand



DG 865

Powder Coating / PVC



## X-Mas Tree Holder







# Pot Stand



### Pot Stans with Wheel









DG 870

DG 870 DG 871

CODE

DG 872

DG 873

DG 875

DG 1128

DG 1092



DG 872



**FINISH** Powder Coating / PVC Powder Coating / PVC





| FINISH               |
|----------------------|
| Powder Coating / PVC |
| Powder Coating / PVC |





DG 1092

FINISH Powder Coating / PVC Powder Coating / PVC







### Display Stands



Metal Stand, Powder Coating to prevent Rusting. All colour option available.





DG 929



DG 931

As per requirement







----

As per requirement

| DG 932 | DG 933             | DG 934 | DG 935             |
|--------|-------------------