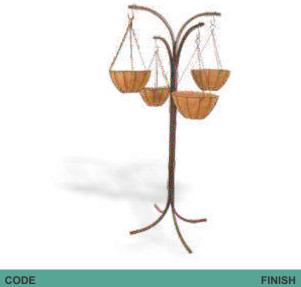

DG 1092 | Powder Coating / PVC | 8, 10, 12, 14, 16, 20, 24 |



DG 1093



| CODE    | FINISH               | DIAMETER INCHES           |
|---------|----------------------|---------------------------|
| DG 1093 | Powder Coating / PVC | 8, 10, 12, 14, 16, 20, 24 |
| DG 1094 | Powder Coating / PVC | 8, 10, 12, 14, 16, 20, 24 |

| DG 855 | DG 856               | DG 857  | DG 857A              |
|--------|----------------------|---------|----------------------|
| CODE   | FINISH               | CODE    | FINISH               |
| DG 855 | Powder Coating / PVC | DG 857  | Powder Coating / PVC |
| DG 856 | Powder Coating / PVC | DG 857A | Powder Coating / PVC |

Royal Flower Fountain





### Cradle / Floor Planter





| CODE   |    |
|--------|----|
| DG 863 | Po |





### Tree Cascade Stand



DG 865

Powder Coating / PVC



## X-Mas Tree Holder







# Pot Stand



### Pot Stans with Wheel









DG 870

DG 870 DG 871

CODE

DG 872

DG 873

DG 875

DG 1128

DG 1092



DG 872



**FINISH** Powder Coating / PVC Powder Coating / PVC





| FINISH               |
|----------------------|
| Powder Coating / PVC |
| Powder Coating / PVC |





DG 1092

FINISH Powder Coating / PVC Powder Coating / PVC







### Display Stands



Metal Stand, Powder Coating to prevent Rusting. All colour option available.





DG 929



DG 931

As per requirement







----

As per requirement

| DG 932 | DG 933             | DG 934 | DG 935             |
|--------|--------------------|--------|--------------------|
| CODE   | FINISH / SIZE      | CODE   | FINISH / SIZE      |
| DG 932 | As per