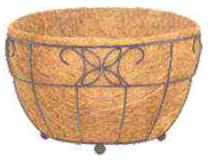

# Floor Baskets

36 www.dreamzgardens.com

DG 1091

DG 1092

| CODE    | FINISH               | DIAMETER INCHES           |
|---------|----------------------|---------------------------|
| DG 1091 | Powder Coating / PVC | 8, 10, 12, 14, 16, 20, 24 |
| DG 1092 | Powder Coating / PVC | 8, 10, 12, 14, 16, 20, 24 |