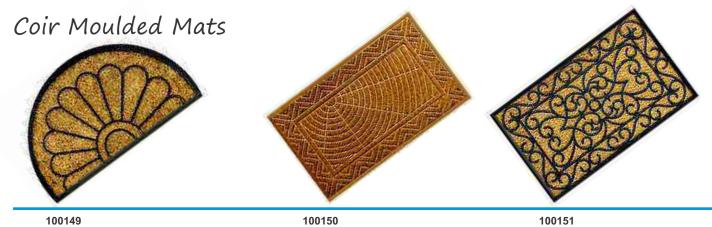

| 0075 0095          |        | 0004           | 00047   | 00000     |
|------|----------------------|--------------------|--------|----------------|---------|-----------|
| CODE | SPECIFICATION        | SIZE               | CODE   | SPECIFICA      | TION    | SIZE      |
| 0074 | Fix Saw              | 15" x 2" x 5mm     | 0094   | Bill Hook (DAI | H) HD 1 | 8"x2"x5mm |
| 0075 | Folding Saw          | 10" x 1-1/2" x 1mm | 0094 A | Bill Hook (DAI | H) HD 1 | 8"x2"x5mm |
| 0093 | Sickle Steel Blade   | 12"                | 0093 C | Edging Knife   | HD 2    | 0"x2"x5mm |
|      | Side Spot with W/Han | dle                |        |                |         |           |







## Foot Mats



### Poly Propylene









### Rubber Mats



### Coir Creel Printed Mats



Printed Mats







### Rubber Moulded Mats









### Panama Coir Rubber Backed Matting Mats

### Vinyl Backed coir Mats

















# Colour Options





### TRBEX IMPEX PVT. LTD

**•** TRB House, Dhandari kalan, G.T. Road. Ludhiana - 141 010 (INDIA)

Ph. : +91-161-4272727, Fax : +91-161-4272700

Email : sales1@dreamzgardens.com

Website : dreamzgardens.com